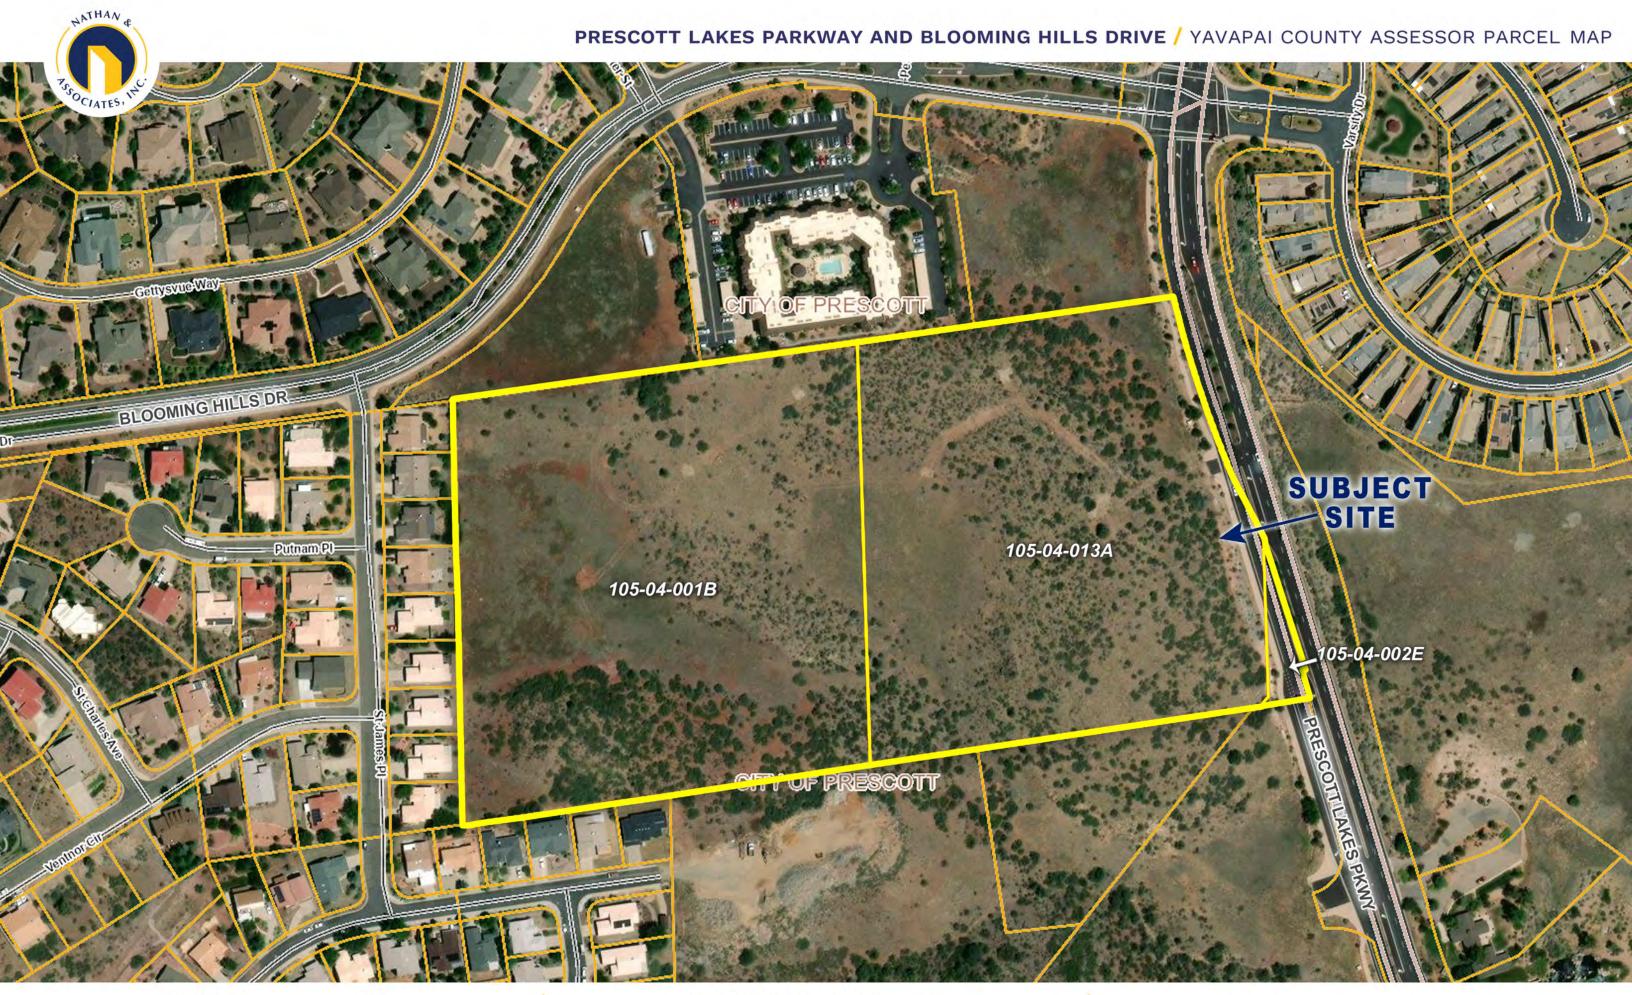

#### **LOCATION**

Located south of the southwest corner of Prescott Lakes Parkway and Blooming Hills Drive in the City of Prescott, Arizona.

#### SIZE

±19.5737 Acres

#### ASSESSOR PARCEL NUMBERS

105-04-001B, 002E and 013A