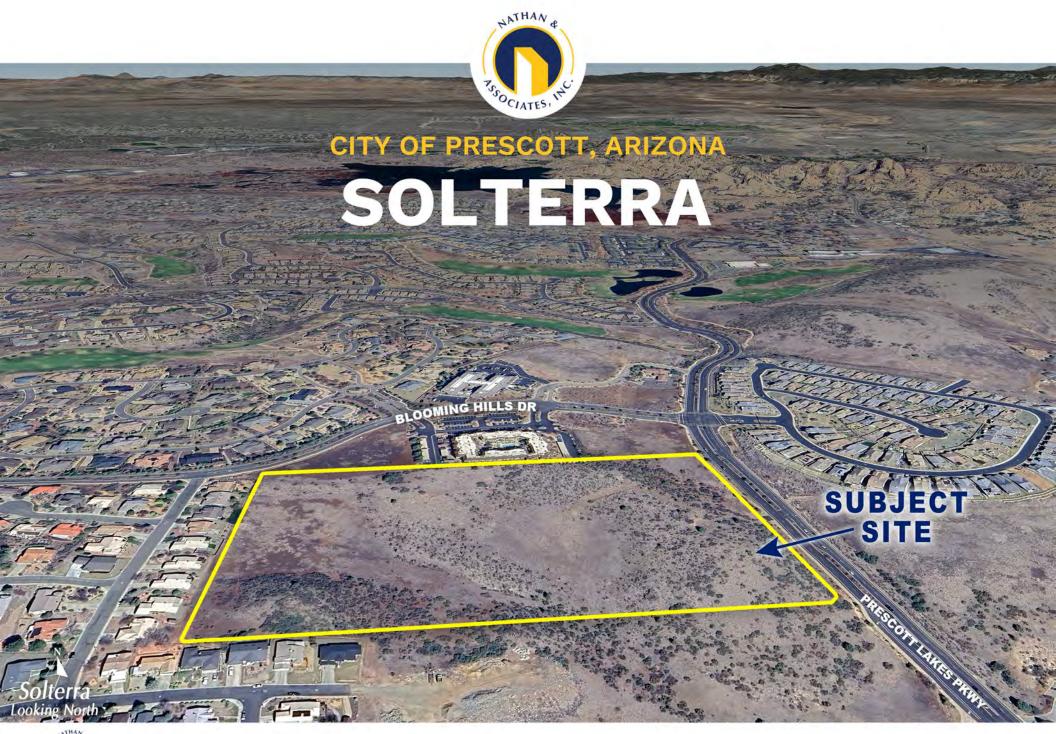

#### **LOCATION**

Located south of the southwest corner of Prescott Lakes Parkway and Blooming Hills Drive in the City of Prescott, Arizona.

#### SIZE

±19.5737 Acres