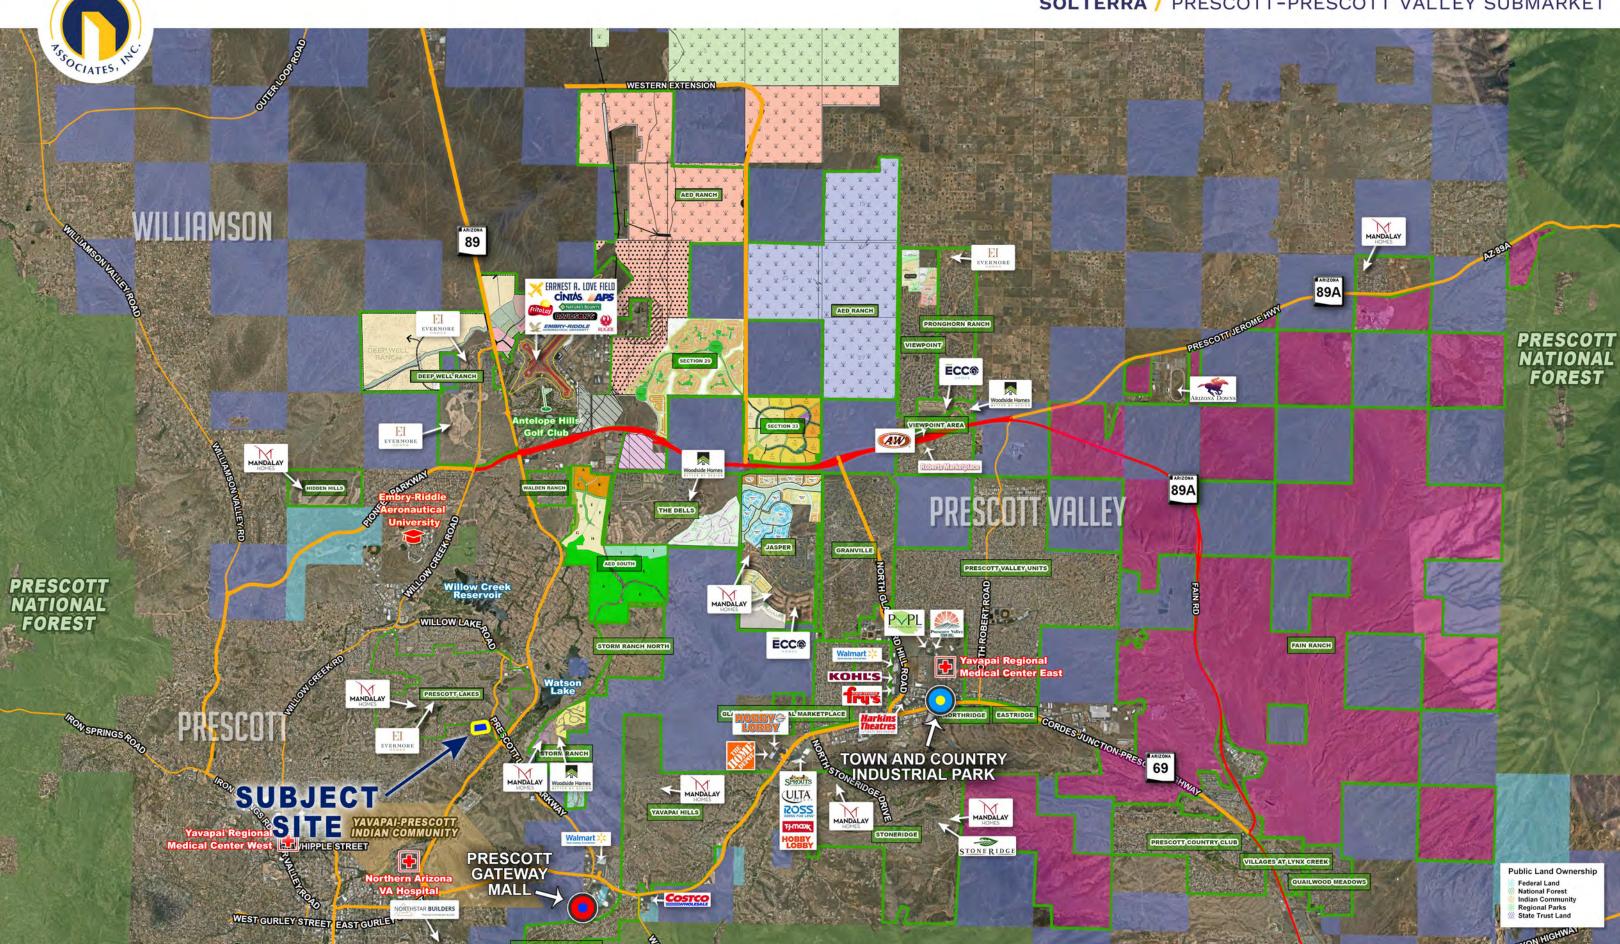

#### **LOCATION**

Located south of the southwest corner of Prescott Lakes Parkway and Blooming Hills Drive in the City of Prescott, Arizona.