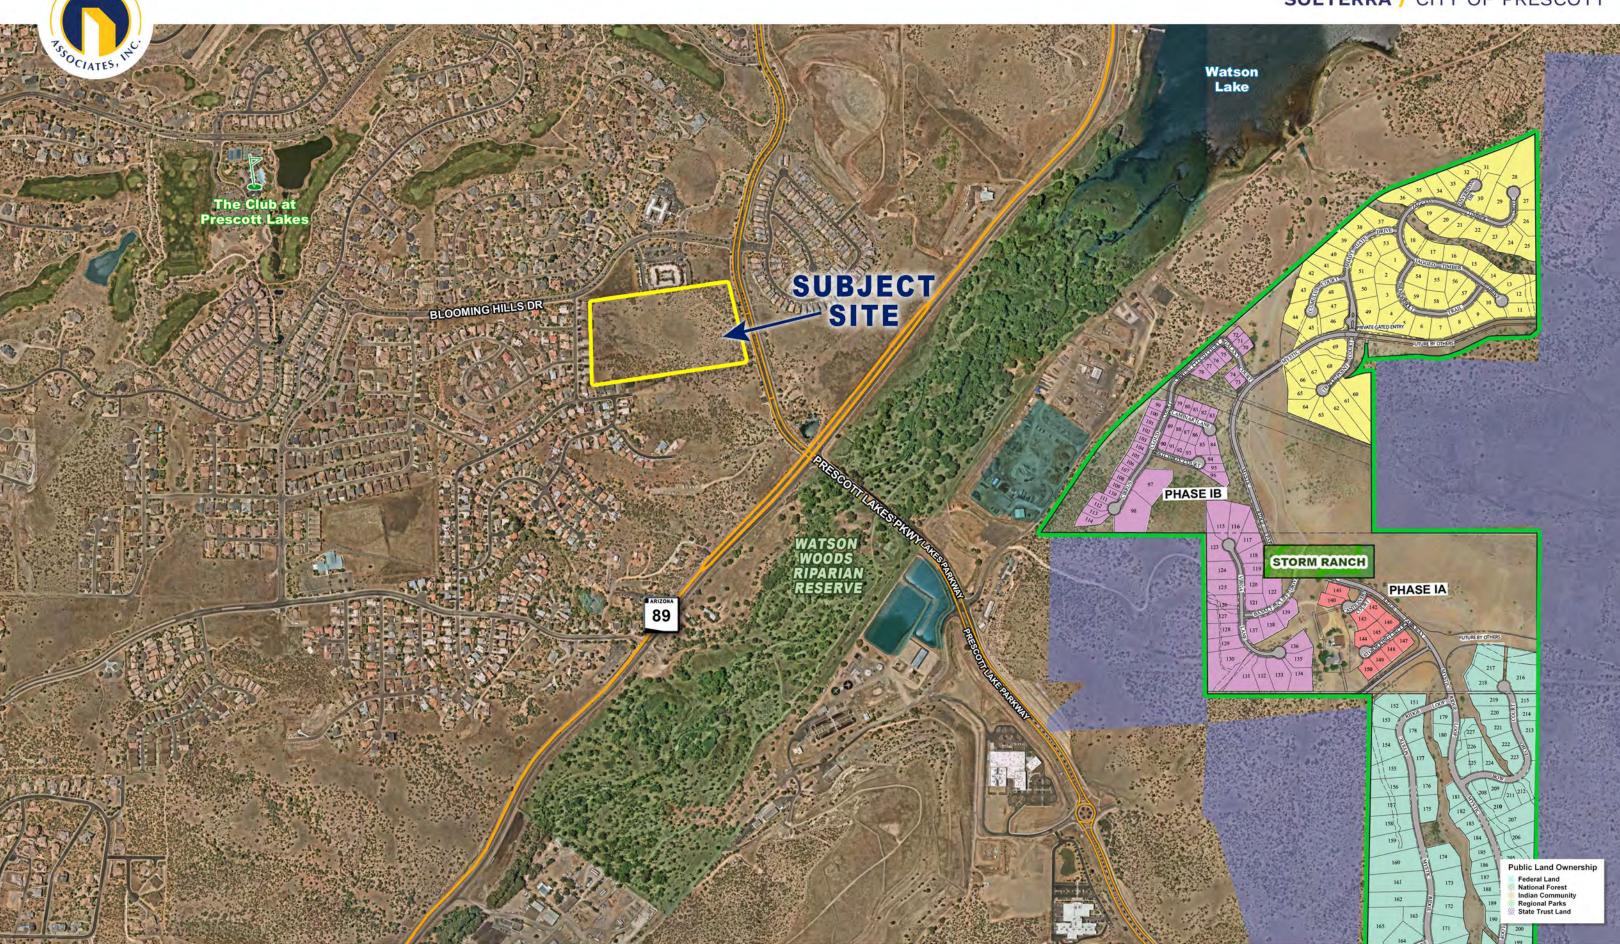

#### **LOCATION**

Located south of the southwest corner of Prescott Lakes Parkway and Blooming Hills Drive in the City of Prescott, Arizona.