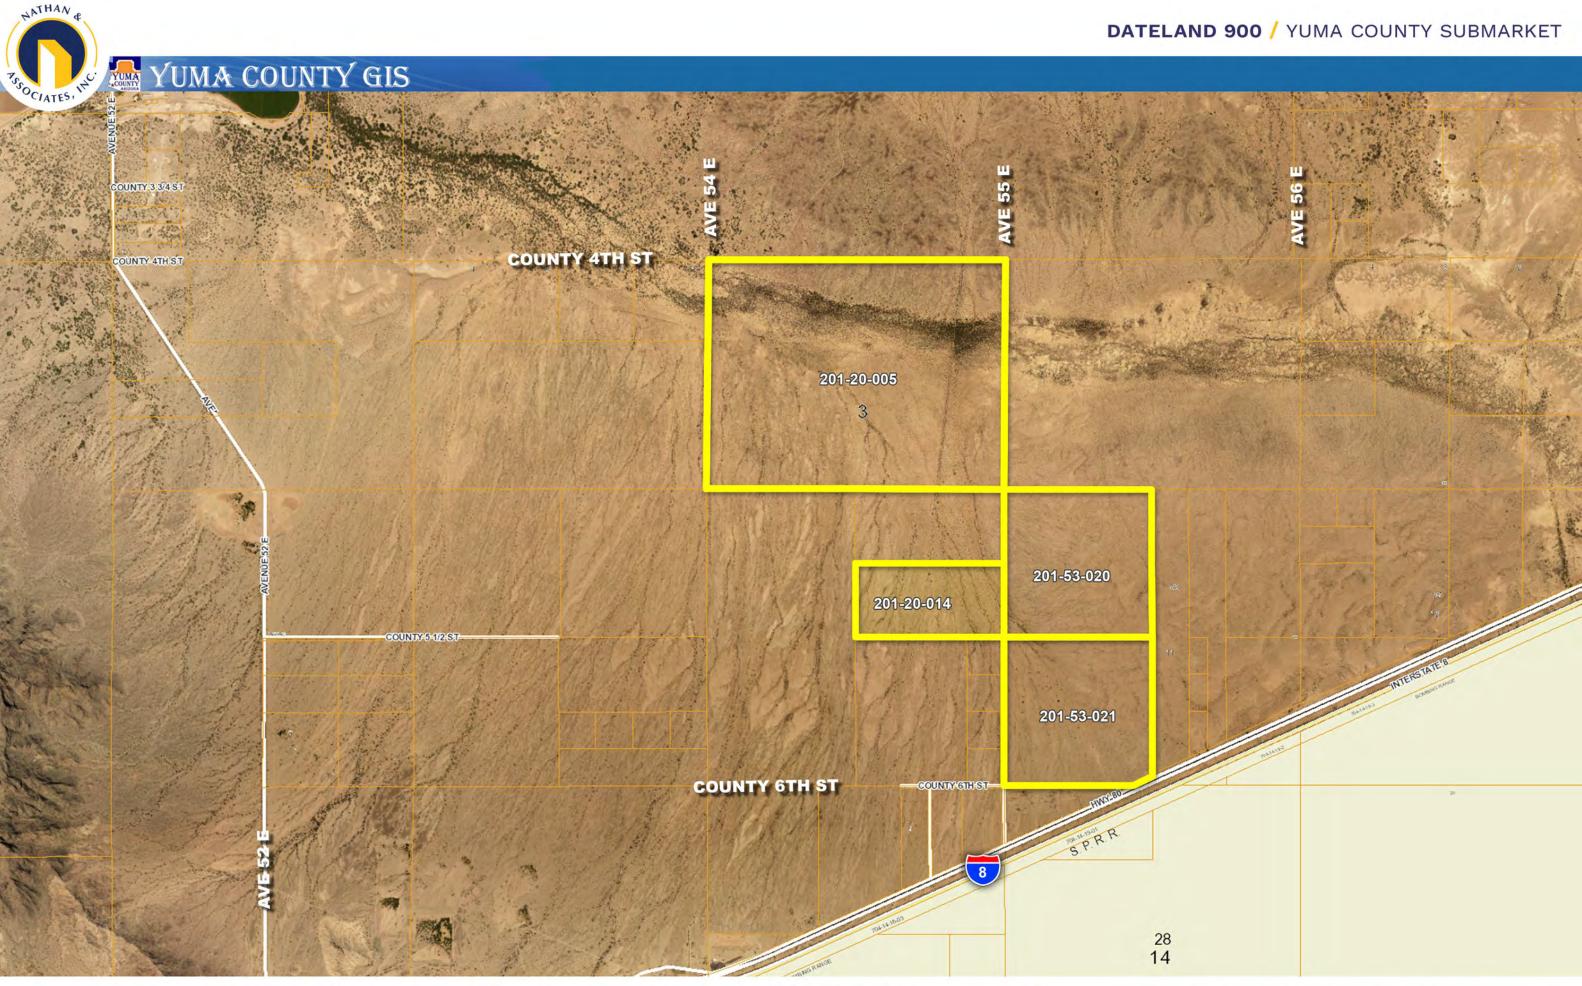

## ASSESSOR PARCEL NUMBERS

201-20-005, 201-53-020, 201-53-021 and 201-20-014

**PROPERTY TAXES** 2024 Assessment: \$2,534.80

### LOCATION

Located north of Interstate 8, on the east side of Avenue 54 E in Dateland (Yuma County), Arizona.

SIZE

±895.81 Acres

ZONING

RA-40 | Yuma County