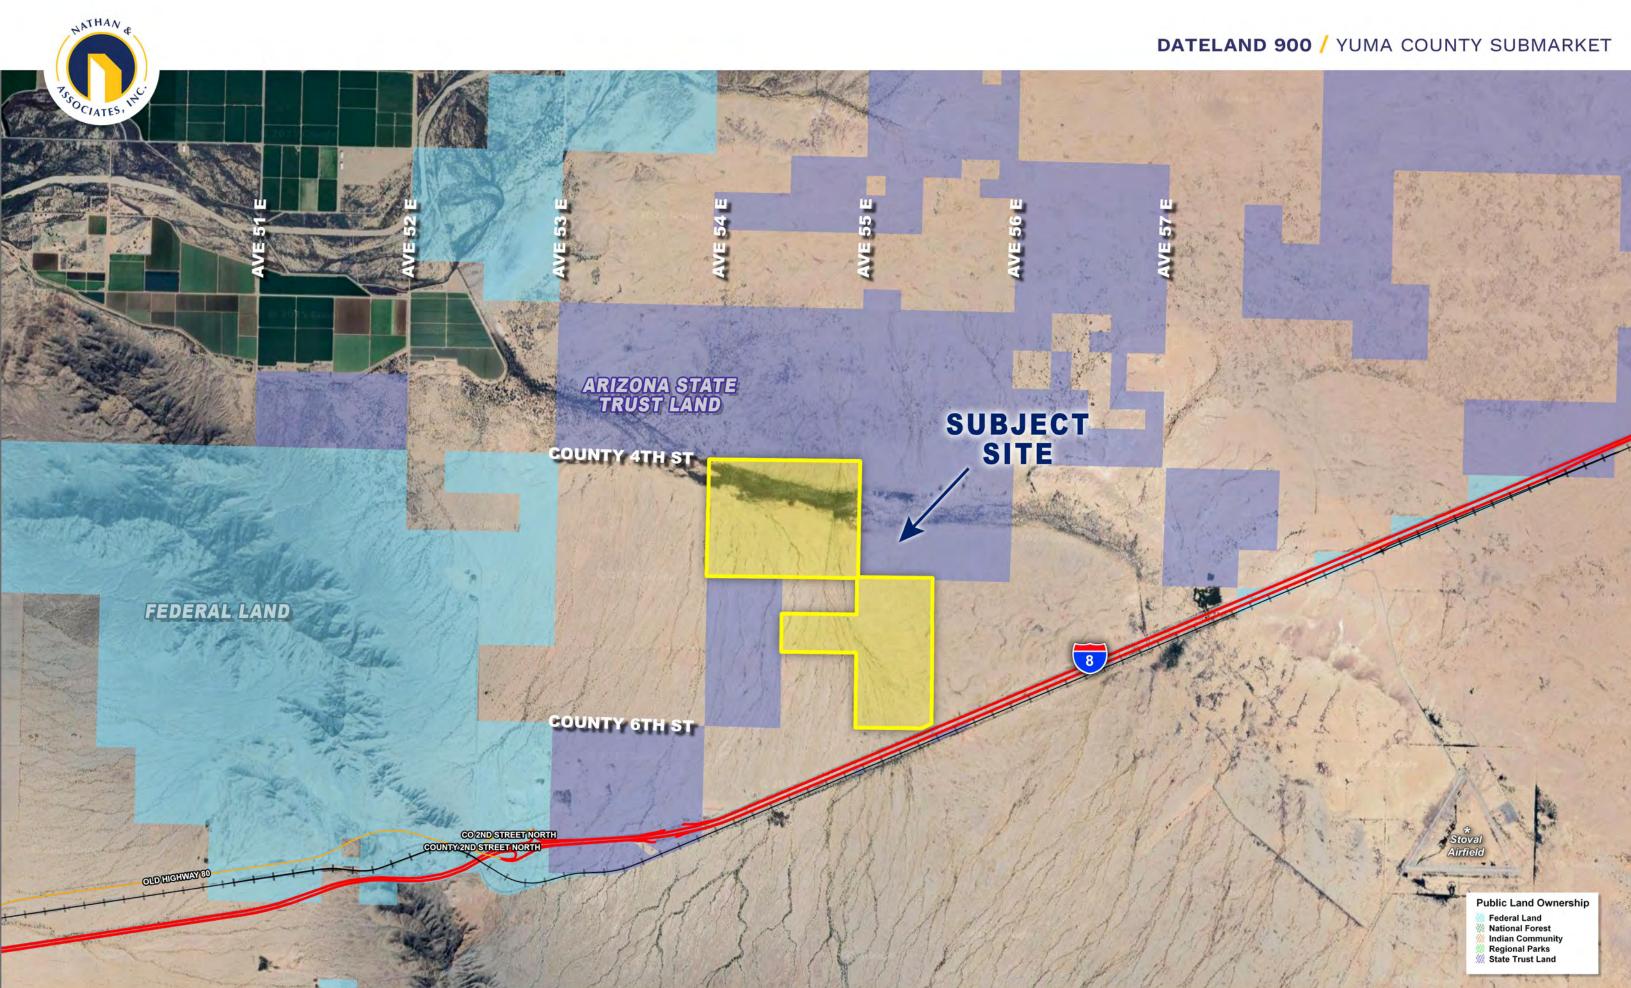

### LOCATION

Located north of Interstate 8, on the east side of Avenue 54 E in Dateland (Yuma County), Arizona.

SIZE

±895.81 Acres

ZONING

RA-40 | Yuma County

### COMMENTS

An expansive 895.81-acre parcel in Yuma County, Arizona, located north of Interstate 8 on the east side of Avenue 54 E in Dateland, and east of the Mohawk Avenue off ramp. Zoned RA-40, this expansive property is ideal for investment, future development projects or alternative energy uses.