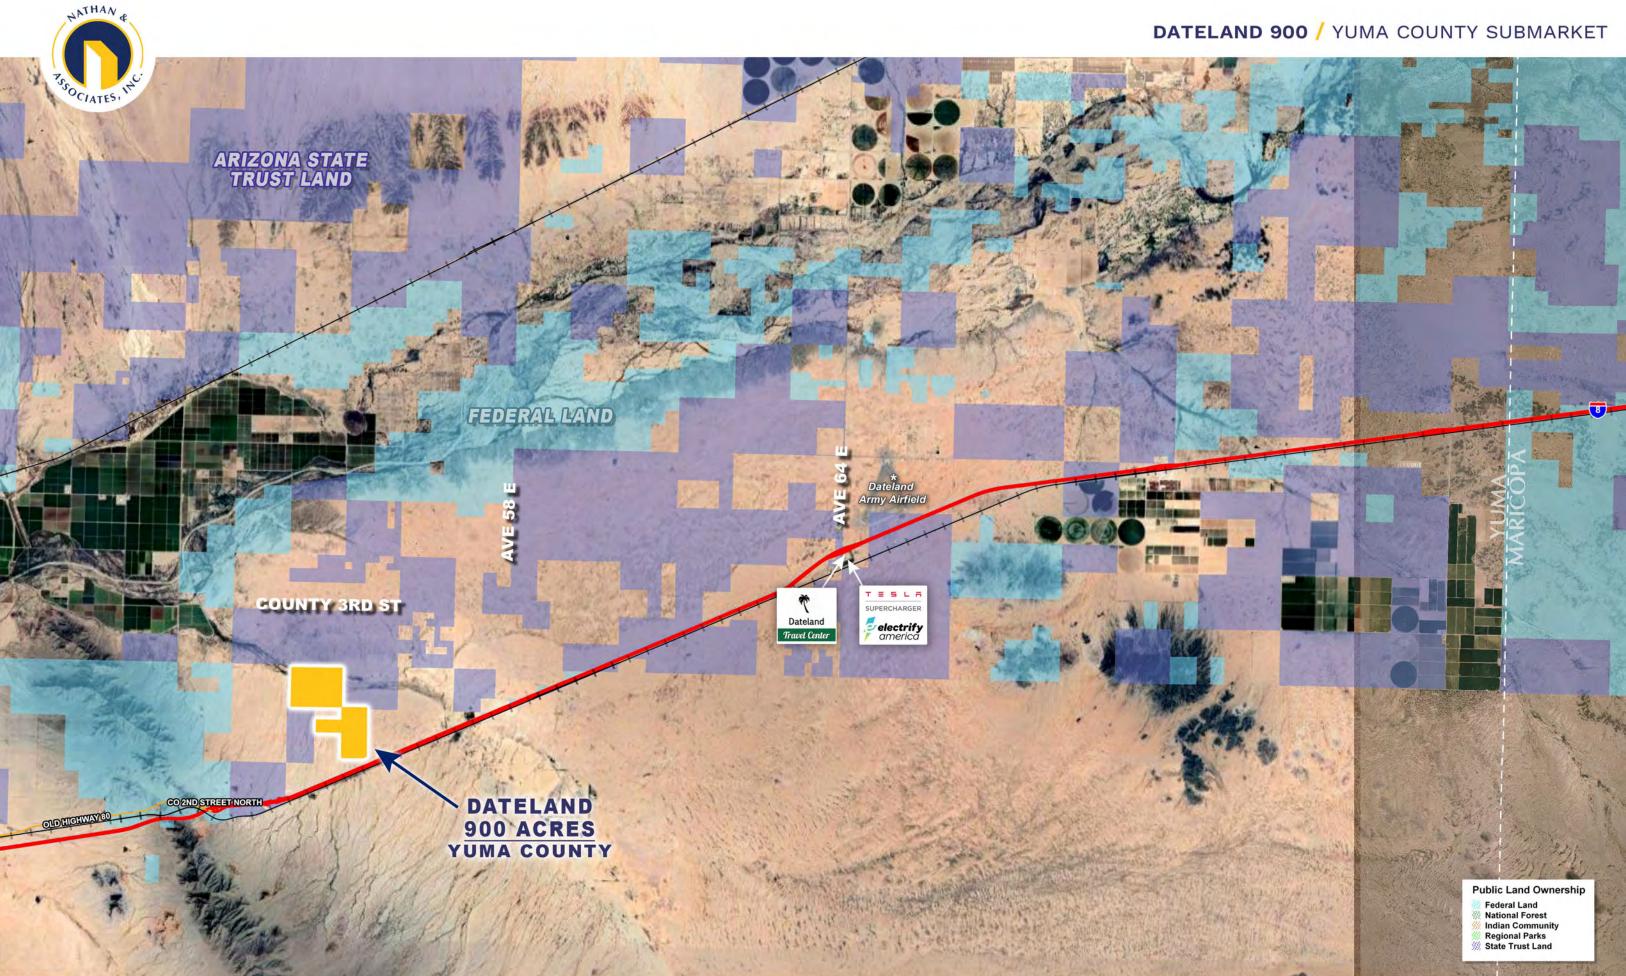

### LOCATION

Located north of Interstate 8, on the east side of Avenue 54 E in Dateland (Yuma County), Arizona.

SIZE

±895.81 Acres

ZONING

RA-40 | Yuma County

### COMMENTS

An expansive 895.81-acre parcel in Yuma County, Arizona, located north of Interstate 8 on the east side of Avenue 54 E in Dateland, and east of the Mohawk Avenue off ramp. Zoned RA-40, this expansive property is ideal for investment, future development projects or alternative energy uses.