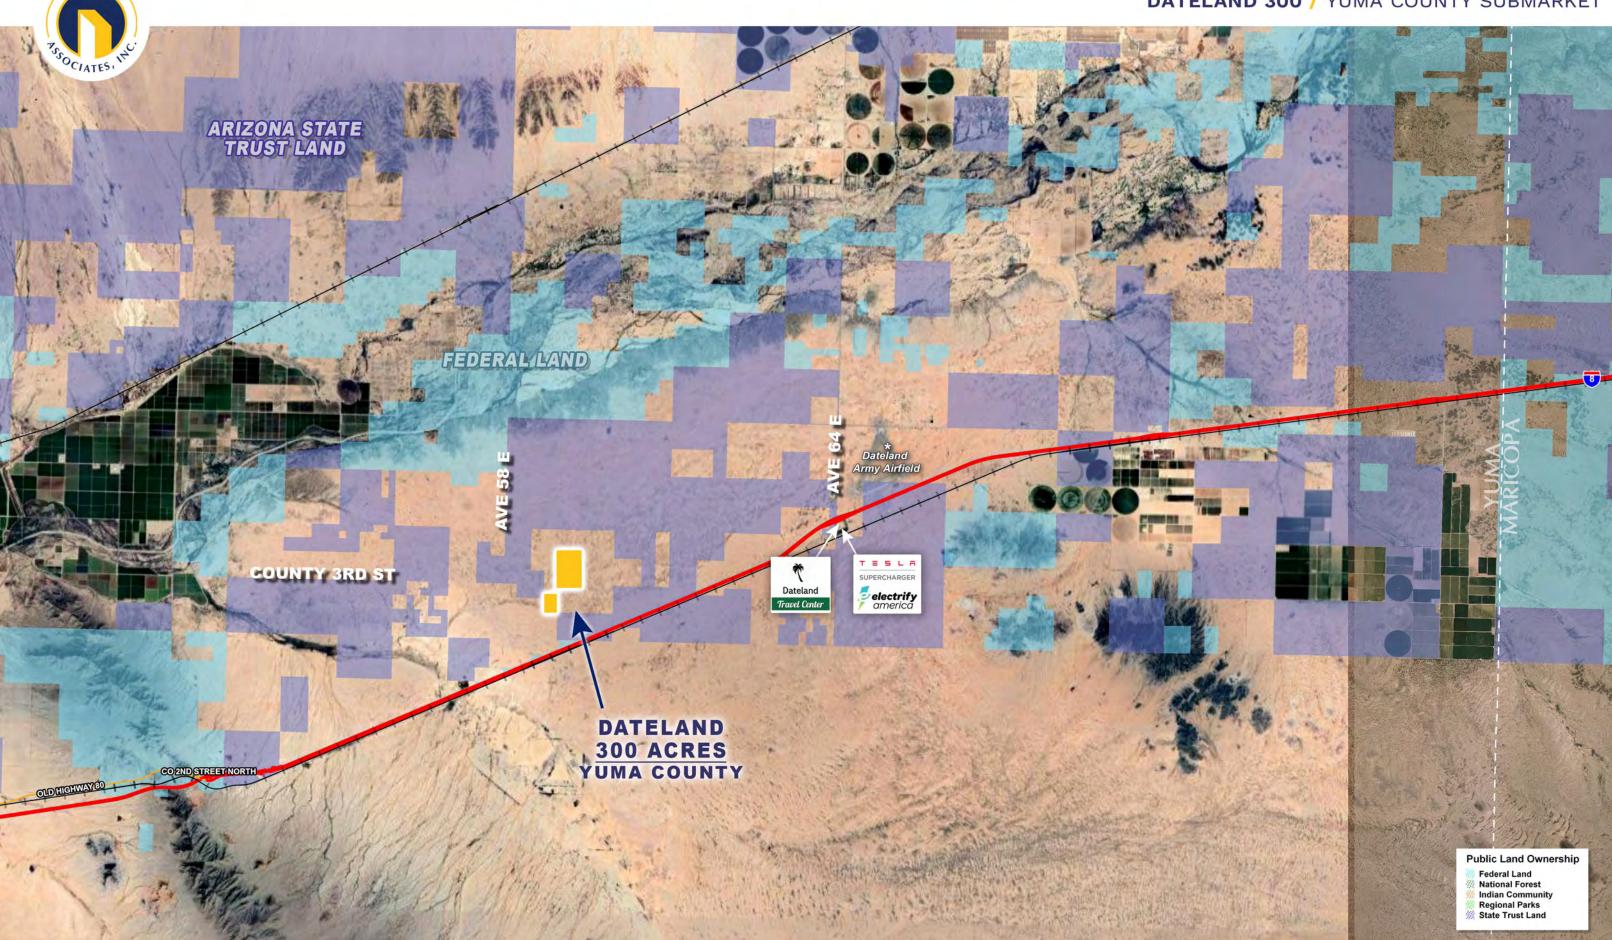

#### LOCATION

Located on north of Interstate 8, east and west of Avenue 59 E in Dateland (Yuma County), Arizona.

## **COMMENTS**

A versatile 300-acre parcel in Yuma County, Arizona, positioned north of Interstate 8, spanning both the east and west sides of Avenue 59 E in Dateland. Zoned RA-40, this property is ideal for investment, future development projects or alternative energy uses.