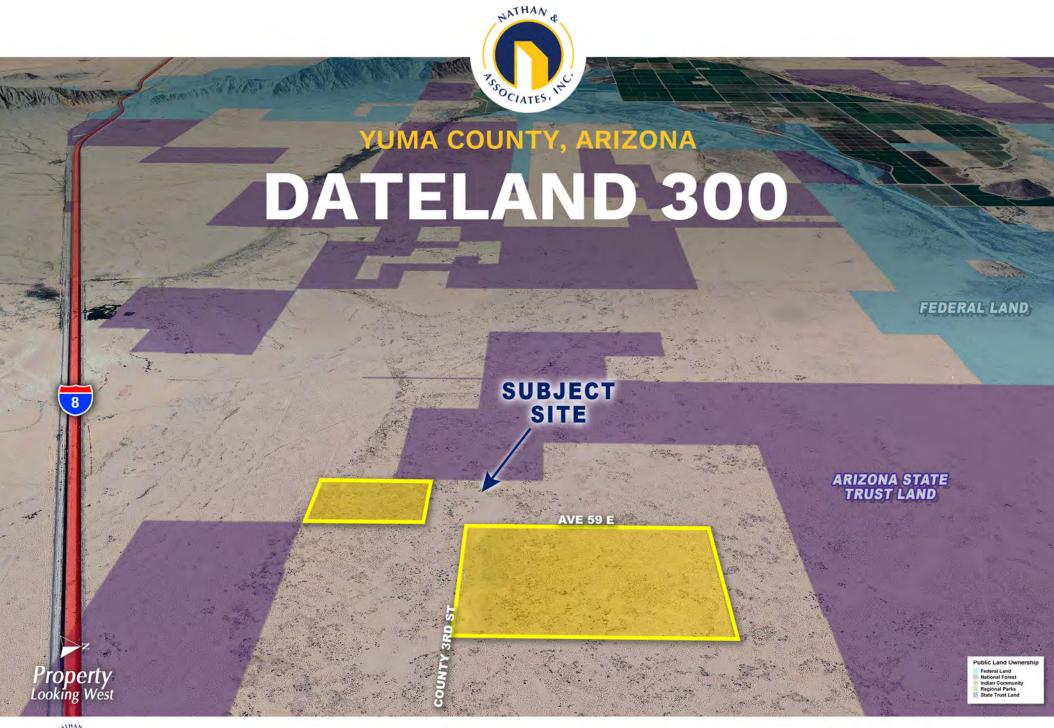

#### LOCATION

Located on north of Interstate 8, east and west of Avenue 59 E in Dateland (Yuma County), Arizona.

#### SIZE

±300 Acres

## **COMMENTS**

A versatile 300-acre parcel in Yuma County, Arizona, positioned north of Interstate 8, spanning both the east and west sides of Avenue 59 E in Dateland. Zoned RA-40, this property is ideal for investment, future development projects or alternative energy uses.