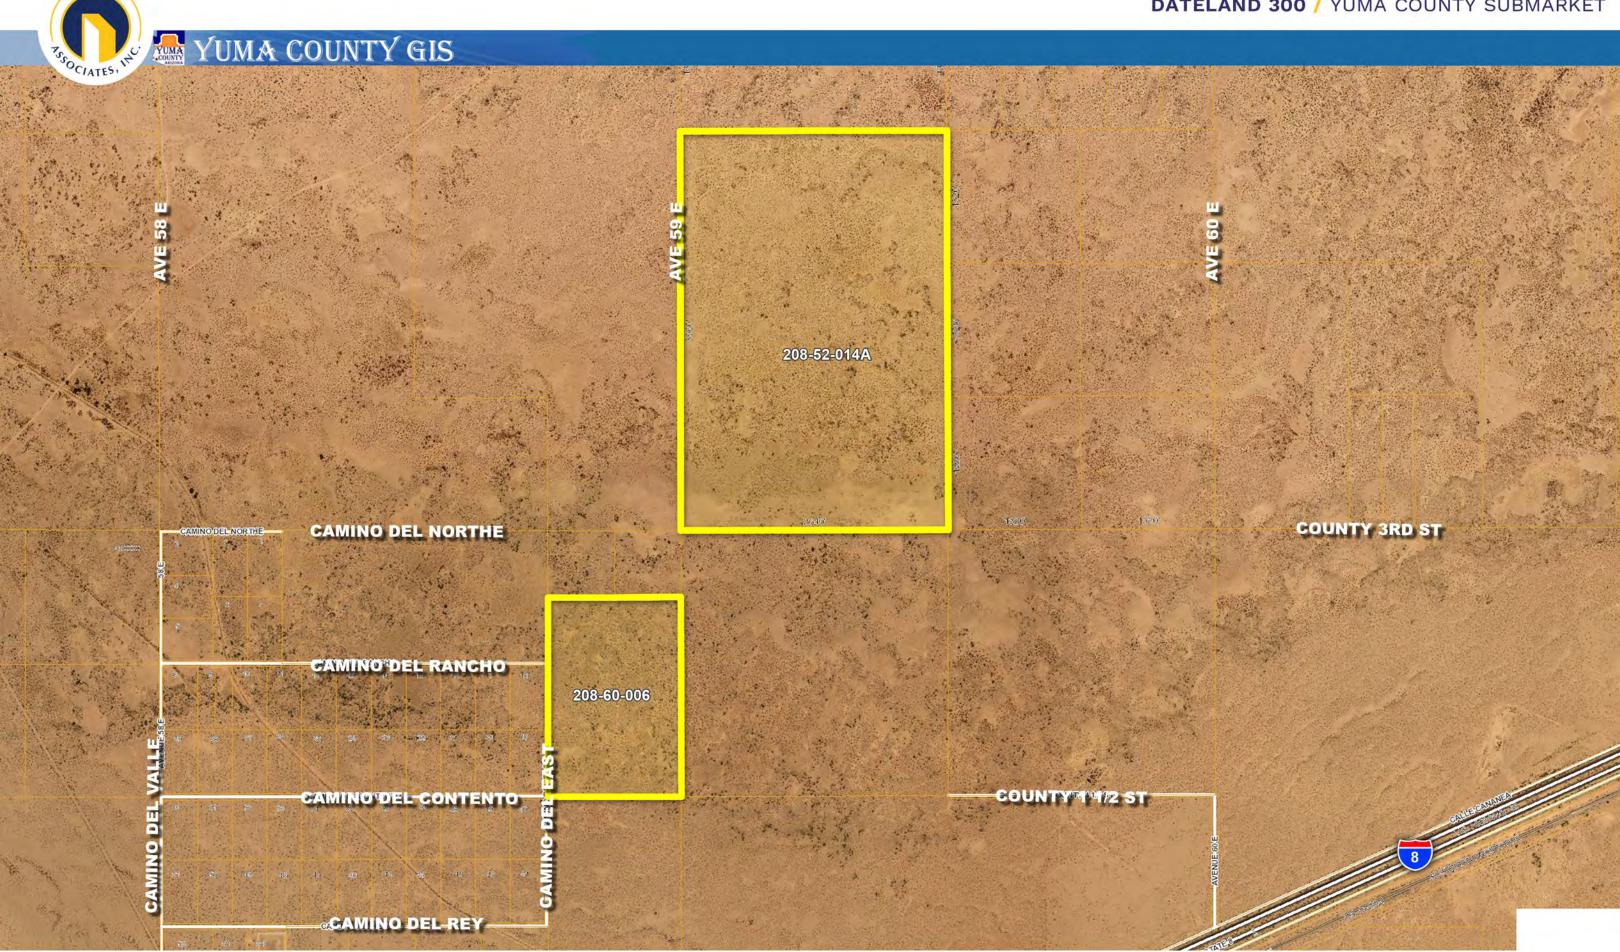

#### LOCATION

Located on north of Interstate 8, east and west of Avenue 59 E in Dateland (Yuma County), Arizona.

#### SIZE

±300 Acres

### **ASSESSOR PARCEL NUMBERS**

208-60-006 and 208-52-014A