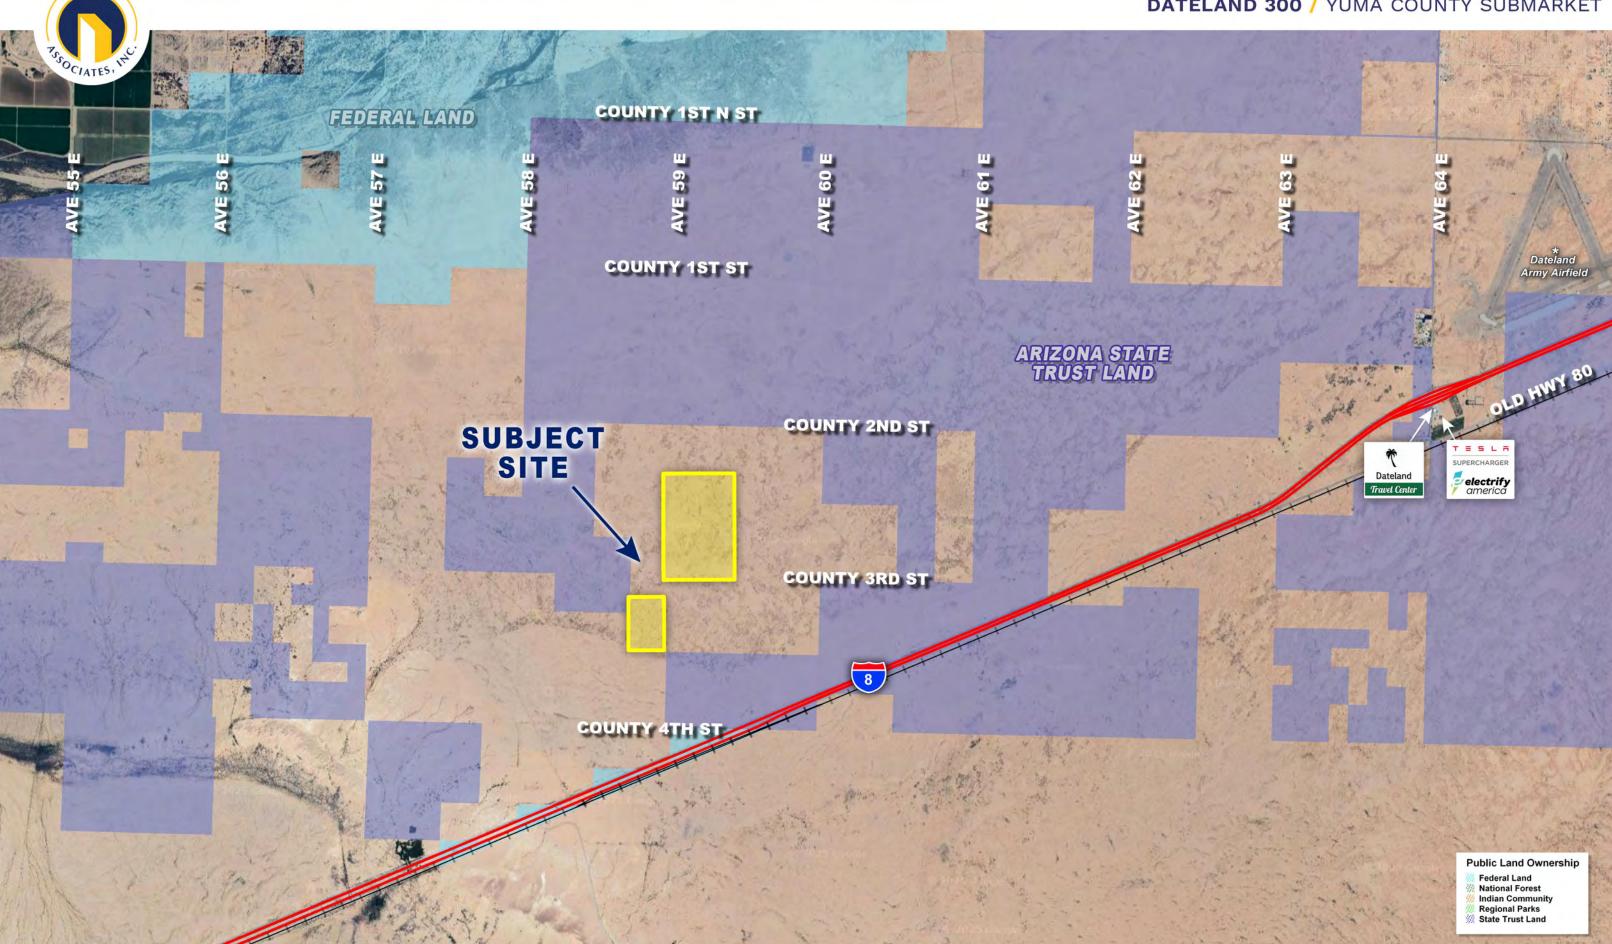

#### LOCATION

Located on north of Interstate 8, east and west of Avenue 59 E in Dateland (Yuma County), Arizona.

## **COMMENTS**

A versatile 300-acre parcel in Yuma County, Arizona, positioned north of Interstate 8, spanning both the east and west sides of Avenue 59 E in Dateland. Zoned RA-40, this property is ideal for investment, future development projects or alternative energy uses.