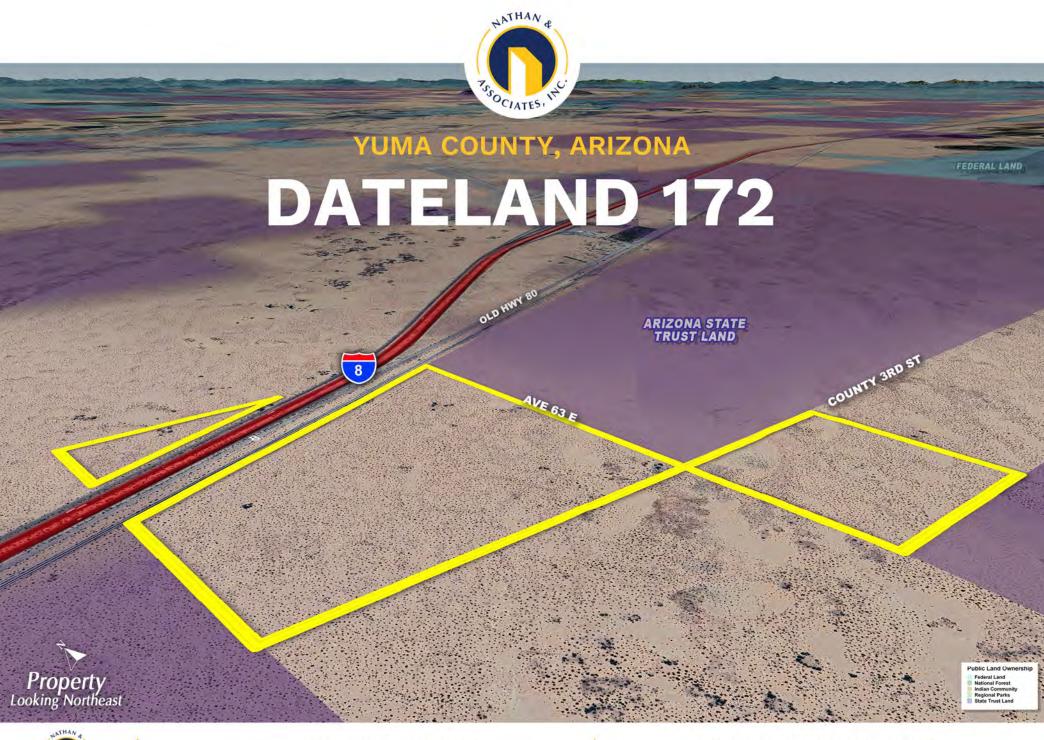

# YUMA COUNTY, ARIZONA

# **DATELAND 172**

### **LOCATION**

Located on the north and south sides of Interstate 8, at Ave 63 E in Dateland (Yuma County), Arizona.

#### SIZE

±172.70 Acres