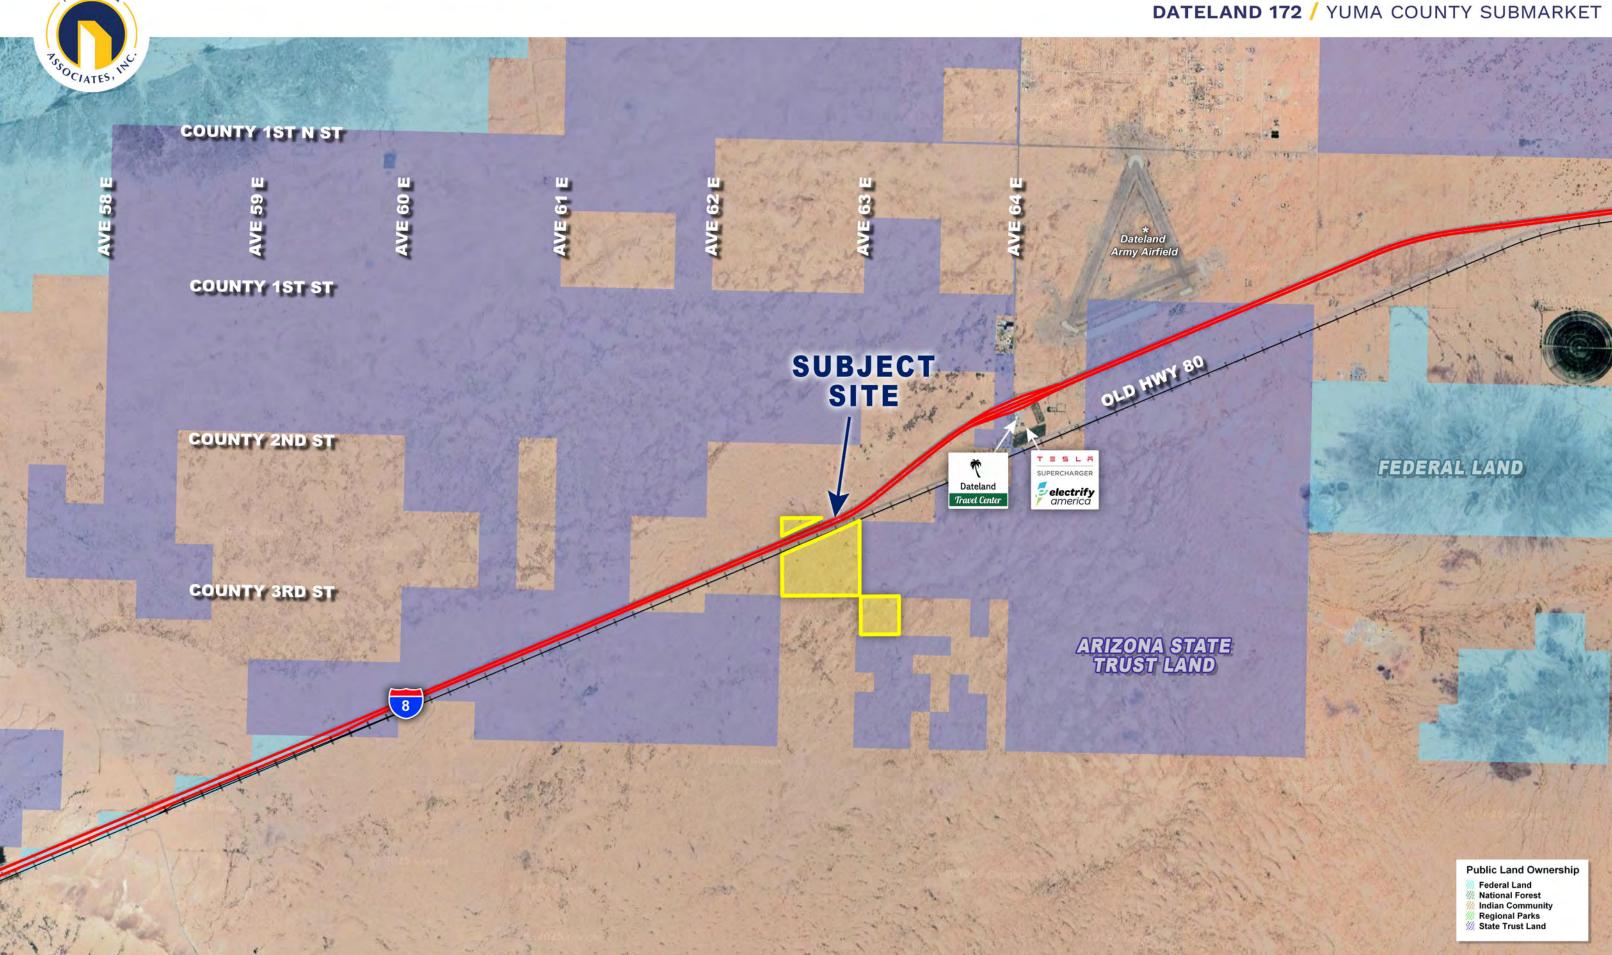

### **LOCATION**

Located on the north and south sides of Interstate 8, at Ave 63 E in Dateland (Yuma County), Arizona.

# **COMMENTS**

A prime 172.70-acre parcel in Yuma County, Arizona, ideally situated on the north and south sides of Interstate 8 at Ave 63 E in Dateland. Zoned RA-40, this expansive property is perfect for investment, future development opportunities or alternative energy uses.