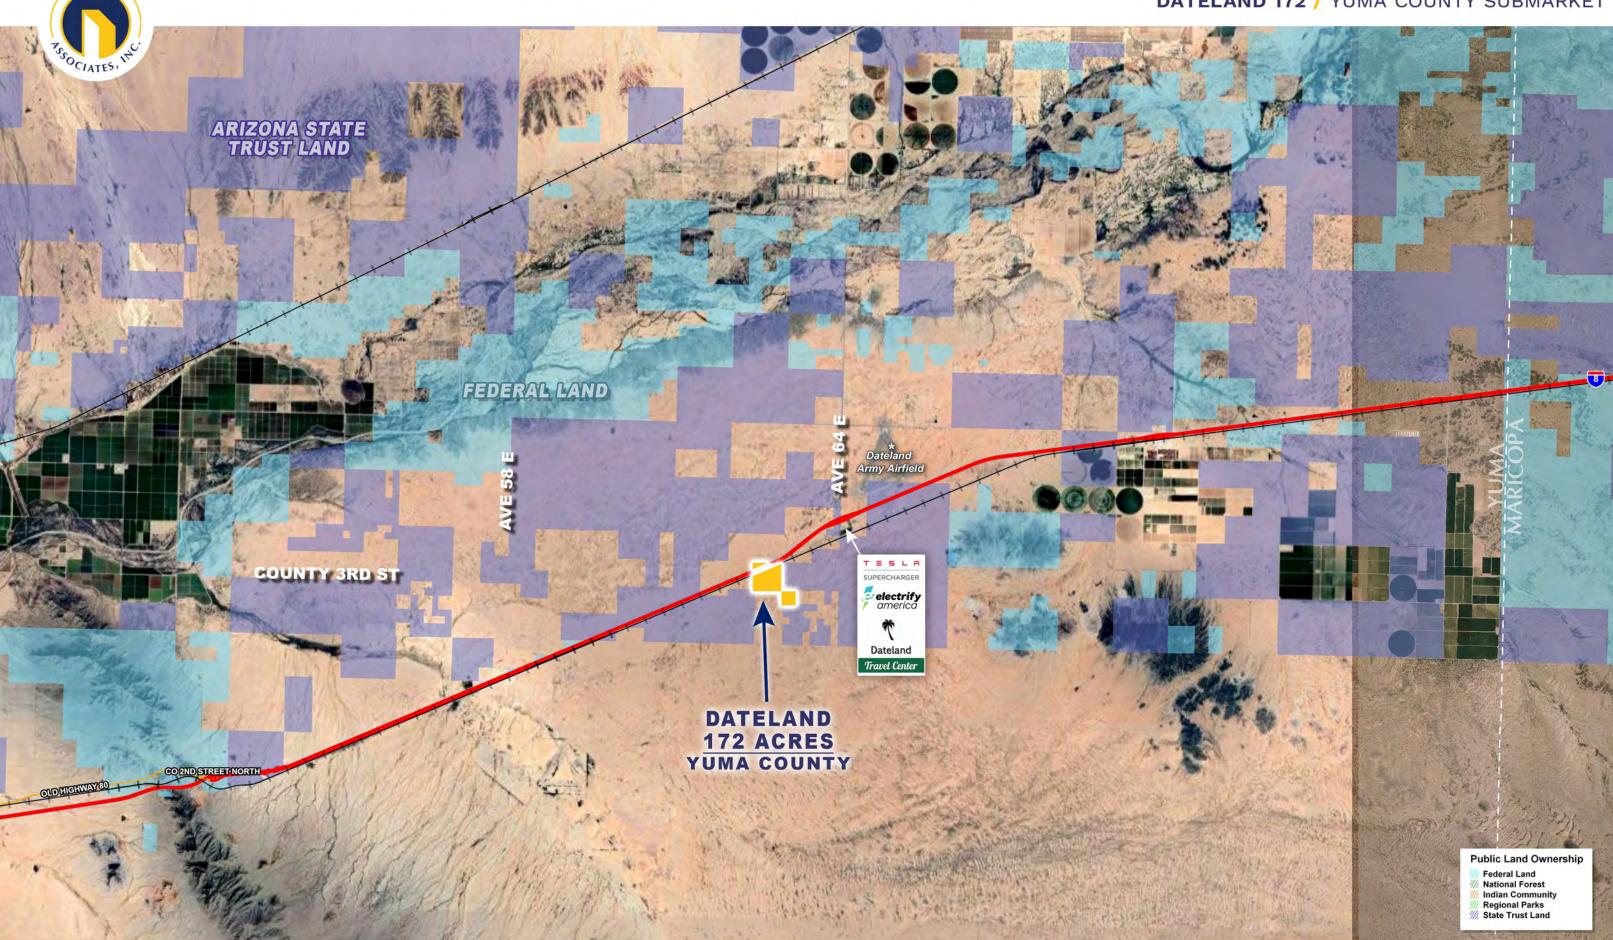

### **LOCATION**

Located on the north and south sides of Interstate 8, at Ave 63 E in Dateland (Yuma County), Arizona.

# **COMMENTS**

A prime 172.70-acre parcel in Yuma County, Arizona, ideally situated on the north and south sides of Interstate 8 at Ave 63 E in Dateland. Zoned RA-40, this expansive property is perfect for investment, future development opportunities or alternative energy uses.