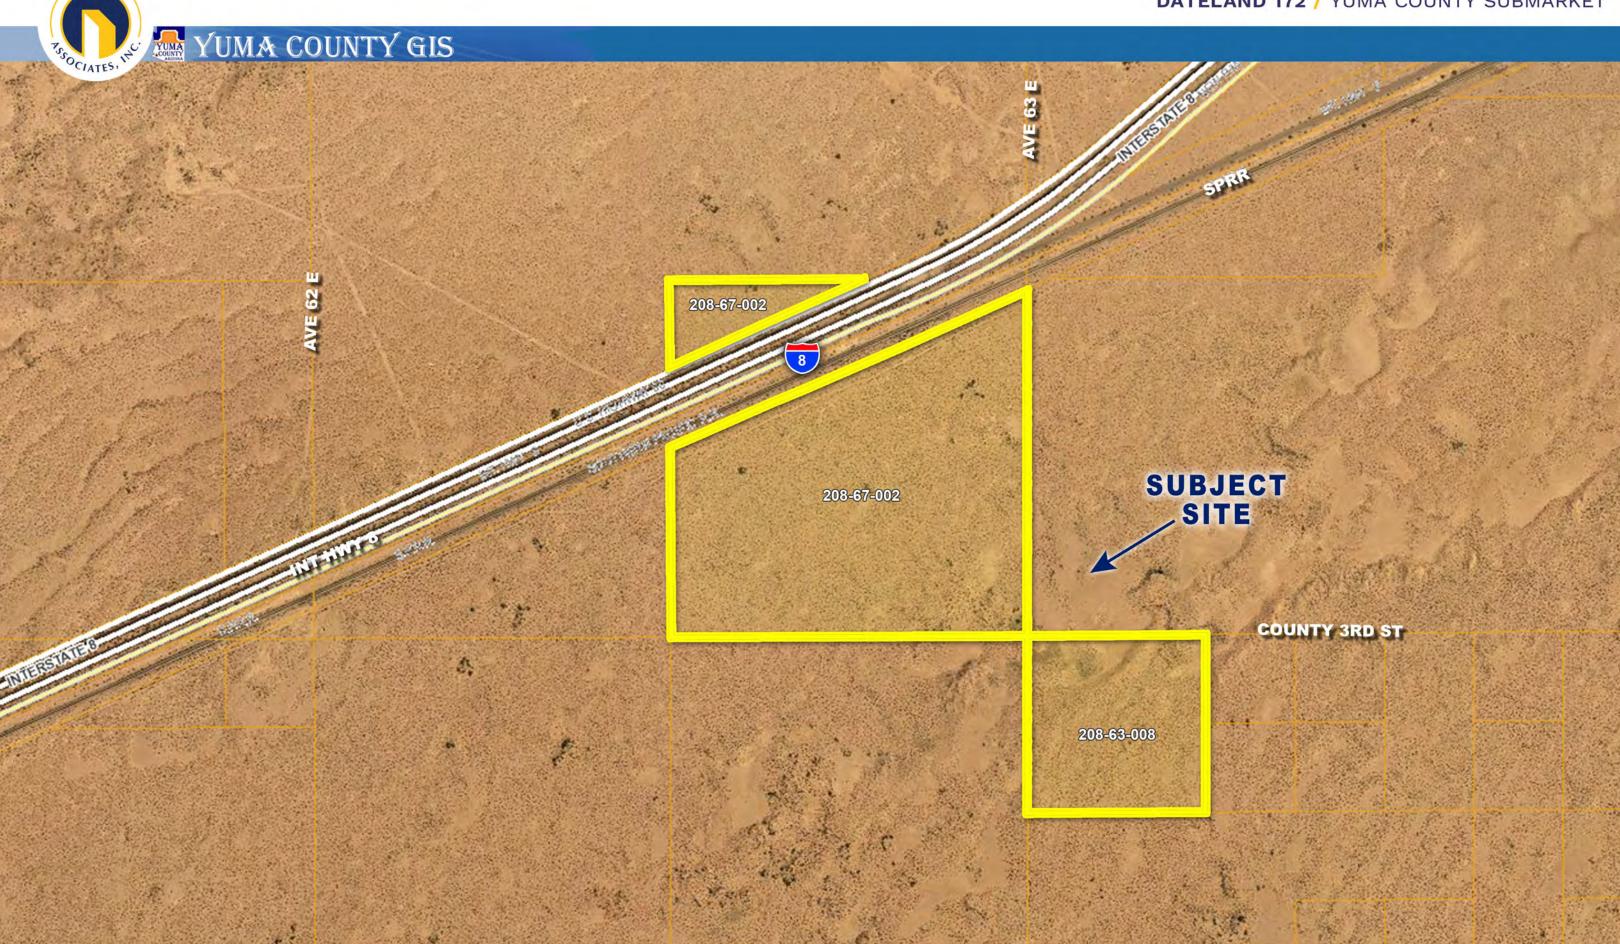

### **LOCATION**

Located on the north and south sides of Interstate 8, at Ave 63 E in Dateland (Yuma County), Arizona.

## **ASSESSOR PARCEL NUMBERS**

208-67-002 and 208-63-008