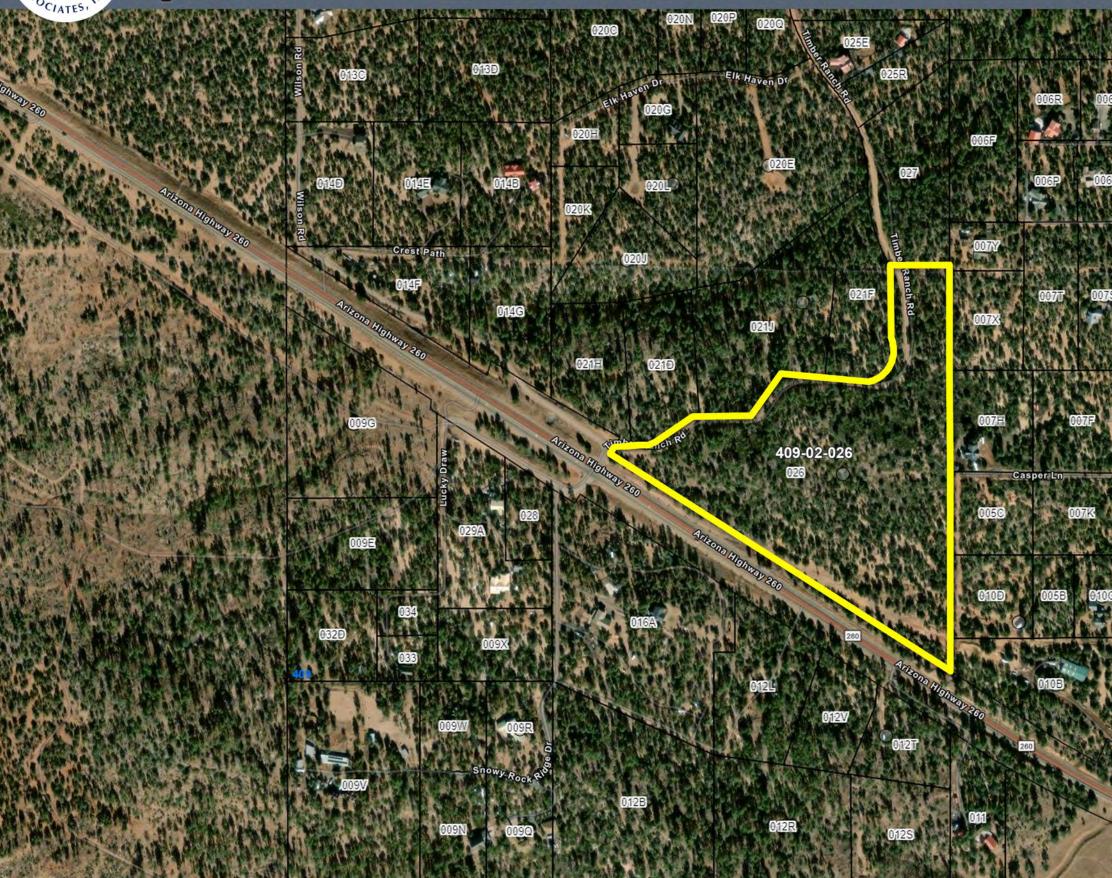

# HIGHWAY 260 AND TIMBER RANCH ROAD

TIMBER RANCH ROAD

Property

PHONE 480.367.0700 / FAX 480.367.8341 www.NathanLandAZ.com 7600 East Doubletree Ranch Road, Suite 150 Scottsdale, AZ 85258 ederal Lan

FOR MORE INFORMATION, CONTACT: NATE NATHAN / nate@nathanlandaz.com MAX NATHAN / max@nathanlandaz.com DAN BALDWIN / dan@nathanlandaz.com AMBER YOUNG / amber@nathanlandaz.com

#### LOCATION

Located at 1067 State Route 260, Show Low, AZ 85901 (at the northeast corner of Highway 260 and Timber Ranch Road) in Navajo County, Arizona.

#### SIZE

±21.97 Acres

**ZONING** A-General | Navajo County

#### COMMENTS

A 21.97-acre parcel in Navajo County, Arizona, located at the northeast corner of Highway 260 and Timber Ranch Road in Show Low, offering prime visibility and access. Zoned A-General, this property is well-suited for some commercial, residential, or investment purposes.