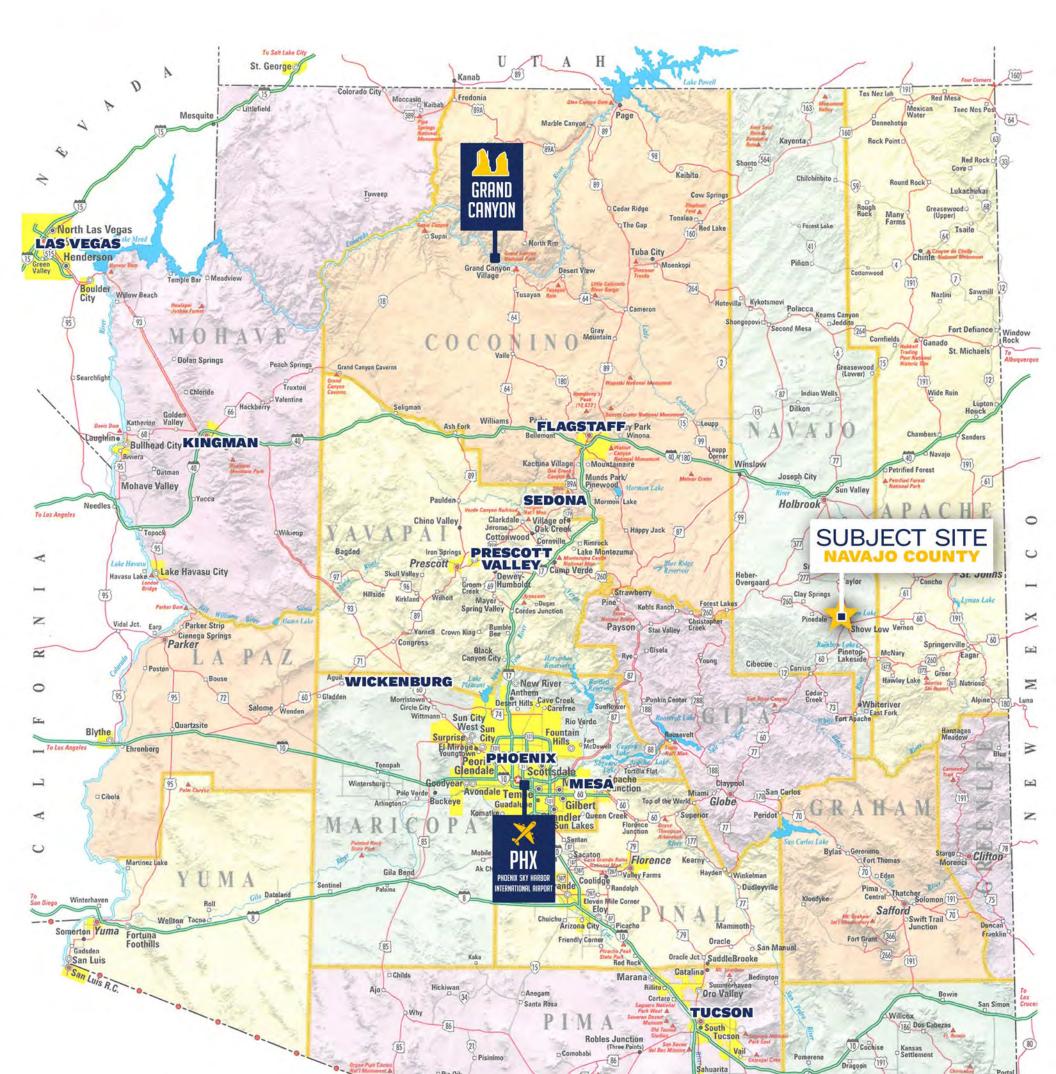

## SHOW LOW (NAVAJO COUNTY), ARIZONA

ARIZONA STATE TRUST LAND

# HIGHWAY 260 AND TIMBER RANCH ROAD

#### LOCATION

Located at 1067 State Route 260, Show Low, AZ 85901 (at the northeast corner of Highway 260 and Timber Ranch Road) in Navajo County, Arizona.