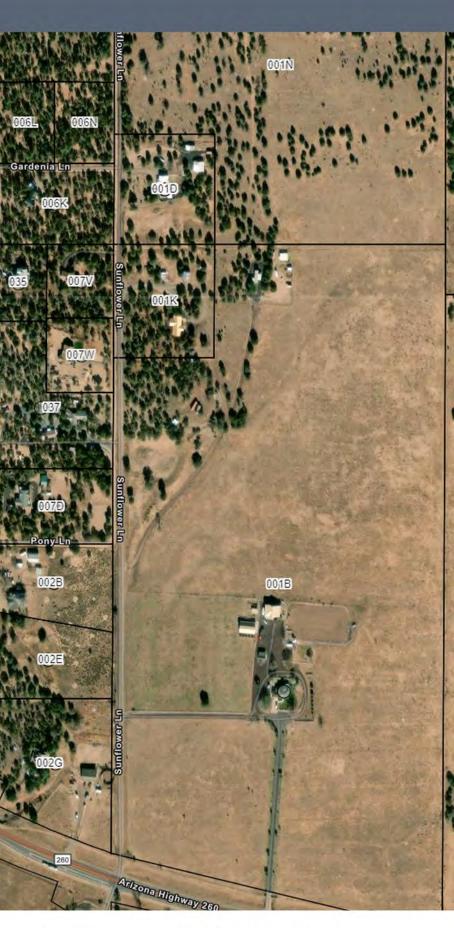

#### LOCATION

Located at 1067 State Route 260, Show Low, AZ 85901 (at the northeast corner of Highway 260 and Timber Ranch Road) in Navajo County, Arizona.

#### COMMENTS

A 21.97-acre parcel in Navajo County, Arizona, located at the northeast corner of Highway 260 and Timber Ranch Road in Show Low, offering prime visibility and access. Zoned A-General, this property is well-suited for some commercial, residential, or investment purposes.