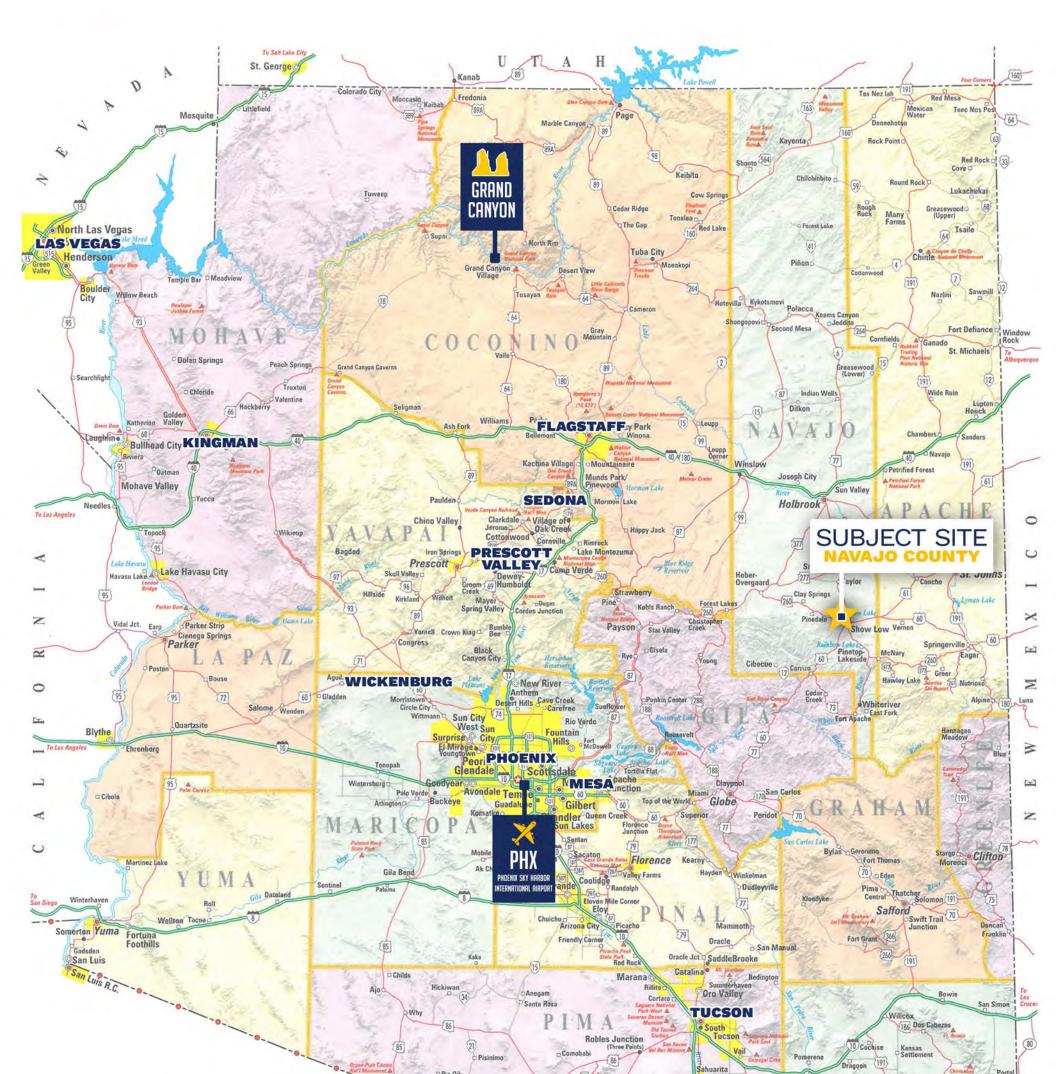

NAVAJO COUNTY, ARIZONA

# HIGHWAY 260 AND TIMBER RANCH ROAD

#### LOCATION

Located at 1067 State Route 260, Show Low, AZ 85901 (at the northeast corner of Highway 260 and Timber Ranch Road) in Navajo County, Arizona.