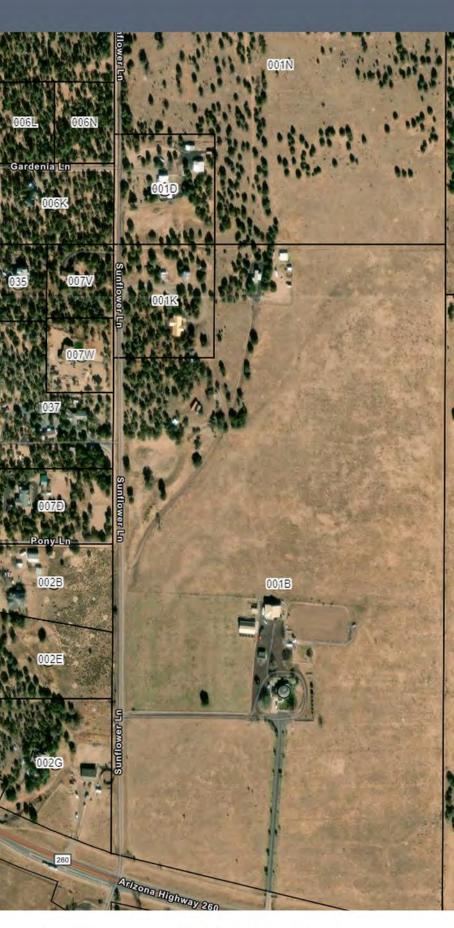

#### LOCATION

Located at 1067 State Route 260, Show Low, AZ 85901 (at the northeast corner of Highway 260 and Timber Ranch Road) in Navajo County, Arizona.

## HIGHWAY 260 AND TIMBER RANCH ROAD, SHOW LOW ARIZONA / NAVAJO COUNTY SUBMARKET

PHONE 480.367.0700 / FAX 480.367.8341 www.NathanLandAZ.com

7600 East Doubletree Ranch Road, Suite 150 Scottsdale, AZ 85258