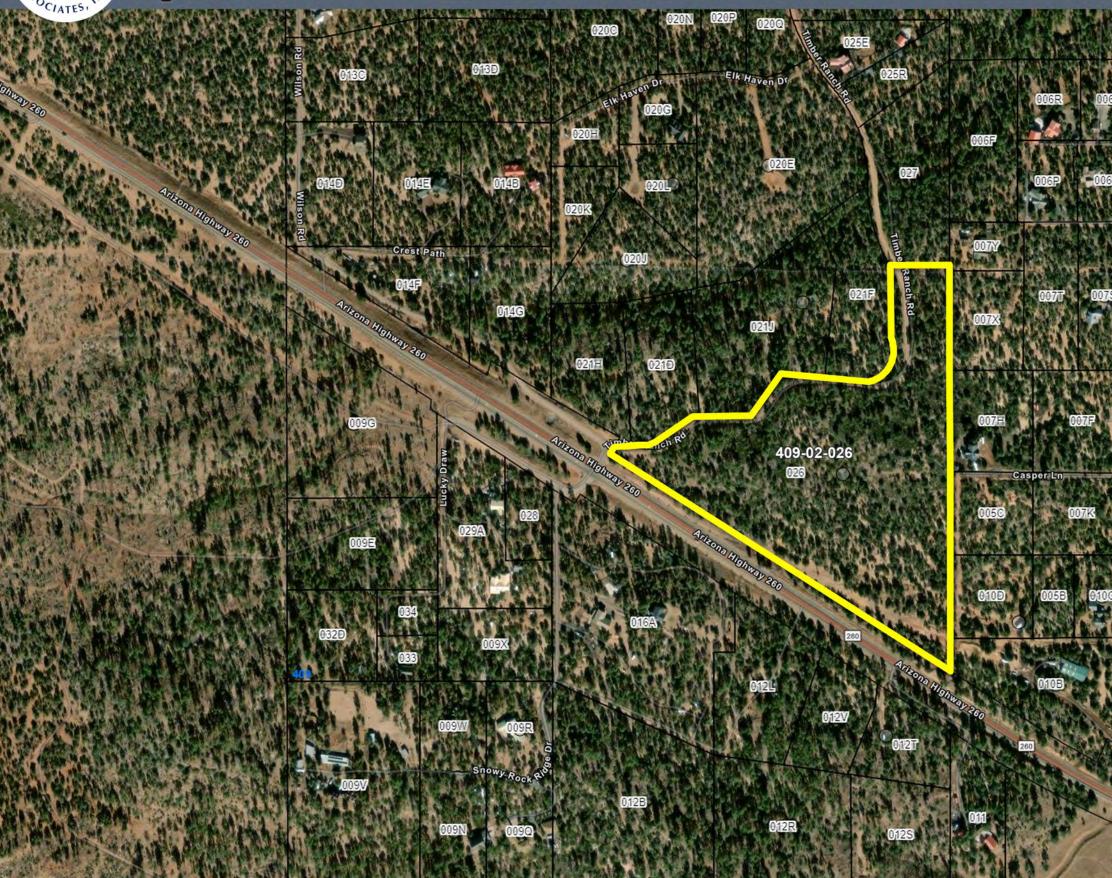

# HIGHWAY 260 AND TIMBER RANCH ROAD

TIMBER RANCH ROAD

Property

PHONE 480.367.0700 / FAX 480.367.8341 www.NathanLandAZ.com 7600 East Doubletree Ranch Road, Suite 150 Scottsdale, AZ 85258 ederal Lan

FOR MORE INFORMATION, CONTACT: NATE NATHAN / nate@nathanlandaz.com MAX NATHAN / max@nathanlandaz.com DAN BALDWIN / dan@nathanlandaz.com AMBER YOUNG / amber@nathanlandaz.com

# HIGHWAY 260 AND TIMBER RANCH ROAD

#### LOCATION

Located at 1067 State Route 260, Show Low, AZ 85901 (at the northeast corner of Highway 260 and Timber Ranch Road) in Navajo County, Arizona.

#### SIZE

±21.97 Acres

## ASSESSOR PARCEL NUMBER

409-02-026

**PROPERTY TAXES** 2024 Assessment: \$1,836.72