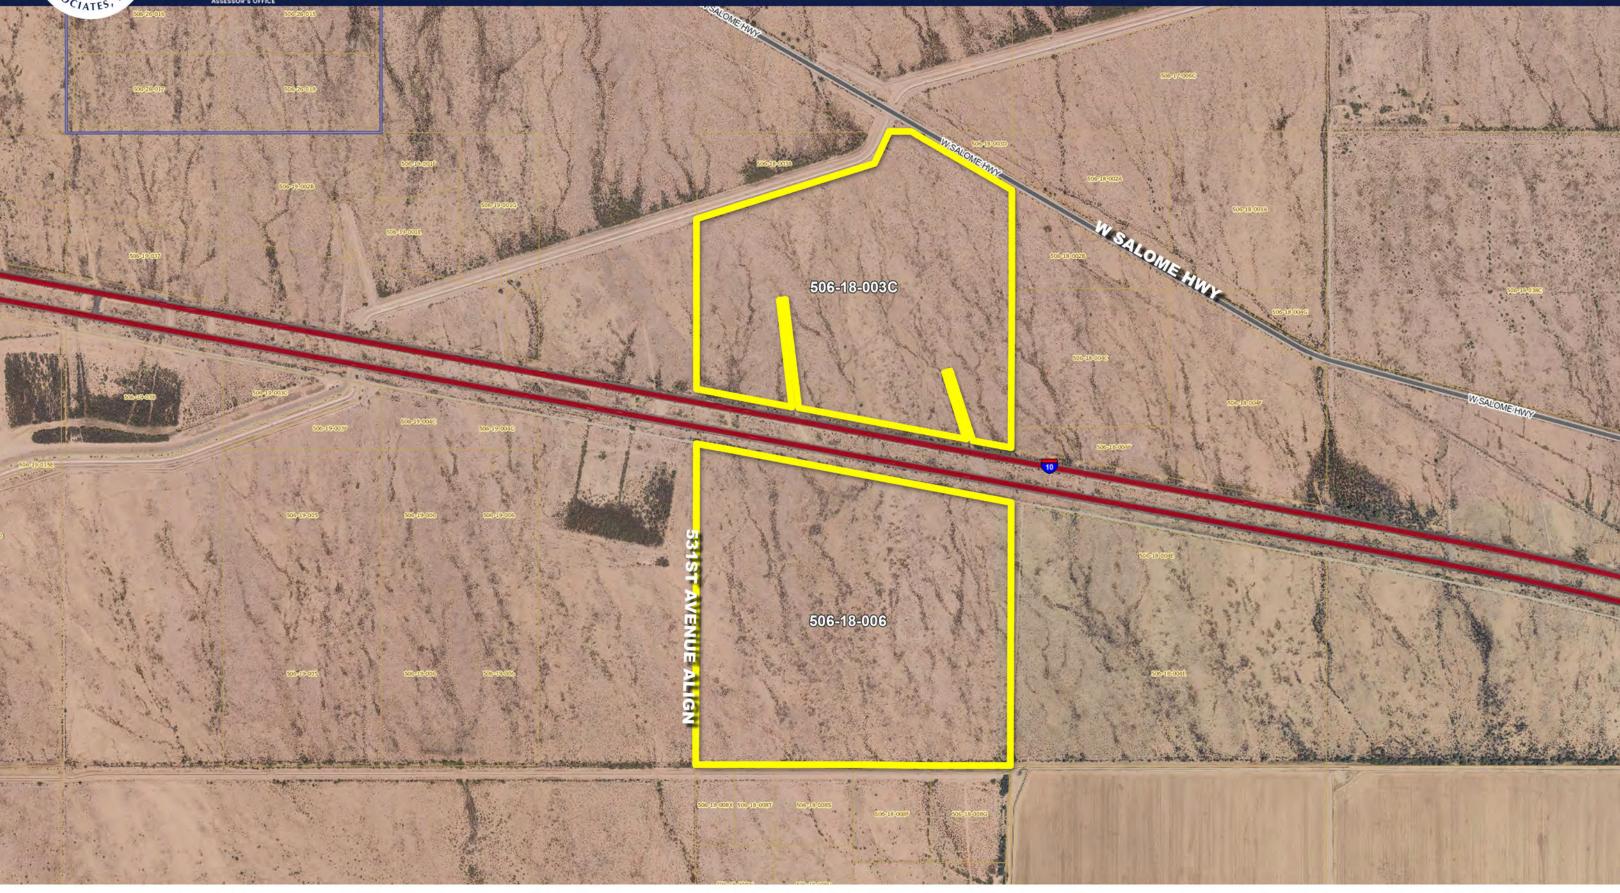

#### ASSESSOR PARCEL NUMBERS

506-18-003C and 506-18-006

**PROPERTY TAXES** 2024 Assessment: \$122.22

#### COMMENTS

A 268.72-acre parcel in Maricopa County, Arizona, strategically located at the north and south of Interstate 10, east of the 531<sup>st</sup> Avenue alignment. This property is an ideal for long-term investment or future development projects.

## 531ST AVENUE AND INTERSTATE 10 / MARICOPA COUNTY SUBMARKET

All information contained herein is from sources deemed reliable, but not guaranteed. All figures and measurements are approximate. Offer subject to prior sale, price change, correction or withdrawl.