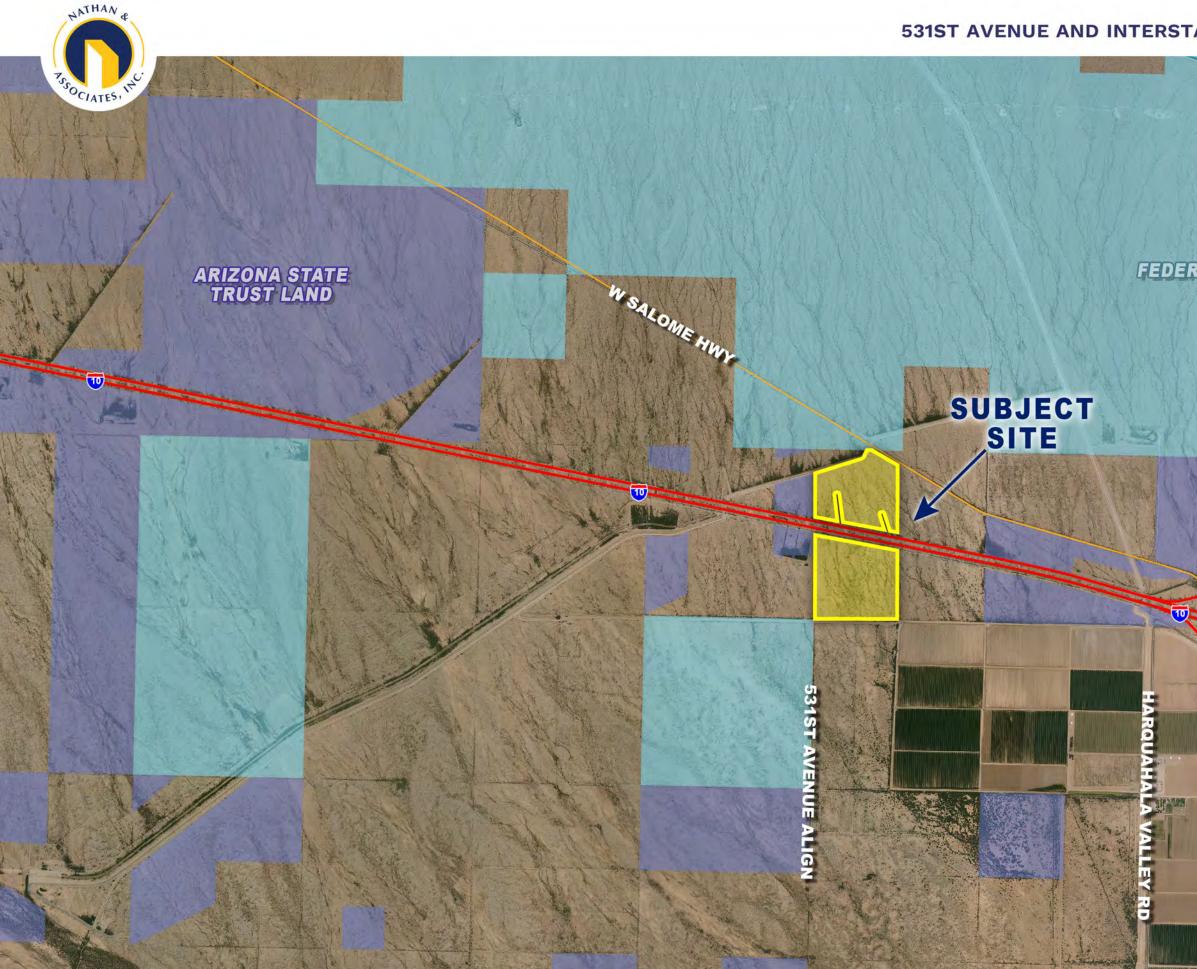

#### LOCATION

Located at the northeast and southeast corners of 531<sup>st</sup> Avenue and Interstate 10 Avenue in Maricopa County, Arizona.

#### SIZE

±268.72 Acres

#### COMMENTS

A 268.72-acre parcel in Maricopa County, Arizona, strategically located at the north and south of Interstate 10, east of the 531<sup>st</sup> Avenue alignment. This property is an ideal for long-term investment or future development projects.

## 531ST AVENUE AND INTERSTATE 10 / MARICOPA COUNTY SUBMARKET

Public Land Ownership Federal Land National Forest Indian Community Regional Parks State Trust Land

All information contained herein is from sources deemed reliable, but not guaranteed. All figures and measurements are approximate. Offer subject to prior sale, price change, correction or withdrawl.