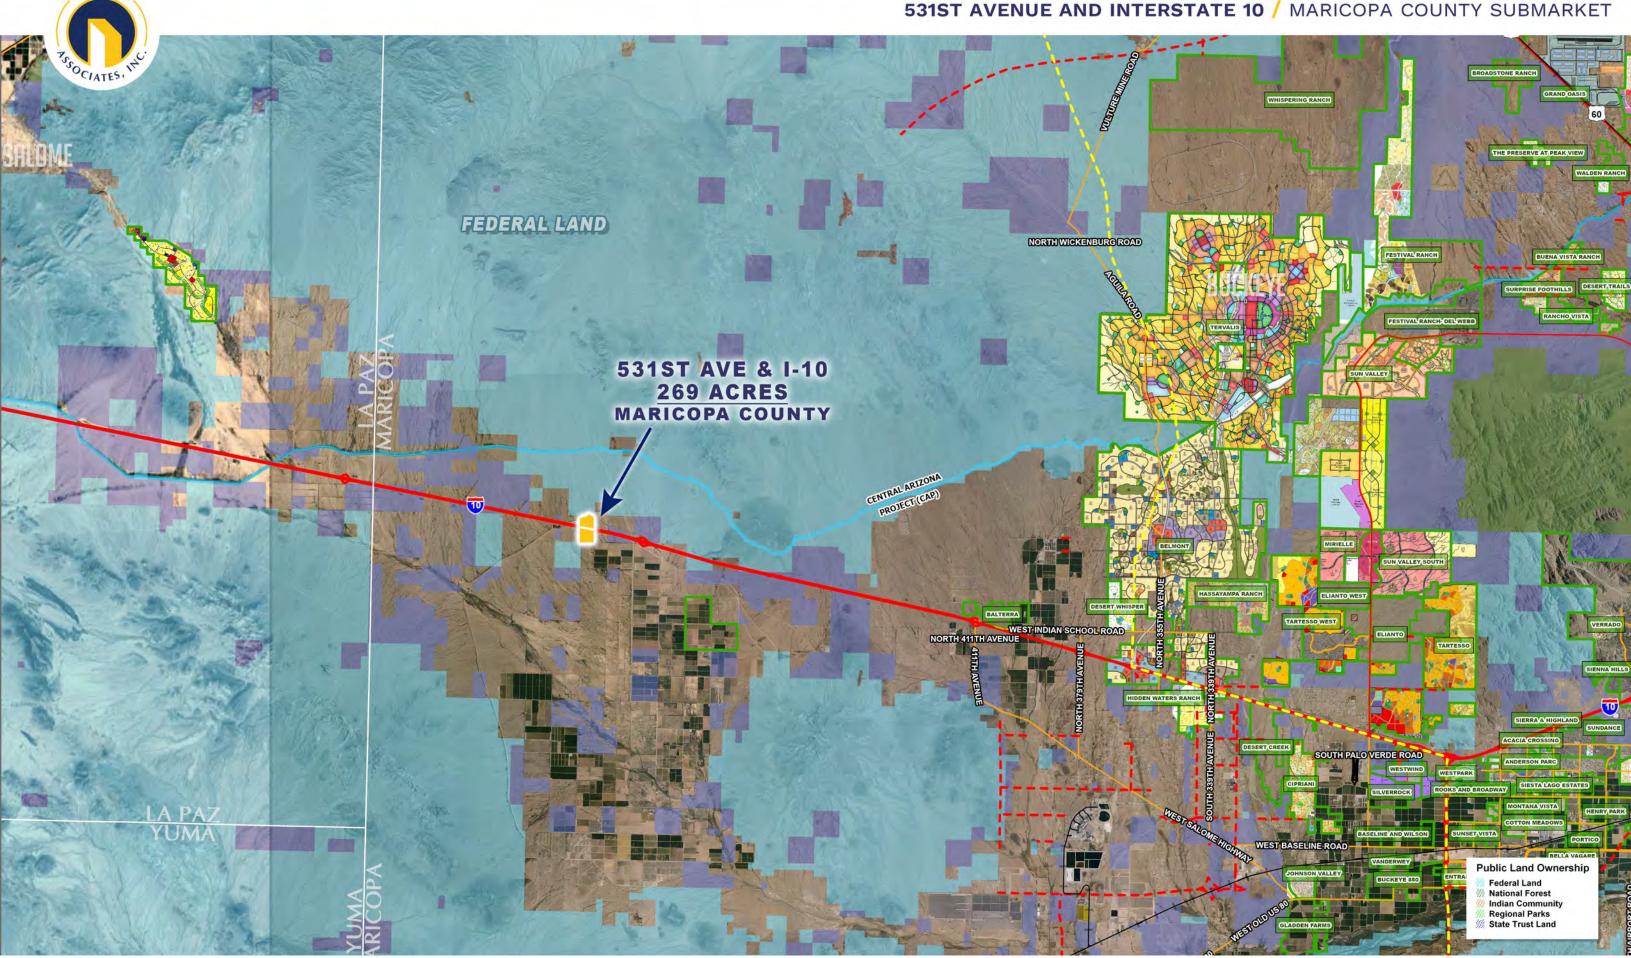

# MARICOPA COUNTY, ARIZONA 5315T AVENUE AND INTERSTATE 10

FEDERAL LAND

ARIZONA STATE TRUST LAND Public Land Ownership Federal Land National Forest Indian Community Regional Parks

Property Looking East

> PHONE 480.367.0700 / FAX 480.367.8341 www.NathanLandAZ.com

#### LOCATION

Located at the northeast and southeast corners of 531<sup>st</sup> Avenue and Interstate 10 Avenue in Maricopa County, Arizona.

## 531ST AVENUE AND INTERSTATE 10 / MARICOPA COUNTY SUBMARKET

PHONE 480.367.0700 / FAX 480.367.8341 www.NathanLandAZ.com

ATHAN

7600 East Doubletree Ranch Road, Suite 150 Scottsdale, AZ 85258

All information contained herein is from sources deemed reliable, but not guaranteed. All figures and measurements are approximate. Offer subject to prior sale, price change, correction or withdrawl.

## 531ST AVENUE AND INTERSTATE 10 / MARICOPA COUNTY SUBMARKET

Public Land Ownership Federal Land National Forest Indian Community Regional Parks State Trust Land

All information contained herein is from sources deemed reliable, but not guaranteed. All figures and measurements are approximate. Offer subject to prior sale, price change, correction or withdrawl.