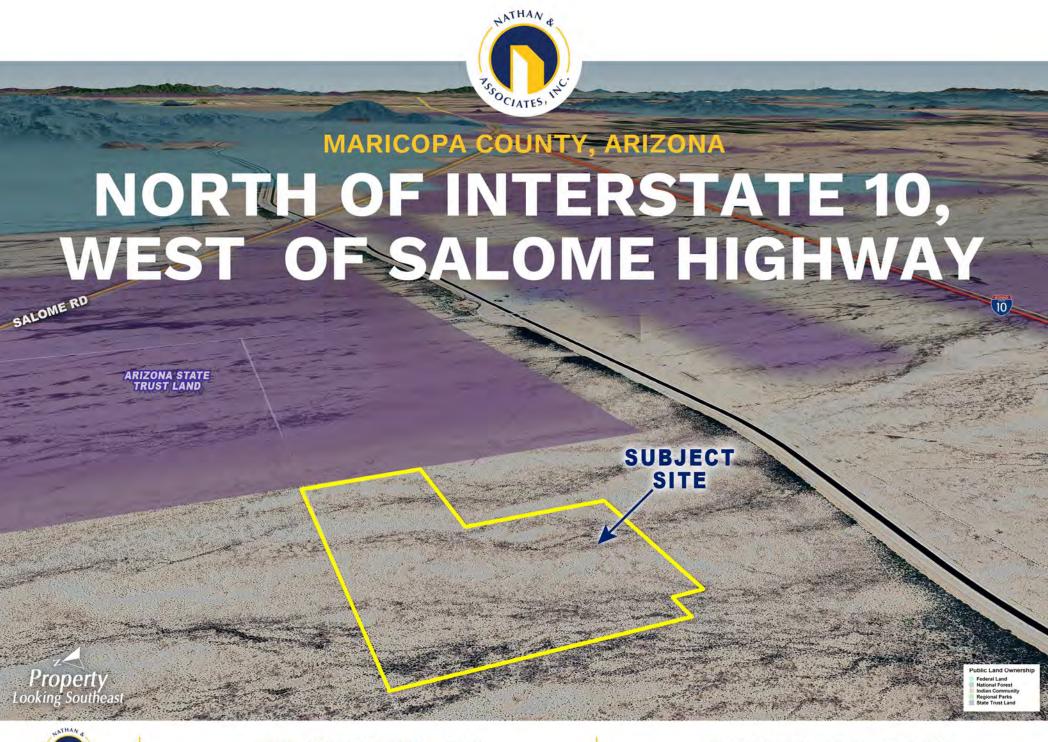

# NORTH OF INTERSTATE 10, WEST OF SALOME HIGHWAY

## **LOCATION**

Located north of Interstate 10, west of Salome Highway in Maricopa County, Arizona.

### SIZE

±150.12 Acres