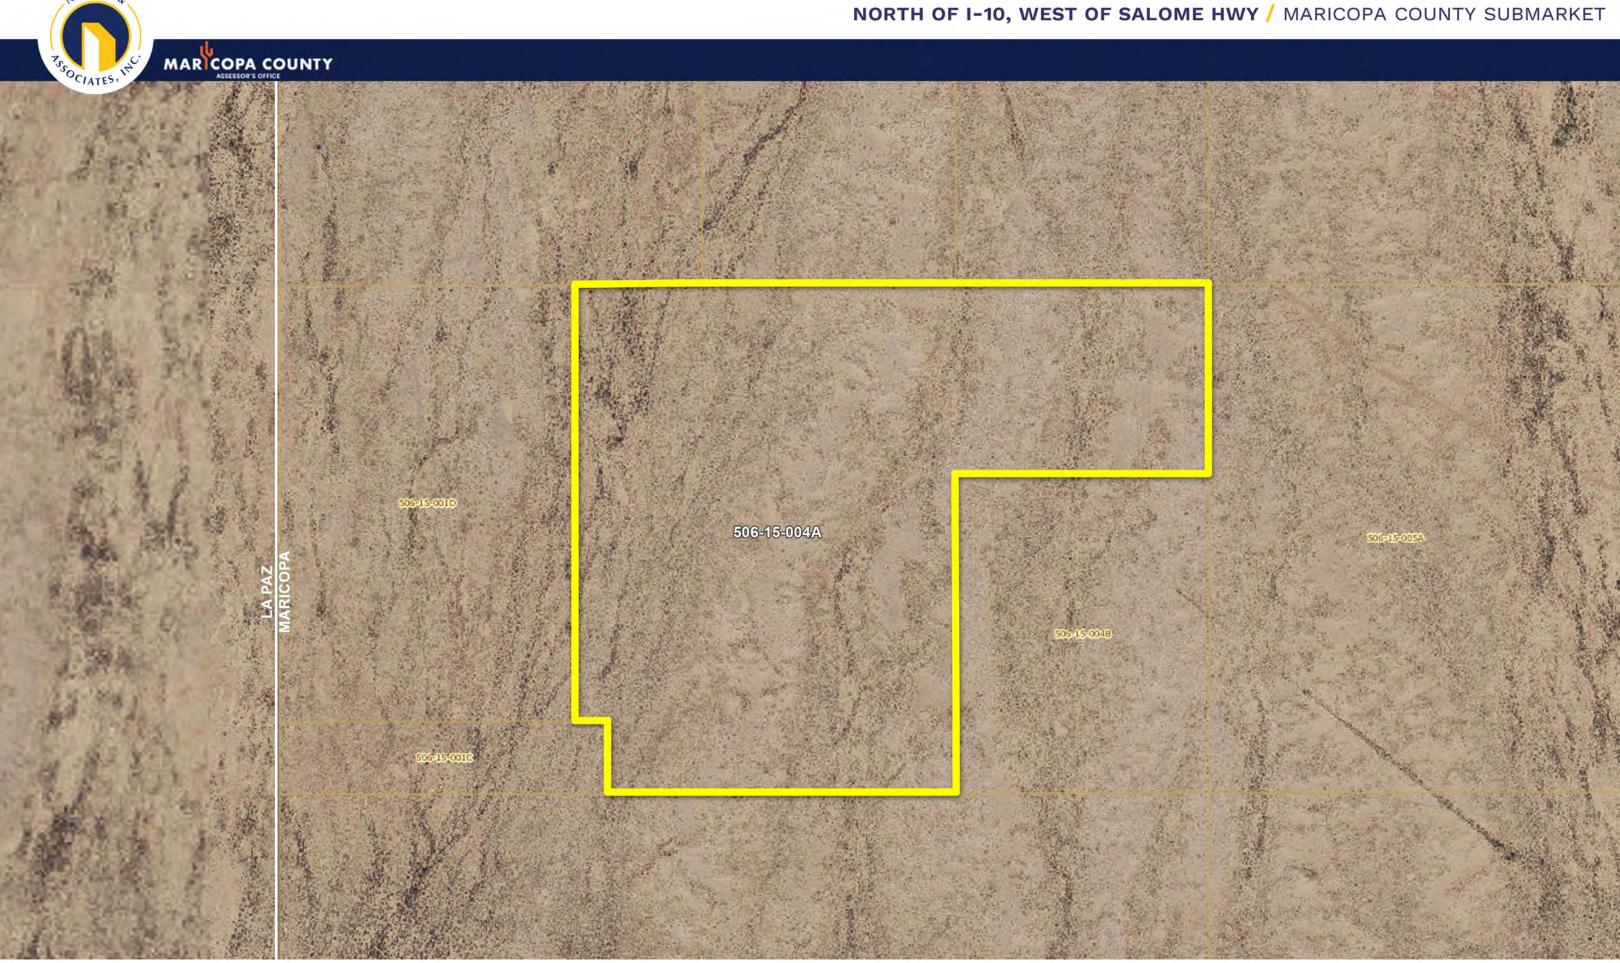

NATE NATHAN / nate@nathanlandaz.com MAX NATHAN / max@nathanlandaz.com DAN BALDWIN / dan@nathanlandaz.com AMBER YOUNG / amber@nathanlandaz.com

# **WESTERN MARICOPA COUNTY, ARIZONA**

# NORTH OF INTERSTATE 10, WEST OF SALOME HIGHWAY

## **LOCATION**

Located north of Interstate 10, west of Salome Highway in Maricopa County, Arizona.

### SIZE

±150.12 Acres

### ZONING

RU-43 | Maricopa County

### **PRICE**

\$1,501,200 (\$10,000/Acre)

### **TERMS**

Cash

# **ASSESSOR PARCEL NUMBER**

506-15-004A

### PROPERTY TAXES

2024 Assessment: \$31.14

### COMMENTS

A 150.12-acre parcel in Western Maricopa County, Arizona, situated close to the Maricopa and La Paz County line. Zoned RU-43, this land is well-suited for investment opportunities or alternative energy uses.