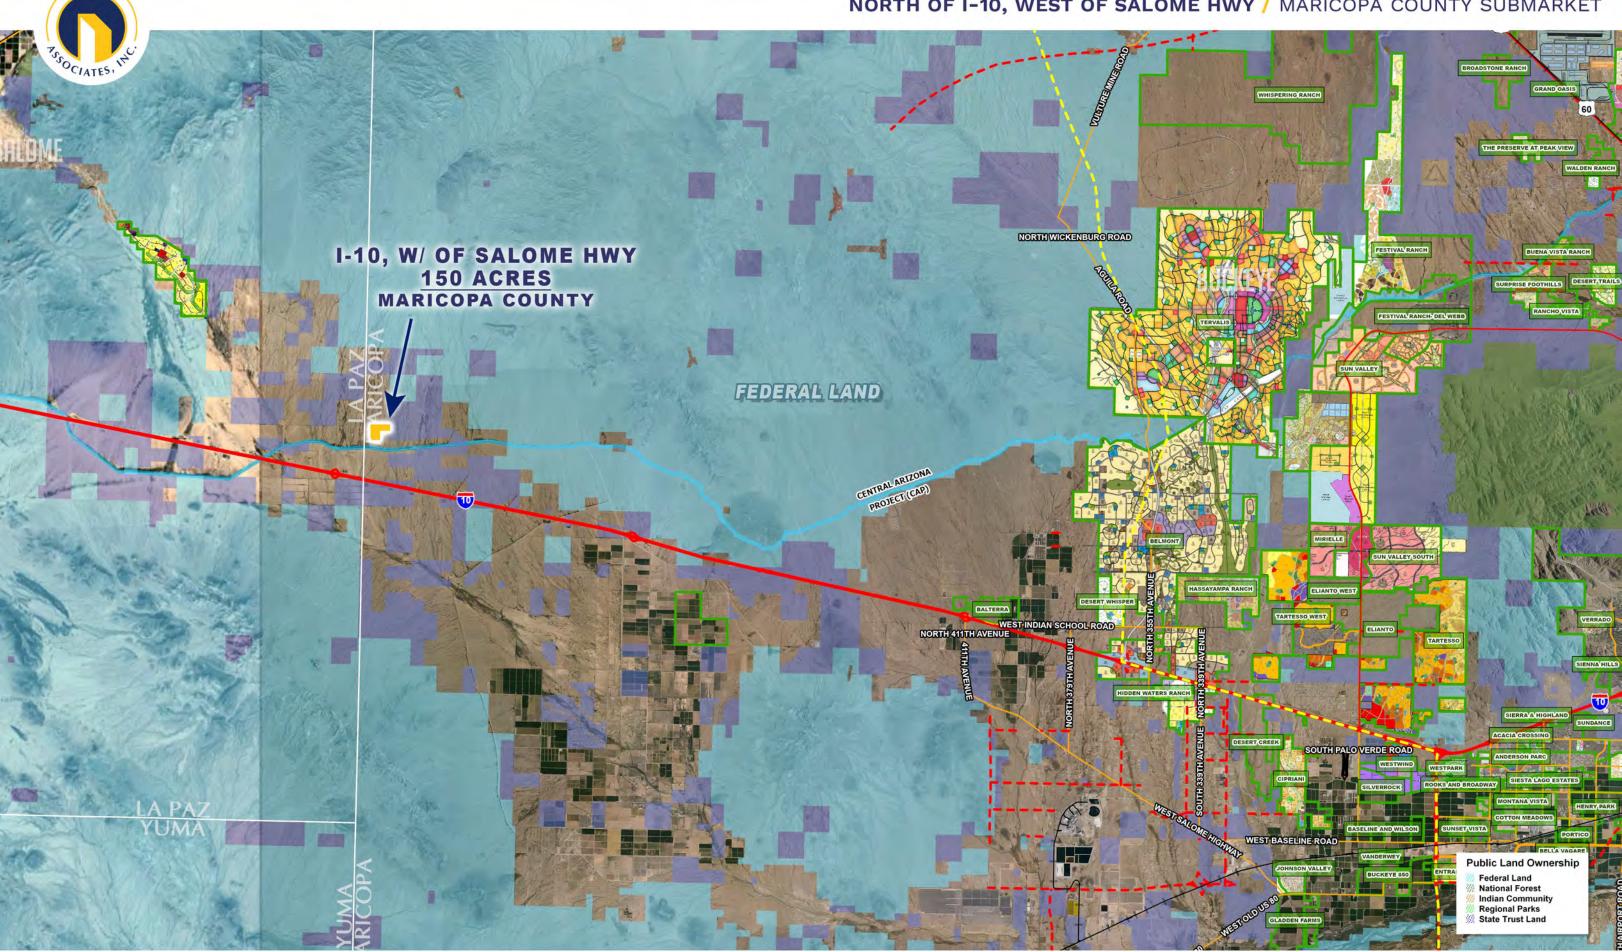

## **LOCATION**

Located north of Interstate 10, west of Salome Highway in Maricopa County, Arizona.

### SIZE

±150.12 Acres