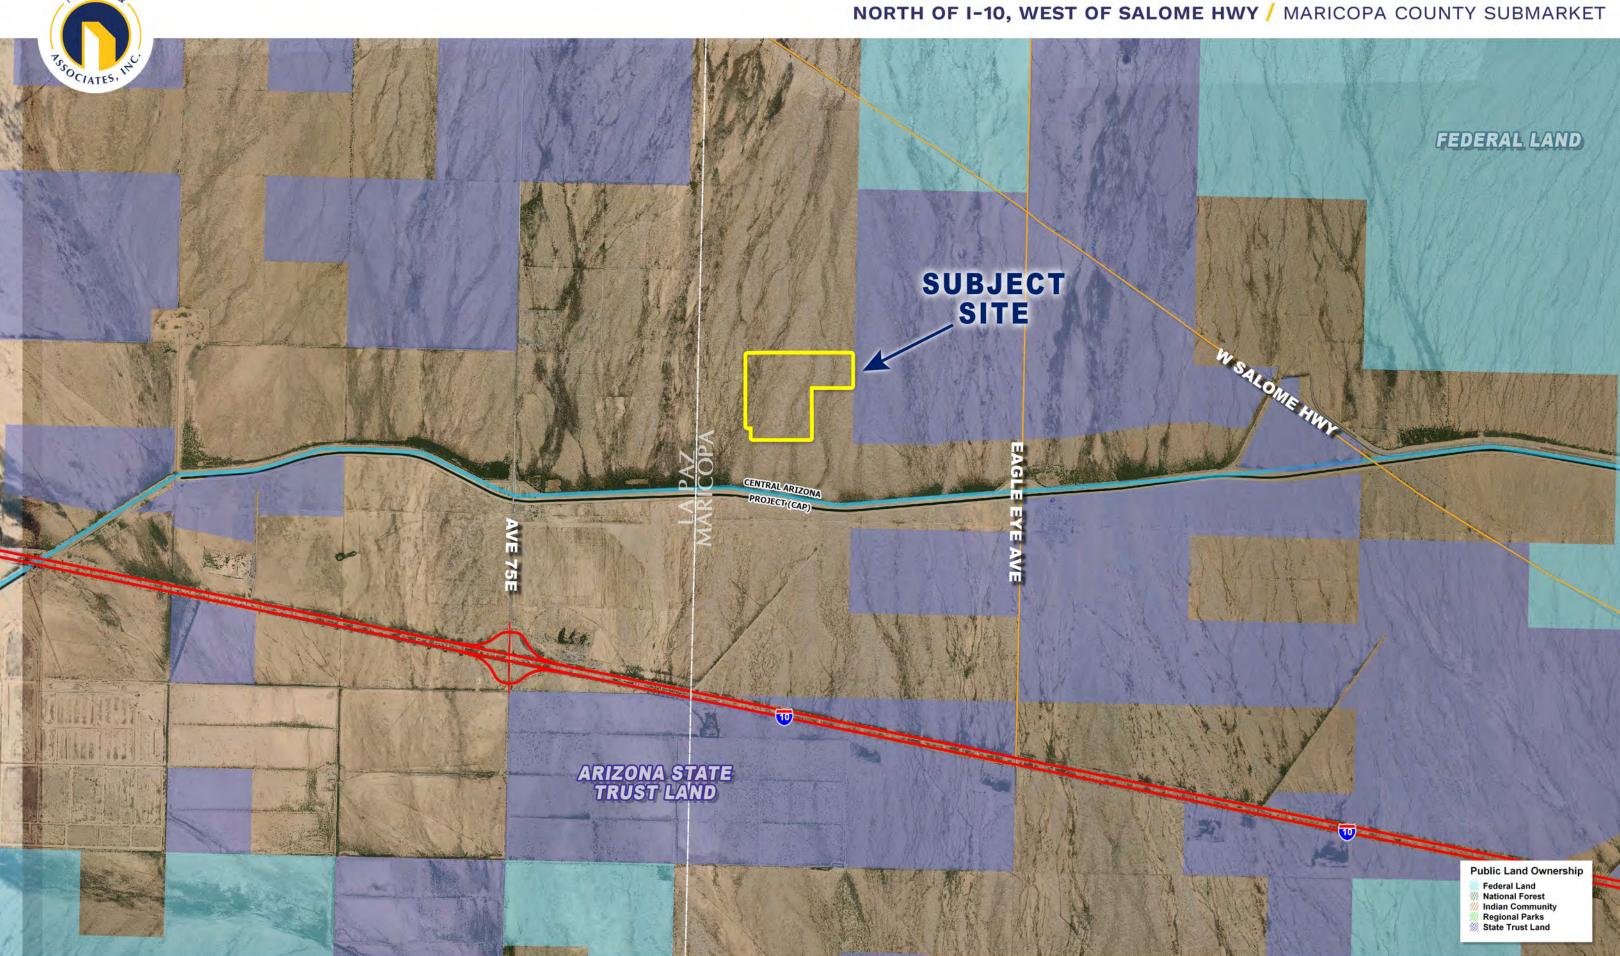

## **LOCATION**

Located north of Interstate 10, west of Salome Highway in Maricopa County, Arizona.

### SIZE

±150.12 Acres