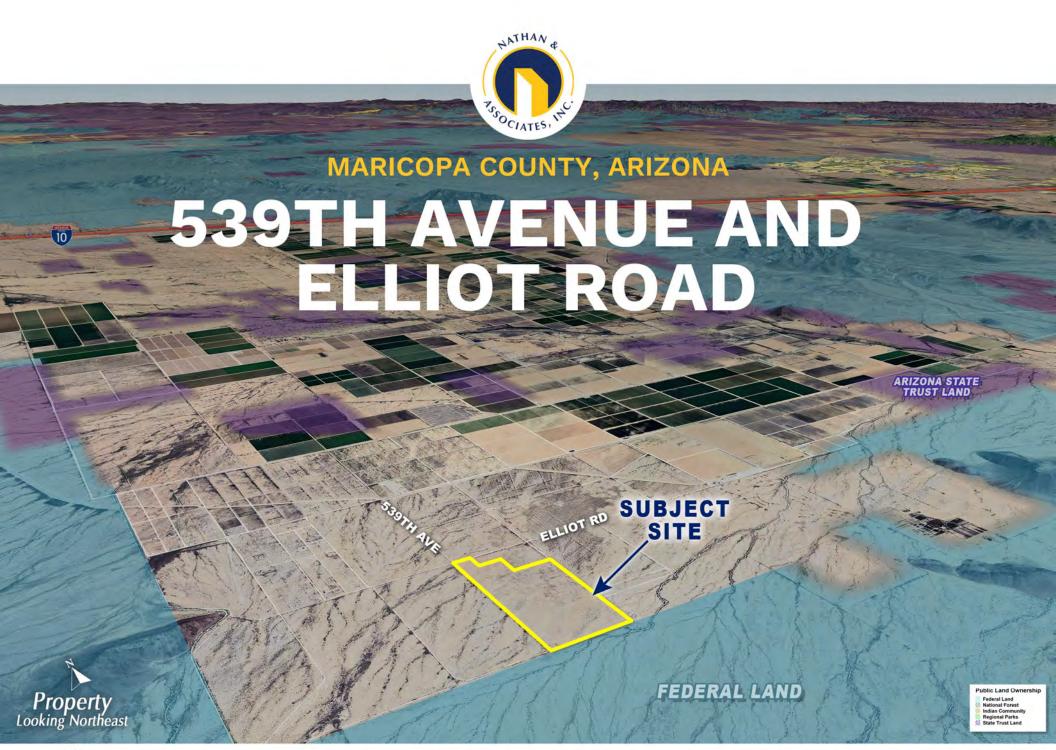

# 539<sup>TH</sup> AVENUE AND ELLIOT ROAD

## **LOCATION**

Located at the southeast corner of 539<sup>th</sup> Avenue and Elliot Road in Maricopa County, Arizona.

#### SIZE

±270 Acres

#### **TERMS**

A 270-acre parcel in Western Maricopa County, Arizona, located at the southeast corner of 539th Avenue and Elliot Road, near the Maricopa and La Paz County line. Zoned RU-43, this land is well-suited for investment opportunities, future development projects or travel related uses.