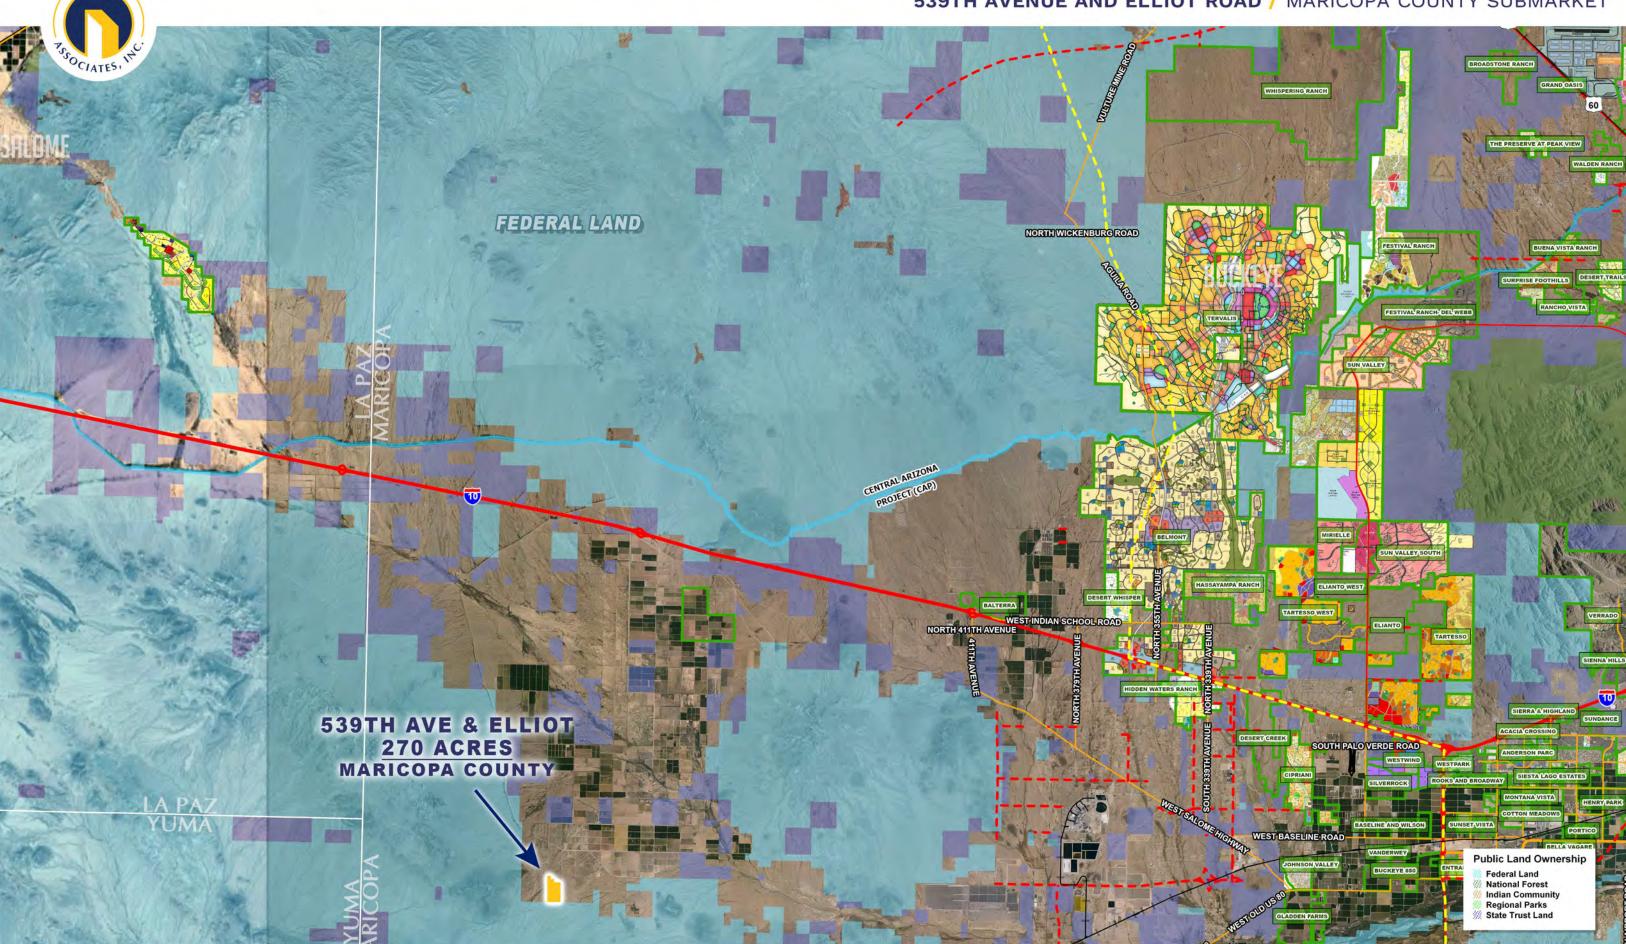

## **LOCATION**

Located at the southeast corner of 539<sup>th</sup> Avenue and Elliot Road in Maricopa County, Arizona.

#### **TERMS**

A 270-acre parcel in Western Maricopa County, Arizona, located at the southeast corner of 539th Avenue and Elliot Road, near the Maricopa and La Paz County line. Zoned RU-43, this land is well-suited for investment opportunities, future development projects or travel related uses.