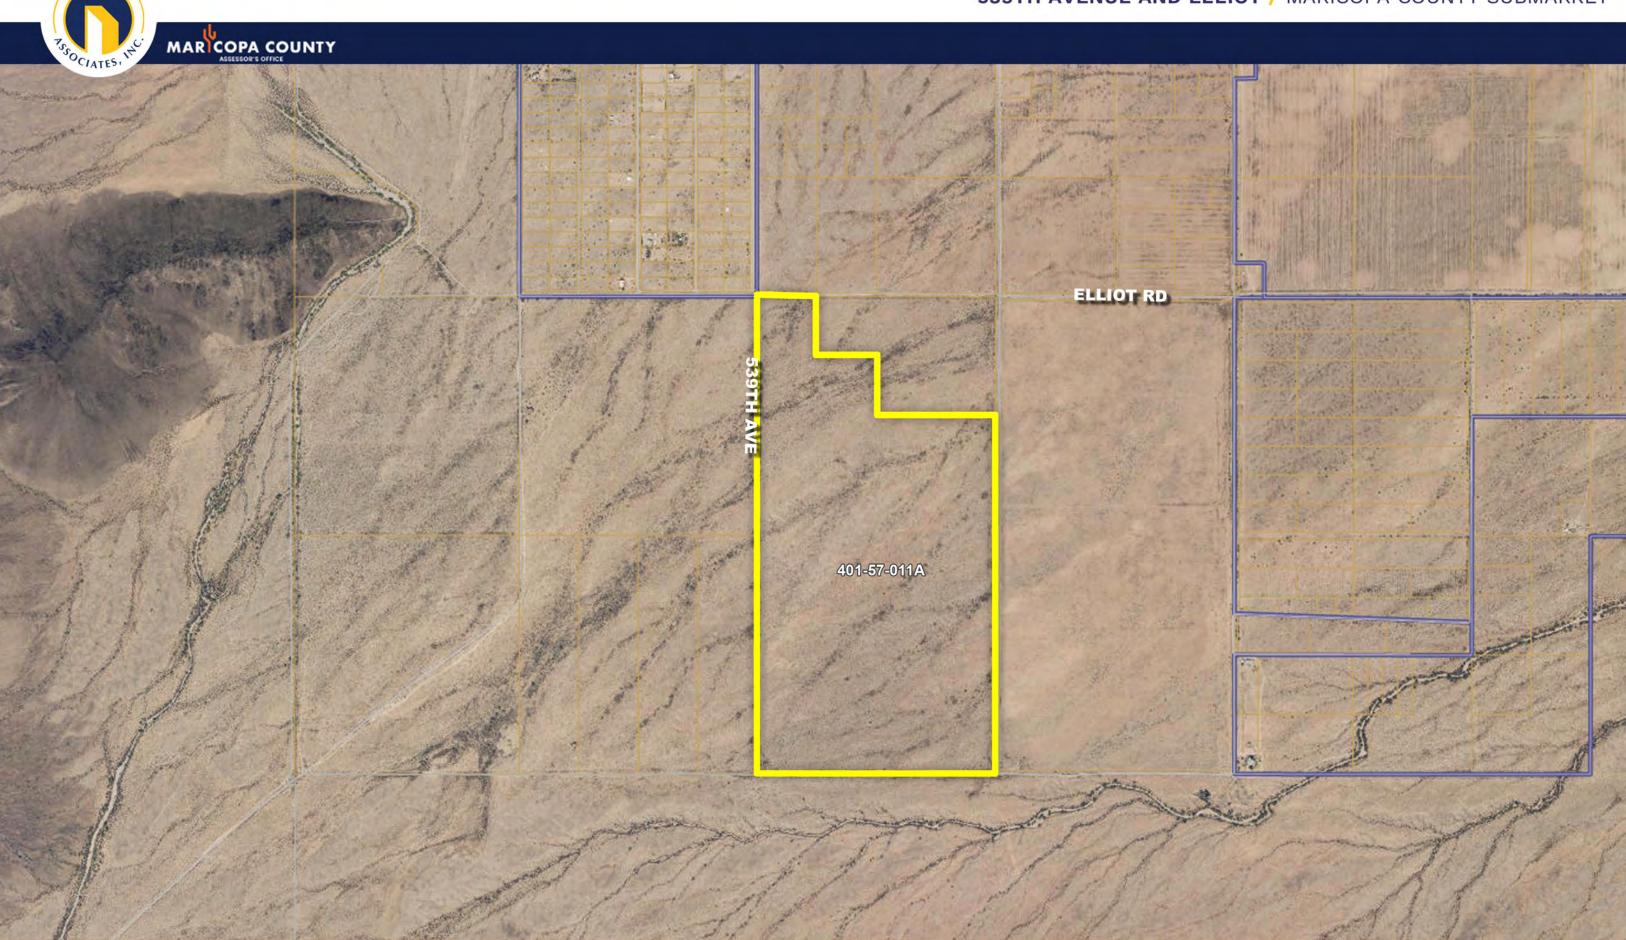

## **LOCATION**

Located at the southeast corner of 539<sup>th</sup> Avenue and Elliot Road in Maricopa County, Arizona.

#### SIZE

±270 Acres

# **ASSESSOR PARCEL NUMBER**

401-57-011A