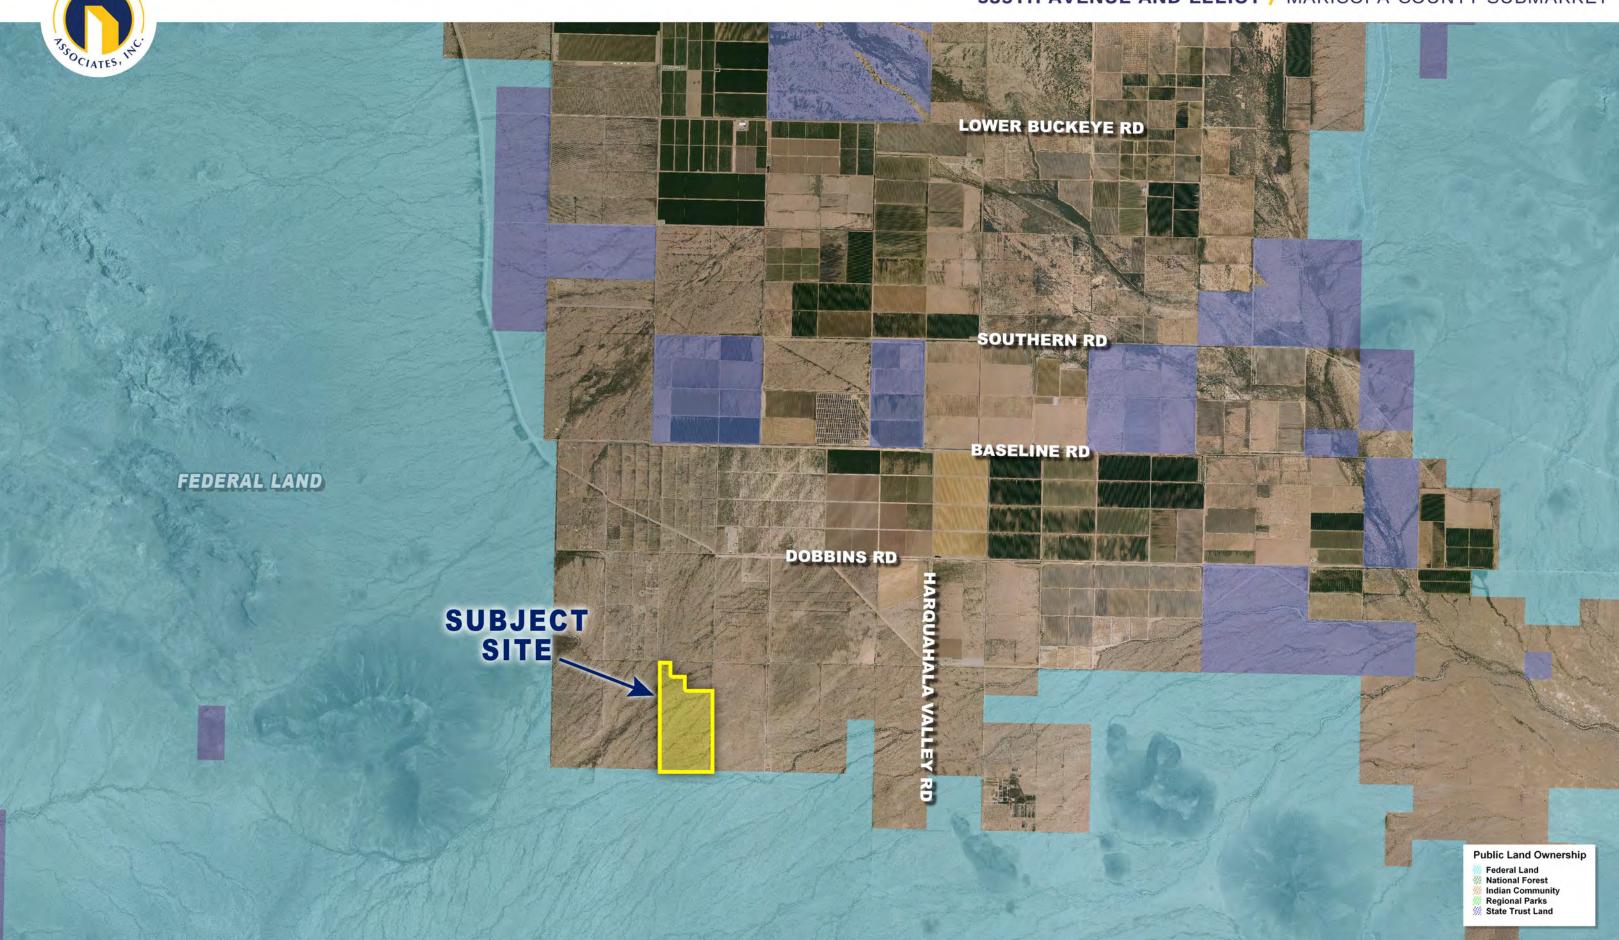

## **LOCATION**

Located at the southeast corner of 539<sup>th</sup> Avenue and Elliot Road in Maricopa County, Arizona.

#### **TERMS**

A 270-acre parcel in Western Maricopa County, Arizona, located at the southeast corner of 539th Avenue and Elliot Road, near the Maricopa and La Paz County line. Zoned RU-43, this land is well-suited for investment opportunities, future development projects or travel related uses.