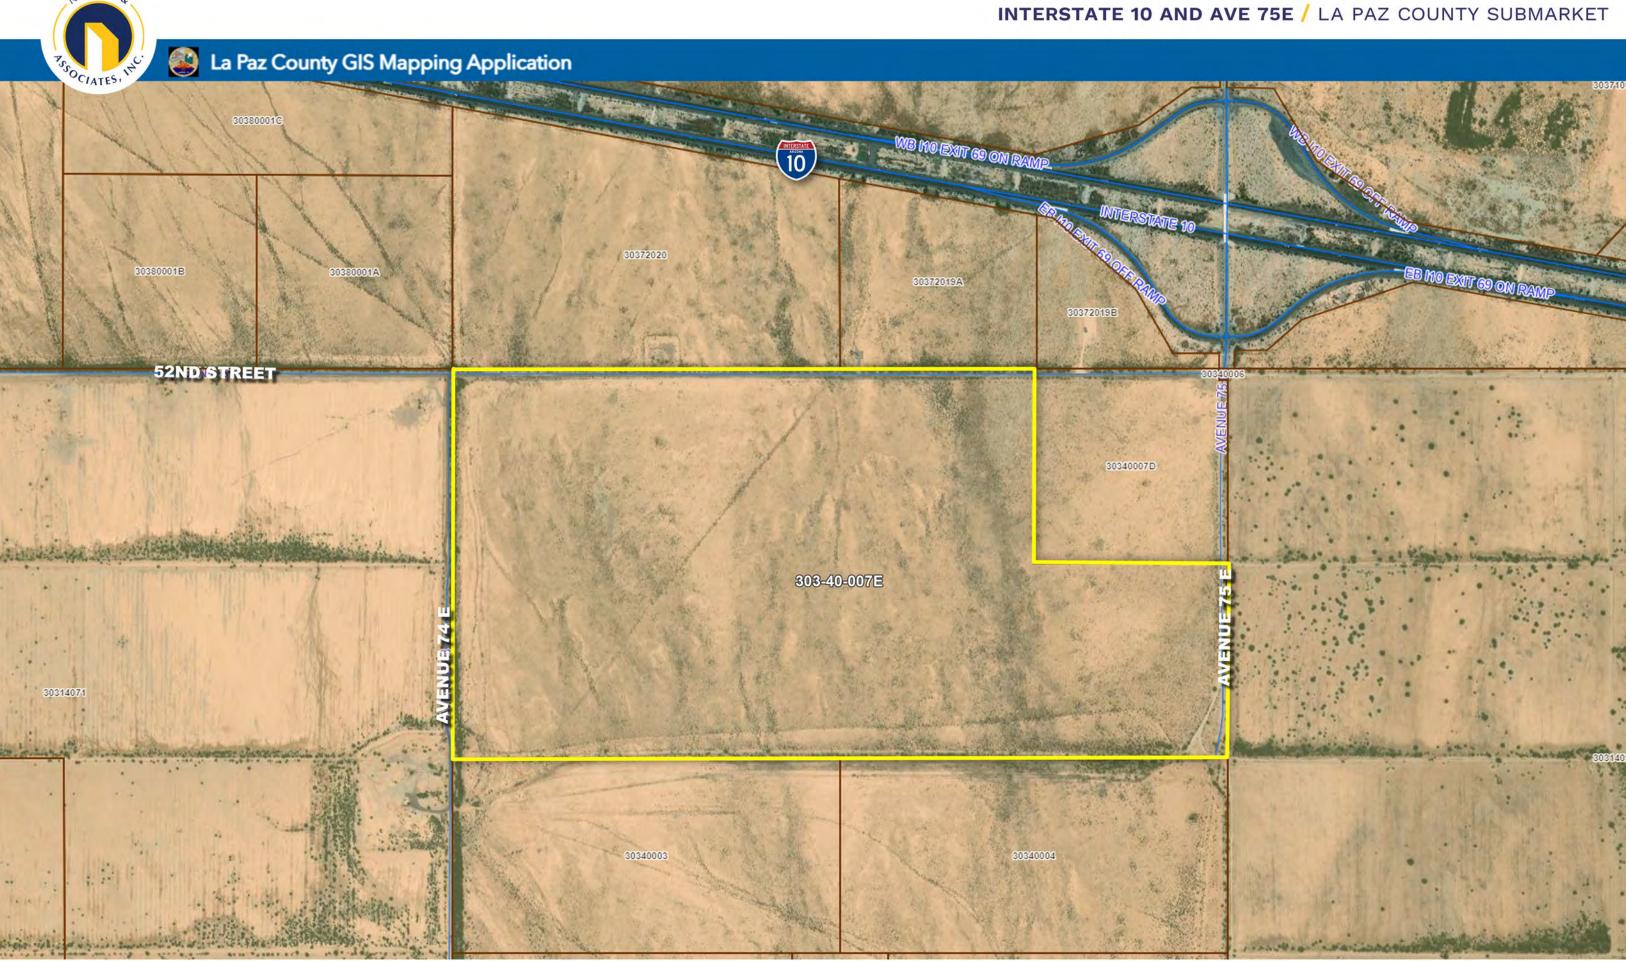

### LOCATION

Located at 80250 52<sup>nd</sup> Street N, Salome, AZ 85348 (southwest of Interstate 10 and Avenue 75 E) in La Paz County, Arizona.

#### SIZE

±279.81 Acres

# **ASSESSOR PARCEL NUMBER**

303-40-007E