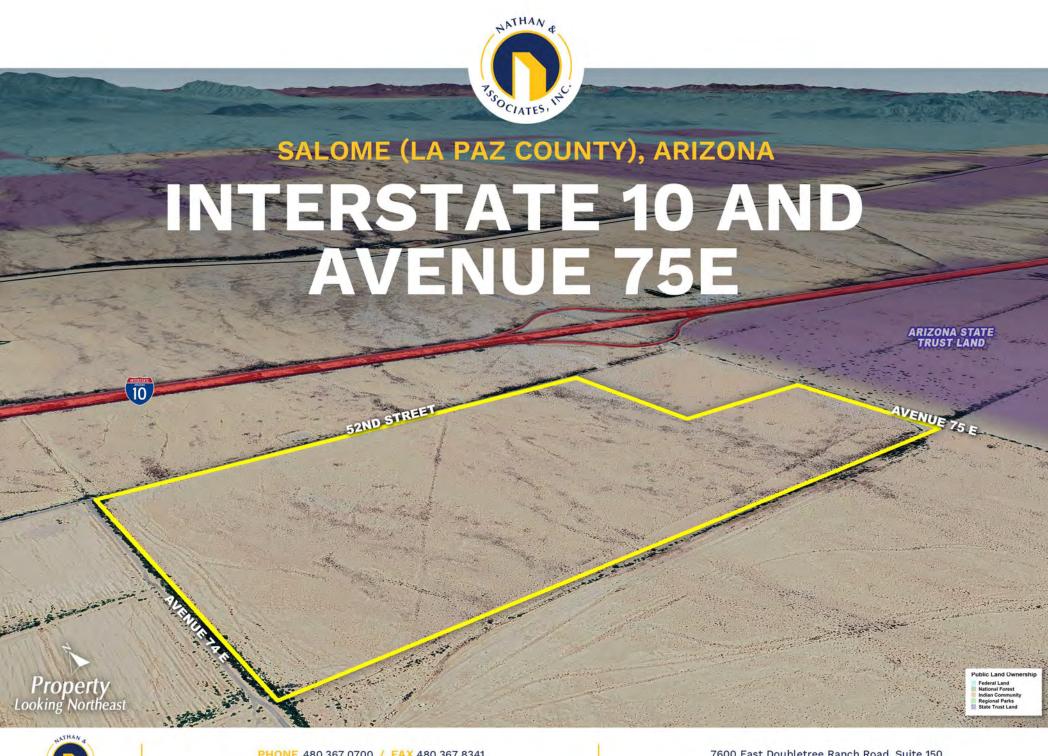

# SALOME (LA PAZ COUNTY), ARIZONA

# **INTERSTATE 10 AND AVENUE 75E**

### LOCATION

Located at 80250 52<sup>nd</sup> Street N, Salome, AZ 85348 (southwest of Interstate 10 and Avenue 75 E) in La Paz County, Arizona.

#### SIZE

±279.81 Acres