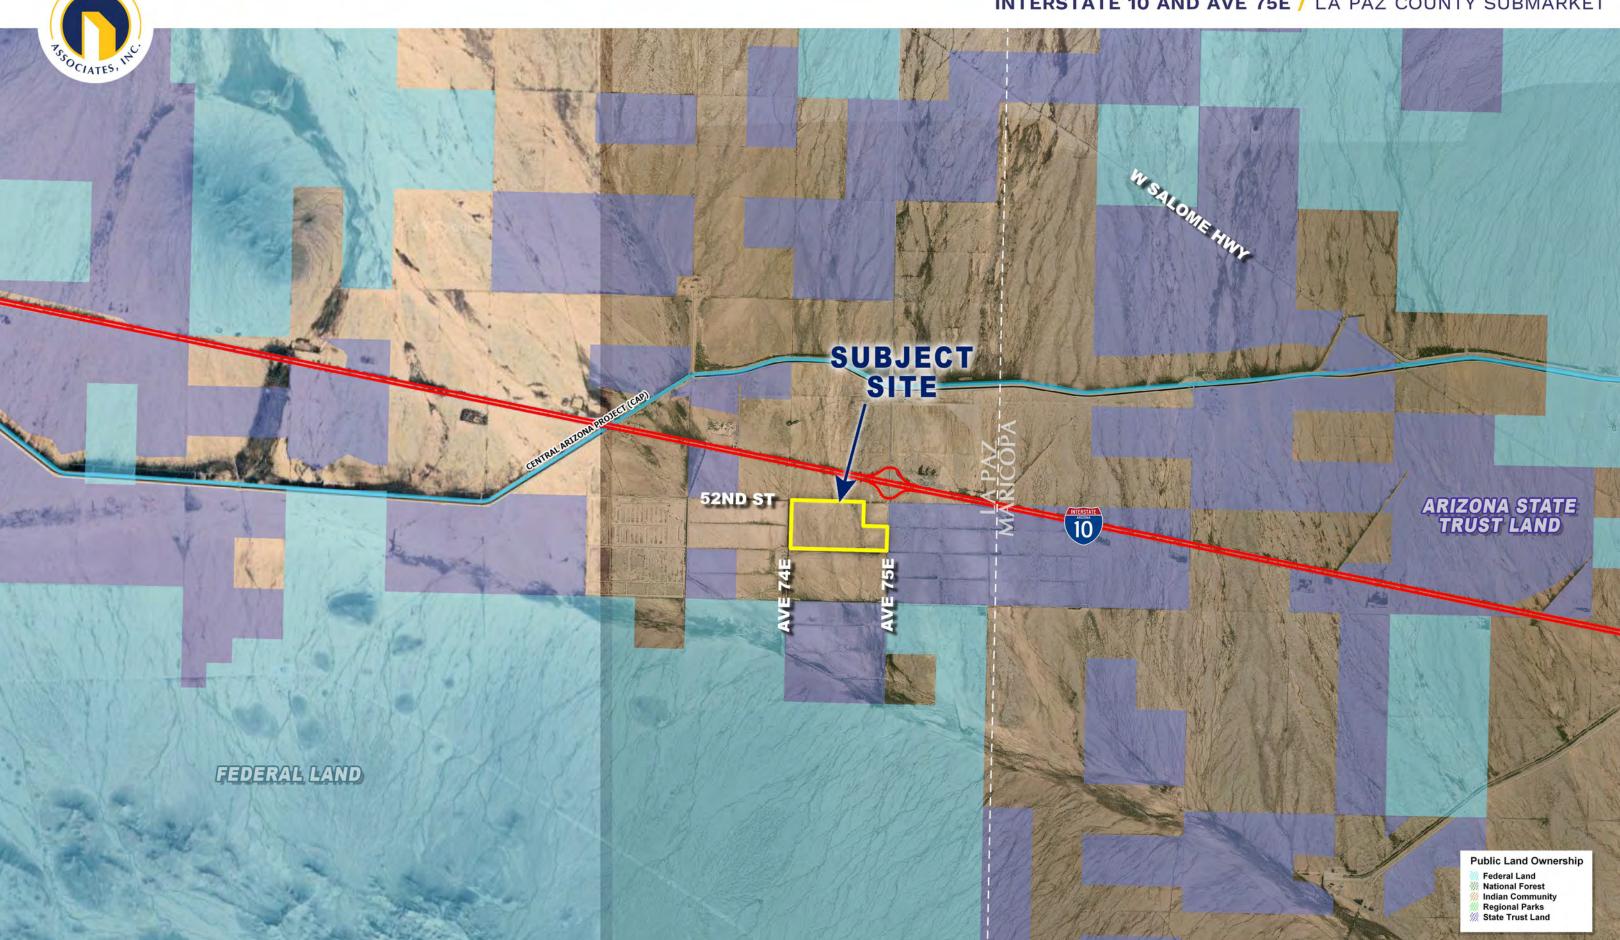

### LOCATION

Located at 80250 52<sup>nd</sup> Street N, Salome, AZ 85348 (southwest of Interstate 10 and Avenue 75 E) in La Paz County, Arizona.

#### SIZE

±279.81 Acres