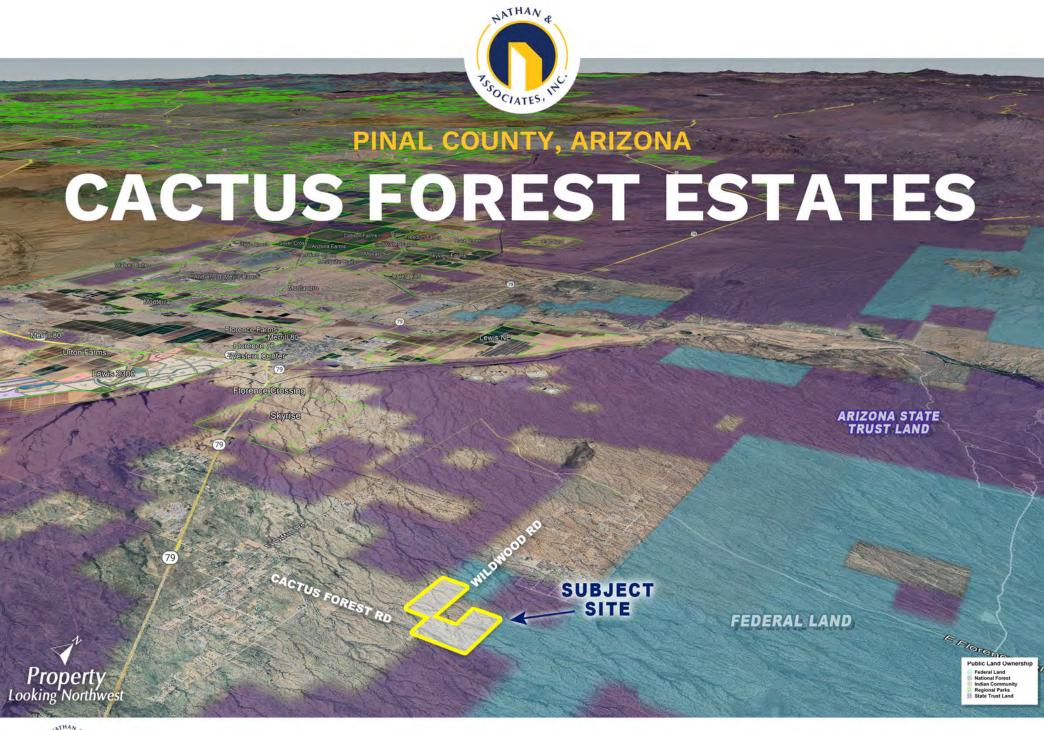

## LOCATION

Located on the north of Cactus Forest Road, on the east and west sides of Wildwood Road in Pinal County, Arizona.

#### SIZE

±200.59 Acres