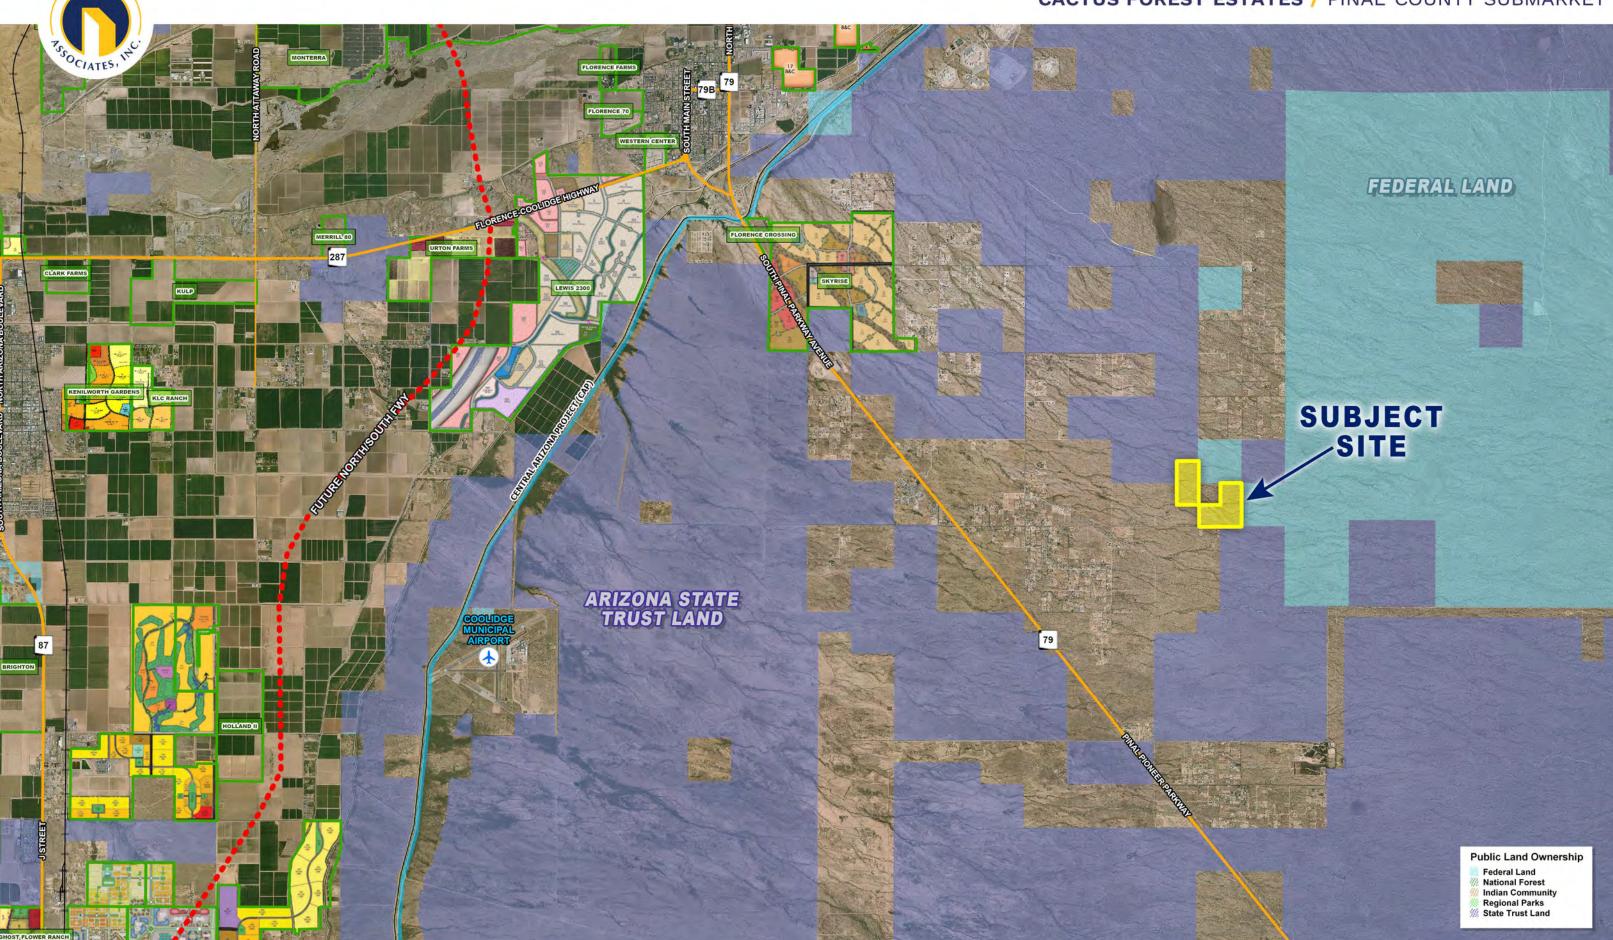

## LOCATION

Located on the north of Cactus Forest Road, on the east and west sides of Wildwood Road in Pinal County, Arizona.

## **COMMENTS**

Cactus Forest Estates, a 200.59-acre parcel in Pinal County, Arizona, strategically located north of Cactus Forest Road, surrounded by Federal lands and spanning both east and west of Wildwood Road, offering excellent development potential. Zoned GR, this property is ideal for investment purposes or future development projects.