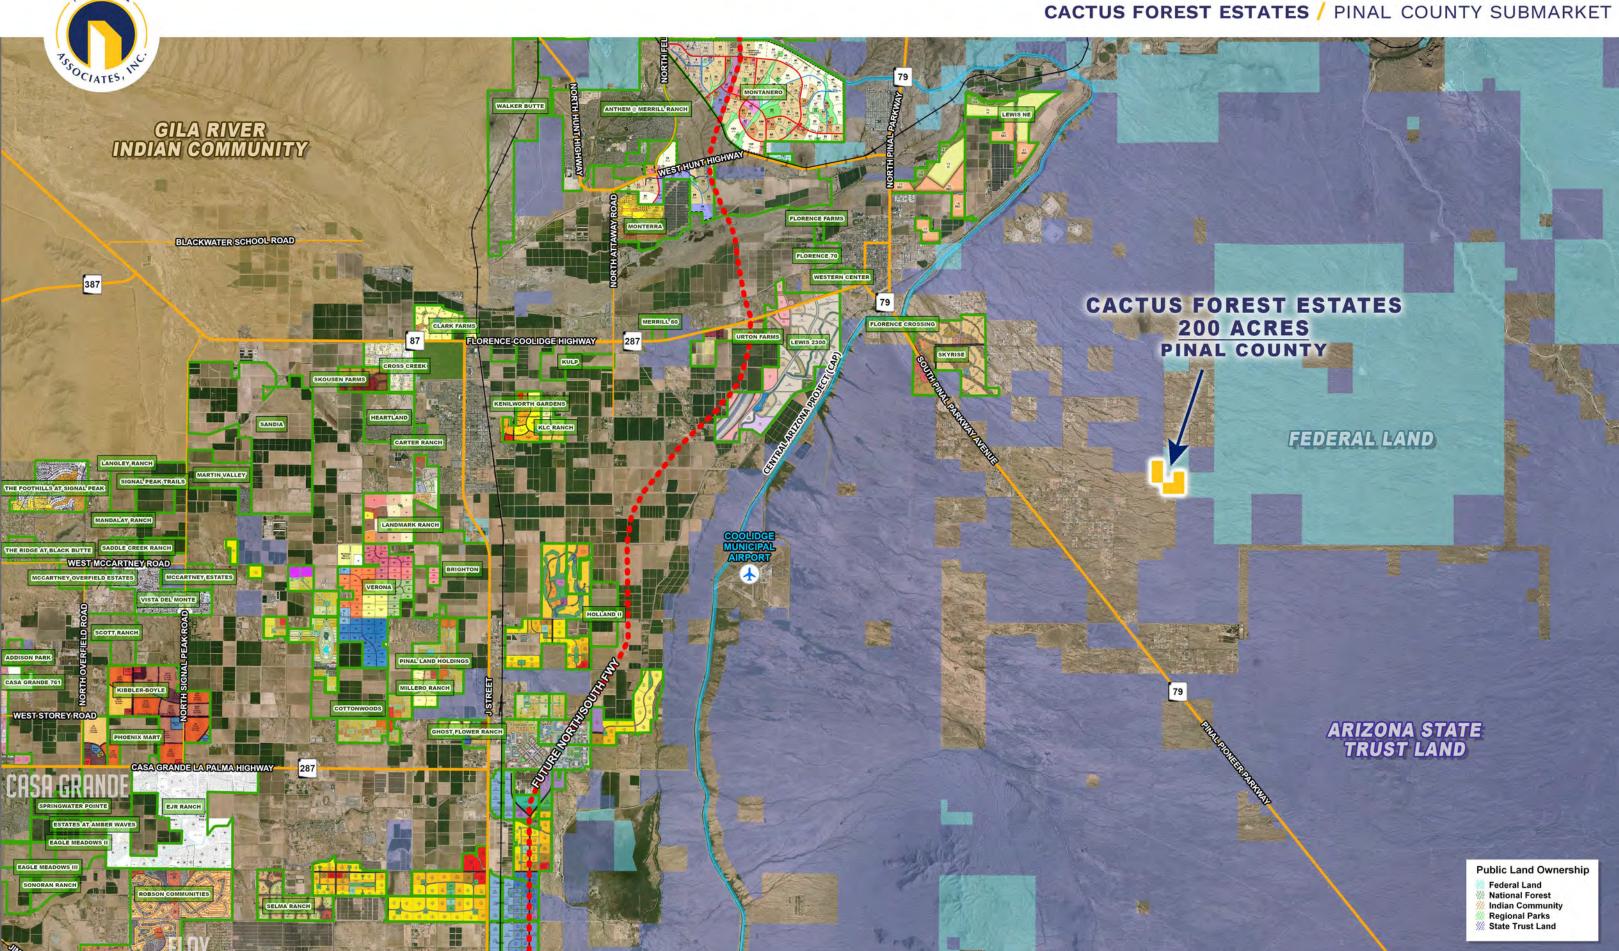

## LOCATION

Located on the north of Cactus Forest Road, on the east and west sides of Wildwood Road in Pinal County, Arizona.

## **COMMENTS**

Cactus Forest Estates, a 200.59-acre parcel in Pinal County, Arizona, strategically located north of Cactus Forest Road, surrounded by Federal lands and spanning both east and west of Wildwood Road, offering excellent development potential. Zoned GR, this property is ideal for investment purposes or future development projects.