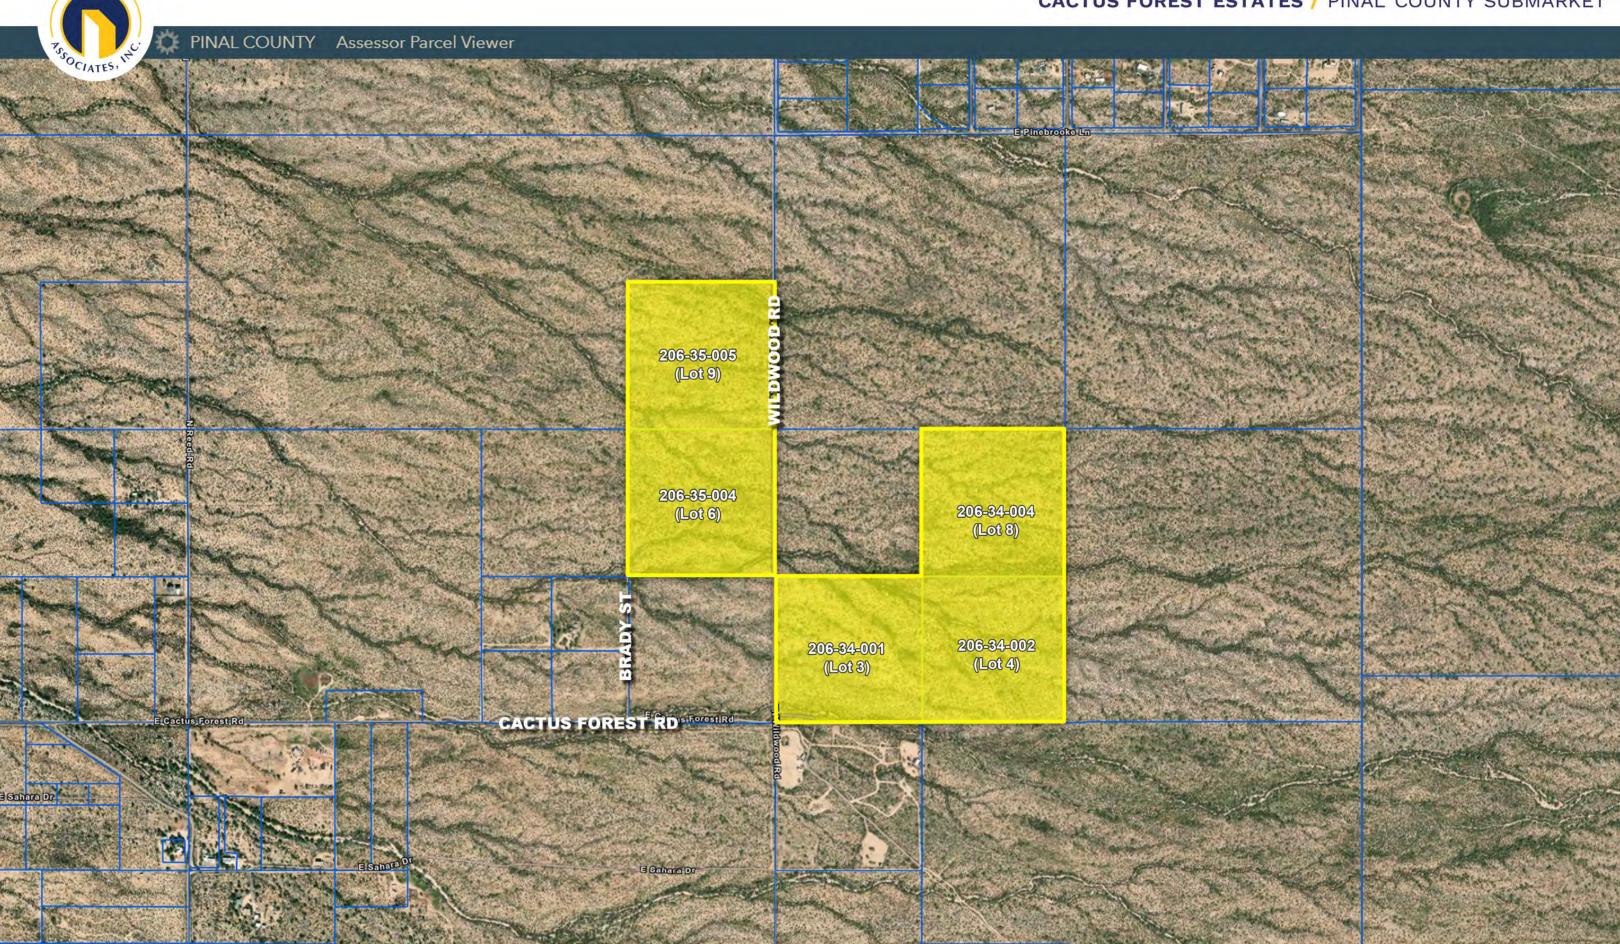

## LOCATION

Located on the north of Cactus Forest Road, on the east and west sides of Wildwood Road in Pinal County, Arizona.

#### SIZE

±200.59 Acres

## **ASSESSOR PARCEL NUMBERS**

206-34-0010, 206-34-0020, 206-34-0040, 206-35-0040 and 206-35-0050