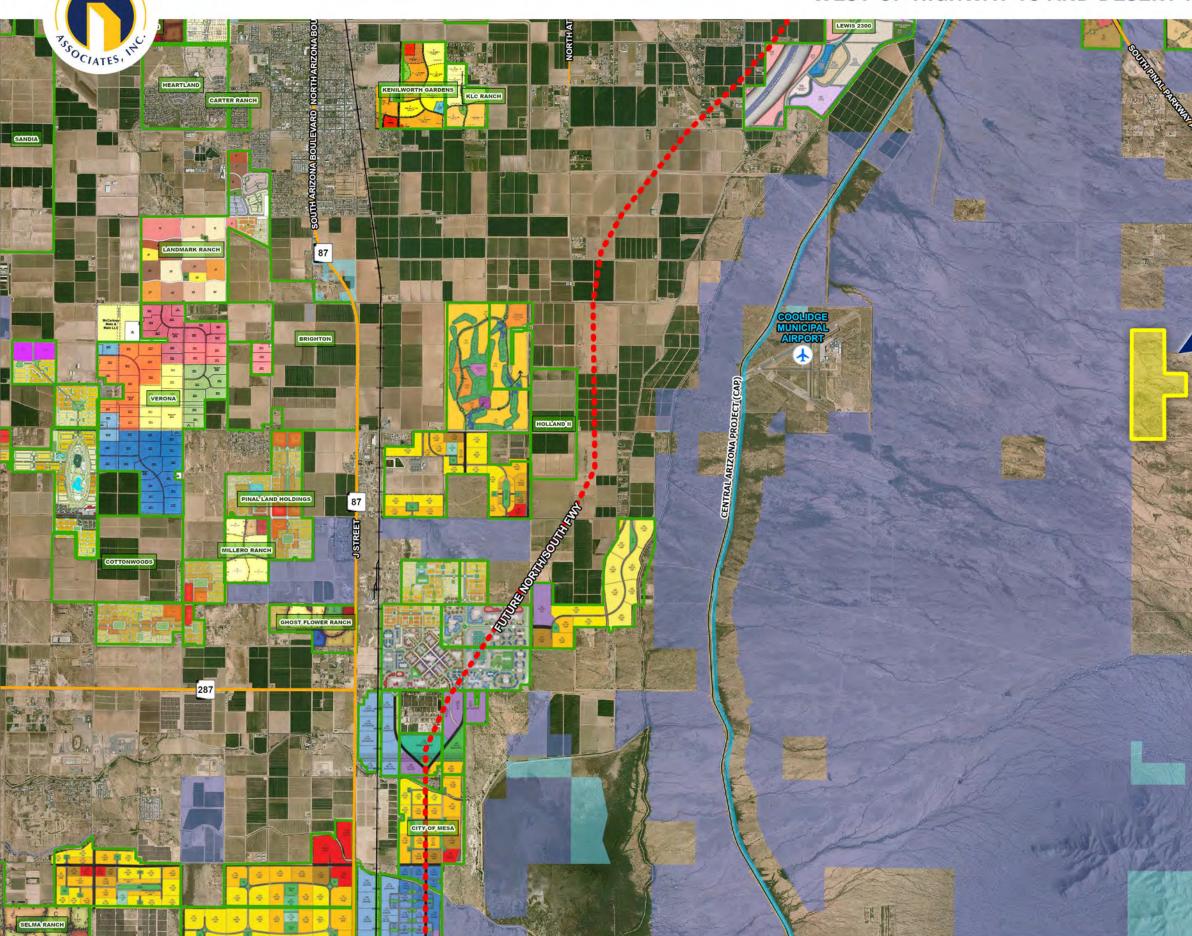

### WEST OF HIGHWAY 79 AND DESERT HILLS ROAD / PINAL COUNTY SUBMARKET

PHONE 480.367.0700 / FAX 480.367.8341 www.NathanLandAZ.com

7600 East Doubletree Ranch Road, Suite 150 Scottsdale, AZ 85258

#### LOCATION

Located west of Highway 79 and Desert Hills Road in Pinal County, Arizona.

#### COMMENTS

A sprawling 340.99-acre parcel in Pinal County, Arizona, surrounded by the Arizona State Land Trust and positioned west of Highway 79 and Desert Hills Road. Zoned GR, this property is perfect for future development projects or longterm investment.