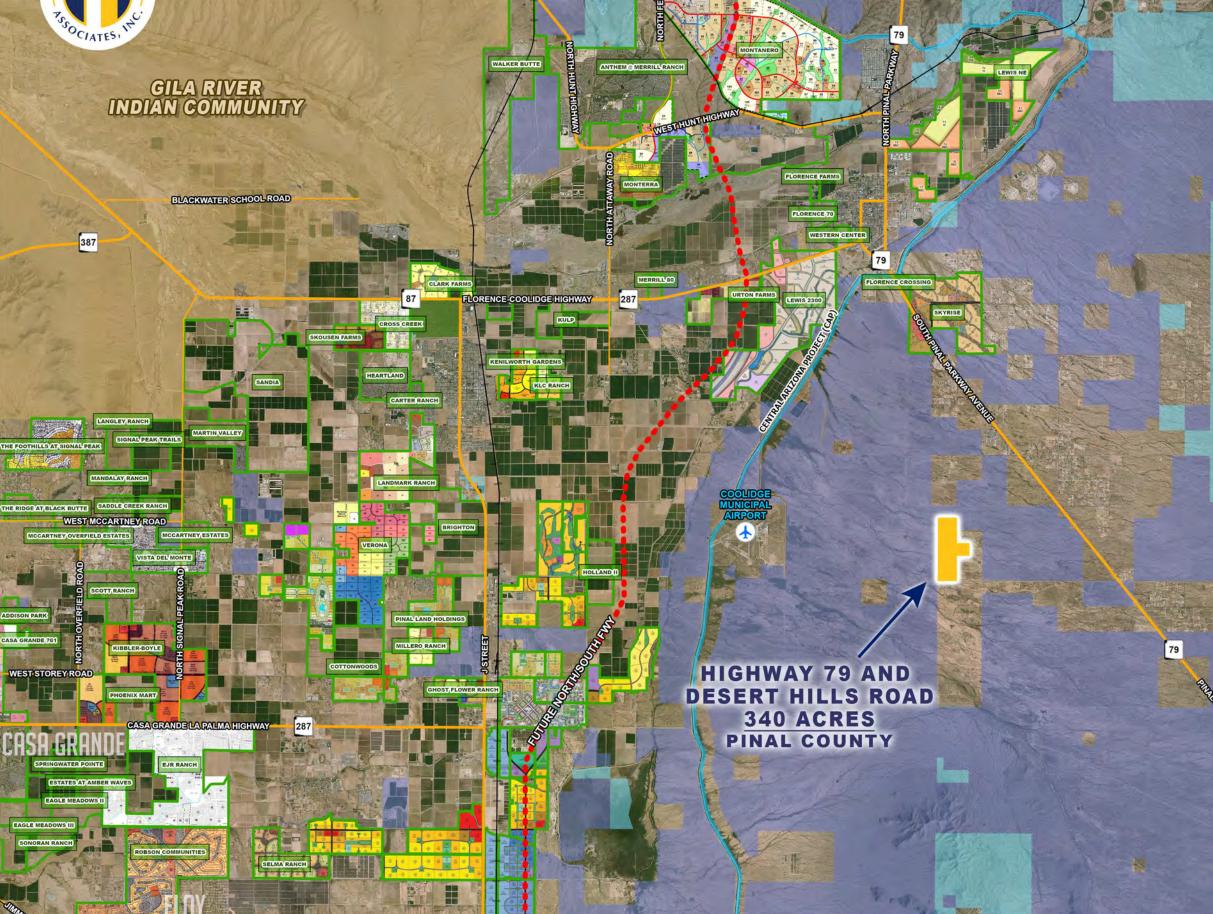

# HIGHWAY 79 AND DESERT HILLS ROAD

#### LOCATION

Located west of Highway 79 and Desert Hills Road in Pinal County, Arizona.

#### SIZE

±340.99 Acres

**ZONING** GR | Pinal County

**PRICE** \$3,409,900 (\$10,000/Acre)

#### COMMENTS

A sprawling 340.99-acre parcel in Pinal County, Arizona, surrounded by the Arizona State Land Trust and positioned west of Highway 79 and Desert Hills Road. Zoned GR, this property is perfect for future development projects or longterm investment.