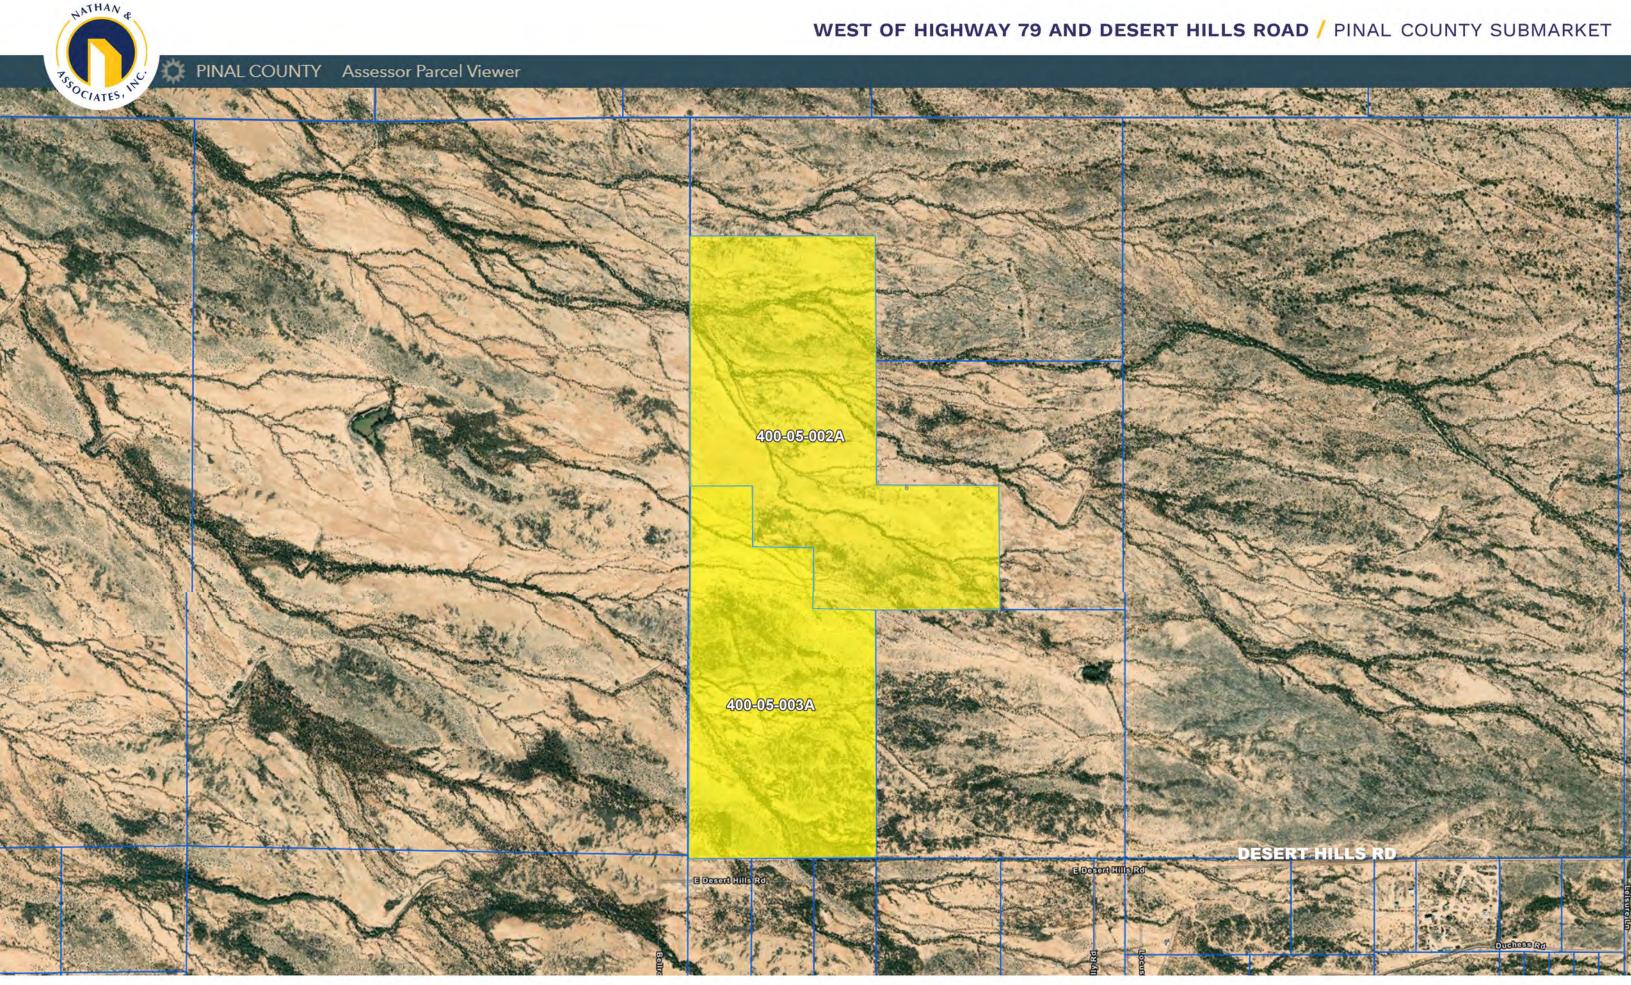

#### SIZE

±340.99 Acres

**ZONING** GR | Pinal County

**PRICE** \$3,409,900 (\$10,000/Acre)

#### TERMS

Cash

ASSESSOR PARCEL NUMBERS 400-05-002A and 400-05-003A

**PROPERTY TAXES** 2024 Assessment: \$4,338.92

#### COMMENTS

A sprawling 340.99-acre parcel in Pinal County, Arizona, surrounded by the Arizona State Land Trust and positioned west of Highway 79 and Desert Hills Road. Zoned GR, this property is perfect for future development projects or longterm investment.