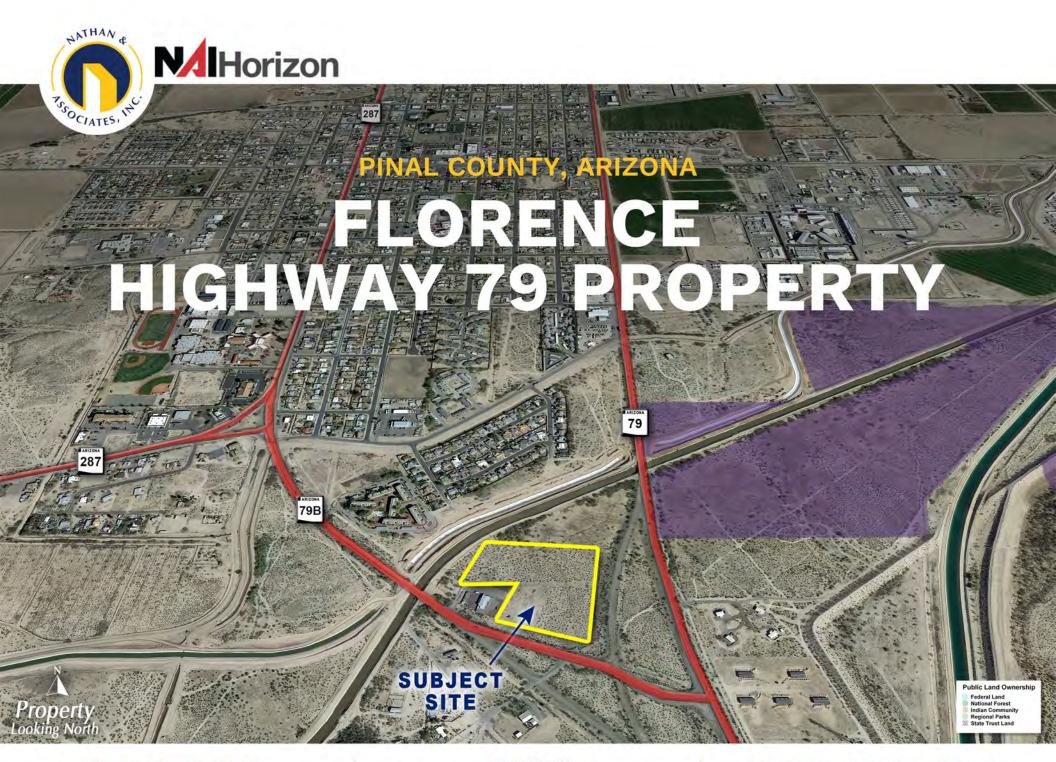

#### **PINAL COUNTY, ARIZONA**

# **FLORENCE HIGHWAY 79 PROPERTY**

#### LOCATION

Site lies northwest of the intersection of Highway 79 and Highway 79B in Pinal County, Arizona.

#### SIZE

±9.5 Acres

#### ASSESSOR PARCEL NUMBERS

202-21-006A and 006F

#### ZONING

CB-1 and CB-2 | Pinal County \*General Plan shows Highway Commercial

#### COMMENTS

Site is at the crossroads of Highways 79 and 79B. This highway leads to Tucson, Metropolitan Phoenix and Coolidge and also to major employers like Nikola and Proctor and Gamble.