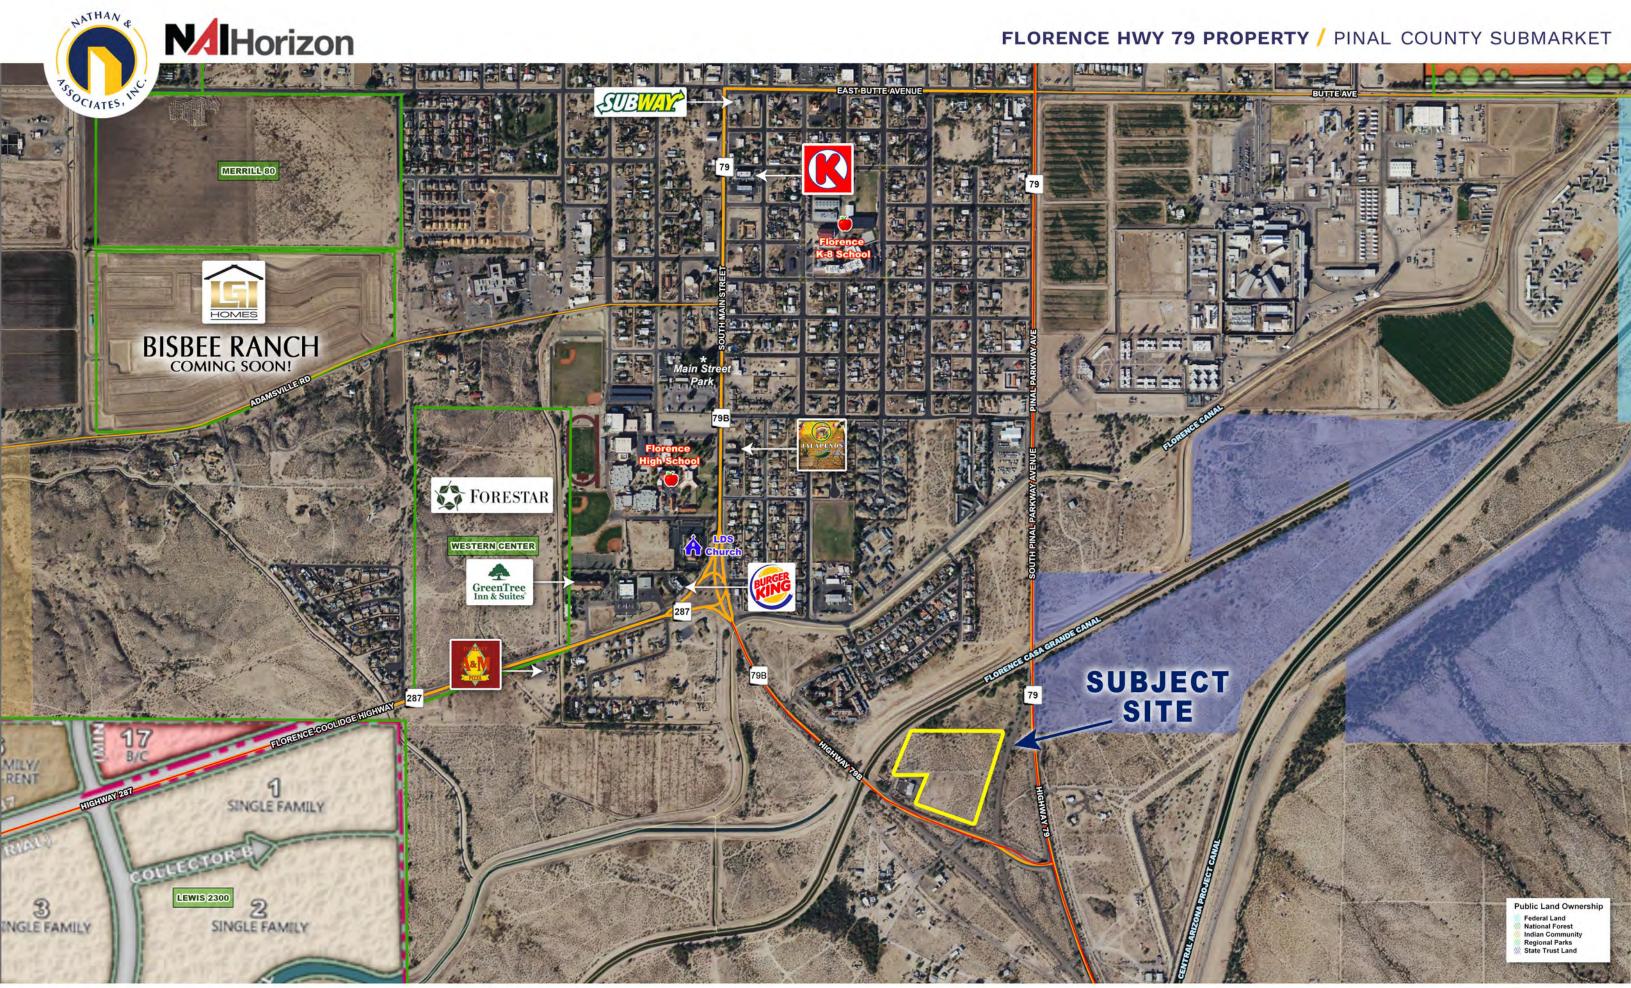

### FLORENCE HWY 79 PROPERTY / PINAL COUNTY SUBMARKET

ASTL

79

FLORENCE-KELVIN HWY

Public Land Ownership Federal Land National Forest Indian Community Regional Parks State Trust Land

All information contained herein is from sources deemed reliable, but not guaranteed. All figures and measurements are approximate. Offer subject to prior sale, price change, correction or withdrawl.