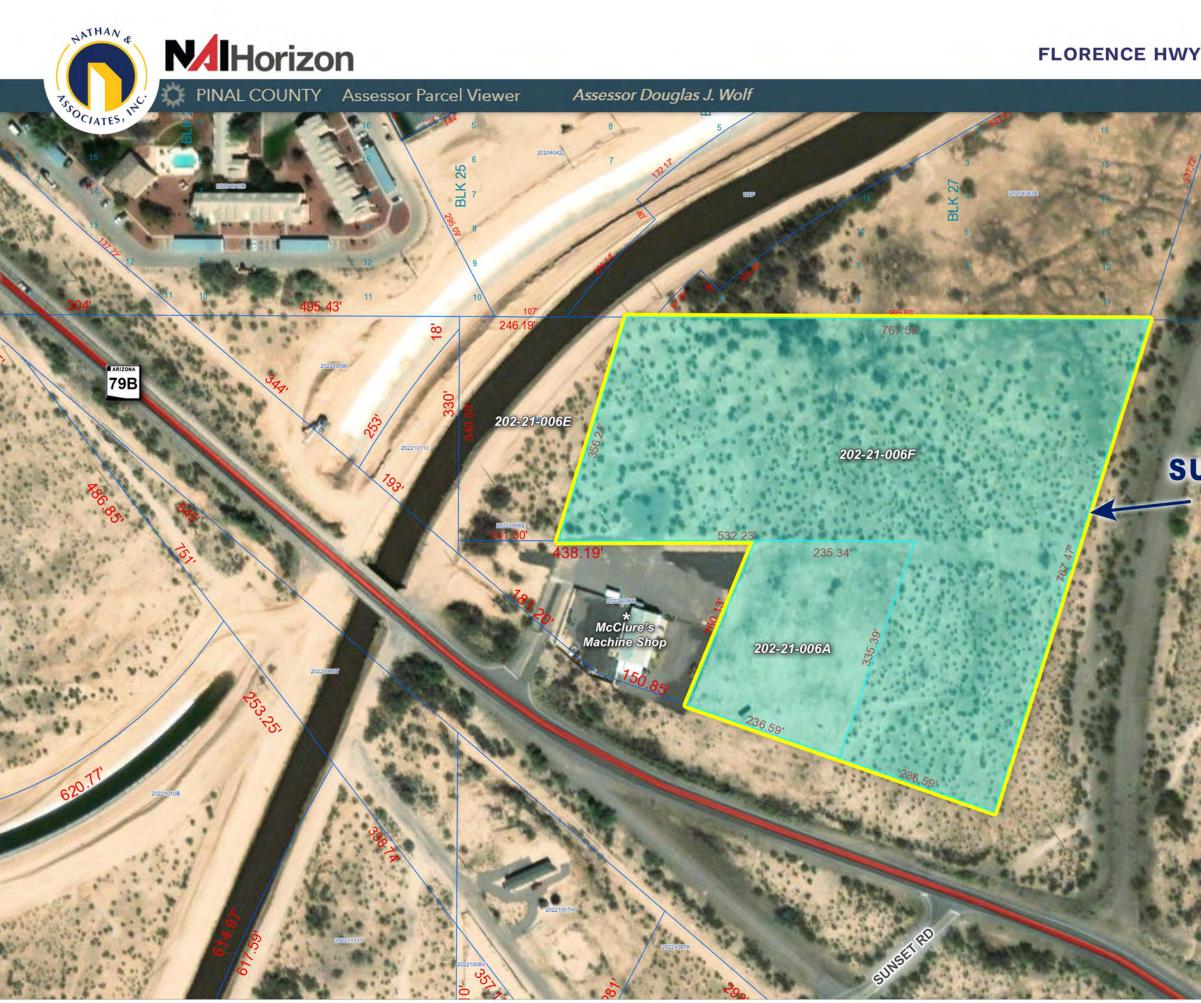

## FLORENCE HWY 79 PROPERTY / ASSESSOR PARCEL MAP

# SUBJECT

Public Land Ownership Federal Land National Forest Indian Community Regional Parks State Trust Land

All information contained herein is from sources deemed reliable, but not guaranteed. All figures and measurements are approximate. Offer subject to prior sale, price change, correction or withdrawl.

#### ASSESSOR PARCEL NUMBERS

202-21-006A and 006F