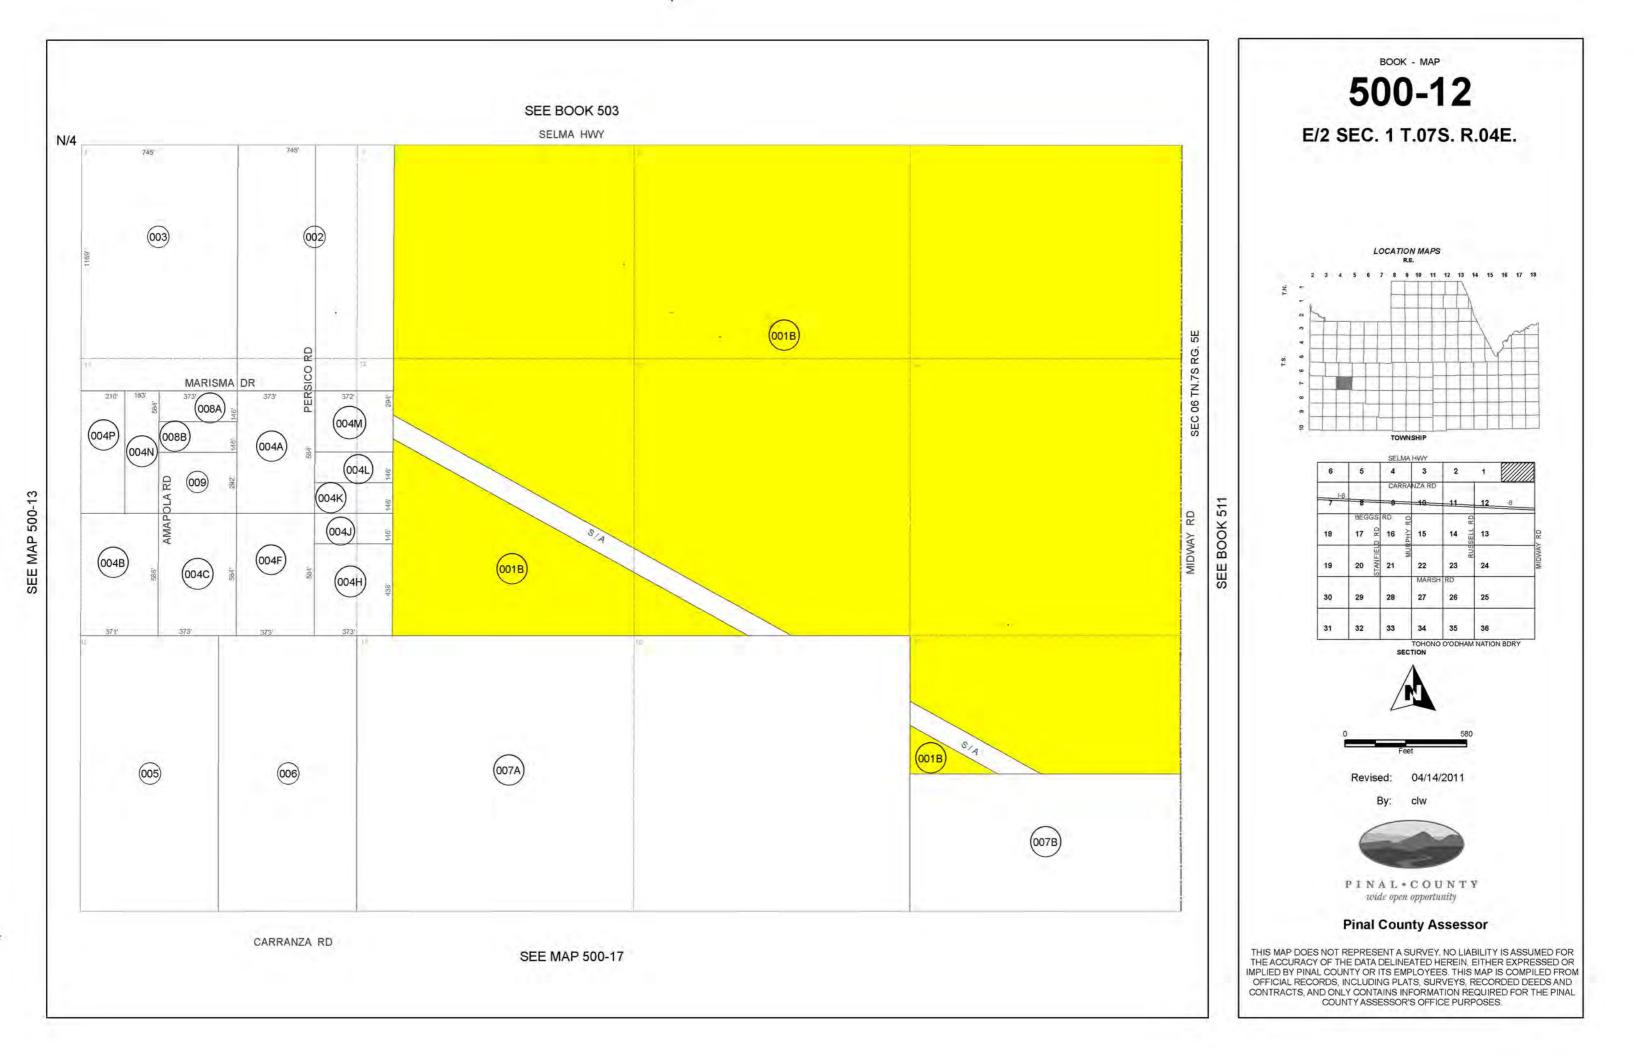

DWAY ROAD AND SELMA HIGHWAY Volkswagen Proving Grounds 187 Gila River Indian Community 10 238 Nissan Technical ARIZONA 84 84 **Public Land Ownership** Federal Land **National Forest Indian Community** Regional Parks SONORAN DESERT NATIONAL MONUMENT NATHAN & ASSOCIATES, INC.

7600 E. DOUBLETRE RANCH ROAD, SUITE 150 - SCOTTSDALE - ARIZONA - 85258-2156 OFFICE: 480.367.0700 - FAX: 480.367.8341



## MIDWAY ROAD AND SELMA HIGHWAY PINAL COUNTY, ARIZONA SELMA HWY. Cascabel Ave Dos Cabezas Ave Pinon Ave Marisma Dr 500-12-001B Cuprite Ave Chiapuk Ave Chinle Ave 500-12-001B Kin Li Chee Ave Shonto Ave 500-12-001B Google" 7600 E. DOUBLETREE RANCH ROAD, SUITE 150 · SCOTTSDALE · ARIZONA · 85258-2156 OFFICE: 480.367.0700 · FAX: 480.367.8341



Source: ALRIS 2006, ADOT 2007, Pinal County 2007, CAAG 2007