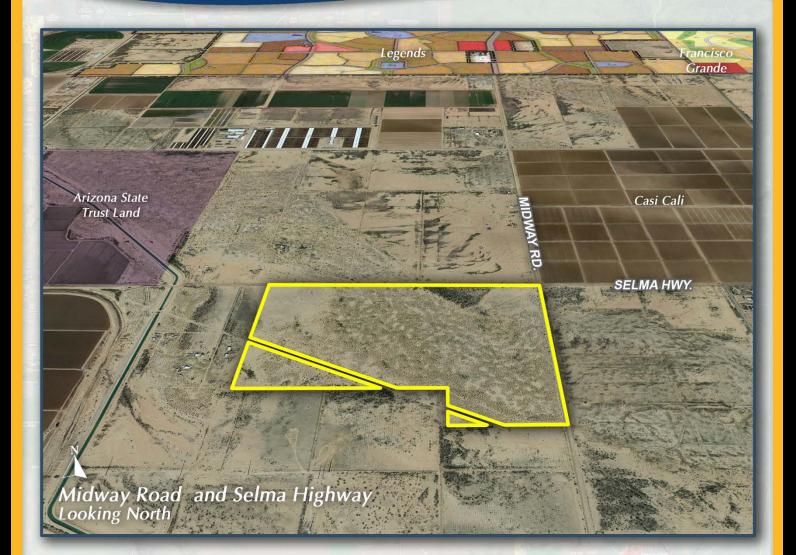

#### LOCATION:

Located at the southwest corner of Midway Road and Selma Highway in Pinal County, Arizona.

#### SIZE:

215.80 Acres

#### **ASSESSOR PARCEL NUMBER:**

500-12-001B