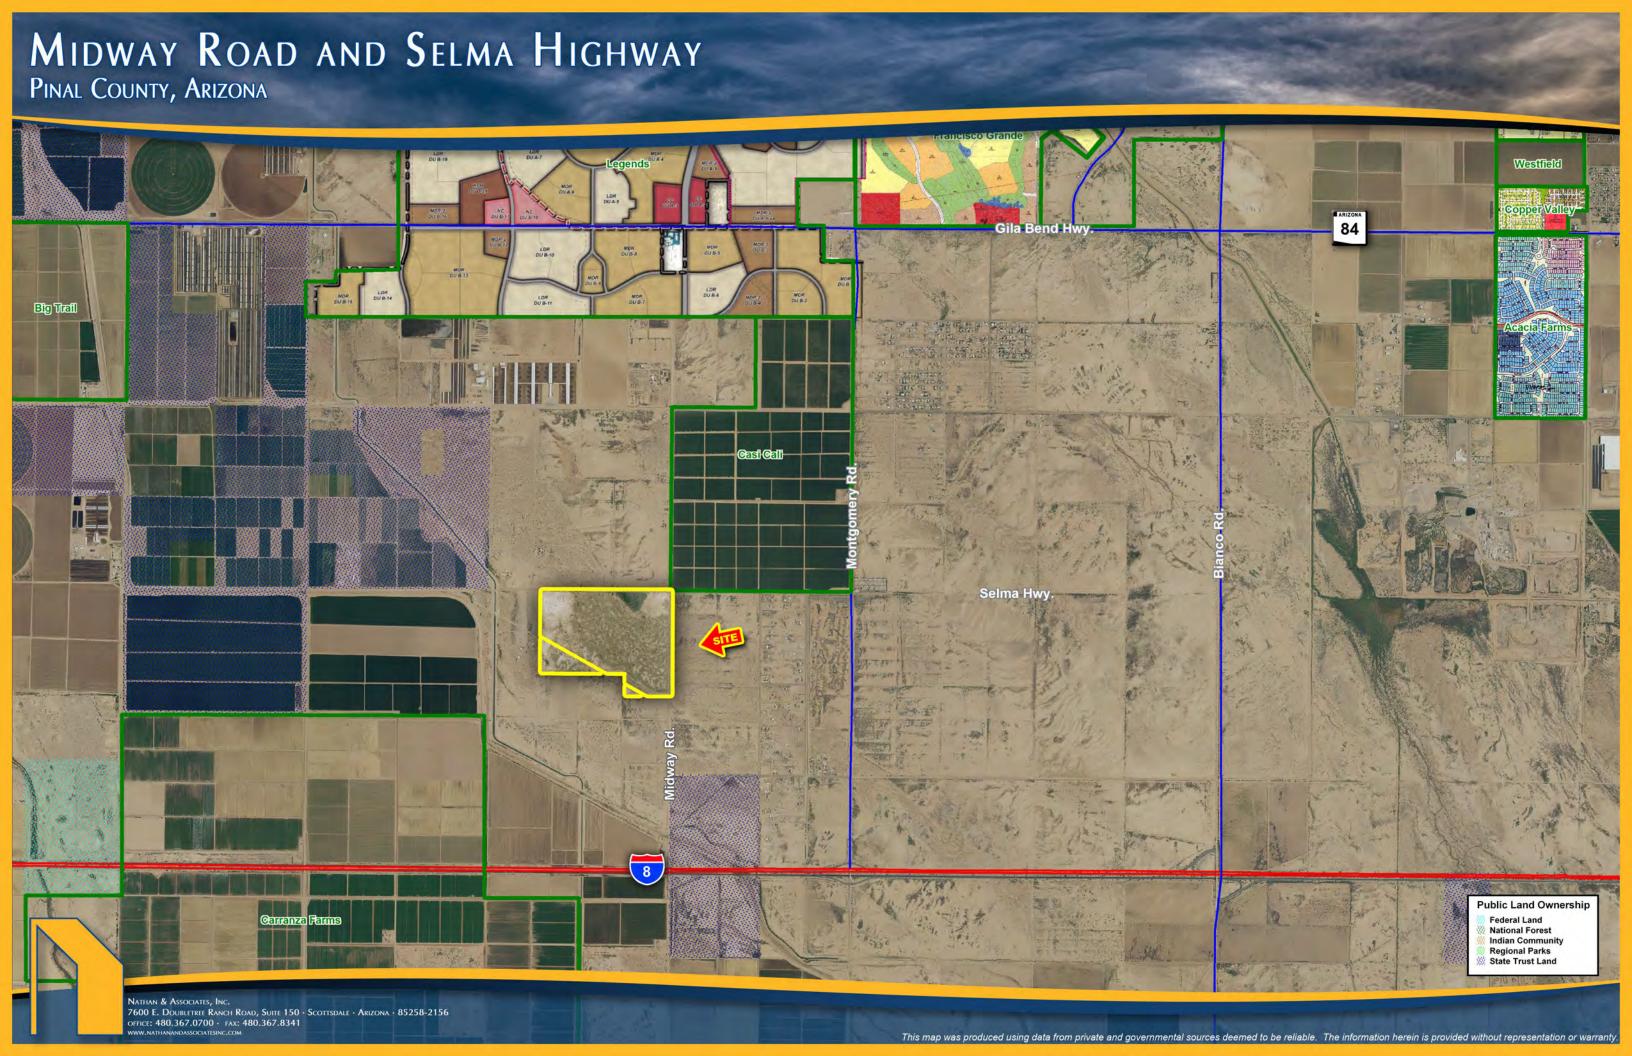

### SOUTHEAST PINAL COUNTY SUBMARKET MIDWAY ROAD AND SELMA HIGHWAY Volkswagen Proving Grounds 187 Gila River Indian Community 10 238 Nissan Technical ARIZONA 84 84 **Public Land Ownership** Federal Land **National Forest Indian Community** Regional Parks SONORAN DESERT NATIONAL MONUMENT NATHAN & ASSOCIATES, INC.

#### LOCATION:

Located at the southwest corner of Midway Road and Selma Highway in Pinal County, Arizona.

#### SIZE:

215.80 Acres