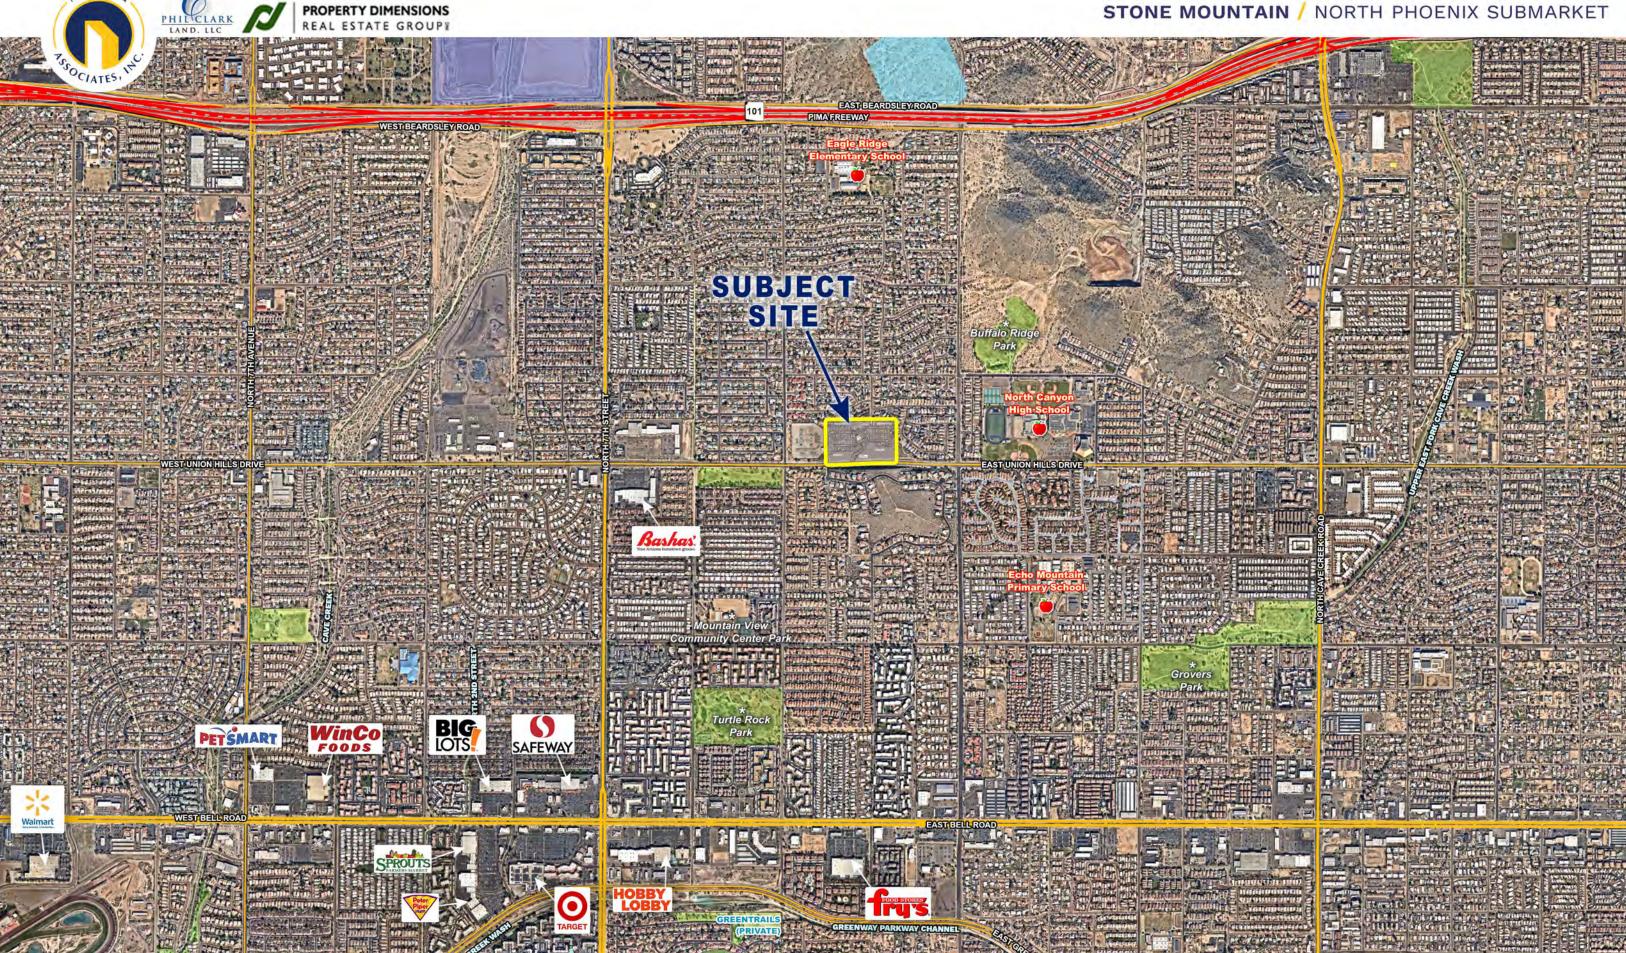

#### LOCATION

Stone Mountain is located on the north side of Union Hills Drive at 14th Street Alignment in the City of Phoenix, Arizona.

#### COMMENTS

Excellent infill site located within close proximity to hiking and biking trails, Paradise Community College, Desert Ridge Mall, Mayo Hospital, High Tech and Logistics Employers.