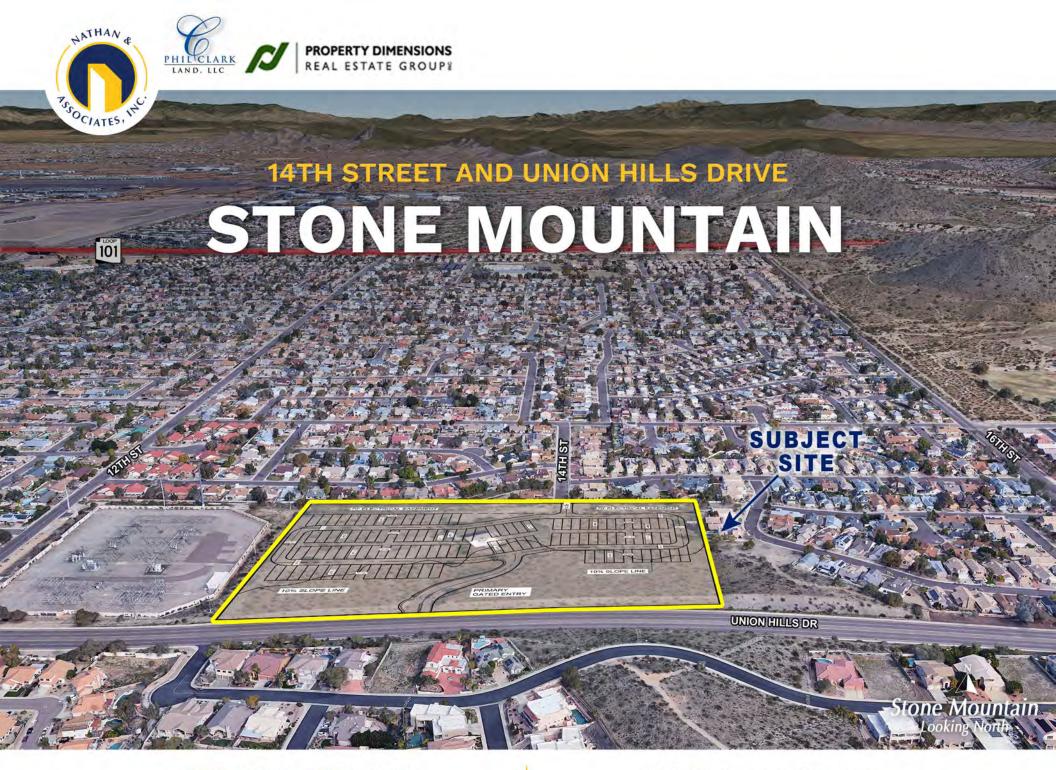

#### 14TH STREET AND UNION HILLS DRIVE

# **STONE MOUNTAIN**

#### LOCATION

Stone Mountain is located on the north side of Union Hills Drive at 14th Street Alignment in the City of Phoenix, Arizona.

#### SIZE

±13.12 Gross Acres

\*Gross area does not include Union Hills Drive

#### LOTS

103 Attached Townhome Units - 22' x 72'

#### COMMENTS

Excellent infill site located within close proximity to hiking and biking trails, Paradise Community College, Desert Ridge Mall, Mayo Hospital, High Tech and Logistics Employers.