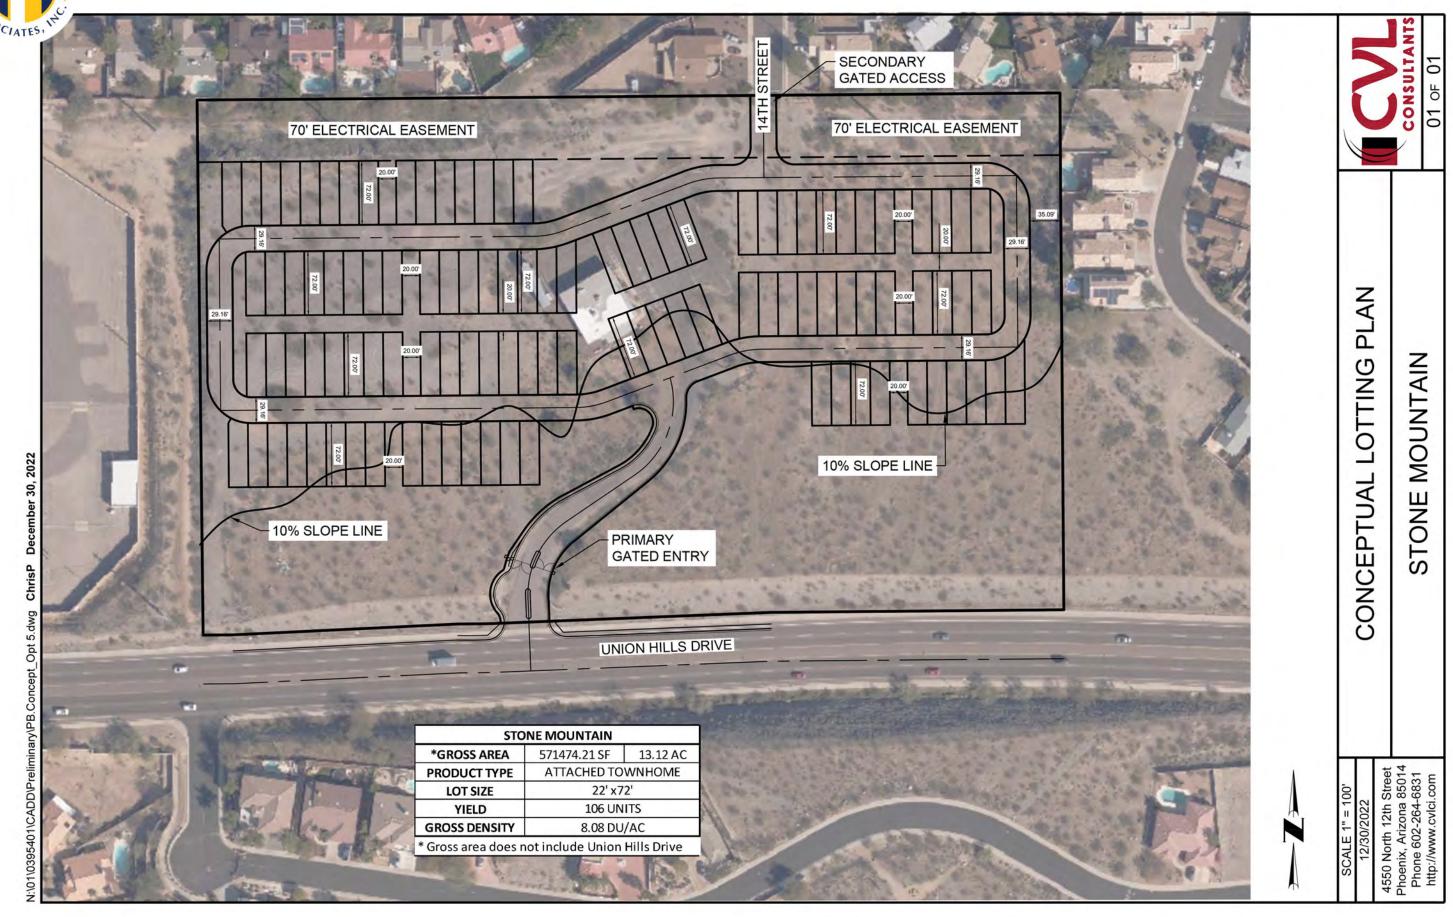

#### 14TH STREET AND UNION HILLS DRIVE

# **STONE MOUNTAIN**

#### LOCATION

Stone Mountain is located on the north side of Union Hills Drive at 14th Street Alignment in the City of Phoenix, Arizona.

#### SIZE

±13.12 Gross Acres

\*Gross area does not include Union Hills Drive

#### LOTS

103 Attached Townhome Units - 22' x 72'

#### **GROSS DENSITY**

7.20 DU/Acre

#### ZONING

R1-8 | City Phoenix

#### ASSESSOR PARCEL NUMBERS

213-24-013B, 002 and 018