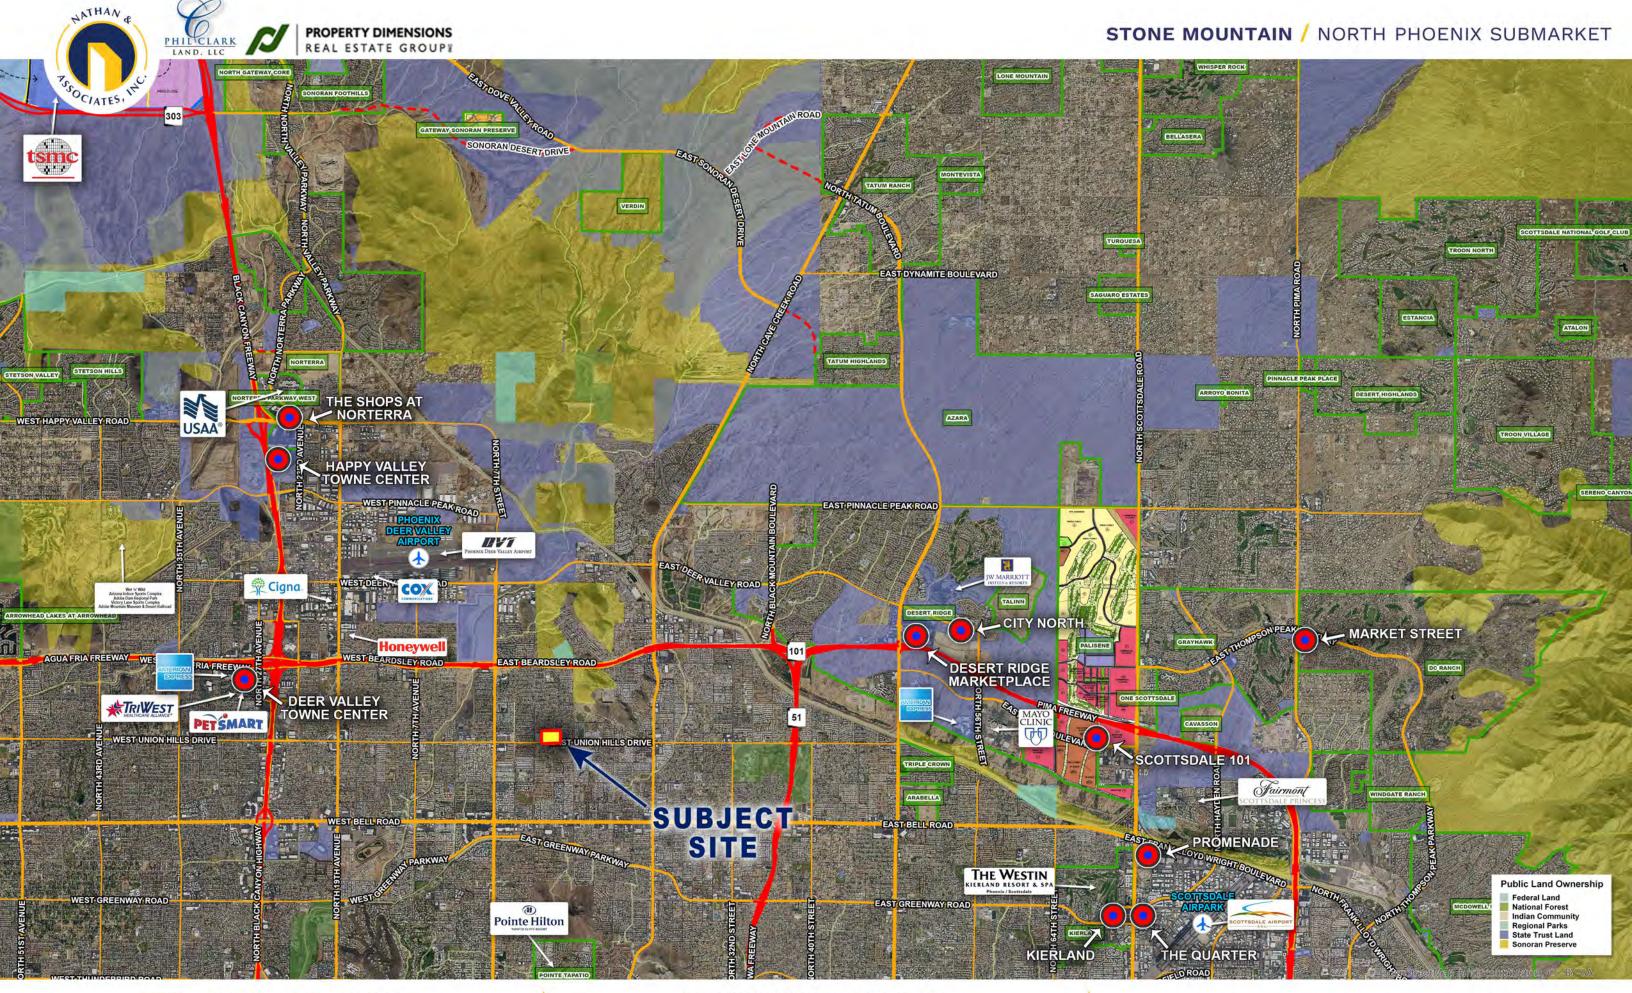

#### LOCATION

Stone Mountain is located on the north side of Union Hills Drive at 14th Street Alignment in the City of Phoenix, Arizona.

#### COMMENTS

Excellent infill site located within close proximity to hiking and biking trails, Paradise Community College, Desert Ridge Mall, Mayo Hospital, High Tech and Logistics Employers.