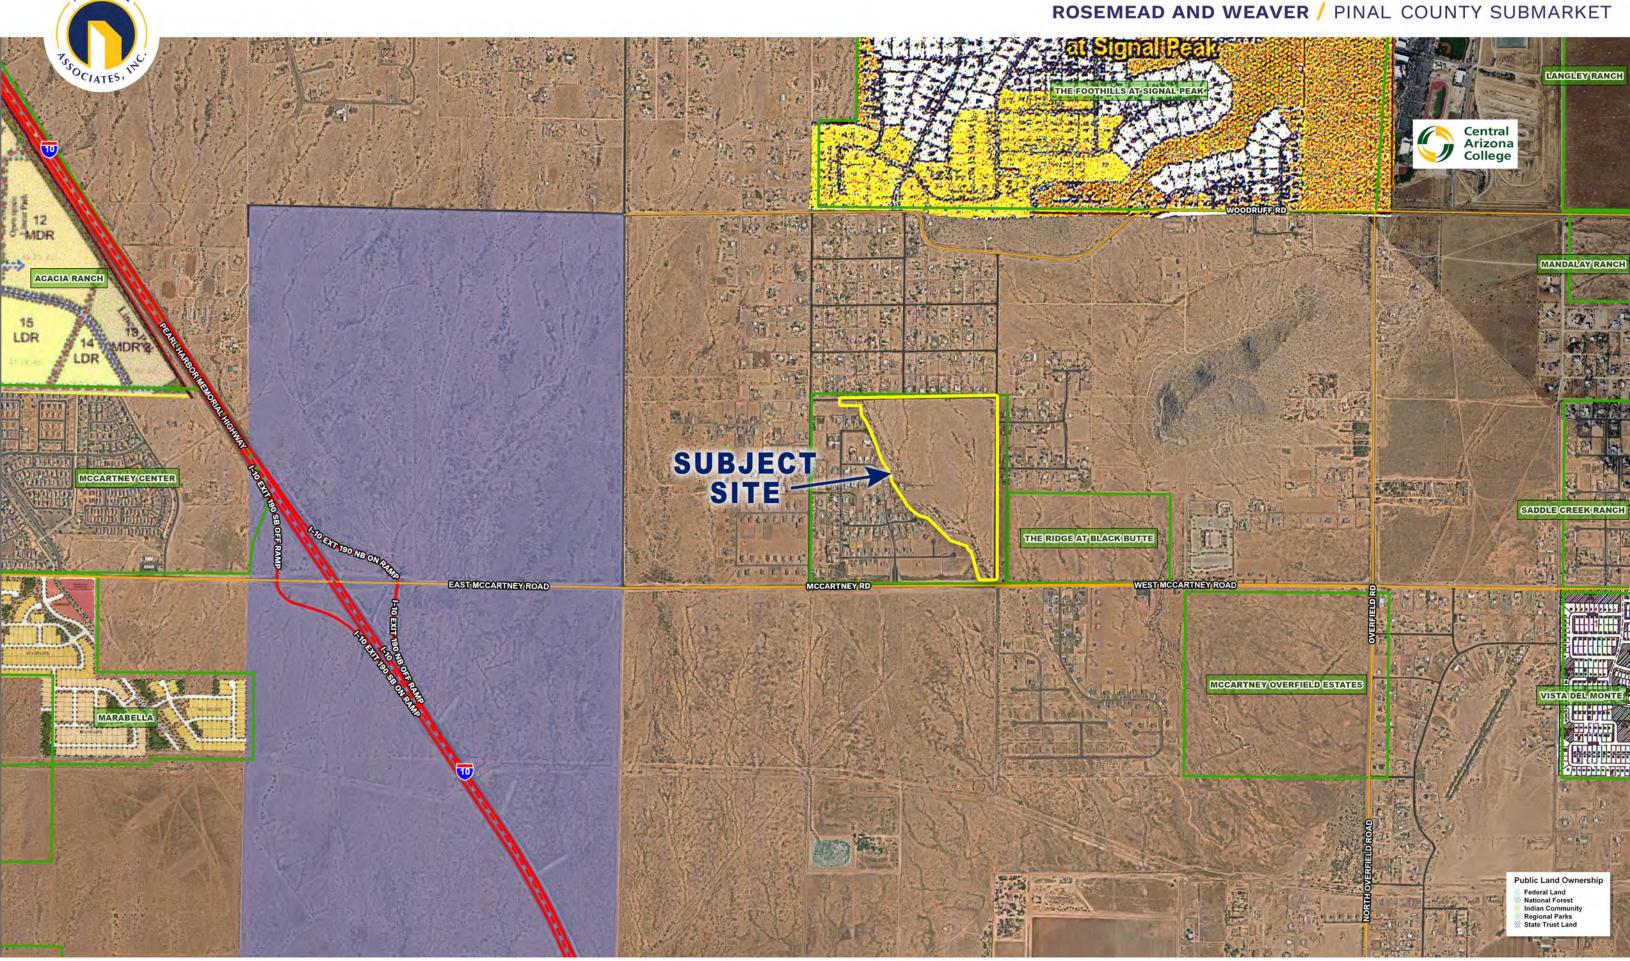

## LOCATION

South of the southwest corner of Rosemead Drive and Weaver Road in the City of Casa Grande (Pinal County), Arizona.

#### SIZE

50.6 Acres

Site is located just east of I-10 and south of Central Arizona College. Casa Grande is one of Arizona's fastest growing communities with massive job growth and is ½ way between Phoenix and Tucson.