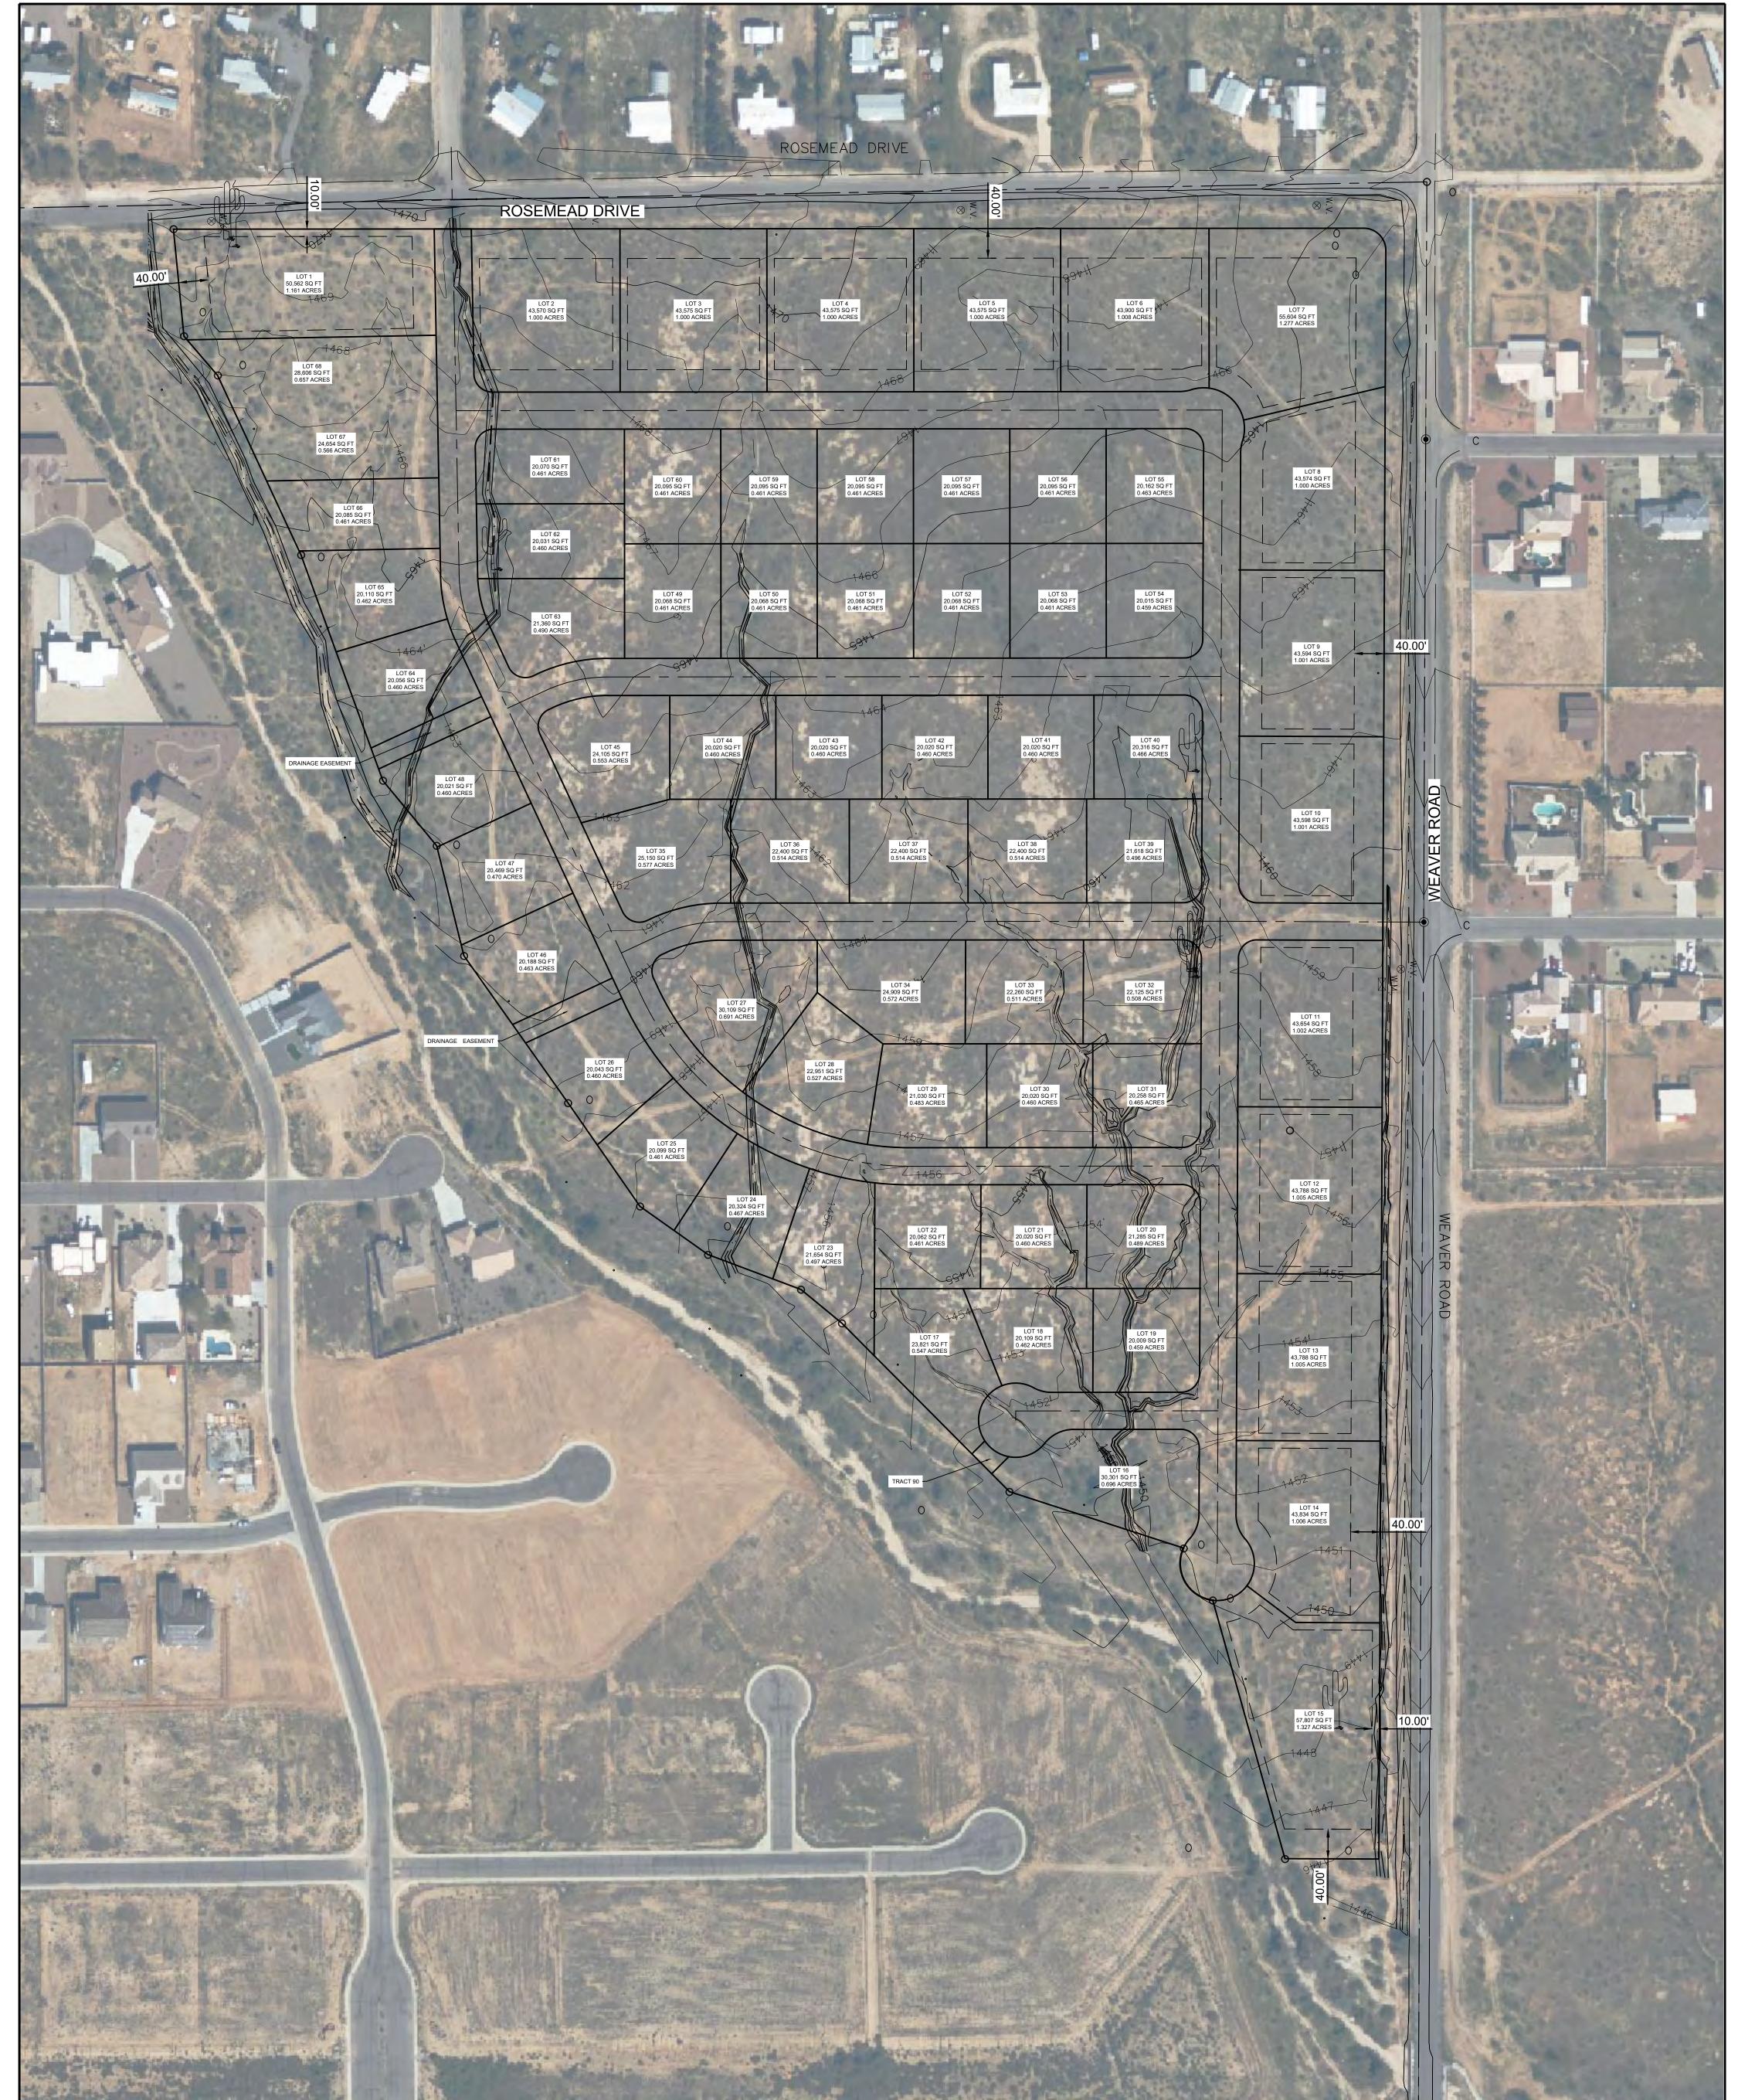

| CHAPARRAL ES       | STATES - SITE DATA |
|--------------------|--------------------|
| GROSS AREA         | 50.20 AC           |
| EXISTING ZONING    | CR-1, CR-1A        |
| APN #              | 509-60-017E        |
| PERIMETER LOT SIZE | 43,560 SF          |
| INTERIOR LOT SIZE  | 20,000 SF          |
| YIELD TOTAL        | 68                 |
| GROSS DENSITY      | 1.35 DU/AC         |
|                    |                    |

100' 50'

SCALE: 1" = 100'

100'

| O1<br>CVL Contac<br>CVL Projec<br>© 202                                                                                                                |                                            | NO. | REVISION            | DATE |                                                                                   |
|--------------------------------------------------------------------------------------------------------------------------------------------------------|--------------------------------------------|-----|---------------------|------|-----------------------------------------------------------------------------------|
| Harder #: 1-14-<br>Production in                                                                                                                       | CONCEPT LOTTING OPT 01                     |     |                     |      | CONSULTANTS                                                                       |
| SHEET 01<br>OF 01<br>act:<br>t #: 1-14-04114-01<br>ct #: 1-14-04114-01<br>All rights reserved to<br>All rights reserved to<br>Production in any format | CHAPARRAL ESTATES<br>PINAL COUNTY, ARIZONA | Coe | e & Van Loo II L.L. | .C.  | 4550 North 12th Street<br>Phoenix, Arizona 85014<br>602-264-6831<br>www.cvlci.com |