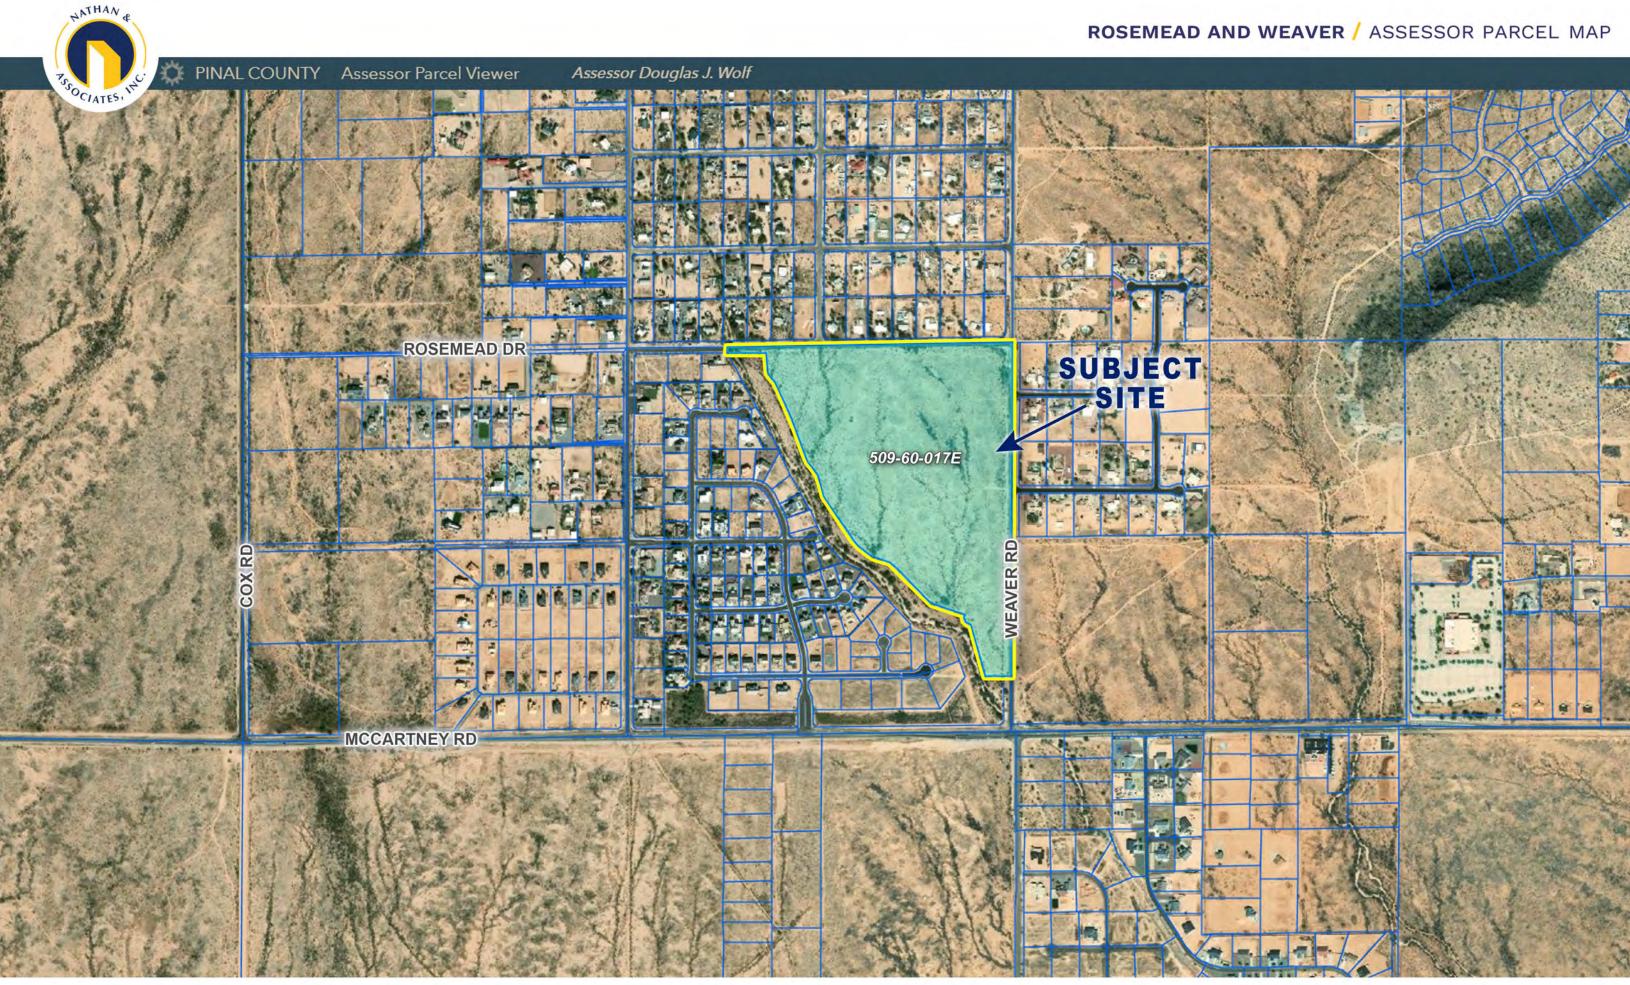

## LOCATION

South of the southwest corner of Rosemead Drive and Weaver Road in the City of Casa Grande (Pinal County), Arizona.

#### SIZE

50.6 Acres

### ASSESSOR PARCEL NUMBER 509-60-017E

**ZONING** CR-1 and CR-1A, Pinal County

**PRICE** \$1,998,700 (or \$39,500/Acre)

Site is located just east of I-10 and south of Central Arizona College. Casa Grande is one of Arizona's fastest growing communities with massive job growth and is ½ way between Phoenix and Tucson.