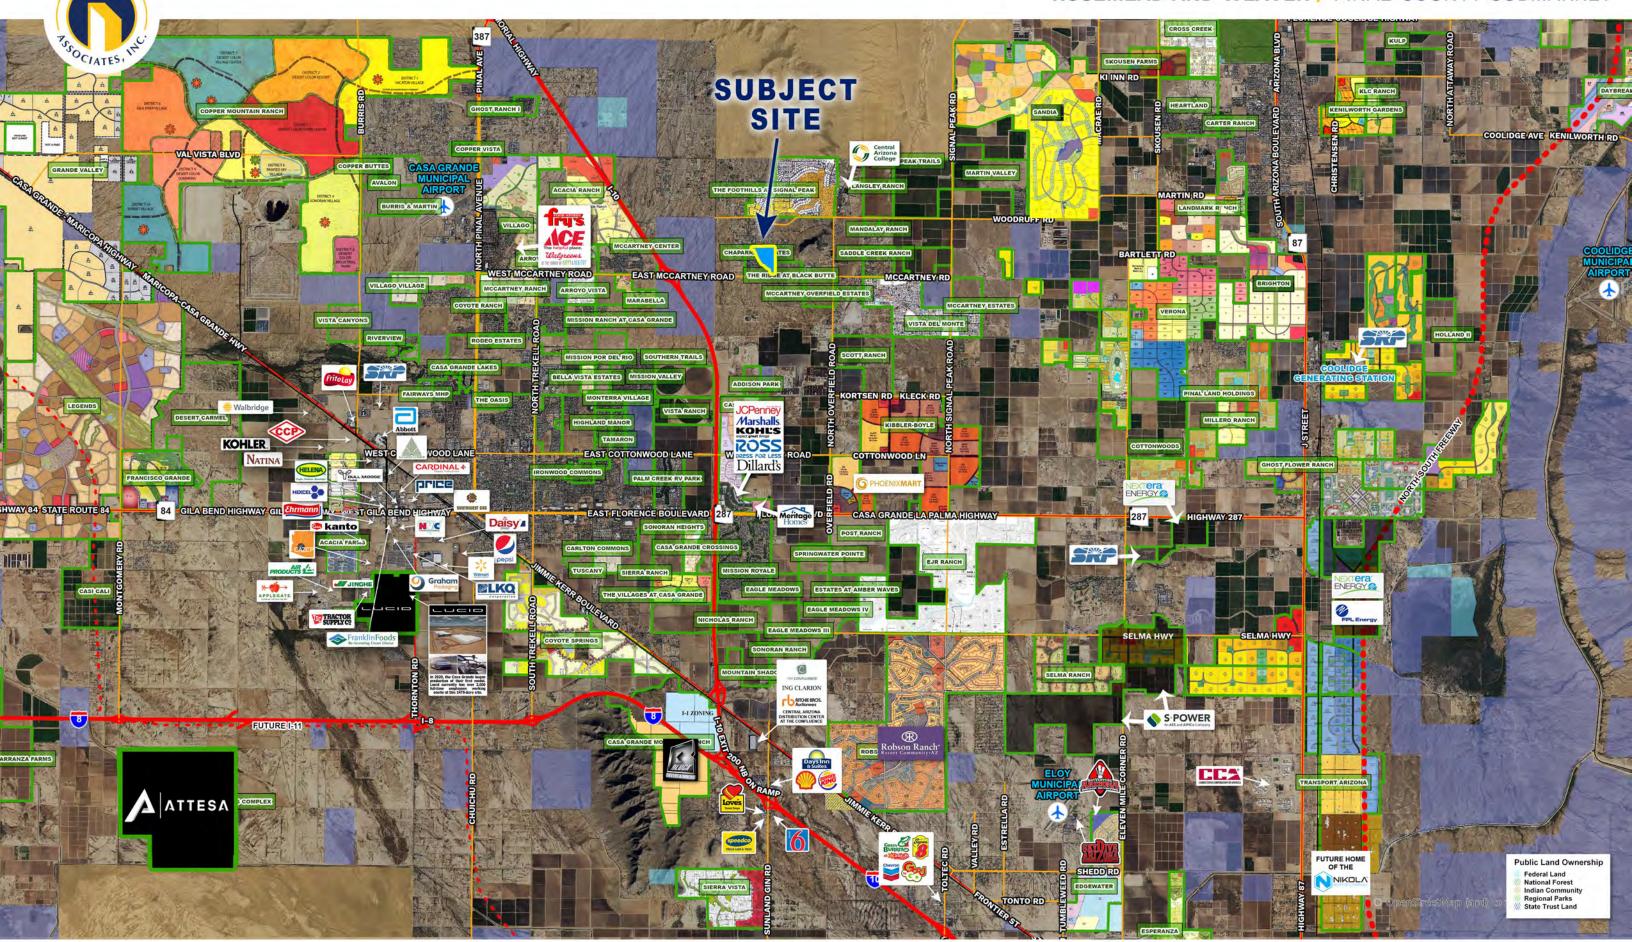

Site is located just east of I-10 and south of Central Arizona College. Casa Grande is one of Arizona's fastest growing communities with massive job growth and is ½ way between Phoenix and Tucson.

## ACTIVITIES

Casa Grande draws golfers year-round, with excellent play at a variety of area courses. Stroll through historic downtown Casa Grande, one of Arizona's Main Street communities, with more than 40 buildings in national and local historic registers. Hike, bike and even take a farm or dairy tour.

#### TOP EMPLOYERS

Lucid Motors (2,500 employees) Abbott Nutrition Cardinal Glass **Daisy Brand** Franklin Foods Frito Lay Graham Packaging Hexcel Corporation Kohler (400 employees) Price Industries Wright Asphalt Wal-Mart Distribution

# INDUSTRIAL CORRIDOR

Thousands of Acres of Developable Land Air Products **CCP** Group Development Jing He Kohler Lucid Kanto PPC Solvay Triumvirate Environmental Source: casagrandeaz.gov