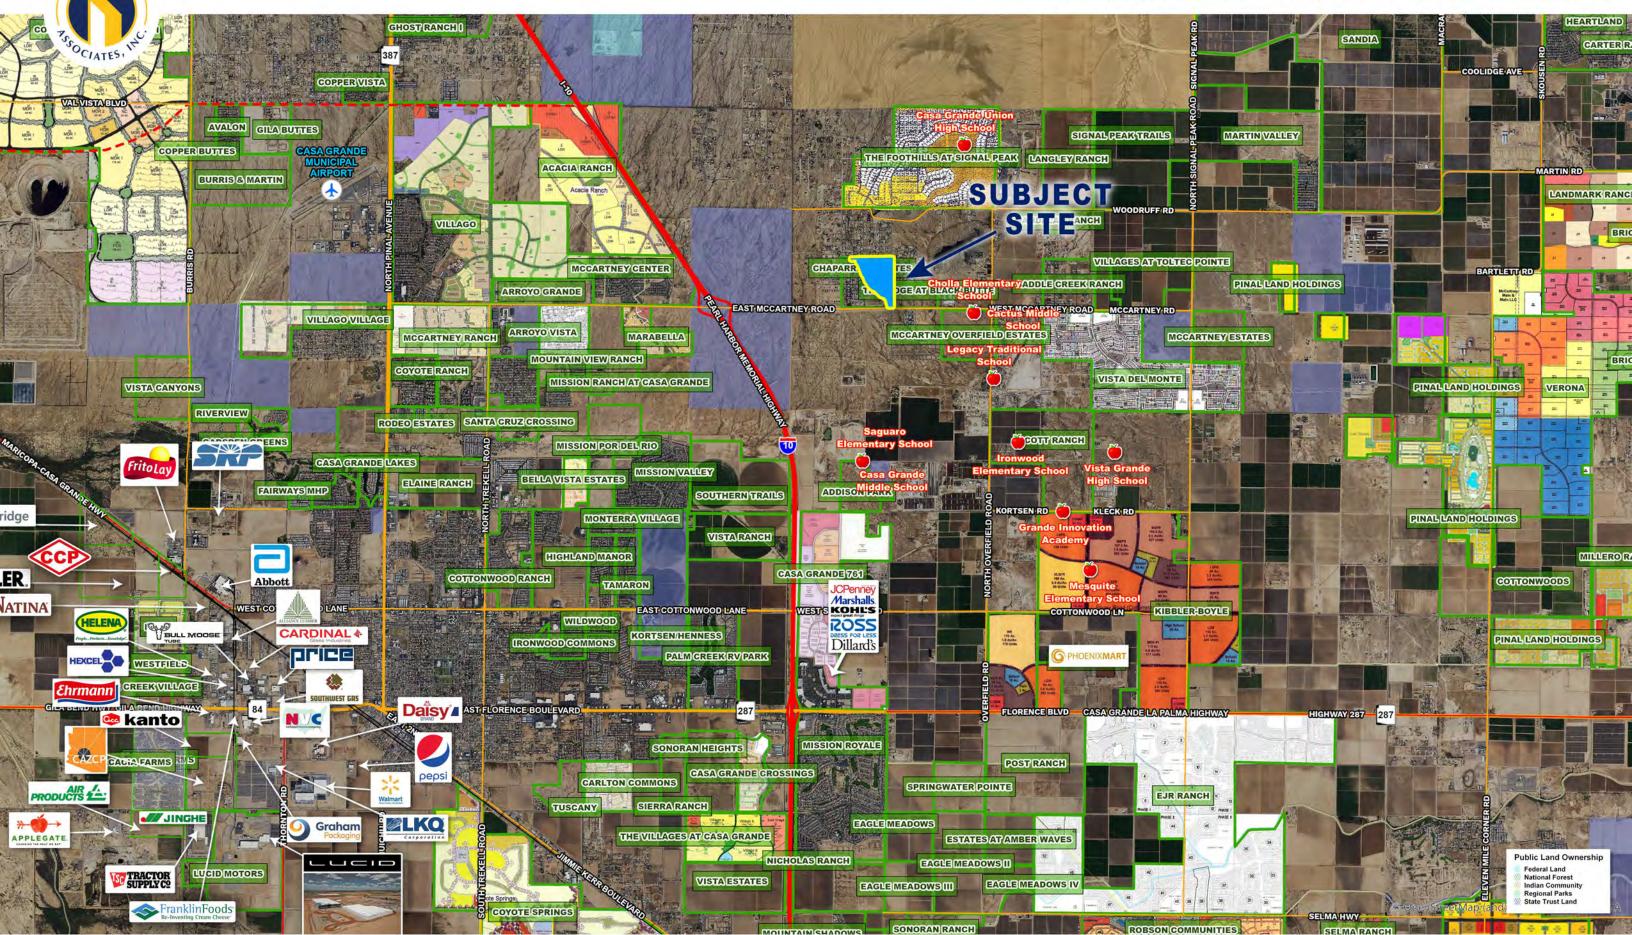

## LOCATION

South of the southwest corner of Rosemead Drive and Weaver Road in the City of Casa Grande (Pinal County), Arizona.

Site is located just east of I-10 and south of Central Arizona College. Casa Grande is one of Arizona's fastest growing communities with massive job growth and is ½ way between Phoenix and Tucson.