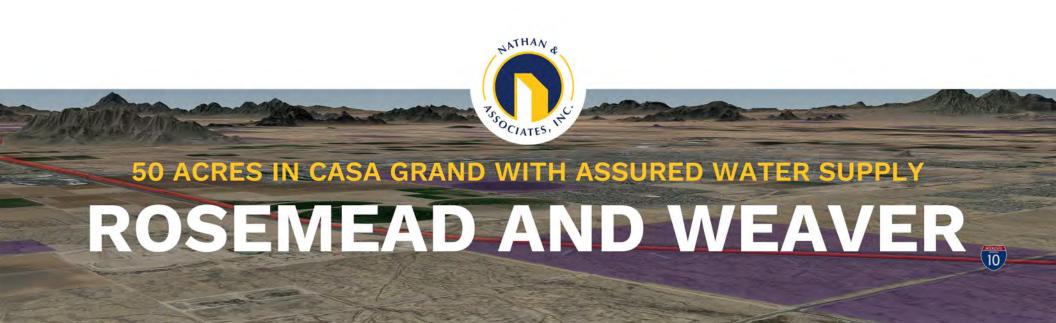

Site is located just east of I-10 and south of Central Arizona College. Casa Grande is one of Arizona's fastest growing communities with massive job growth and is ½ way between Phoenix and Tucson.

# CASA GRANDE, ARIZONA / OVERVIEW

# INDUSTRIAL CORRIDOR

Thousands of Acres of Developable Land Air Products **CCP** Group Development Jing He Kohler Lucid Kanto PPC Solvay Triumvirate Environmental Source: casagrandeaz.gov

### LAND USE

81% of the more than 71,000 acres of land within the City's incorporated limits is undeveloped or in agricultural use. **Residential development and government uses comprise** the next two largest categories of land use totaling 12%. Source: casagrandeaz.gov