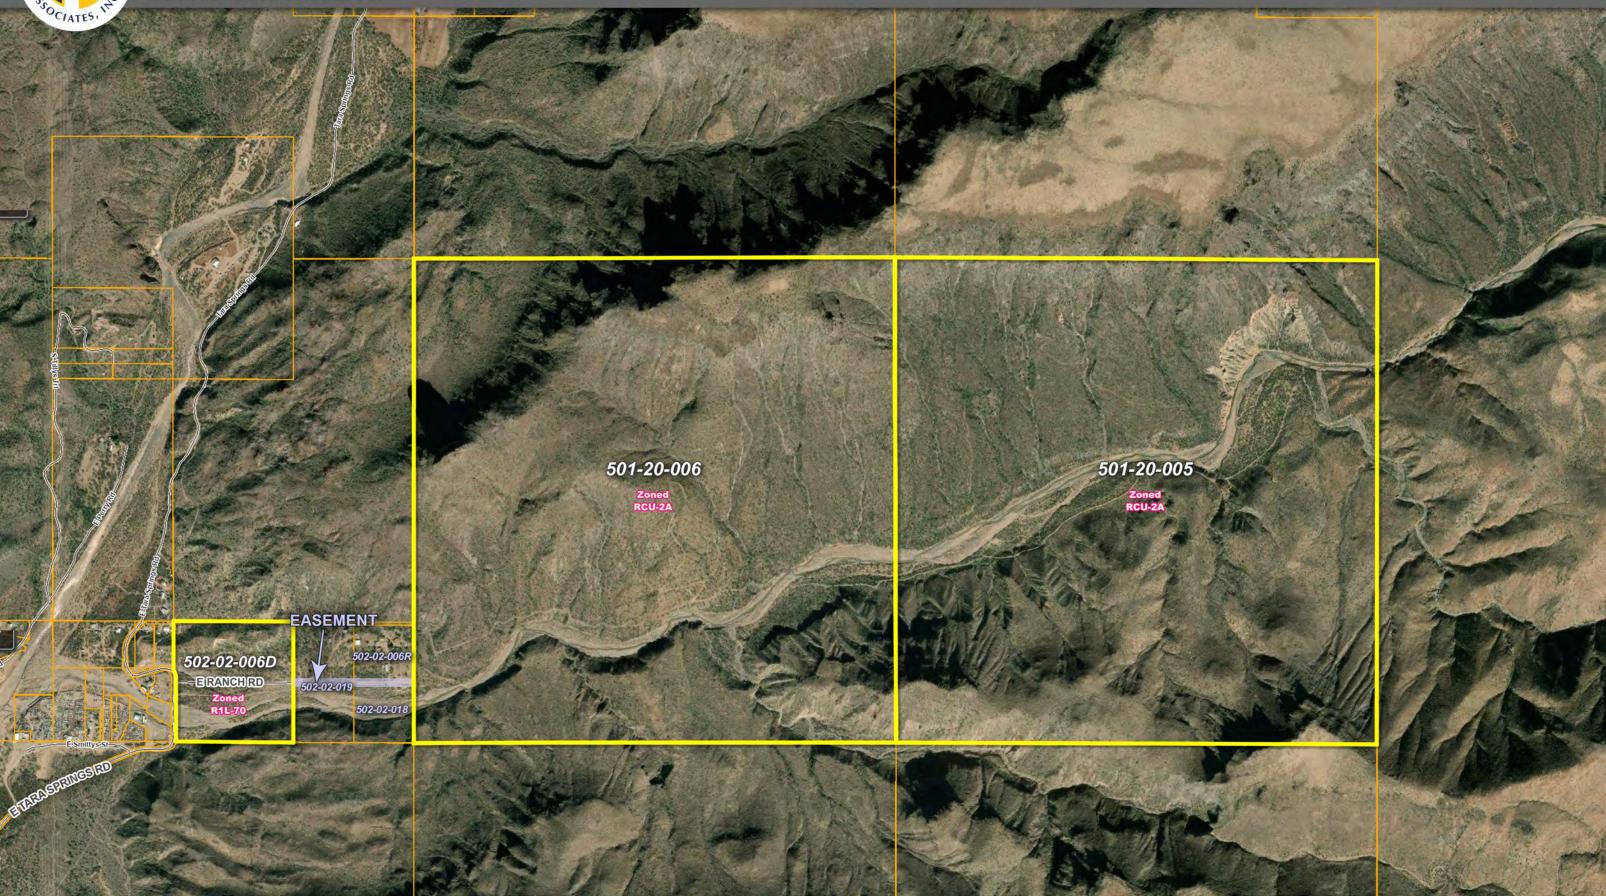

#### SIZE

±1,317.74 Acres

ASSESSOR PARCEL NUMBERS 502-02-006D, 501-20-006 and 501-20-005

## ZONING

R1L-70 and RCU-2A | Yavapai County

#### **GRANT OF EASEMENT AND ROAD DEDICATION**

Grant of Easement over the property between tax parcels 502-02-006D and 501-20-006. The easement crosses tax parcels 502-02-019, 502-02-006R and 502-02-018.

Linked is a copy of a road dedication for the road that runs in part along the western boundary of parcel 502-02-006D. Also linked are copies of the transfer of mineral interests for section 29 and 30 from the USA and a survey of parcel 502-02-006D.

## NEC TARA SPRINGS ROAD AND RANCH ROAD / YAVAPAI COUNTY ASSESSOR PARCEL MAP