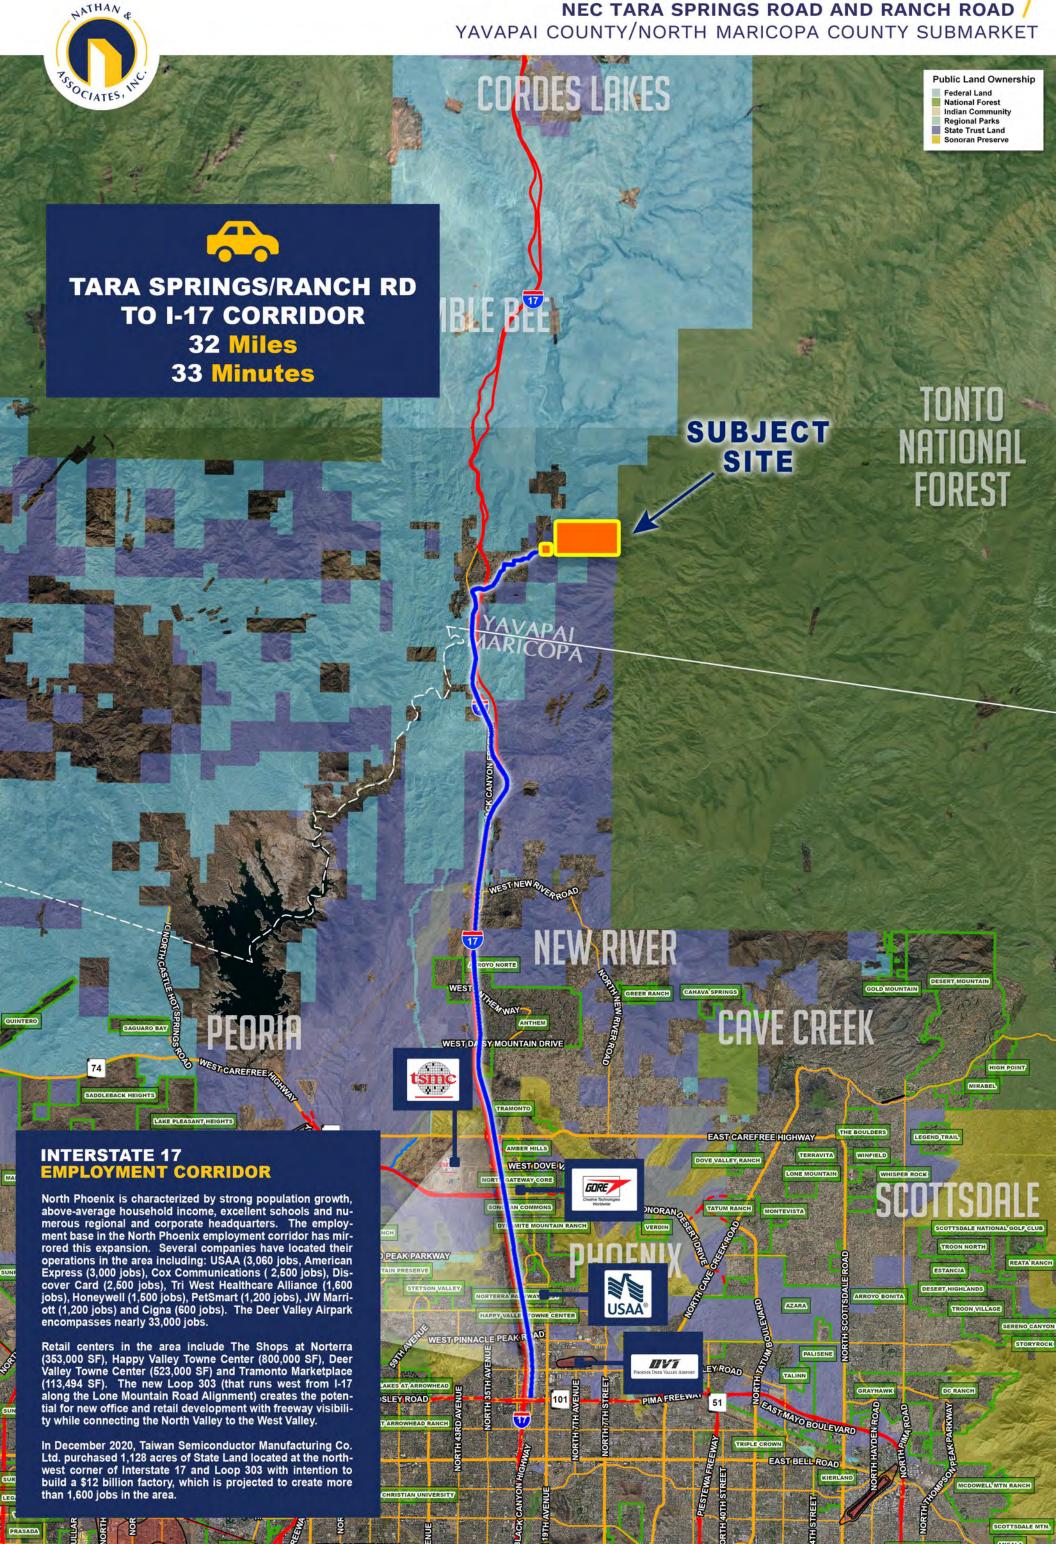

### LOCATION

Sites are located east of the northeast corner of Tara Springs Road and Ranch Road, ±3 miles north of the Maricopa County boarder, in Yavapai County, Arizona.

## NORTH PHOENIX, ARIZONA / OVERVIEW

## PHOENIX'S LARGE EMPLOYERS

Banner Health 10,754 American Express. 6,602 Honeywell.6,067 Amazon 5,607 Fry's Food Store 5,358 Dignity Health 5,284 Chase 5,274 Bank of America 5,274 U Haul 4,954 Phoenix Children's Hospital 4,826