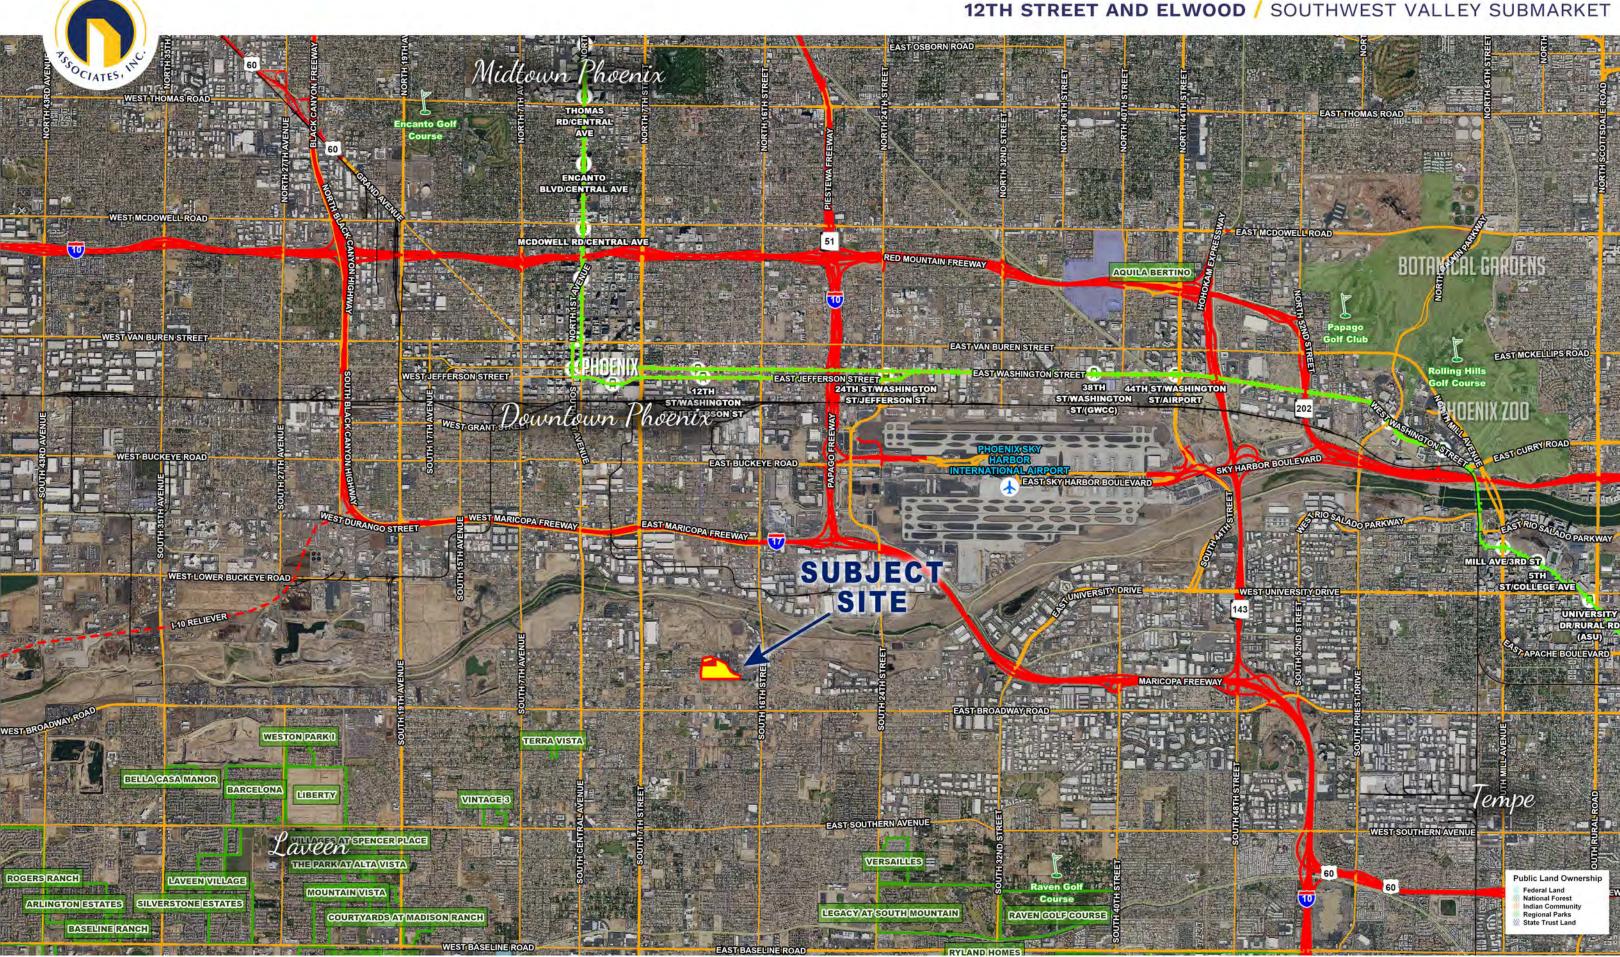

#### LOCATION

Site is located at the southeast corner of 12<sup>th</sup> Street and Elwood Street in the City of Phoenix, Arizona.

### 12TH STREET AND ELWOOD / SOUTHWEST VALLEY SUBMARKET

PHONE 480.367.0700 / FAX 480.367.8341 www.NathanLandAZ.com

ATHAN

7600 East Doubletree Ranch Road, Suite 150 Scottsdale, AZ 85258