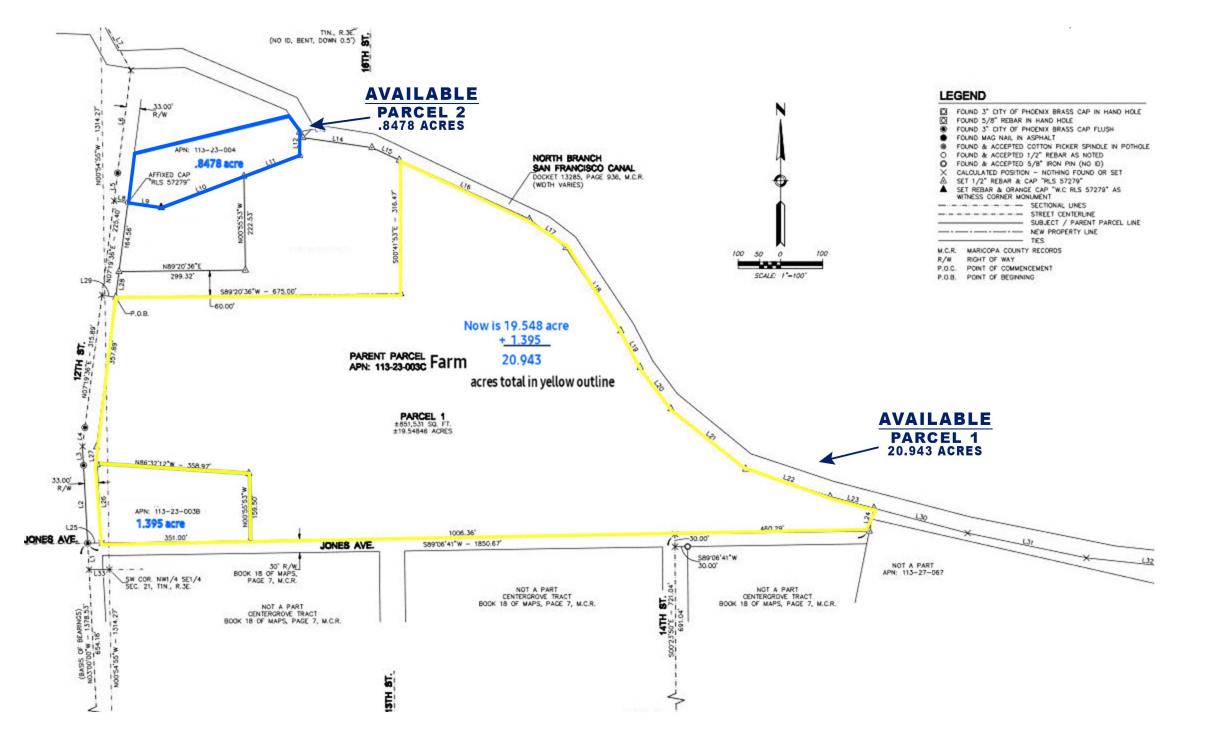

#### SIZE

±21.79 Total Acres

- Site 1: 20.943 Acres
- Site 2: .8478 Acres \*Can be sold separately.

#### ASSESSOR PARCEL NUMBERS

113-23-003B, 003C (portion), 004

#### PARCEL 1 LEGAL DESCRIPTION

That portion of the south half of Section 21, Township 1 North, Range 3 East, of the Gila and Salt River Base and Meridian, Maricopa County, Arizona, more particularly described as follows:

COMMENCING at the South quarter corner of said Section 21;

Thence along the centerline of 12th Street the following three courses:

Thence North 03°00'00" West, 1378.53 feet;

Thence North 03°03'03" West, 229.62 feet;

Thence North 07°19'36" East, 360.89 feet;

Thence departing said centerline, South 82°40'24" East, 33.00 feet to the East Right-of-Way line of said 12th Street, and the TRUE POINT OF BEGINNING:

Thence North 89°20'36" East, 675.00 feet;

Thence North 00°41'53" West, 316.47 feet to the Southwesterly Rightof-Way line of North Branch San Francisco Canal according to Docket 13285, Page 936, records of Maricopa County, Arizona;

Thence along said canal Right-of-Way the following eight courses:

Thence South 65°34'37" East, 338.34 feet;

Thence South 52°01'11" East, 109.44 feet;

Thence South 33°27'55" East, 235.91 feet;

Thence South 27°49'44" East, 98.26 feet;

Thence South 36°39'09" East, 122.04 feet;

Thence South 51°03'30" East, 227.27 feet;

Thence South 72°00'52" East, 210.32 feet;

#### **PARCEL 2 LEGAL DESCRIPTION**

Thence departing said canal Right-of-Way, South 11°13'56" West, 55.36 feet to the North line of CENTERGROVE TRACT, according to Book 18 of Maps, Page 7, records of Maricopa County, Arizona;

Thence along said North line South 89°06'41" West, 1466.65 feet;

Thence North 00°55'53" West, 159.50 feet;

Thence North 86°32'12" West, 358.97 feet to said East Right-of-Way line of 12th Street;

Thence along said East line, North 03°03'03" West, 41.00 feet;

Thence continuing along said East line, North 07°19'36" East, 357.89 feet to the TRUE POINT OF BEGINNING.