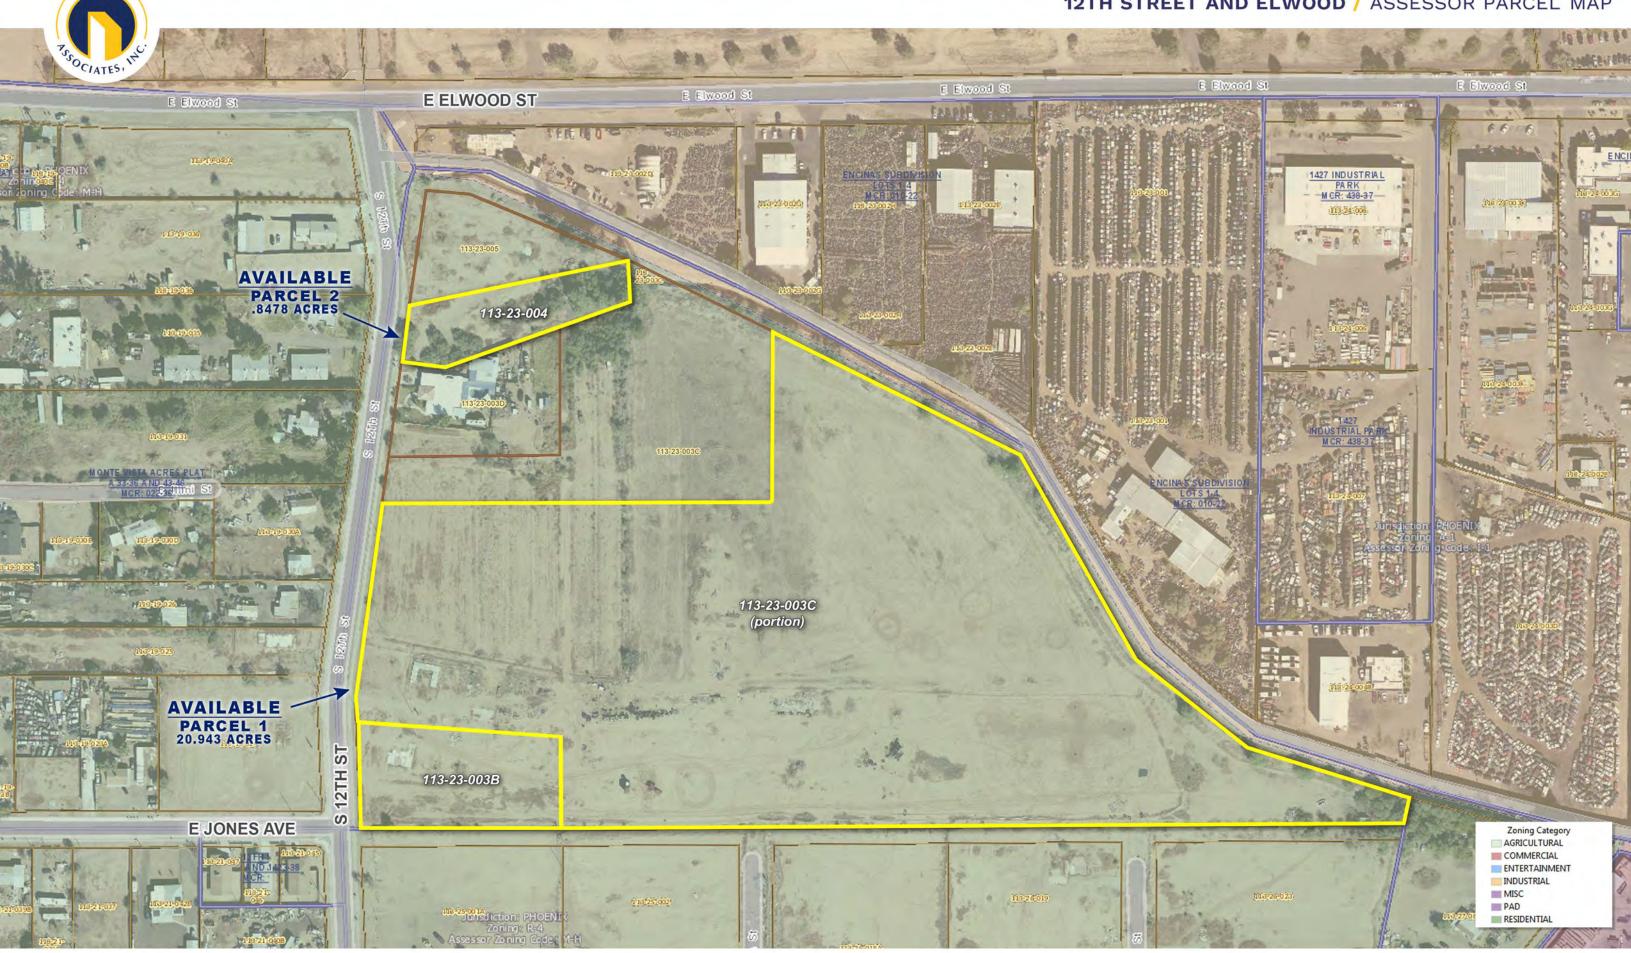

#### SIZE

±21.79 Total Acres

- Site 1: 20.943 Acres
- Site 2: .8478 Acres \*Can be sold separately.

#### ASSESSOR PARCEL NUMBERS

113-23-003B, 003C (portion), 004

#### 12TH STREET AND ELWOOD / ASSESSOR PARCEL MAP

amazon

LWOOD STREET