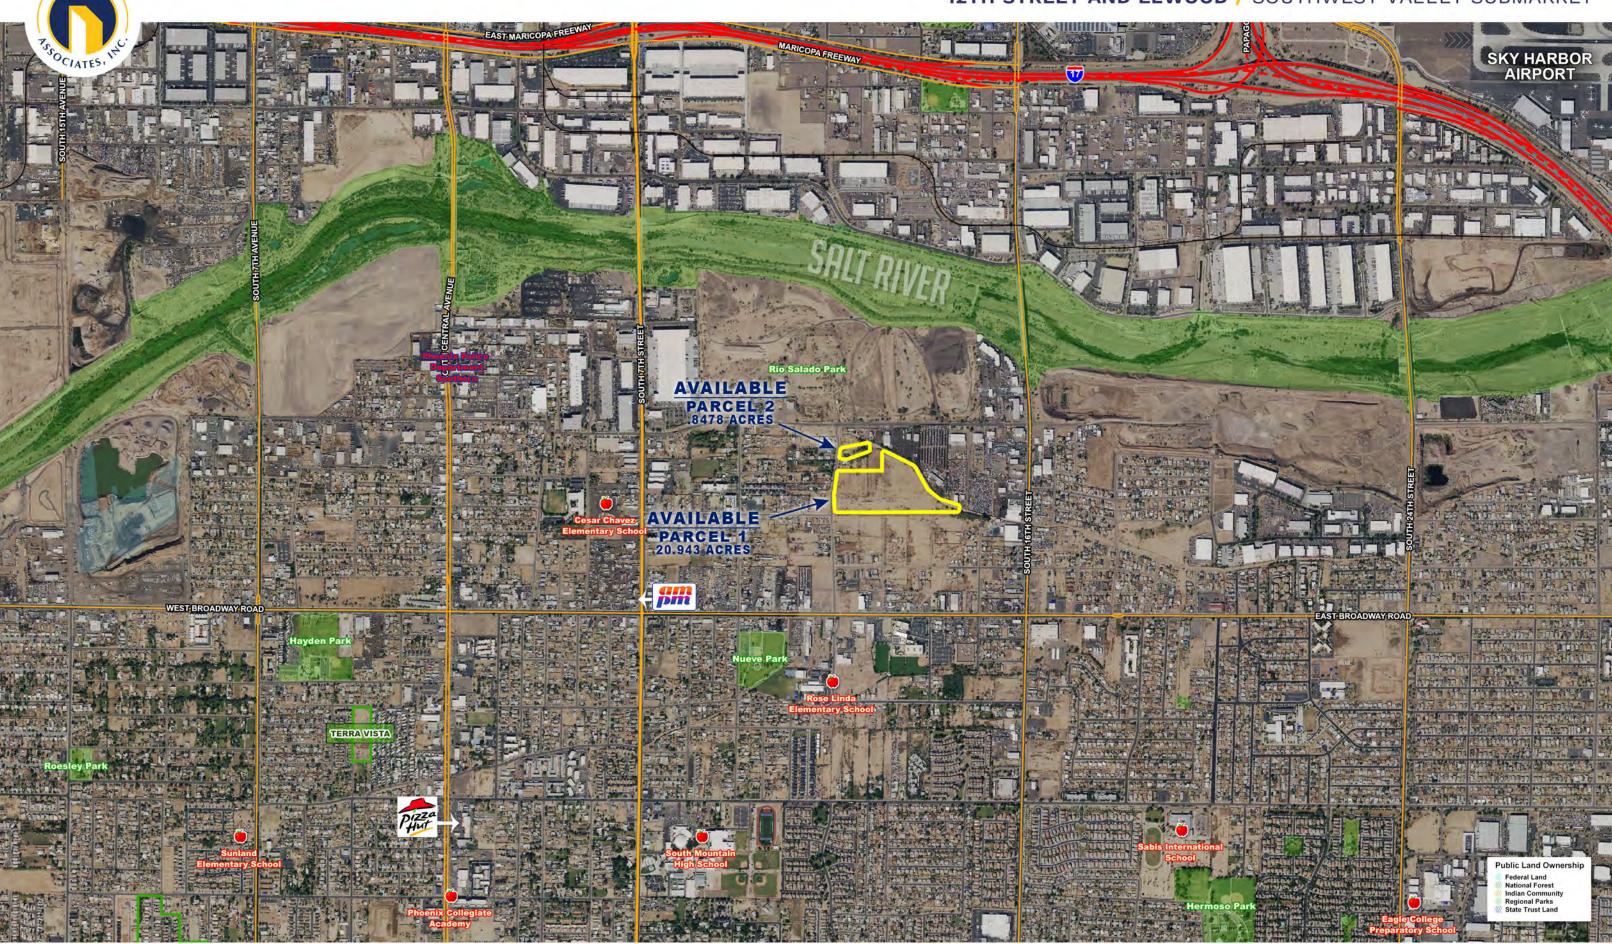

#### SIZE

±21.79 Total Acres

- Site 1: 20.943 Acres
- Site 2: .8478 Acres \*Can be sold separately.

### 12TH STREET AND ELWOOD / SOUTHWEST VALLEY SUBMARKET

PHONE 480.367.0700 / FAX 480.367.8341 www.NathanLandAZ.com

ATHAN

7600 East Doubletree Ranch Road, Suite 150 Scottsdale, AZ 85258

PHONE 480.367.0700 / FAX 480.367.8341 www.NathanLandAZ.com