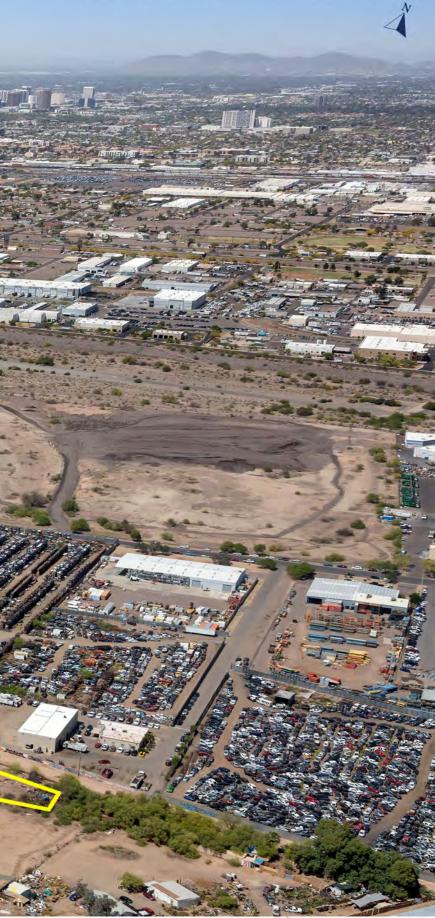

## 12TH STREET AND ELWOOD

12th St/Elwood

PHONE 480.367.0700 / FAX 480.367.8341 www.NathanLandAZ.com 7600 East Doubletree Ranch Road, Suite 150 Scottsdale, AZ 85258

ELWOOD STREET

AVAILABLE PARCEL 2 8478 ACRES

#### LOCATION

Site is located at the southeast corner of 12<sup>th</sup> Street and Elwood Street in the City of Phoenix, Arizona.

#### SIZE

±21.79 Total Acres

- Site 1: 20.943 Acres
- Site 2: .8478 Acres \*Can be sold separately.

#### COMMENTS

This opportunity-zoned designated highdensity site is located near transportation corridors and Sky Harbor, one of the 10 busiest airports in the world.

**BID DUE BY DATE** All offers are due on or before Thursday, May 26, 2022 by 12:00pm (noon).