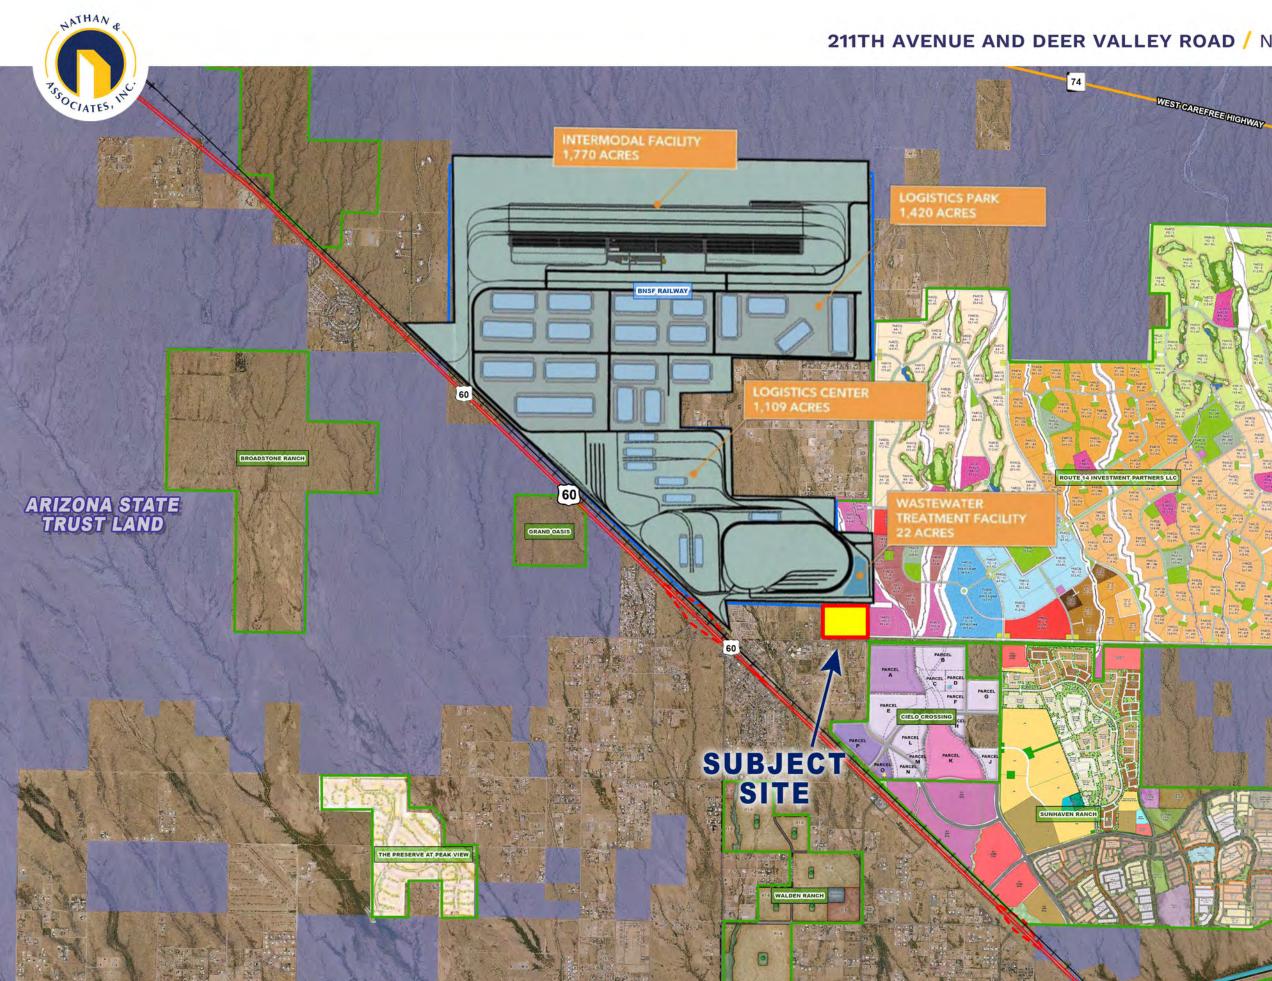

#### LOCATION

The property is located at the northwest corner of 211<sup>th</sup> Avenue and Dove Valley Road in Maricopa County, Arizona.

#### COMMENTS

Site is located in Maricopa County within the rapidly growing Northwest Valley Submarket, and is surrounded by the master planned communities of Vistancia, Sunhaven, North Copper Canyon, Surprise Foothills and Asante.

### 211TH AVENUE AND DEER VALLEY ROAD / NORTHWEST VALLEY SUBMARKET

PHONE 480.367.0700 / FAX 480.367.8341 www.NathanLandAZ.com

NATHAN &

7600 East Doubletree Ranch Road, Suite 150 Scottsdale, AZ 85258

All information contained herein is from sources deemed reliable, but not guaranteed. All figures and measurements are approximate. Offer subject to prior sale, price change, correction or withdrawl.

## 211TH AVENUE AND DEER VALLEY ROAD / NORTHWEST VALLEY SUBMARKET