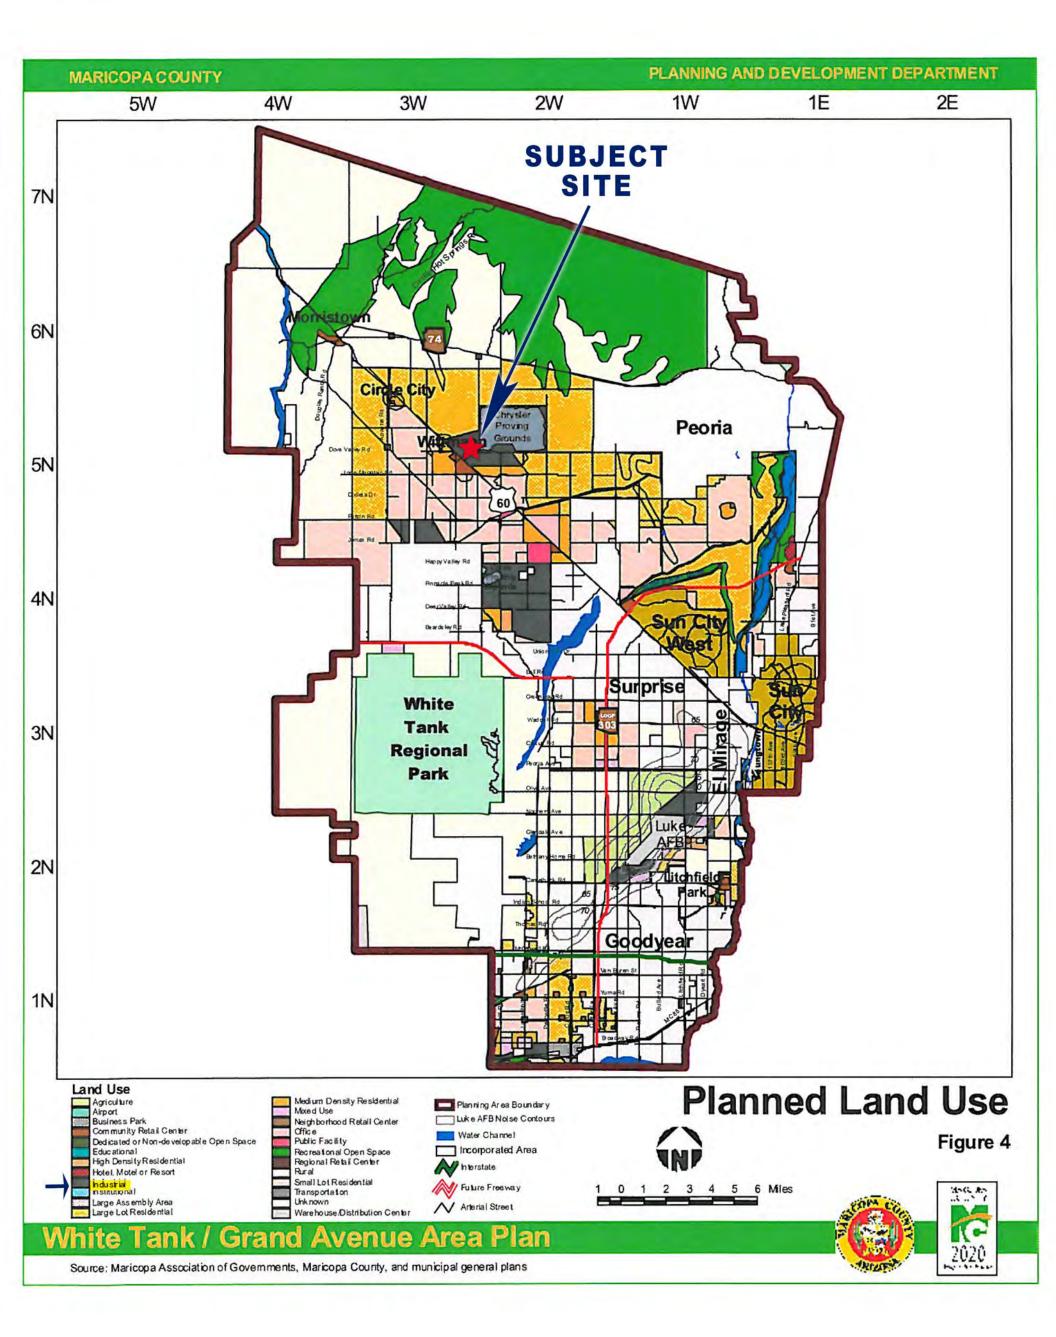

#### MARICOPA COUNTY, ARIZONA

## **211<sup>TH</sup> AVENUE AND DOVE VALLEY**

#### LOCATION

The property is located at the northwest corner of 211<sup>th</sup> Avenue and Dove Valley Road in Maricopa County, Arizona.

#### ZONING

RU-43 | Maricopa County \*Maricopa County General Plan shows Industrial Zoning