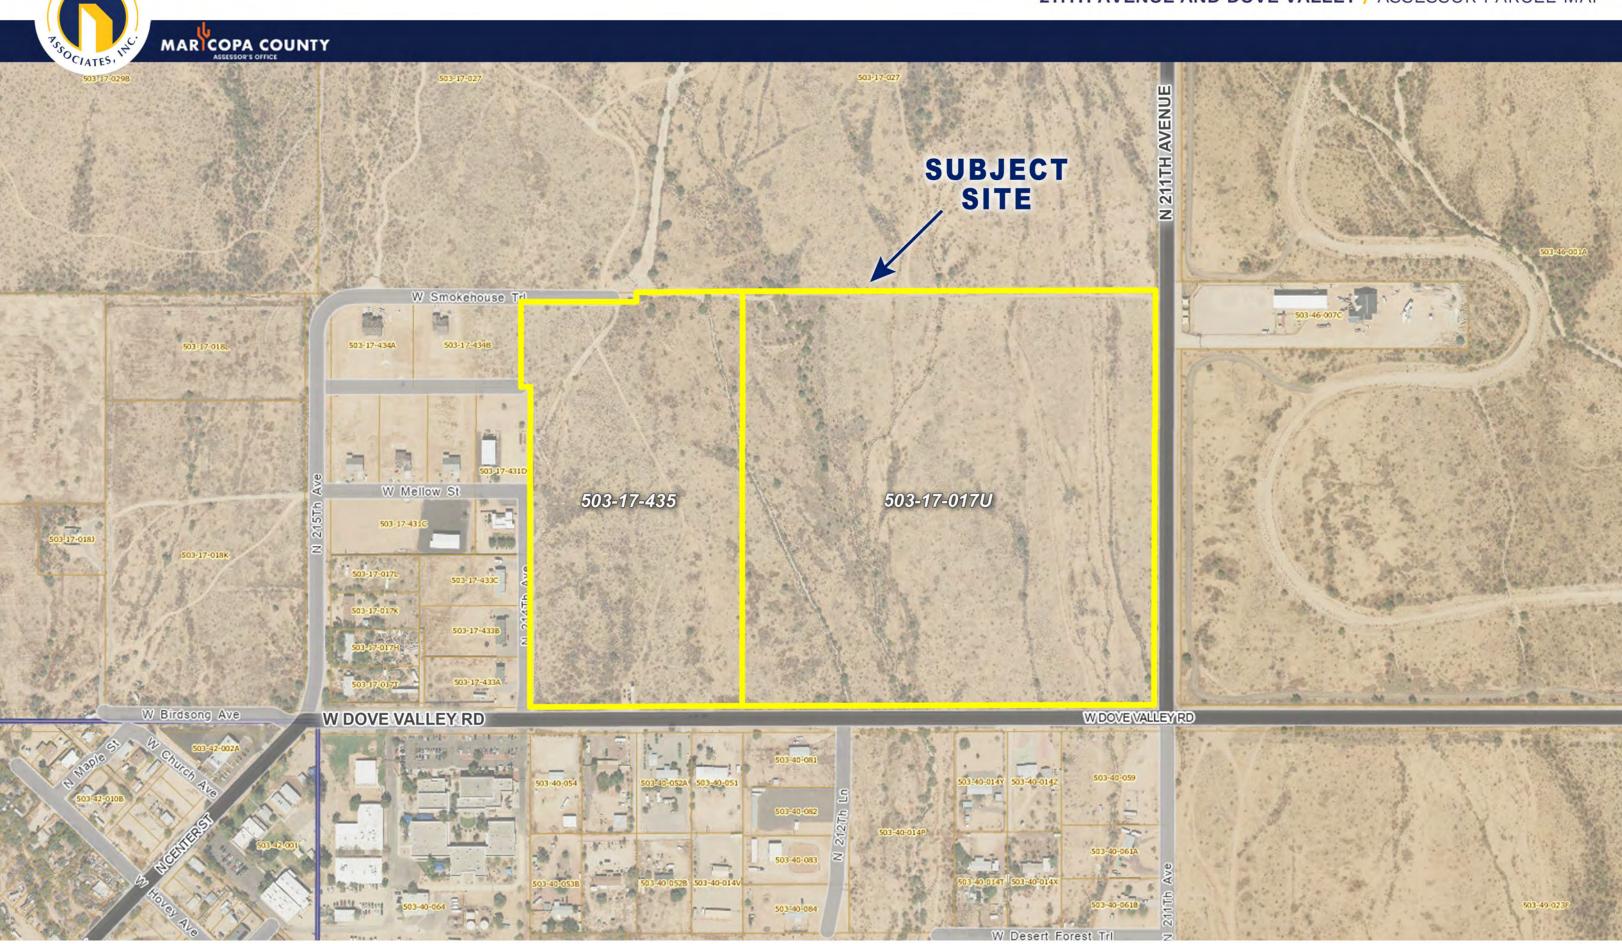

#### SIZE

±56.98 Acres

#### PARCEL AVAILABILITY

503-17-017U and 503-17-435

## 211TH AVENUE AND DOVE VALLEY / ASSESSOR PARCEL MAP

PHONE 480.367.0700 / FAX 480.367.8341 www.NathanLandAZ.com

ATHAN

7600 East Doubletree Ranch Road, Suite 150 Scottsdale, AZ 85258

All information contained herein is from sources deemed reliable, but not guaranteed. All figures and measurements are approximate. Offer subject to prior sale, price change, correction or withdrawl.