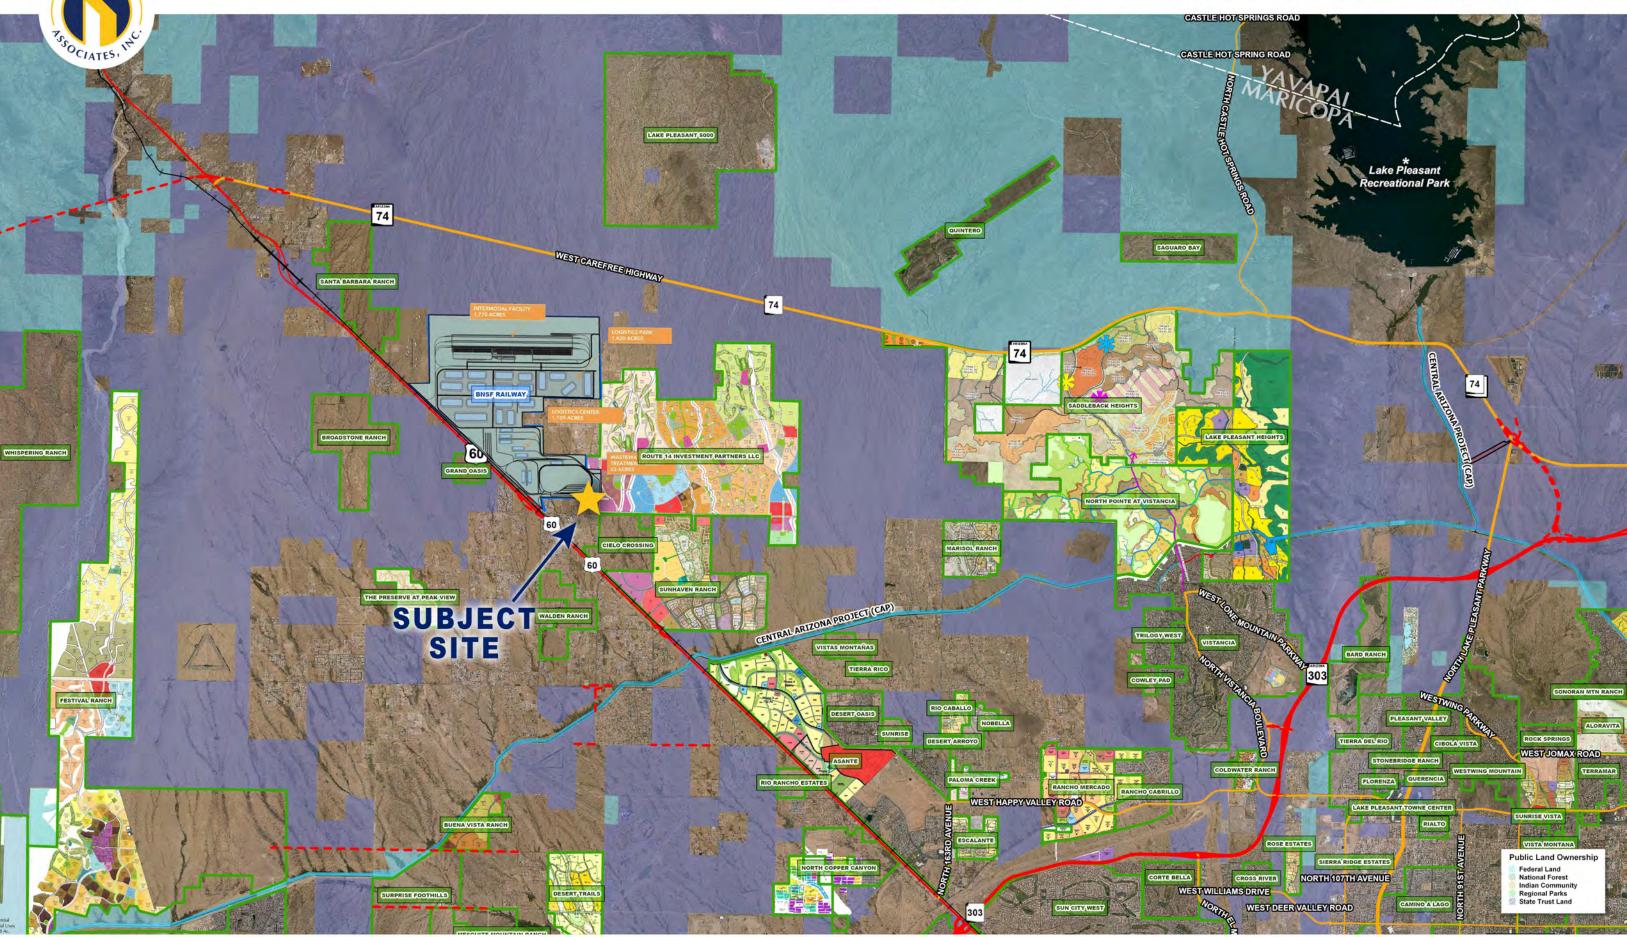

#### LOCATION

The property is located at the northwest corner of 211<sup>th</sup> Avenue and Dove Valley Road in Maricopa County, Arizona.

#### COMMENTS

Site is located in Maricopa County within the rapidly growing Northwest Valley Submarket, and is surrounded by the master planned communities of Vistancia, Sunhaven, North Copper Canyon, Surprise Foothills and Asante.

### 211TH AVENUE AND DEER VALLEY ROAD / NORTHWEST VALLEY SUBMARKET

PHONE 480.367.0700 / FAX 480.367.8341 www.NathanLandAZ.com

NATHAN &

7600 East Doubletree Ranch Road, Suite 150 Scottsdale, AZ 85258

All information contained herein is from sources deemed reliable, but not guaranteed. All figures and measurements are approximate. Offer subject to prior sale, price change, correction or withdrawl.

## 211TH AVENUE AND DEER VALLEY ROAD / NORTHWEST VALLEY SUBMARKET