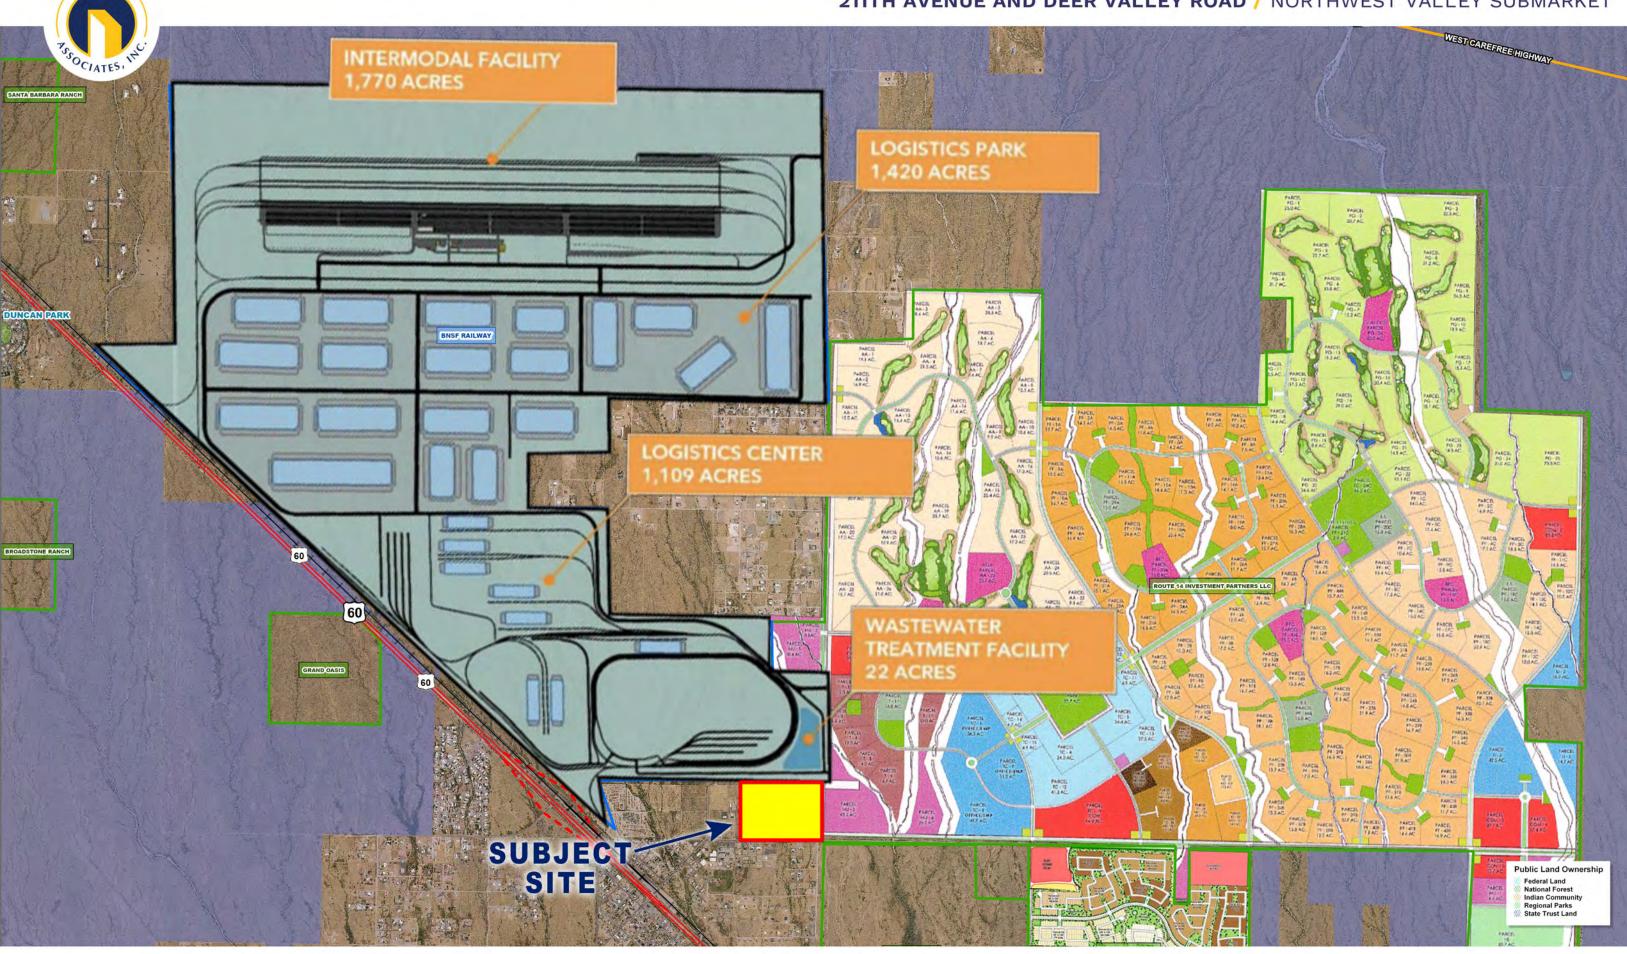

#### LOCATION

The property is located at the northwest corner of 211<sup>th</sup> Avenue and Dove Valley Road in Maricopa County, Arizona.

#### COMMENTS

Site is located in Maricopa County within the rapidly growing Northwest Valley Submarket, and is surrounded by the master planned communities of Vistancia, Sunhaven, North Copper Canyon, Surprise Foothills and Asante.

### 211TH AVENUE AND DEER VALLEY ROAD / NORTHWEST VALLEY SUBMARKET

PHONE 480.367.0700 / FAX 480.367.8341 www.NathanLandAZ.com

NATHAN &

7600 East Doubletree Ranch Road, Suite 150 Scottsdale, AZ 85258

All information contained herein is from sources deemed reliable, but not guaranteed. All figures and measurements are approximate. Offer subject to prior sale, price change, correction or withdrawl.

## 211TH AVENUE AND DEER VALLEY ROAD / NORTHWEST VALLEY SUBMARKET