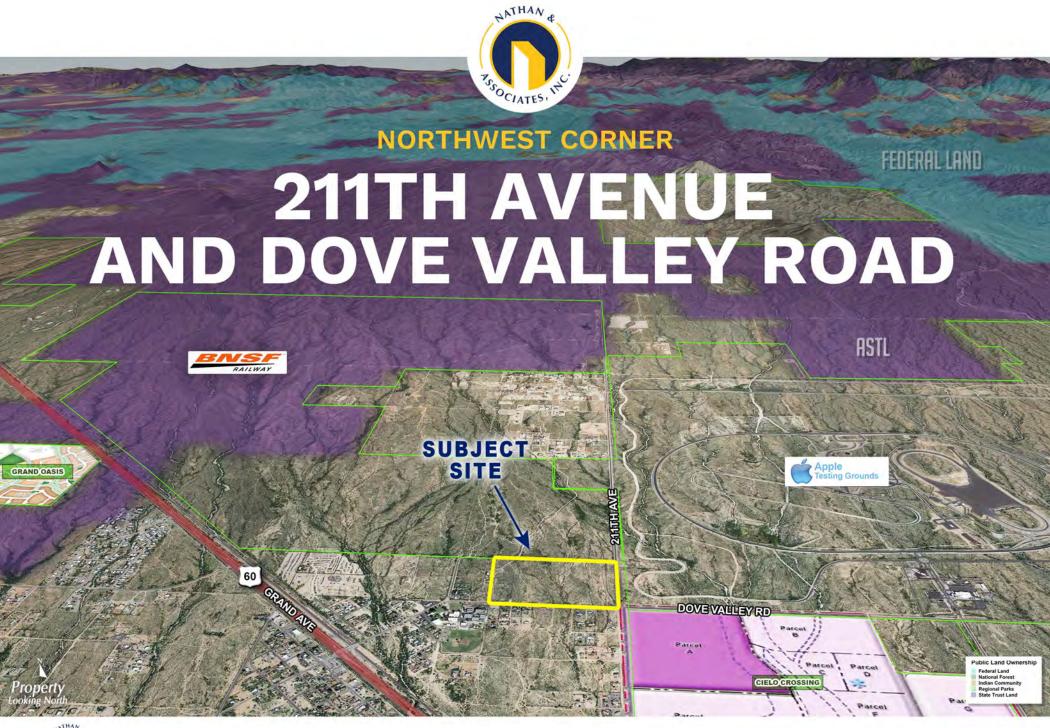

# 211TH AVENUE AND DOVE VALLEY

#### LOCATION

The property is located at the northwest corner of 211<sup>th</sup> Avenue and Dove Valley Road in Maricopa County, Arizona.

#### COMMENTS

Site is located in Maricopa County within the rapidly growing Northwest Valley Submarket, and is surrounded by the master planned communities of Vistancia, Sunhaven, North Copper Canyon, Surprise Foothills and Asante.