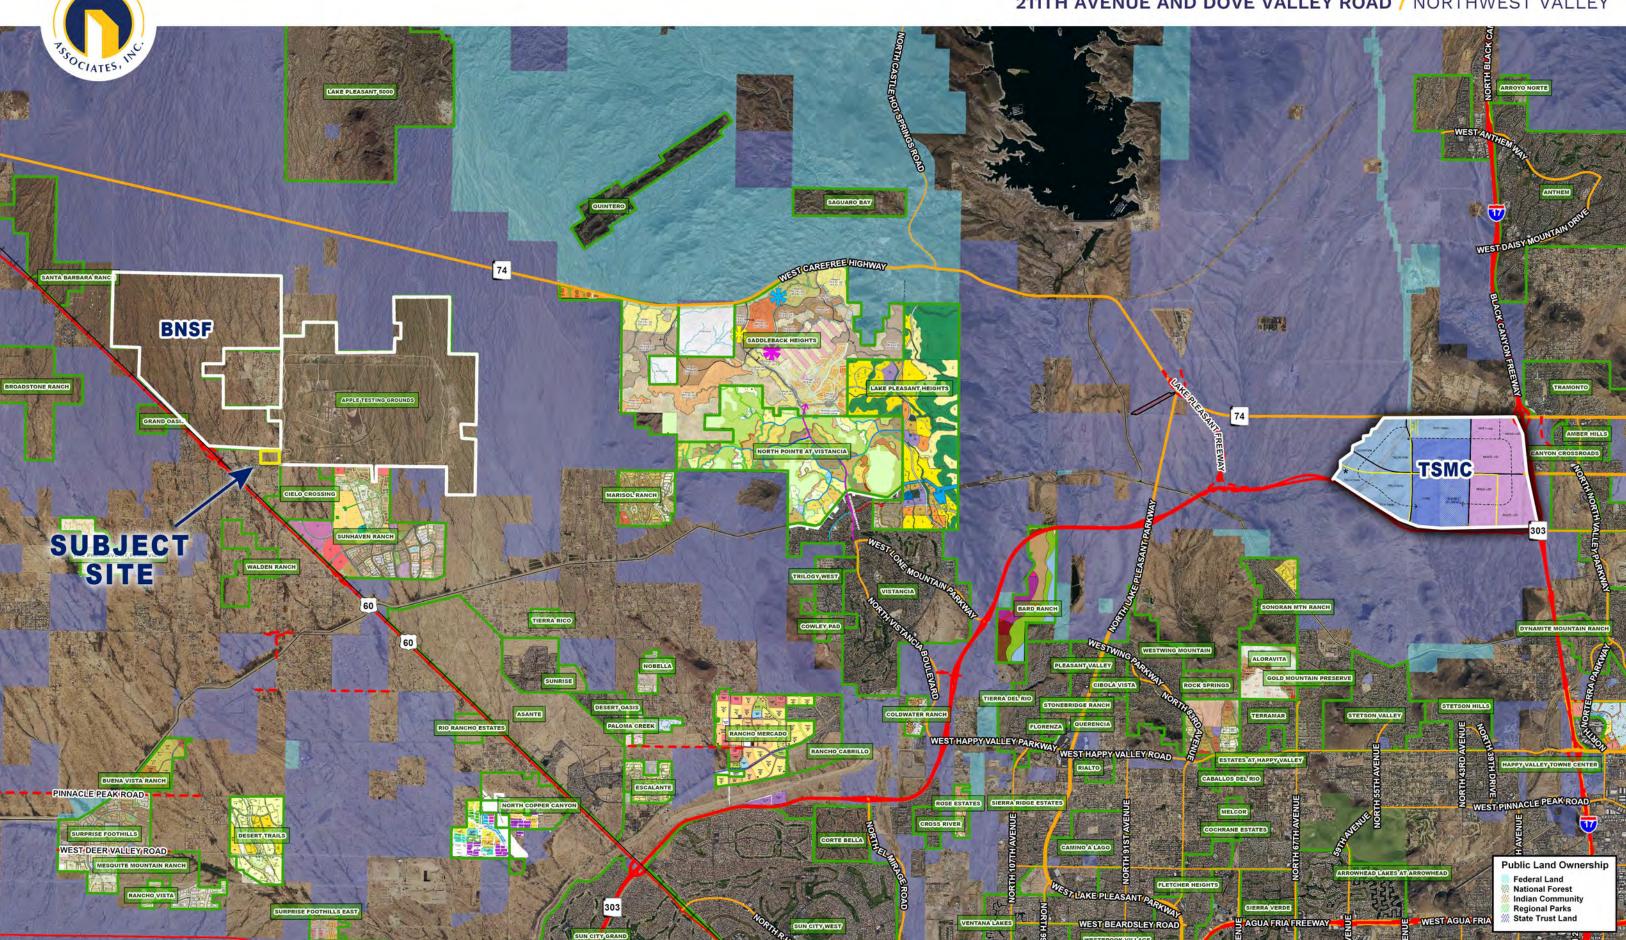

# 211TH AVENUE AND DOVE VALLEY

#### LOCATION

The property is located at the northwest corner of 211<sup>th</sup> Avenue and Dove Valley Road in Maricopa County, Arizona.

#### COMMENTS

Site is located in Maricopa County within the rapidly growing Northwest Valley Submarket, and is surrounded by the master planned communities of Vistancia, Sunhaven, North Copper Canyon, Surprise Foothills and Asante.