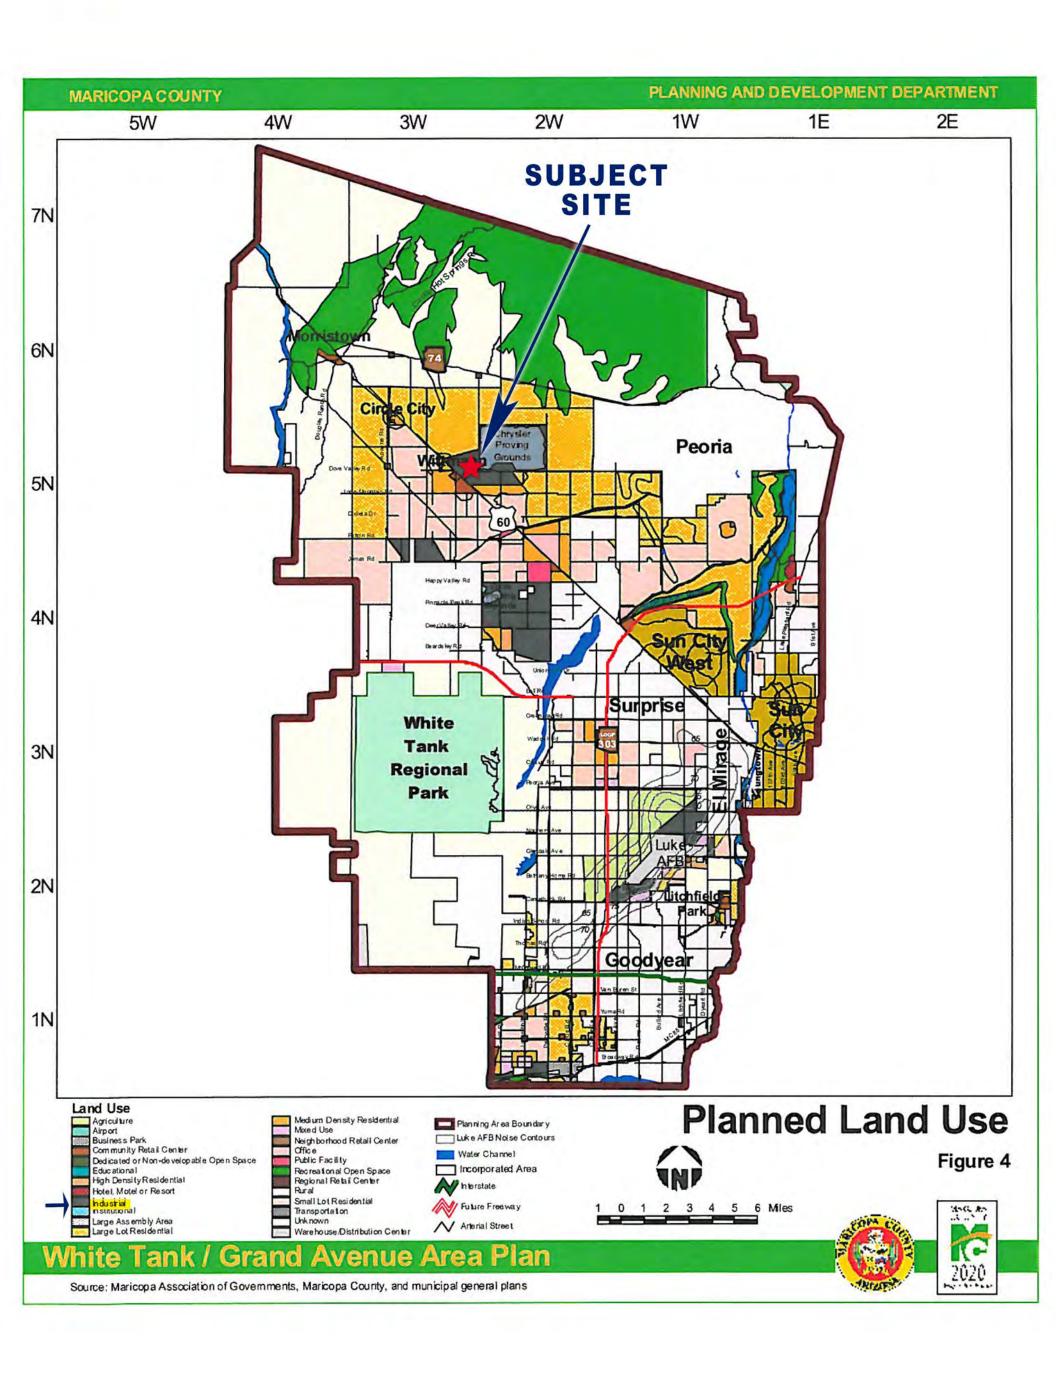

# 211TH AVENUE AND DOVE VALLEY

#### LOCATION

The property is located at the northwest corner of 211<sup>th</sup> Avenue and Dove Valley Road in Maricopa County, Arizona.

#### ZONING

RU-43 | Maricopa County \*Maricopa County General Plan shows Industrial Zoning

#### COMMENTS

Site is located in Maricopa County within the rapidly growing Northwest Valley Submarket, and is surrounded by the master planned communities of Vistancia, Sunhaven, North Copper Canyon, Surprise Foothills and Asante.