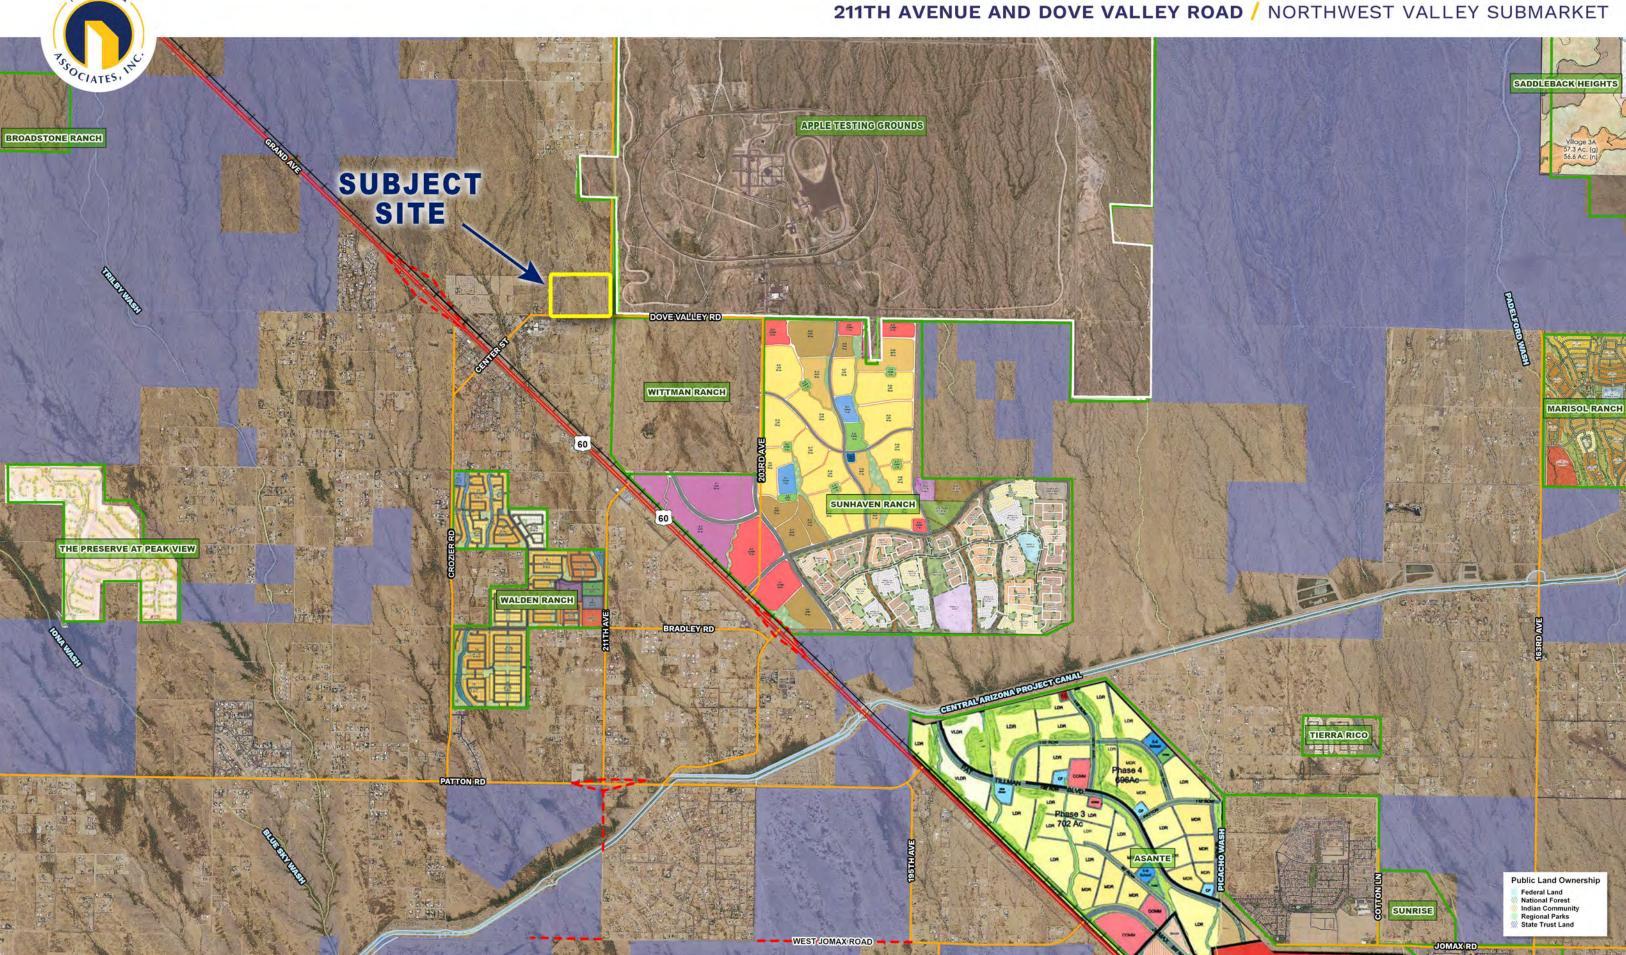

# 211TH AVENUE AND DOVE VALLEY

#### LOCATION

The property is located at the northwest corner of 211<sup>th</sup> Avenue and Dove Valley Road in Maricopa County, Arizona.

#### COMMENTS

Site is located in Maricopa County within the rapidly growing Northwest Valley Submarket, and is surrounded by the master planned communities of Vistancia, Sunhaven, North Copper Canyon, Surprise Foothills and Asante.