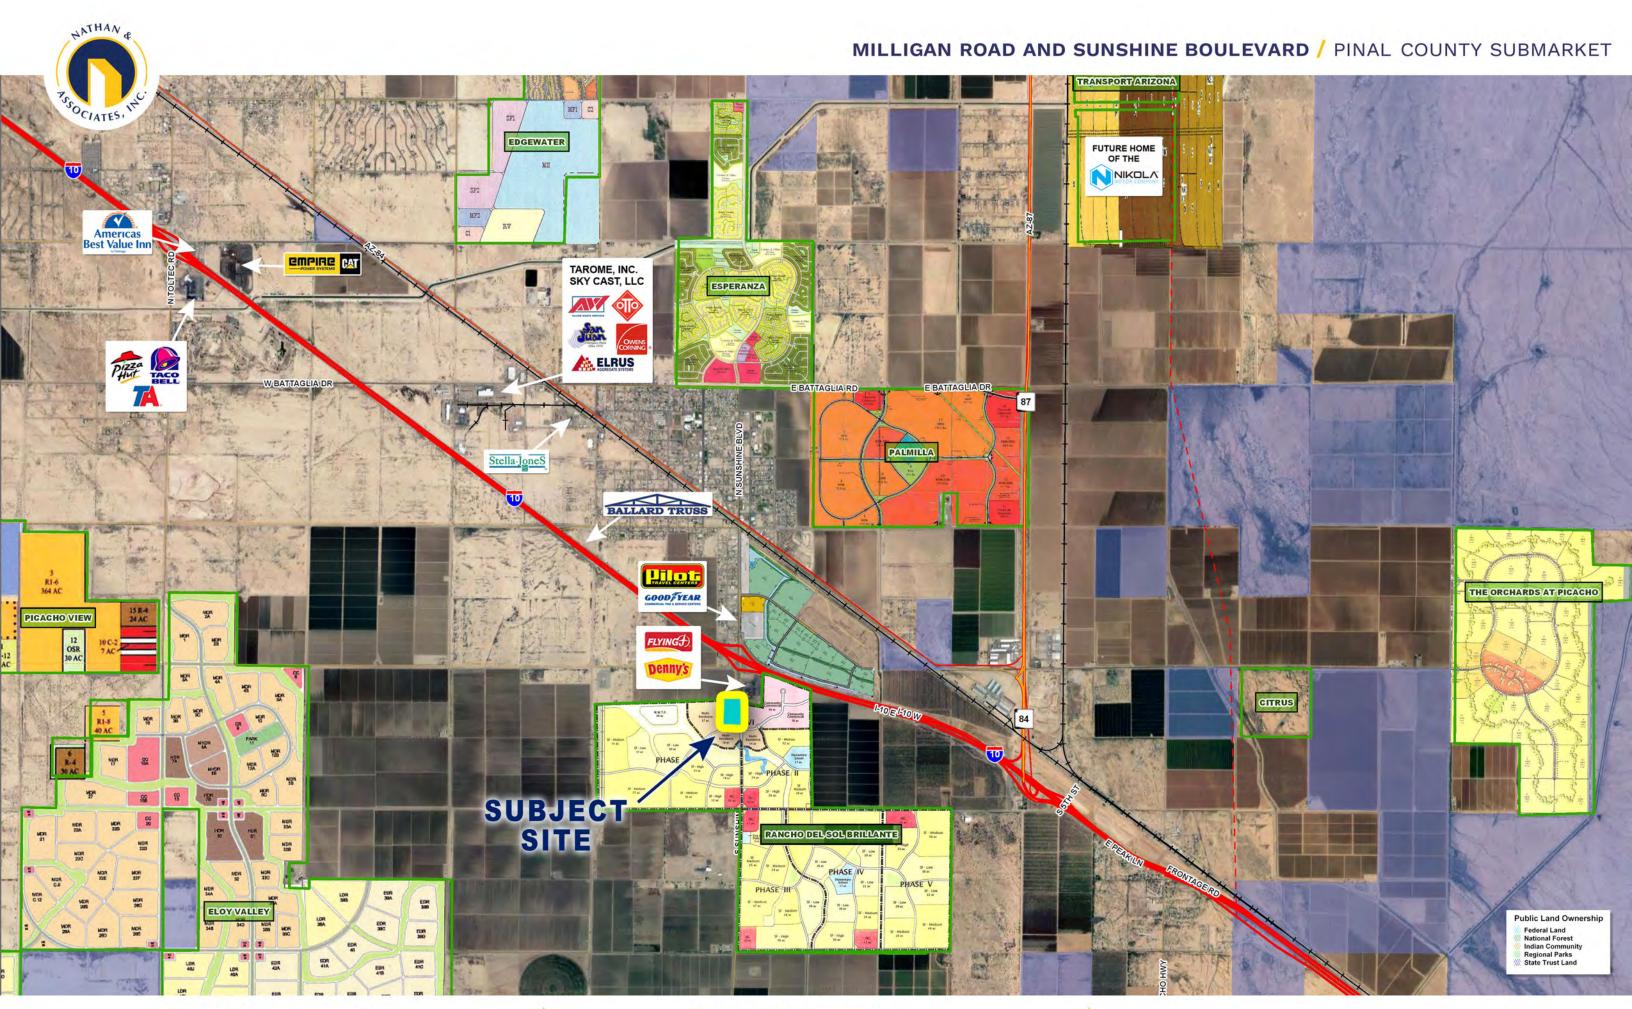

#### LOCATION

Located south of the southwest corner of Milligan Road and Sunshine Boulevard in the City of Eloy (Pinal County), Arizona.