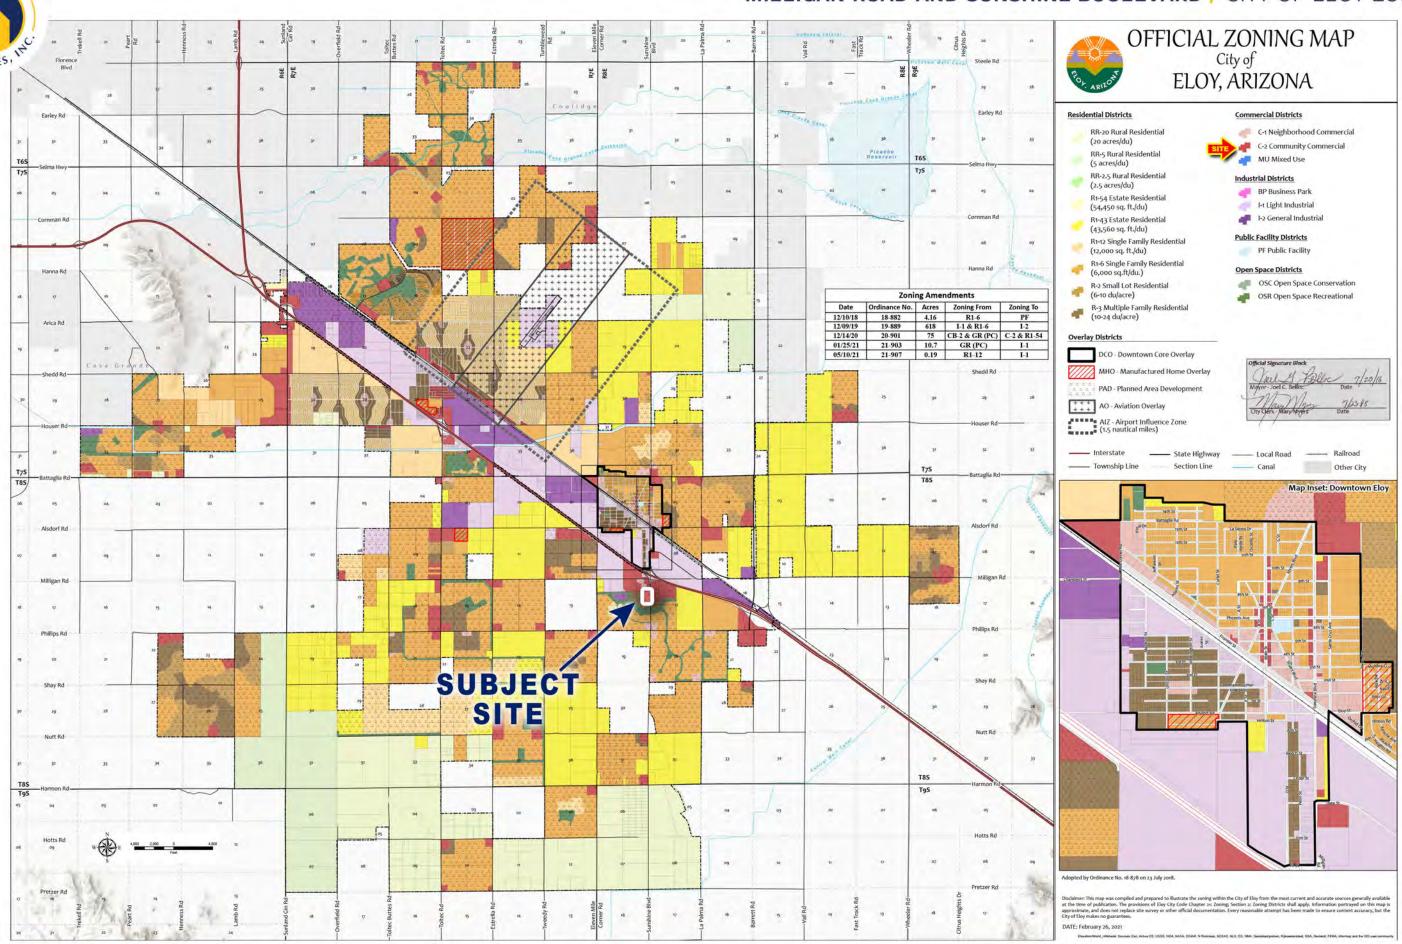

### MILLIGAN ROAD AND SUNSHINE BOULEVARD / CITY OF ELOY ZONING MAP

WATHAN &

#### ZONING

General Commercial District (C-2) | Eloy, Arizona

The purpose of this commercial zoning district is to provide a location for general business and commercial uses. The intent of this district is to allow for larger commercial uses to satisfy the needs of the community at large while providing for a broad range of retail, office and service-oriented activities. (Ord. 04-569, 6-7-2004).