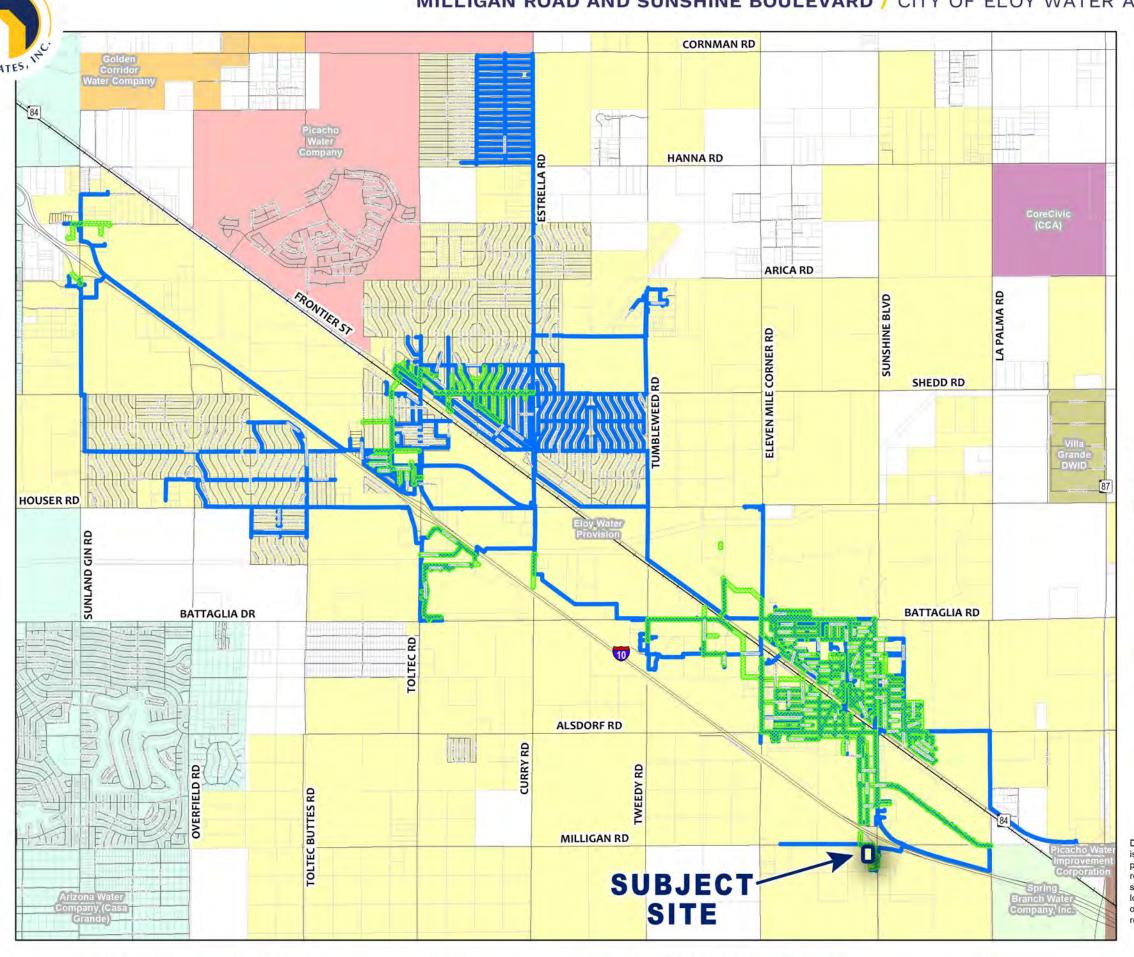

# City of Eloy Water & Wastewater Service Area Map

Date: 2/11/2021

## **Eloy Service Areas**

Eloy Water Service Area

Eloy Wastewater Service Area

## **Water Providers**

Eloy Water Provision

Arizona Water Company (Casa Grande)

CoreCivic (CCA)

Golden Corridor Water Company

Picacho Water Company

Picacho Water Improvement Corporation

Spring Branch Water Company, Inc.

Villa Grande DWID

Disclaimer: This map is furnished for reference purposes only and is not suitable for legal, financial, engineering, or surveying purposes or commitments. The City of Eloy assumes no responsibility for errors, omissions, or inaccuracies presented, and shall have neither liability nor responsibility for any direct or indirect loss or damage in connection with, or arising from, the information on this map. Any conclusions derived from this map are the responsibility of the user.