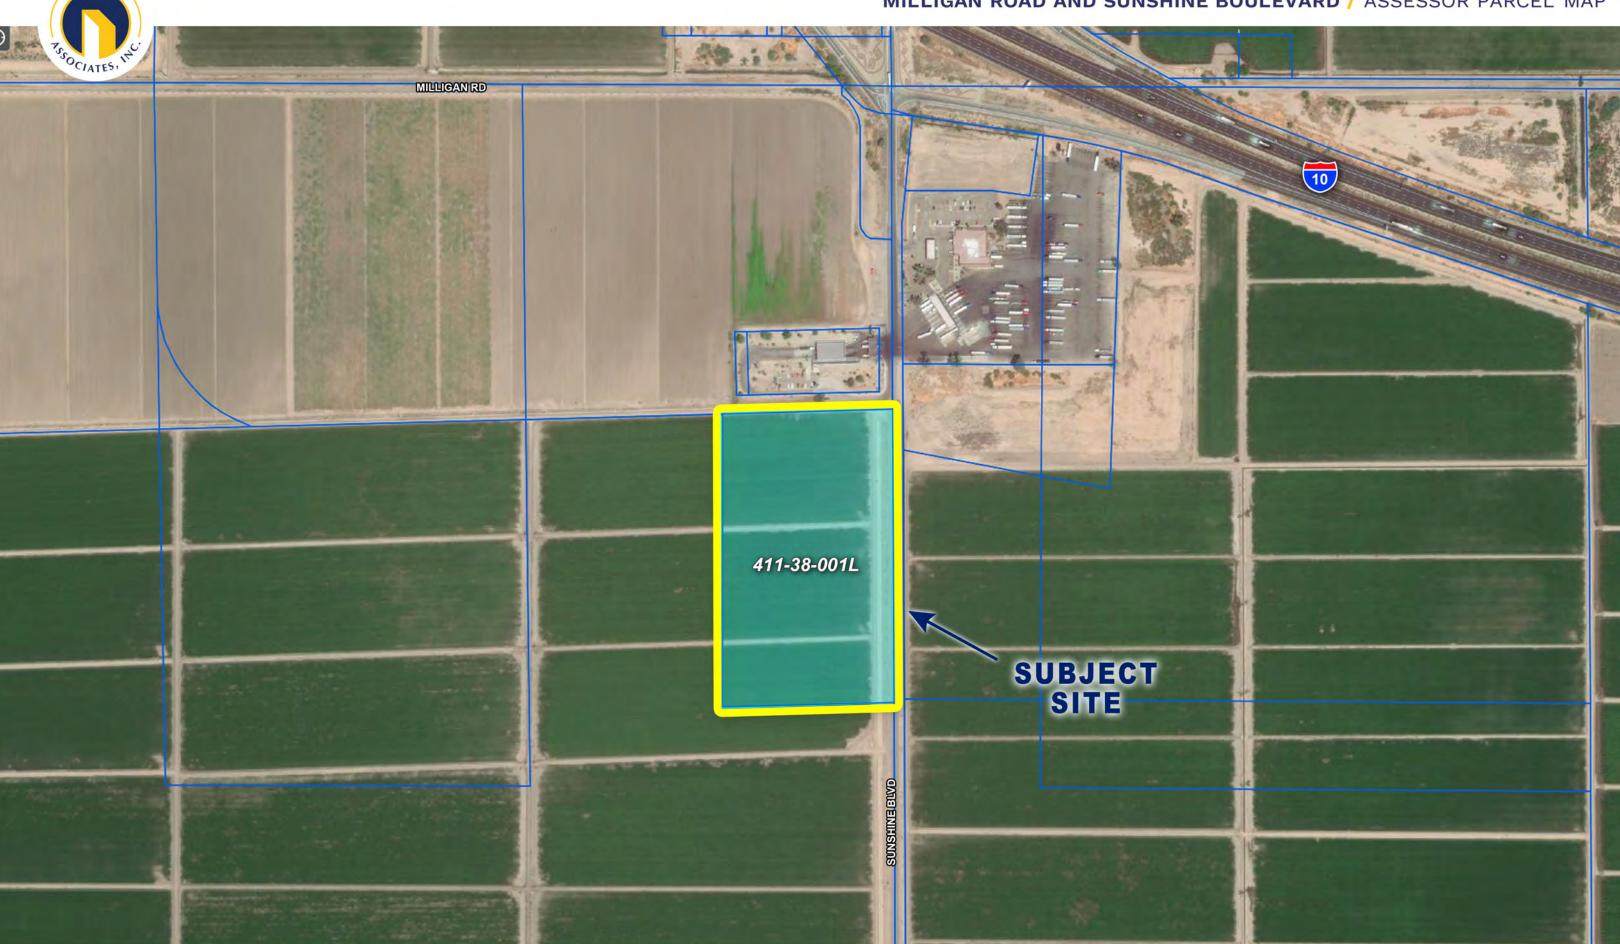

#### LOCATION

Located south of the southwest corner of Milligan Road and Sunshine Boulevard in the City of Eloy (Pinal County), Arizona.

#### SIZE

16.48 Acres

#### **ASSESSOR PARCEL NUMBER**

411-38-001L