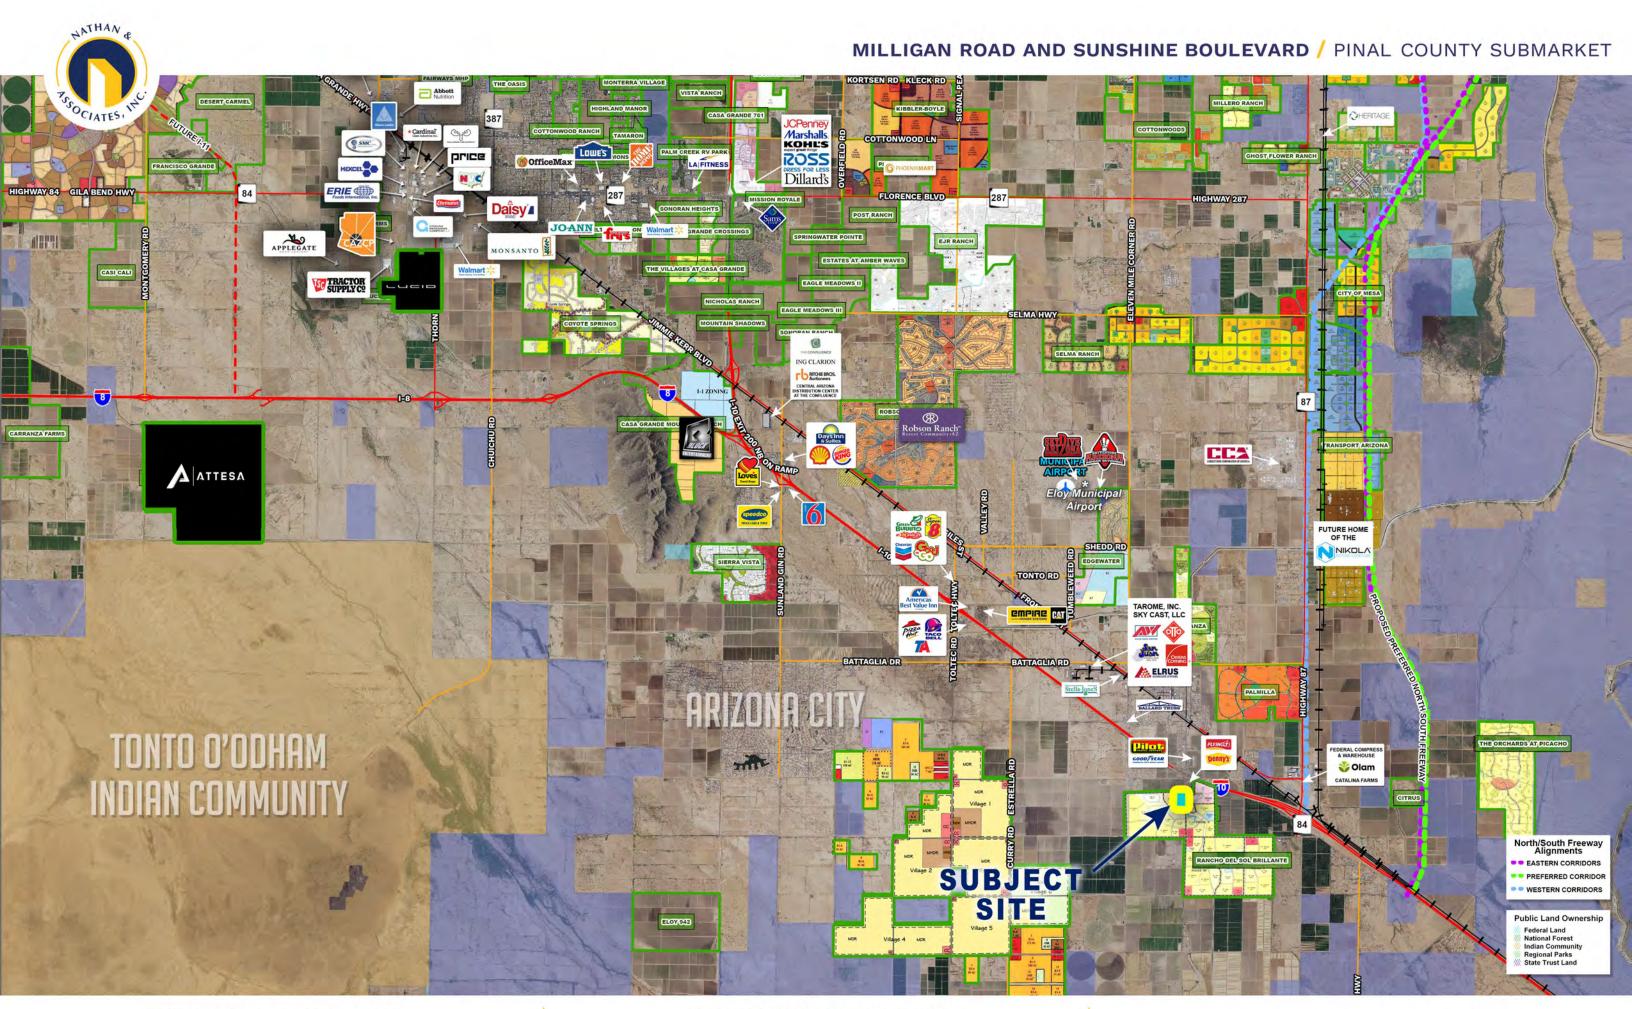

#### LOCATION

Located south of the southwest corner of Milligan Road and Sunshine Boulevard in the City of Eloy (Pinal County), Arizona.