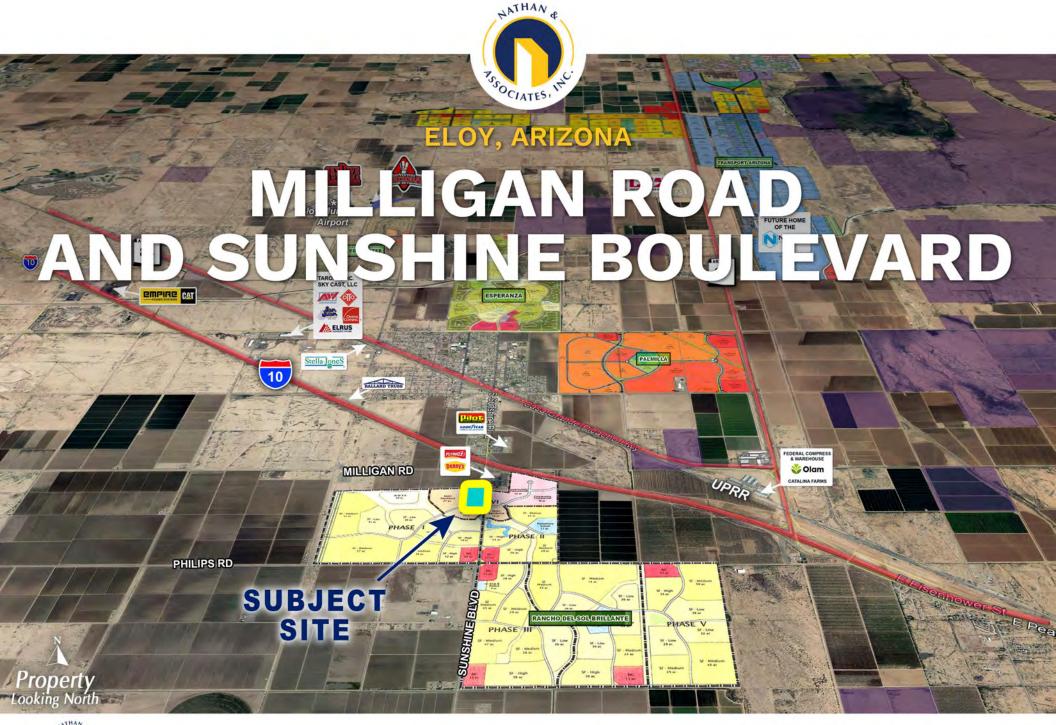

#### CITY OF ELOY, ARIZONA

# MILLIGAN ROAD AND SUNSHINE BOULEVARD

#### LOCATION

Located south of the southwest corner of Milligan Road and Sunshine Boulevard in the City of Eloy (Pinal County), Arizona.