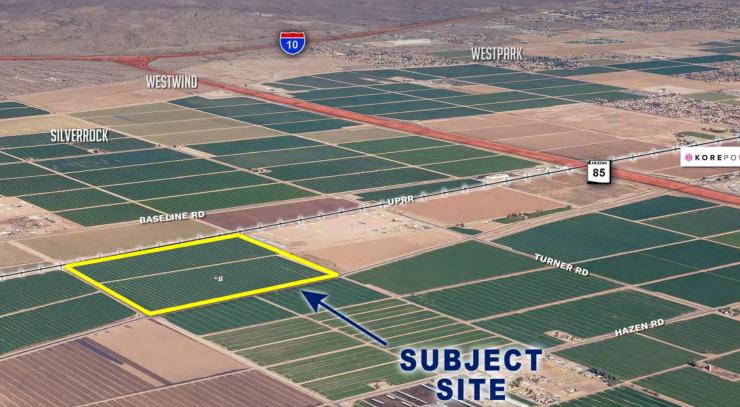

#### LOCATION

Located southwest of Baseline Road and Turner Road in the City of Buckeye, Arizona.

#### SIZE

±140.26 Acres

#### **ASSESSOR PARCEL NUMBERS**

401-08-003A and 401-08-004