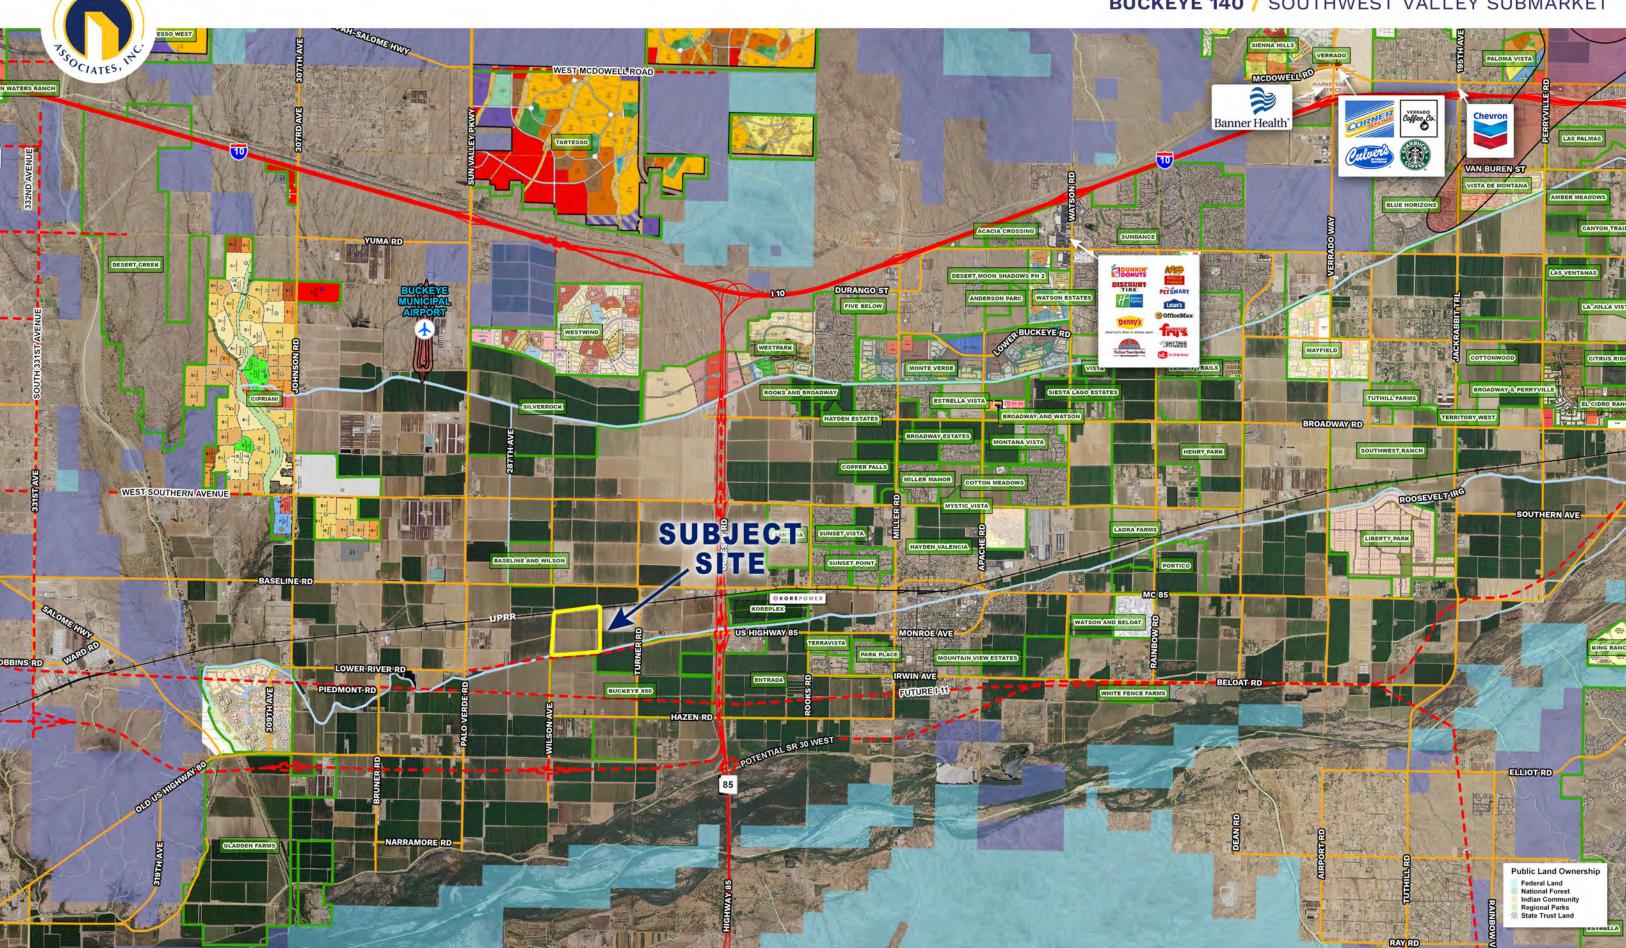

#### LOCATION

Located southwest of Baseline Road and Turner Road in the City of Buckeye, Arizona.

#### COMMENTS

Subject is a rail-served, employment designated site. KORE Power recently announced the first lithium-ion battery manufacturing facility (wholly owned by a U.S. company) will be built 1.5 miles away from the subject site. Click for more details.