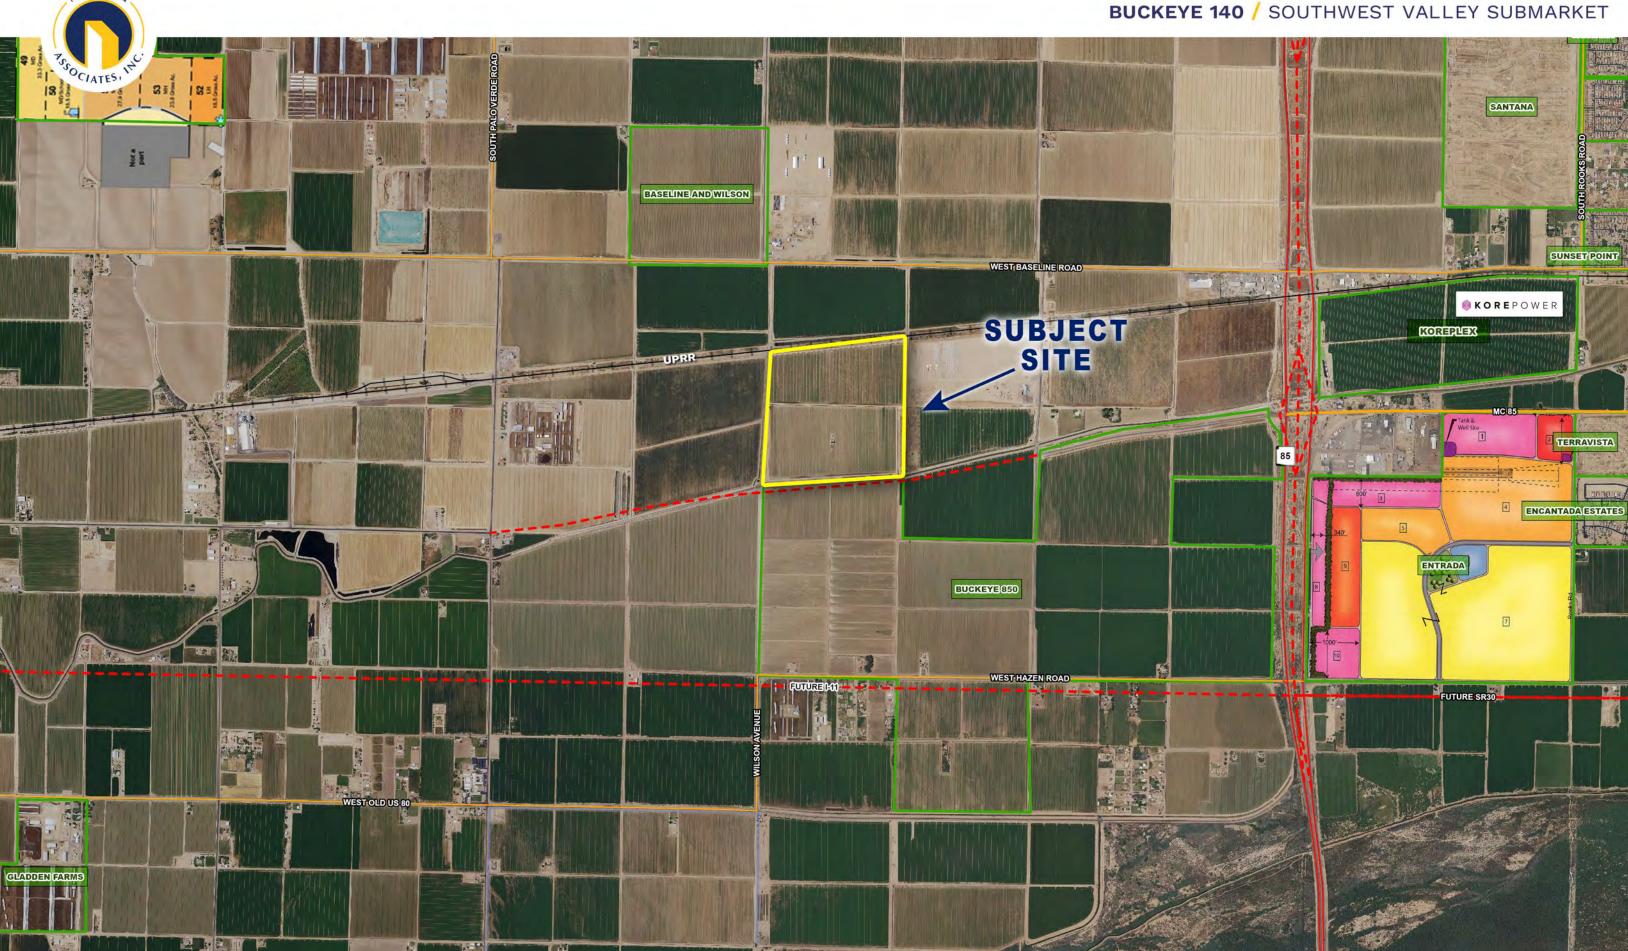

#### LOCATION

Located southwest of Baseline Road and Turner Road in the City of Buckeye, Arizona.

#### COMMENTS

Subject is a rail-served, employment designated site. KORE Power recently announced the first lithium-ion battery manufacturing facility (wholly owned by a U.S. company) will be built 1.5 miles away from the subject site. Click for more details.