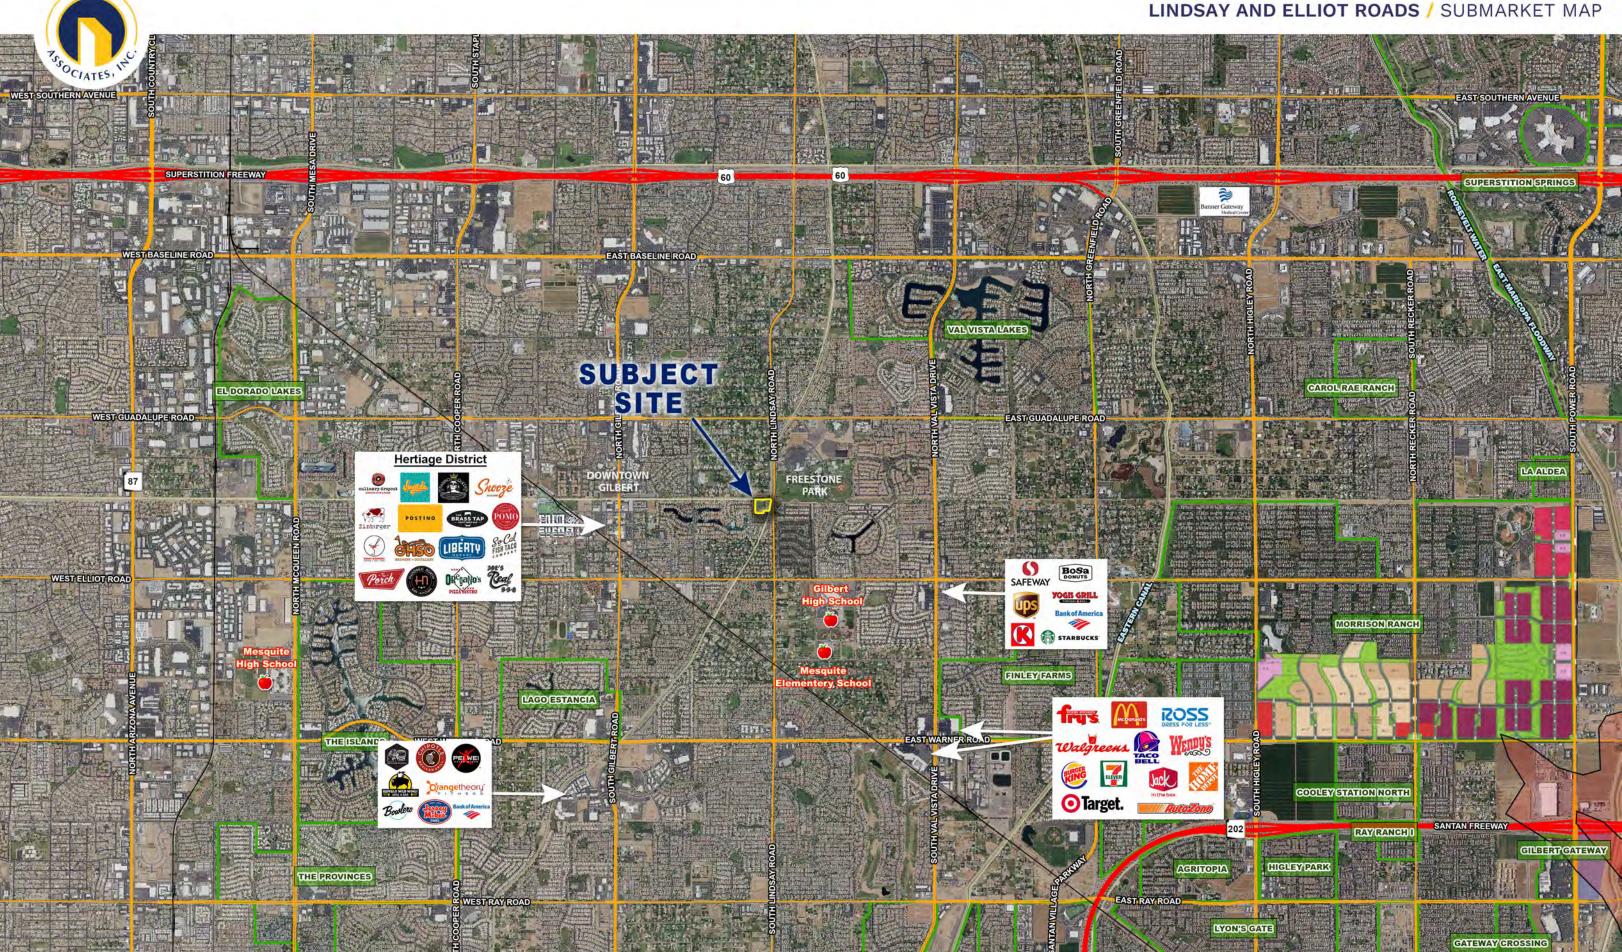

### **LOCATION**

Located north of the northwest corner of Lindsay Road and Elliot Road in the Town of Gilbert, Arizona.

### COMMENTS

- Prime infill site located across from the 88-acre Freestone Park providing amenities such as fishing lakes, a recreation center, tennis courts, basketball courts and an amphitheater. Heading west, just 1.5 miles from the site, is the Heritage District with over 34 bars and restaurants along with shopping and art galleries.
- Seller has the right to remove any and all fixtures at Seller's sole discretion prior to Close of Escrow.