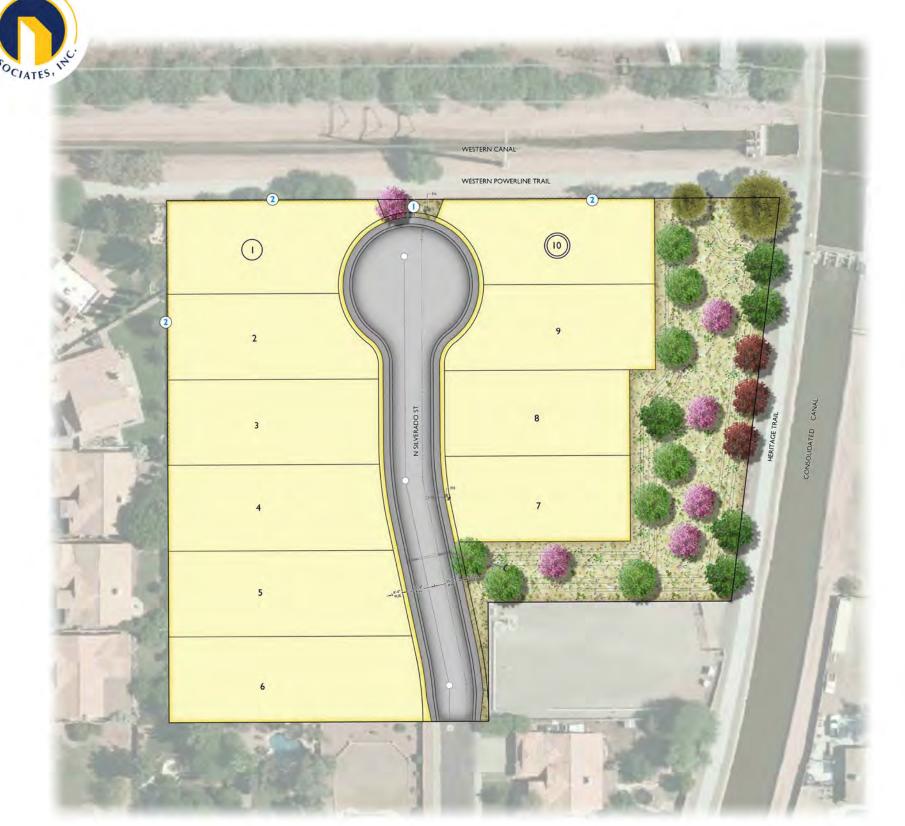

## LINDSAY AND ELLIOT ROADS / SITE PLAN

| SYMBO                      | DL SCIENTIFIC NAME                                                                                                                                                   | COMMON NAME                                                                         | SIZE                                      |
|----------------------------|----------------------------------------------------------------------------------------------------------------------------------------------------------------------|-------------------------------------------------------------------------------------|-------------------------------------------|
| TREES                      | 5                                                                                                                                                                    | 7-7                                                                                 |                                           |
|                            | Chitalpa tashkentensis 'Pink Dawn'                                                                                                                                   | Chitalpa                                                                            | 24" Bo                                    |
| nillia.                    | Pistacia 'Red Push'                                                                                                                                                  | Red Push Pistache                                                                   | 24" Bo                                    |
|                            | Quercus virginiana                                                                                                                                                   | Live Oak                                                                            | 24" Bo                                    |
| A PARTY                    | Ulmus parvifolia                                                                                                                                                     | Chinese Evergreen Elm                                                               | 24" Bo                                    |
| The same                   | Existing Tree to Remain                                                                                                                                              |                                                                                     |                                           |
| SHRUE                      | SS/ACCENTS                                                                                                                                                           | COMMON NAME                                                                         | SIZE                                      |
| 0                          | Caesalpinia pulcherrima                                                                                                                                              | Red Bird of Paradise                                                                | 5 Gal                                     |
| <b>©</b>                   | Calliandra californica                                                                                                                                               | Baja Fairy Duster                                                                   | 5 Gal                                     |
| 0                          | Callistemon viminalis 'Little John'                                                                                                                                  | Little John                                                                         | 5 Gal                                     |
| (2)                        | Cordia parvifolia                                                                                                                                                    | Little leaf Cordia                                                                  | 5 Gal                                     |
| *                          | Dasylirion wheeleri                                                                                                                                                  | Desert Spoon                                                                        | 5 Gal                                     |
| all a                      | Eremophila glabra ssp. Carnosa 'Winter Blaze'                                                                                                                        | Winter Blaze' Emu Bush                                                              | 5 Gal                                     |
| 0                          |                                                                                                                                                                      |                                                                                     |                                           |
| (8)                        | Hesperaloe funifera                                                                                                                                                  | Giant Hesperaloe                                                                    | I Gal                                     |
| \$<br>\$<br>\$<br>\$<br>\$ | Hesperaloe funifera<br>Leucophyllum langmaniae 'Rio Bravo'                                                                                                           | Giant Hesperaloe<br>Rio Bravo Sage                                                  | I Gal<br>5 Gal                            |
| <b>⊗⊗*⊕</b> ⊗ <b>®</b> •   |                                                                                                                                                                      | 100                                                                                 |                                           |
| 0                          | Leucophyllum langmaniae "Rio Bravo"                                                                                                                                  | Rio Bravo Sage                                                                      | 5 Gal                                     |
| 0                          | Leucophyllum langmaniae 'Rio Bravo'<br>Muhlenbergia capillaris 'Regal Mist'                                                                                          | Rio Bravo Sage<br>"Regal Mist" Muhly                                                | 5 Gal<br>5 Gal                            |
| 0                          | Leucophyllum langmaniae 'Rio Bravo'<br>Muhlenbergia capillaris 'Regal Mist'<br>Muhlenbergia lindheimeri 'Autumn Glow'                                                | Rio Bravo Sage<br>"Regal Mist" Muhly<br>"Autumn Glow' Muhly                         | 5 Gal<br>5 Gal<br>5 Gal                   |
|                            | Leucophyllum langmaniae 'Rio Bravo'<br>Muhlenbergia capillaris 'Regal Mist'<br>Muhlenbergia lindheimeri 'Autumn Glow'<br>Ruellia peninsularis                        | Rio Bravo Sage<br>'Regal Mist' Muhly<br>'Autumn Glow' Muhly<br>Desert Ruellia       | 5 Gal<br>5 Gal<br>5 Gal<br>5 Gal          |
| 0                          | Leucophyllum langmaniae 'Rio Bravo'<br>Muhlenbergia capillaris 'Regal Mist'<br>Muhlenbergia lindheimeri 'Autumn Gilow'<br>Ruellia peninsularis<br>Senna artemisiodes | Rio Bravo Sage Regal Mist' Muhly 'Autumn Glow' Muhly Desert Ruellia Feathery Cassia | 5 Gal<br>5 Gal<br>5 Gal<br>5 Gal<br>5 Gal |

### PROJECT DATA

| GROSS/NET AREA:    | ± 3.63 ACRES (158,223 SQ FT) |  |  |
|--------------------|------------------------------|--|--|
| MINIMUM LOT SIZE:  | 65' x 130'                   |  |  |
| NO. OF LOTS:       | 10 LOTS                      |  |  |
| GROSS/NET DENSITY: | 2.75 DU/AC                   |  |  |
| OPEN SPACE AREA:   | 0.76 AC. (21%)               |  |  |
|                    |                              |  |  |

### **KEYNOTES**

MATERIAL

PEDESTRIAN CONNECTION

Eremophila prostrata 'Outback Sunrise' Rosmarinus officianlis 'Huntington Carpet'

2 RETAINING WALL

Elliot & Lindsay

Gilbert, Arizona Illustrative Master Plan