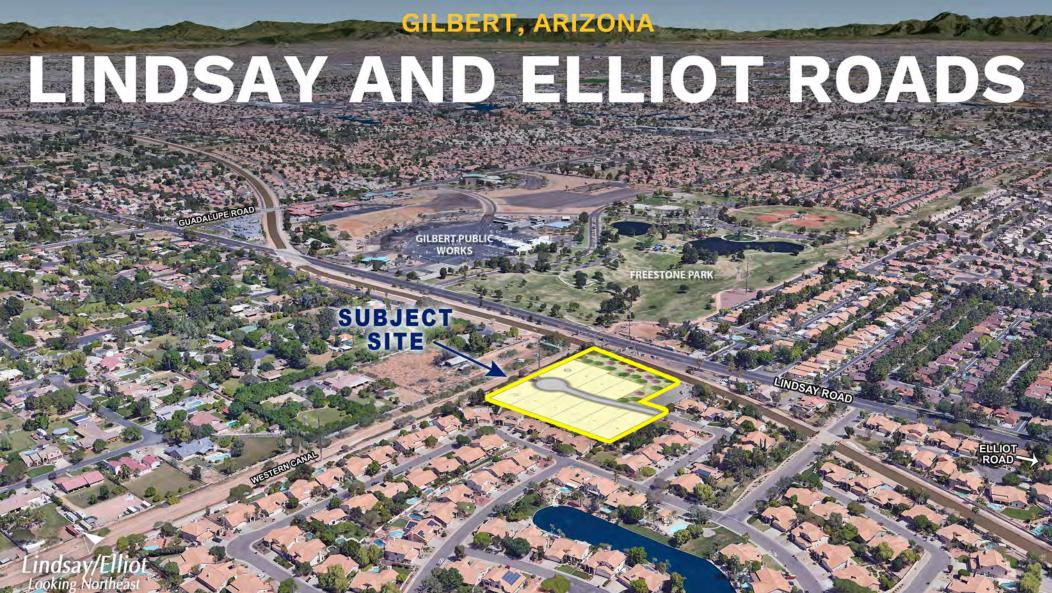

### **LOCATION**

Located north of the northwest corner of Lindsay Road and Elliot Road in the Town of Gilbert, Arizona.

### COMMENTS

- Prime infill site located across from the 88-acre Freestone Park providing amenities such as fishing lakes, a recreation center, tennis courts, basketball courts and an amphitheater. Heading west, just 1.5 miles from the site, is the Heritage District with over 34 bars and restaurants along with shopping and art galleries.
- Seller has the right to remove any and all fixtures at Seller's sole discretion prior to Close of Escrow.