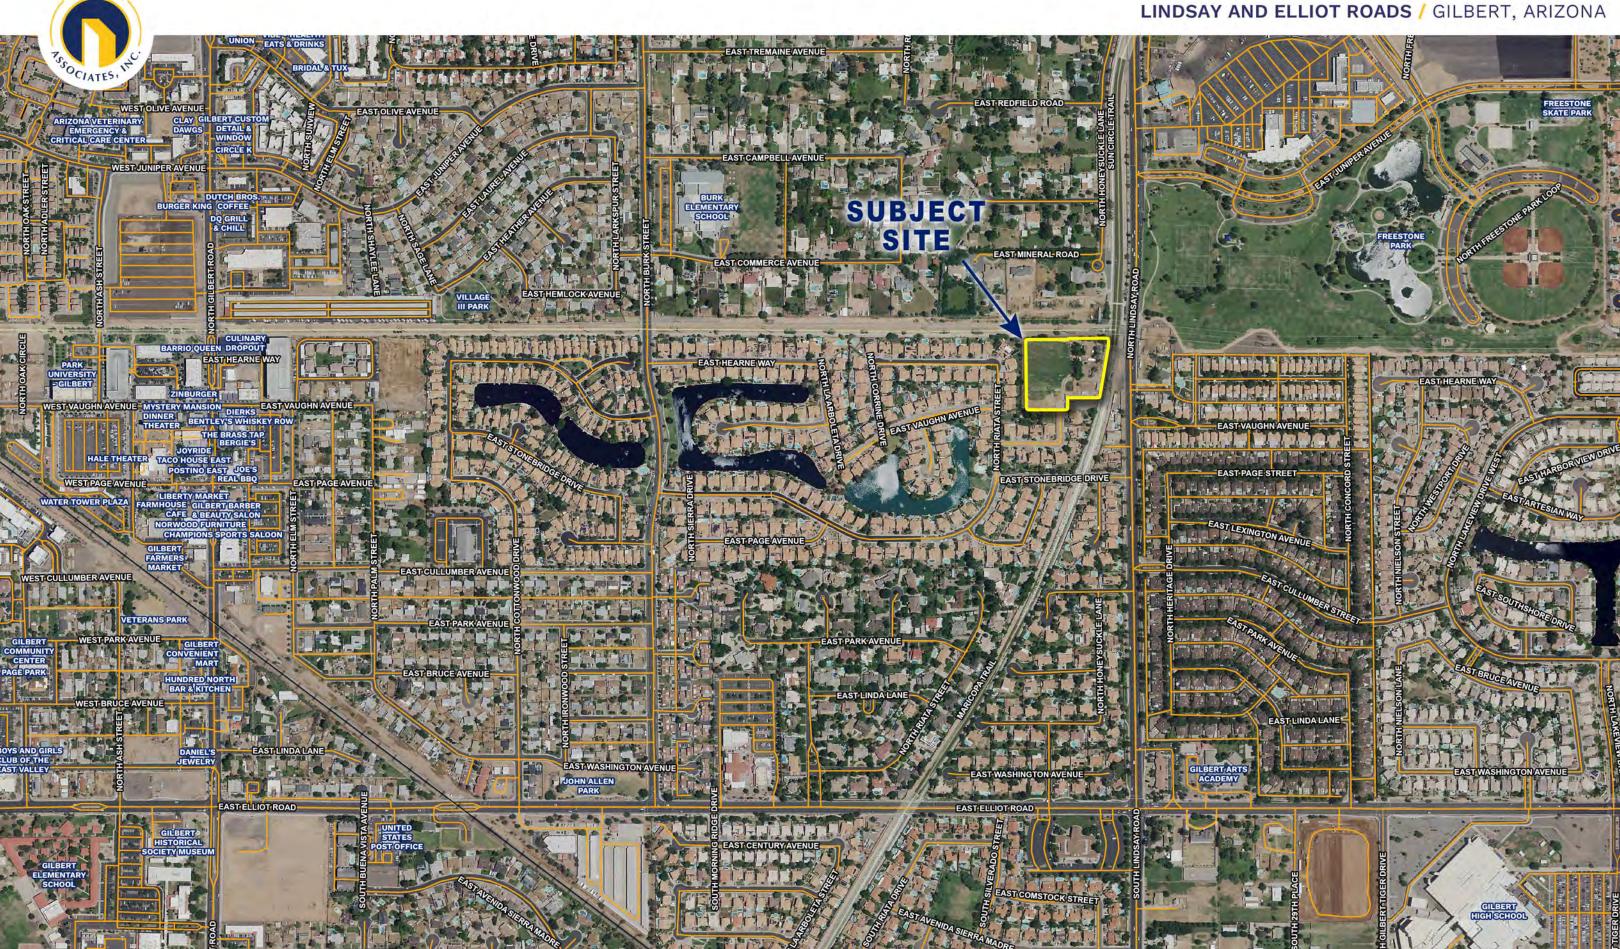

### SIZE

3.64 Acres

### PARCEL AVAILABILITY

304-12-002D

### ZONING

SF-7 | Town of Gilbert