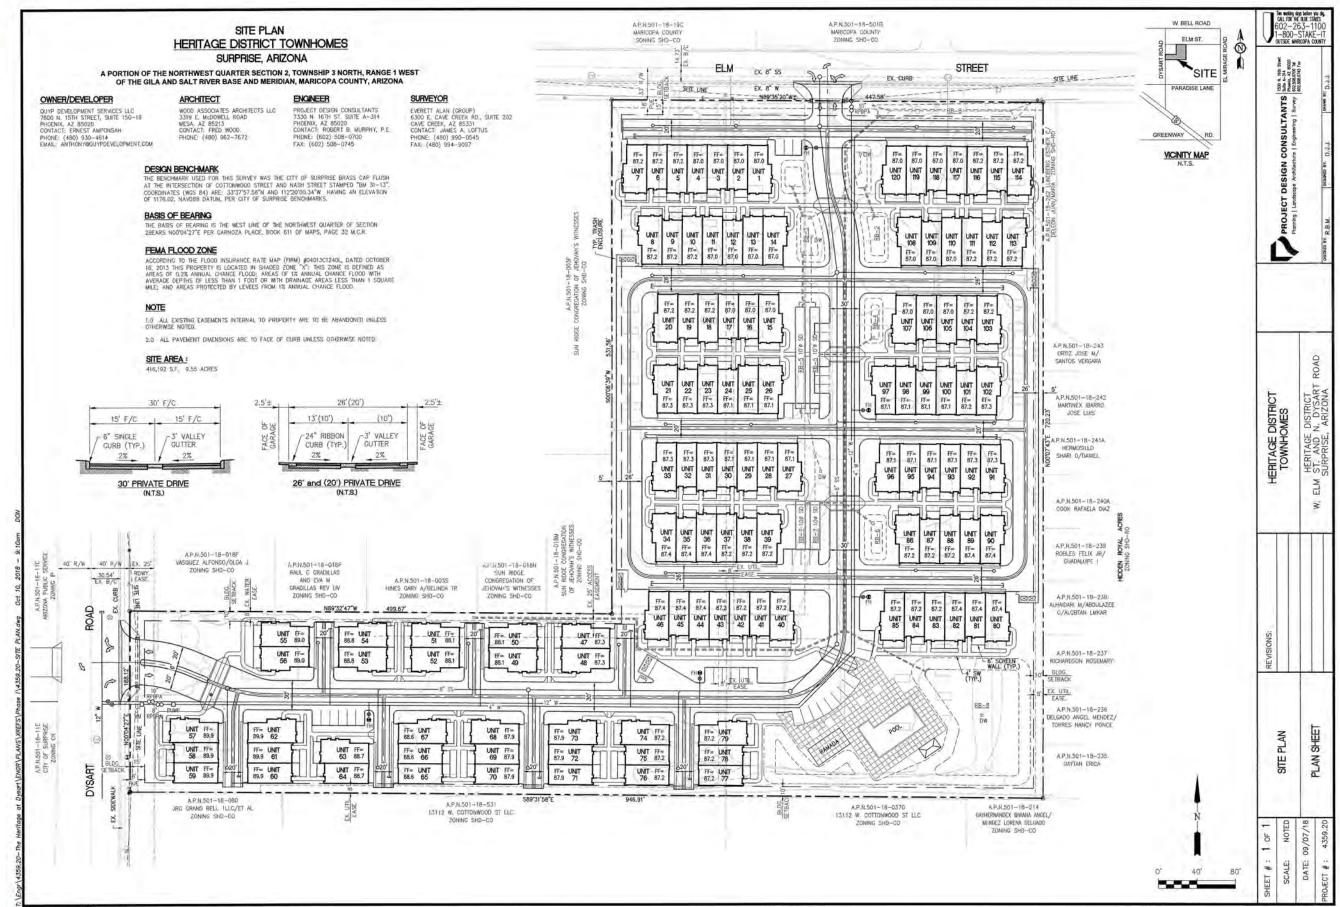

#### DENSITY

12 DU/Acre with an approved site plan for 120 Dwelling Units, Expires 9-17-21 (See second plan, Option E in due diligence - *not approved*)

#### DUE DILIGENCE

<u>Please click to view</u> Surprise SHD Zoning Ordinance 2007 Survey Option E Site Plans

## SURPRISE HERITAGE / SITE PLAN

## SURPRISE HERITAGE / SITE PLAN

All information contained herein is from sources deemed reliable, but not guaranteed.