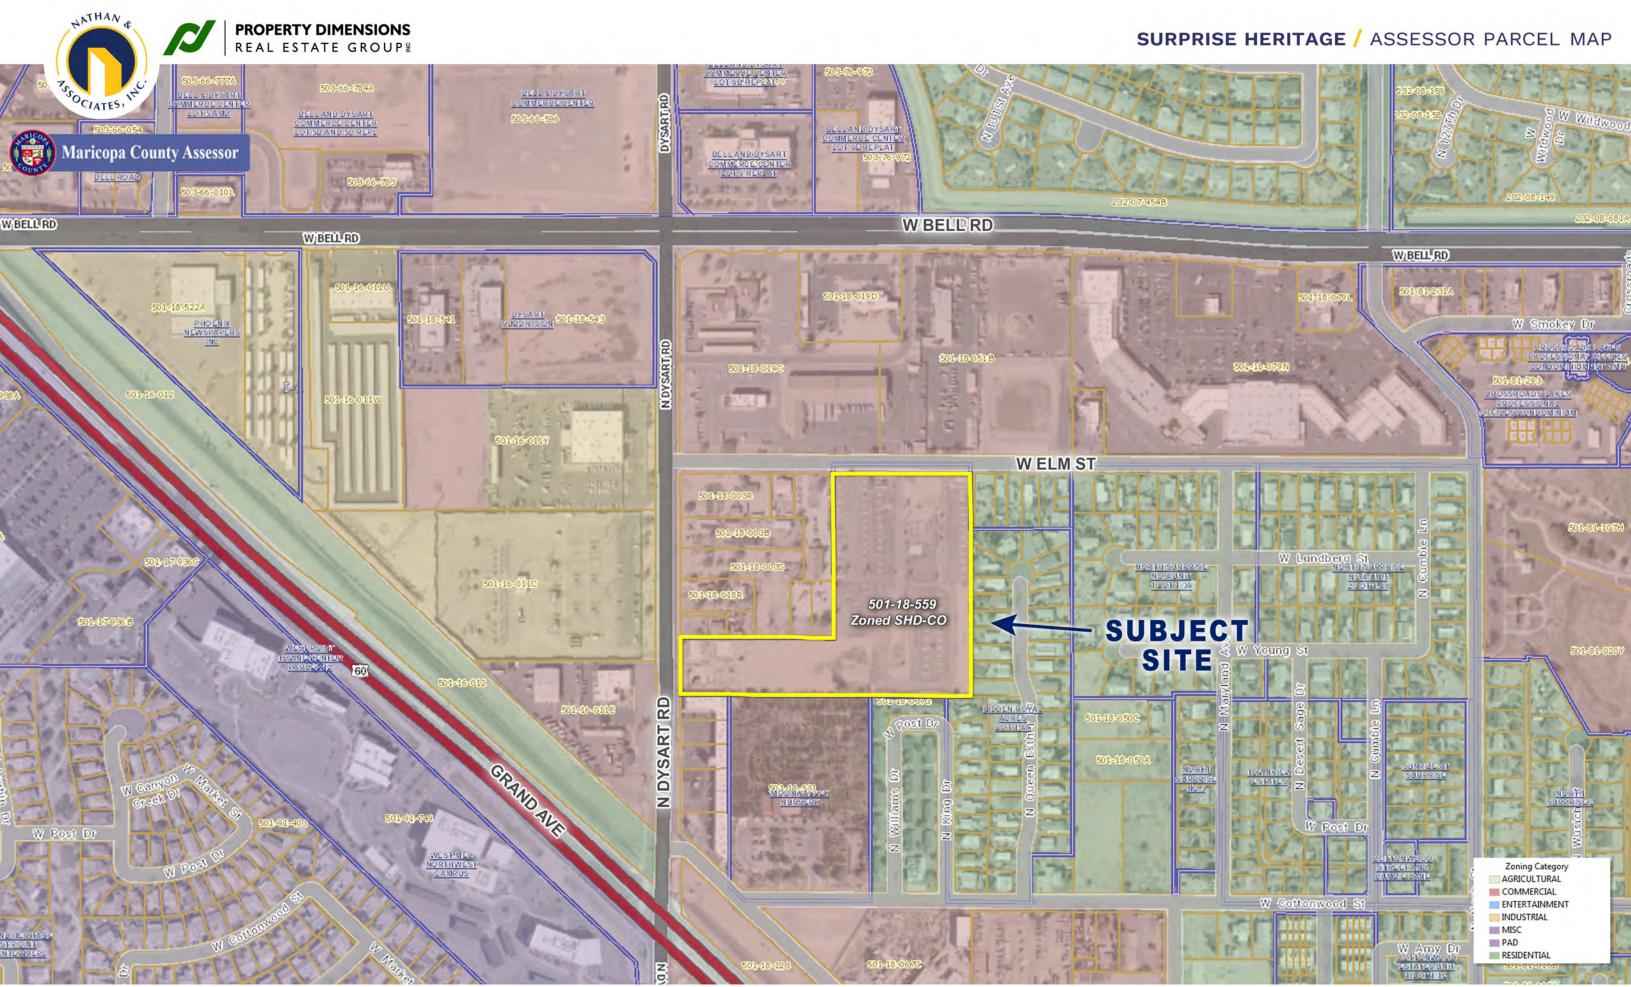

### **DYSART ROAD AND ELM STREET**

# **SURPRISE HERITAGE**

#### LOCATION

Located 1 block south of Bell Road, east of Grand Avenue at Dysart Road (.7 Miles from the intersection of Bell Road and Grand Avenue) in the City of Surprise, Arizona.

#### SIZE

±10.06 Acres (138,213.6 SF)

#### ZONING

SHD-CO | City of Surprise (Surprise Heritage District-Commercial and/or Multi-Family Use)

PHONE 480.367.0700 / FAX 480.367.8341 www.NathanLandAZ.com ASSESSOR PARCEL NUMBER 501-18-559

**PROPERTY TAXES** 2020 Assessment: \$20,575.84