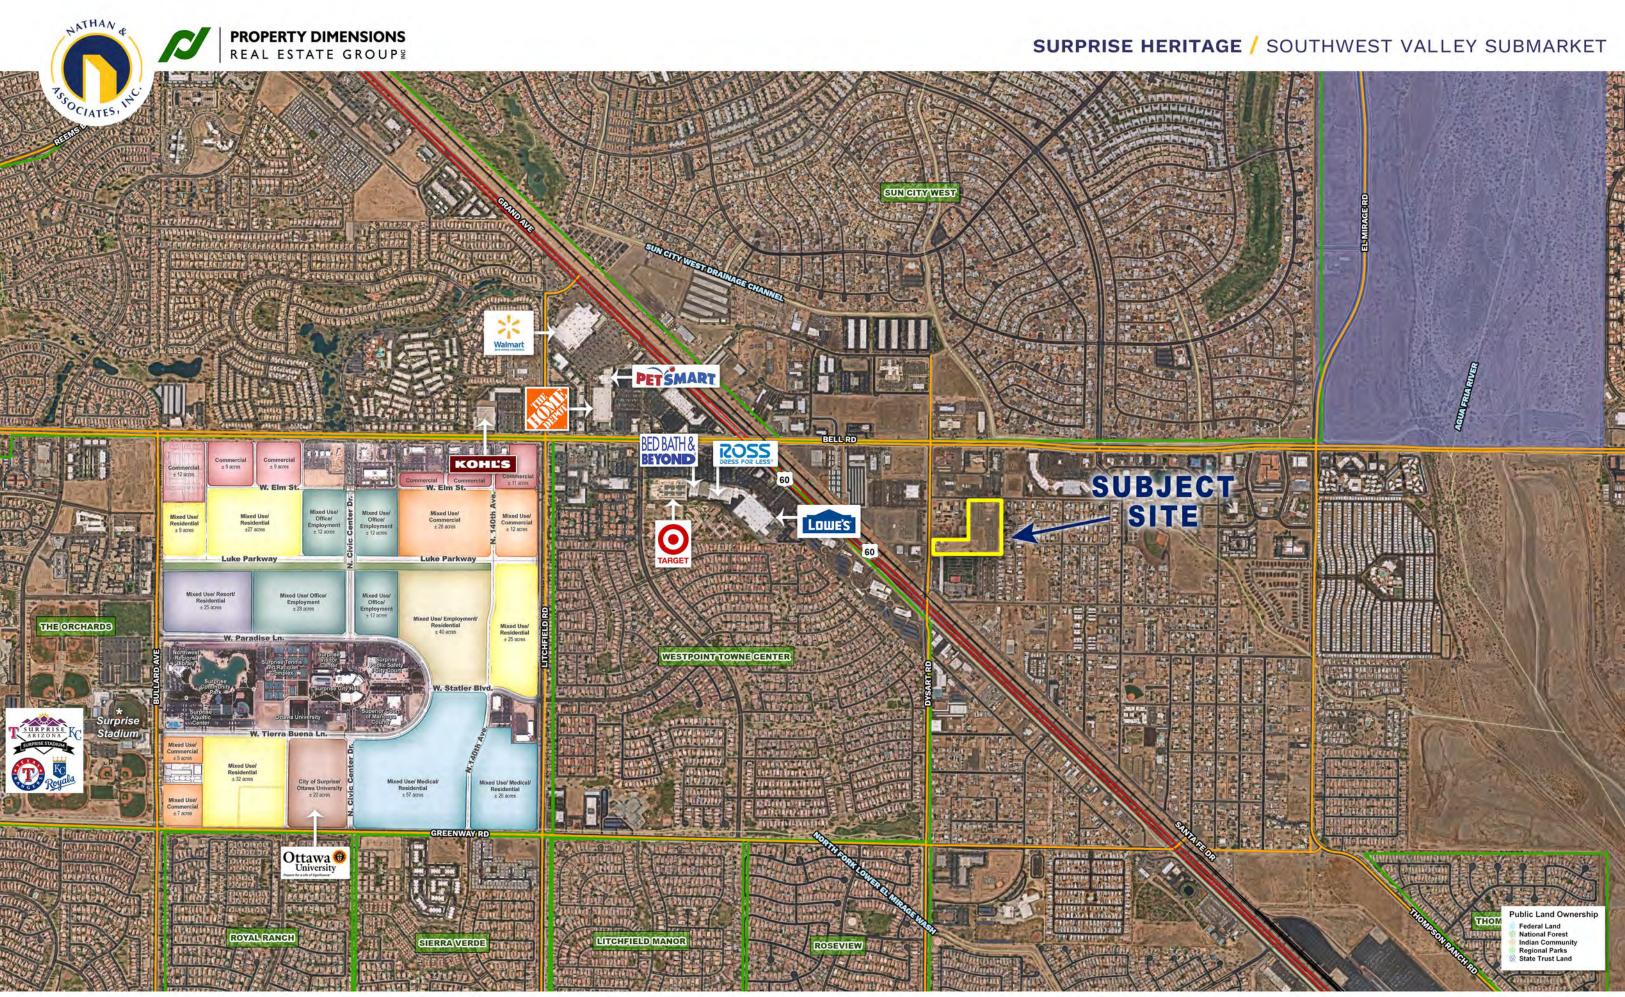

# SURPRISE, ARIZONA / OVERVIEW

#### LOCATION

Located 1 block south of Bell Road, east of Grand Avenue at Dysart Road (.7 Miles from the intersection of Bell Road and Grand Avenue) in the City of Surprise, Arizona.