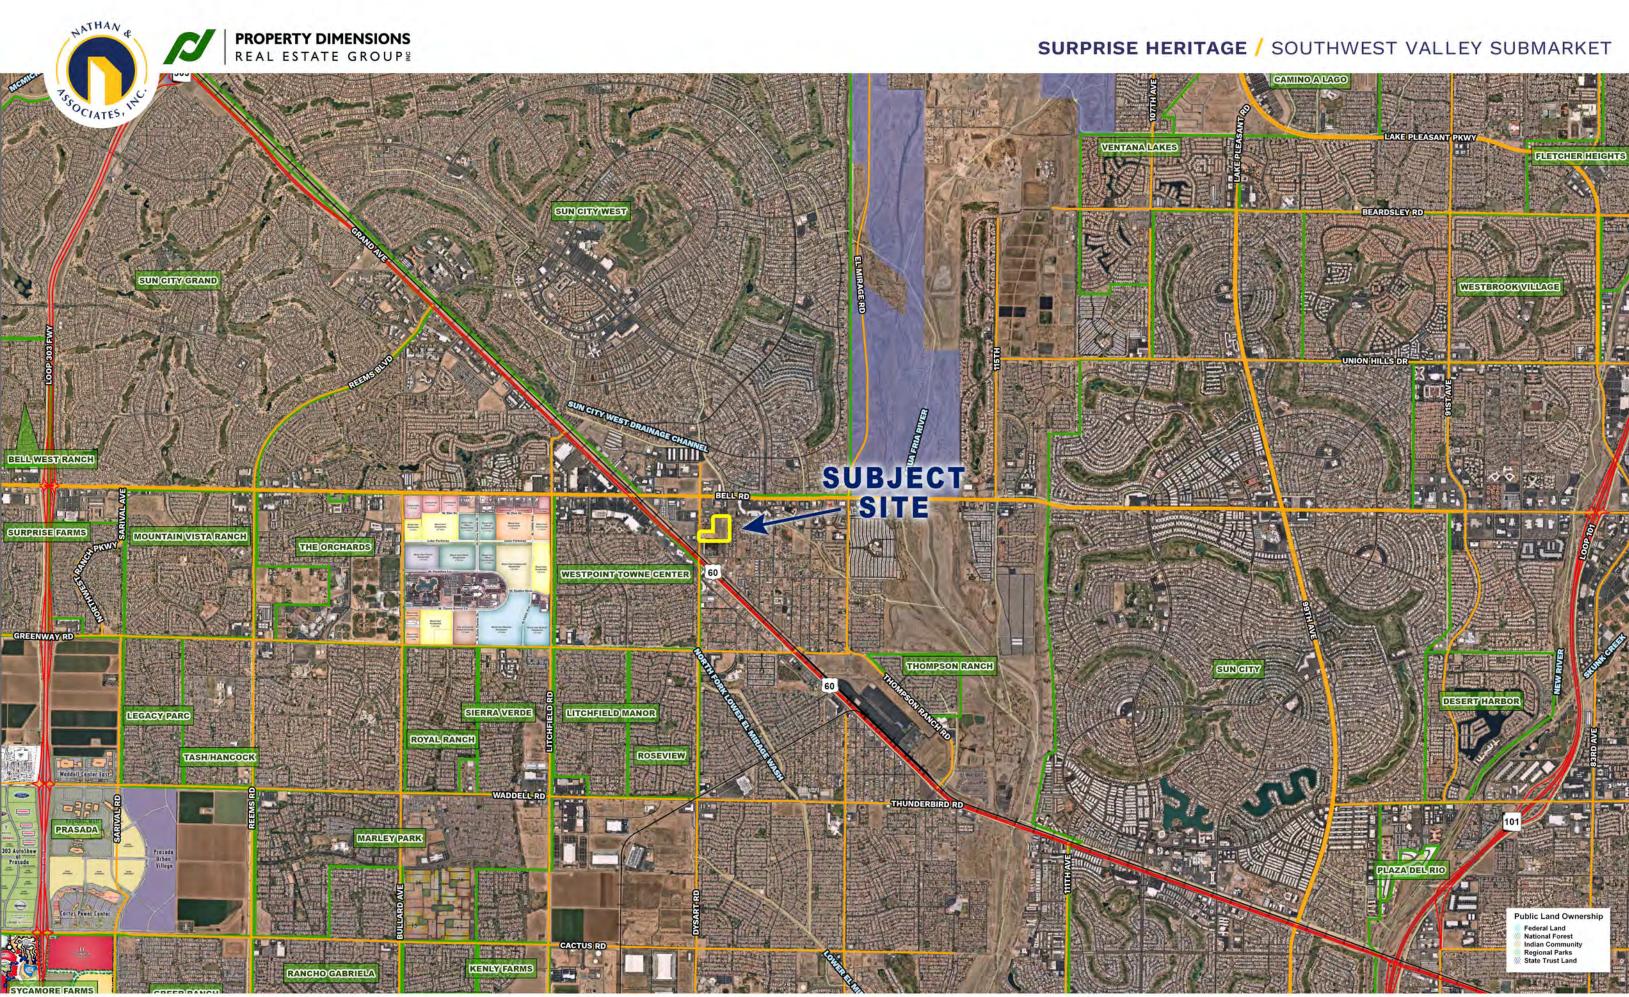

# SURPRISE, ARIZONA / OVERVIEW

#### LOCATION

Located 1 block south of Bell Road, east of Grand Avenue at Dysart Road (.7 Miles from the intersection of Bell Road and Grand Avenue) in the City of Surprise, Arizona.