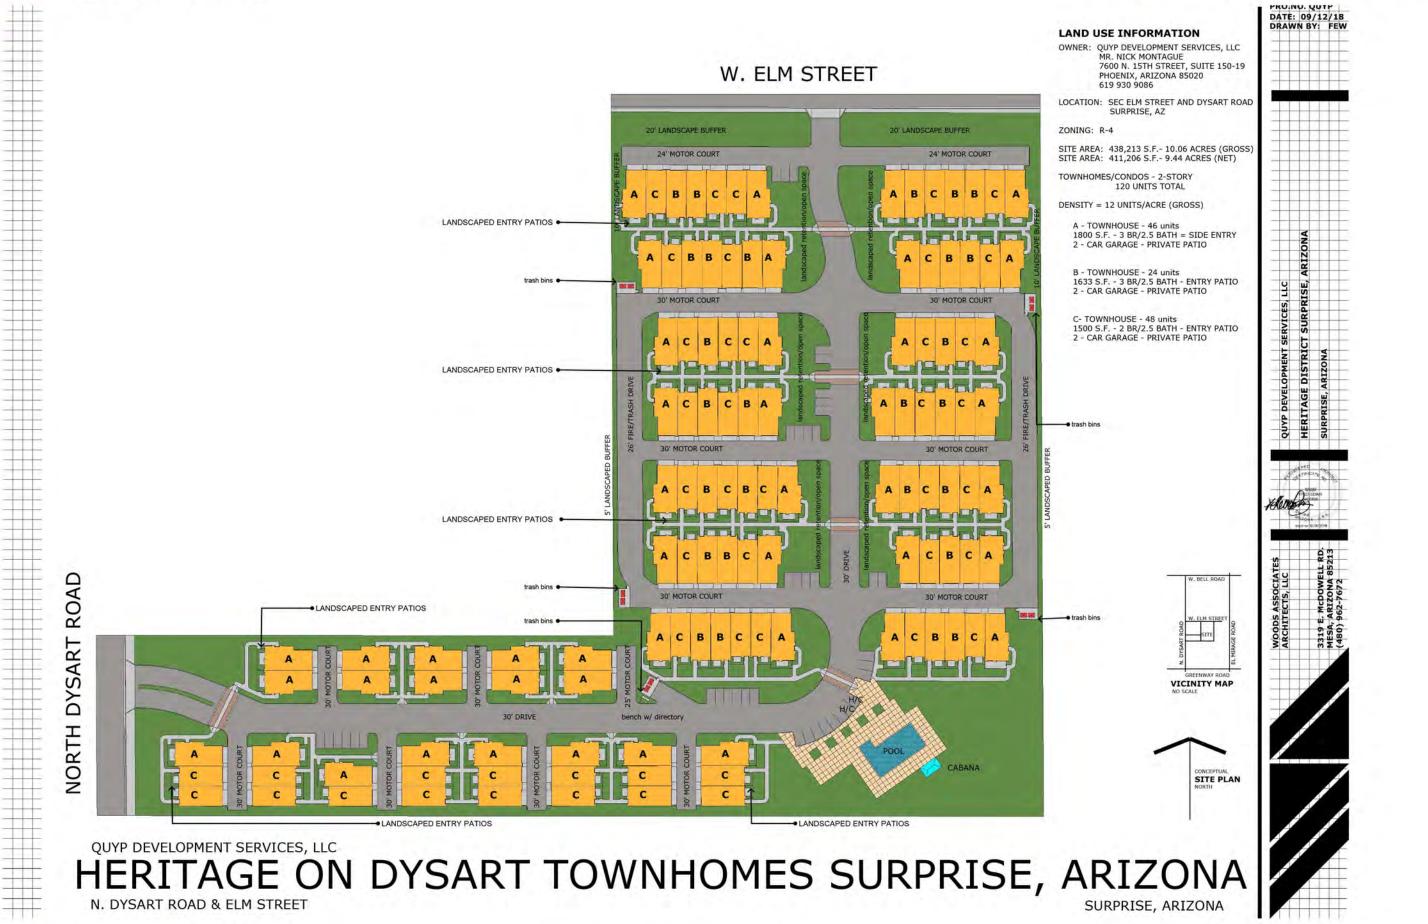

#### DENSITY

12 DU/Acre with an approved site plan for 120 Dwelling Units, Expires 9-17-21 (See second plan, Option E in due diligence - *not approved*)

#### DUE DILIGENCE

<u>Please click to view</u> Surprise SHD Zoning Ordinance 2007 Survey Option E Site Plans

## SURPRISE HERITAGE / SITE PLAN

## SURPRISE HERITAGE / SITE PLAN

All information contained herein is from sources deemed reliable, but not guaranteed.