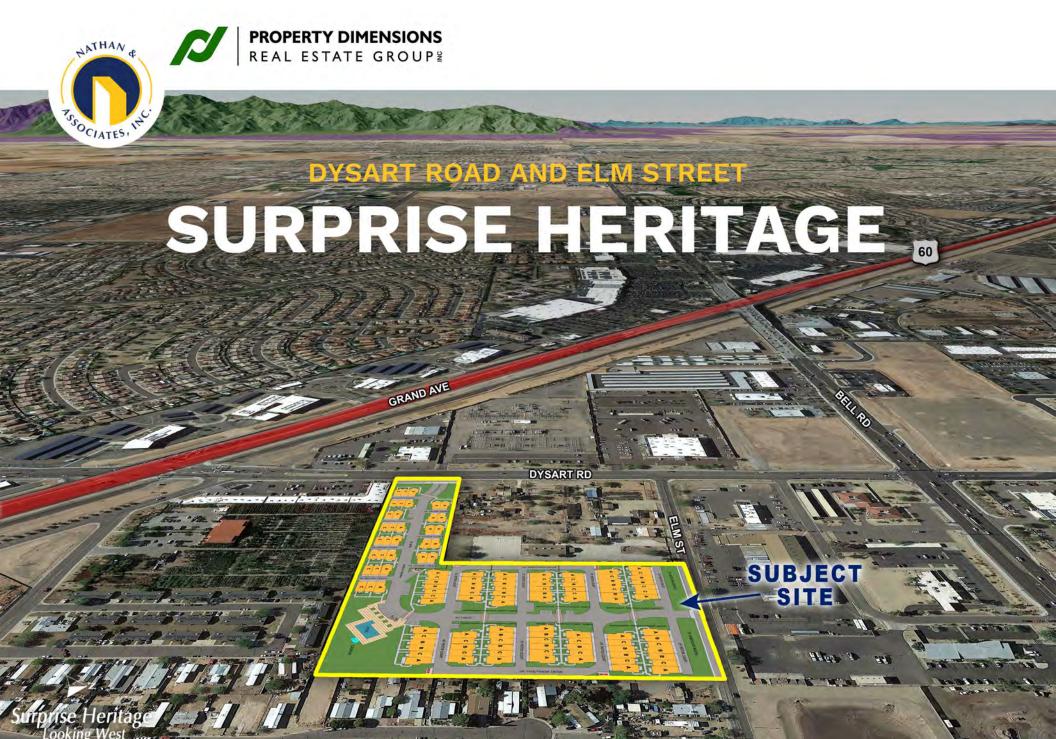

### **DYSART ROAD AND ELM STREET**

# **SURPRISE HERITAGE**

#### LOCATION

Located 1 block south of Bell Road, east of Grand Avenue at Dysart Road (.7 Miles from the intersection of Bell Road and Grand Avenue) in the City of Surprise, Arizona.

#### SIZE

±10.06 Acres (138,213.6 SF)