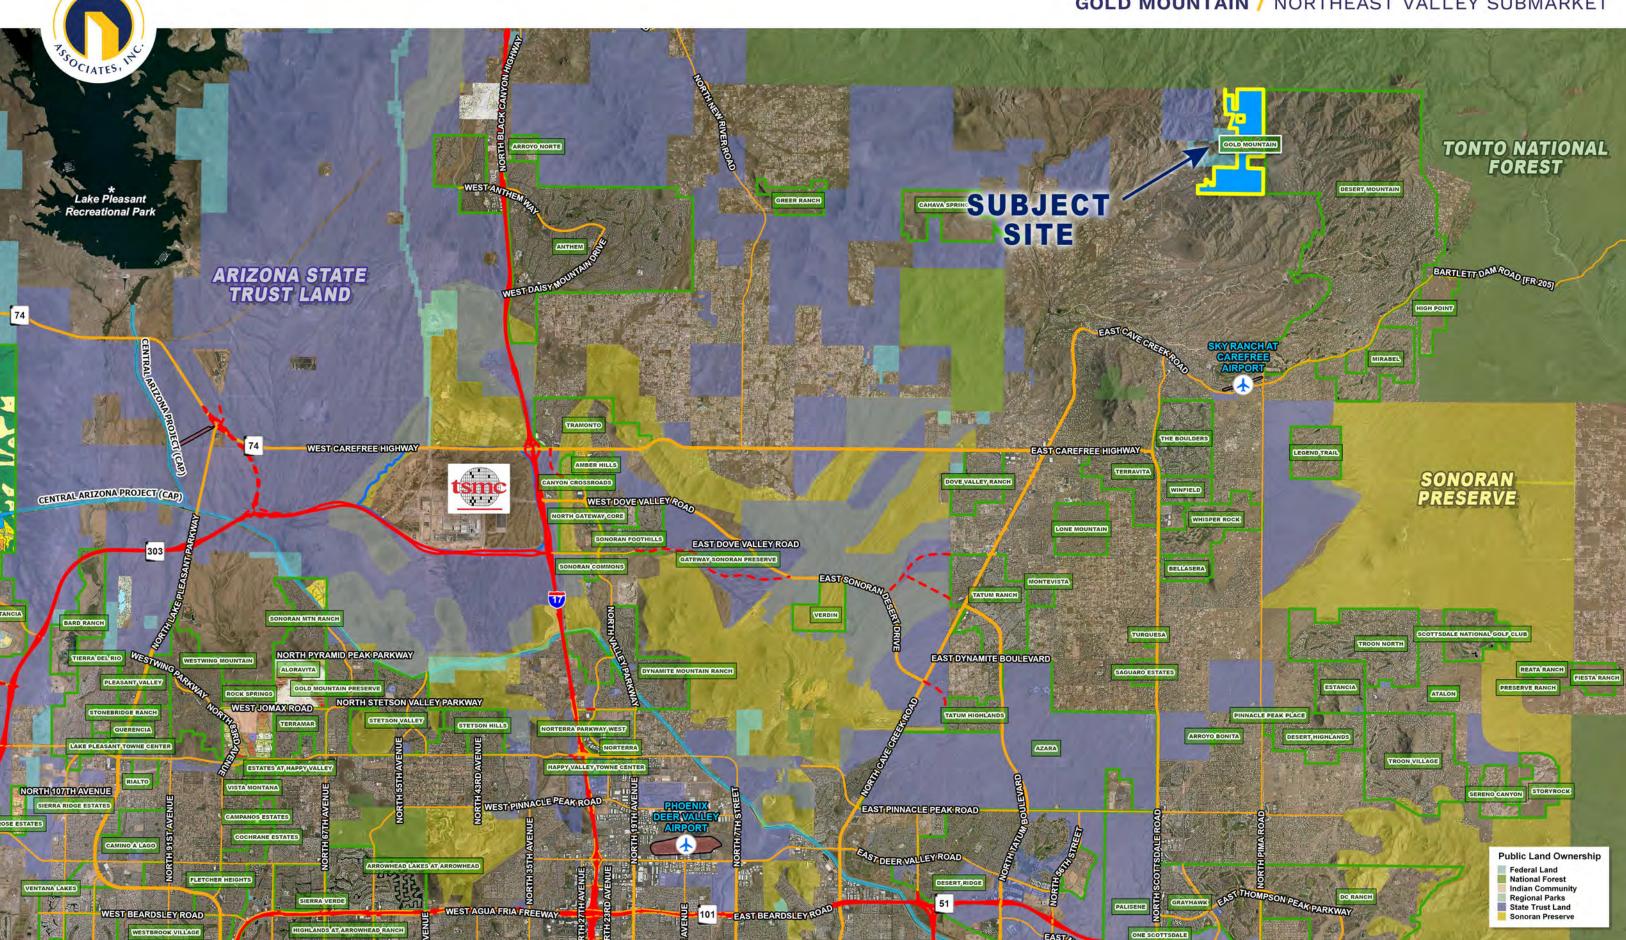

## **LOCATION**

Located east of the northeast corner of School House Road and Fleming Springs Road in Maricopa County, Arizona.