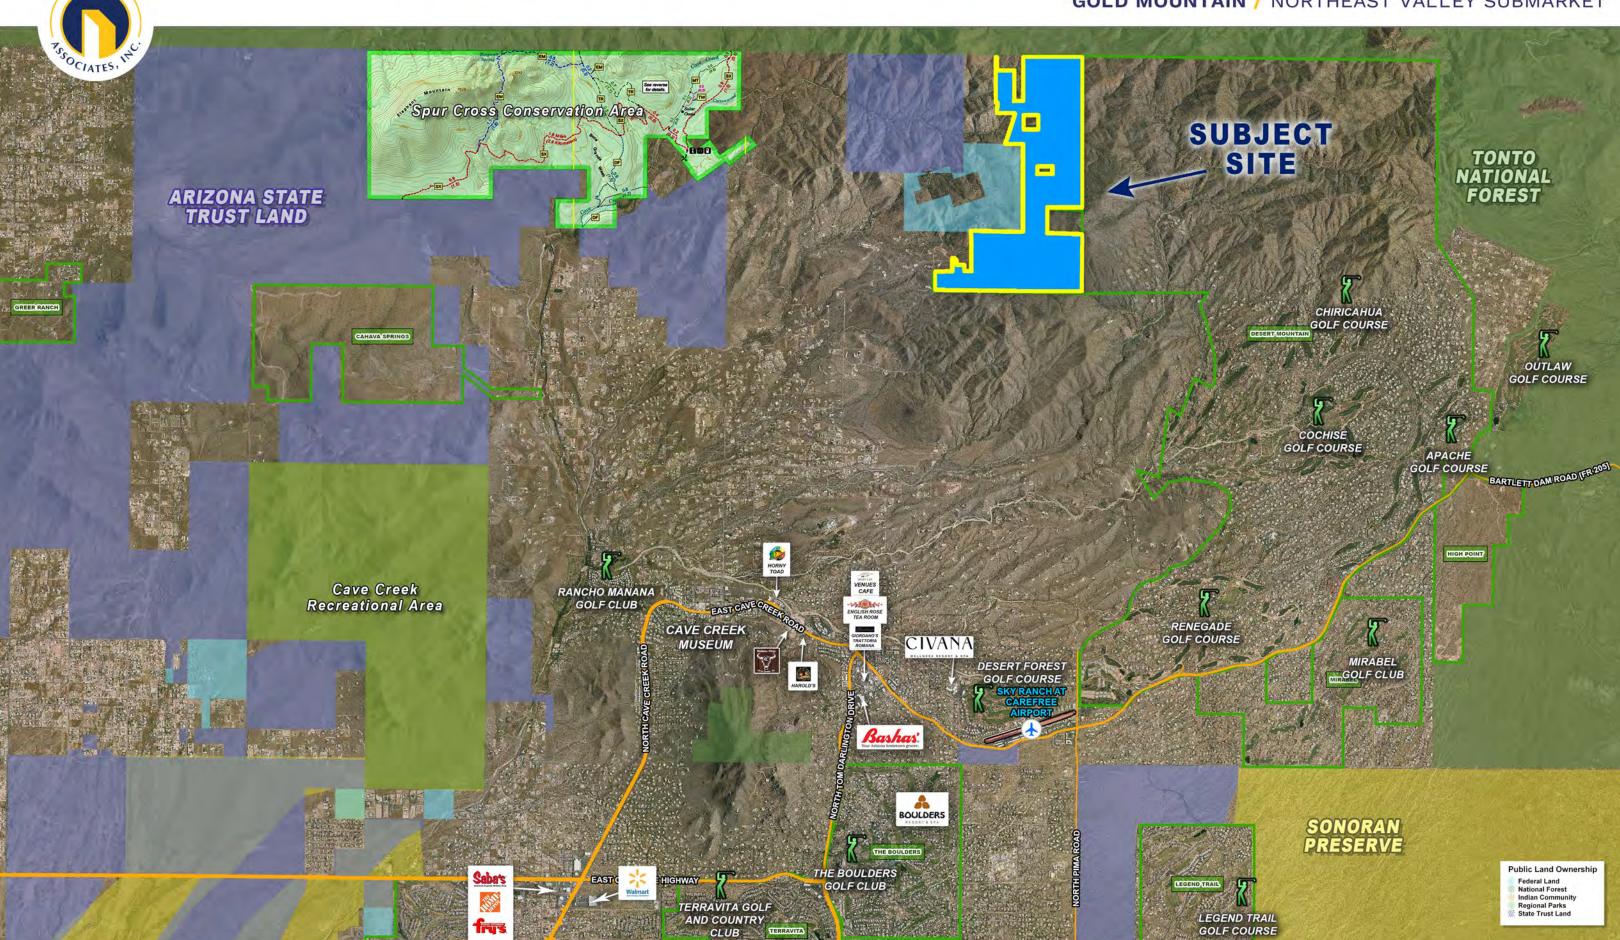

## **LOCATION**

Located east of the northeast corner of School House Road and Fleming Springs Road in Maricopa County, Arizona.