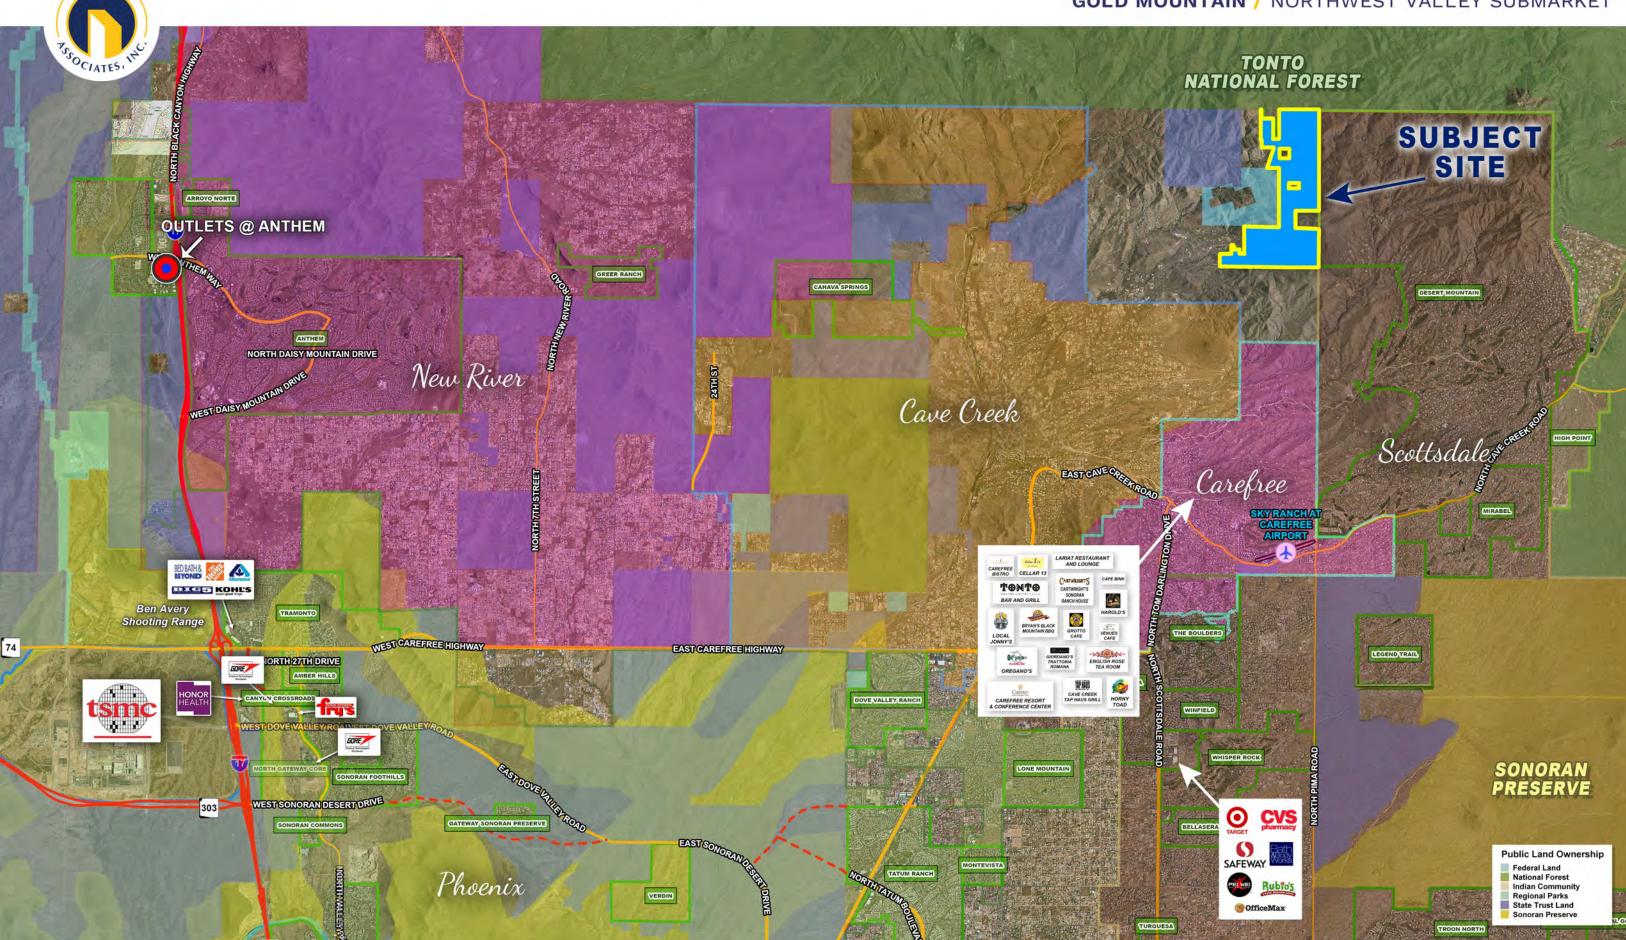

## **LOCATION**

Located east of the northeast corner of School House Road and Fleming Springs Road in Maricopa County, Arizona.