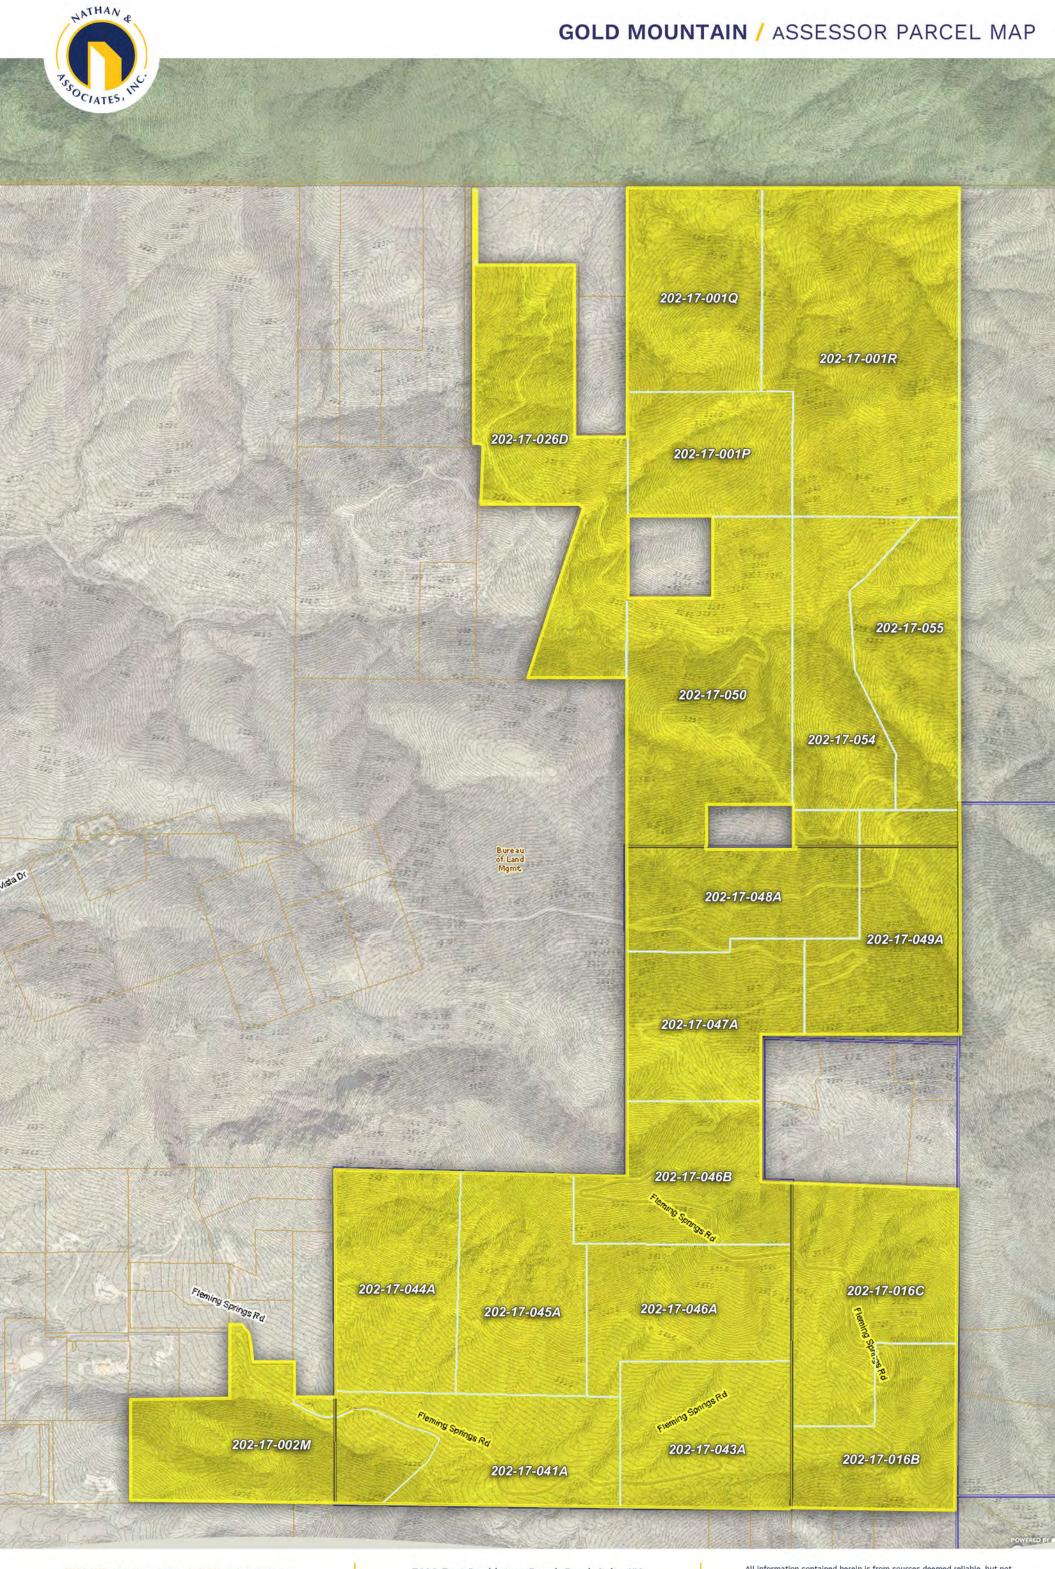

#### SIZE AND PARCEL INFORMATION

| Parcel      | Acreage | 2024 Property<br>Taxes |
|-------------|---------|------------------------|
| 202-17-026D | 62.49   | \$18.14                |
| 202-17-001Q | 40.00   | \$11.68                |
| 202-17-001R | 89.56   | \$26.04                |
| 202-17-001P | 30.00   | \$8.76                 |
| 202-17-050  | 64.76   | \$18.86                |
| 202-17-054  | 36.20   | \$10.52                |
| 202-17-055  | 36.22   | \$10.52                |
| 202-17-048A | 36.60   | \$10.62                |
| 202-17-047A | 36.29   | \$10.52                |
| 202-17-049A | 41.24   | \$11.98                |

| Parcel      | Acreage | 2024 Property<br>Taxes |
|-------------|---------|------------------------|
| 202-17-046B | 36.38   | \$10.56                |
| 202-17-044A | 39.87   | \$11.62                |
| 202-17-045A | 40.00   | \$11.62                |
| 202-17-046A | 36.47   | \$10.56                |
| 202-17-016C | 50.00   | \$14.54                |
| 202-17-002M | 45.23   | \$13.16                |
| 202-17-041A | 36.26   | \$10.52                |
| 202-17-043A | 36.46   | \$10.56                |
| 202-17-016B | 30.00   | \$8.76                 |
| Total       | 824.03  | \$239.54               |

#### ZONING

R1-190 | Maricopa County

ANTHAN &

MATHAN

GOLD MOUNTAIN

CAREFREE, ARIZONA CONCEPTUAL LOTTING PLAN

MATHAN

PHONE 480.367.0700 / FAX 480.367.8341 www.NathanLandAZ.com