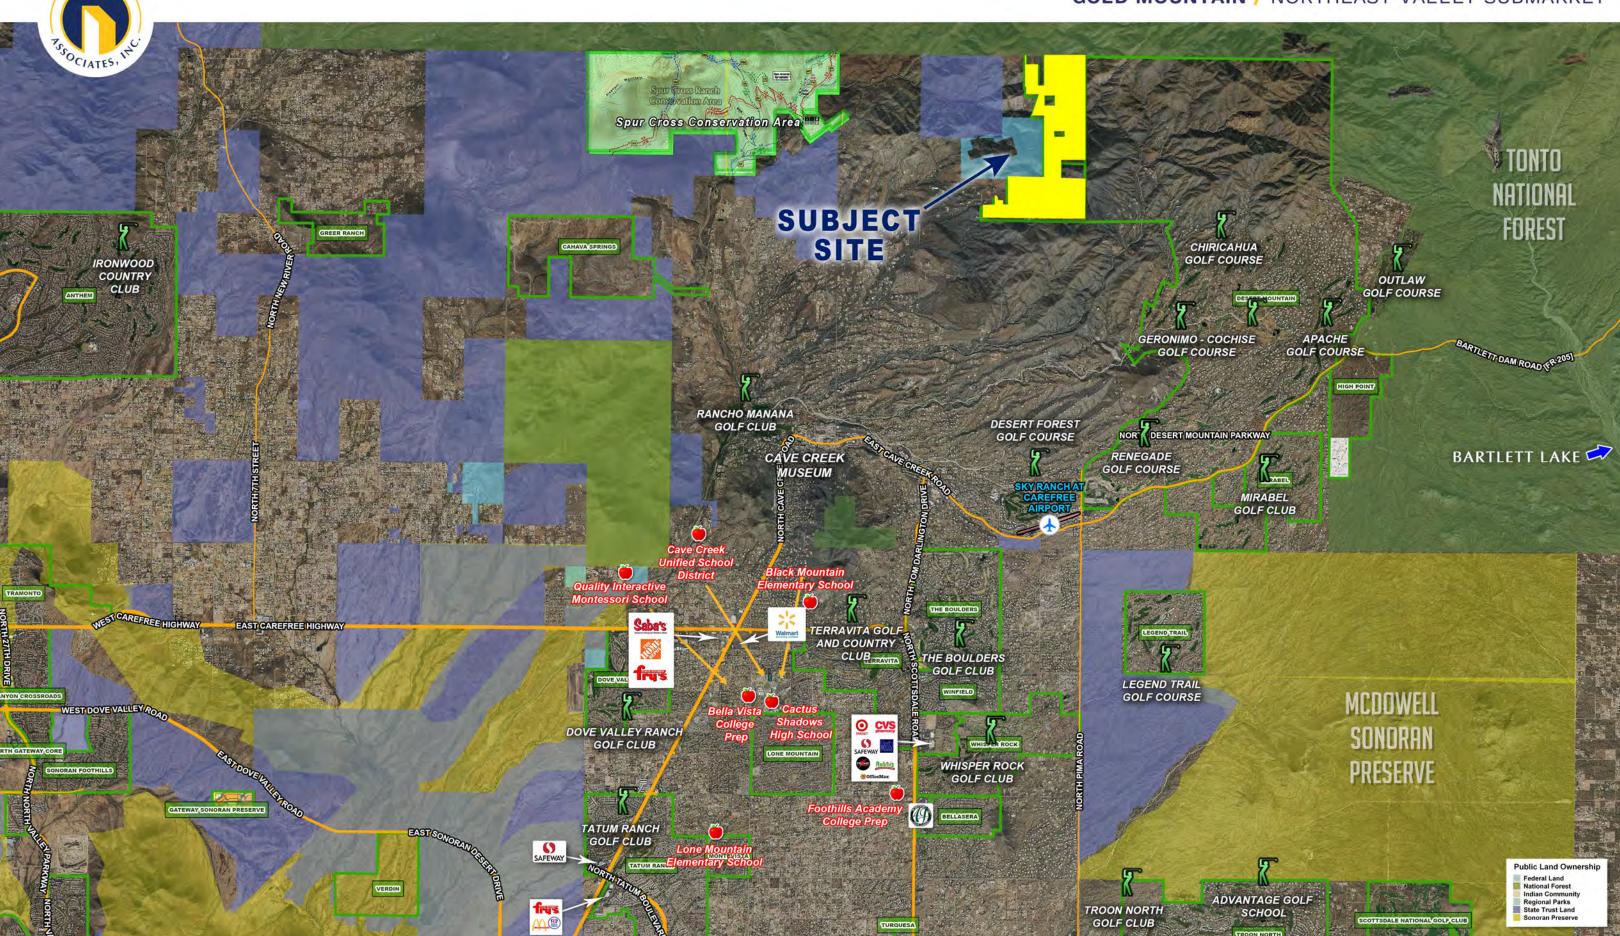

## **LOCATION**

Located east of the northeast corner of School House Road and Fleming Springs Road in Maricopa County, Arizona.