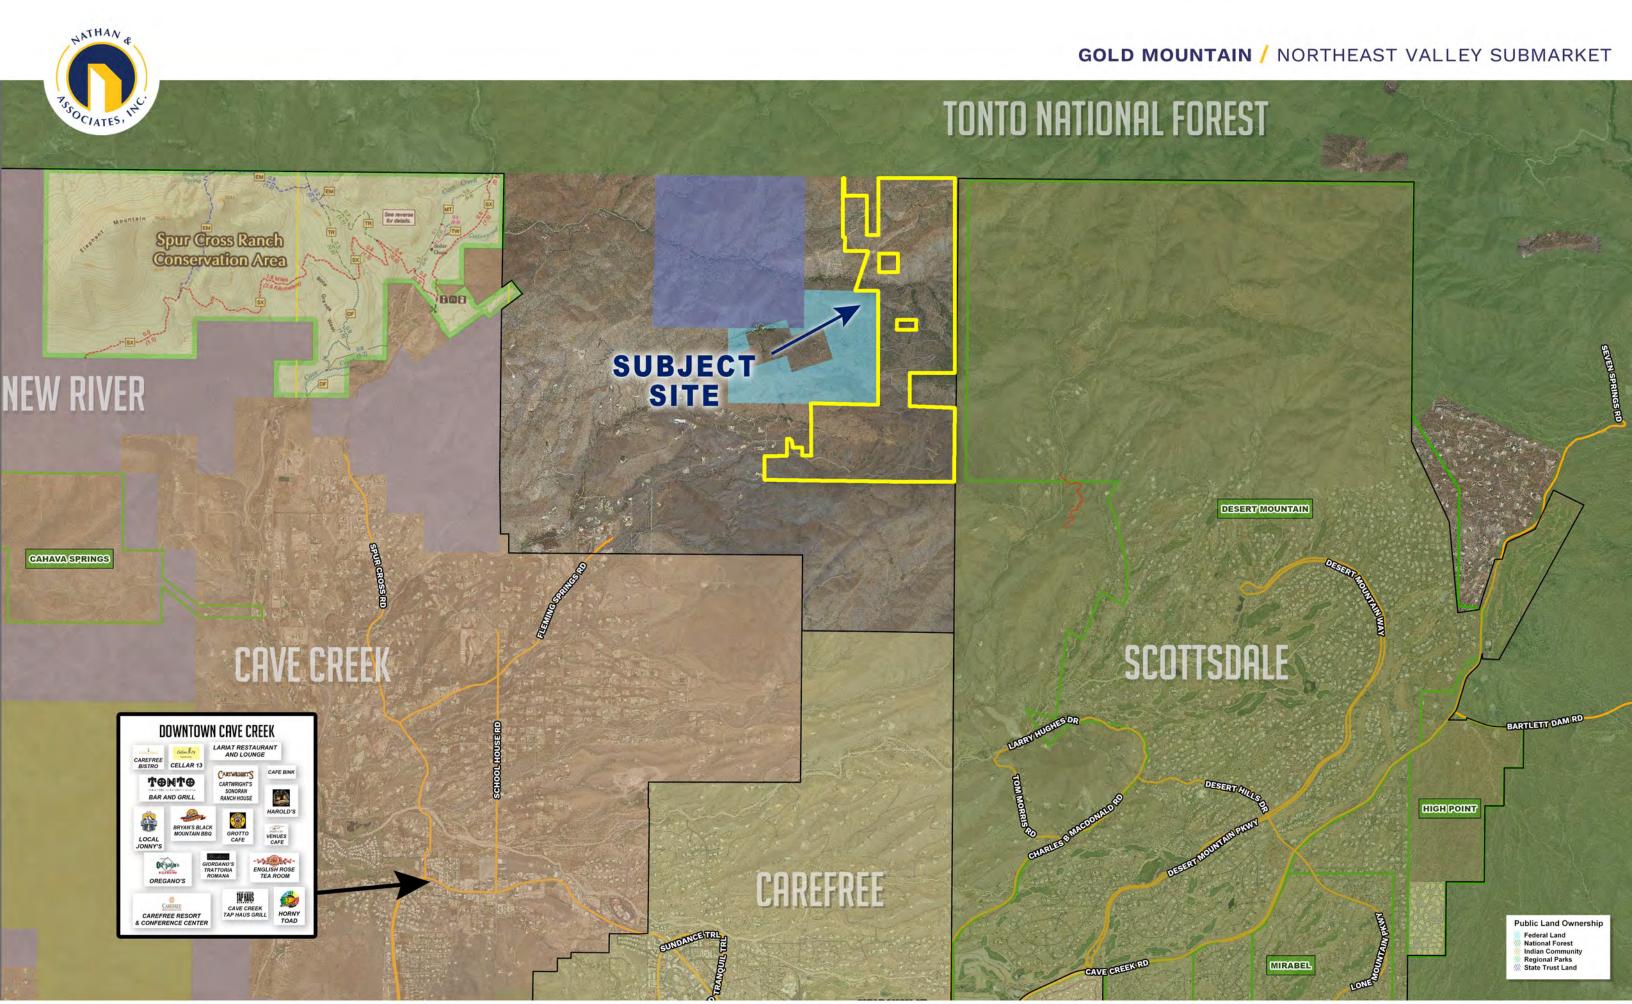

## **LOCATION**

Located east of the northeast corner of School House Road and Fleming Springs Road in Maricopa County, Arizona.