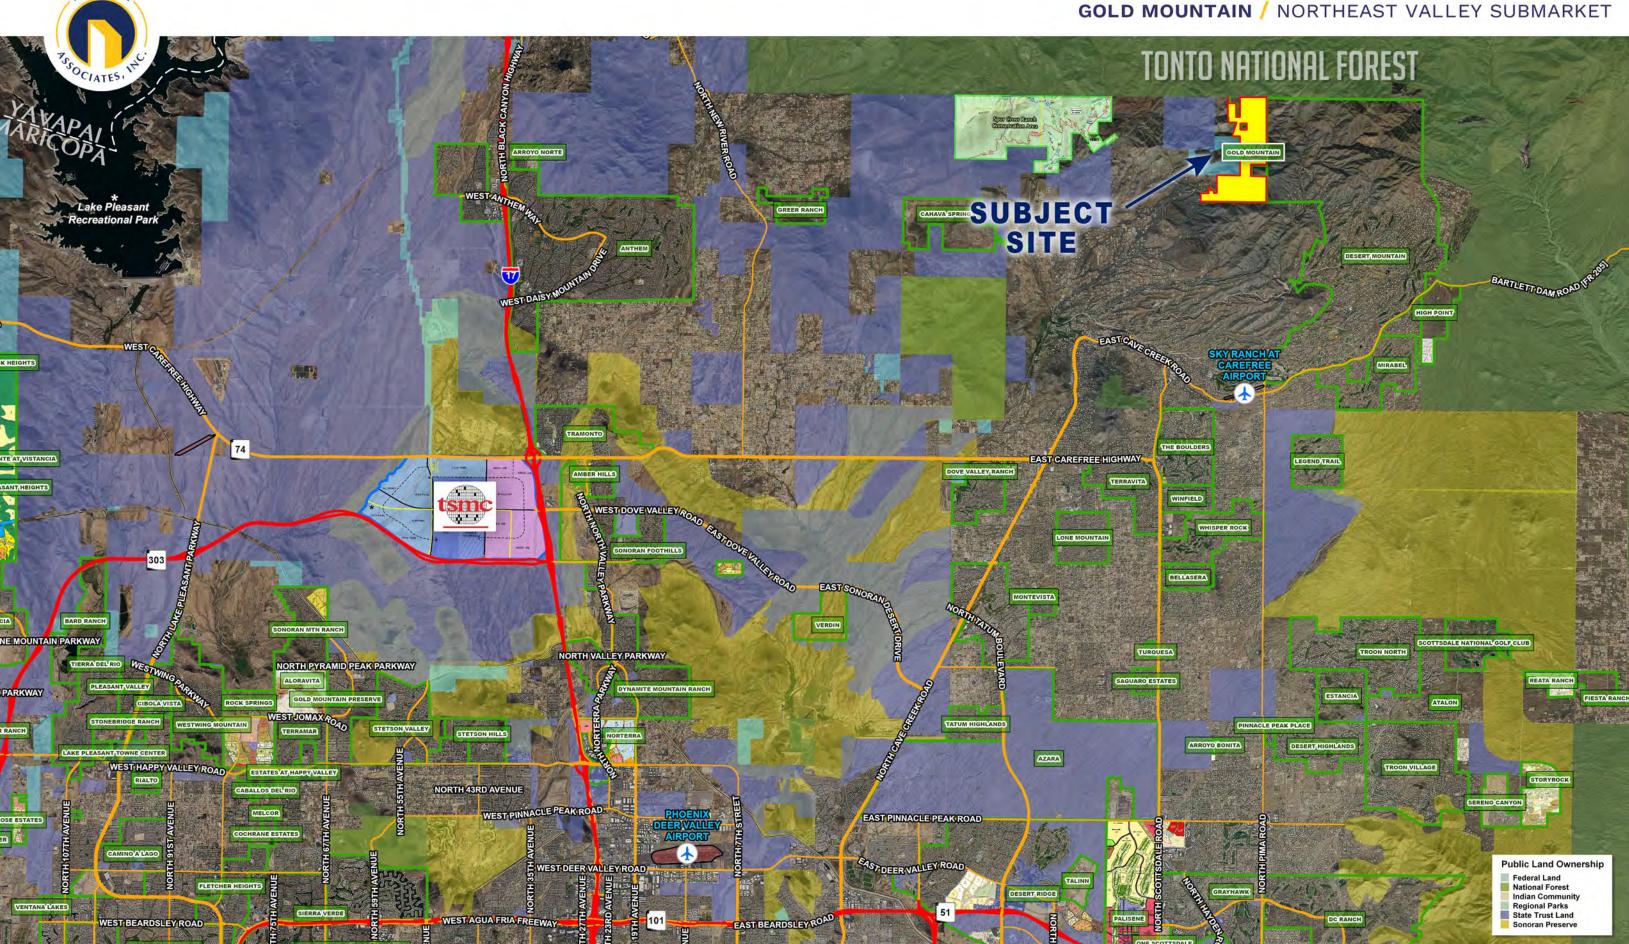

## **LOCATION**

Located east of the northeast corner of School House Road and Fleming Springs Road in Maricopa County, Arizona.