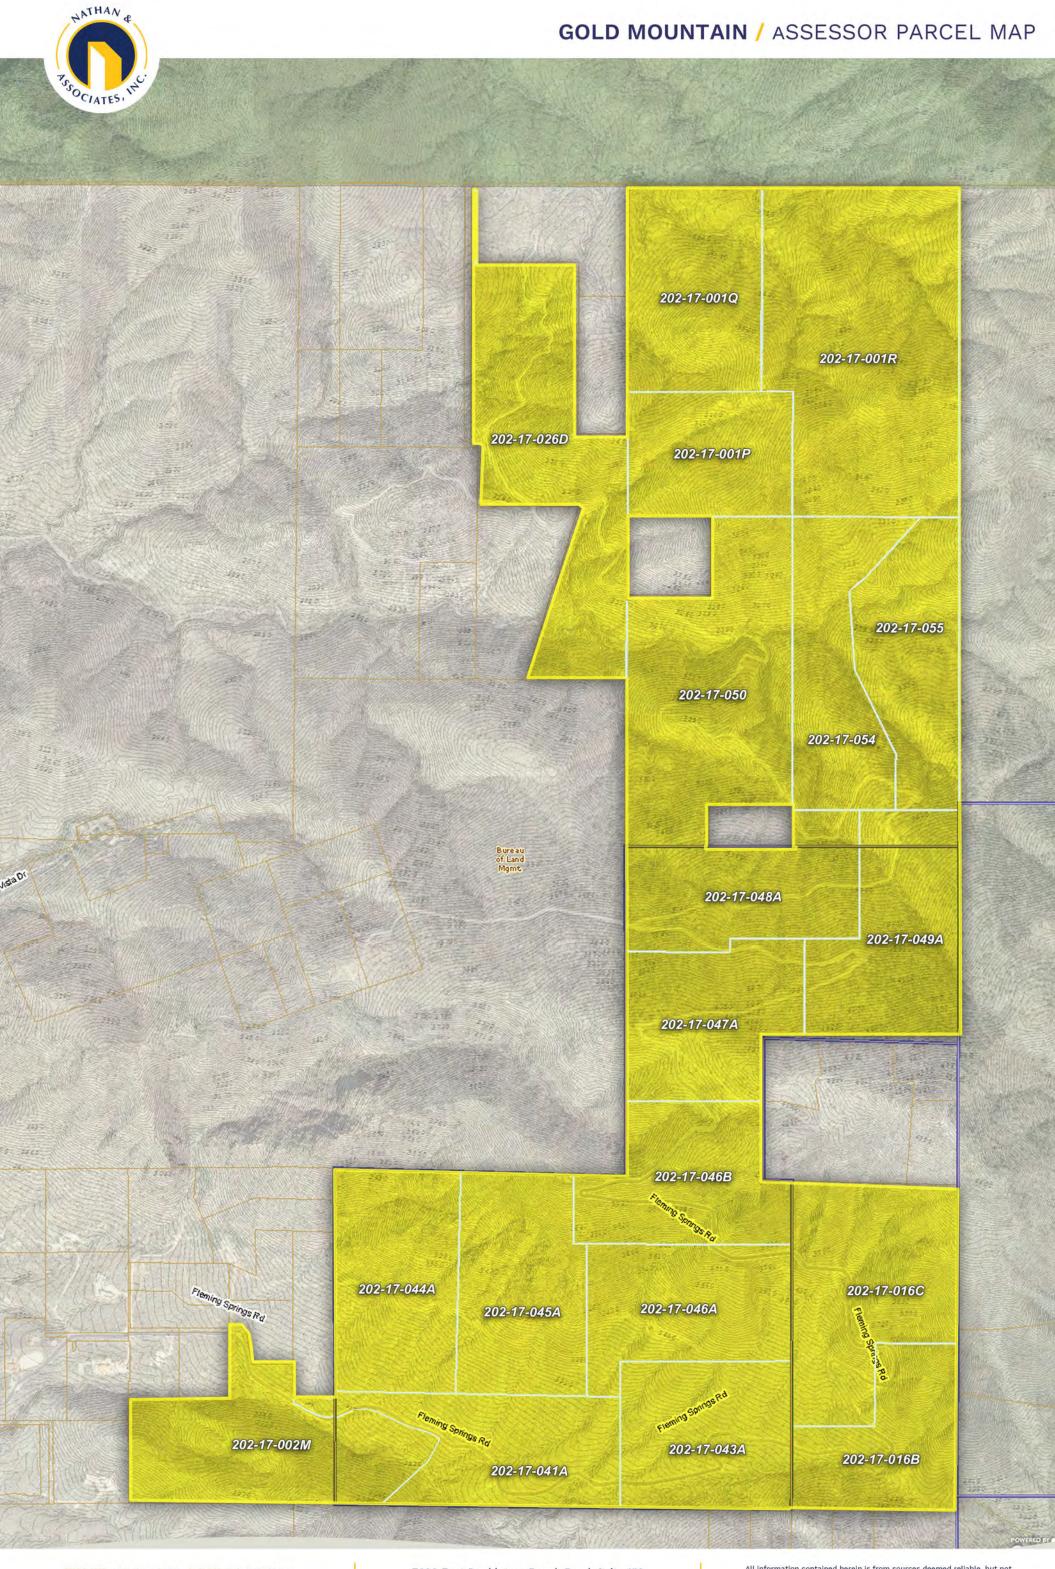

#### SIZE AND PARCEL INFORMATION

| Parcel      | Acreage | 2022 Property<br>Taxes |
|-------------|---------|------------------------|
| 202-17-026D | 62.49   | \$18.60                |
| 202-17-001Q | 40.00   | \$11.92                |
| 202-17-001R | 89.56   | \$26.70                |
| 202-17-001P | 30.00   | \$8.96                 |
| 202-17-050  | 64.76   | \$19.34                |
| 202-17-054  | 36.20   | \$10.76                |
| 202-17-055  | 36.22   | \$10.76                |
| 202-17-048A | 36.60   | \$10.96                |
| 202-17-047A | 36.29   | \$10.82                |
| 202-17-049A | 41.24   | \$12.30                |

| Parcel      | Acreage | 2022 Property |
|-------------|---------|---------------|
| 000         |         | Taxes         |
| 202-17-046B | 36.38   | \$10.82       |
| 202-17-044A | 39.87   | \$11.86       |
| 202-17-045A | 40.00   | \$11.92       |
| 202-17-046A | 36.47   | \$10.86       |
| 202-17-016C | 50.00   | \$14.92       |
| 202-17-002M | 45.23   | \$13.48       |
| 202-17-041A | 36.26   | \$10.82       |
| 202-17-043A | 36.46   | \$10.86       |
| 202-17-016B | 30.00   | \$8.96        |
| Total       | 824.03  | \$245.62      |

#### ZONING

R1-190 | Maricopa County

MATHAN

GOLD MOUNTAIN

CAREFREE, ARIZONA CONCEPTUAL LOTTING PLAN

MATHAN

PHONE 480.367.0700 / FAX 480.367.8341 www.NathanLandAZ.com

7600 East Doubletree Ranch Road, Suite 150 Scottsdale, AZ 85258