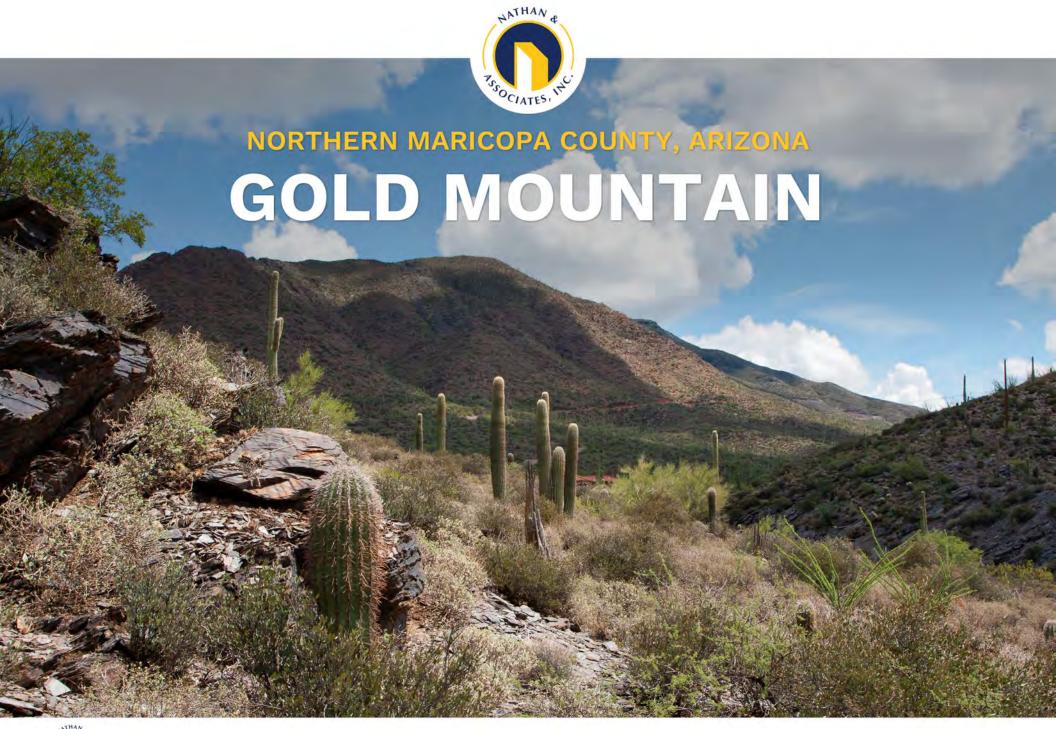

# **NORTHERN MARICOPA COUNTY, ARIZONA**

# **GOLD MOUNTAIN**

## **LOCATION**

Located east of the northeast corner of School House Road and Fleming Springs Road in Maricopa County, Arizona.

#### SIZE AND PARCEL INFORMATION

| Parcel      | Acreage | 2022 Property<br>Taxes |
|-------------|---------|------------------------|
| 202-17-026D | 62.49   | \$18.60                |
| 202-17-001Q | 40.00   | \$11.92                |
| 202-17-001R | 89.56   | \$26.70                |
| 202-17-001P | 30.00   | \$8.96                 |
| 202-17-050  | 64.76   | \$19.34                |
| 202-17-054  | 36.20   | \$10.76                |
| 202-17-055  | 36.22   | \$10.76                |
| 202-17-048A | 36.60   | \$10.96                |
| 202-17-047A | 36.29   | \$10.82                |
| 202-1