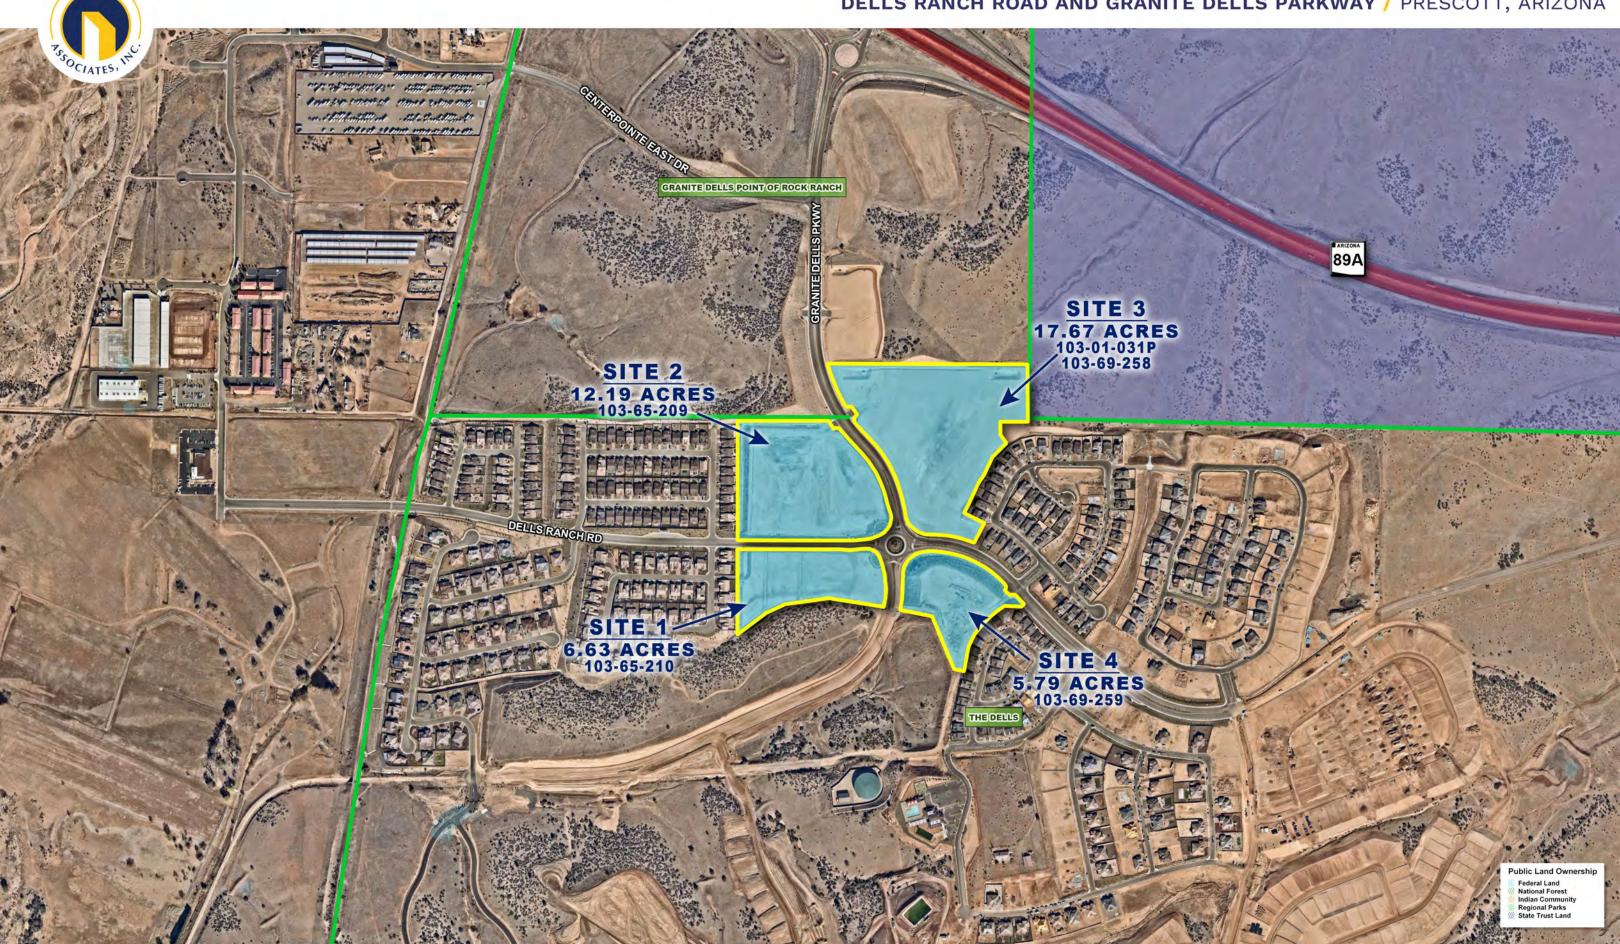

#### LOCATION

Parcels lie at the four corners of Dells Ranch Road and Granite Dells Parkway in the City of Prescott, Arizona.

## SIZE

Site 1: 6.63 Acres

Site 2: 12.19 Acres

Site 3: 17.67 Acres

Site 4: 5.79 Acres

# **ASSESSOR PARCEL NUMBERS**

Site 1: 103-65-210

Site 2: 103-65-209

Site 3: 103-01-031P and 103-69-258

Site 4: 103-69-259

## **PRICE**

Site 1: \$2,599,225.20 (\$9/SF)

Site 2: \$4,778,968.60 (\$9/SF)

Site 3: \$6,927,346.80 (\$9/SF)

Site 4: \$2,269,911.60 (\$9/SF)

#### COMMENTS

Graded and fully improved development pads within the highly regarded Dells master-plan. These sites would be suitable for commercial retail and or Build to Rent (BTR) residential.