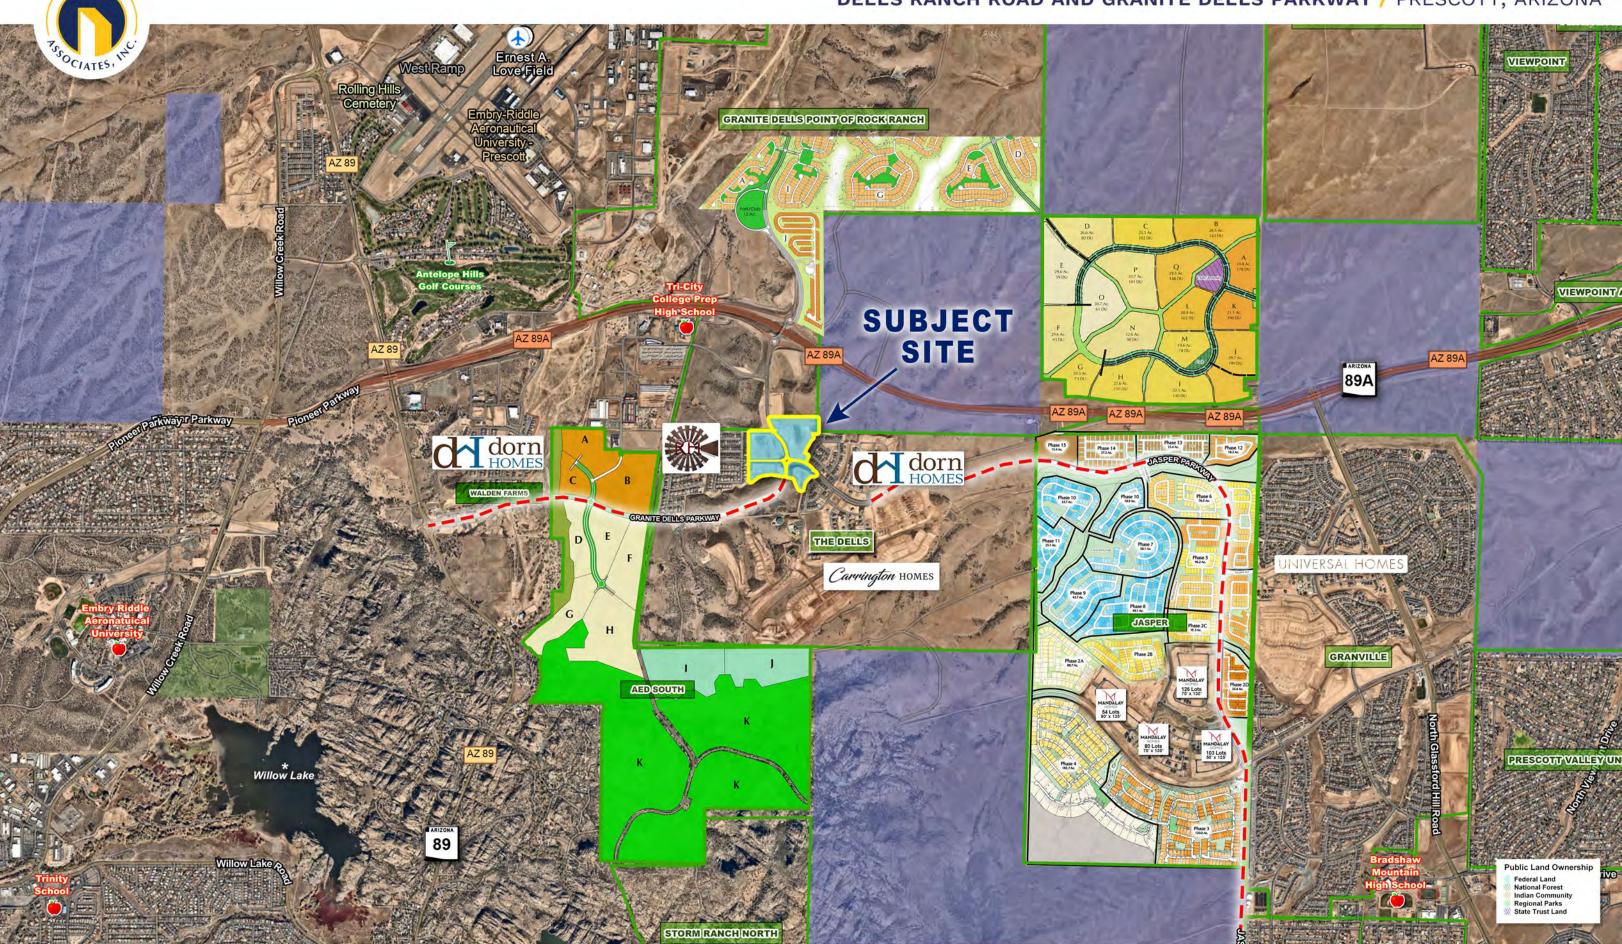

#### LOCATION

Parcels lie at the four corners of Dells Ranch Road and Granite Dells Parkway in the City of Prescott, Arizona.

#### COMMENTS

Graded and fully improved development pads within the highly regarded Dells master-plan. These sites would be suitable for commercial retail and or Build to Rent (BTR) residential.