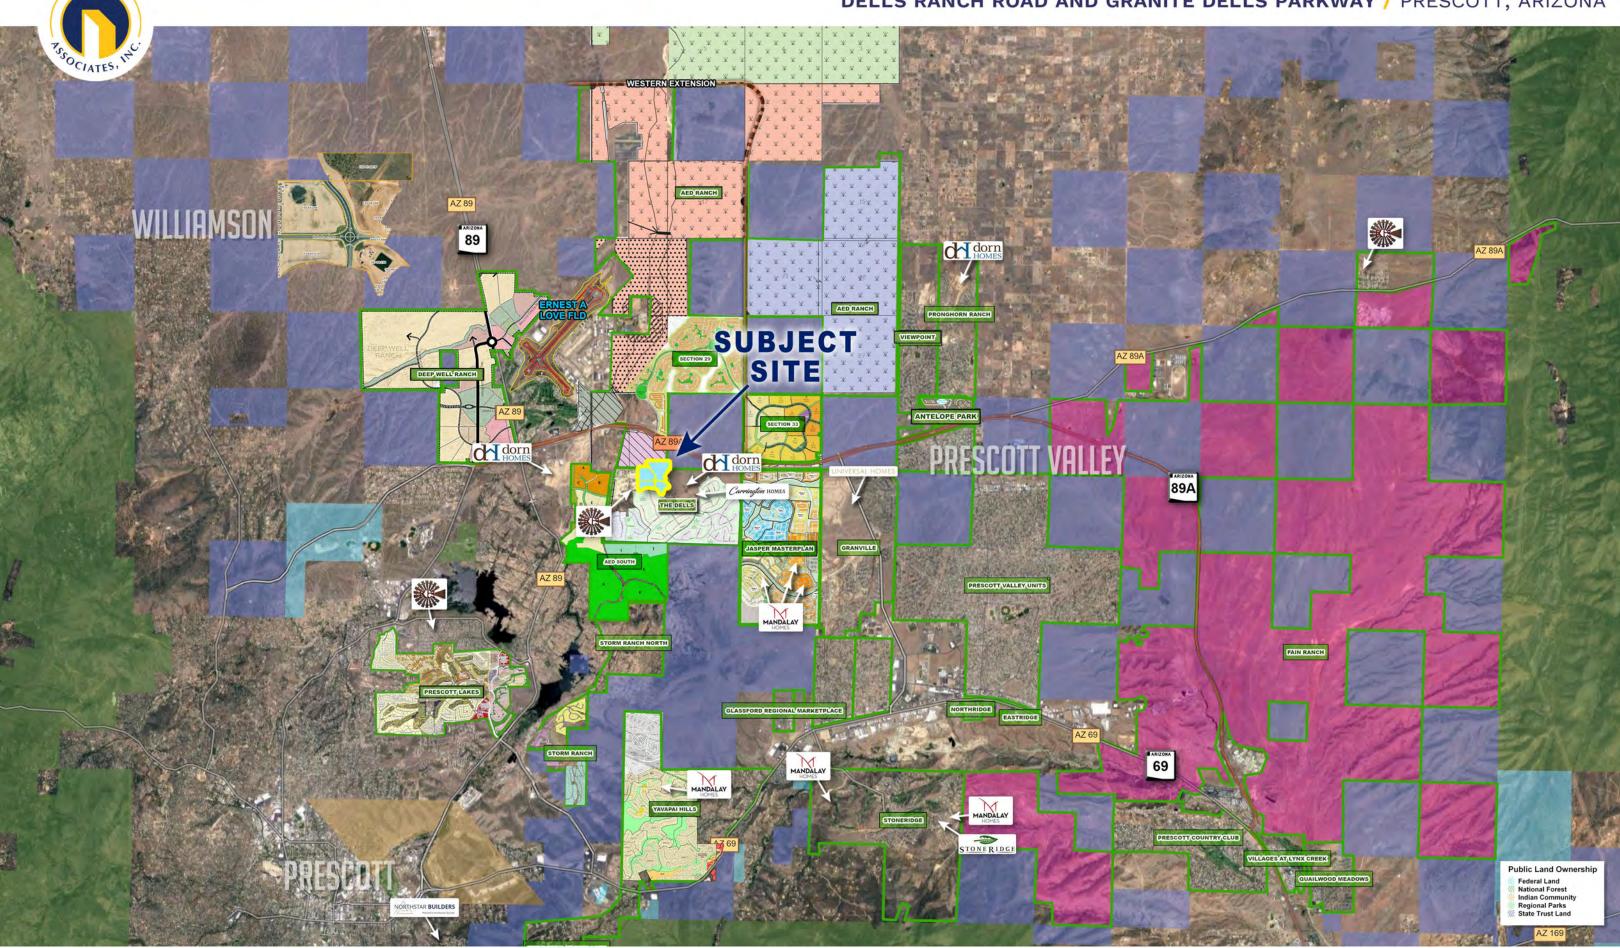

#### LOCATION

Parcels lie at the four corners of Dells Ranch Road and Granite Dells Parkway in the City of Prescott, Arizona.

#### COMMENTS

Graded and fully improved development pads within the highly regarded Dells master-plan. These sites would be suitable for commercial retail and or Build to Rent (BTR) residential.