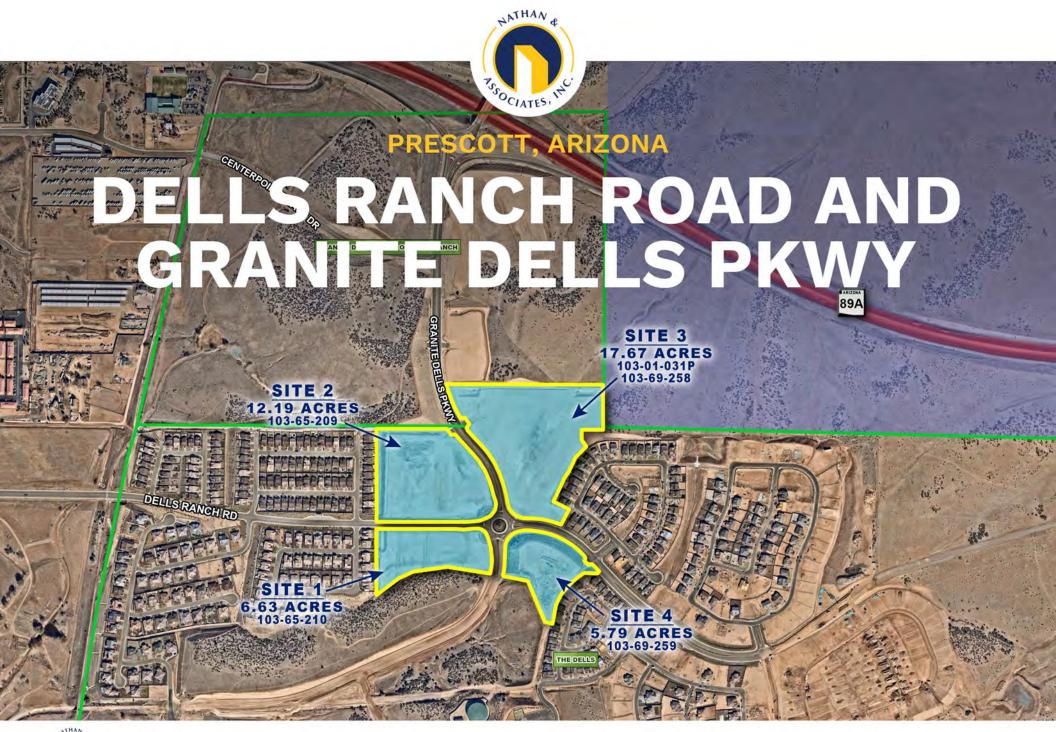

## PRESCOTT, ARIZONA

# DELLS RANCH ROAD AND GRANITE DELLS PKWY

#### LOCATION

Parcels lie at the four corners of Dells Ranch Road and Granite Dells Parkway in the City of Prescott, Arizona.

## SIZE

Site 1: 6.63 Acres

Site 2: 12.19 Acres

Site 3: 17.67 Acres

Site 4: 5.79 Acres

# **ASSESSOR PARCEL NUMBERS**

Site 1: 103-65-210

Site 2: 103-65-209

Site 3: 103-01-031P and 103-69-258

Site 4: 103-69-259

## **PRICE**

Site 1: \$2,599,225.20 (\$9/SF)

Site 2: \$4,778,968.60 (\$9/SF)

Site 3: \$6,927,346.80 (\$9/SF)

Site 4: \$2,269,911.60 (\$9/SF)

#### COMMENTS

Graded and fully improved development pads within the highly regarded Dells master-plan. These sites would be suitable for commercial retail and or Build to Rent (BTR) residential.