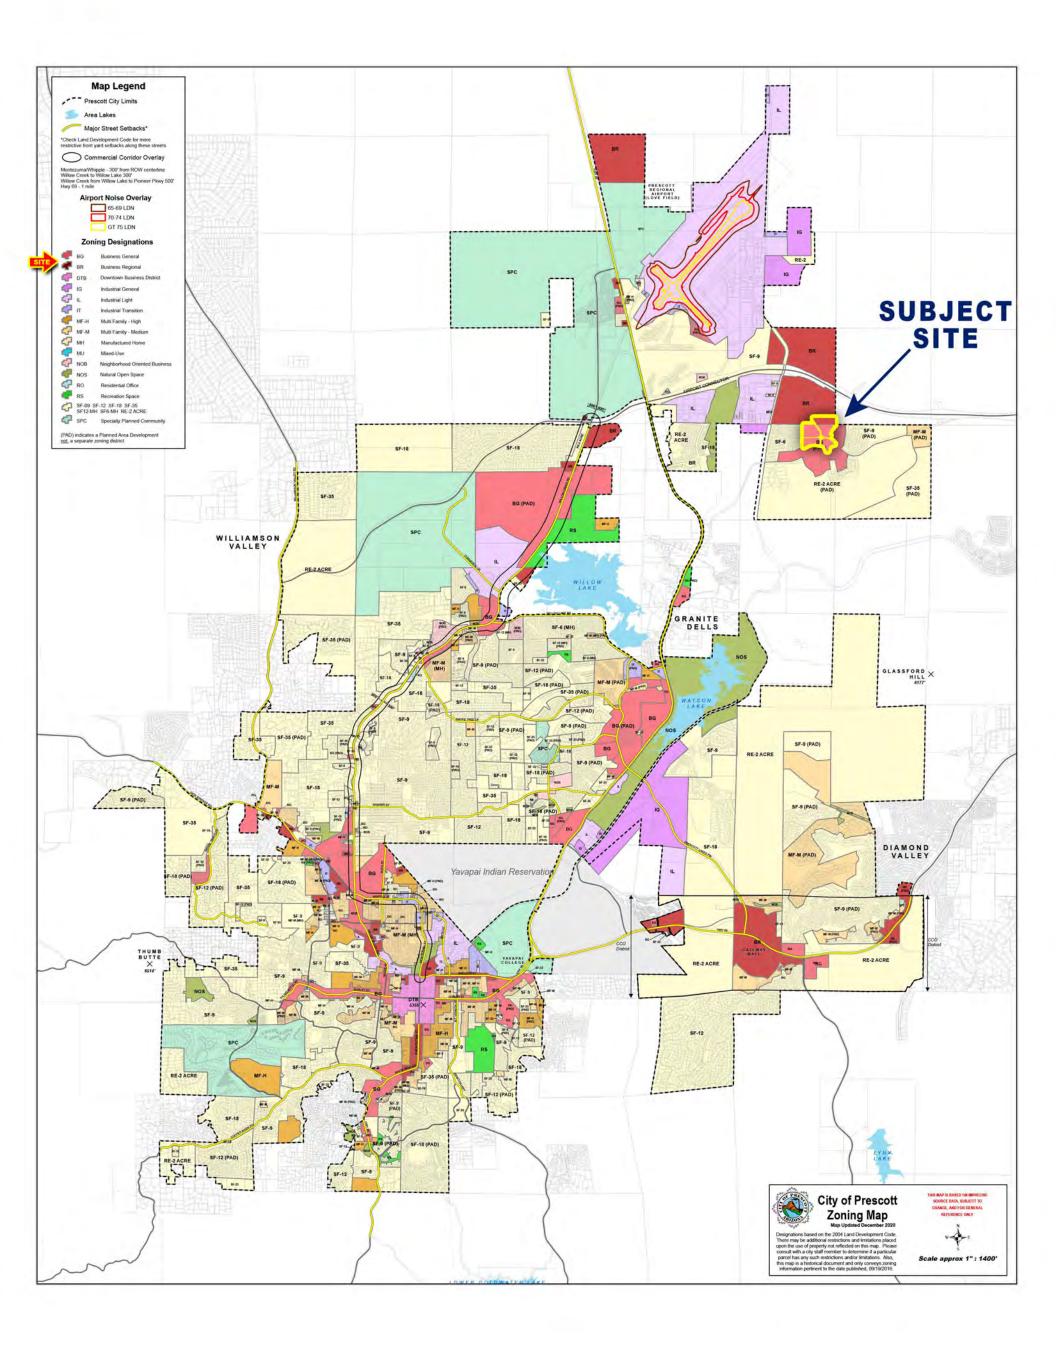

## **ZONING** Please click to view

BG (Business General), City of Prescott BR (Business Regional), City of Prescott