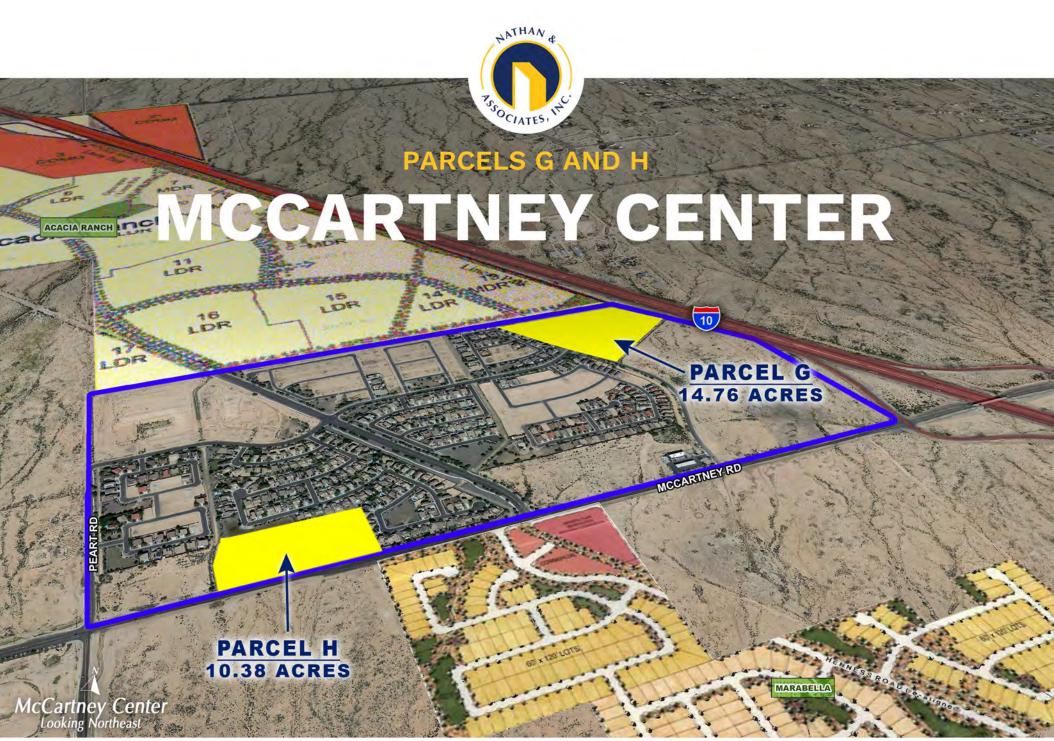

#### PARCELS G AND H

# **MCCARTNEY CENTER**

#### LOCATION

McCartney Center is located at the northwest corner of McCartney Road and Interstate 10 in the City of Casa Grande (Pinal County), Arizona.

#### SIZE

Parcel G: 14.76 Acres (642,946 SF) Parcel H: 10.38 Acres (452,153 SF)

ASSESSOR PARCEL NUMBERS Parcel G: 515-35-025E Parcel H: 515-35-025F