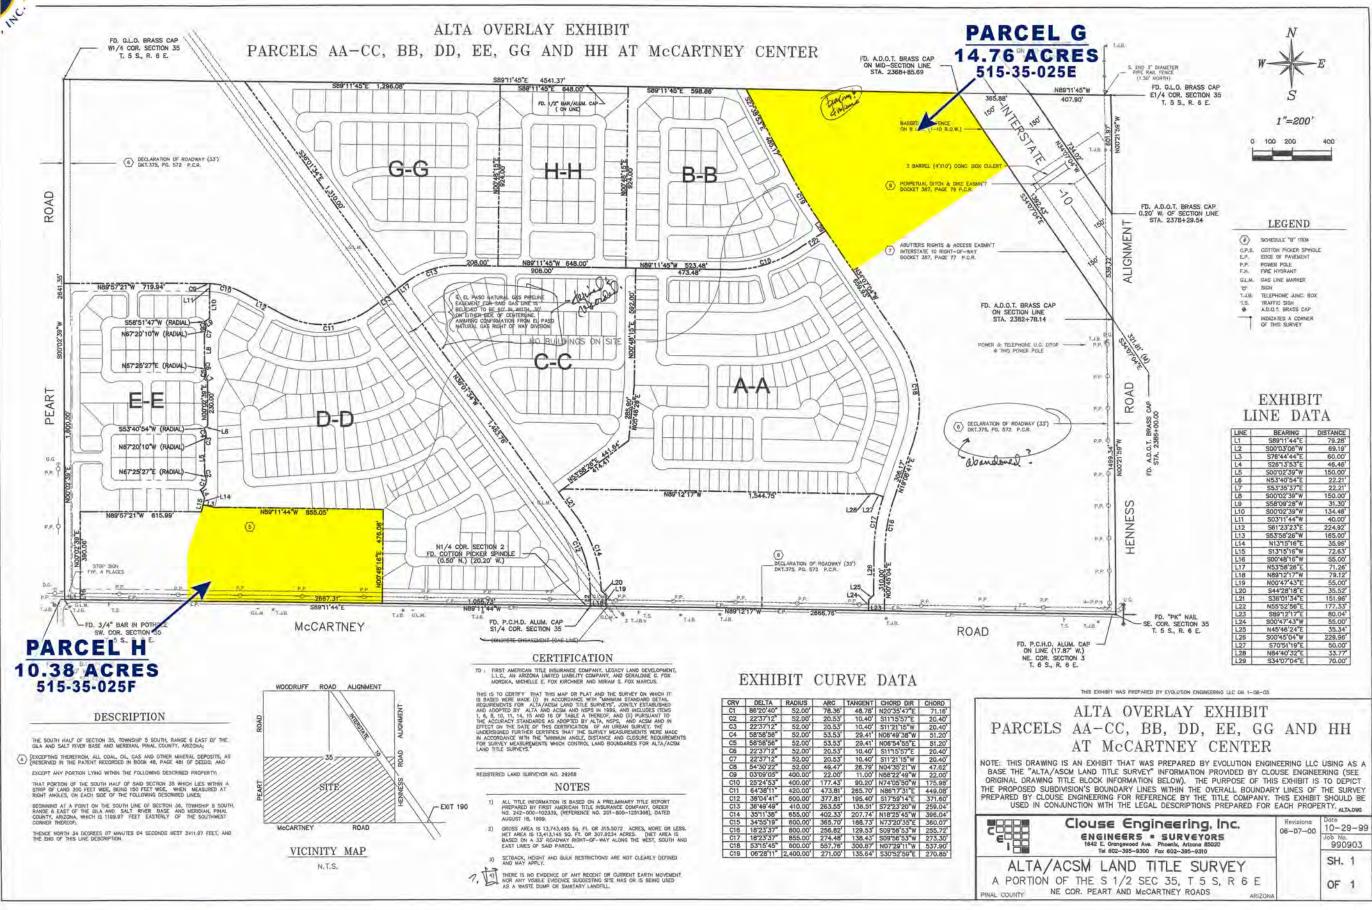

#### SIZE

Parcel G: 14.76 Acres (642,946 SF) Parcel H: 10.38 Acres (452,153 SF)

ASSESSOR PARCEL NUMBERS Parcel G: 515-35-025E Parcel H: 515-35-025F

### **ADDITIONAL DOCUMENTS**

<u>Please click to view</u> ALTA Survey Domestic Water Service to Site McCartney Center PAD Phase 1 Environmental Retention Basins Soil Investigation

MCCARTNEY CENTER / ALTA SURVEY