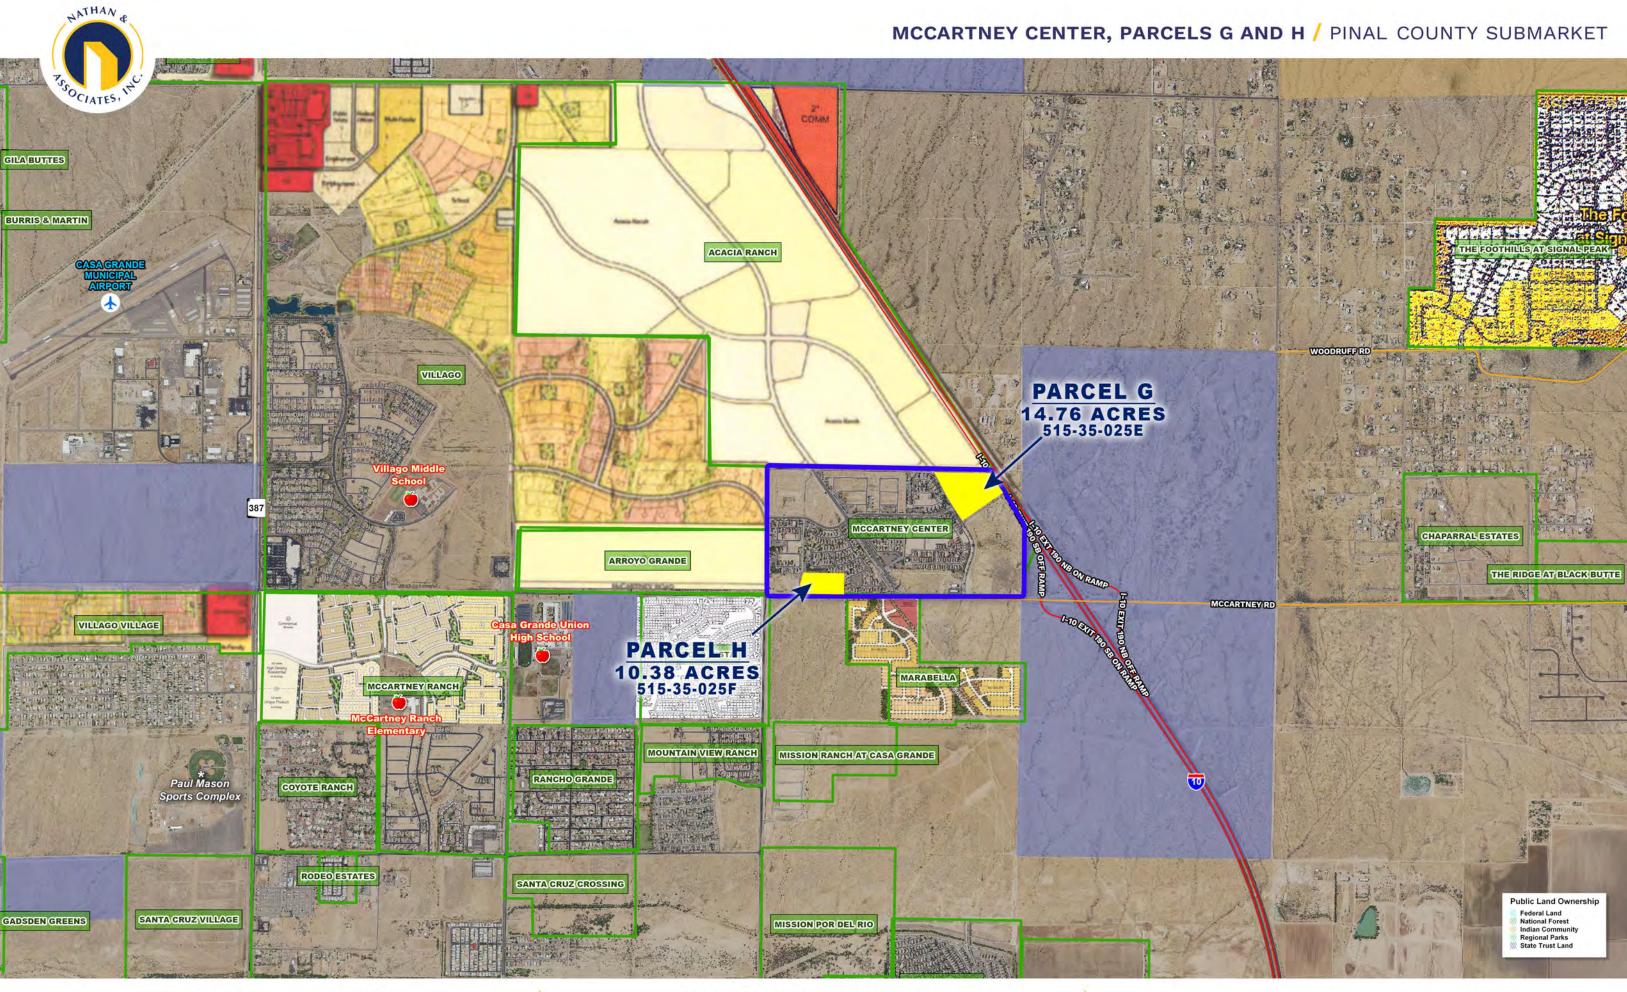

#### LOCATION

McCartney Center is located at the northwest corner of McCartney Road and Interstate 10 in the City of Casa Grande (Pinal County), Arizona.

#### SIZE

Parcel G: 14.76 Acres (642,946 SF) Parcel H: 10.38 Acres (452,153 SF)

ASSESSOR PARCEL NUMBERS Parcel G: 515-35-025E Parcel H: 515-35-025F

## MCCARTNEY CENTER, PARCELS G AND H / PINAL COUNTY SUBMARKET

ATHAN

All information contained herein is from sources deemed reliable, but not guaranteed. All figures and measurements are approximate. Offer subject to prior sale, price change, correction or withdrawl.