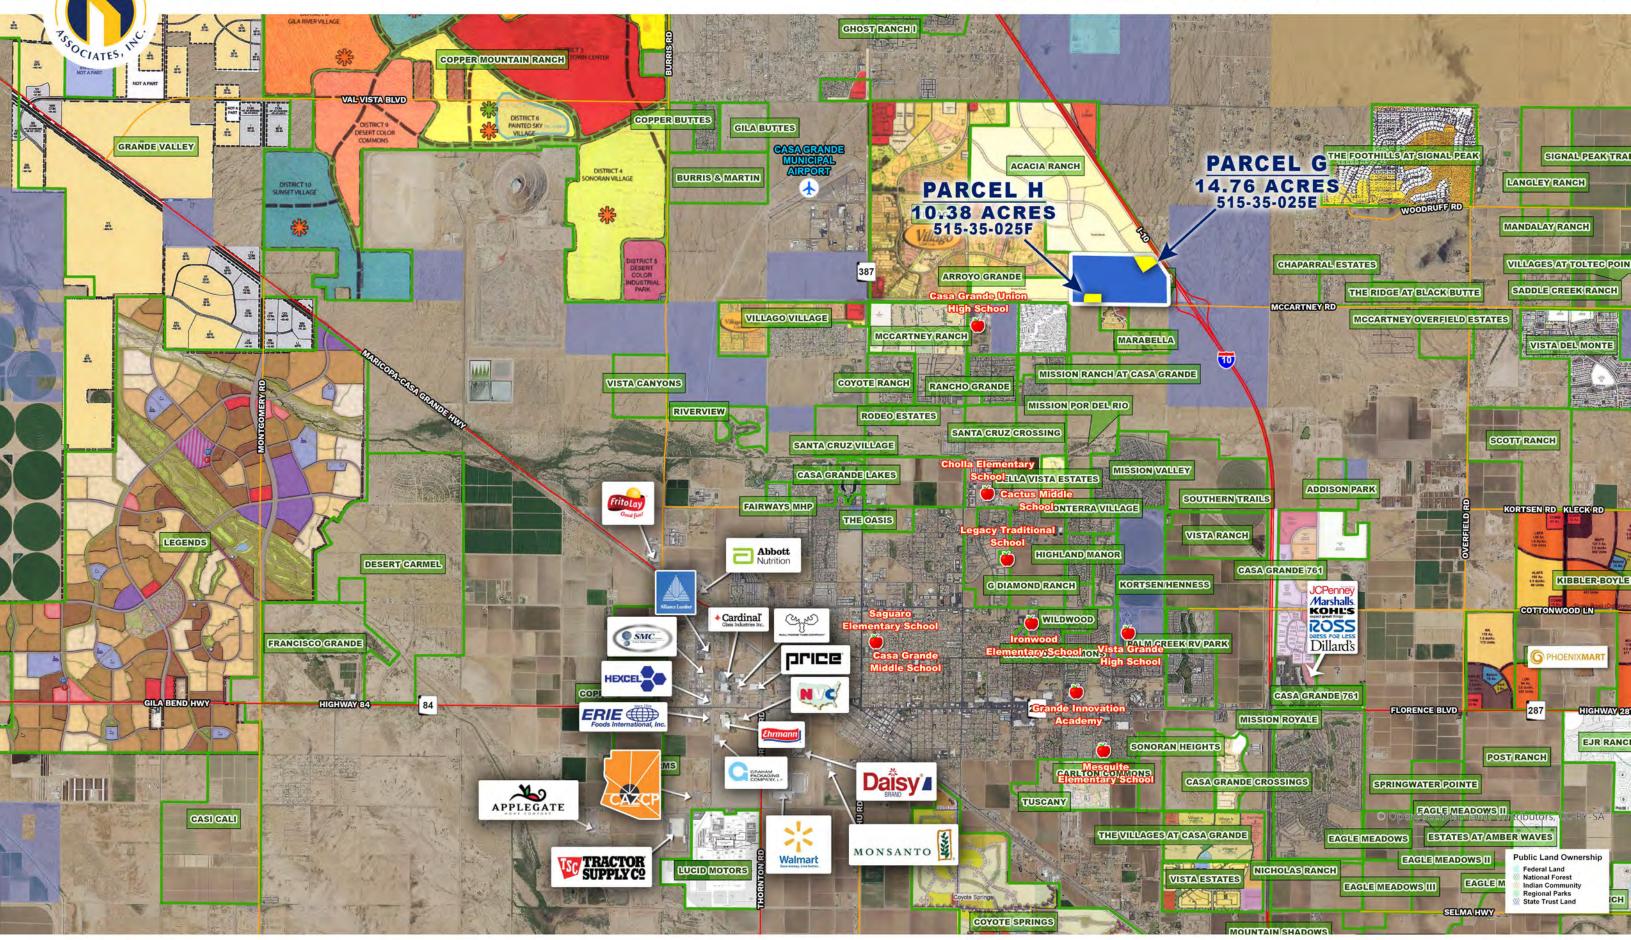

#### LOCATION

McCartney Center is located at the northwest corner of McCartney Road and Interstate 10 in the City of Casa Grande (Pinal County), Arizona.

#### SIZE

Parcel G: 14.76 Acres (642,946 SF) Parcel H: 10.38 Acres (452,153 SF)

ASSESSOR PARCEL NUMBERS Parcel G: 515-35-025E Parcel H: 515-35-025F

## MCCARTNEY CENTER, PARCELS G AND H / PINAL COUNTY SUBMARKET

ATHAN

All information contained herein is from sources deemed reliable, but not guaranteed. All figures and measurements are approximate. Offer subject to prior sale, price change, correction or withdrawl.