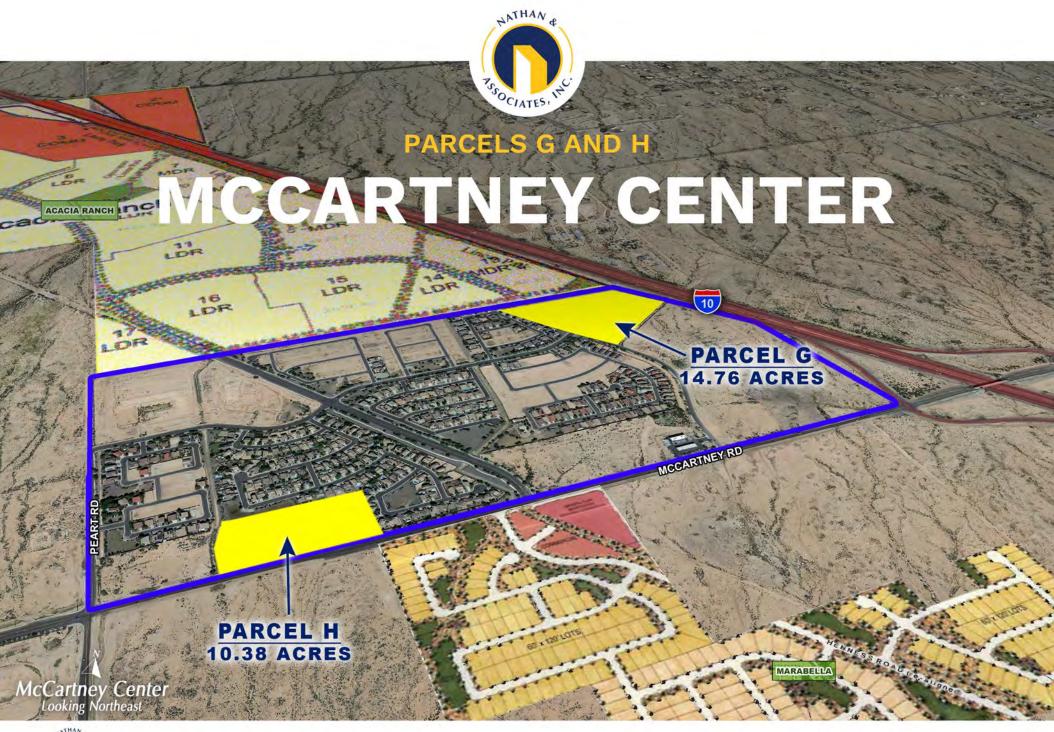

#### PARCELS G AND H

# **MCCARTNEY CENTER**

### **LOCATION**

McCartney Center is located at the northwest corner of McCartney Road and Interstate 10 in the City of Casa Grande (Pinal County), Arizona.

#### SIZE

Parcel G: 14.76 Acres (642,946 SF) Parcel H: 10.38 Acres (452,153 SF)

#### **ASSESSOR PARCEL NUMBERS**

Parcel G: 515-35-025E Parcel H: 515-35-025F