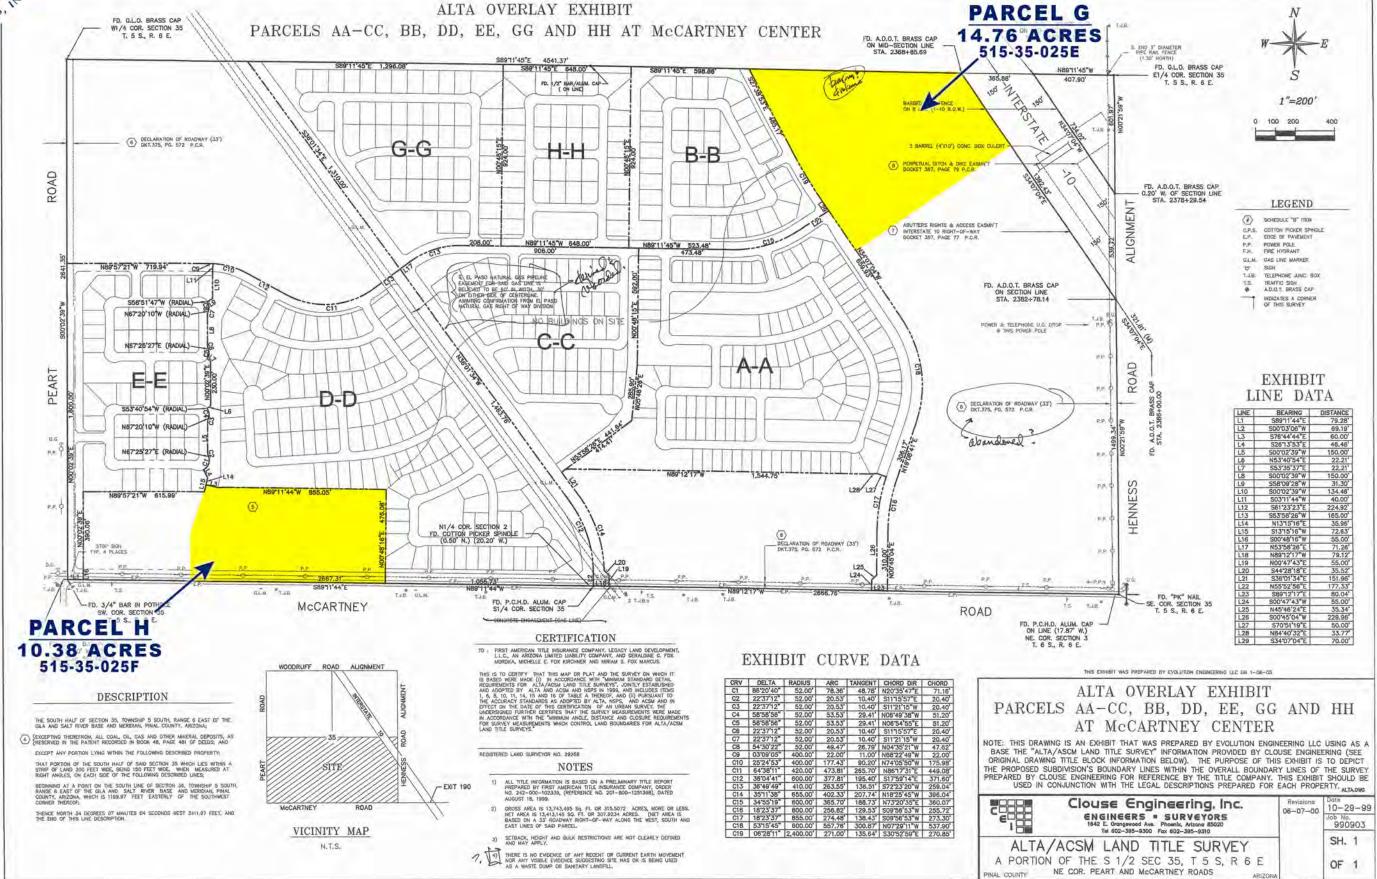

### **LOCATION**

McCartney Center is located at the northwest corner of McCartney Road and Interstate 10 in the City of Casa Grande (Pinal County), Arizona.

#### SIZE

Parcel G: 14.76 Acres (642,946 SF) Parcel H: 10.38 Acres (452,153 SF)

#### **ASSESSOR PARCEL NUMBERS**

Parcel G: 515-35-025E Parcel H: 515-35-025F