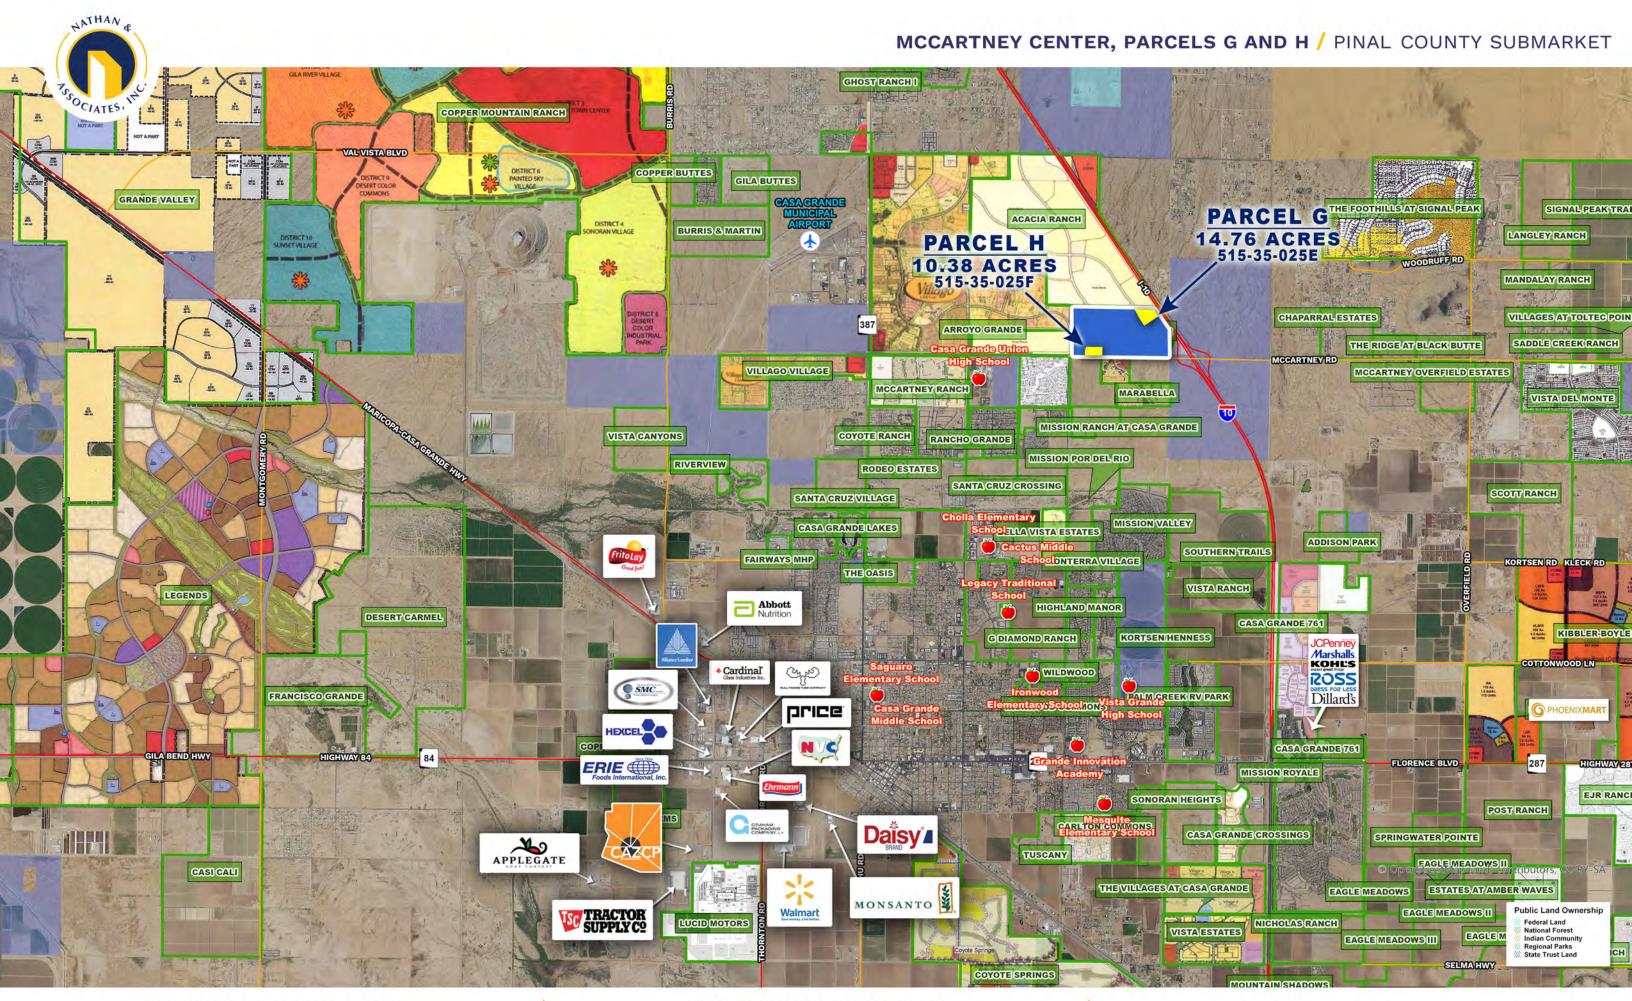

### **LOCATION**

McCartney Center is located at the northwest corner of McCartney Road and Interstate 10 in the City of Casa Grande (Pinal County), Arizona.

#### SIZE

Parcel G: 14.76 Acres (642,946 SF) Parcel H: 10.38 Acres (452,153 SF)

#### **ASSESSOR PARCEL NUMBERS**

Parcel G: 515-35-025E Parcel H: 515-35-025F

# MCCARTNEY CENTER, PARCELS G AND H / PINAL COUNTY SUBMARKET