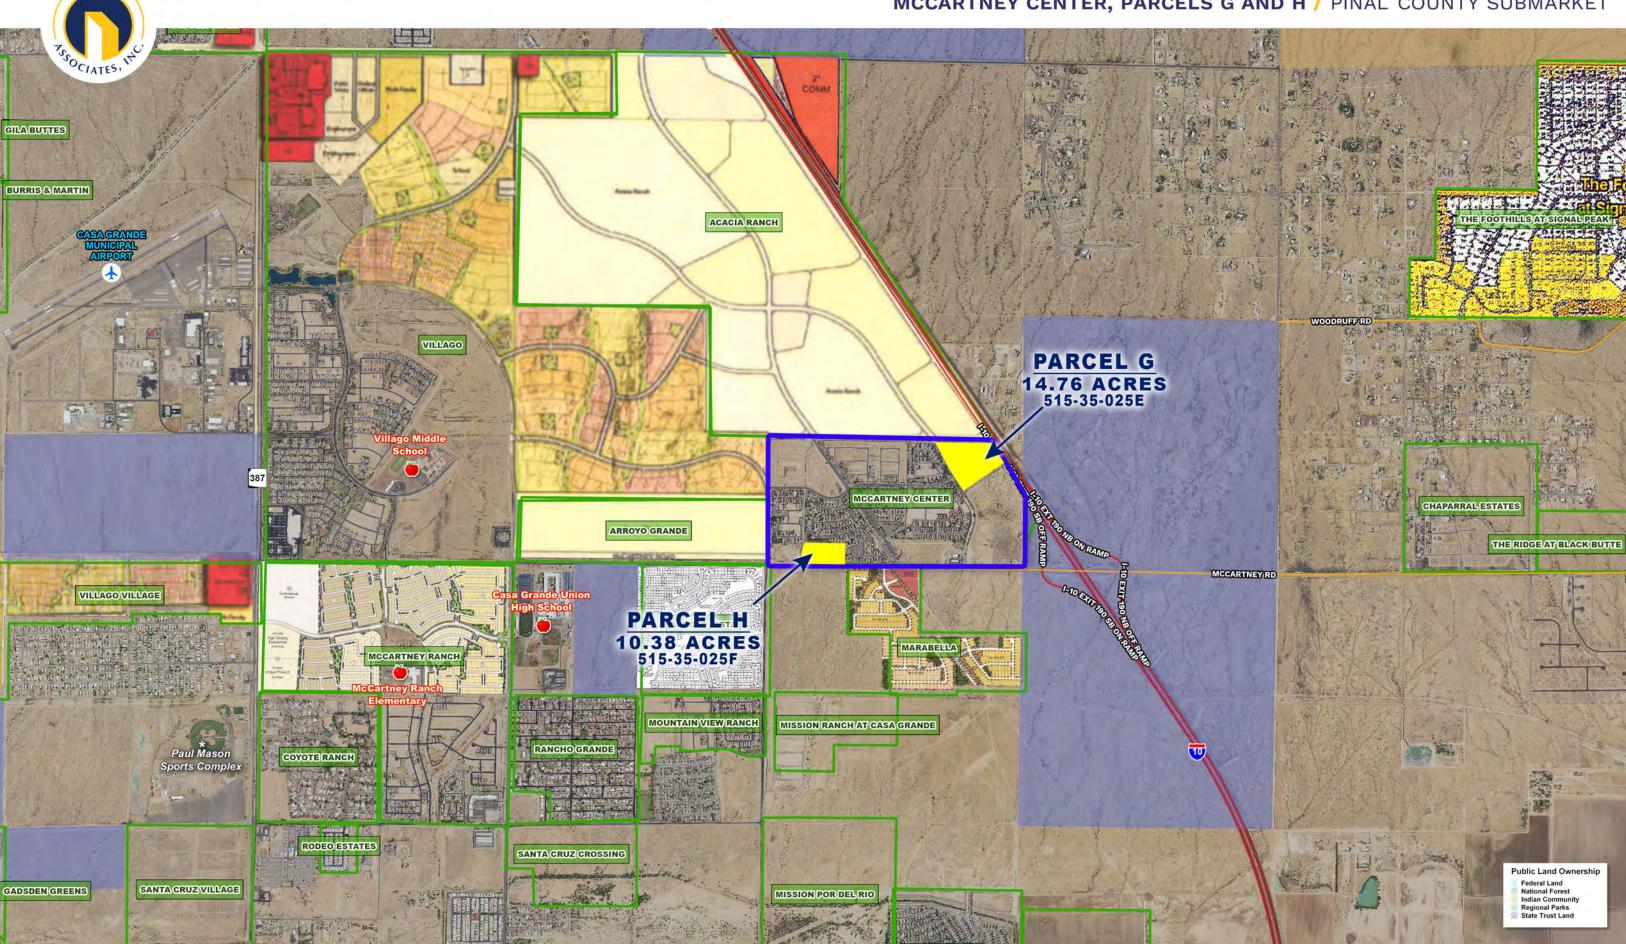

### **LOCATION**

McCartney Center is located at the northwest corner of McCartney Road and Interstate 10 in the City of Casa Grande (Pinal County), Arizona.

#### SIZE

Parcel G: 14.76 Acres (642,946 SF) Parcel H: 10.38 Acres (452,153 SF)

#### **ASSESSOR PARCEL NUMBERS**

Parcel G: 515-35-025E Parcel H: 515-35-025F

# MCCARTNEY CENTER, PARCELS G AND H / PINAL COUNTY SUBMARKET