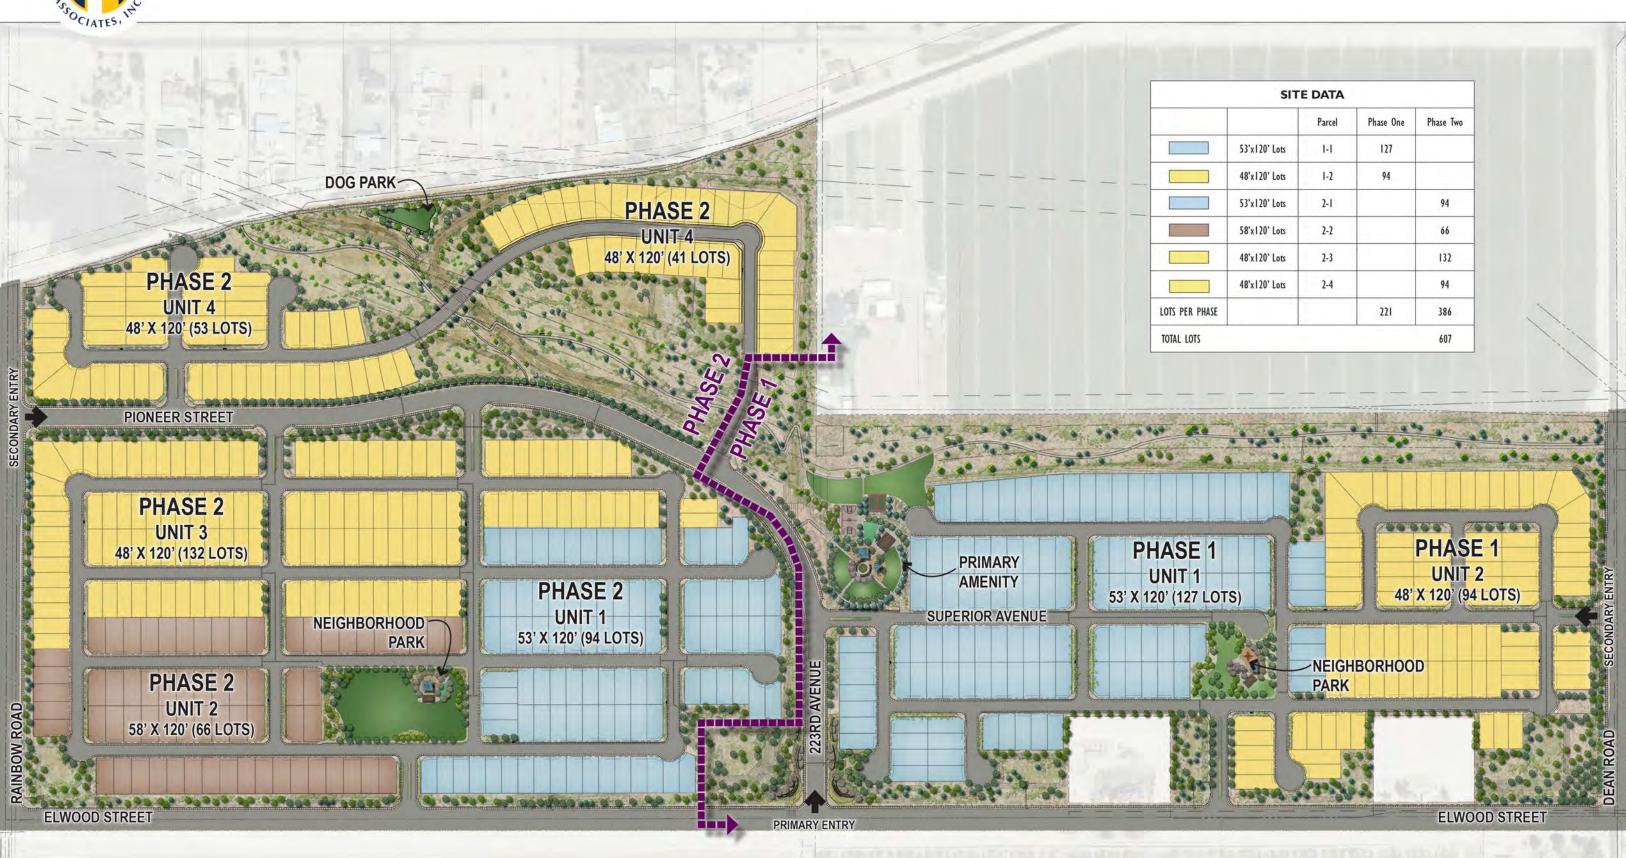

### SITE DATA

| PARCEL      | LOT SIZE   | PHASE 1 | PHASE 2 |
|-------------|------------|---------|---------|
| 1-1         | 53' x 120' | 127     |         |
| 1-2         | 48' x 120' | 94      |         |
| 2-1         | 53' x 120' |         | 94      |
| 2-2         | 58' x 120' |         | 66      |
| 2-3         | 48' x 120' |         | 132     |
| 2-4         | 48' x 120' |         | 94      |
| Lots Per Pl | 386        |         |         |
| Total Lots  | 607        |         |         |