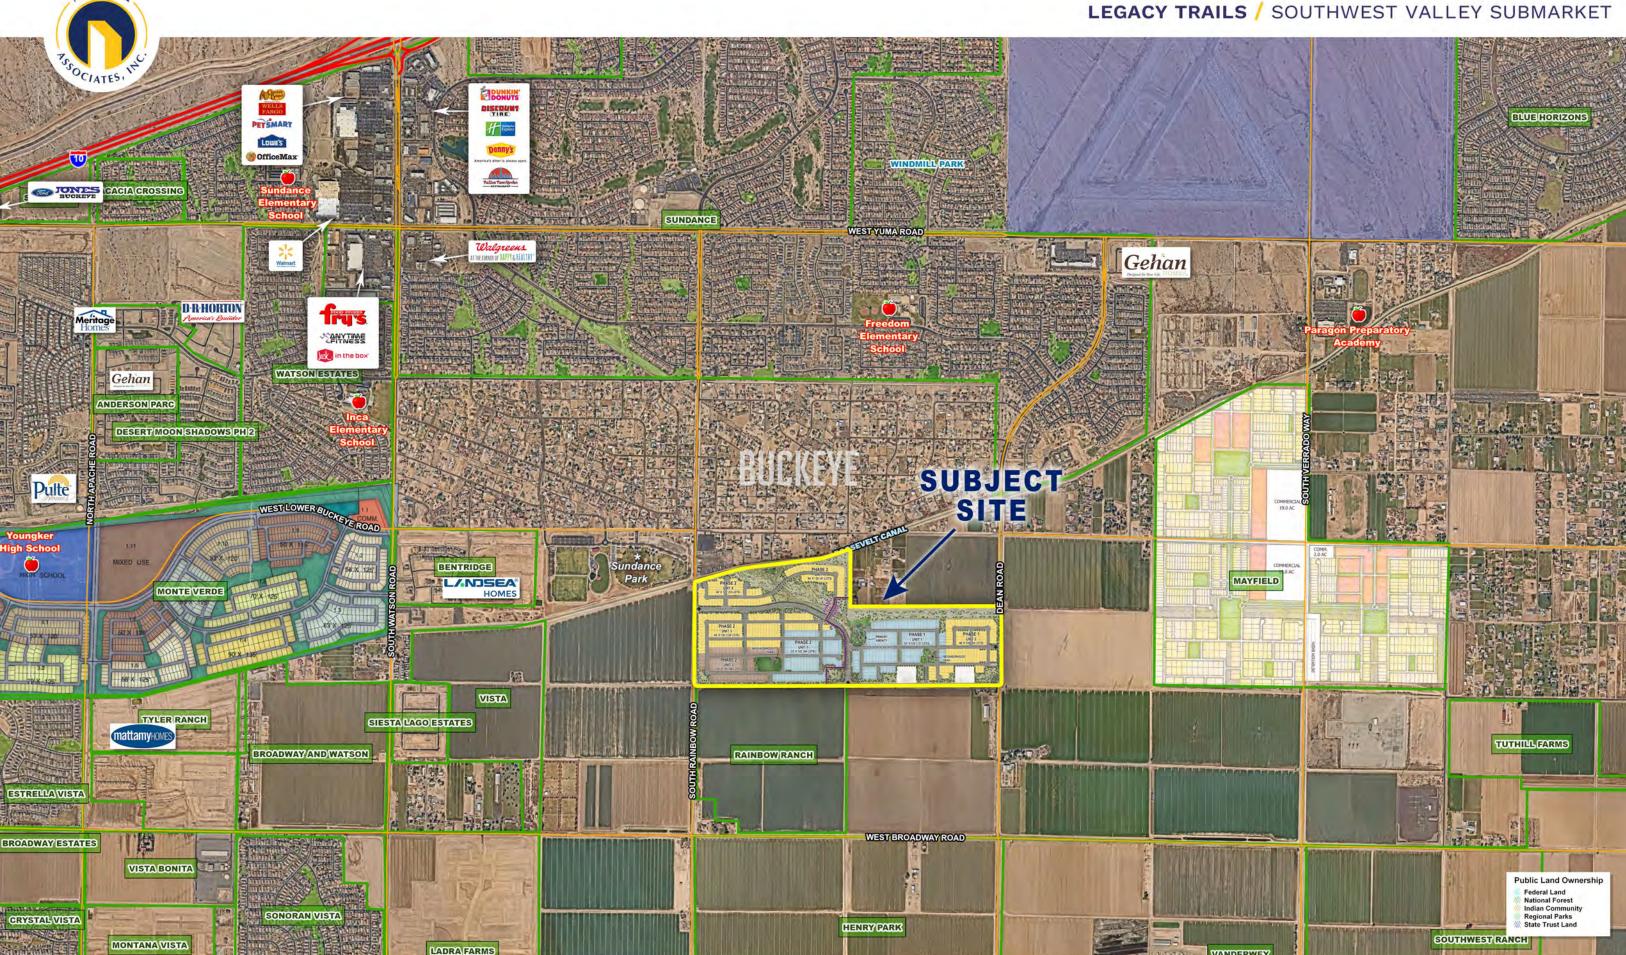

### **LOCATION**

Located northwest of Broadway Road and Dean Road in the City of Buckeye, Arizona.

### **DEVELOPMENT**

With 35 residential developments currently active in Buckeye, an additional 21,000 residential lots are to be developed in the coming years.