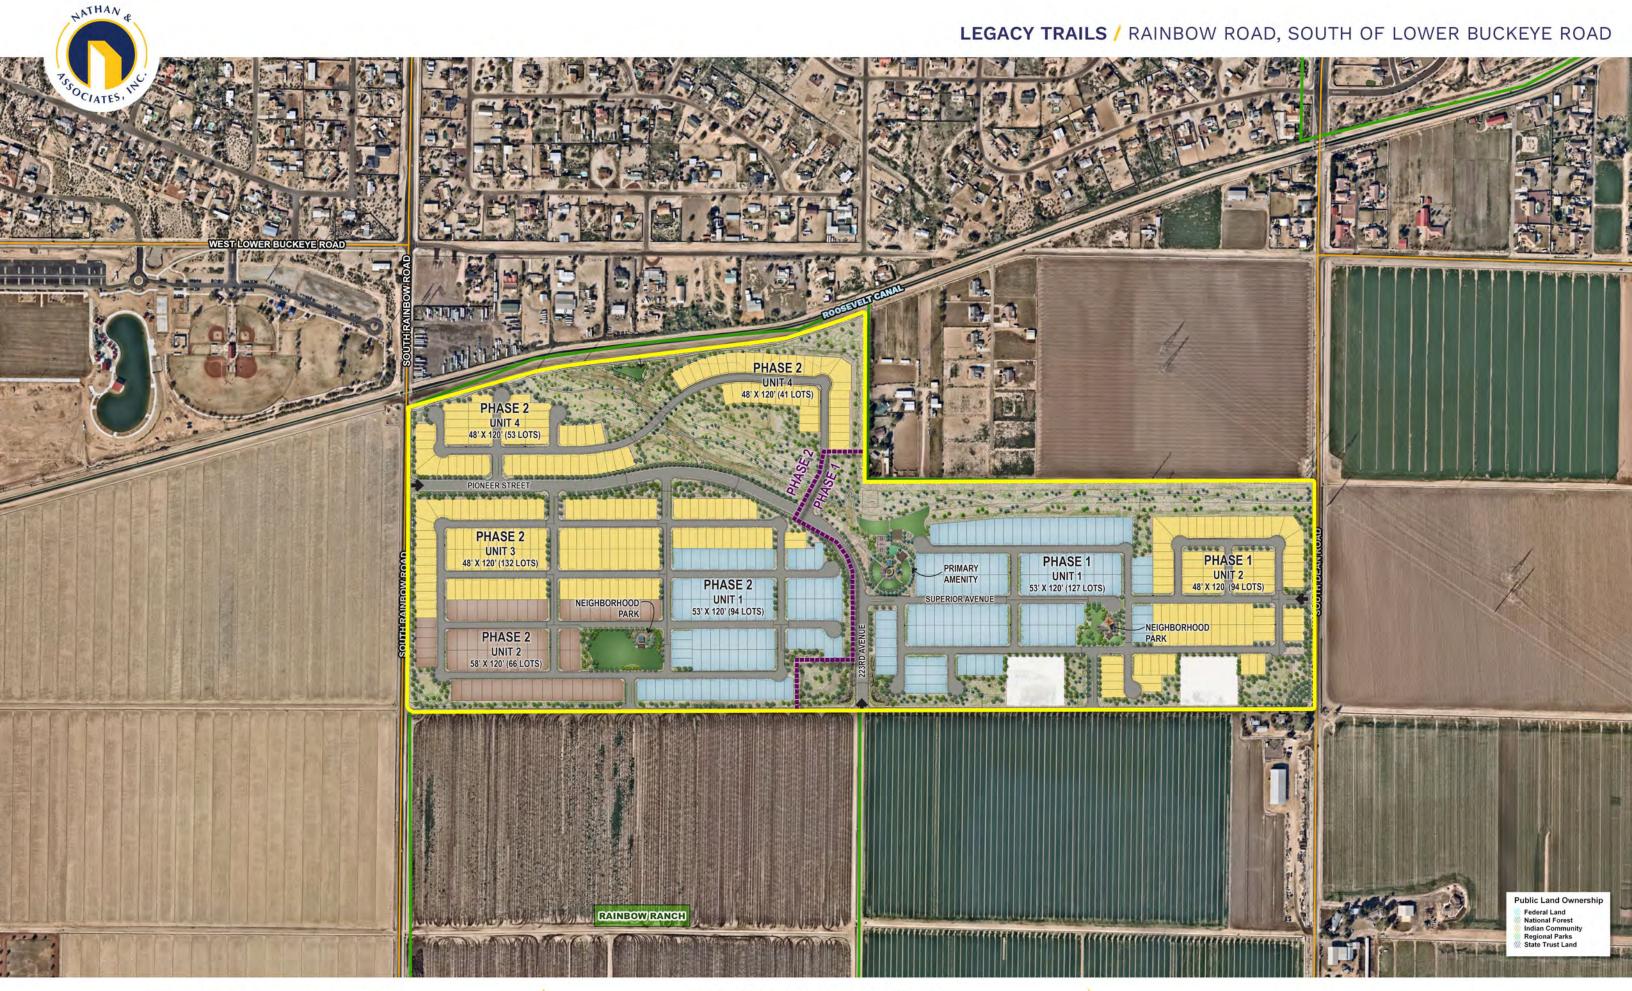

### **LOCATION**

Located northwest of Broadway Road and Dean Road in the City of Buckeye, Arizona.

### SIZE

199.97 Gross Acres

### SITE DATA

| PARCEL      | LOT SIZE   | PHASE 1 | PHASE 2 |
|-------------|------------|---------|---------|
| 1-1         | 53' x 120' | 127     |         |
| 1-2         | 48' x 120' | 94      |         |
| 2-1         | 53' x 120' |         | 94      |
| 2-2         | 58' x 120' |         | 66      |
| 2-3         | 48' x 120' |         | 132     |
| 2-4         | 48' x 120' |         | 94      |
| Lots Per Pl | 386        |         |         |
| Total Lots  | 607        |         |         |

### **ENTITLEMENT STATUS**

- Zoning: PR | City of Buckeye
- Preliminary Plat has been approved November, 2021.
- Buyer shall reimburse Seller the current Buckeye water impact fee.
- Cost estimate was prepared by ATWell (see page 8 for Budget Summary).
- All final plats and improvements plans for Phase 1, Phase 2 and Offsite Infrastructure are staff approved and ready to go to Council.
- CAWS approved for the property (see Additional Documents link below)