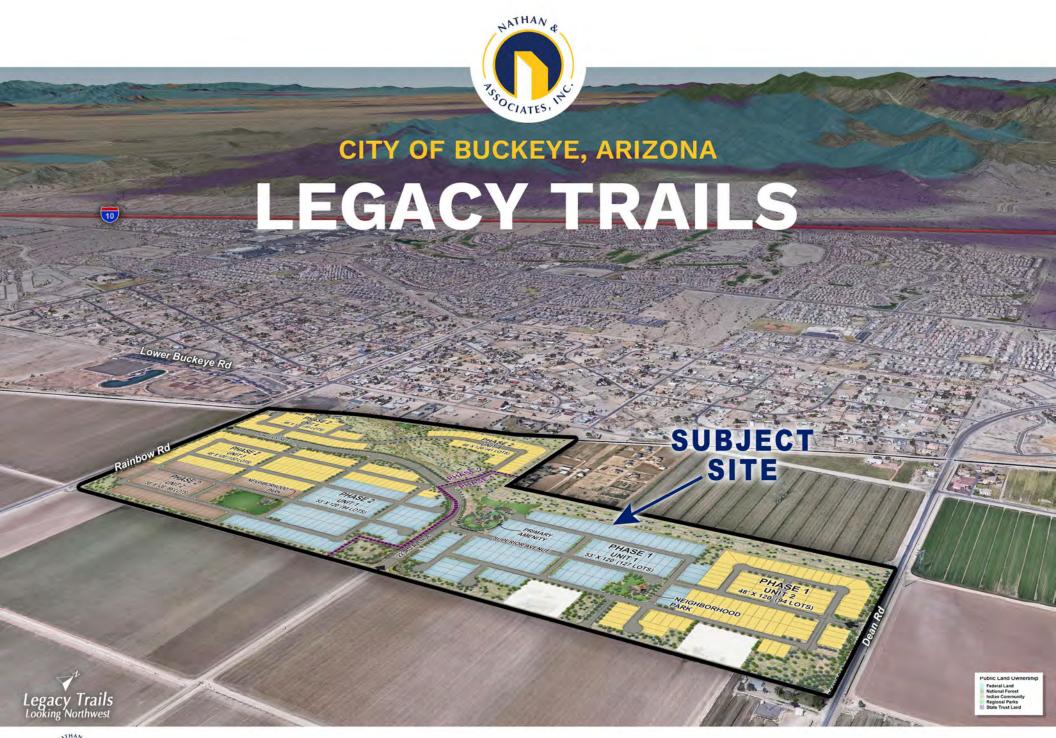

### CITY OF BUCKEYE, ARIZONA

# **LEGACY TRAILS**

### **LOCATION**

Located northwest of Broadway Road and Dean Road in the City of Buckeye, Arizona.

### SIZE

199.97 Gross Acres

### SITE DATA

| PARCEL      | LOT SIZE   | PHASE 1 | PHASE 2 |
|-------------|------------|---------|---------|
| 1-1         | 53' x 120' | 127     |         |
| 1-2         | 48' x 120' | 94      |         |
| 2-1         | 53' x 120' |         | 94      |
| 2-2         | 58' x 120' |         | 66      |
| 2-3         | 48' x 120' |         | 132     |
| 2-4         | 48' x 120' |         | 94      |
| Lots Per Pl | 386        |         |         |
| Total Lots  | 607        |         |         |