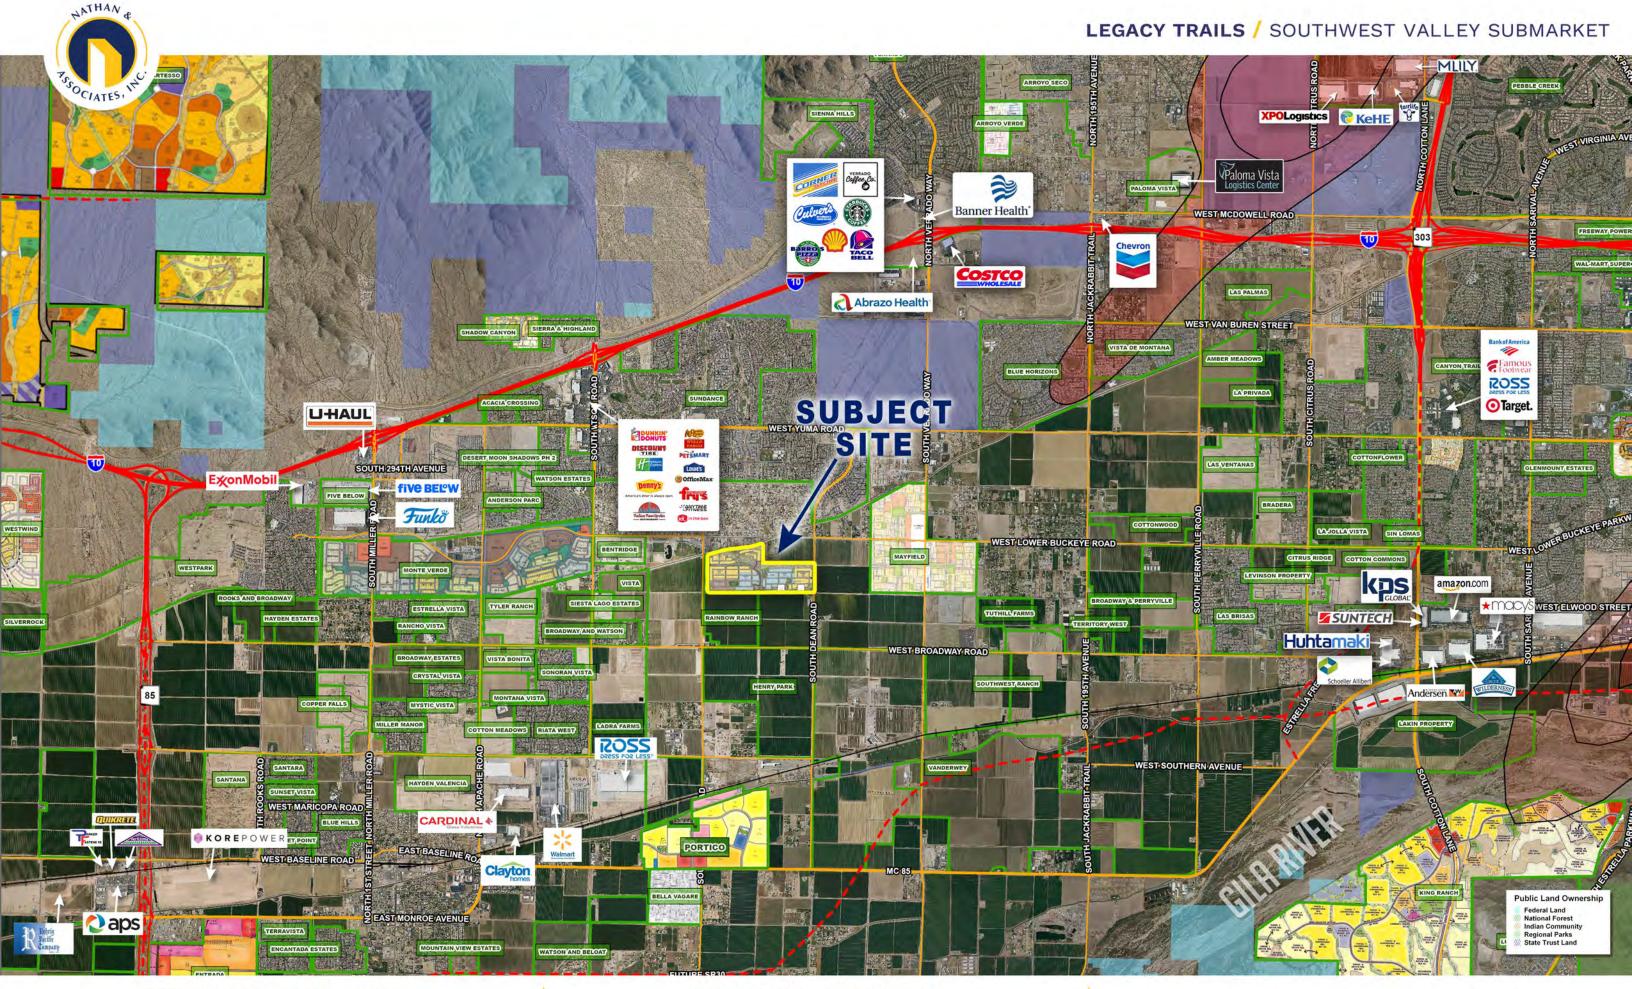

### **LOCATION**

Located northwest of Broadway Road and Dean Road in the City of Buckeye, Arizona.

### **NEW TO BUCKEYE**

Rehrig Pacific Company 260,000 SF integrated sustainable solutions facility

Exxon Mobil Distribution Center

APS Hub West Facility SWC Baseline and SR85

Buckeye Commons SEC of I-10 and Verrado Way

Banner Health Medical Campus Four-story, 330,000 SF hospital

KORE Power 2M SF Lithium-ion battery manufacturing facility

Buckeye I-10 Logistics Phase 1 currently underway

Funko Distribution Center Now open

Five Below 850,000 SF Western US Distribution Center