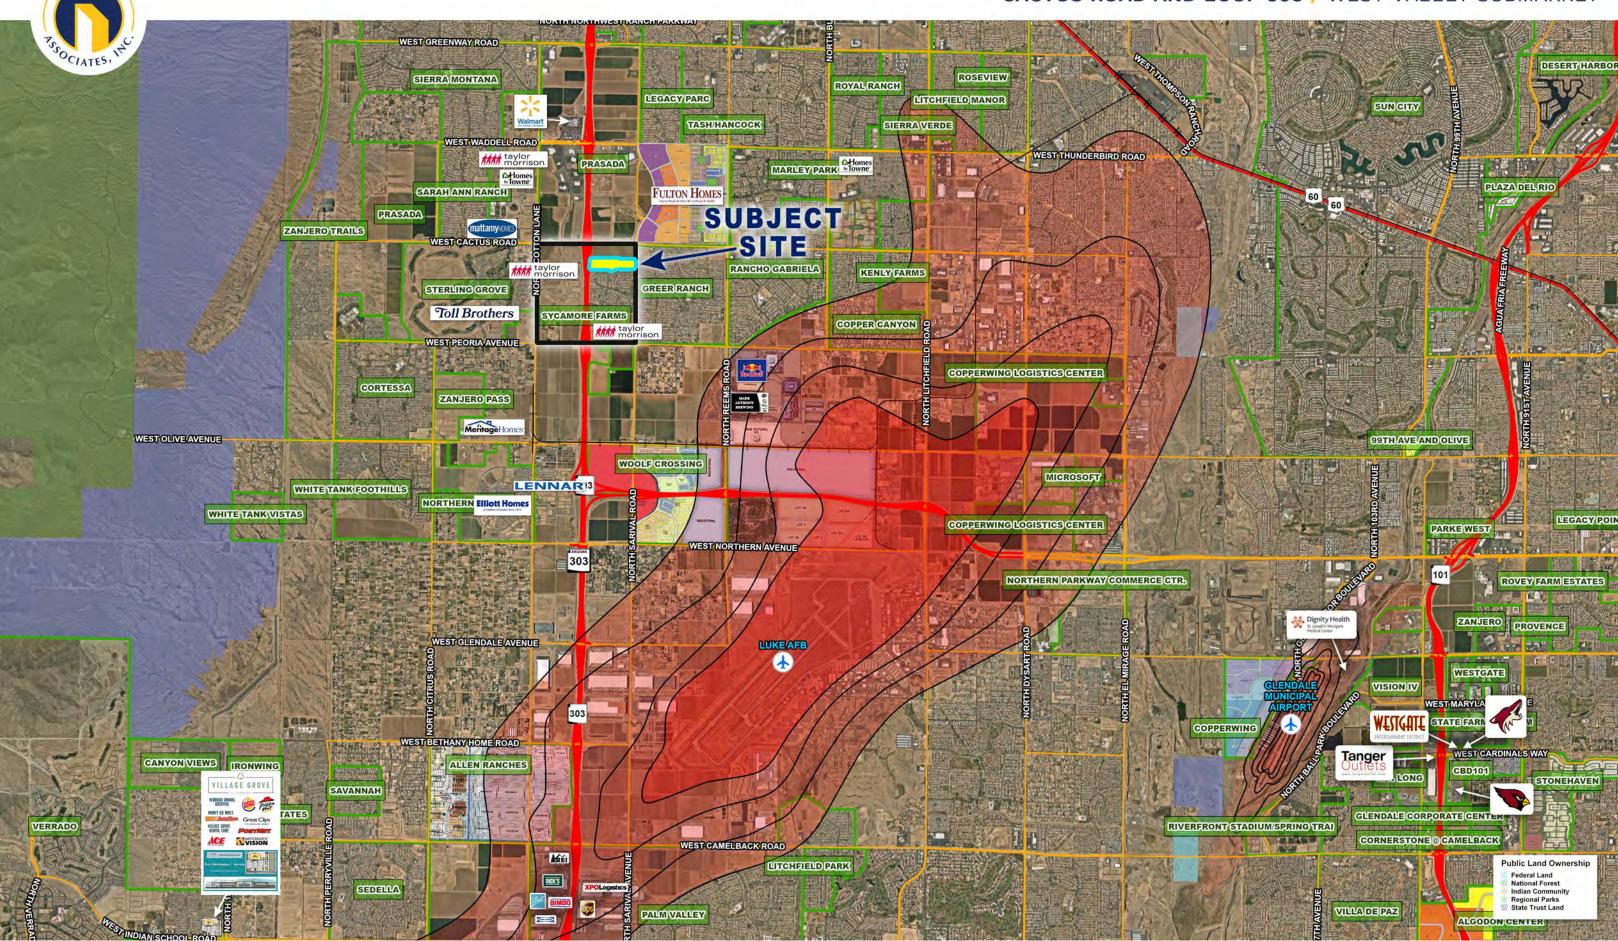

## CACTUS ROAD AND LOOP 303 / WEST VALLEY SUBMARKET

PHONE 480.367.0700 / FAX 480.367.8341 www.NathanLandAZ.com

ATHAN

7600 East Doubletree Ranch Road, Suite 150 Scottsdale, AZ 85258