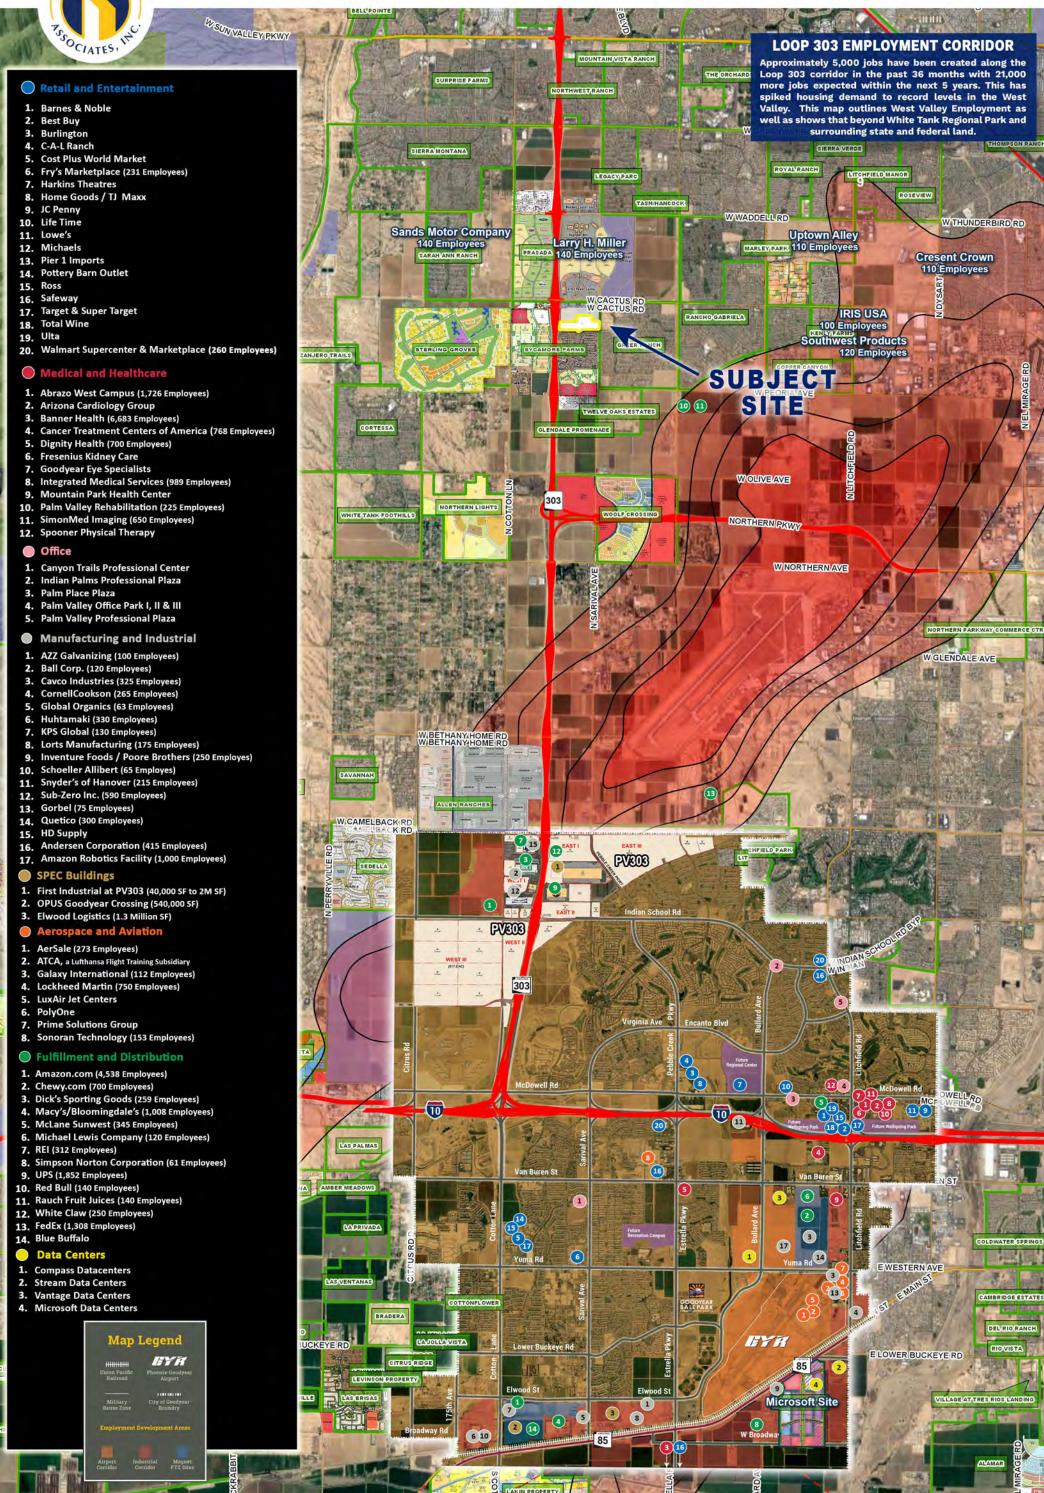

## CACTUS ROAD AND LOOP 303 / WEST VALLEY SUBMARKET

PHONE 480.367.0700 / FAX 480.367.8341 www.NathanLandAZ.com

ATHAN

7600 East Doubletree Ranch Road, Suite 150 Scottsdale, AZ 85258