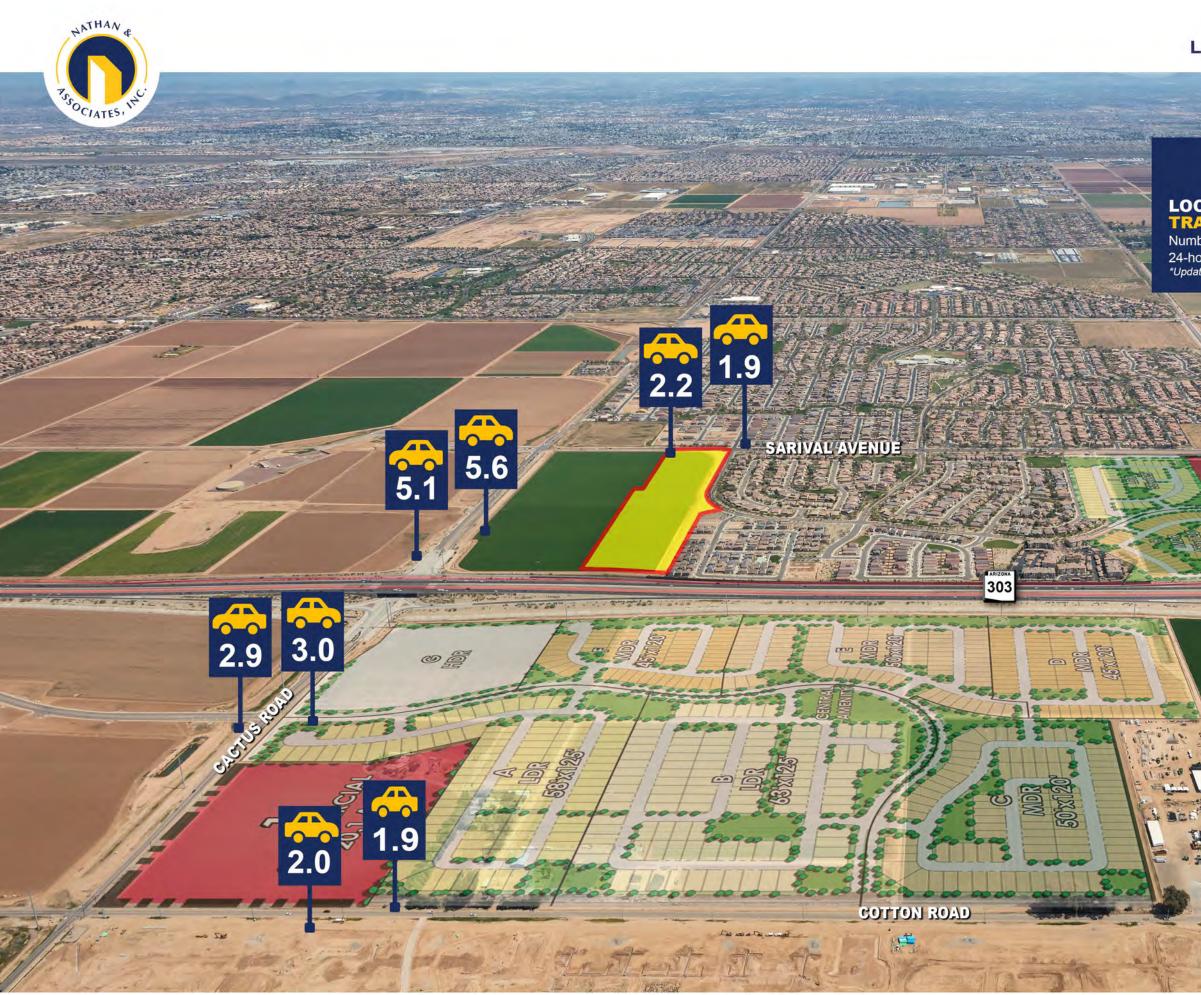

## LOOP 303 AND CACTUS / TRAFFIC COUNT

z

## LOOP 303 TRANSPORTATION CORRIDOR TRAFFIC COUNTS - BY THE NUMBERS

Numbers shown are average weekday volume in thousands per 24-hour period. Source: Surprise.gov \*Updated December 2019

PHONE 480.367.0700 / FAX 480.367.8341 www.NathanLandAZ.com