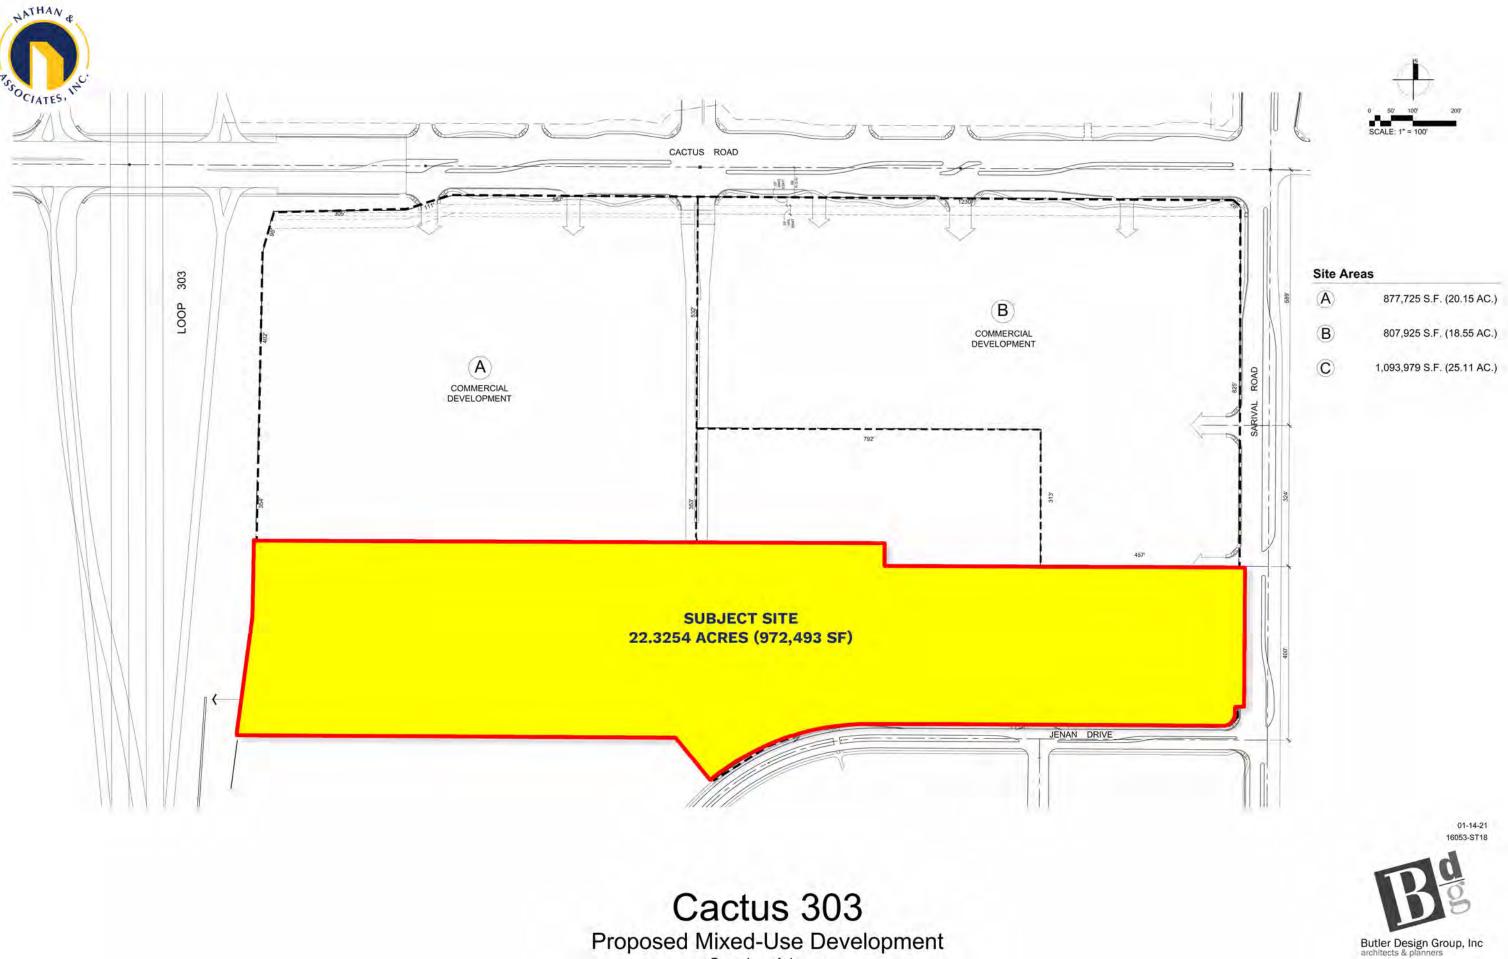

### LOCATION

Property is located within the master planned community Sycamore Farms at the southeast corner of Cactus Road and Loop 303 in the city of Surprise.

### SIZE

22.3254 Acres (972,493 SF) Current Target = 350 Units, up to 400 may be achieved

#### ASSESSOR PARCEL NUMBERS

501-09-002A (part), 501-09-003A (part), and 501-09-004B (part)

#### ZONING

Zoned <u>PAD</u> (Sycamore Farms) | City of Surprise \*Seller will sell subject to rezoning the entire property. Zoning is expected to be Complete in January/February 2023.