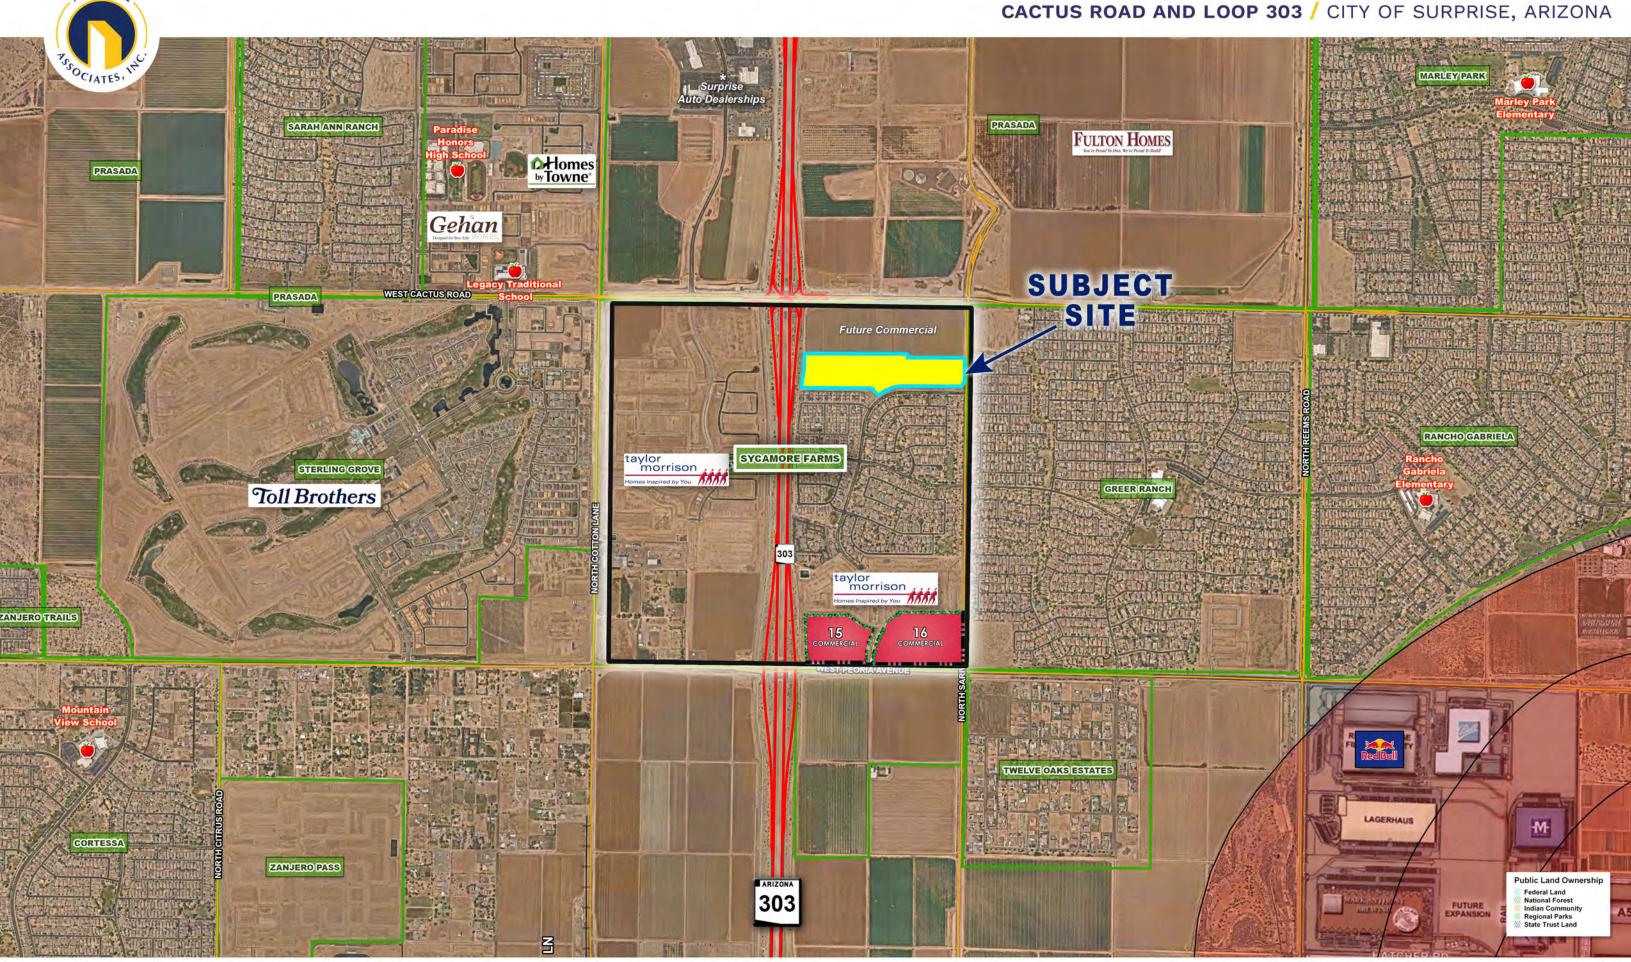

### LOCATION

Property is located within the master planned community Sycamore Farms at the southeast corner of Cactus Road and Loop 303 in the city of Surprise.

## CACTUS ROAD AND LOOP 303 / CITY OF SURPRISE, ARIZONA

PHONE 480.367.0700 / FAX 480.367.8341 www.NathanLandAZ.com

NATHAN

7600 East Doubletree Ranch Road, Suite 150 Scottsdale, AZ 85258

ATHAN

7600 East Doubletree Ranch Road, Suite 150 Scottsdale, AZ 85258