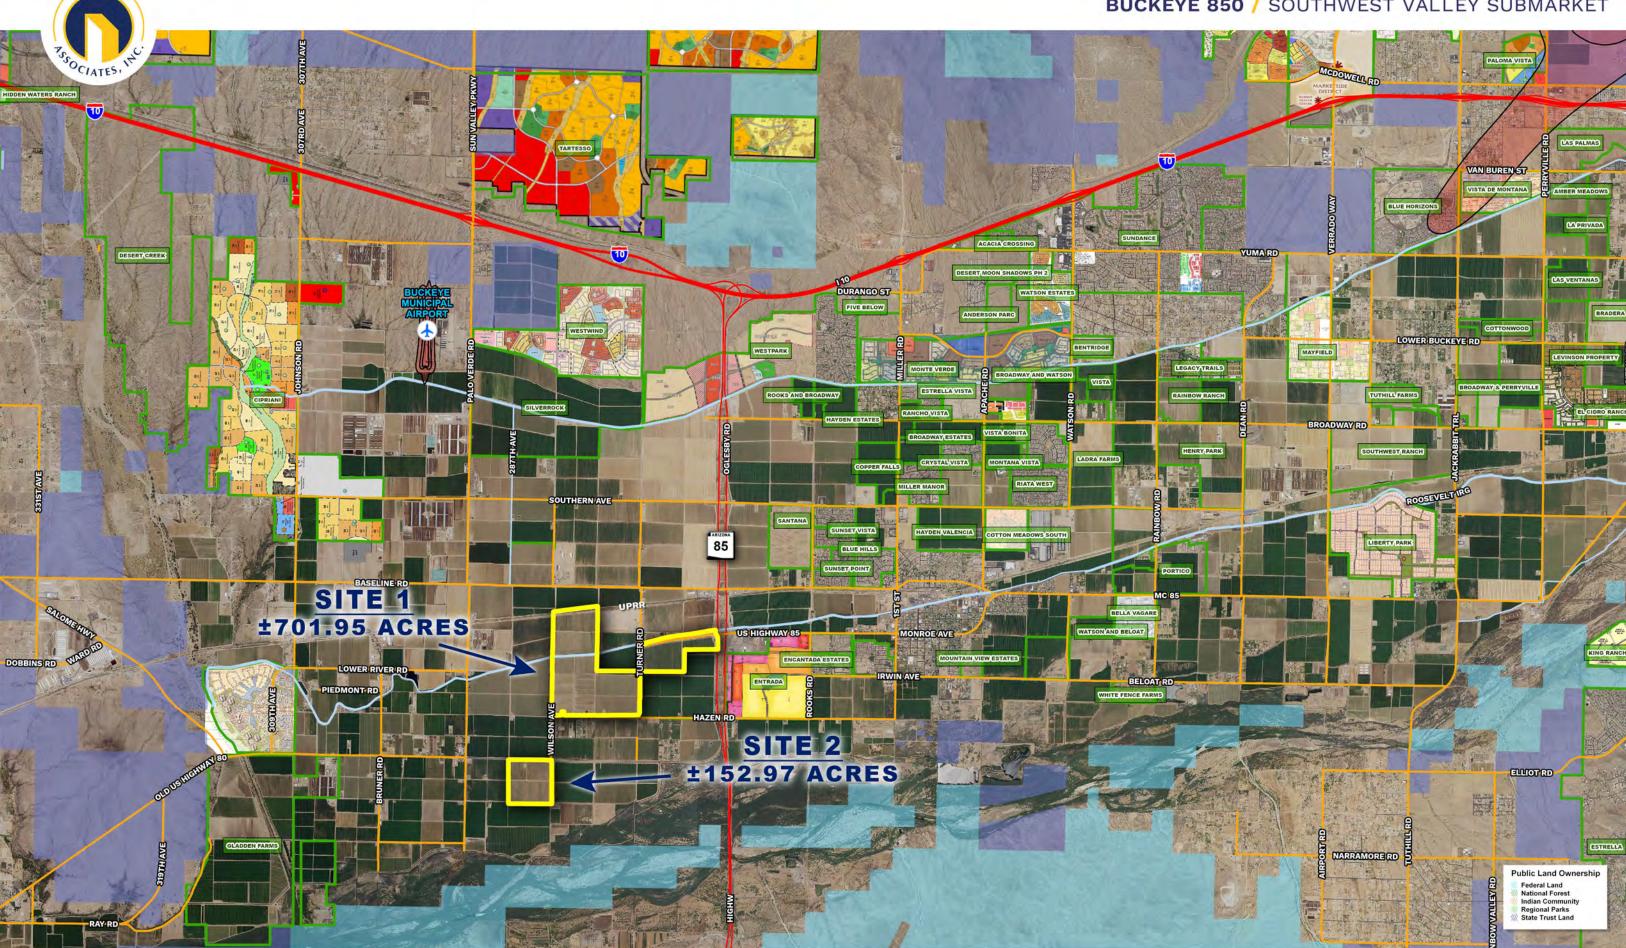

#### LOCATION

Site 1: Located at the northwest corner of Wilson Avenue and Hazen Road.

Site 2: Located at the southwest corner of Wilson Avenue and W Old Highway 80.

#### SIZE

Total Acreage: ±854.92 Gross Acres

• Site 1: ±701.95 Gross Acres

• Site 2: ±152.97 Gross Acres