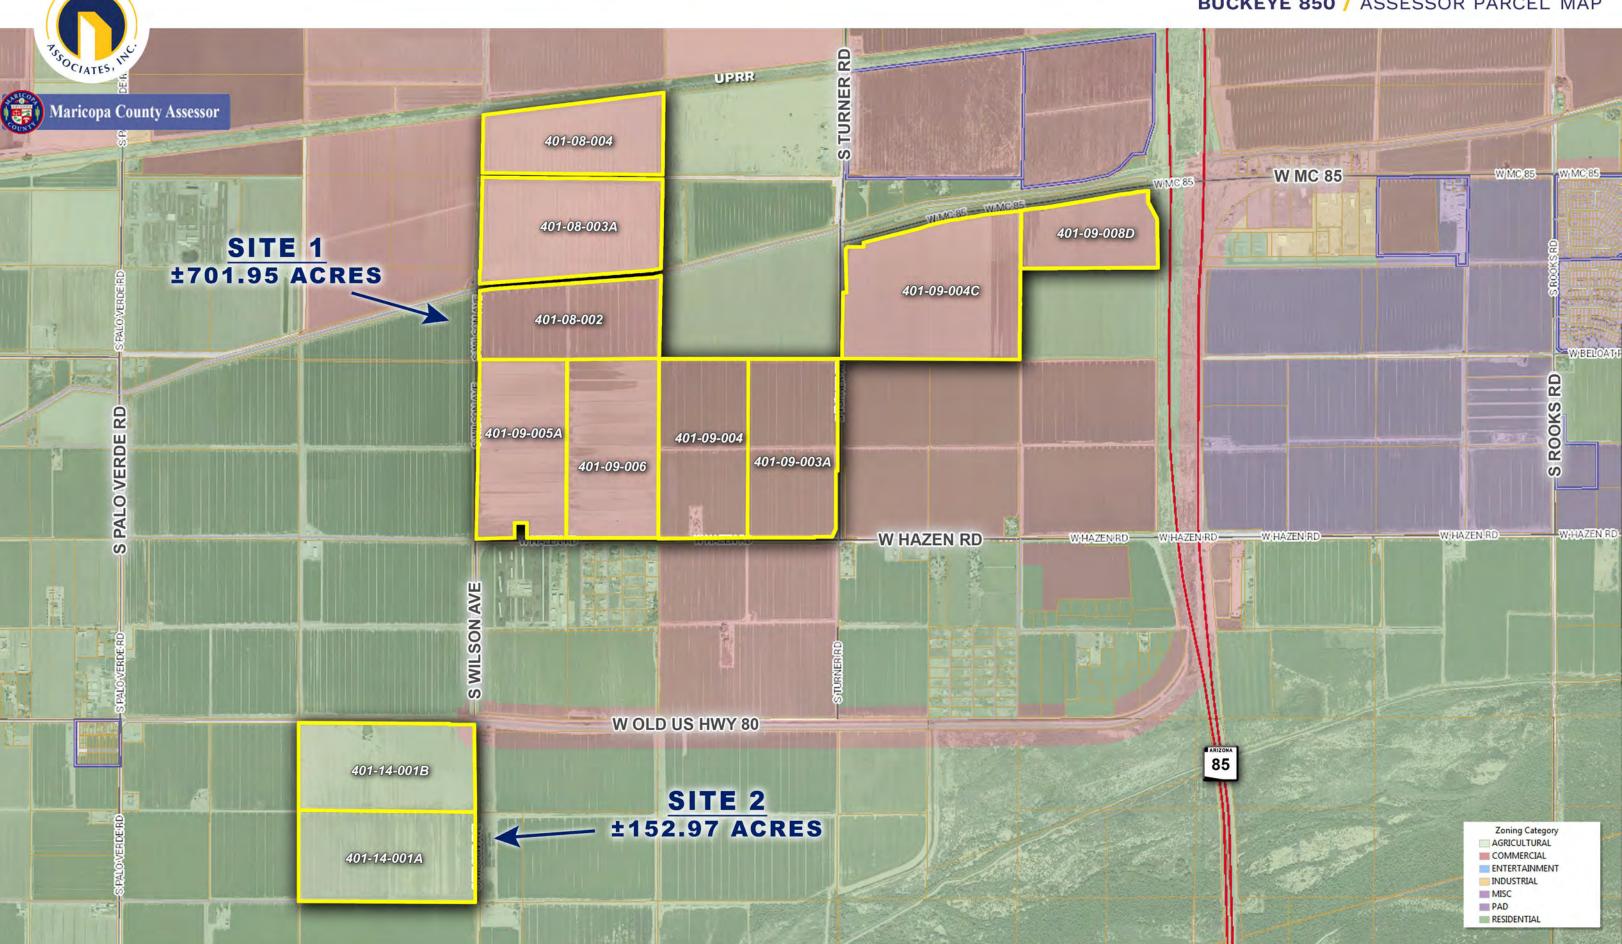

#### SIZE

Total Acreage: ±854.92 Gross Acres

• Site 1: ±701.95 Gross Acres

• Site 2: ±152.97 Gross Acres

#### **ASSESSOR PARCEL NUMBERS**

• Site 1: 401-07-008D, 401-07-004C, 401-09-003A, 401-09-004, 401-09-006, 401-09-

005A, 401-08-002, 401-08-003A, 401-08-004

• Site 2: 401-14-001B and 401-14-001A

### BUCKEYE 850 / ASSESSOR PARCEL MAP