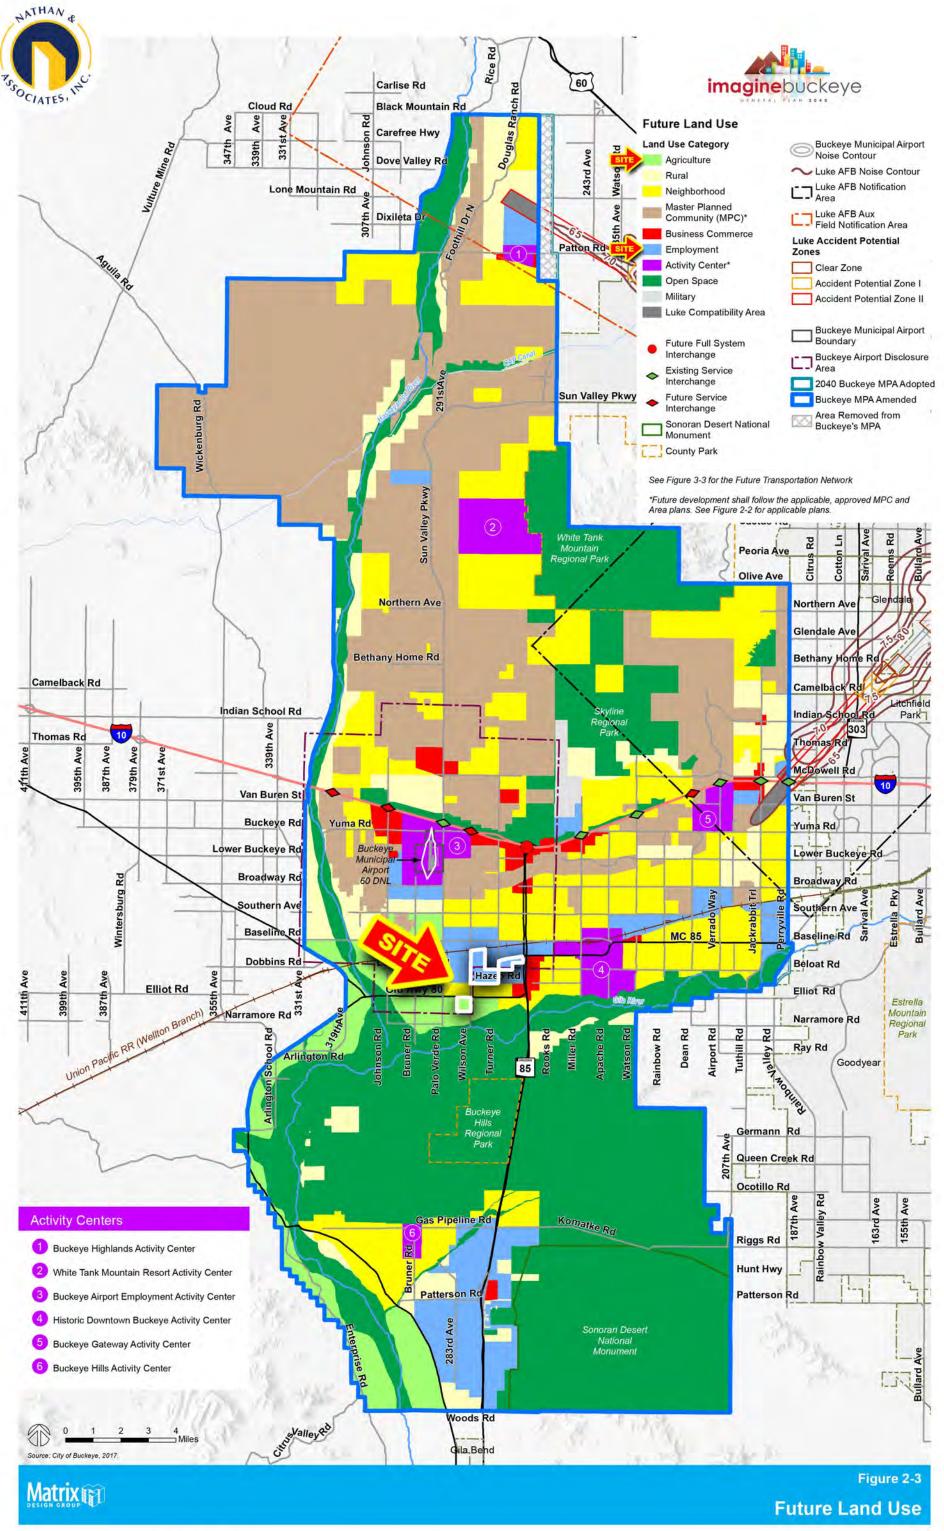

#### LOCATION

Site 1: Located at the northwest corner of Wilson Avenue and Hazen Road.

Site 2: Located at the southwest corner of Wilson Avenue and W Old Highway 80.

#### SIZE

Total Acreage: ±854.92 Gross Acres

• Site 1: ±701.95 Gross Acres

• Site 2: ±152.97 Gross Acres

#### **ASSESSOR PARCEL NUMBERS**

• Site 1: 401-07-008D, 401-07-004C, 401-09-003A, 401-09-004, 401-09-006, 401-09-

005A, 401-08-002, 401-08-003A, 401-08-004

• Site 2: 401-14-001B and 401-14-001A

#### ZONING

• Site 1: General Commerce | City of Buckeye

• Site 2: RU-43 | City of Buckeye