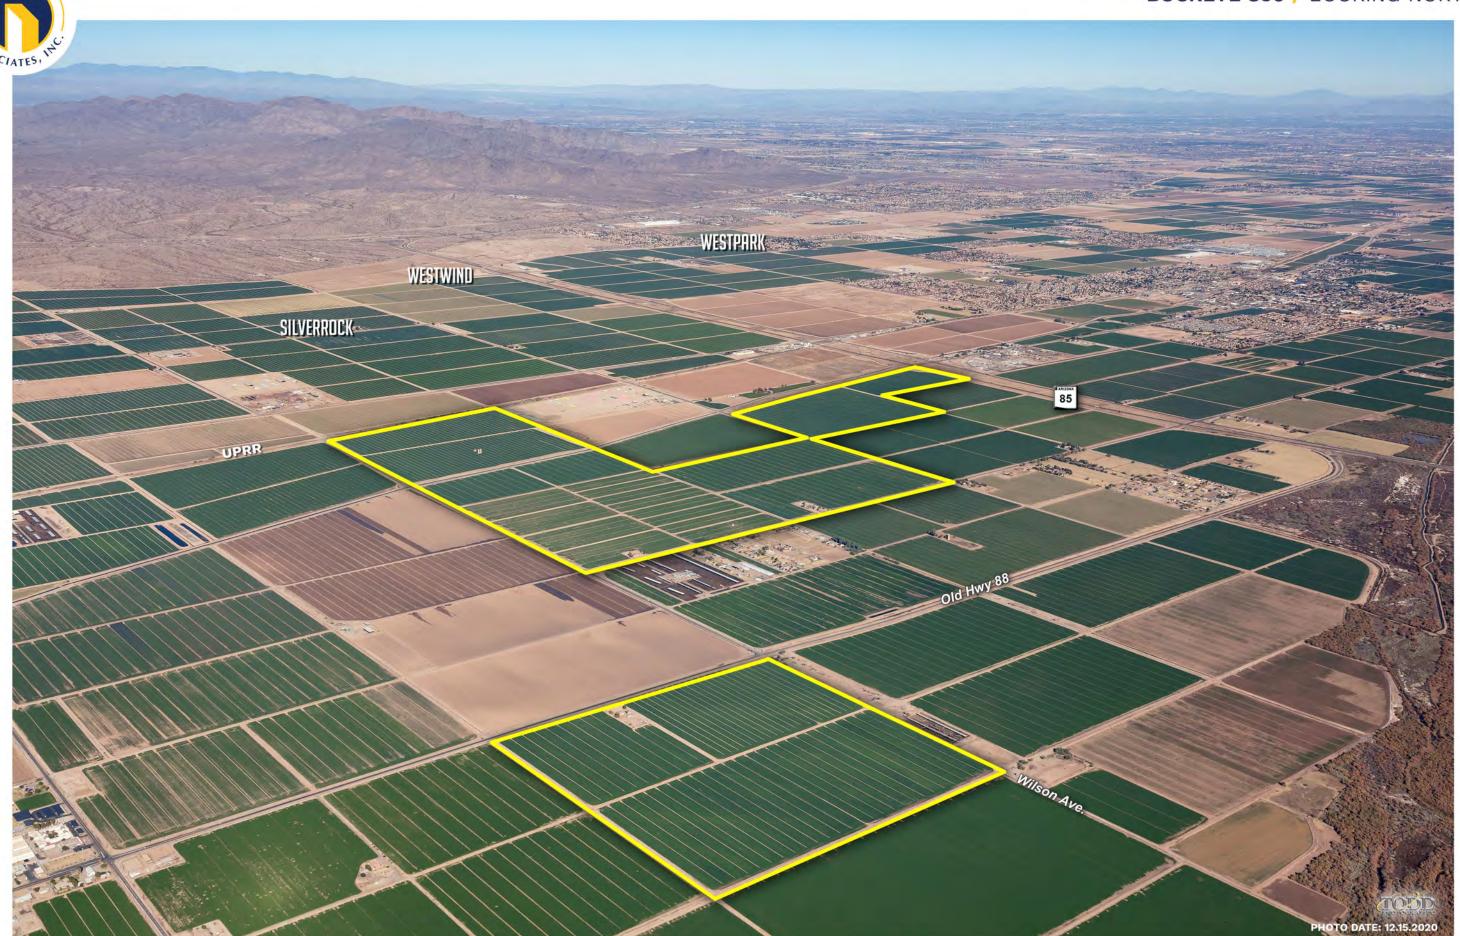

#### LOCATION

Site 1: Located at the northwest corner of Wilson Avenue and Hazen Road.

Site 2: Located at the southwest corner of Wilson Avenue and W Old Highway 80.

#### SIZE

Total Acreage: ±854.92 Gross Acres

• Site 1: ±701.95 Gross Acres

• Site 2: ±152.97 Gross Acres