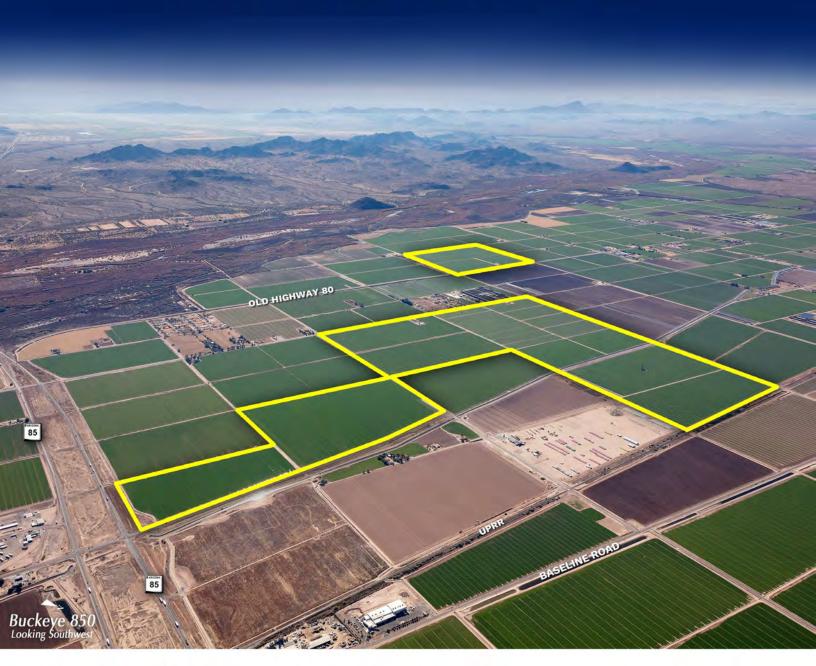

#### LOCATION

Site 1: Located at the northwest corner of Wilson Avenue and Hazen Road.

Site 2: Located at the southwest corner of Wilson Avenue and W Old Highway 80.

#### SIZE

Total Acreage: ±854.92 Gross Acres

• Site 1: ±701.95 Gross Acres

• Site 2: ±152.97 Gross Acres