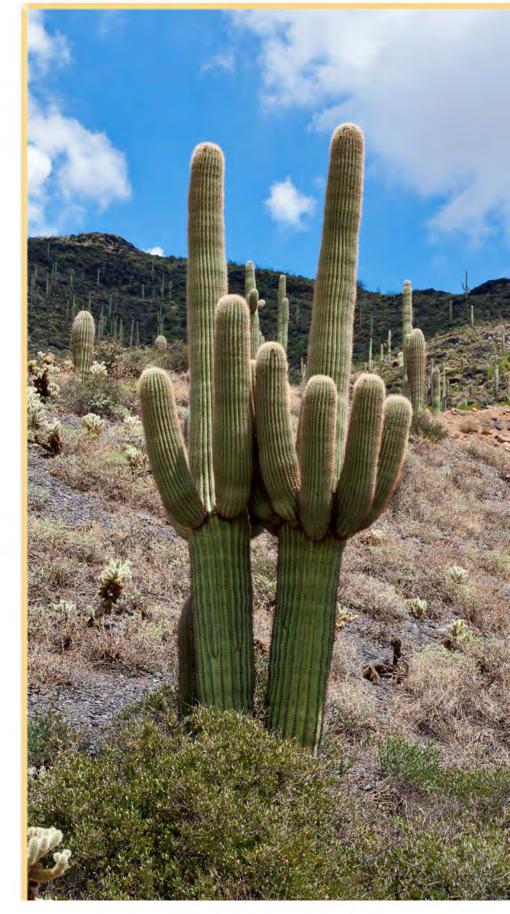

#### COMMENTS

Private secluded ranch or ranchette development opportunity with frontage on the Tonto National Forest. Located on the North side of Continental Mountain just North of Cave Creek this acreage offers an idyllic desert setting. Priced to sell!