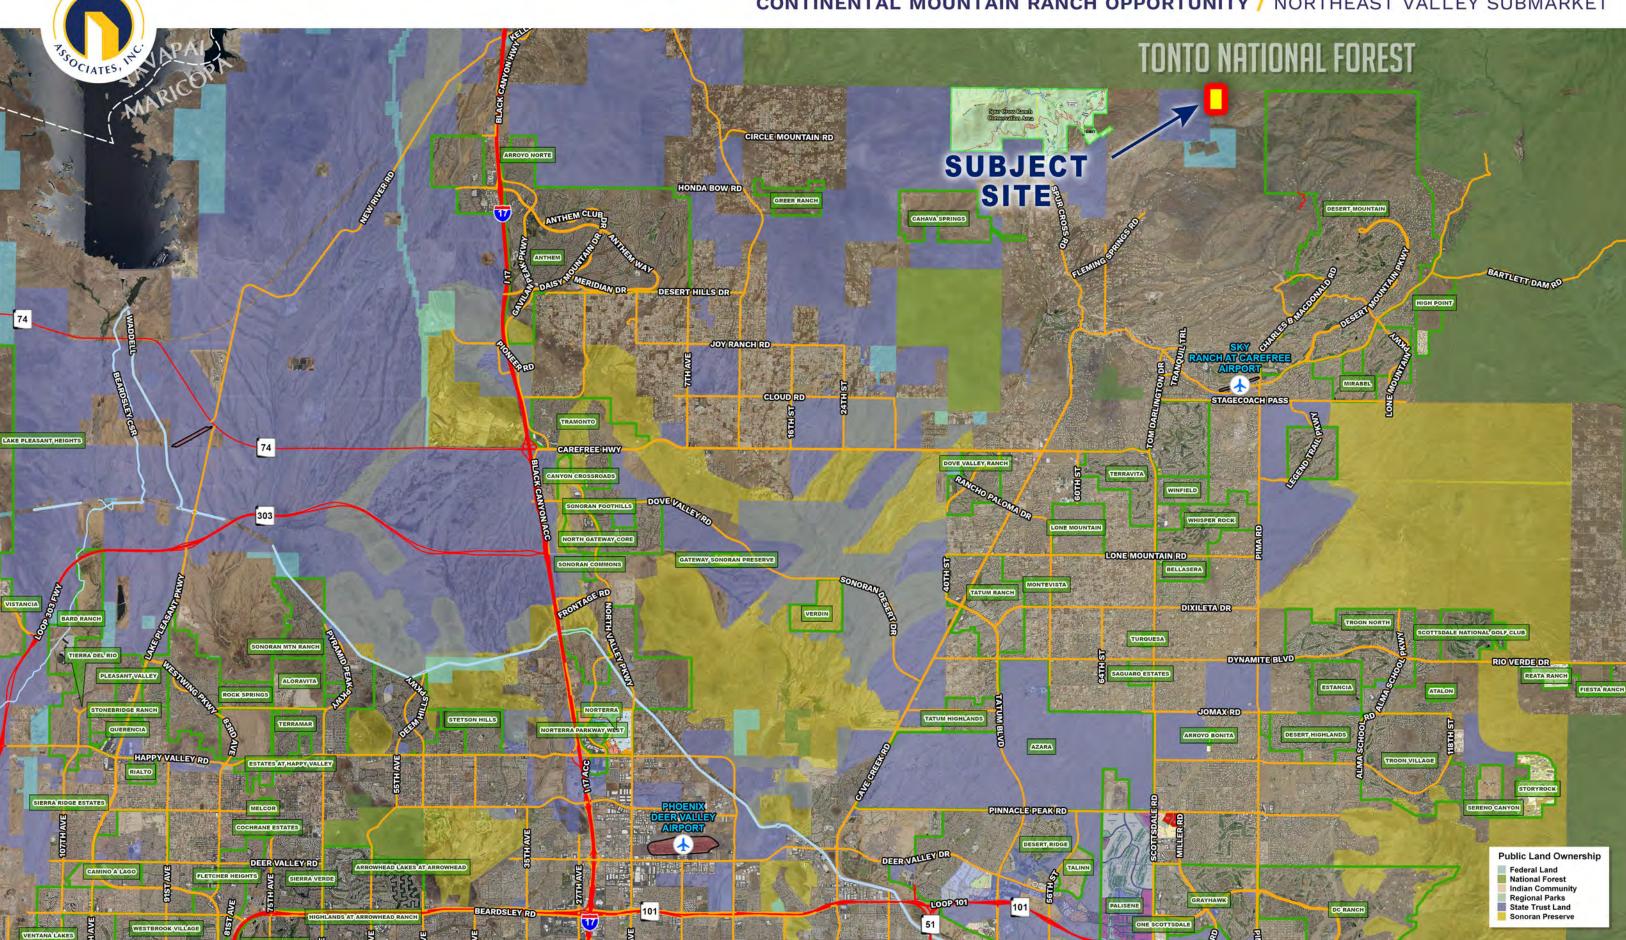

#### **LOCATION**

Site is located northwest of 82<sup>nd</sup> Street and Fleming Springs Road in northern Maricopa County, Arizona.

#### COMMENTS

Private secluded ranch or ranchette development opportunity with frontage on the Tonto National Forest. Located on the North side of Continental Mountain just North of Cave Creek this acreage offers an idyllic desert setting. Priced to sell!