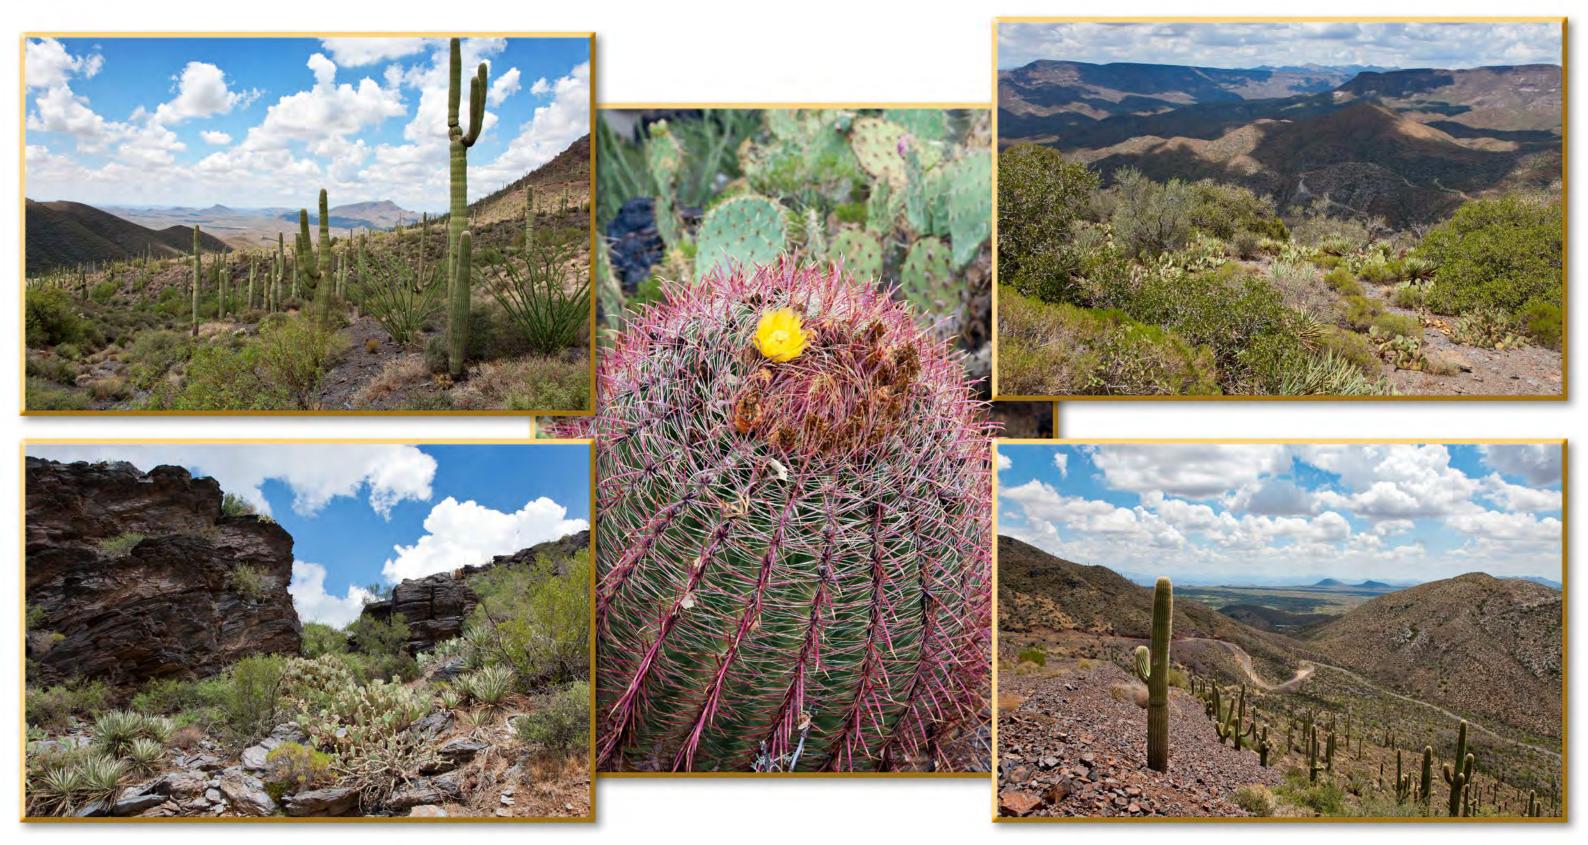

#### COMMENTS

Private secluded ranch or ranchette development opportunity with frontage on the Tonto National Forest. Located on the North side of Continental Mountain just North of Cave Creek this acreage offers an idyllic desert setting. Priced to sell!