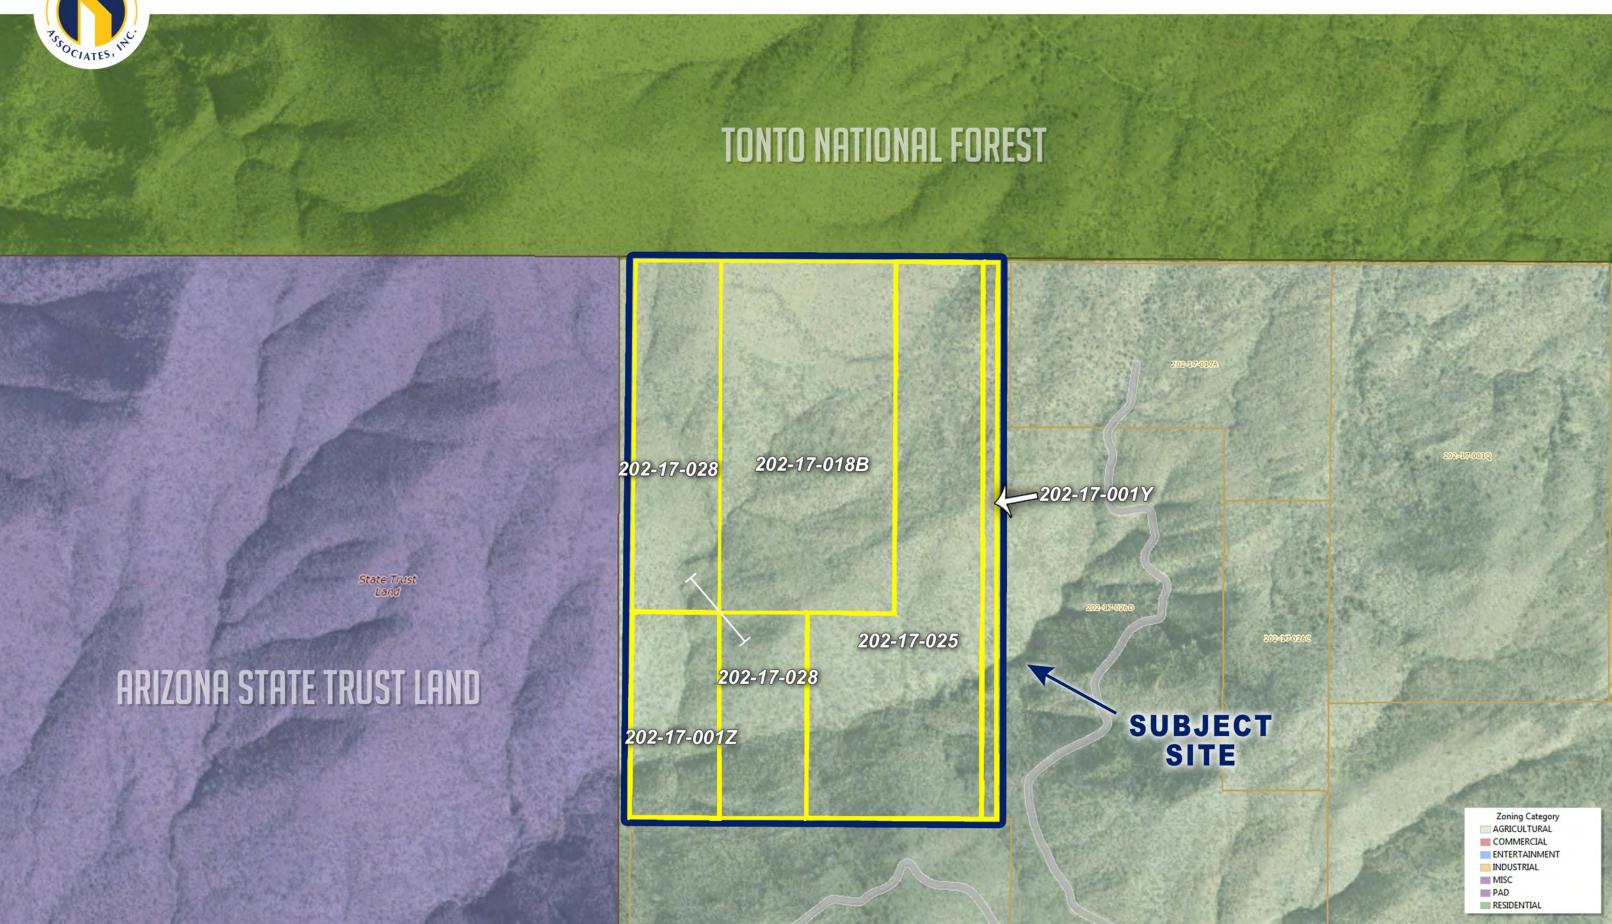

#### SIZE

67.25 Acres

#### **ASSESSOR PARCEL NUMBERS**

202-17-001Y, 001Z, 018B, 025 & 028

#### ZONING

RU-190 | Maricopa County