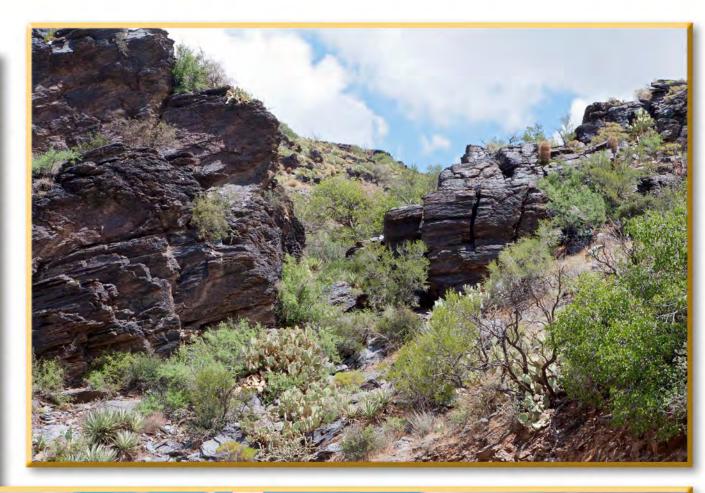

#### COMMENTS

Private secluded ranch or ranchette development opportunity with frontage on the Tonto National Forest. Located on the North side of Continental Mountain just North of Cave Creek this acreage offers an idyllic desert setting. Priced to sell!