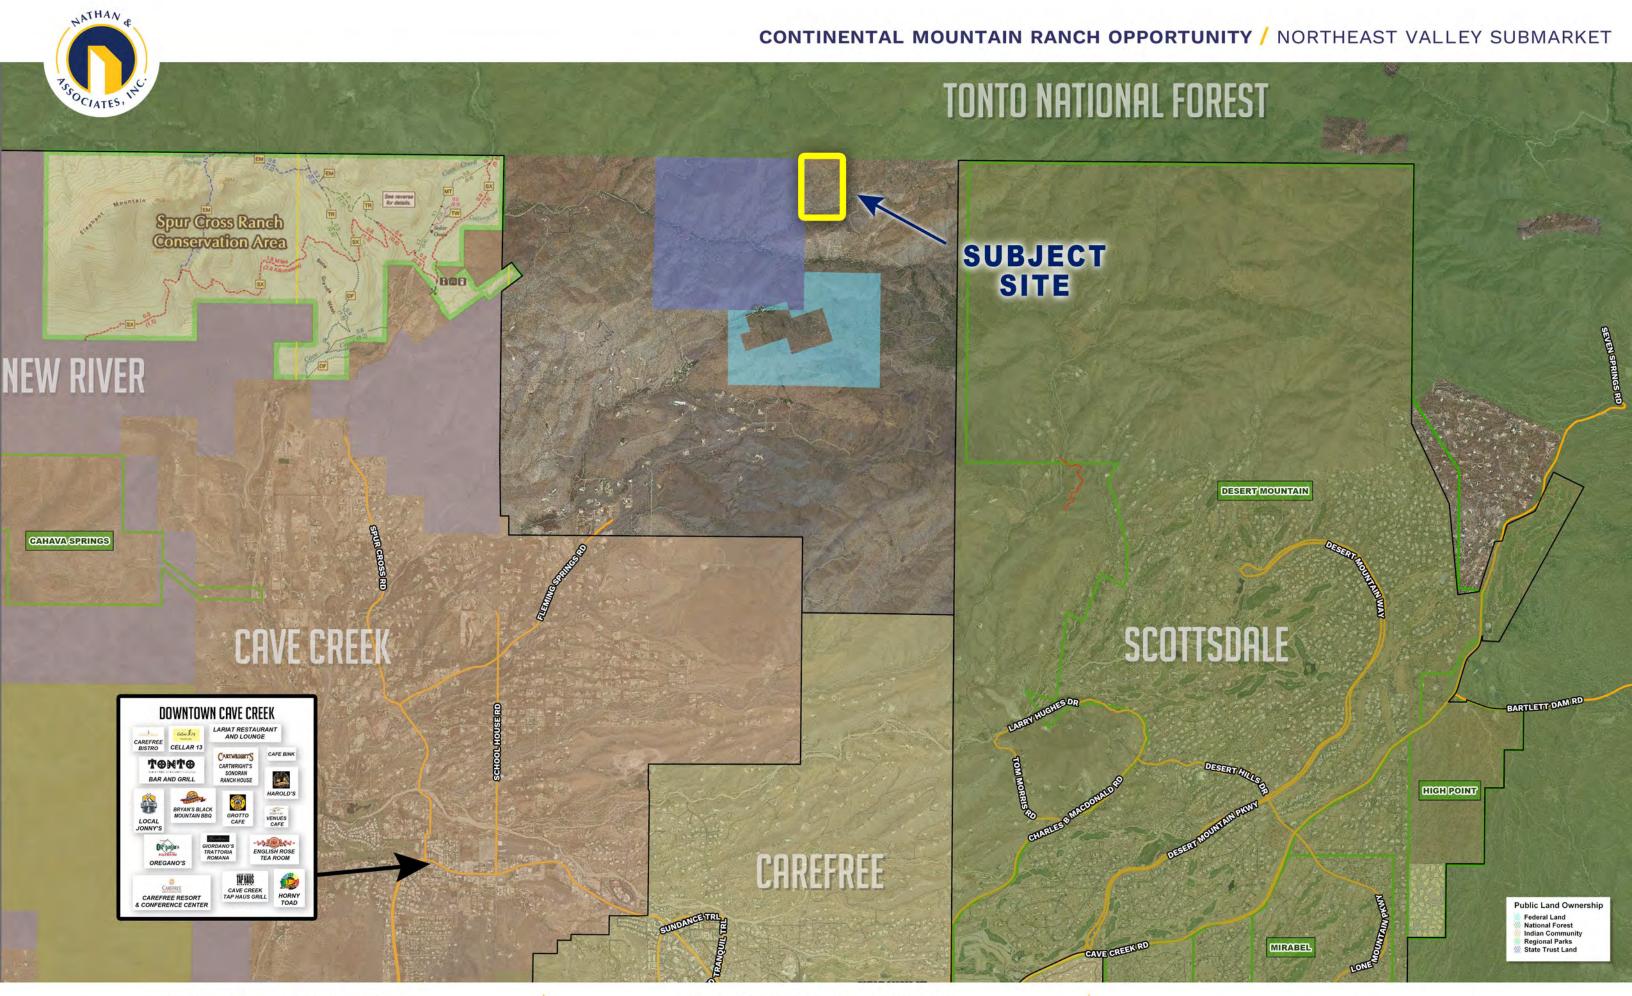

#### **LOCATION**

Site is located northwest of 82<sup>nd</sup> Street and Fleming Springs Road in northern Maricopa County, Arizona.

#### COMMENTS

Private secluded ranch or ranchette development opportunity with frontage on the Tonto National Forest. Located on the North side of Continental Mountain just North of Cave Creek this acreage offers an idyllic desert setting. Priced to sell!