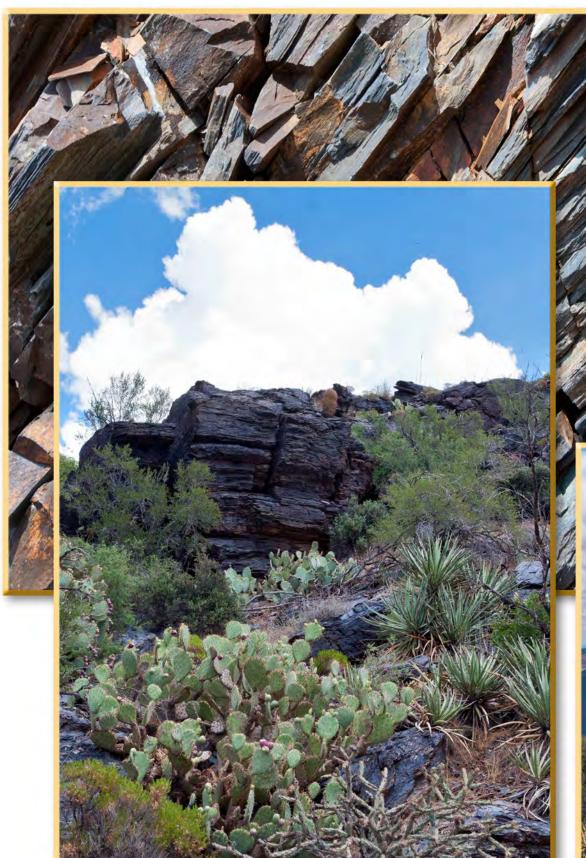

#### COMMENTS

Private secluded ranch or ranchette development opportunity with frontage on the Tonto National Forest. Located on the North side of Continental Mountain just North of Cave Creek this acreage offers an idyllic desert setting. Priced to sell!