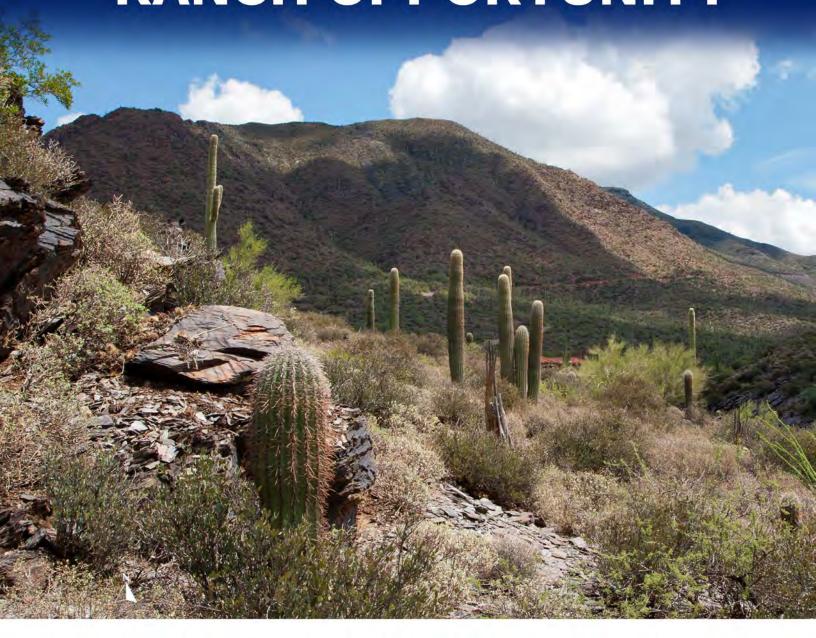

#### COMMENTS

Private secluded ranch or ranchette development opportunity with frontage on the Tonto National Forest. Located on the North side of Continental Mountain just North of Cave Creek this acreage offers an idyllic desert setting. Priced to sell!