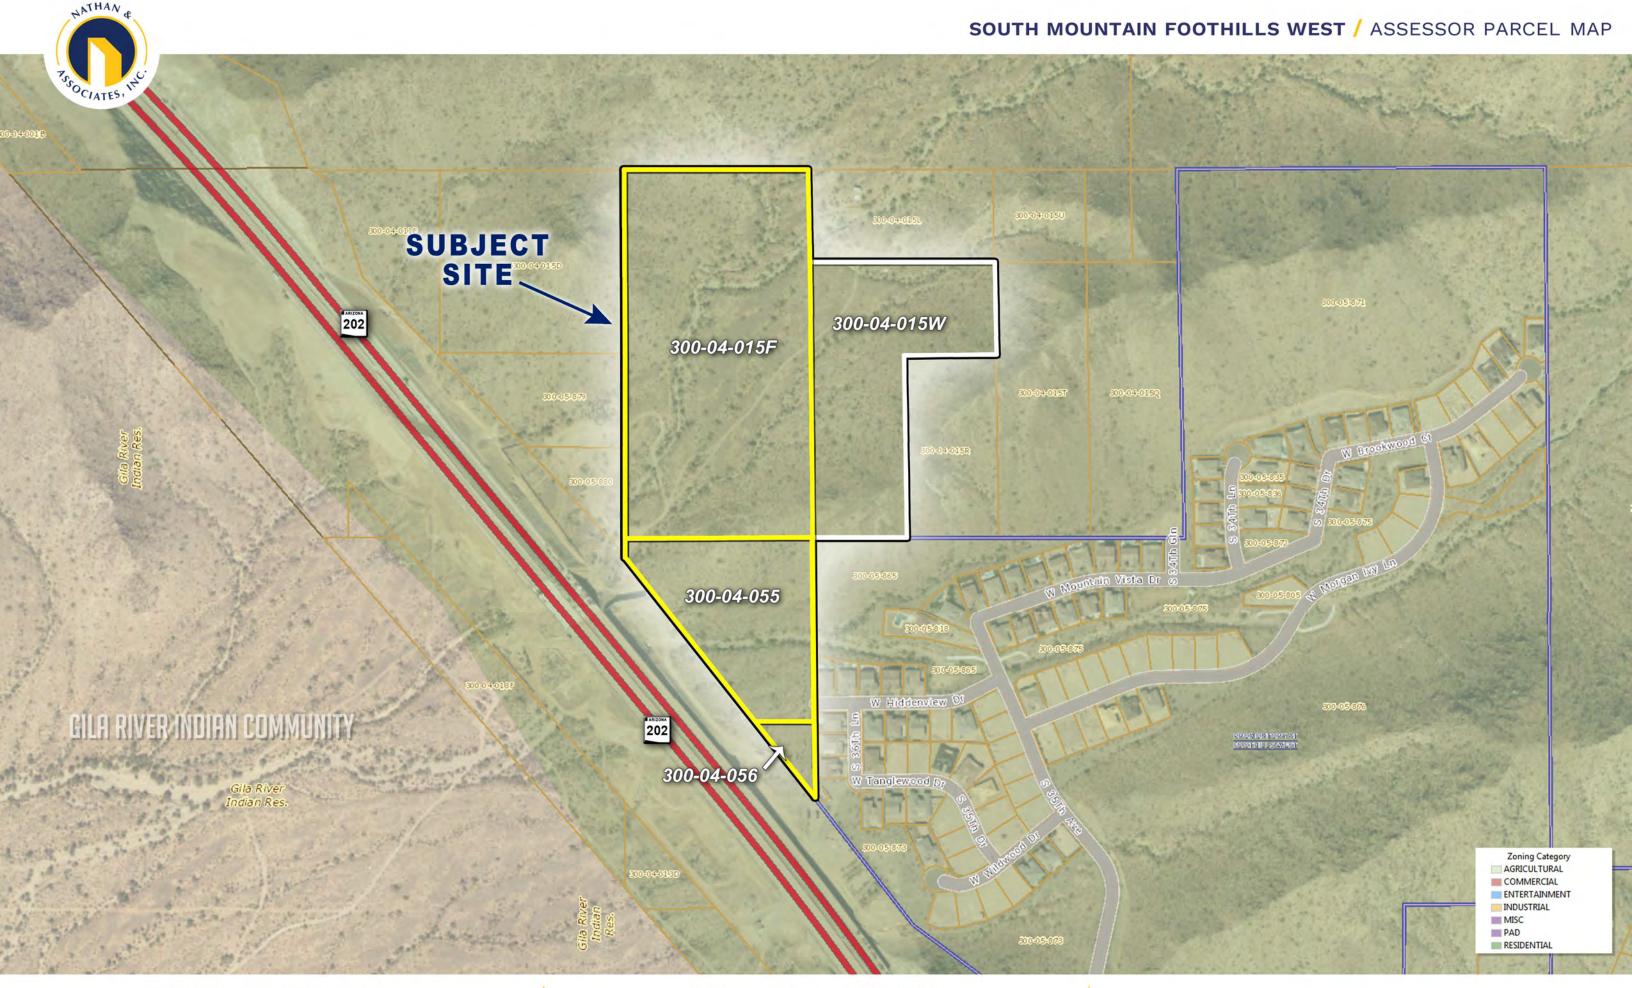

#### LOCATION

Located east of Loop 202 and north of Pecos Road in the City of Phoenix, Arizona.

#### SIZE

±27.73 Acres

Enclosed are conceptual site plans for 80' x 135' lots and 90' x 135' lots.

#### **ASSESSOR PARCEL NUMBERS**

300-04-015F, 300-04-055 and 300-04-056

#### ZONING

RE-35 | City of Phoenix