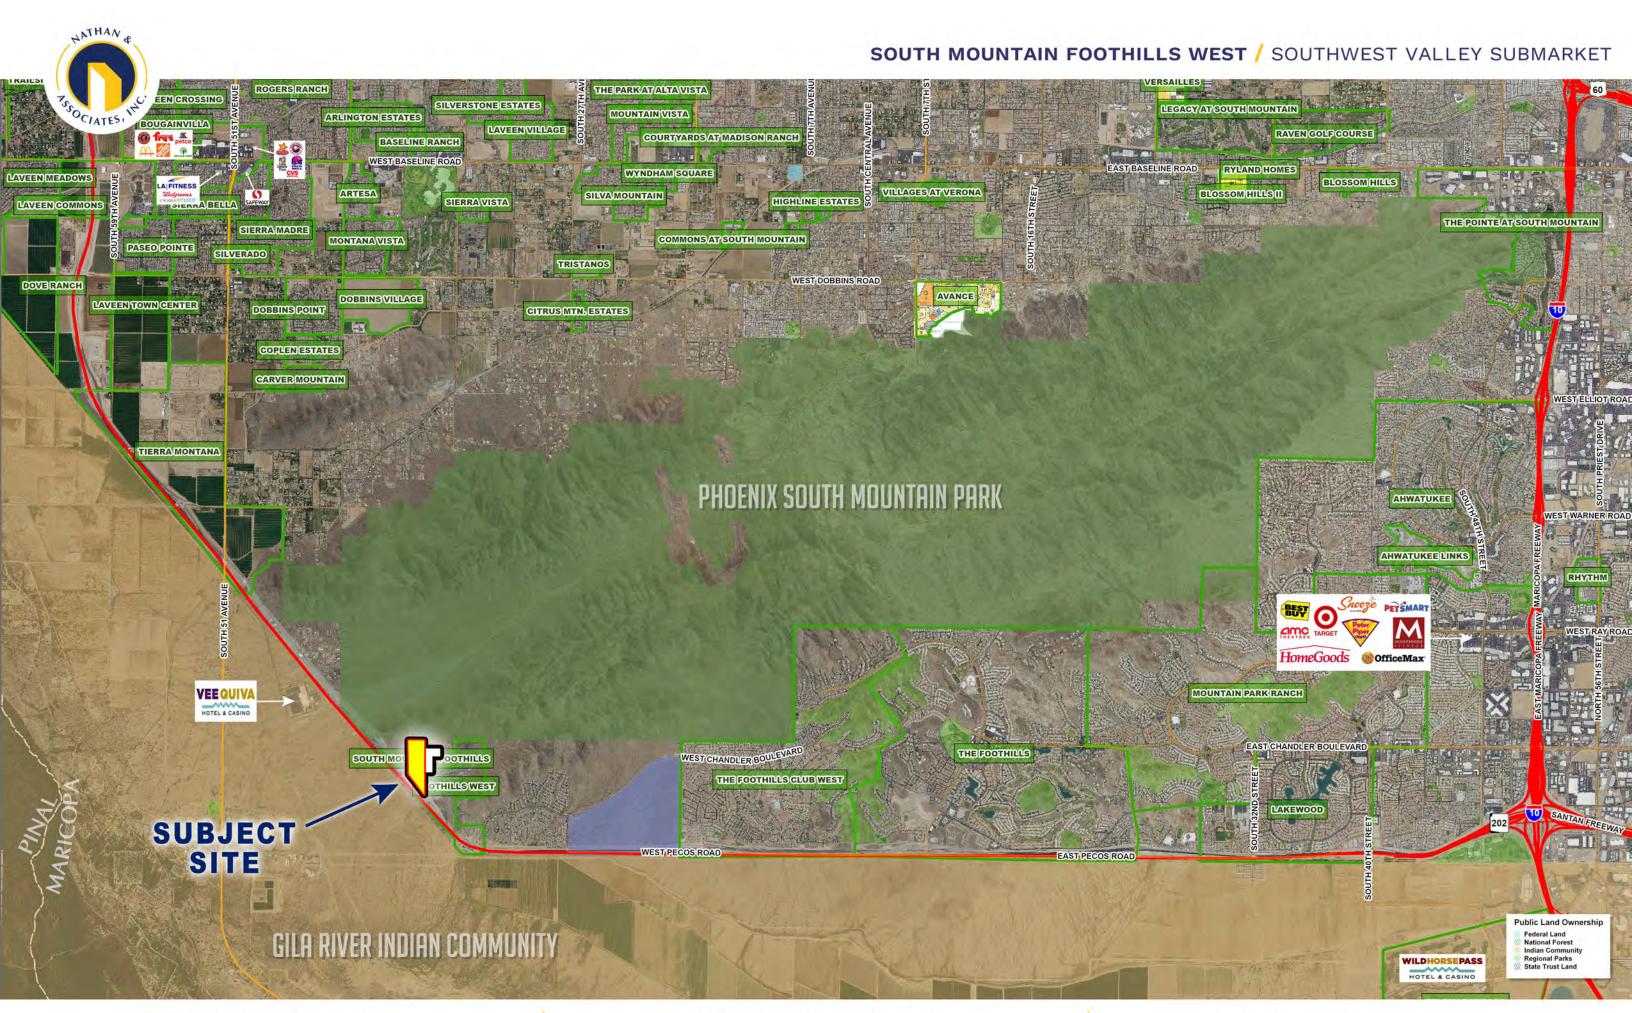

#### LOCATION

Located east of Loop 202 and north of Pecos Road in the City of Phoenix, Arizona.