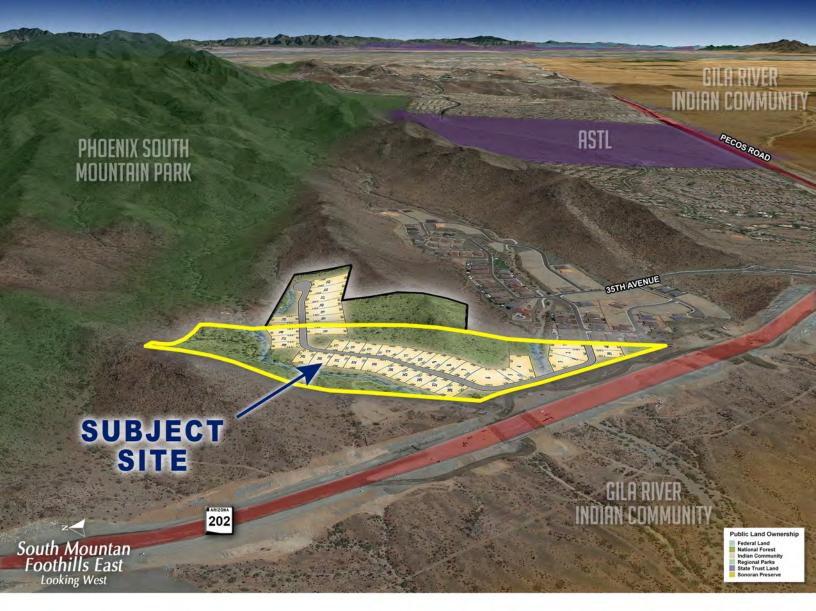

#### LOCATION

Located east of Loop 202 and north of Pecos Road in the City of Phoenix, Arizona.

#### SIZE

±27.73 Acres

Enclosed are conceptual site plans for 80' x 135' lots and 90' x 135' lots.