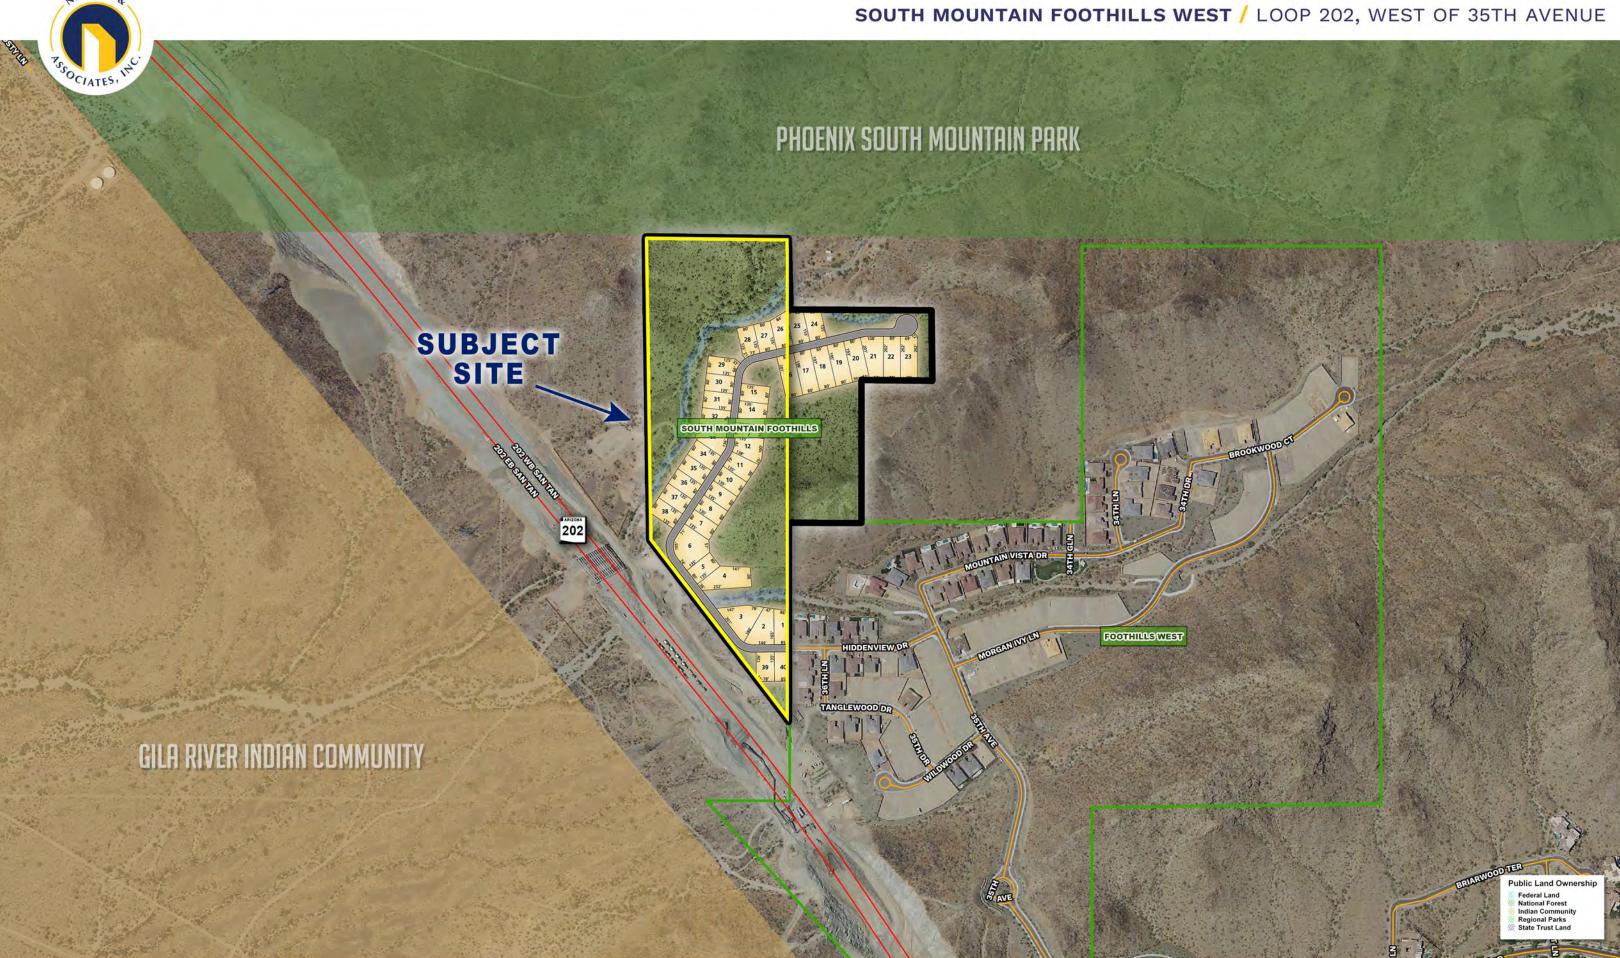

#### LOCATION

Located east of Loop 202 and north of Pecos Road in the City of Phoenix, Arizona.

#### SIZE

±27.73 Acres

Enclosed are conceptual site plans for 80' x 135' lots and 90' x 135' lots.