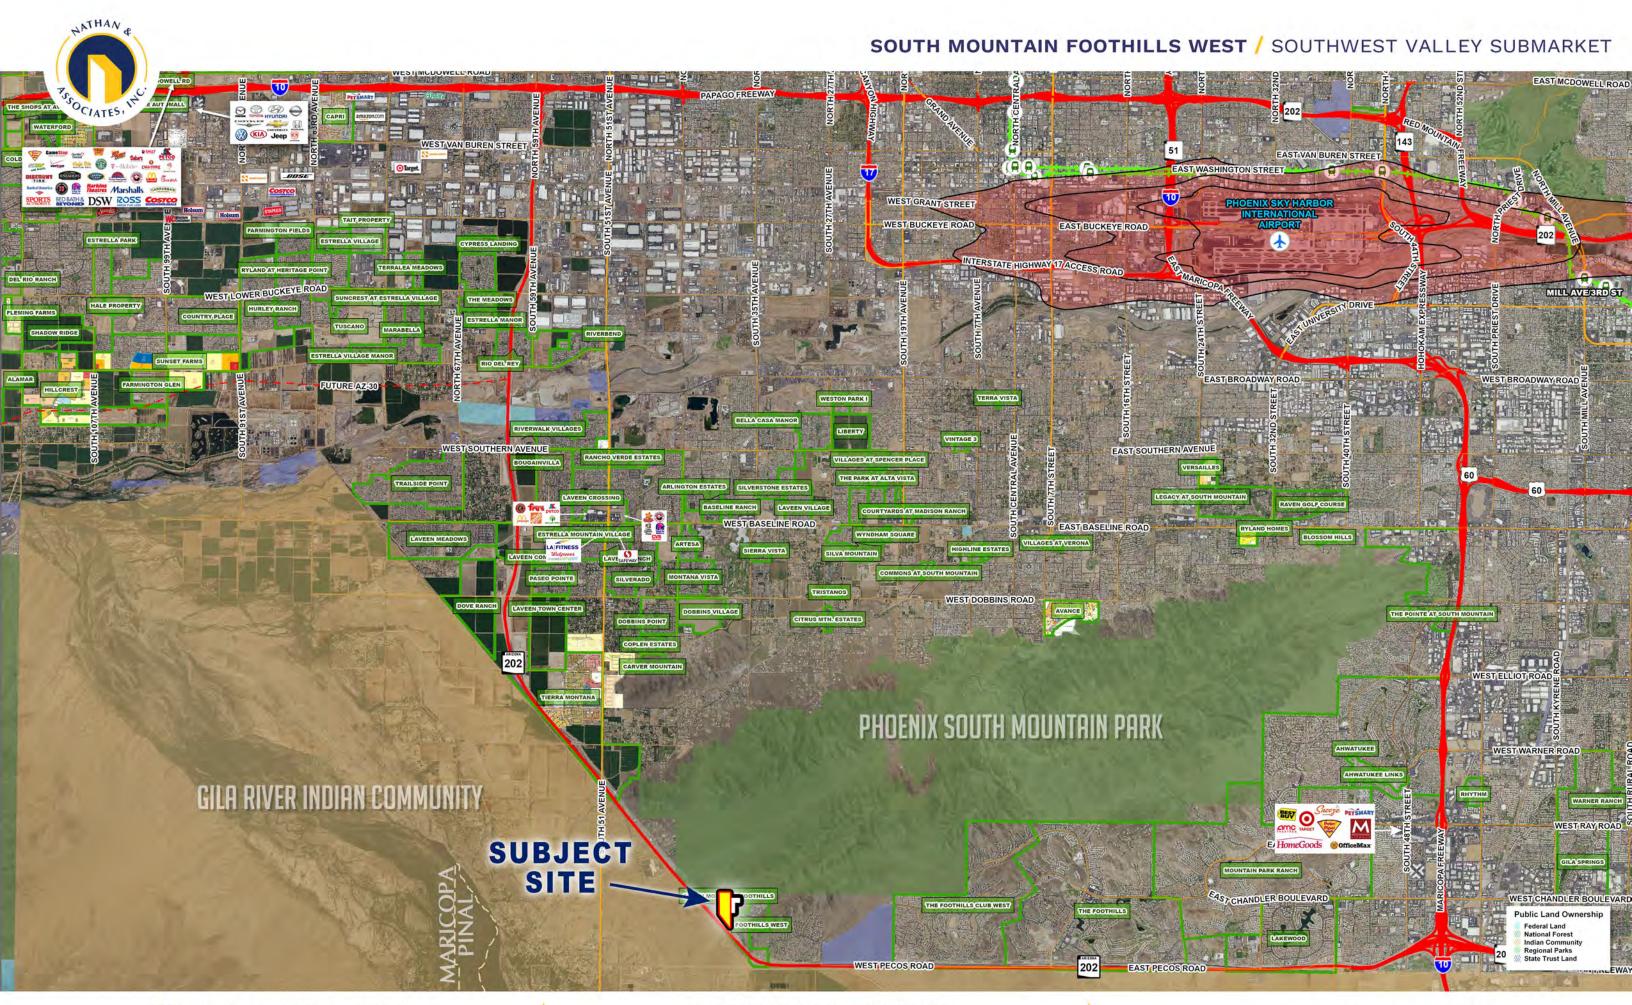

#### LOCATION

Located east of Loop 202 and north of Pecos Road in the City of Phoenix, Arizona.