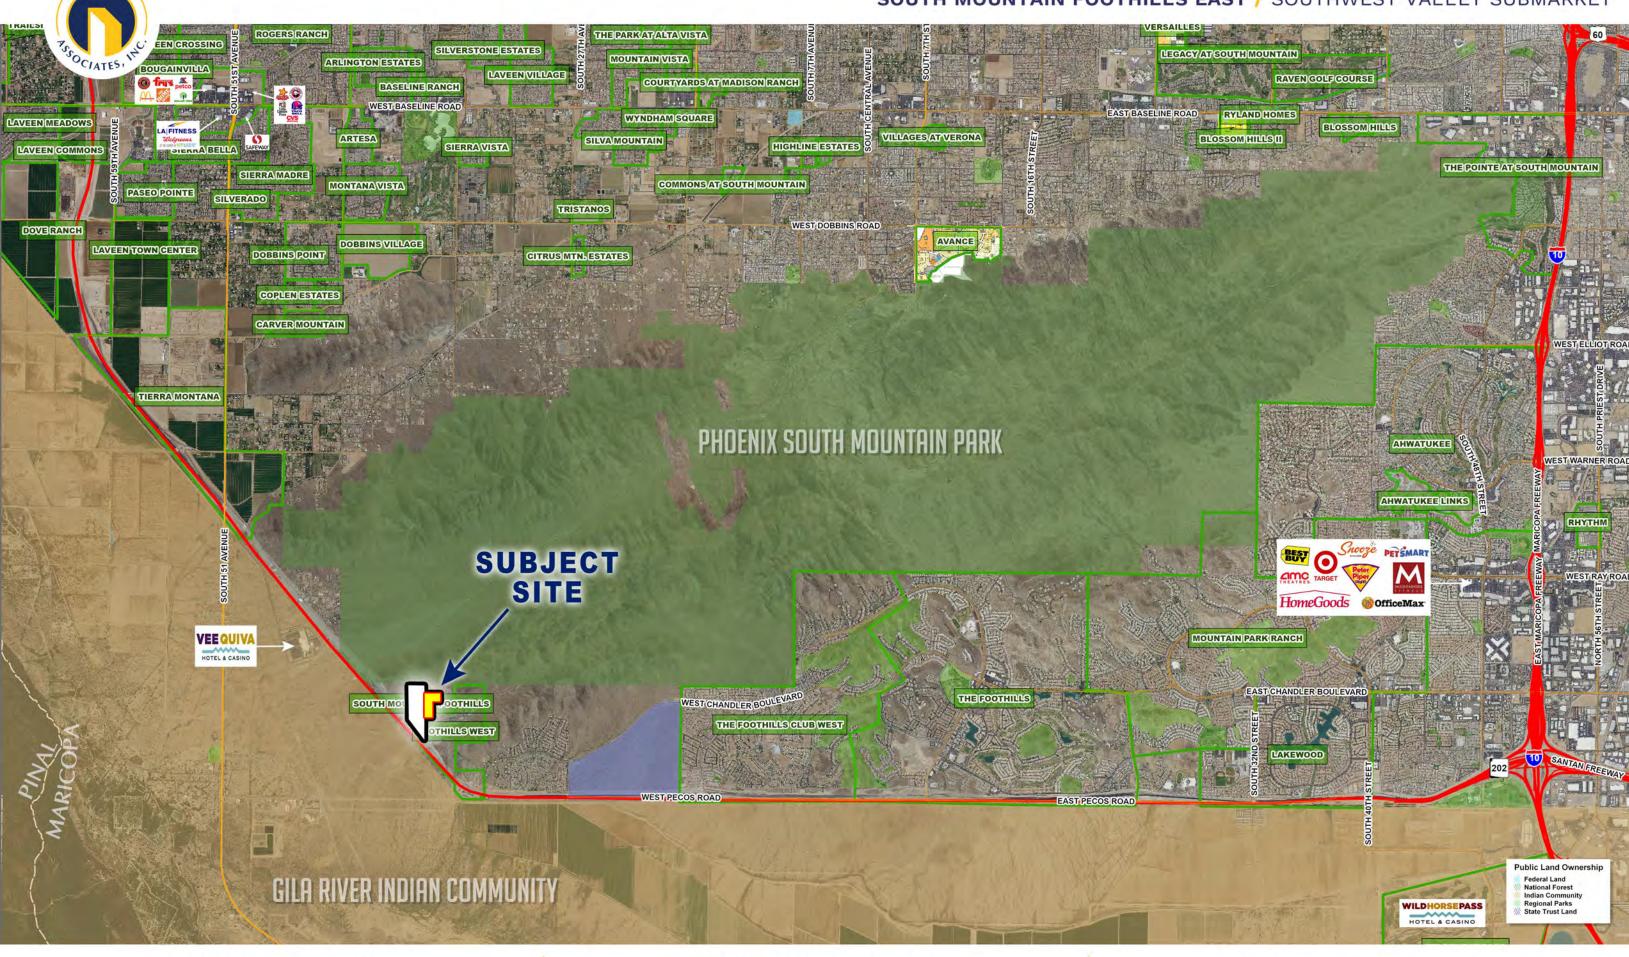

### LOCATION

Located east of Loop 202 and north of Pecos Road in the City of Phoenix, Arizona.

# SOUTH MOUNTAIN FOOTHILLS EAST / SOUTHWEST VALLEY SUBMARKET

PHONE 480.367.0700 / FAX 480.367.8341 www.NathanLandAZ.com

NATHAN

7600 East Doubletree Ranch Road, Suite 150 Scottsdale, AZ 85258