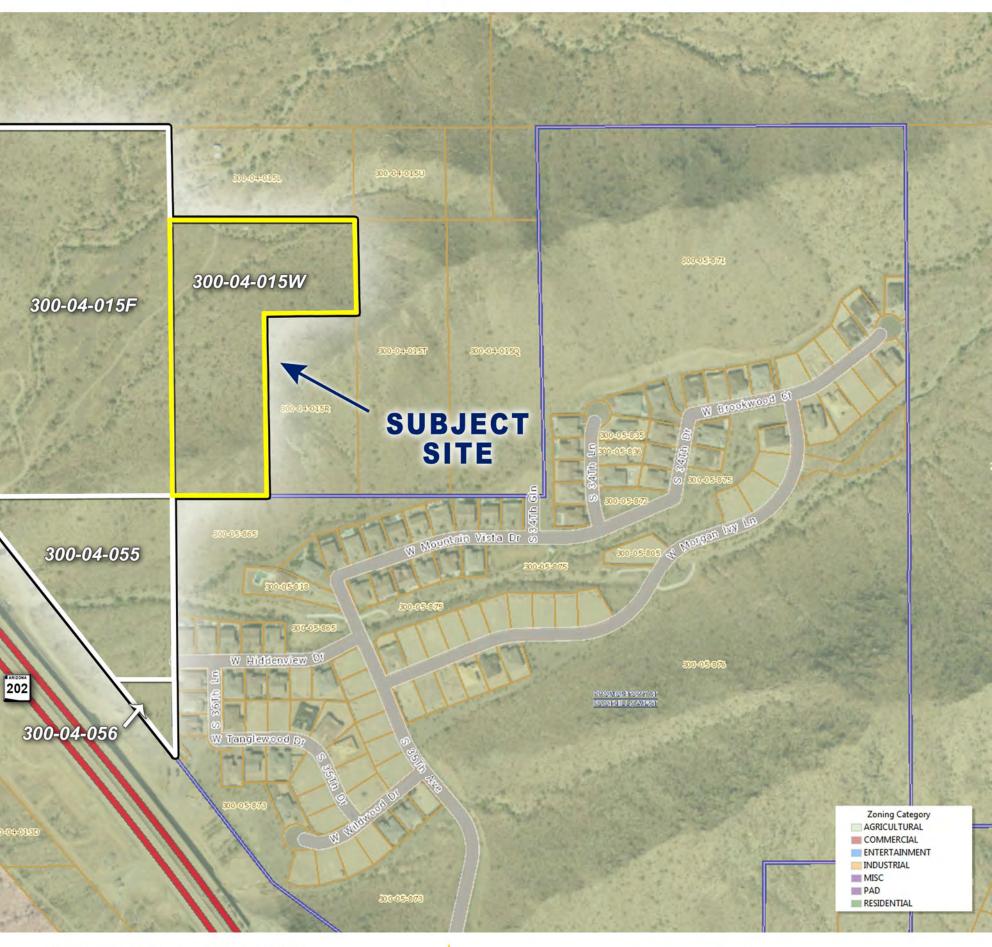

# **SOUTH MOUNTAIN FOOTHILLS EAST /** ASSESSOR PARCEL MAP

Gila River Indian Res.

GILA RIVER INDIAN COMMU

#### ASSESSOR PARCEL NUMBER

300-04-015W

**PRICE** \$1,180,000 (\$118,000 per Acre)