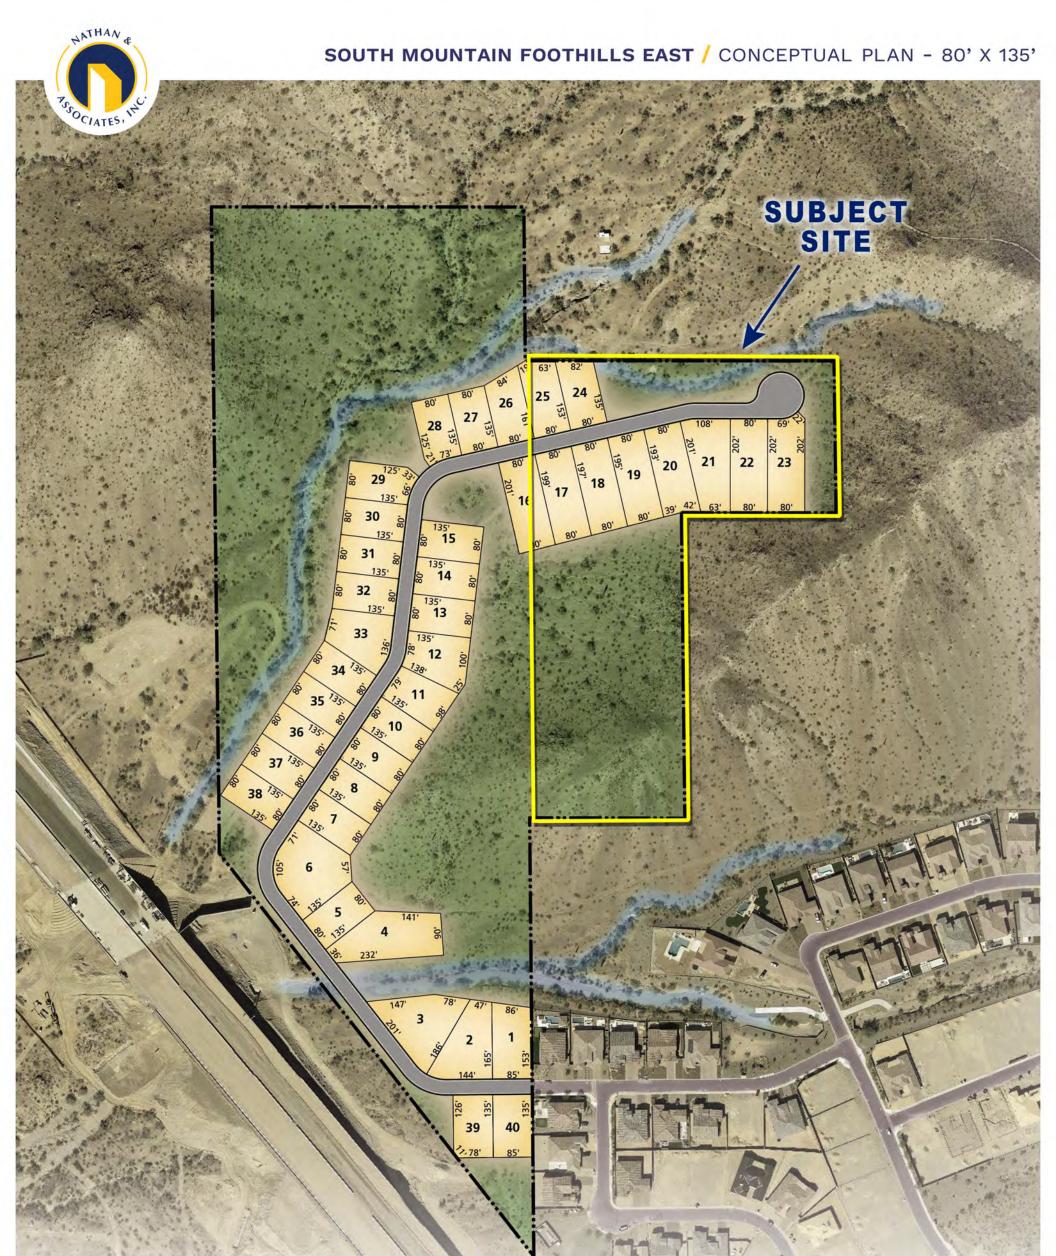

# South Mountain Foothills

Conceptual Site Plan 80' X 135'

#### NOTE:

- This plan is for conceptual use only
- · Concept plan will require slope analysis to ensure feasibility.
- Grading & Drainage analysis has not been performed.
- Additional design changes may be required based on further analysis.

### SIZE

±10 Acres Enclosed are conceptual site plans for 80' x 135' lots and 90' x 135' lots.