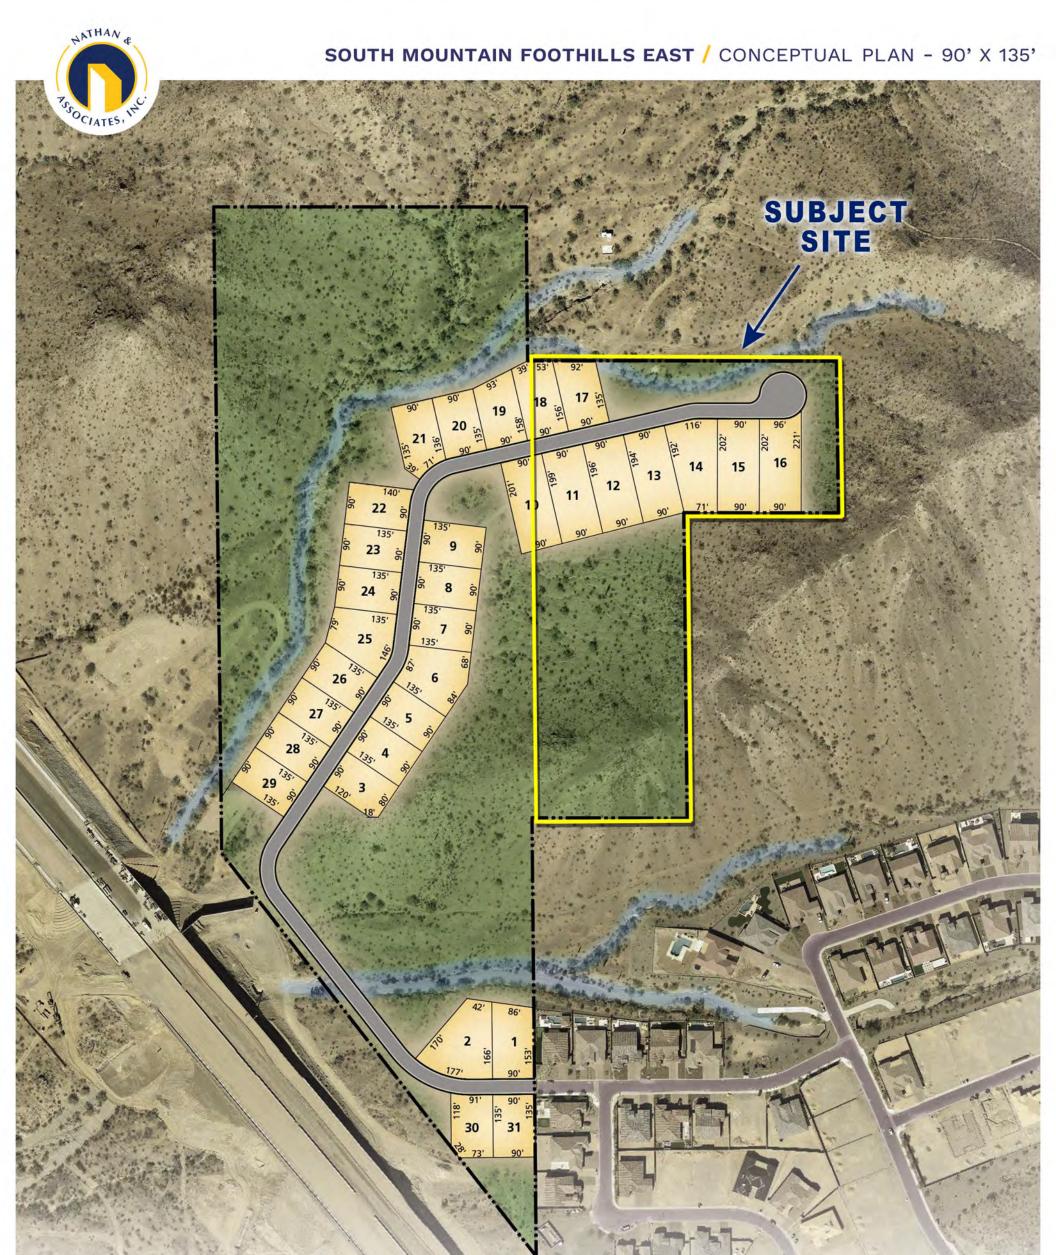

# South Mountain Foothills

Conceptual Site Plan 90' X 135'

## NOTE:

- This plan is for conceptual use only
- · Concept plan will require slope analysis to ensure feasibility.
- Grading & Drainage analysis has not been performed.
- · Additional design changes may be required based on further analysis.

2 June 2020

PHONE 480.367.0700 / FAX 480.367.8341 www.NathanLandAZ.com 7600 East Doubletree Ranch Road, Suite 150 Scottsdale, AZ 85258