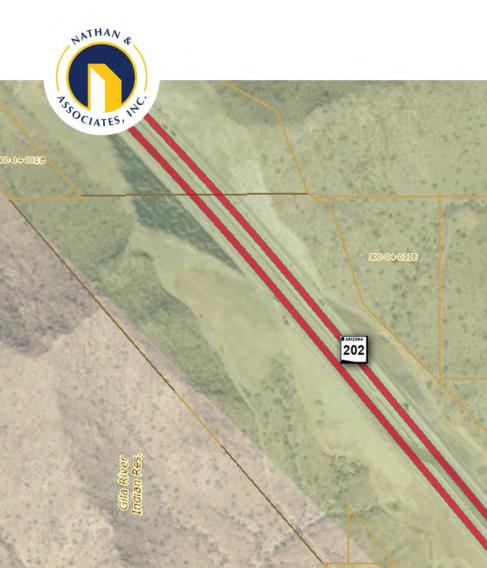

# SOUTH MOUNTAIN FOOTHILLS EAST / LOOP 202, WEST OF 35TH AVENUE

SUBJECT SITE

PHONE 480.367.0700 / FAX 480.367.8341 www.NathanLandAZ.com

ATHAN

7600 East Doubletree Ranch Road, Suite 150 Scottsdale, AZ 85258

### LOCATION

Located east of Loop 202 and north of Pecos Road in the City of Phoenix, Arizona.