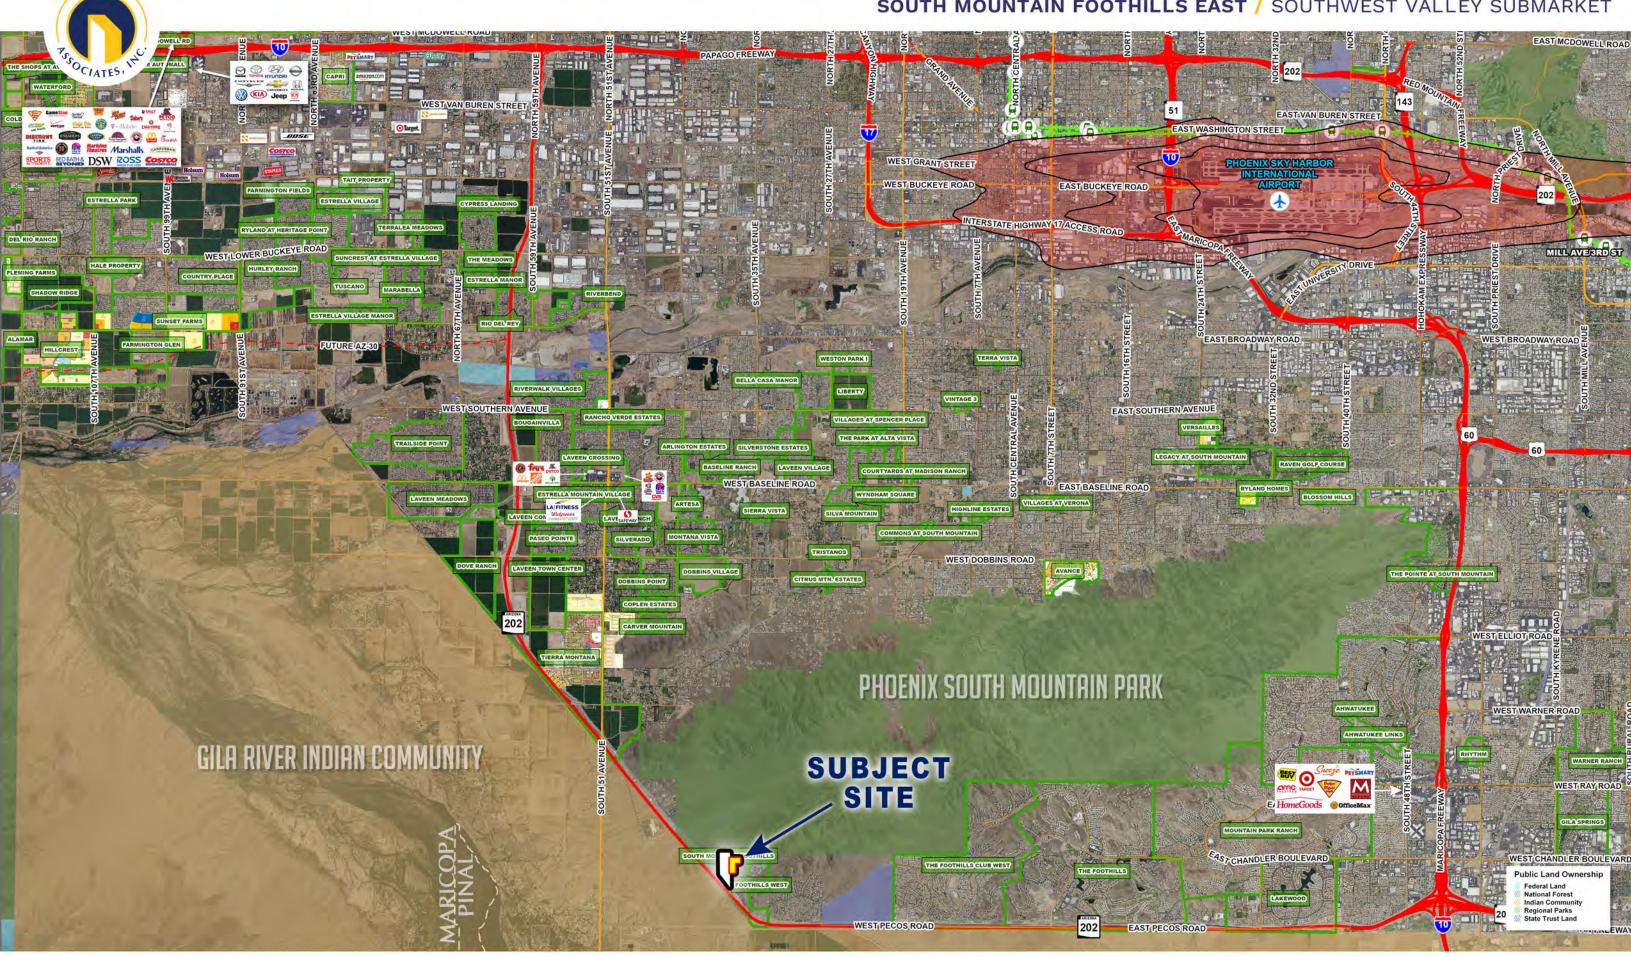

### LOCATION

Located east of Loop 202 and north of Pecos Road in the City of Phoenix, Arizona.

# SOUTH MOUNTAIN FOOTHILLS EAST / SOUTHWEST VALLEY SUBMARKET

PHONE 480.367.0700 / FAX 480.367.8341 www.NathanLandAZ.com

NATHAN

7600 East Doubletree Ranch Road, Suite 150 Scottsdale, AZ 85258