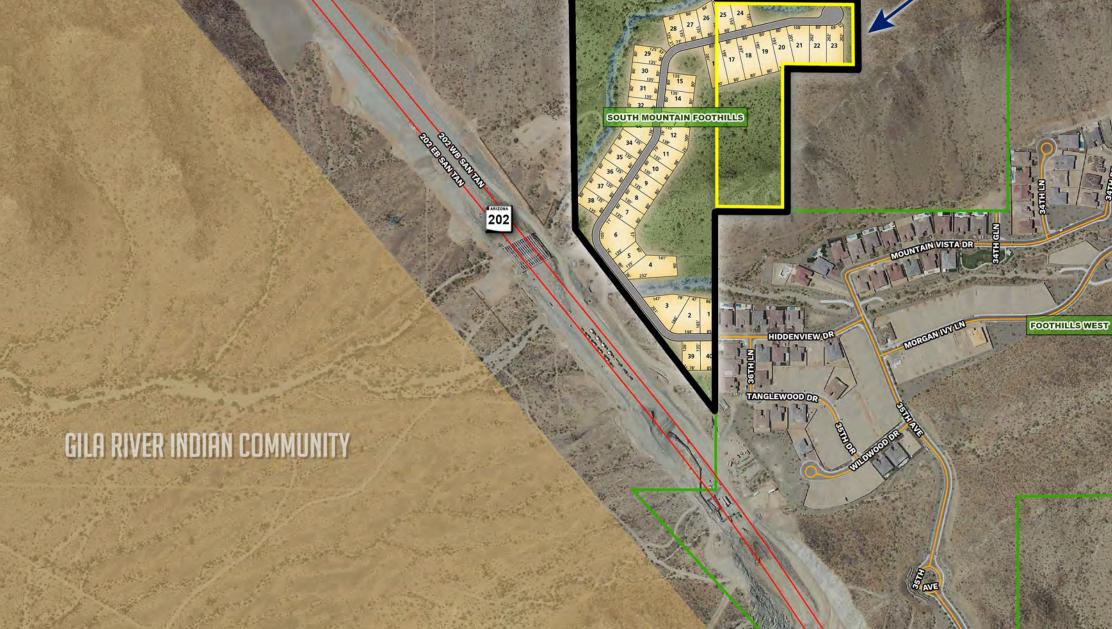

### LOCATION

Located east of Loop 202 and north of Pecos Road in the City of Phoenix, Arizona.

### SIZE

±10 Acres Enclosed are conceptual site plans for 80' x 135' lots and 90' x 135' lots.

# SOUTH MOUNTAIN FOOTHILLS EAST / LOOP 202, WEST OF 35TH AVENUE

SUBJECT SITE

PHONE 480.367.0700 / FAX 480.367.8341 www.NathanLandAZ.com

ATHAN

7600 East Doubletree Ranch Road, Suite 150 Scottsdale, AZ 85258