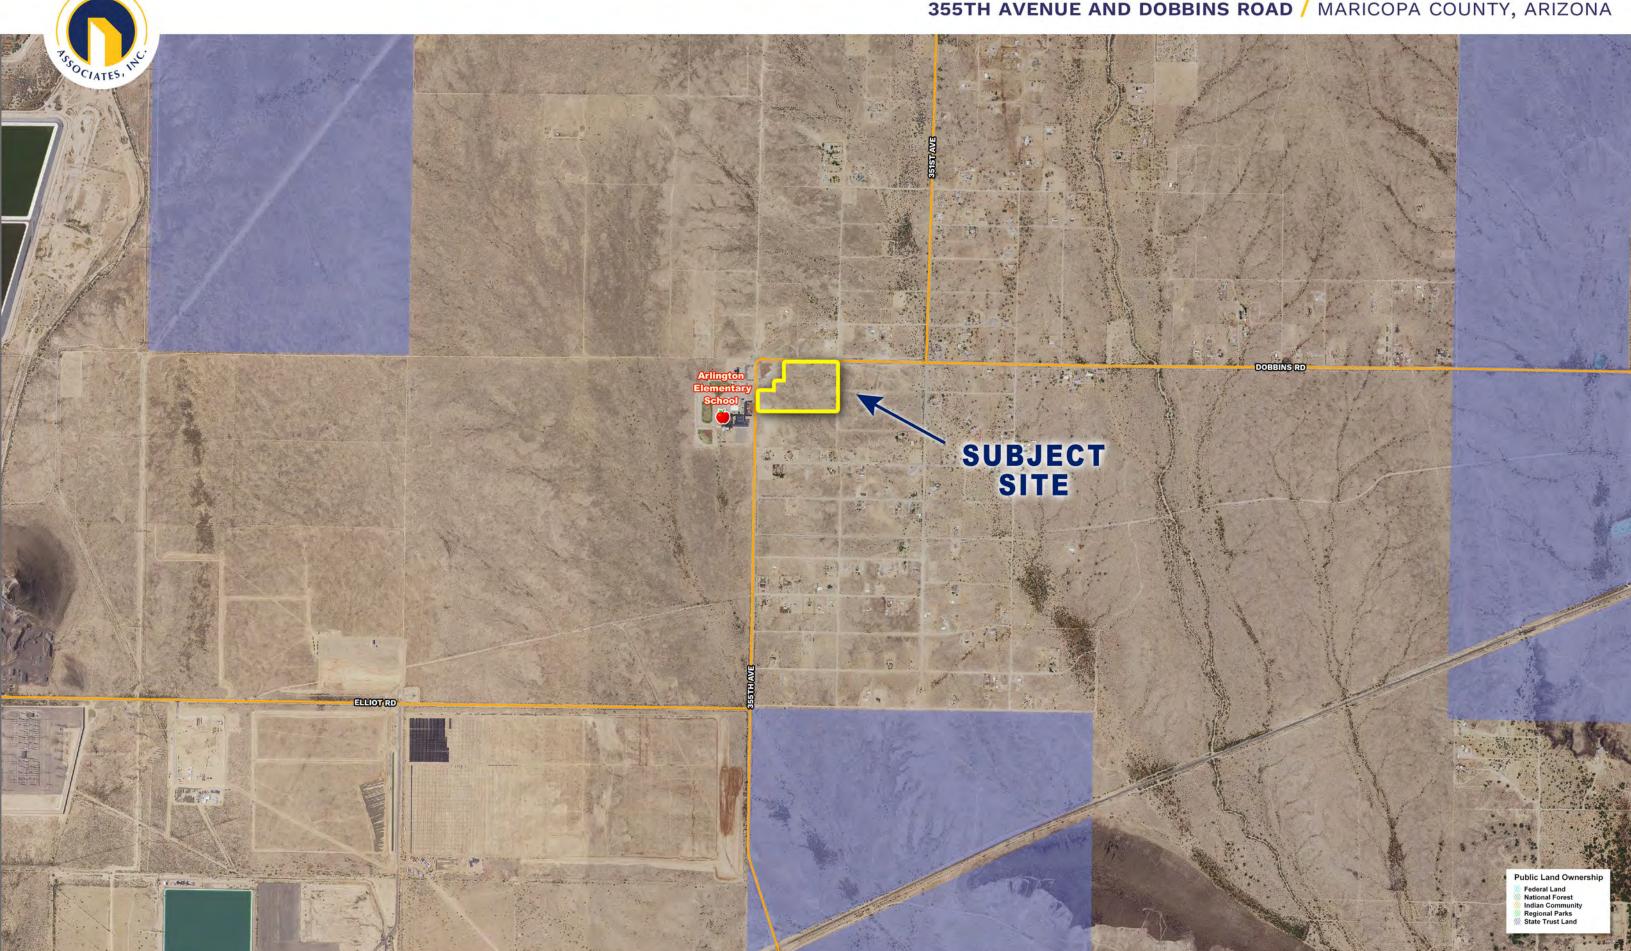

#### LOCATION

Located at the southeast corner of Dobbins Road and 355<sup>th</sup> Avenue in Maricopa County, Arizona.

#### COMMENTS

Site is adjacent to Arlington Elementary School and off the major paved Road of Dobbins Road.