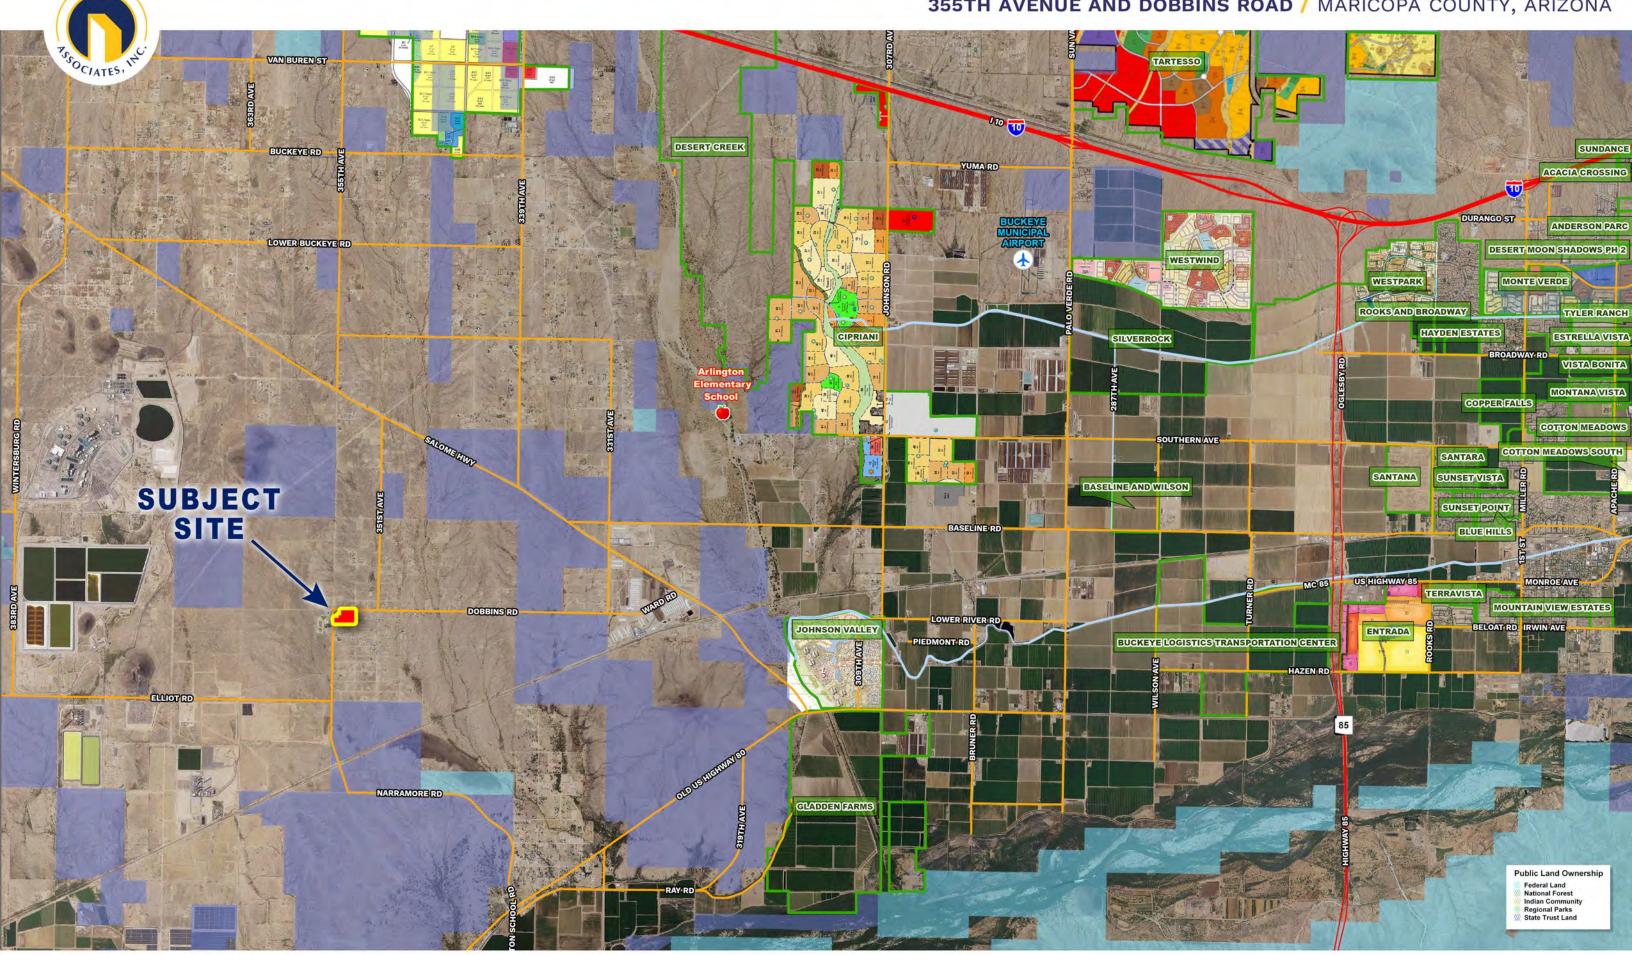

#### LOCATION

Located at the southeast corner of Dobbins Road and 355<sup>th</sup> Avenue in Maricopa County, Arizona.

#### COMMENTS

Site is adjacent to Arlington Elementary School and off the major paved Road of Dobbins Road.