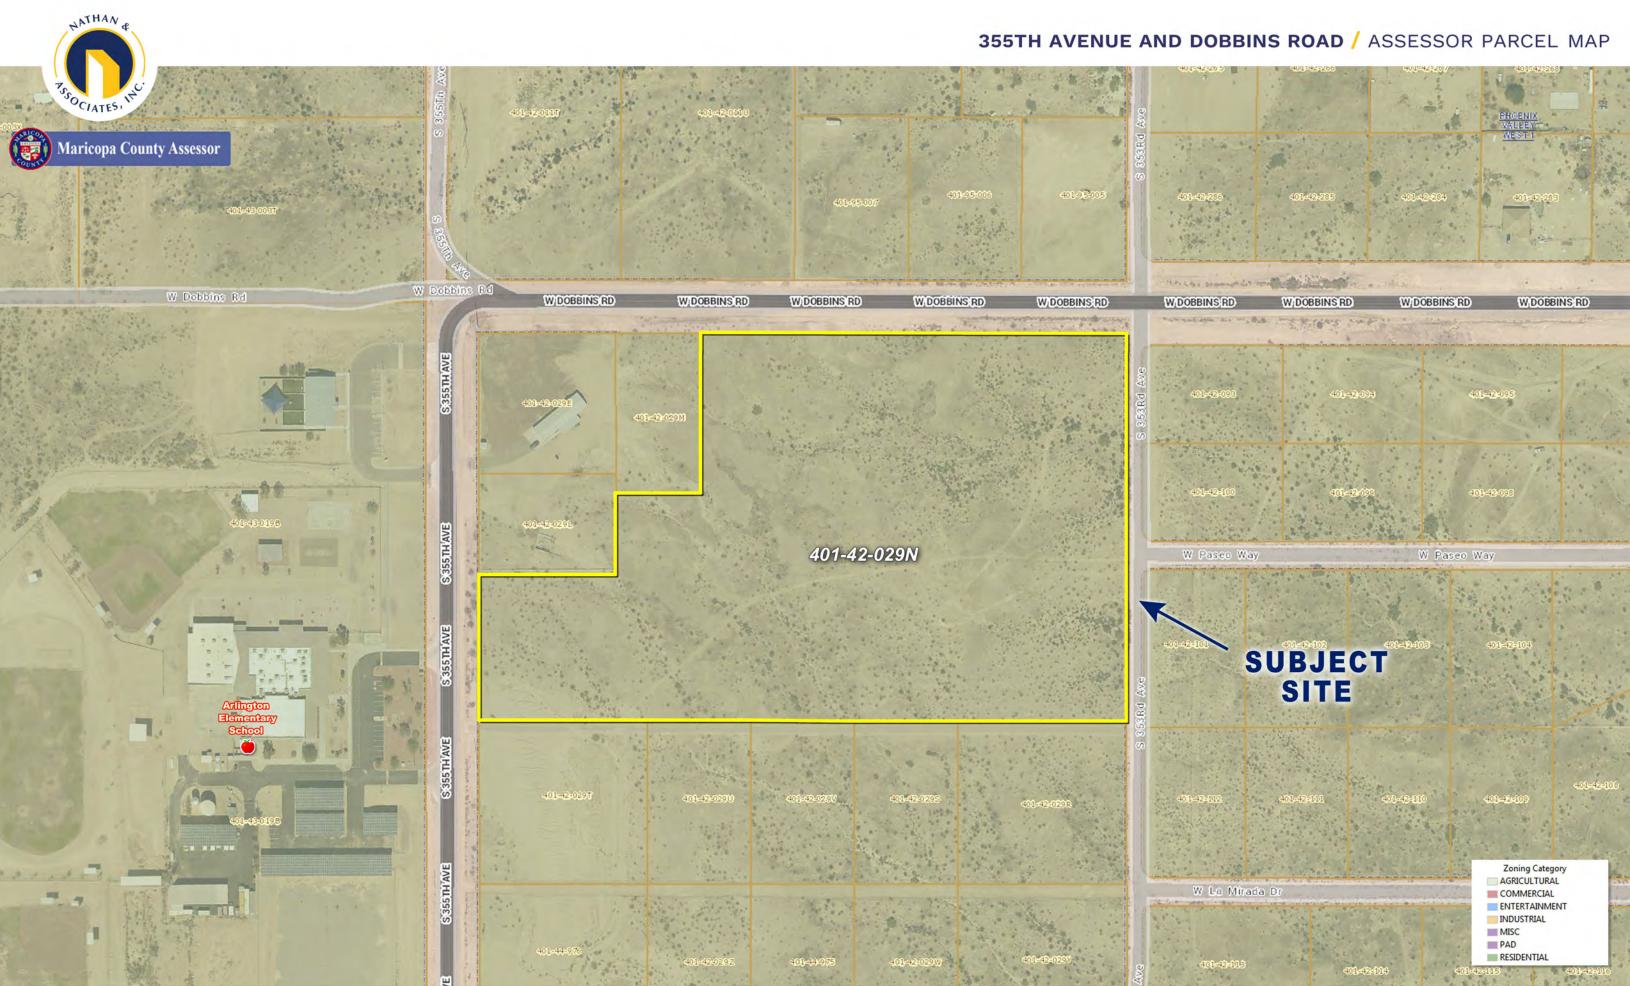

#### LOCATION

Located at the southeast corner of Dobbins Road and 355<sup>th</sup> Avenue in Maricopa County, Arizona.

#### SIZE

14.95 Acres

#### ASSESSOR PARCEL NUMBER

401-42-029N