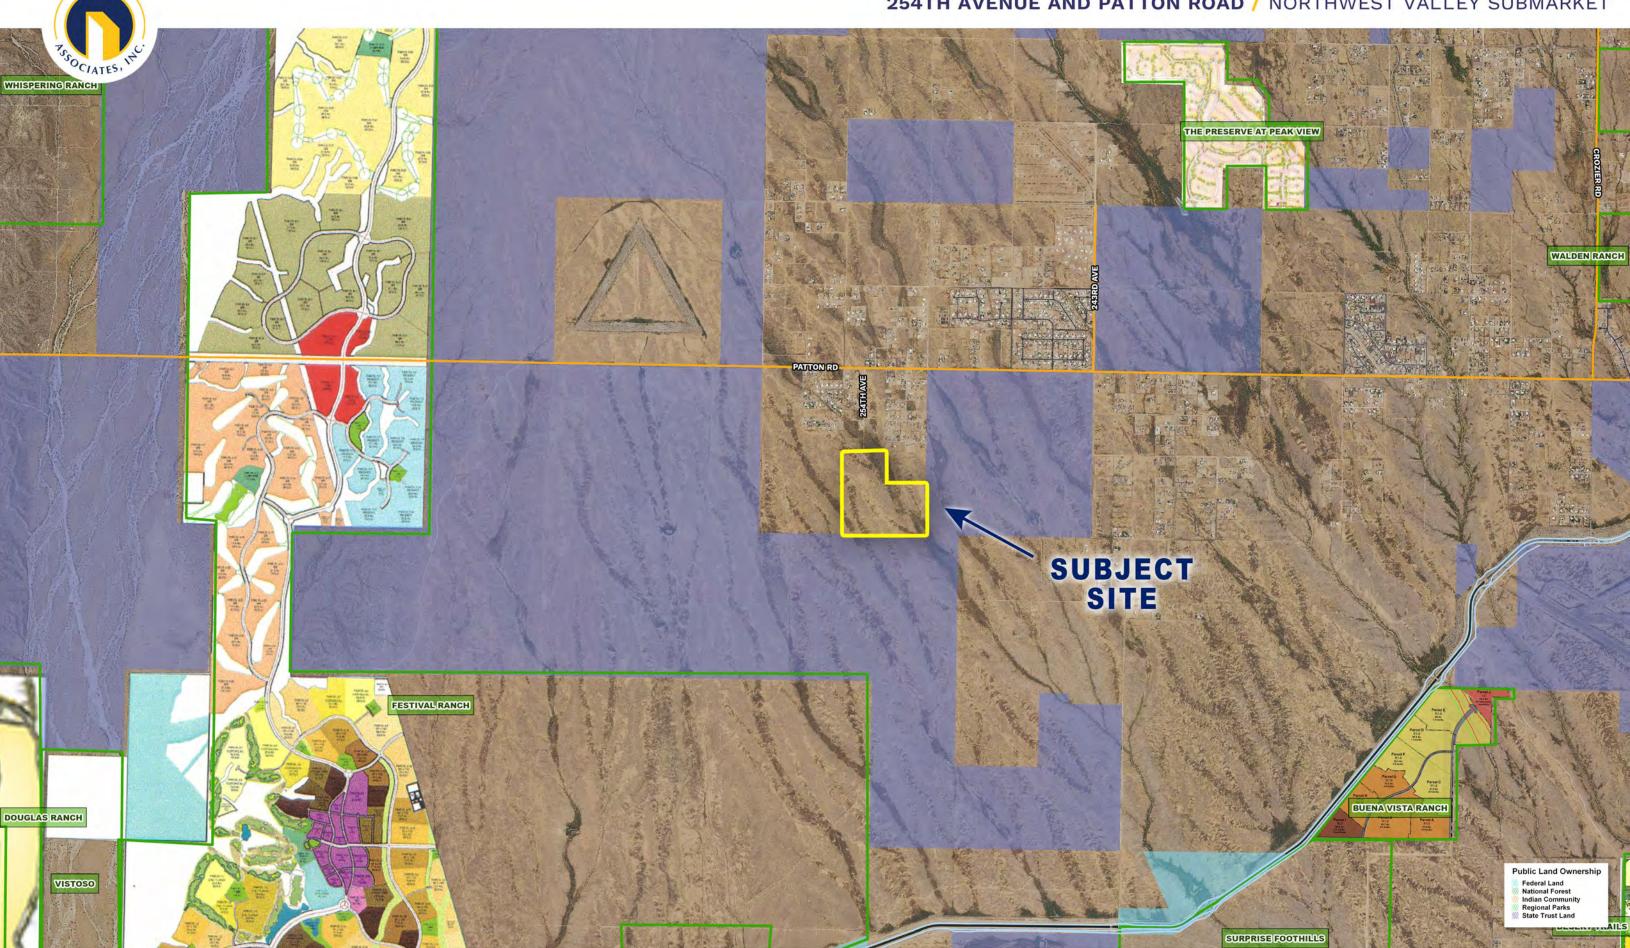

### CITY OF SURPRISE, ARIZONA

## 254TH AVENUE AND PATTON ROAD







#### **SOUTHEAST CORNER**

# 254<sup>TH</sup> AVENUE AND PATTON ROAD

#### LOCATION

Located at 254th Avenue, south of Patton Road in the City of Surprise, Arizona.

#### SIZE

126.44 Acres

#### ASSESSOR PARCEL NUMBER

503-32-014K

#### PRICE

Submit

#### **TERMS**

Submit

#### ZONING

R-43 | Maricopa County

#### **PROPERTY TAXES**

2019 Assessment: \$65.60

#### COMMENTS

Property lies just south of the major thoroughfare of Patton Road. It lies west of surprise and north of Festival ranch.



#### 254TH AVENUE AND PATTON ROAD / NORTHWEST VALLEY SUBMARKET



#### 254TH AVENUE AND PATTON ROAD / ASSESSOR PARCEL MAP