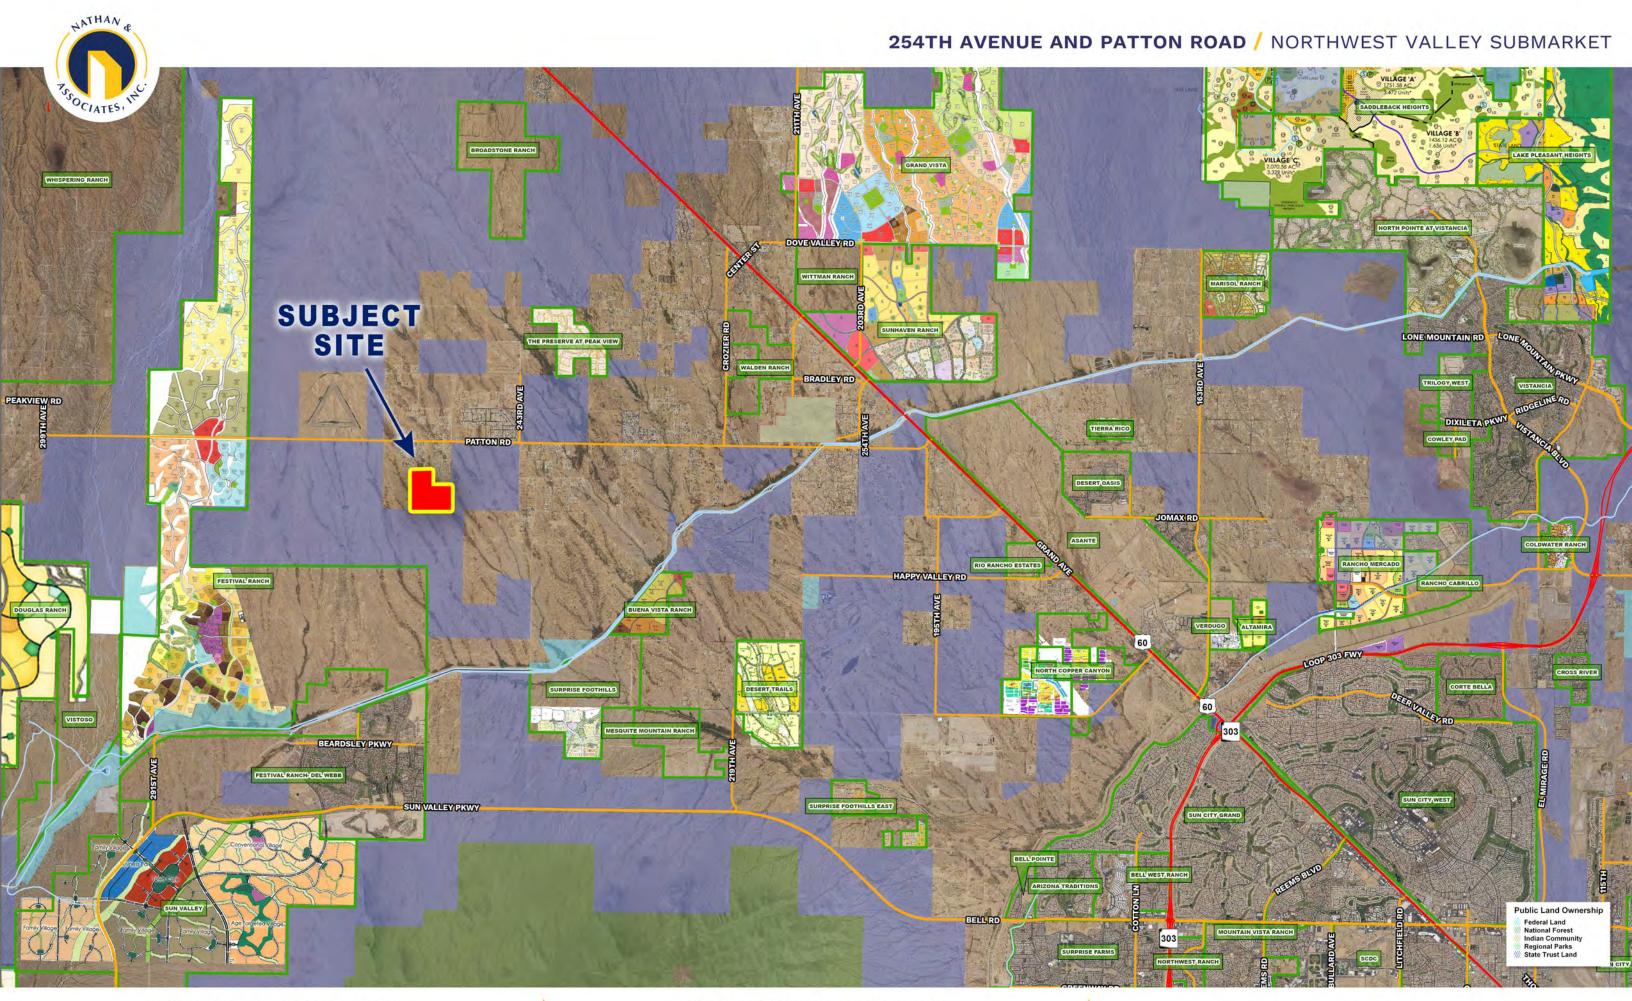

### CITY OF SURPRISE, ARIZONA

## 254TH AVENUE AND PATTON ROAD







#### **SOUTHEAST CORNER**

# 254<sup>TH</sup> AVENUE AND PATTON ROAD

#### LOCATION

Located at 254th Avenue, south of Patton Road in the City of Surprise, Arizona.

#### SIZE

126.44 Acres

#### ASSESSOR PARCEL NUMBER

503-32-014K

#### PRICE

Submit

#### **TERMS**

Submit

#### ZONING

R-43 | Maricopa County

#### **PROPERTY TAXES**

2019 Assessment: \$65.60

#### COMMENTS

Property lies just south of the major thoroughfare of Patton Road. It lies west of surprise and north of Festival ranch.



#### 254TH AVENUE AND PATTON ROAD / NORTHWEST VALLEY SUBMARKET



#### 254TH AVENUE AND PATTON ROAD / ASSESSOR PARCEL MAP