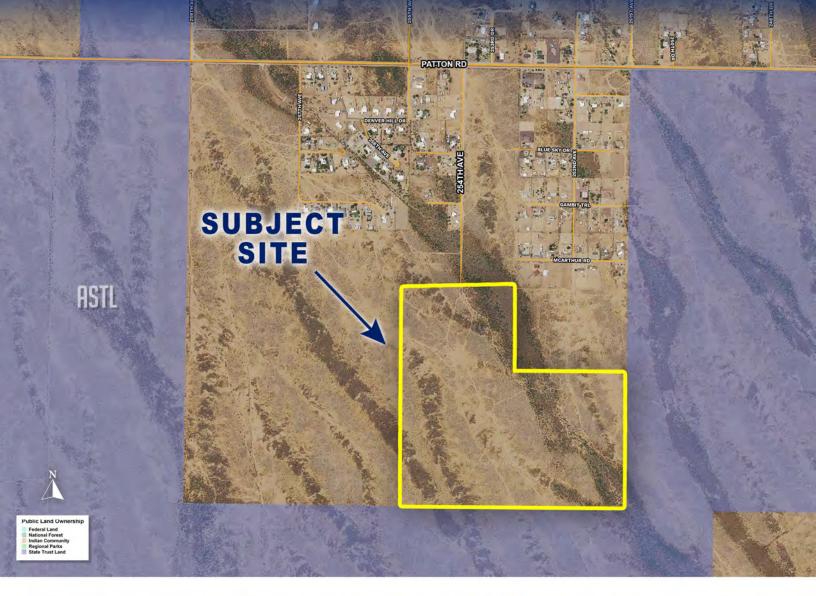

#### LOCATION

Located at 254th Avenue, south of Patton Road in the City of Surprise, Arizona.

#### SIZE

126.44 Acres

#### COMMENTS

Property lies just south of the major thoroughfare of Patton Road. It lies west of surprise and north of Festival ranch.