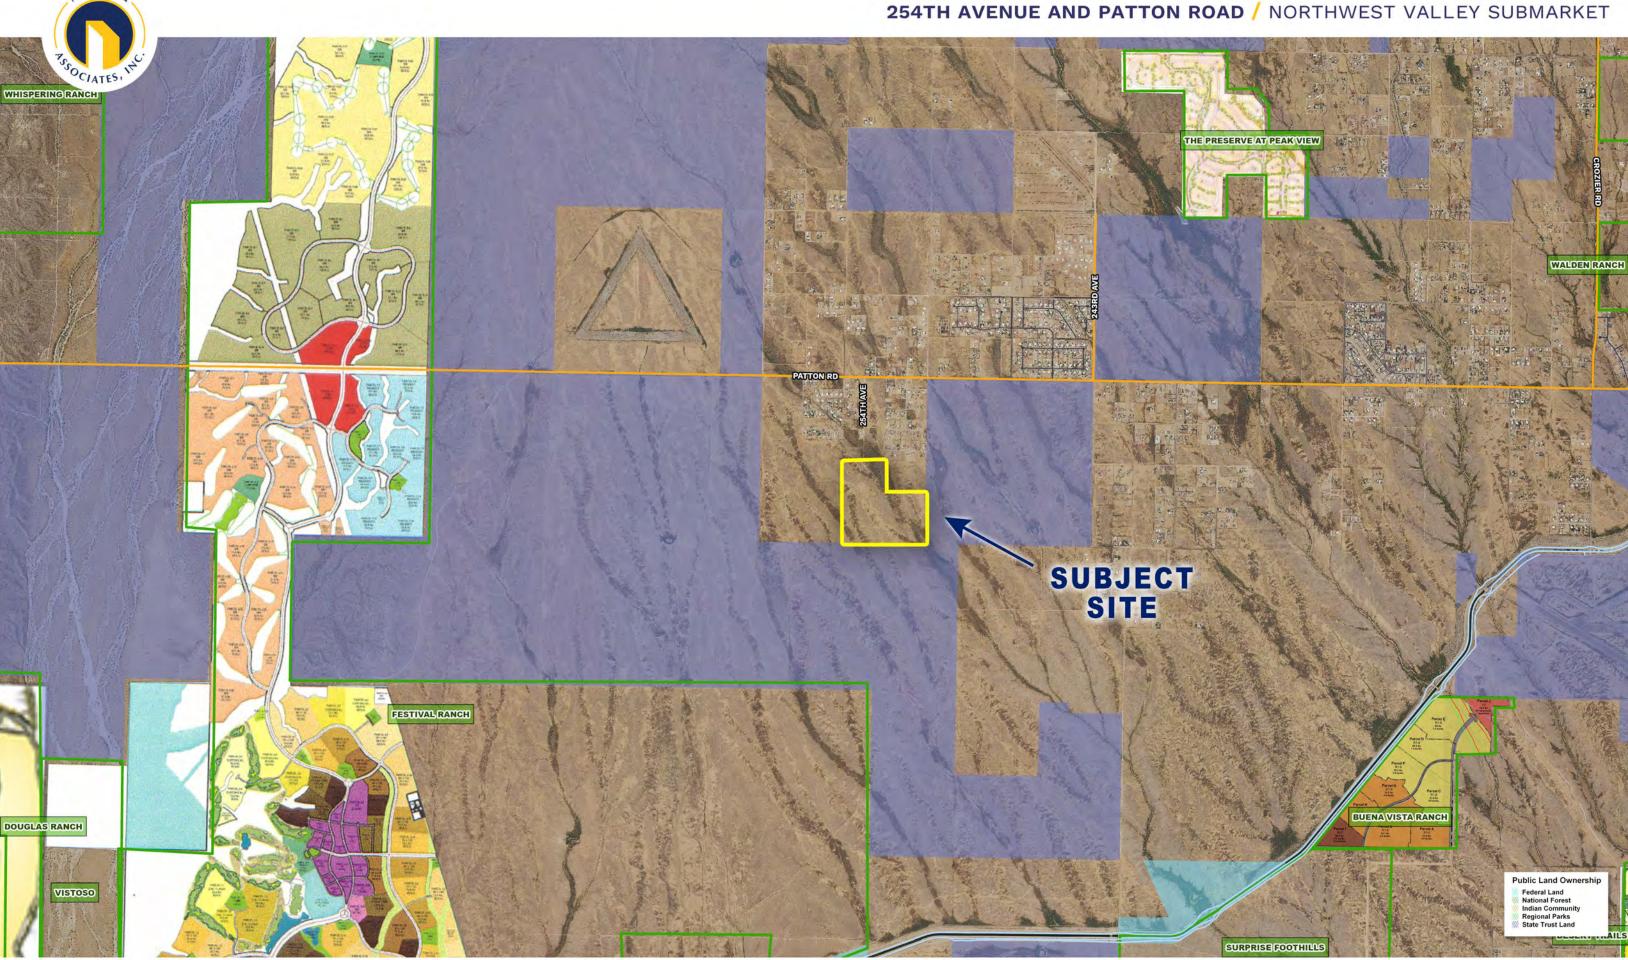

#### LOCATION

Located at 254<sup>th</sup> Avenue, south of Patton Road in the City of Surprise, Arizona.

#### SIZE

126.44 Acres

#### COMMENTS

Property lies just south of the major thoroughfare of Patton Road. It lies west of Surprise and north of Festival Ranch.

**ZONING** R-43 | Maricopa County

**PROPERTY TAXES** 2023 Assessment: \$70.32