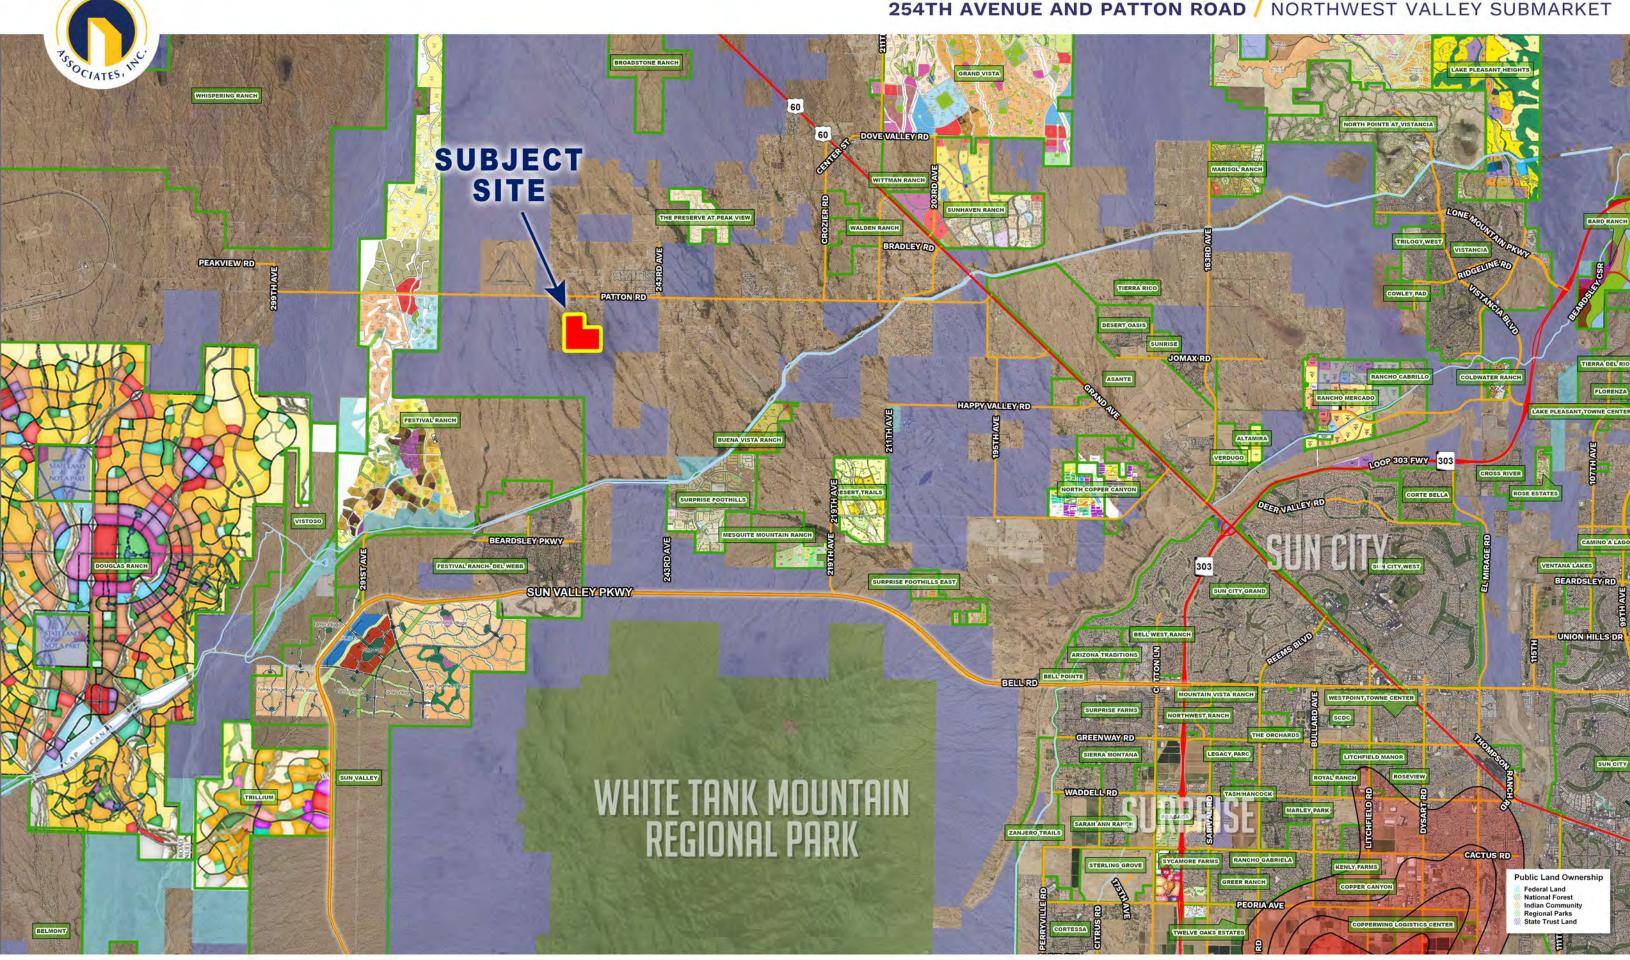

# 254TH AVENUE AND PATTON ROAD

Subject Site

ASTL

Public Land Ownership Federal Land National Forest Indian Community Regional Parks State Trust Land

ATTONROAD

PHONE 480.367.0700 / FAX 480.367.8341 www.NathanLandAZ.com 7600 East Doubletree Ranch Road, Suite 150 Scottsdale, AZ 85258

#### LOCATION

Located at 254<sup>th</sup> Avenue, south of Patton Road in the City of Surprise, Arizona.

#### SIZE

126.44 Acres

#### COMMENTS

Property lies just south of the major thoroughfare of Patton Road. It lies west of Surprise and north of Festival Ranch.

**ZONING** R-43 | Maricopa County

**PROPERTY TAXES** 2023 Assessment: \$70.32

#### 254TH AVENUE AND PATTON ROAD / NORTHWEST VALLEY SUBMARKET

PHONE 480.367.0700 / FAX 480.367.8341 www.NathanLandAZ.com

ANTHAN

7600 East Doubletree Ranch Road, Suite 150 Scottsdale, AZ 85258

All information contained herein is from sources deemed reliable, but not guaranteed. All figures and measurements are approximate. Offer subject to prior sale, price change, correction or withdrawl.