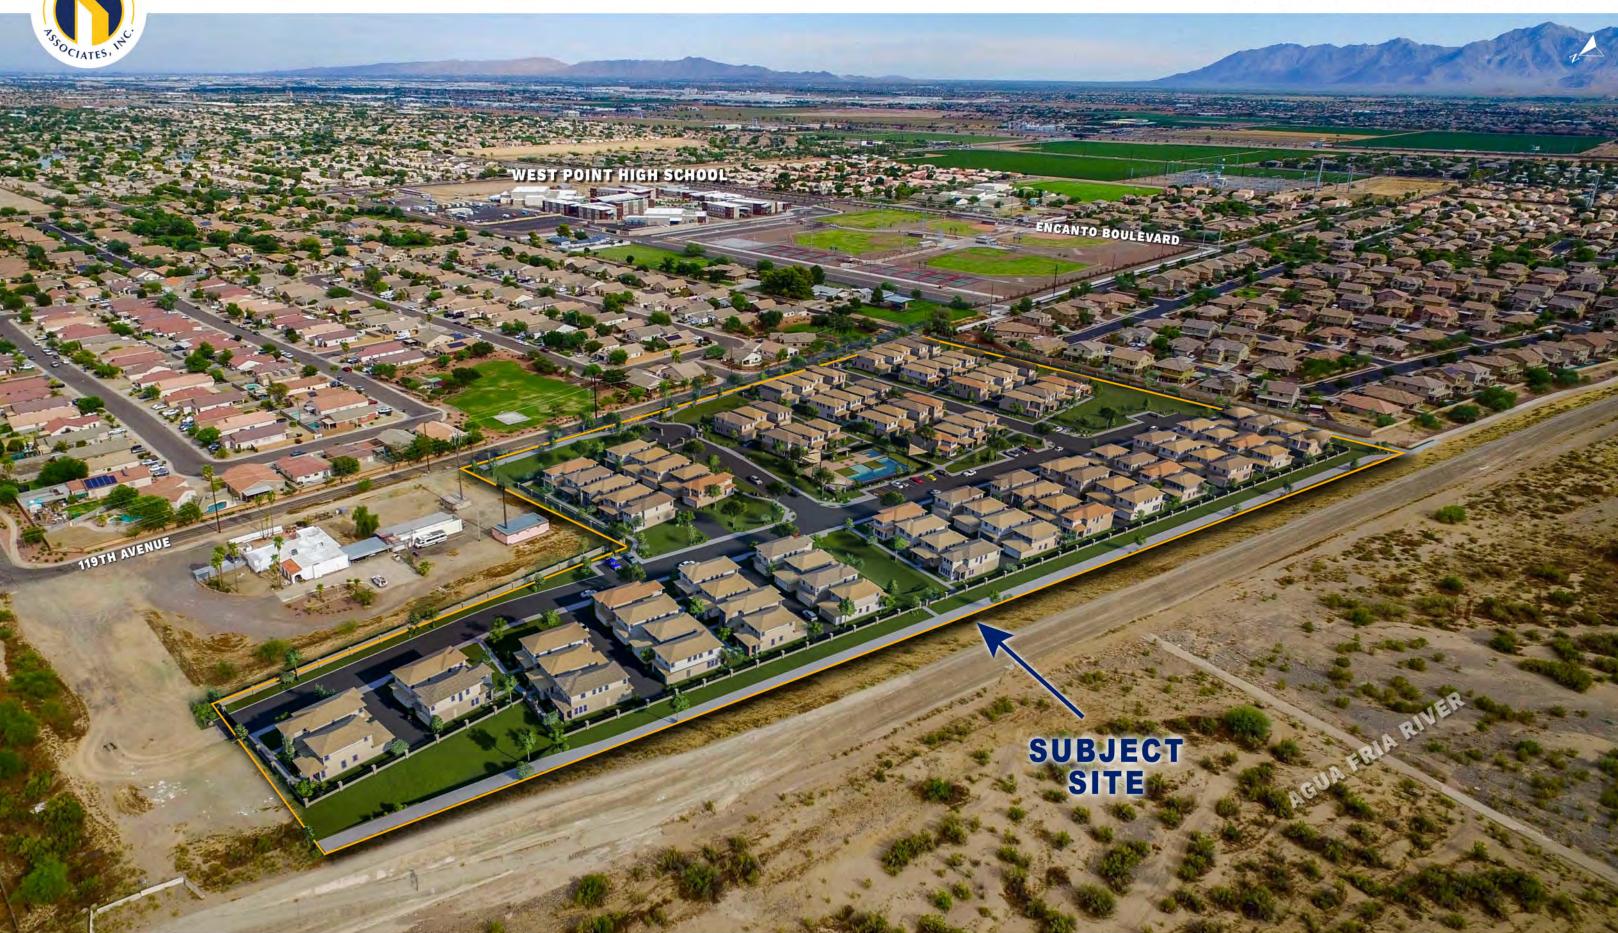

#### LOCATION

River Run is located south of the southwest corner of 119<sup>th</sup> Avenue and Thomas Road in the City of Avondale, Arizona.

#### SIZE

±14.52 Acres