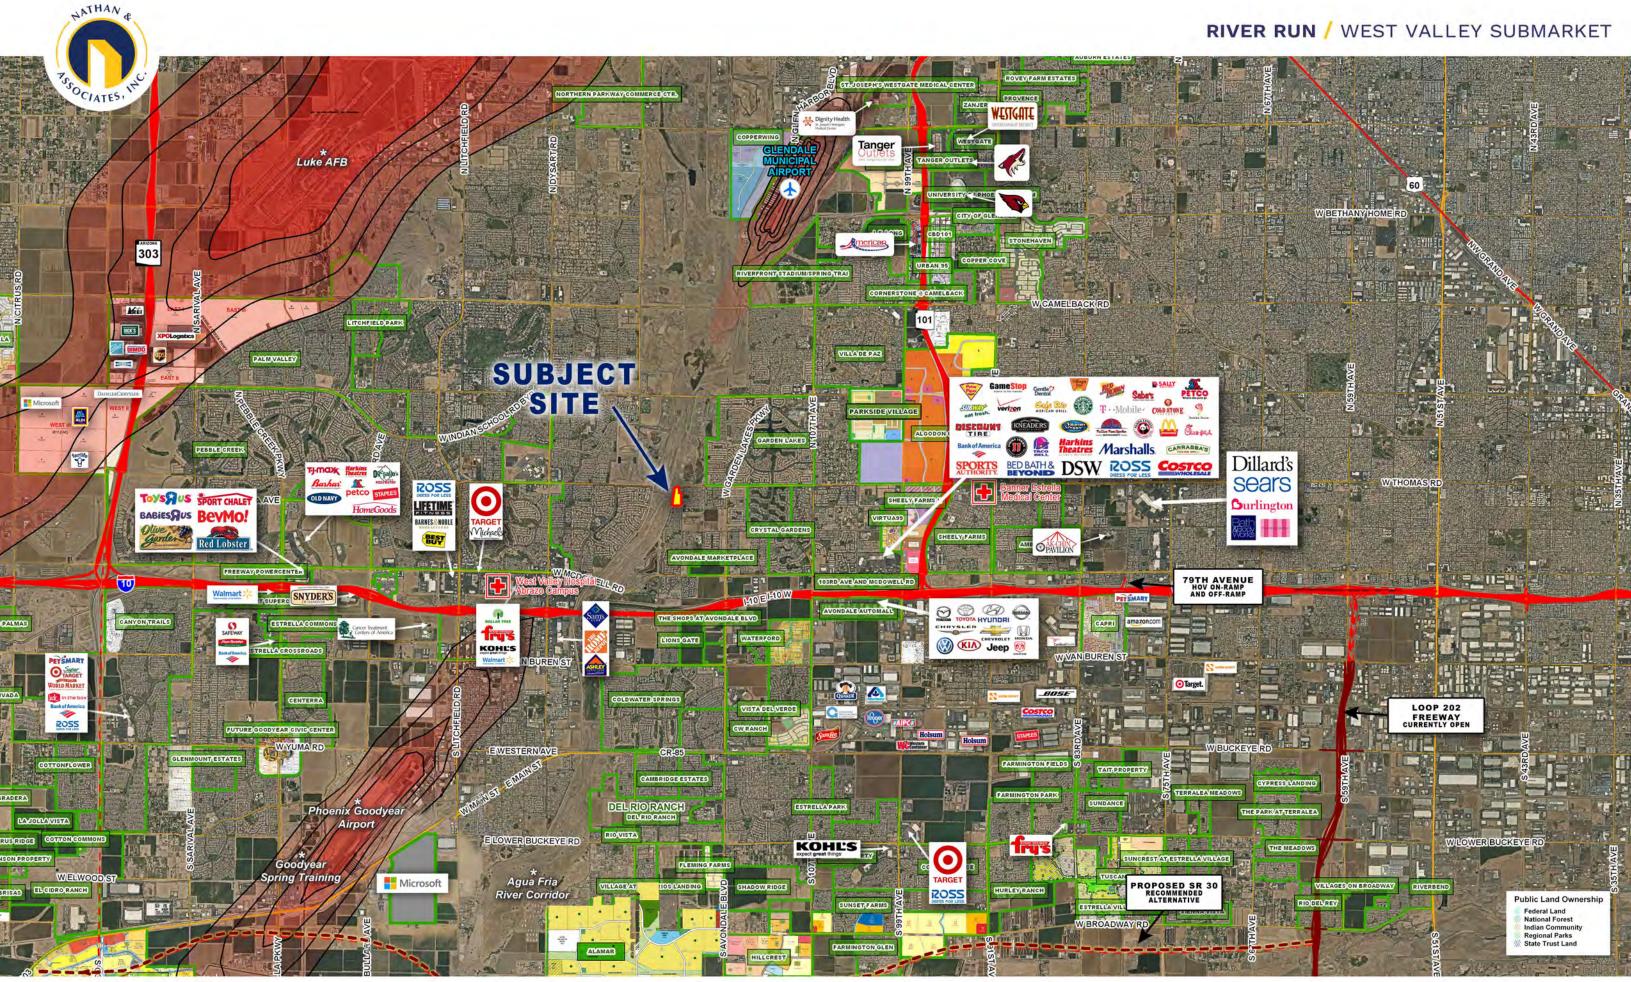

## **RIVER RUN**

#### LOCATION

River Run is located south of the southwest corner of 119<sup>th</sup> Avenue and Thomas Road in the City of Avondale, Arizona.