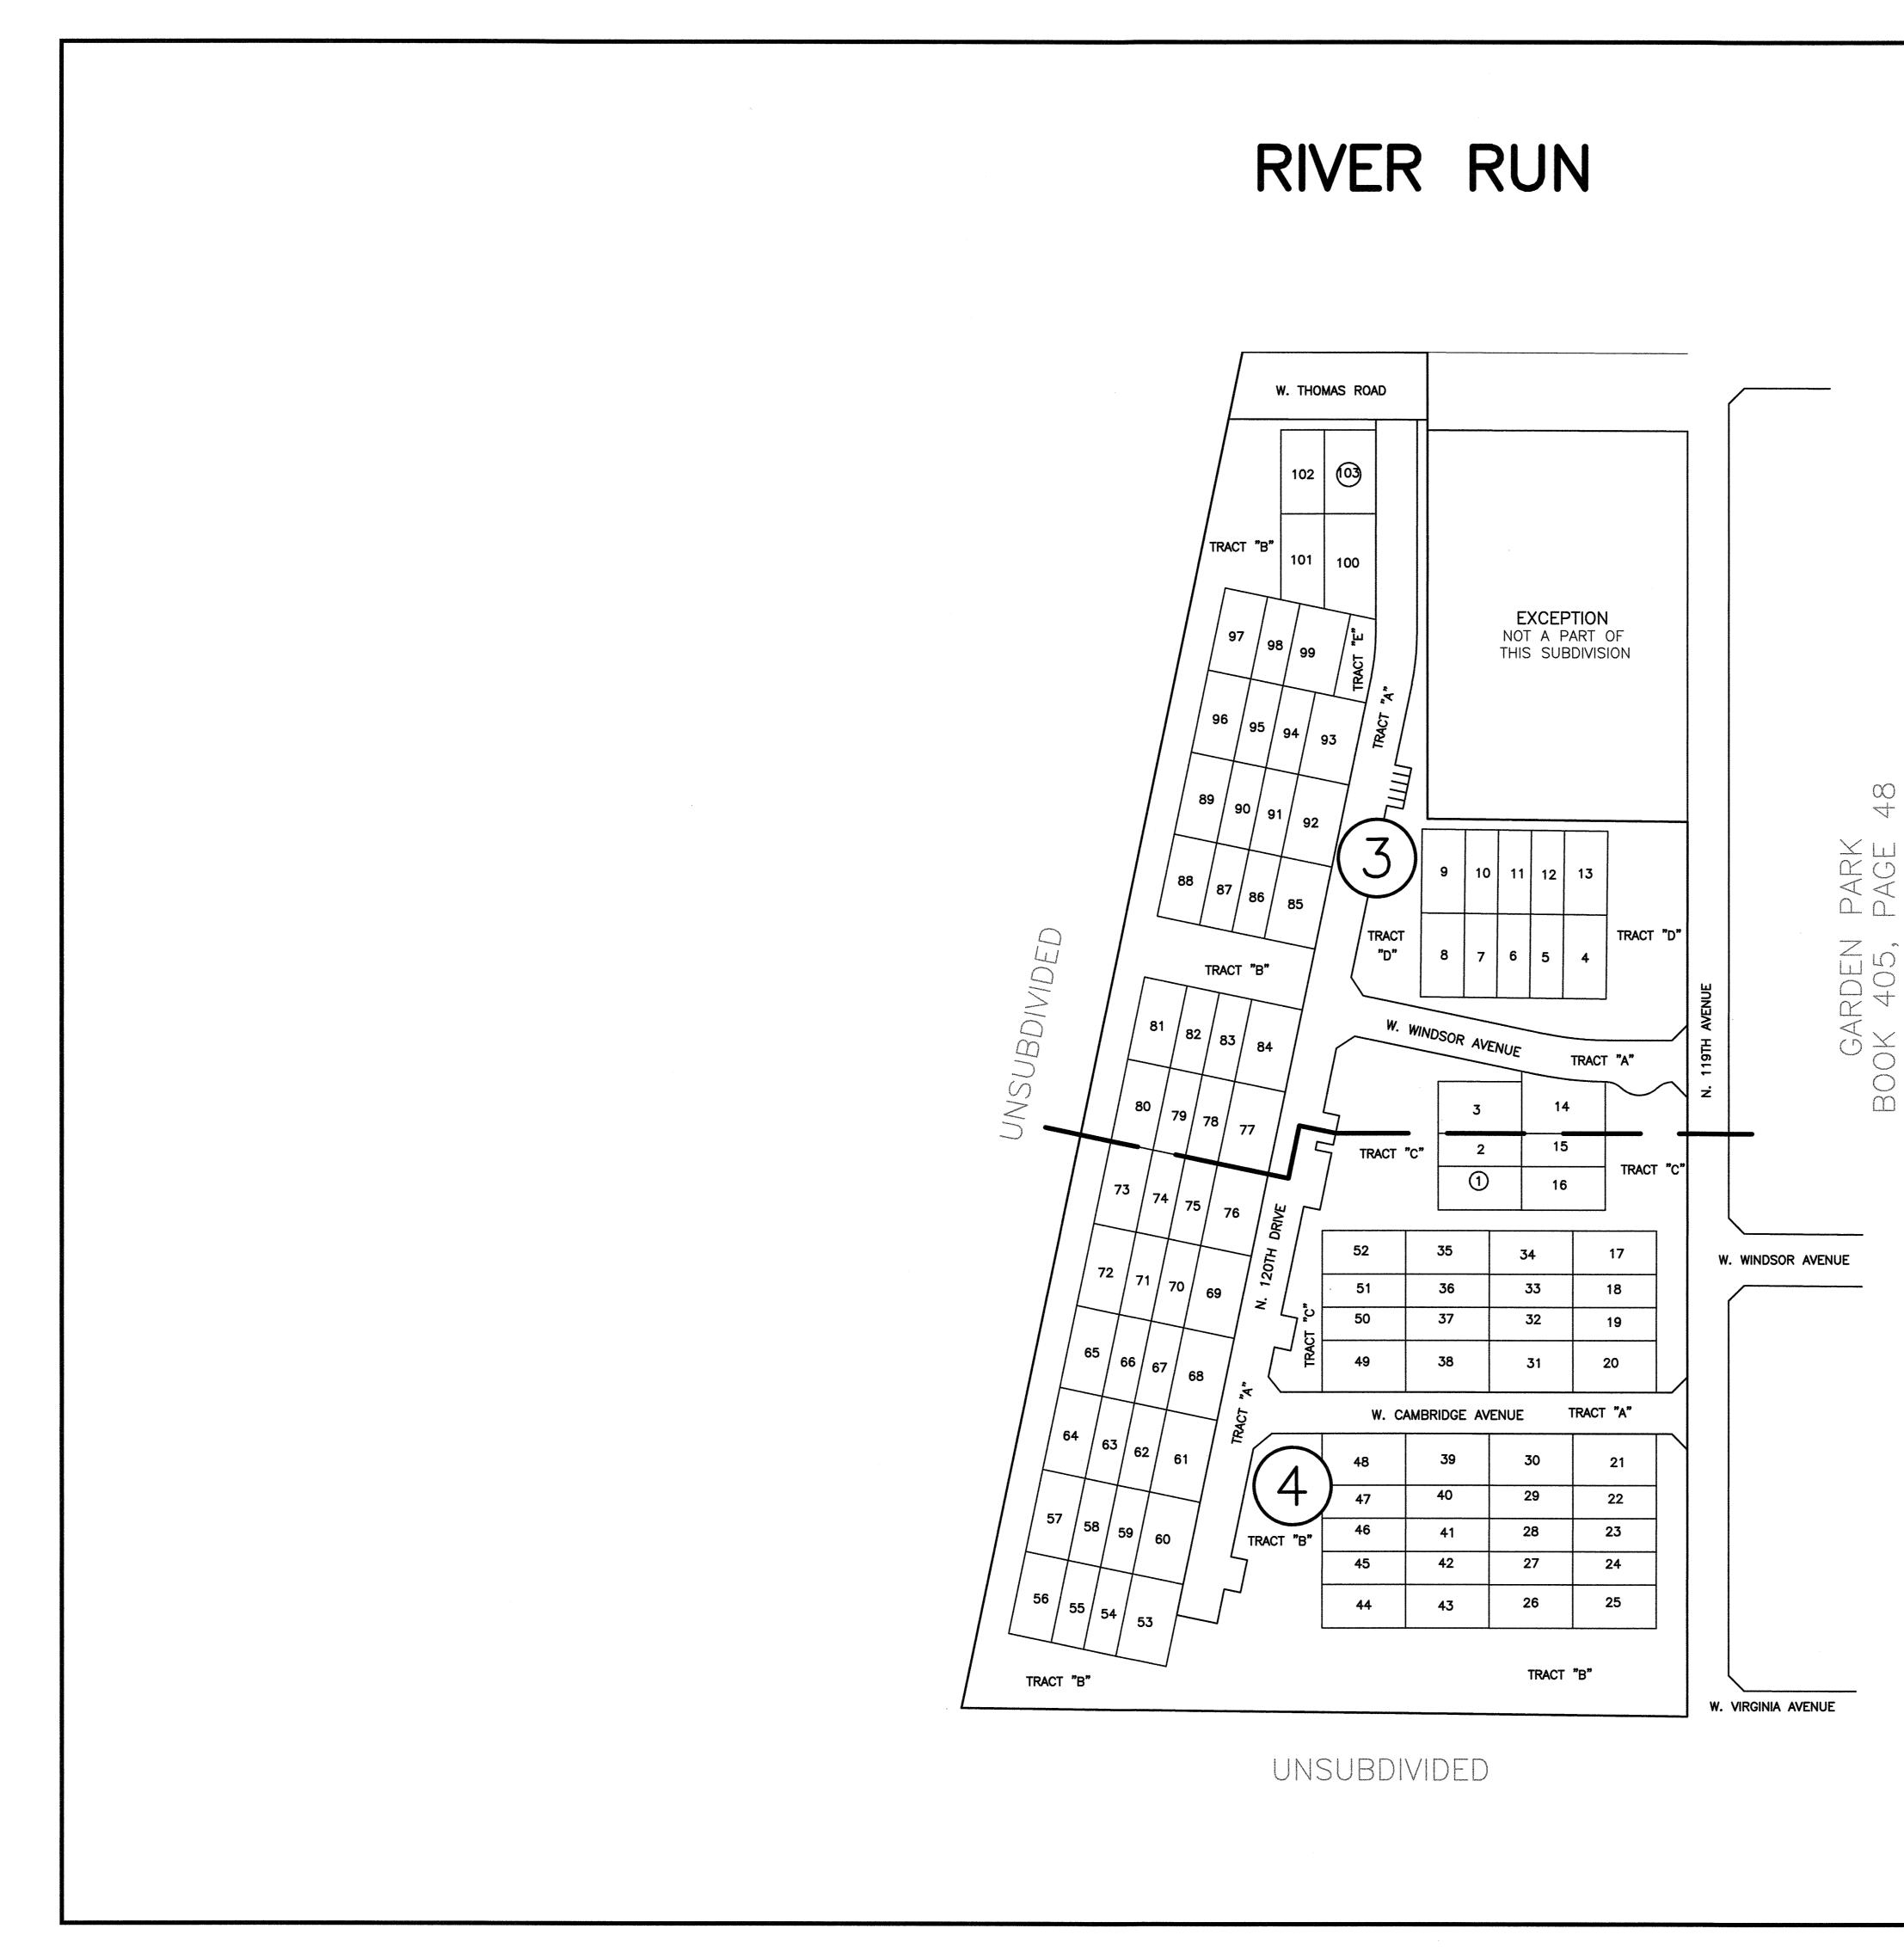

# **RIVER RUN** FINAL PLAT

## SWC 119TH AVENUE AND THOMAS ROAD A SUBDIVISION SITUATED IN A PORTION OF THE NORTHWEST QUARTER OF SECTION 36 OF T.2N., R.1W., G. & S.R.B. & M.

MARICOPA COUNTY, ARIZONA

VICINITY MAP SECTION 36, T.2N., R.1W.

| LOT | LOT AREA   | LOT | LOT AREA   | LOT | LOT AREA   |
|-----|------------|-----|------------|-----|------------|
| NO. | (SQ.FT.)   | NO. | (SQ.FT.)   | NO. | (SQ.FT.)   |
| 1   | 3,402 S.F. | 35  | 3,402 S.F. | 69  | 4,050 S.F. |
| 2   | 2,592 S.F. | 36  | 2,592 S.F. | 70  | 2,592 S.F. |
| 3   | 4,050 S.F. | 37  | 2,592 S.F. | 71  | 2,592 S.F. |
| 4   | 3,402 S.F. | 38  | 4,050 S.F. | 72  | 3,402 S.F. |
| 5   | 2,592 S.F. | 39  | 4,050 S.F. | 73  | 3,402 S.F. |
| 6   | 2,592 S.F. | 40  | 2,592 S.F. | 74  | 2,592 S.F. |
| 7   | 2,592 S.F. | 41  | 2,592 S.F. | 75  | 2,592 S.F. |
| 8   | 3,402 S.F. | 42  | 2,592 S.F. | 76  | 4,050 S.F. |
| 9   | 3,402 S.F. | 43  | 3,402 S.F. | 77  | 4,050 S.F. |
| 10  | 2,592 S.F. | 44  | 3,402 S.F. | 78  | 2,592 S.F. |
| 11  | 2,592 S.F. | 45  | 2,592 S.F. | 79  | 2,592 S.F. |
| 12  | 2,592 S.F. | 46  | 2,592 S.F. | 80  | 3,402 S.F. |
| 13  | 3,402 S.F. | 47  | 2,592 S.F. | 81  | 3,402 S.F. |
| 14  | 4,640 S.F. | 48  | 4,050 S.F. | 82  | 2,592 S.F. |
| 15  | 2,592 S.F. | 49  | 4,050 S.F. | 83  | 2,592 S.F. |
| 16  | 3,402 S.F. | 50  | 2,592 S.F. | 84  | 4,050 S.F. |
| 17  | 3,402 S.F. | 51  | 2,592 S.F. | 85  | 4,050 S.F. |
| 18  | 2,592 S.F. | 52  | 3,402 S.F. | 86  | 2,592 S.F. |
| 19  | 2,592 S.F. | 53  | 4,050 S.F. | 87  | 2,592 S.F. |
| 20  | 4,050 S.F. | 54  | 2,592 S.F. | 88  | 3,402 S.F. |
| 21  | 4,050 S.F. | 55  | 2,592 S.F. | 89  | 3,402 S.F. |
| 22  | 2,592 S.F. | 56  | 3,402 S.F. | 90  | 2,592 S.F. |
| 23  | 2,592 S.F. | 57  | 3,402 S.F. | 91  | 2,592 S.F. |
| 24  | 2,592 S.F. | 58  | 2,592 S.F. | 92  | 4,050 S.F. |
| 25  | 3,402 S.F. | 59  | 2,592 S.F. | 93  | 4,050 S.F. |
| 26  | 3,402 S.F. | 60  | 4,050 S.F. | 94  | 2,592 S.F. |
| 27  | 2,592 S.F. | 61  | 4,050 S.F. | 95  | 2,592 S.F. |
| 28  | 2,592 S.F. | 62  | 2,592 S.F. | 96  | 3,402 S.F. |
| 29  | 2,592 S.F. | 63  | 2,592 S.F. | 97  | 3,402 S.F. |
| 30  | 4,050 S.F. | 64  | 3,402 S.F. | 98  | 2,592 S.F. |
| 31  | 4,050 S.F. | 65  | 3,402 S.F. | 99  | 4,050 S.F. |
| 32  | 2,592 S.F. | 66  | 2,592 S.F. | 100 | 4,846 S.F. |
| 33  | 2,592 S.F. | 67  | 2,592 S.F. | 101 | 3,669 S.F. |
| 34  | 3,402 S.F. | 68  | 4,050 S.F. | 102 | 3,402 S.F. |

|           | TRACT TABLE                                           |            |  |  |  |  |  |
|-----------|-------------------------------------------------------|------------|--|--|--|--|--|
| TRACT     | USE                                                   | AREA       |  |  |  |  |  |
| TRACT "A" | PRIVATE DRIVE & P.U.E.                                | 1.9177 Ac. |  |  |  |  |  |
| TRACT "B" | OPEN SPACE, LANDSCAPING, DRAINAGE, RETENTION & P.U.E. | 2.9042 Ac. |  |  |  |  |  |
| TRACT "C" | OPEN SPACE, LANDSCAPING, DRAINAGE, RETENTION & P.U.E. | 1.0454 Ac. |  |  |  |  |  |
| TRACT "D" | OPEN SPACE, LANDSCAPING, DRAINAGE, RETENTION & P.U.E. | 0.8194 Ac. |  |  |  |  |  |
| TRACT "E" | LANDSCAPING & P.U.E.                                  | 0.0565 Ac. |  |  |  |  |  |
|           |                                                       | 0.0000 AC. |  |  |  |  |  |