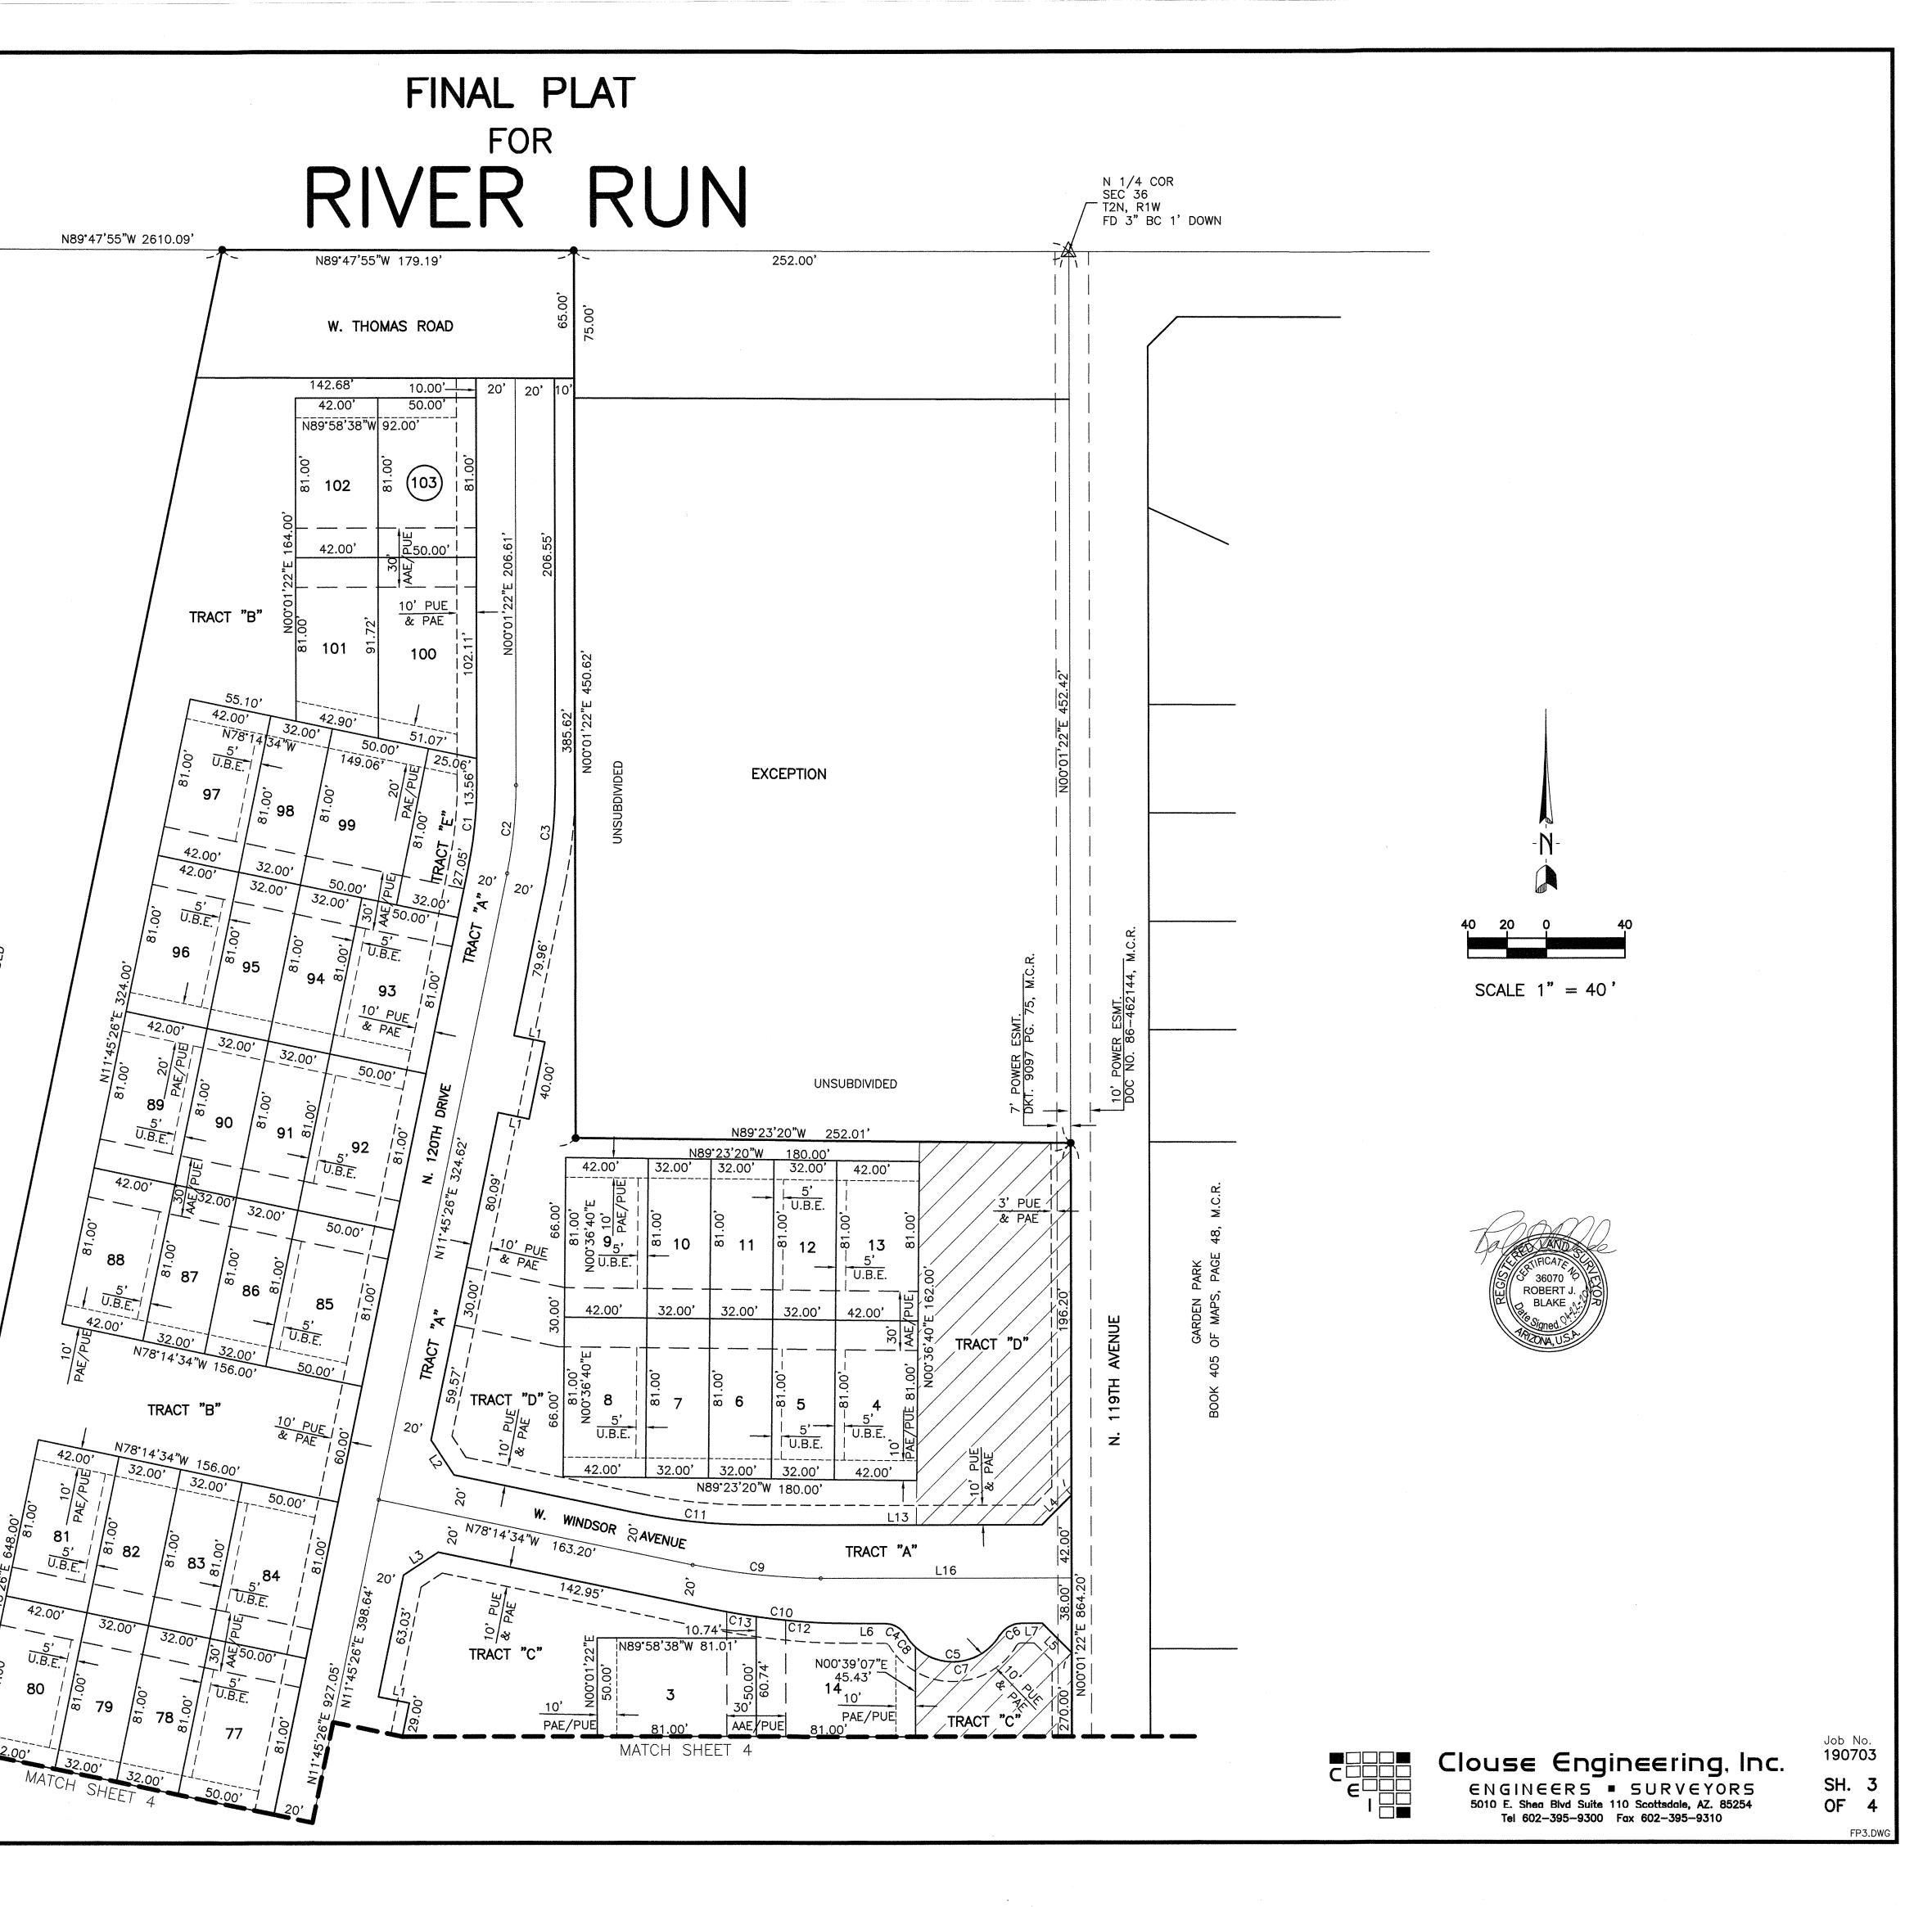

# **RIVER RUN** FINAL PLAT

## SWC 119TH AVENUE AND THOMAS ROAD A SUBDIVISION SITUATED IN A PORTION OF THE NORTHWEST QUARTER OF SECTION 36 OF T.2N., R.1W., G. & S.R.B. & M.

MARICOPA COUNTY, ARIZONA

VICINITY MAP SECTION 36, T.2N., R.1W.

### BASIS OF BEARINGS

THE BASIS OF BEARING IS THE MONUMENT LINE OF 119TH AVENUE BETWEEN ENCANTO AVENUE AND THOMAS ROAD USING A BEARING OF N 00° 01' 22" E, ACCORDING TO THE FINAL PLAT FOR GARDEN PARK AS RECORDED IN BOOK 405 OF MAPS, PAGE 48, M.C.R.

| LOT | LOT AREA   | LOT | LOT AREA   | LOT | LOT AREA   |
|-----|------------|-----|------------|-----|------------|
| NO. | (SQ.FT.)   | NO. | (SQ.FT.)   | NO. | (SQ.FT.)   |
| 1   | 3,402 S.F. | 35  | 3,402 S.F. | 69  | 4,050 S.F. |
| 2   | 2,592 S.F. | 36  | 2,592 S.F. | 70  | 2,592 S.F. |
| 3   | 4,050 S.F. | 37  | 2,592 S.F. | 71  | 2,592 S.F. |
| 4   | 3,402 S.F. | 38  | 4,050 S.F. | 72  | 3,402 S.F. |
| 5   | 2,592 S.F. | 39  | 4,050 S.F. | 73  | 3,402 S.F. |
| 6   | 2,592 S.F. | 40  | 2,592 S.F. | 74  | 2,592 S.F. |
| 7   | 2,592 S.F. | 41  | 2,592 S.F. | 75  | 2,592 S.F. |
| 8   | 3,402 S.F. | 42  | 2,592 S.F. | 76  | 4,050 S.F. |
| 9   | 3,402 S.F. | 43  | 3,402 S.F. | 77  | 4,050 S.F. |
| 10  | 2,592 S.F. | 44  | 3,402 S.F. | 78  | 2,592 S.F. |
| 11  | 2,592 S.F. | 45  | 2,592 S.F. | 79  | 2,592 S.F. |
| 12  | 2,592 S.F. | 46  | 2,592 S.F. | 80  | 3,402 S.F. |
| 13  | 3,402 S.F. | 47  | 2,592 S.F. | 81  | 3,402 S.F. |
| 14  | 4,640 S.F. | 48  | 4,050 S.F. | 82  | 2,592 S.F. |
| 15  | 2,592 S.F. | 49  | 4,050 S.F. | 83  | 2,592 S.F. |
| 16  | 3,402 S.F. | 50  | 2,592 S.F. | 84  | 4,050 S.F. |
| 17  | 3,402 S.F. | 51  | 2,592 S.F. | 85  | 4,050 S.F. |
| 18  | 2,592 S.F. | 52  | 3,402 S.F. | 86  | 2,592 S.F. |
| 19  | 2,592 S.F. | 53  | 4,050 S.F. | 87  | 2,592 S.F. |
| 20  | 4,050 S.F. | 54  | 2,592 S.F. | 88  | 3,402 S.F. |
| 21  | 4,050 S.F. | 55  | 2,592 S.F. | 89  | 3,402 S.F. |
| 22  | 2,592 S.F. | 56  | 3,402 S.F. | 90  | 2,592 S.F. |
| 23  | 2,592 S.F. | 57  | 3,402 S.F. | 91  | 2,592 S.F. |
| 24  | 2,592 S.F. | 58  | 2,592 S.F. | 92  | 4,050 S.F. |
| 25  | 3,402 S.F. | 59  | 2,592 S.F. | 93  | 4,050 S.F. |
| 26  | 3,402 S.F. | 60  | 4,050 S.F. | 94  | 2,592 S.F. |
| 27  | 2,592 S.F. | 61  | 4,050 S.F. | 95  | 2,592 S.F. |
| 28  | 2,592 S.F. | 62  | 2,592 S.F. | 96  | 3,402 S.F. |
| 29  | 2,592 S.F. | 63  | 2,592 S.F. | 97  | 3,402 S.F. |
| 30  | 4,050 S.F. | 64  | 3,402 S.F. | 98  | 2,592 S.F. |
| 31  | 4,050 S.F. | 65  | 3,402 S.F. | 99  | 4,050 S.F. |
| 32  | 2,592 S.F. | 66  | 2,592 S.F. | 100 | 4,846 S.F. |
| 33  | 2,592 S.F. | 67  | 2,592 S.F. | 101 | 3,669 S.F. |
| 34  | 3,402 S.F. | 68  | 4,050 S.F. | 102 | 3,402 S.F. |