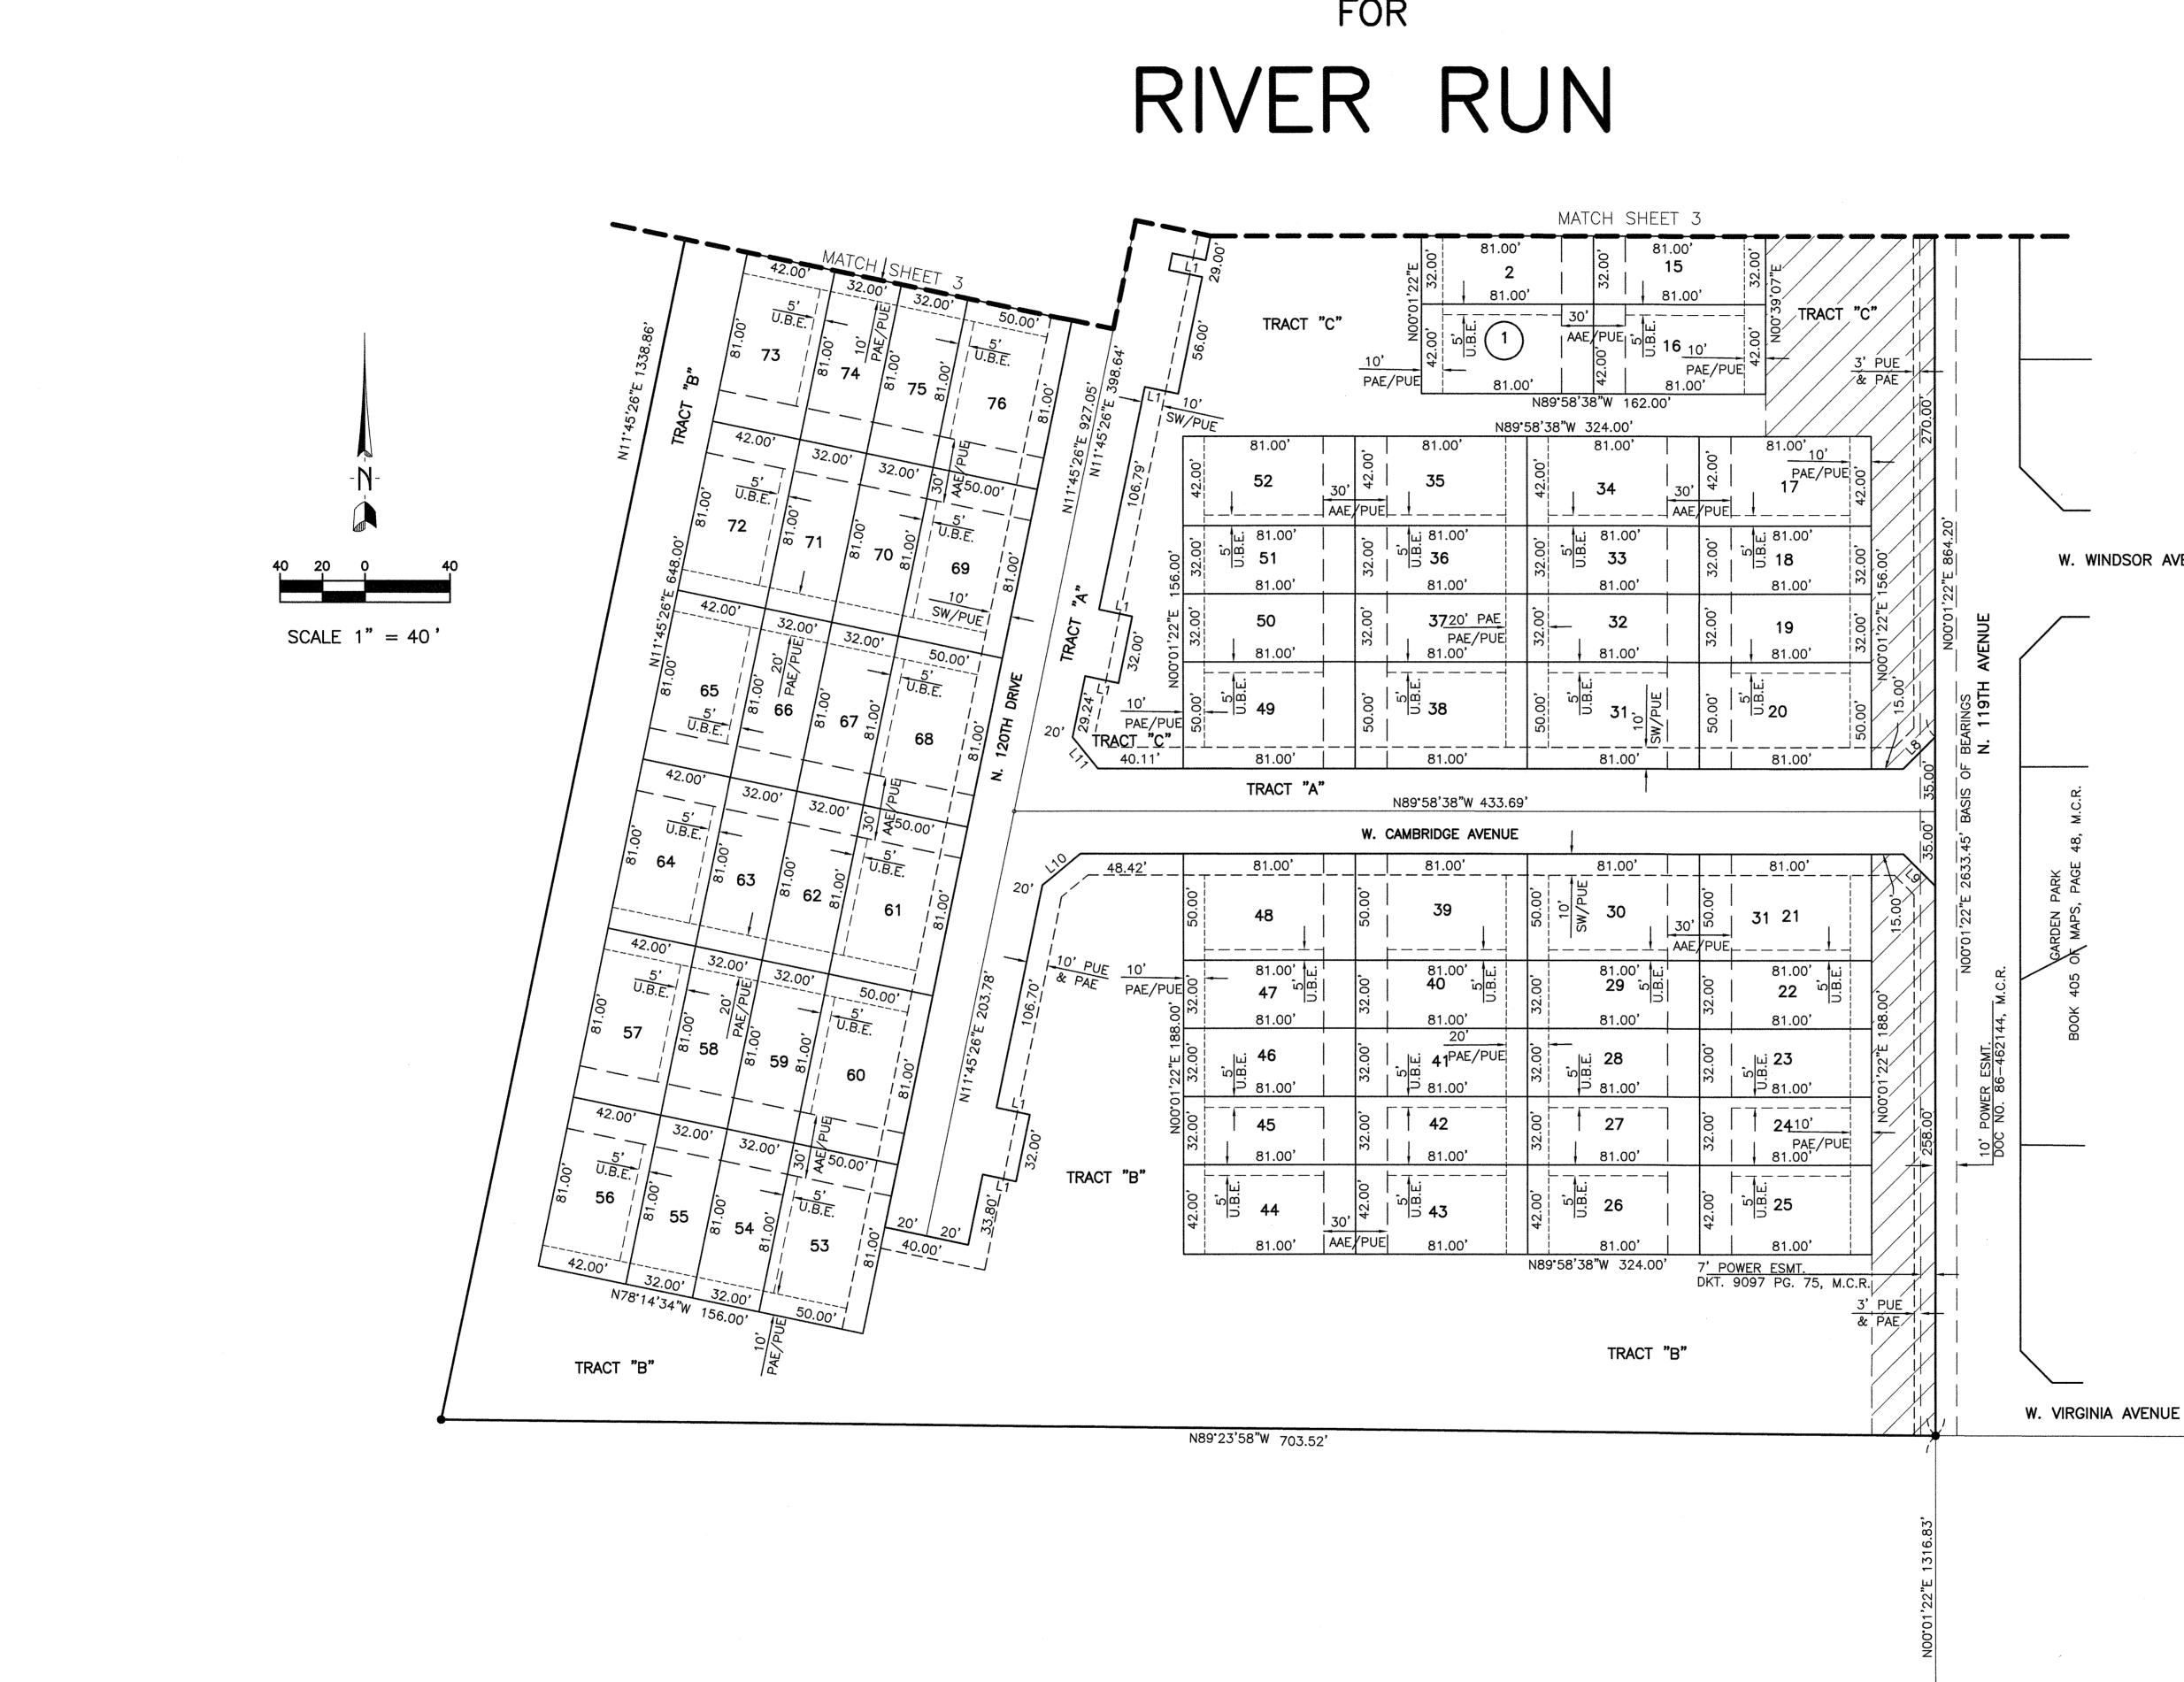

# **RIVER RUN** FINAL PLAT

## SWC 119TH AVENUE AND THOMAS ROAD A SUBDIVISION SITUATED IN A PORTION OF THE NORTHWEST QUARTER OF SECTION 36 OF T.2N., R.1W., G. & S.R.B. & M.

MARICOPA COUNTY, ARIZONA

VICINITY MAP SECTION 36, T.2N., R.1W.

OWNER/DEVELOPER VIRTUA RIVER RUN, LLC 17470 N PACESETTER WAY SCOTTSDALE, AZ 85255 PHONE: (480) 347-0227

ENGINEER

CLOUSE ENGINEERING INC. 5010 E SHEA BOULEVARD SUITE 110 SCOTTSDALE, AZ. 85254 PHONE: (602) 395–9300 FAX: (602) 395–9310

### BENCH MARK

FOUND BRASS CAP IN HAND HOLE AT THE INTERSECTION OF THOMAS ROAD AND AVONDALE BOULEVARD. (CITY OF AVONDALE DESIGNATION 117) ELEVATION=1010.35 (NAVD88)

### BASIS OF BEARINGS

THE BASIS OF BEARING IS THE MONUMENT LINE OF 119TH AVENUE BETWEEN ENCANTO AVENUE AND THOMAS ROAD USING A BEARING OF N 00° 01' 22" E, ACCORDING TO THE FINAL PLAT FOR GARDEN PARK AS RECORDED IN BOOK 405 OF MAPS, PAGE 48, M.C.R.

| LOT | LOT AREA   | LOT | LOT AREA   | LOT | LOT AREA   |
|-----|------------|-----|------------|-----|------------|
| NO. | (SQ.FT.)   | NO. | (SQ.FT.)   | NO. | (SQ.FT.)   |
| 1   | 3,402 S.F. | 35  | 3,402 S.F. | 69  | 4,050 S.F. |
| 2   | 2,592 S.F. | 36  | 2,592 S.F. | 70  | 2,592 S.F. |
| 3   | 4,050 S.F. | 37  | 2,592 S.F. | 71  | 2,592 S.F. |
| 4   | 3,402 S.F. | 38  | 4,050 S.F. | 72  | 3,402 S.F. |
| 5   | 2,592 S.F. | 39  | 4,050 S.F. | 73  | 3,402 S.F. |
| 6   | 2,592 S.F. | 40  | 2,592 S.F. | 74  | 2,592 S.F. |
| 7   | 2,592 S.F. | 41  | 2,592 S.F. | 75  | 2,592 S.F. |
| 8   | 3,402 S.F. | 42  | 2,592 S.F. | 76  | 4,050 S.F. |
| 9   | 3,402 S.F. | 43  | 3,402 S.F. | 77  | 4,050 S.F. |
| 10  | 2,592 S.F. | 44  | 3,402 S.F. | 78  | 2,592 S.F. |
| 11  | 2,592 S.F. | 45  | 2,592 S.F. | 79  | 2,592 S.F. |
| 12  | 2,592 S.F. | 46  | 2,592 S.F. | 80  | 3,402 S.F. |
| 13  | 3,402 S.F. | 47  | 2,592 S.F. | 81  | 3,402 S.F. |
| 14  | 4,640 S.F. | 48  | 4,050 S.F. | 82  | 2,592 S.F. |
| 15  | 2,592 S.F. | 49  | 4,050 S.F. | 83  | 2,592 S.F. |
| 16  | 3,402 S.F. | 50  | 2,592 S.F. | 84  | 4,050 S.F. |
| 17  | 3,402 S.F. | 51  | 2,592 S.F. | 85  | 4,050 S.F. |
| 18  | 2,592 S.F. | 52  | 3,402 S.F. | 86  | 2,592 S.F. |
| 19  | 2,592 S.F. | 53  | 4,050 S.F. | 87  | 2,592 S.F. |
| 20  | 4,050 S.F. | 54  | 2,592 S.F. | 88  | 3,402 S.F. |
| 21  | 4,050 S.F. | 55  | 2,592 S.F. | 89  | 3,402 S.F. |
| 22  | 2,592 S.F. | 56  | 3,402 S.F. | 90  | 2,592 S.F. |
| 23  | 2,592 S.F. | 57  | 3,402 S.F. | 91  | 2,592 S.F. |
| 24  | 2,592 S.F. | 58  | 2,592 S.F. | 92  | 4,050 S.F. |
| 25  | 3,402 S.F. | 59  | 2,592 S.F. | 93  | 4,050 S.F. |
| 26  | 3,402 S.F. | 60  | 4,050 S.F. | 94  | 2,592 S.F. |
| 27  | 2,592 S.F. | 61  | 4,050 S.F. | 95  | 2,592 S.F. |
| 28  | 2,592 S.F. | 62  | 2,592 S.F. | 96  | 3,402 S.F. |
| 29  | 2,592 S.F. | 63  | 2,592 S.F. | 97  | 3,402 S.F. |
| 30  | 4,050 S.F. | 64  | 3,402 S.F. | 98  | 2,592 S.F. |
| 31  | 4,050 S.F. | 65  | 3,402 S.F. | 99  | 4,050 S.F. |
| 32  | 2,592 S.F. | 66  | 2,592 S.F. | 100 | 4,846 S.F. |
| 33  | 2,592 S.F. | 67  | 2,592 S.F. | 101 | 3,669 S.F. |
| 34  | 3,402 S.F. | 68  | 4,050 S.F. | 102 | 3,402 S.F. |

|           | TRACT TABLE                                           |            |  |  |  |  |  |
|-----------|-------------------------------------------------------|------------|--|--|--|--|--|
| TRACT     | USE                                                   | AREA       |  |  |  |  |  |
| TRACT "A" | PRIVATE DRIVE & P.U.E.                                | 1.9177 Ac. |  |  |  |  |  |
| TRACT "B" | OPEN SPACE, LANDSCAPING, DRAINAGE, RETENTION & P.U.E. | 2.9042 Ac. |  |  |  |  |  |
| TRACT "C" | OPEN SPACE, LANDSCAPING, DRAINAGE, RETENTION & P.U.E. | 1.0454 Ac. |  |  |  |  |  |
| TRACT "D" | OPEN SPACE, LANDSCAPING, DRAINAGE, RETENTION & P.U.E. | 0.8194 Ac. |  |  |  |  |  |
| TRACT "E" | LANDSCAPING & P.U.E.                                  | 0.0565 Ac. |  |  |  |  |  |
|           |                                                       | 0.0000 AC. |  |  |  |  |  |