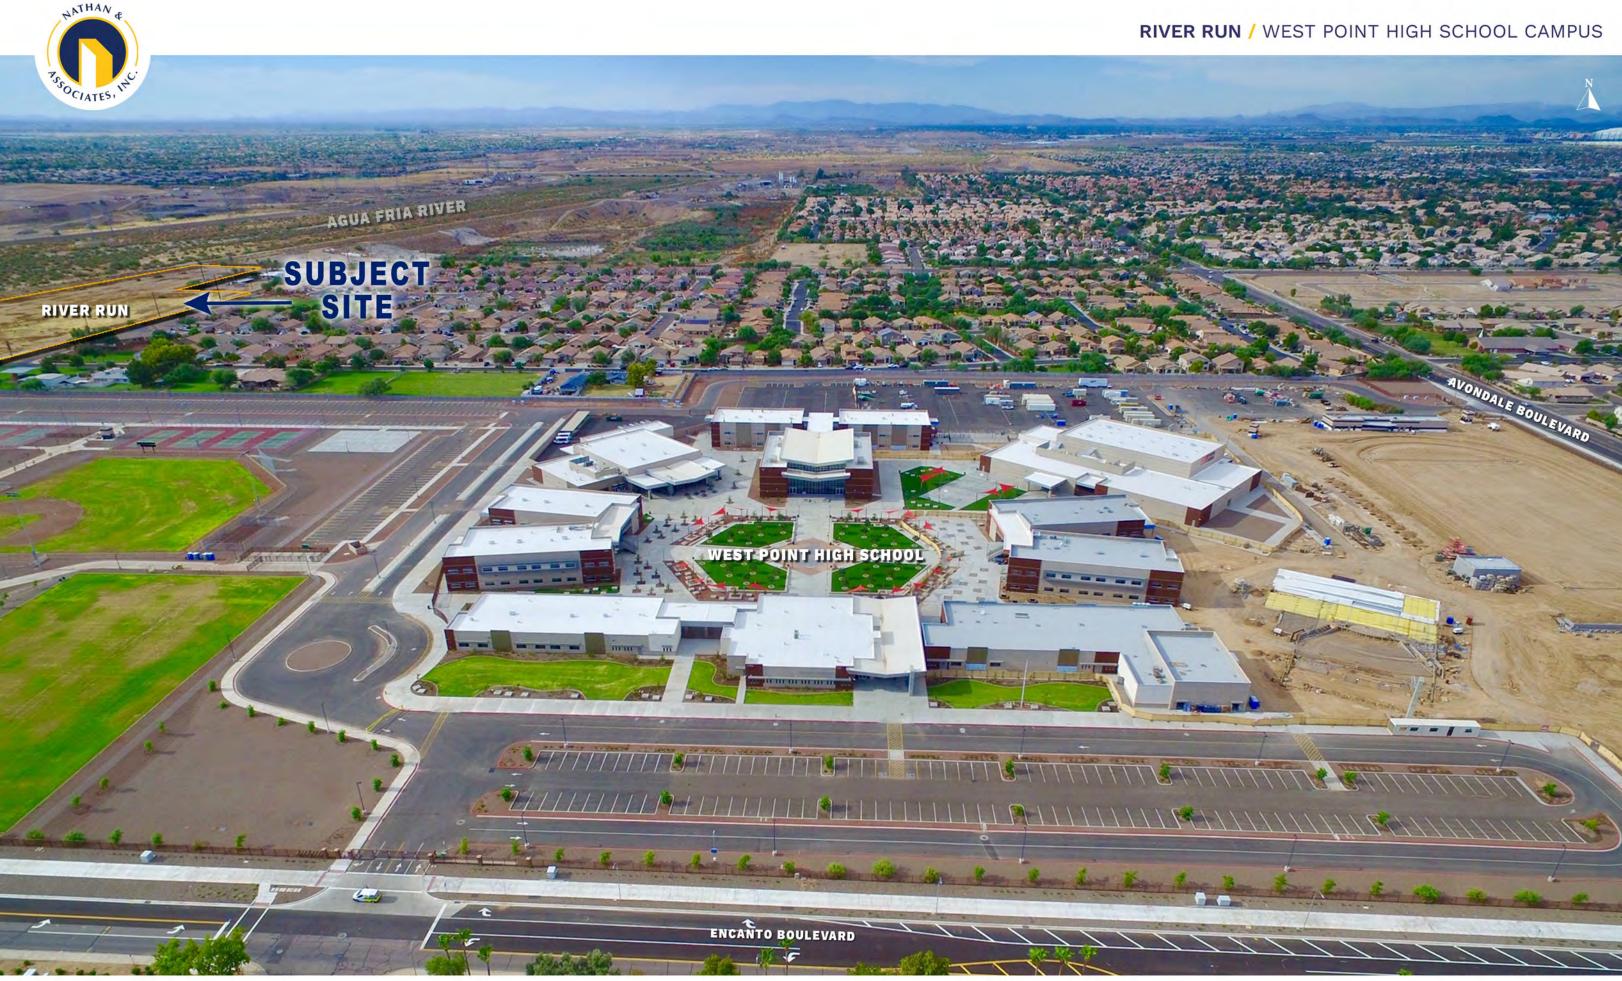

# 119TH AVE & THOMAS RD | AVONDALE, ARIZONA RIVER RUN

WEST POINT HIGH SCHOOL

Property Looking Southeast

ENCANTO BOULEVARD

PHONE 480.367.0700 / FAX 480.367.8341 www.NathanLandAZ.com 7600 East Doubletree Ranch Road, Suite 150 Scottsdale, AZ 85258

#### LOCATION

River Run is located south of the southwest corner of 119<sup>th</sup> Avenue and Thomas Road in the City of Avondale, Arizona.