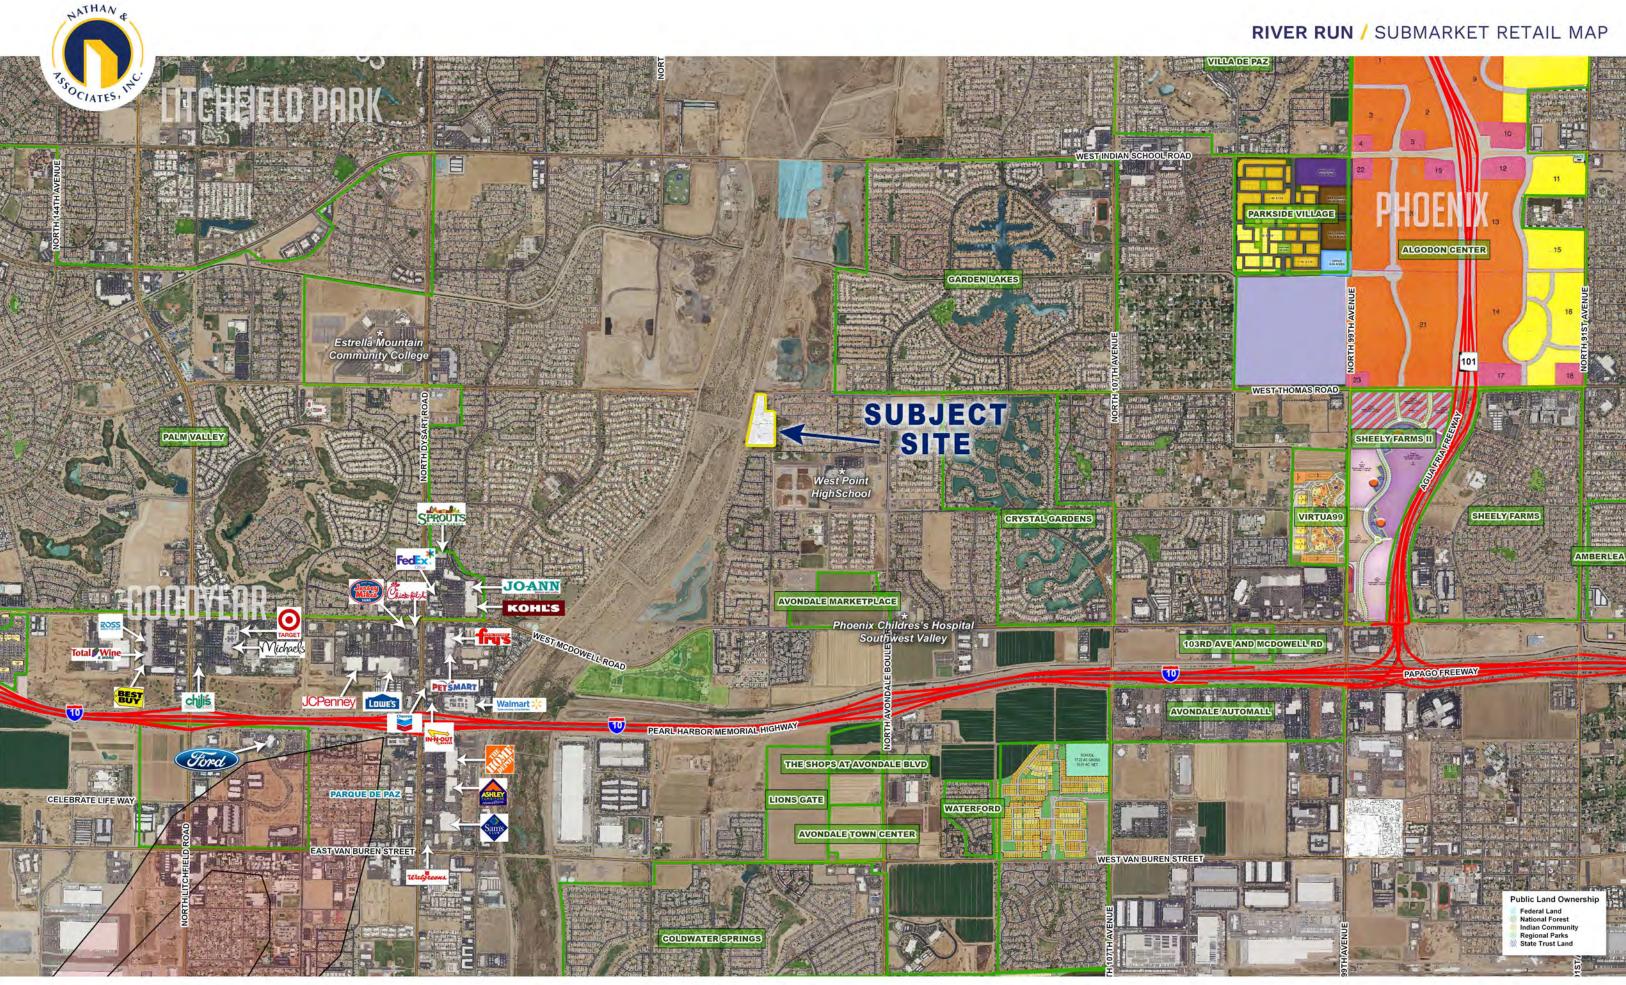

## **RIVER RUN**

#### LOCATION

River Run is located south of the southwest corner of 119<sup>th</sup> Avenue and Thomas Road in the City of Avondale, Arizona.