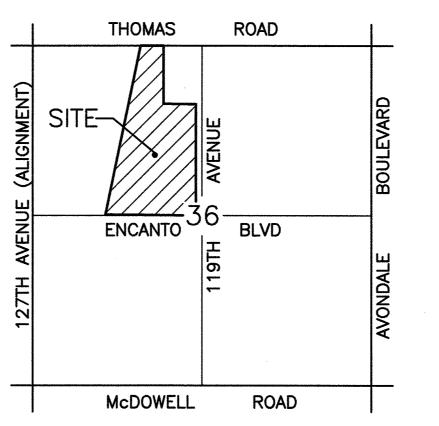

#### LOCATION

River Run is located south of the southwest corner of 119<sup>th</sup> Avenue and Thomas Road in the City of Avondale, Arizona.

## SWC 119TH AVENUE AND THOMAS ROAD A SUBDIVISION SITUATED IN A PORTION OF THE NORTHWEST QUARTER OF SECTION 36 OF T.2N., R.1W., G. & S.R.B. & M.

MARICOPA COUNTY, ARIZONA

VICINITY MAP SECTION 36, T.2N., R.1W.