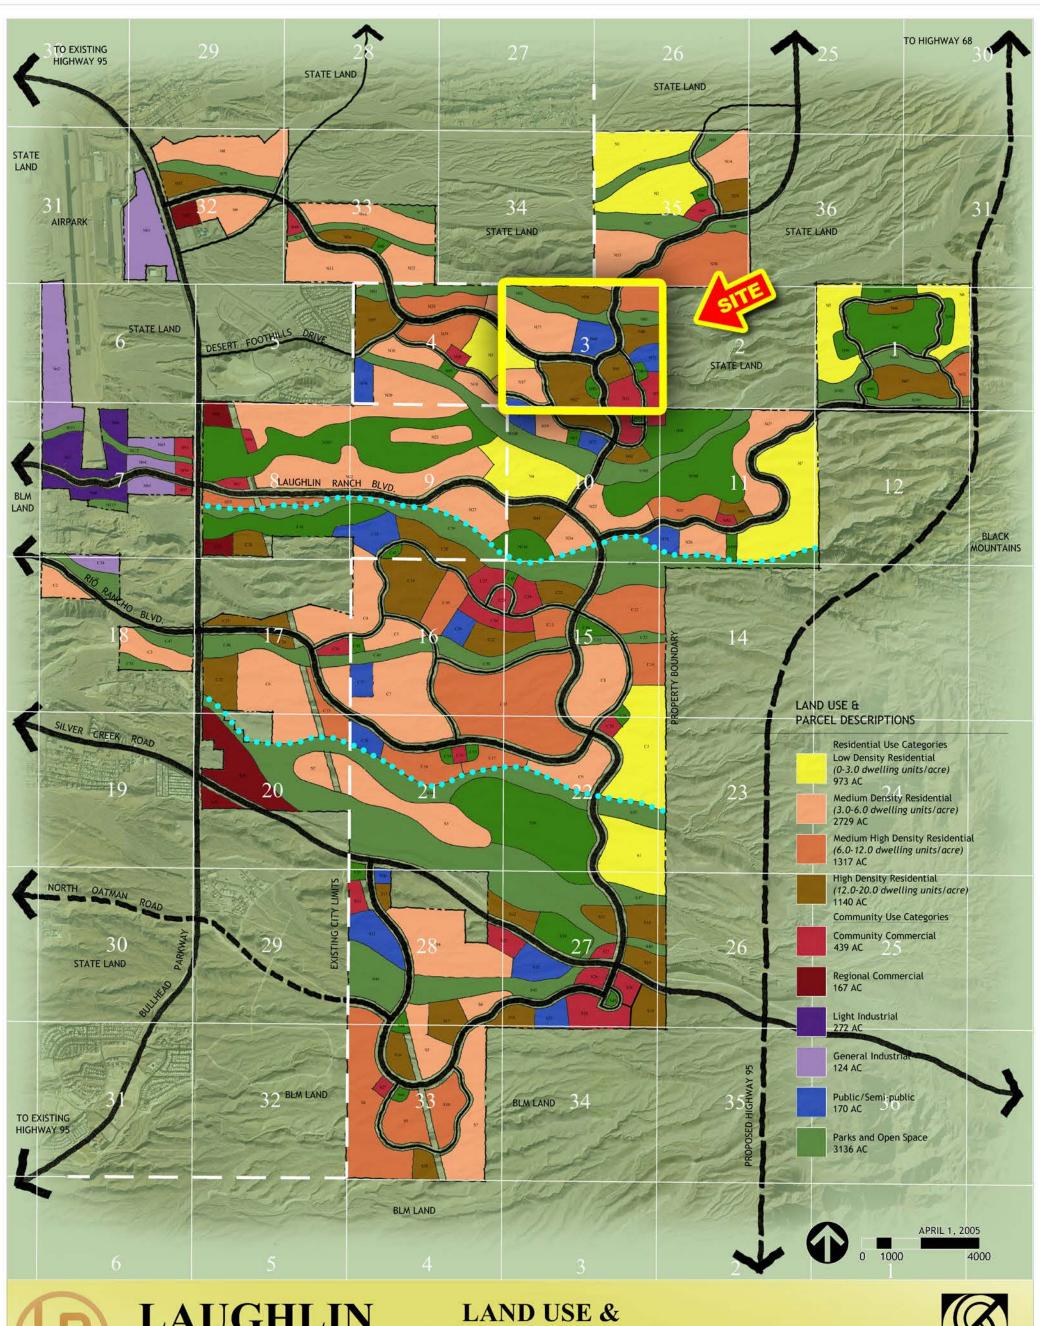

#### LOCATION:

Section 3 within Laughlin Ranch is located northeast of Bullhead Parkway and Laughlin Ranch Boulevard in Bullhead City, Arizona.

LAND USE &
CIRCULATION PLAN
Bullhead City, Arizona