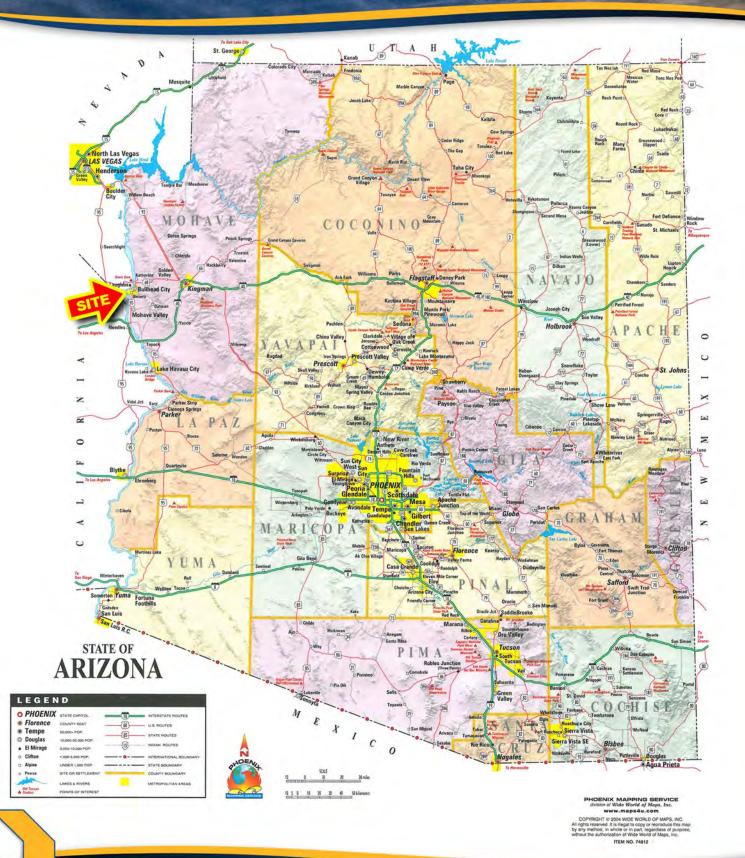

TTSDALE · ARIZONA · 85258-2156

OFFICE: 480.367.0700 · FAX: 480.367.8341

www.nathanandassociatesinc.com

#### LOCATION:

Section 3 within Laughlin Ranch is located northeast of Bullhead Parkway and Laughlin Ranch Boulevard in Bullhead City, Arizona.

#### SIZE:

507.12 Acres

#### ASSESSOR PARCEL NUMBER:

213-13-048

#### ZONING:

PAD

#### PRICE:

\$5,071,200 or \$10,000 per Acre

#### TERMS:

Submit

#### **PROPERTY TAXES:**

\$7,955.38 (2016 Mohave County)

#### **COMMENTS:**

Laughlin Ranch is located along the Colorado River, high above the resort town of Laughlin, Nevada. The community boasts with striking views of the river, the nightlights of Laughlin's "casino row" and panoramic mountain views of southern Nevada.

### STATE OF ARIZONA MAP LAUGHLIN RANCH I BULLHEAD CITY, ARIZONA





# BULLHEAD CITY, ARIZONA LAUGHLIN RANCH, SECTION 3 **Public Land Ownership** Federal Land National Forest Indian Community Regional Parks State Trust Land 68 NEVADA ARIZONA Nathan & Associates, Inc. 7600 E. Doubletree Ranch Road, Suite 150 · Scottsdale · Arizona · 85258-2156 office: 480.367.0700 · fax: 480.367.8341

## LAUGHLIN RANCH Section 3 **Public Land Ownership** Federal Land National Forest Indian Community Regional Parks State Trust Land Laughlin Bullhead International Airport 95 CLUBHOUSE LAUGHLIN RANCH BLVD. LAUGHLIN RANCH Google<sup>™</sup> Nathan & Associates, Inc. 7600 E. Doubletree Ranch Road, Suite 150 · Scottsdale · Arizona · 85258-2156 office: 480.367.0700 · fax: 480.367.8341 This map was produced using data from private and governmental sources deemed to be reliable.