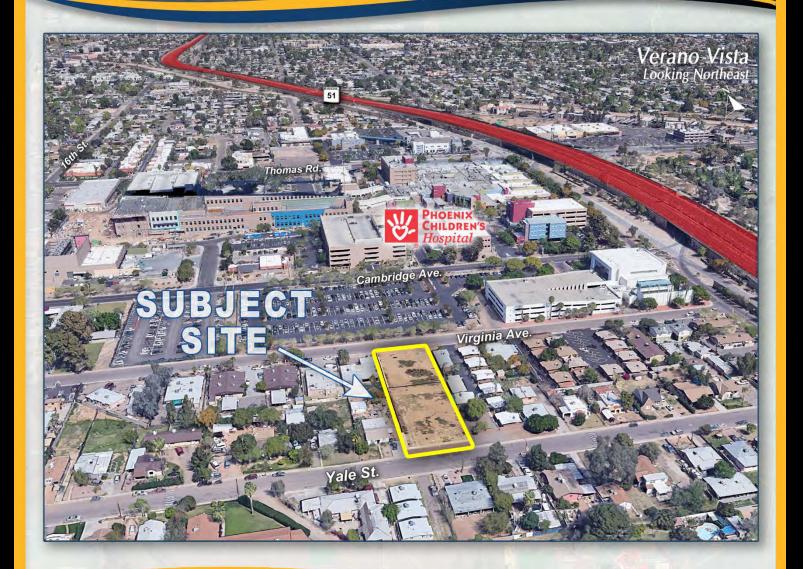

### LOCATION:

Located southeast of 16<sup>th</sup> Street and Thomas Road (at 1905 E. Virginia Avenue and 1904 E. Yale Street) in the City of Phoenix, AZ 85016

### COMMENTS:

Site is an infill location with excellent access to 51 freeway and is across from Phoenix Children's Hospital and Arizona Heart Hospital.