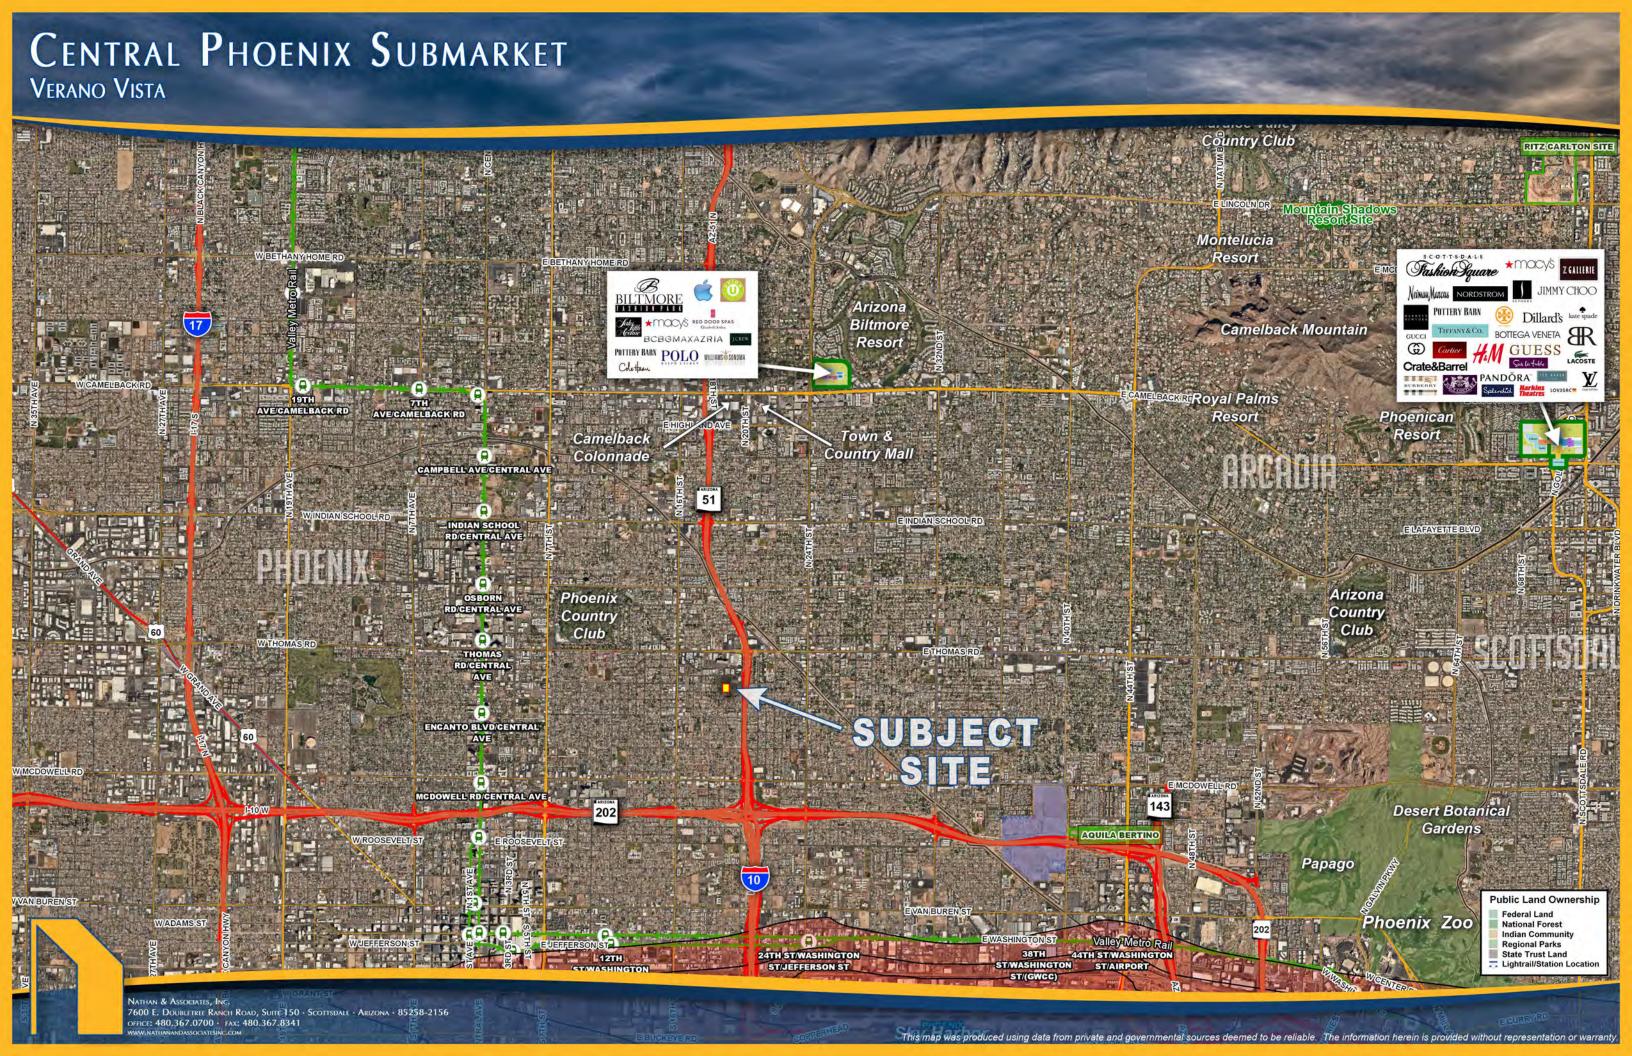

### LOCATION:

Located southeast of 16<sup>th</sup> Street and Thomas Road (at 1905 E. Virginia Avenue and 1904 E. Yale Street) in the City of Phoenix, AZ 85016

### COMMENTS:

Site is an infill location with excellent access to 51 freeway and is across from Phoenix Children's Hospital and Arizona Heart Hospital.