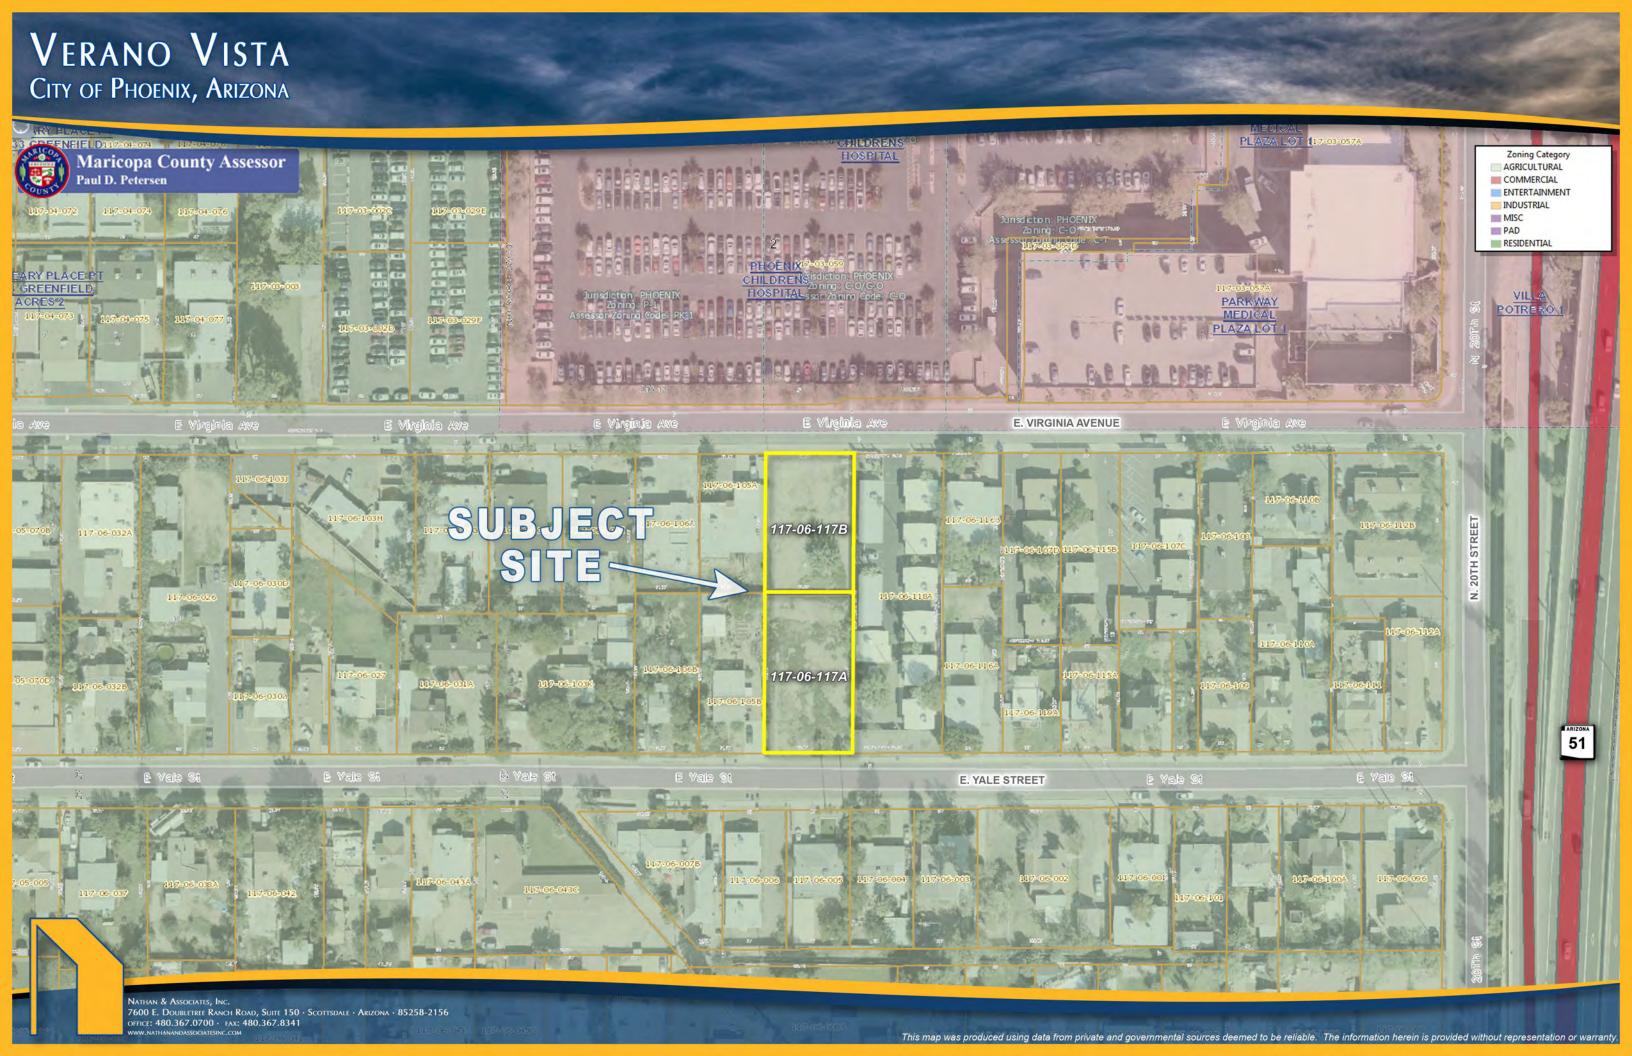

### LOCATION:

Located southeast of 16<sup>th</sup> Street and Thomas Road (at 1905 E. Virginia Avenue and 1904 E. Yale Street) in the City of Phoenix, AZ 85016

# SIZE:

23,109 Square Feet or 8 Lots on .53 Acres

# **ASSESSOR PARCEL NUMBERS:**

117-06-117A and 117B

# ZONING:

R-3 | City of Phoenix