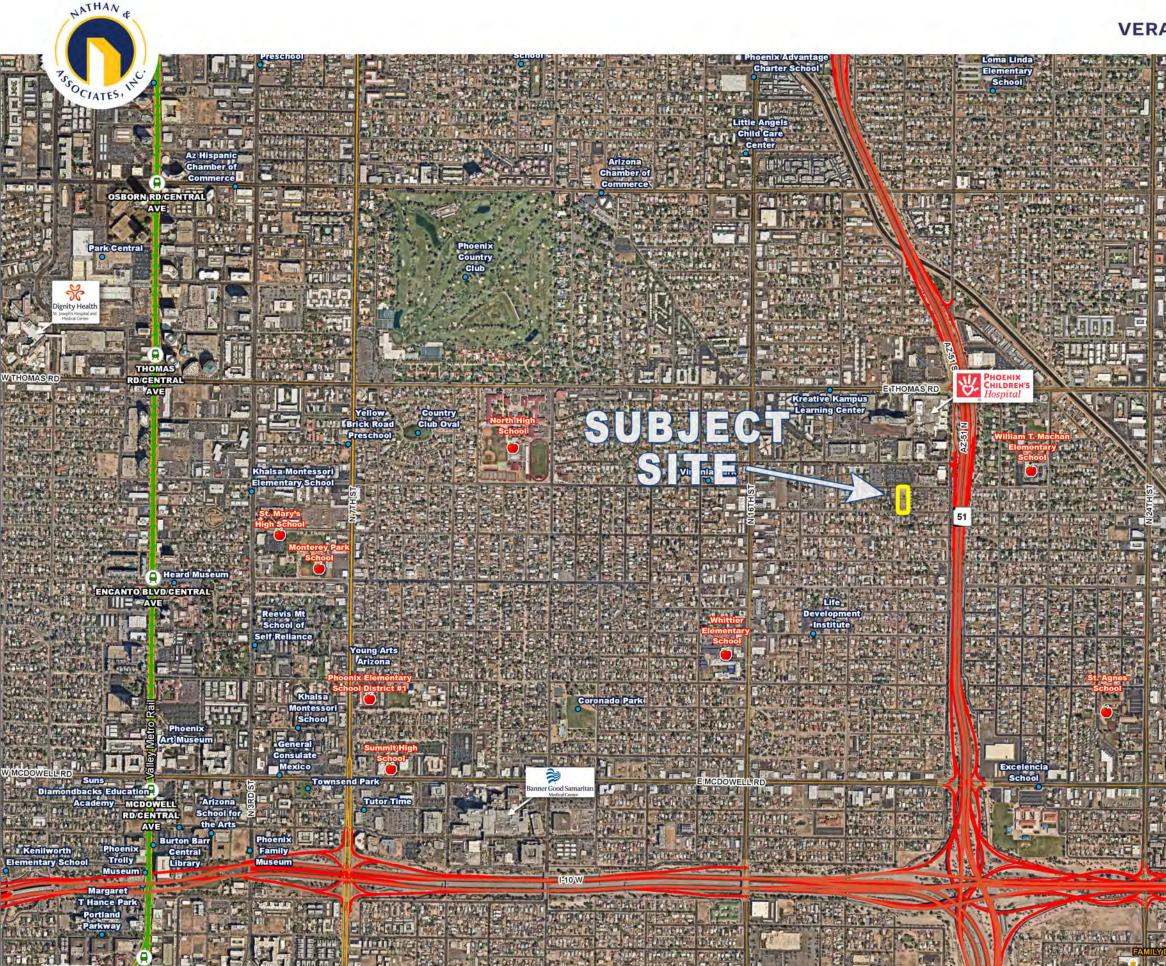

#### COMMENTS:

Site is an infill location with excellent access to 51 freeway and is across from Phoenix Children's Hospital and Arizona Heart Hospital.

## VERANO VISTA / CENTRAL PHOENIX SUBMARKET

PHONE 480.367.0700 / FAX 480.367.8341 www.NathanLandAZ.com

7600 East Doubletree Ranch Road, Suite 150 Scottsdale, AZ 85258

All information contained herein is from sources deemed reliable, but not guaranteed. All figures and measurements are approximate. Offer subject to prior sale, price change, correction or withdrawl