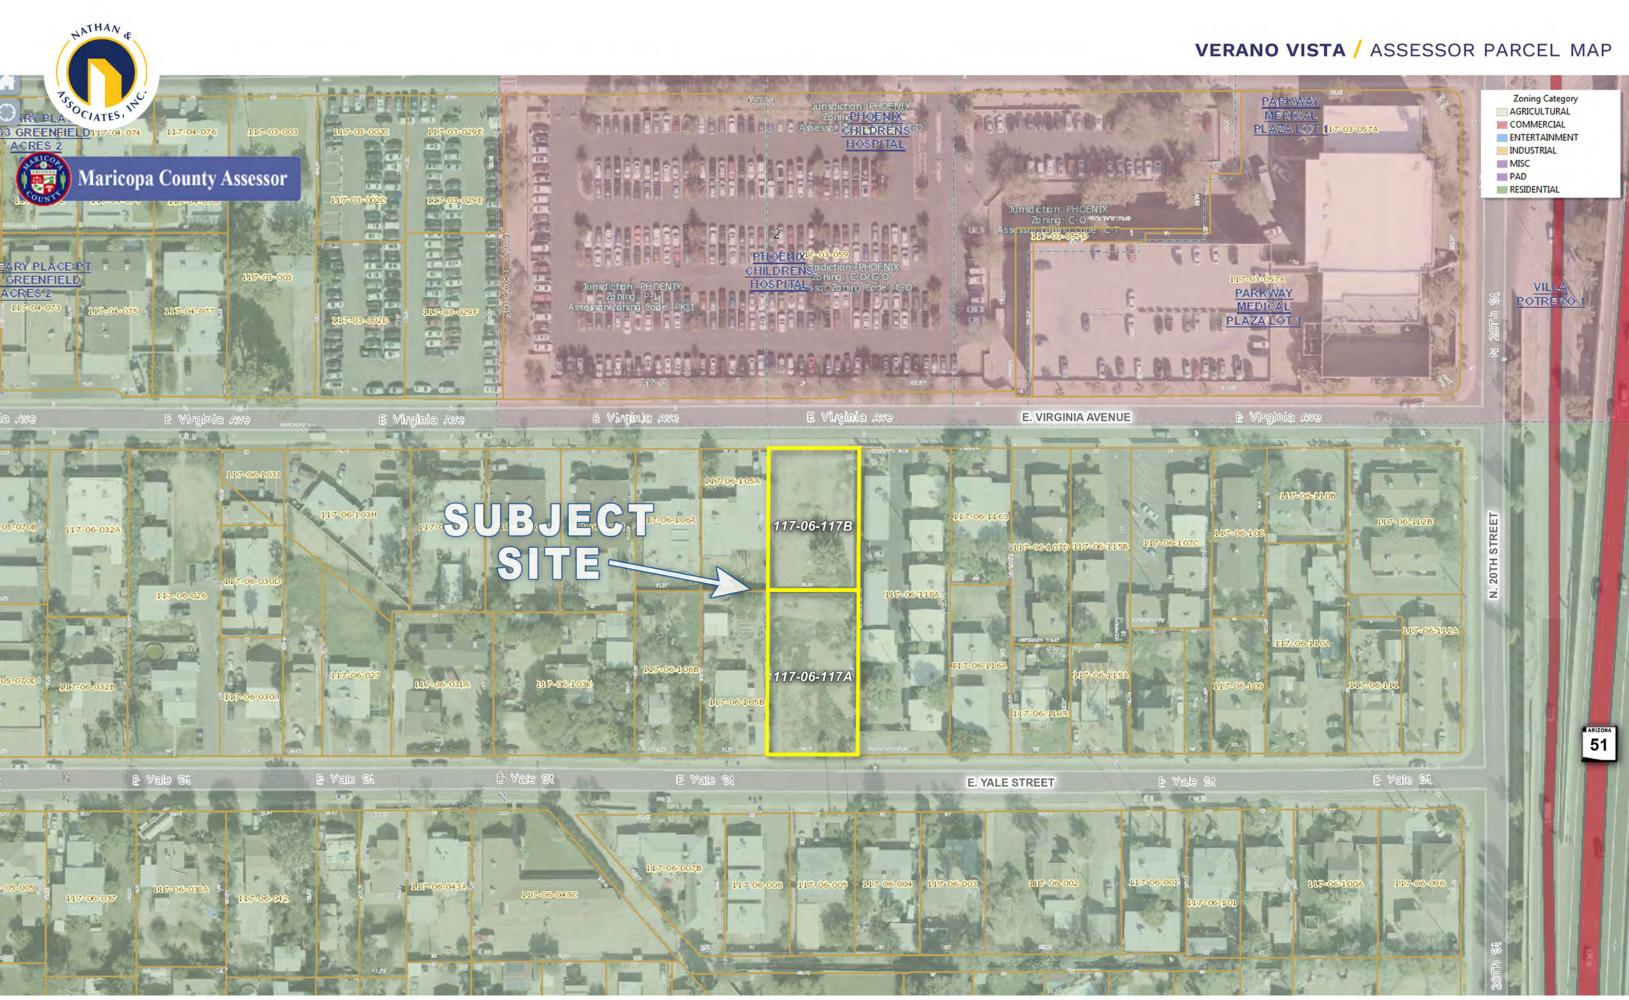

#### LOCATION:

Located southeast of 16<sup>th</sup> Street and Thomas Road (at 1905 E. Virginia Avenue and 1904 E. Yale Street) in the City of Phoenix, AZ 85016

#### **ASSESSOR PARCEL NUMBERS:**

117-06-117A and 117B

**ZONING:** <u>R-3</u> | City of Phoenix

**PRICE:** \$450,000

TERMS: Cash