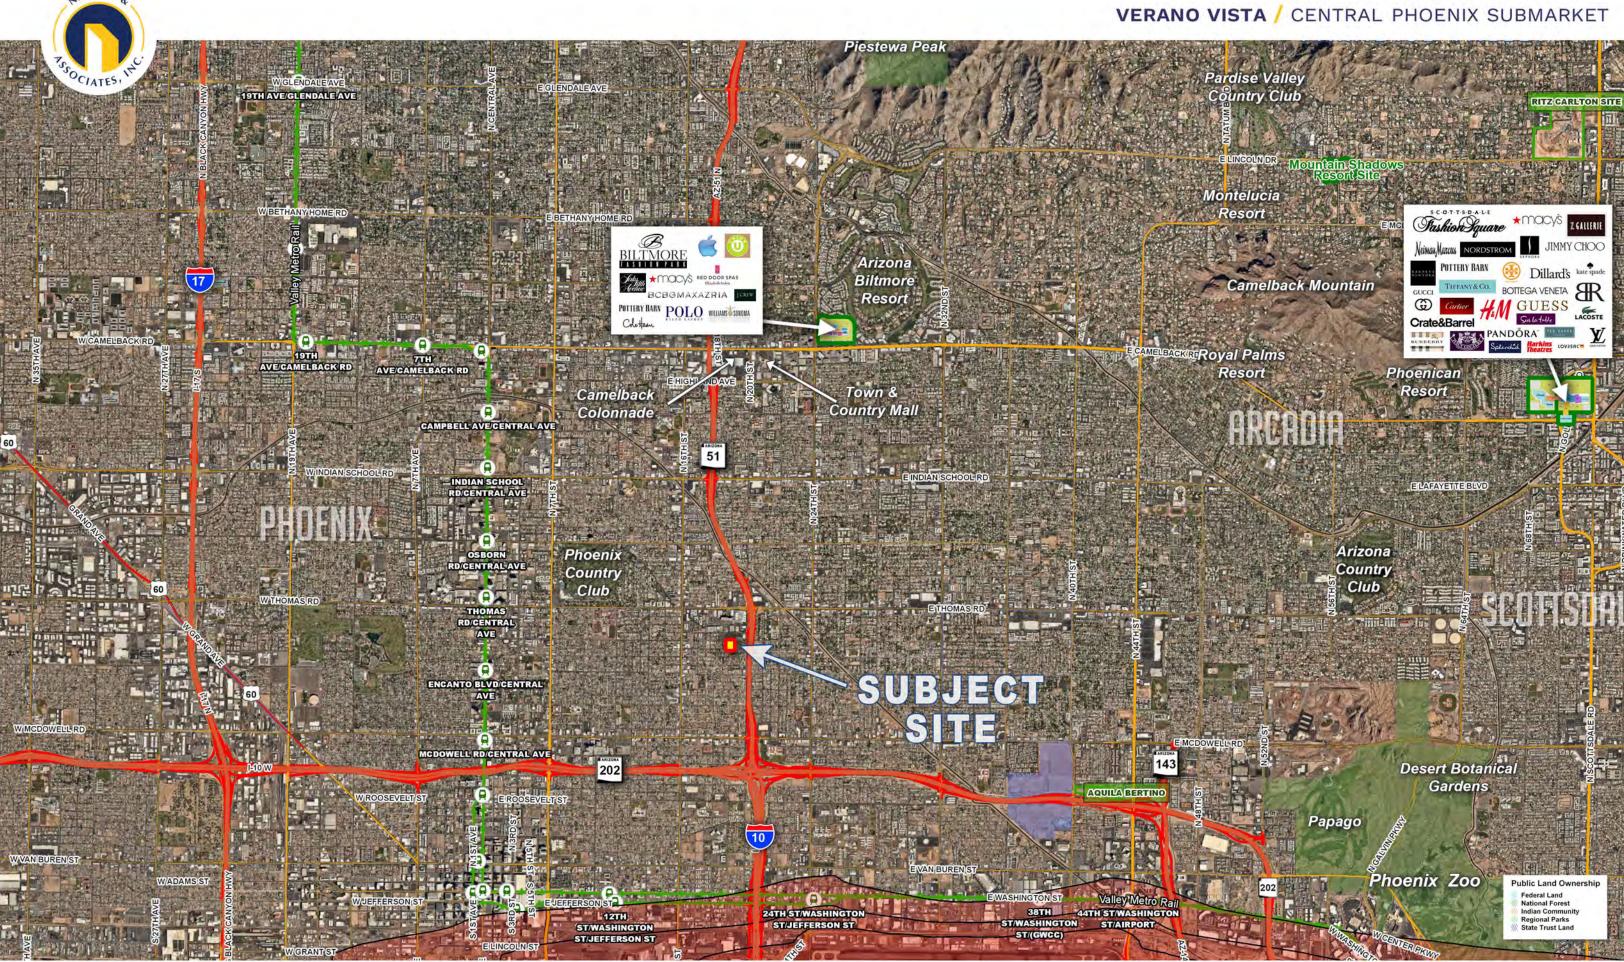

#### COMMENTS:

Site is an infill location with excellent access to 51 freeway and is across from Phoenix Children's Hospital and Arizona Heart Hospital.

## VERANO VISTA / CENTRAL PHOENIX SUBMARKET

PHONE 480.367.0700 / FAX 480.367.8341 www.NathanLandAZ.com

7600 East Doubletree Ranch Road, Suite 150 Scottsdale, AZ 85258

All information contained herein is from sources deemed reliable, but not guaranteed. All figures and measurements are approximate. Offer subject to prior sale, price change, correction or withdrawl