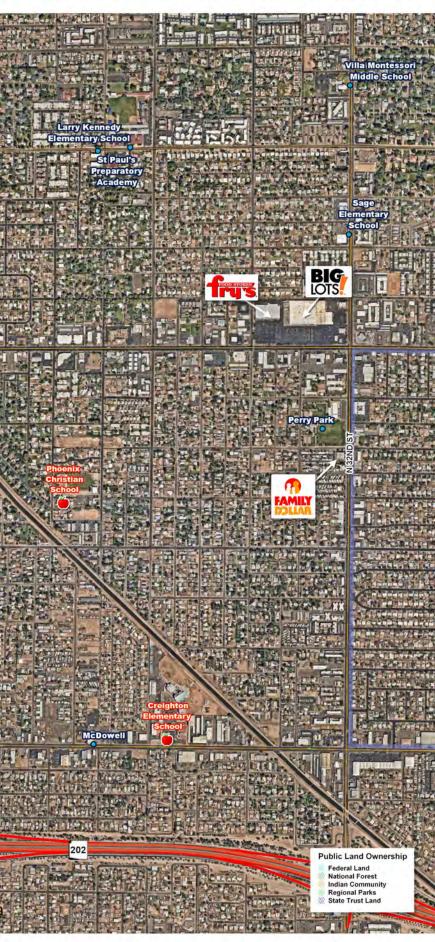

#### COMMENTS:

Site is an infill location with excellent access to 51 freeway and is across from Phoenix Children's Hospital and Arizona Heart Hospital.

## VERANO VISTA / CENTRAL PHOENIX SUBMARKET

PHONE 480.367.0700 / FAX 480.367.8341 www.NathanLandAZ.com

7600 East Doubletree Ranch Road, Suite 150 Scottsdale, AZ 85258

All information contained herein is from sources deemed reliable, but not guaranteed. All figures and measurements are approximate. Offer subject to prior sale, price change, correction or withdrawl