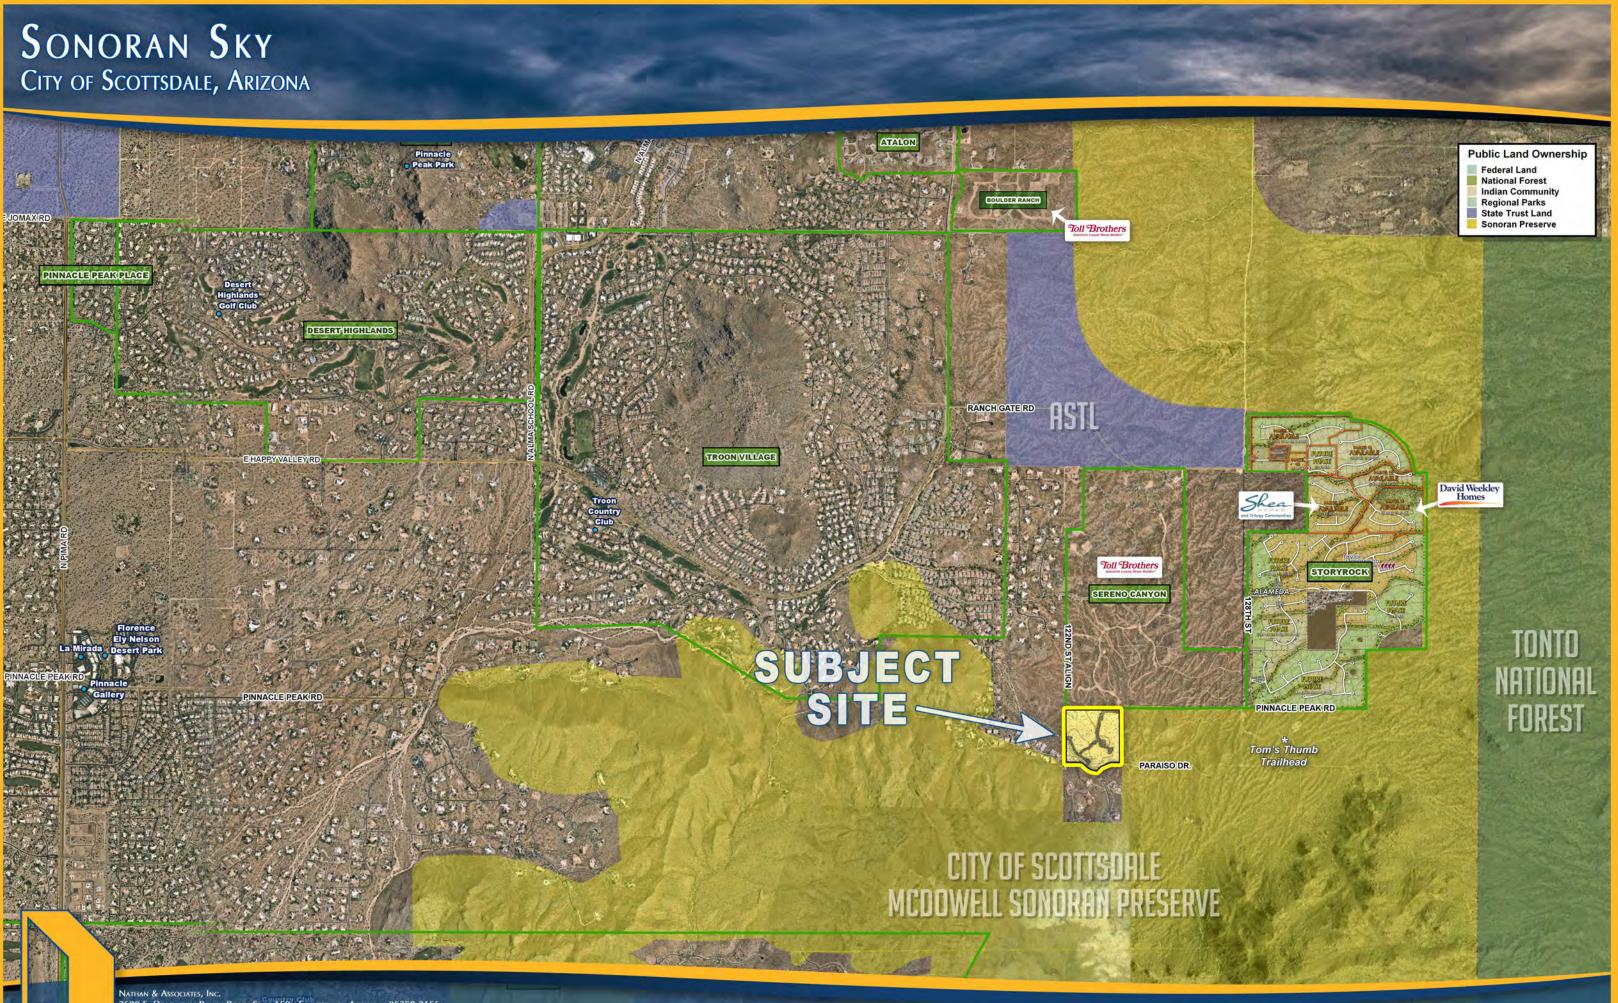

#### LOCATION:

Located at the northeast corner of 122nd Street Alignment and Paraiso Drive in the City of Scottsdale, Arizona.

#### COMMENTS:

This site is previously approved for 13 estate lots located adjacent to the now Toll Brothers Masterplan of Sereno Canyon. The project has in place a recorded agreement that provides for access through the Toll Brothers project making it an exclusive enclave set above the masterplan. As a development friendly hillside location, Sonoran Sky has 360-degree high Sonoran Desert views as well as unique onsite rock outcroppings.