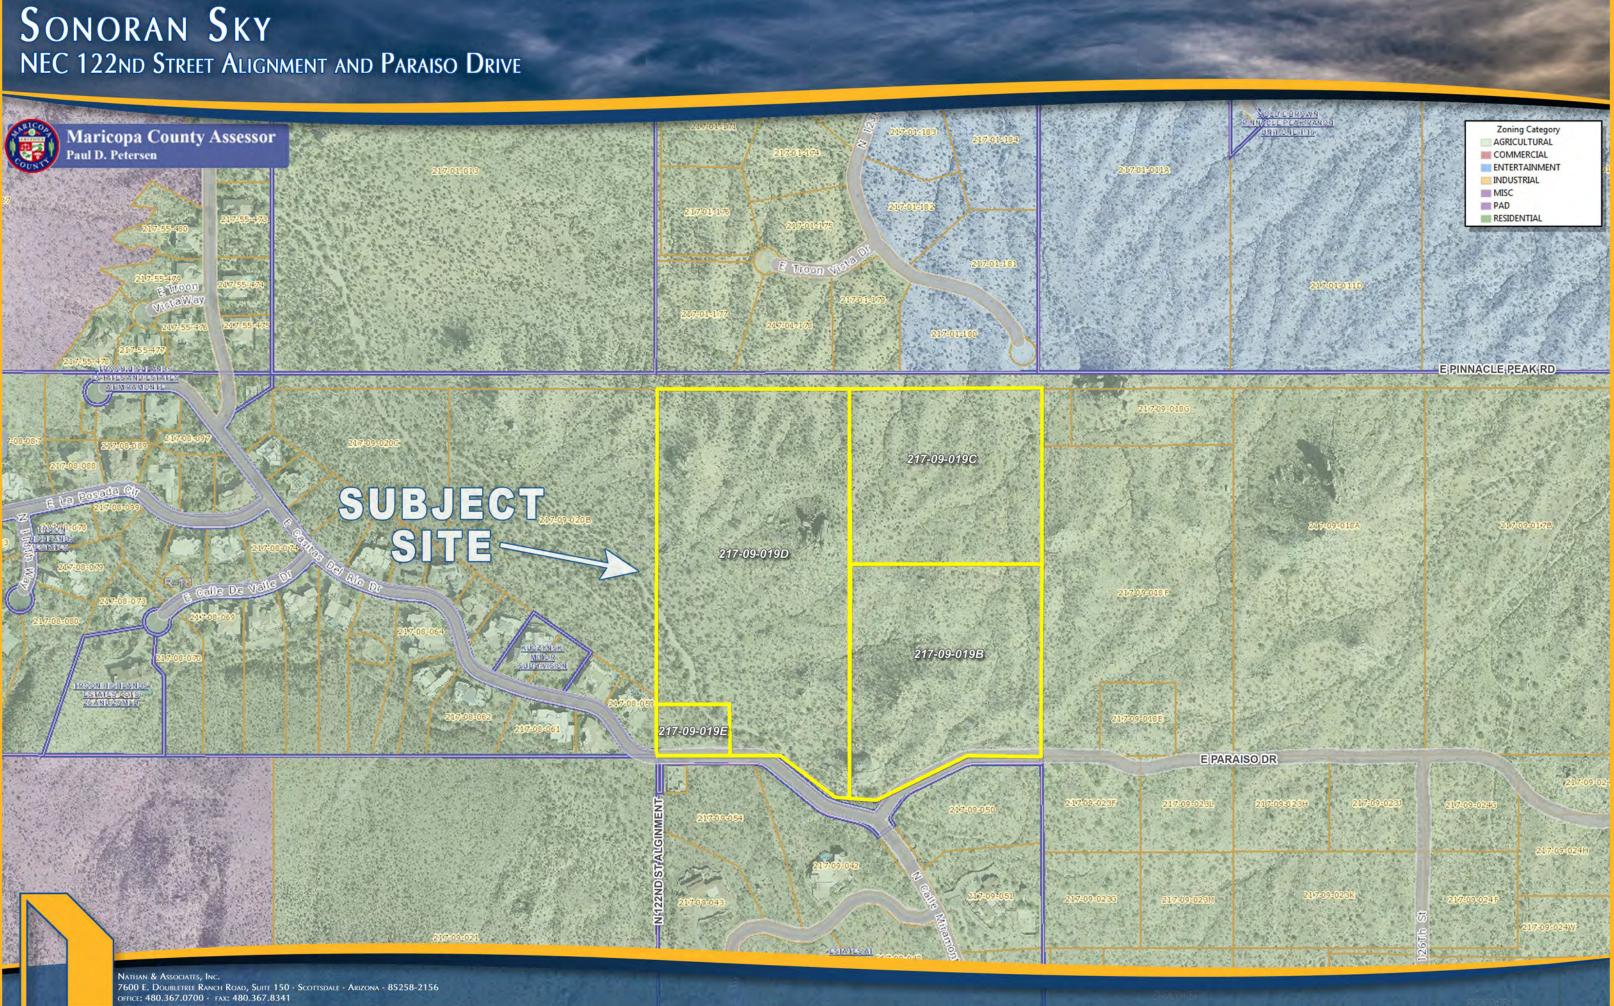

#### LOCATION:

Located at the northeast corner of 122nd Street Alignment and Paraiso Drive in the City of Scottsdale, Arizona.

## SIZE:

±41 Acres

#### ASSESSOR PARCEL NUMBERS:

217-09-019B 217-09-019C, 217-09-019D and 217-09-019E