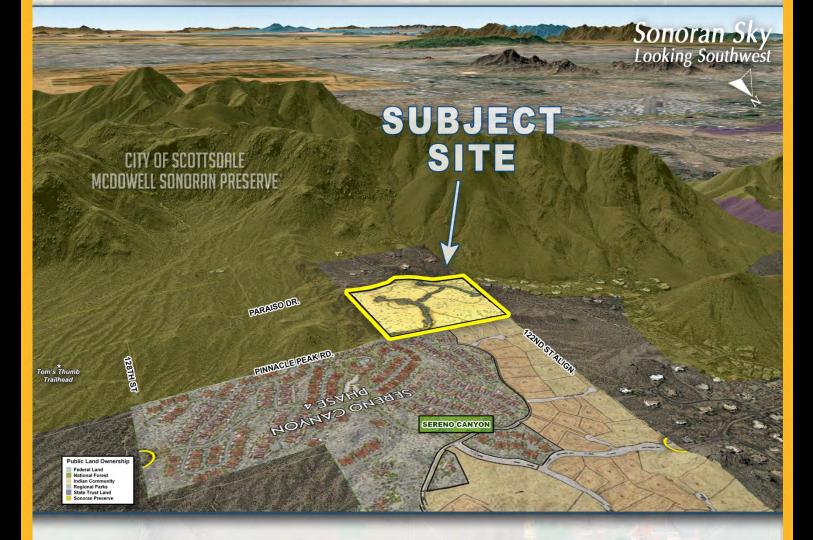

#### LOCATION:

Located at the northeast corner of 122nd Street Alignment and Paraiso Drive in the City of Scottsdale, Arizona.

#### COMMENTS:

This site is previously approved for 13 estate lots located adjacent to the now Toll Brothers Masterplan of Sereno Canyon. The project has in place a recorded agreement that provides for access through the Toll Brothers project making it an exclusive enclave set above the masterplan. As a development friendly hillside location, Sonoran Sky has 360-degree high Sonoran Desert views as well as unique onsite rock outcroppings.