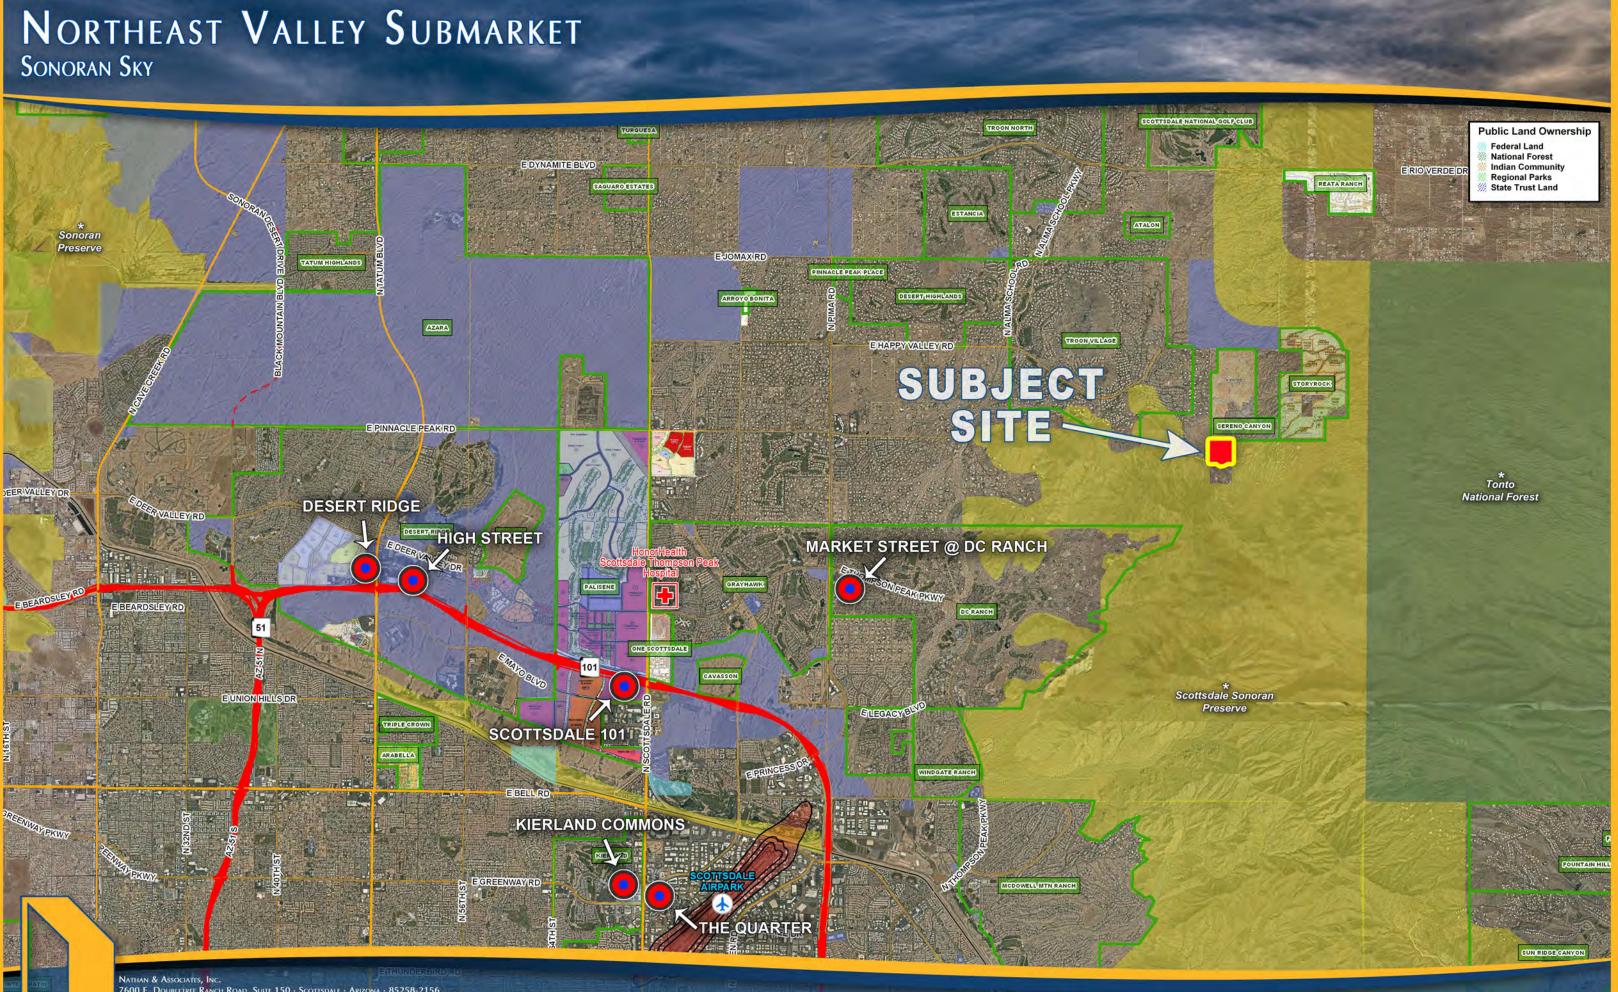

#### LOCATION:

Located at the northeast corner of 122nd Street Alignment and Paraiso Drive in the City of Scottsdale, Arizona.