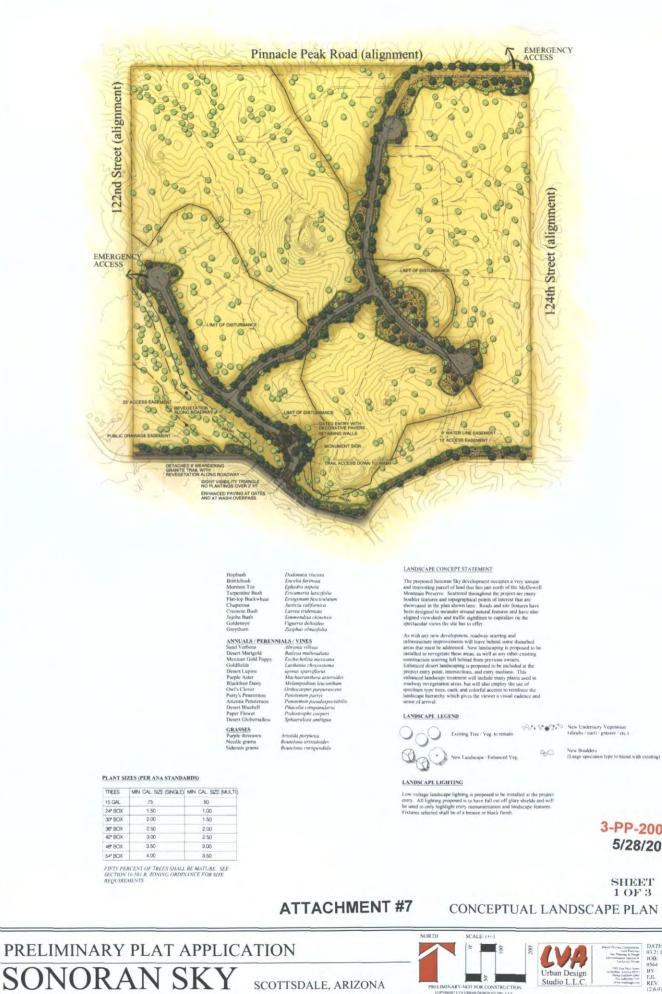

## SIZE:

±41 Acres

#### ZONING:

R1-130 | City of Scottsdale \*Previously approved preliminary plat for 13 estate lots

#### COMMENTS:

This site is previously approved for 13 estate lots located adjacent to the now Toll Brothers Masterplan of Sereno Canyon. The project has in place a recorded agreement that provides for access through the Toll Brothers project making it an exclusive enclave set above the masterplan. As a development friendly hillside location, Sonoran Sky has 360-degree high Sonoran Desert views as well as unique onsite rock outcroppings.