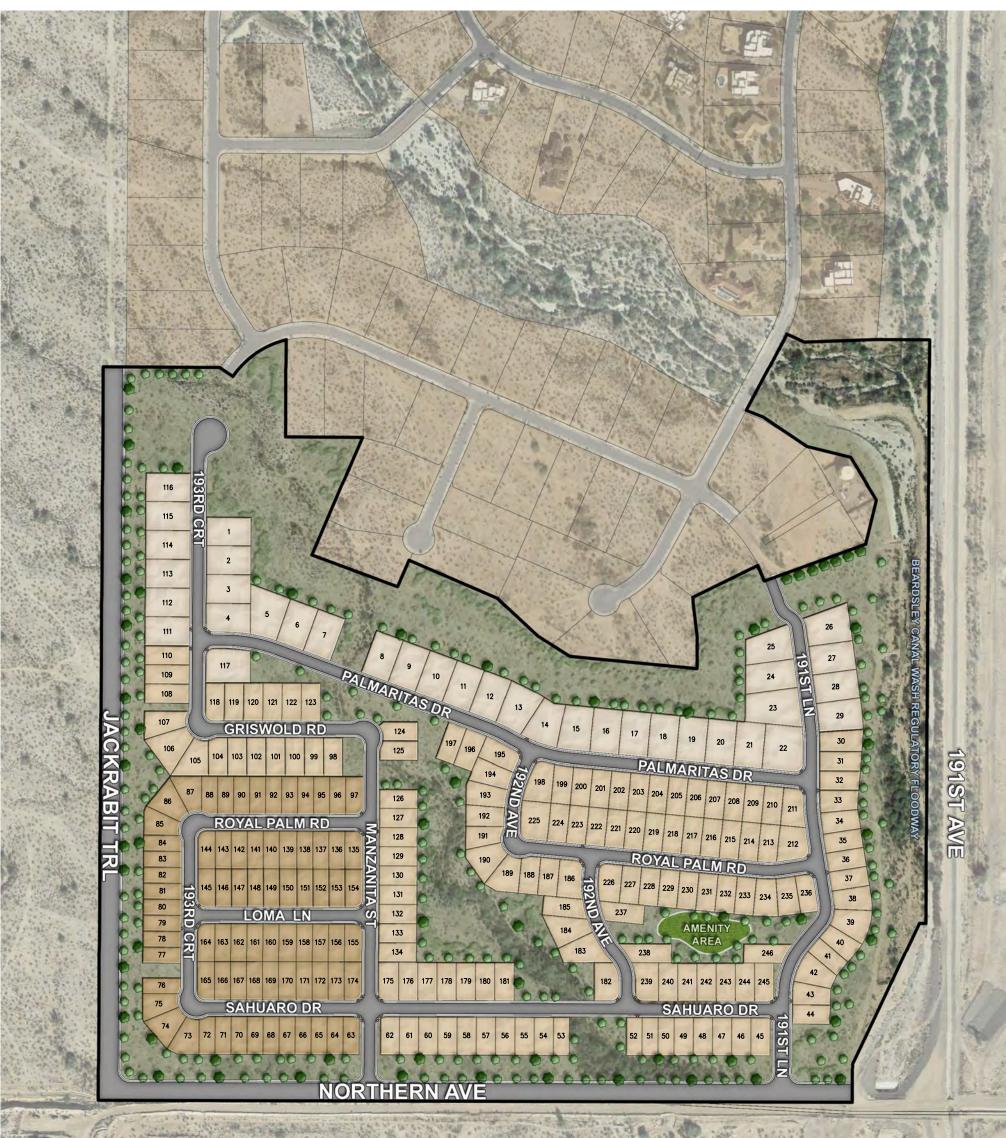

### SIZE:

±109 Acres Approved Zoning for 246 Lots: • 36 Lots – 90' x 140'

- 75 Lots 50' x 120'
- 135 Lots 60' x 120'

### ZONING:

R1-6 RUPD (Please see pages 7-10 for Zoning Approval Z2018051 conditions)

a start

1 Mail

|                                                                                                                                                                                                                                                                                                                                                                                                                                                                                                                                                                                                                                                                                                                                                                                                                                                                                                                                                                                                                                                                                                                                                                                                                                                                                                                                                                                                                                                                                                                                                                                                                                                                                                                                                                                                                                                                                   |                                     |           | A State |
|-----------------------------------------------------------------------------------------------------------------------------------------------------------------------------------------------------------------------------------------------------------------------------------------------------------------------------------------------------------------------------------------------------------------------------------------------------------------------------------------------------------------------------------------------------------------------------------------------------------------------------------------------------------------------------------------------------------------------------------------------------------------------------------------------------------------------------------------------------------------------------------------------------------------------------------------------------------------------------------------------------------------------------------------------------------------------------------------------------------------------------------------------------------------------------------------------------------------------------------------------------------------------------------------------------------------------------------------------------------------------------------------------------------------------------------------------------------------------------------------------------------------------------------------------------------------------------------------------------------------------------------------------------------------------------------------------------------------------------------------------------------------------------------------------------------------------------------------------------------------------------------|-------------------------------------|-----------|---------|
| The second | MINIMUM LOT SIZE<br>(WIDTH X DEPTH) | LOT COUNT |         |
|                                                                                                                                                                                                                                                                                                                                                                                                                                                                                                                                                                                                                                                                                                                                                                                                                                                                                                                                                                                                                                                                                                                                                                                                                                                                                                                                                                                                                                                                                                                                                                                                                                                                                                                                                                                                                                                                                   | 50' X 120'                          | 75        |         |
|                                                                                                                                                                                                                                                                                                                                                                                                                                                                                                                                                                                                                                                                                                                                                                                                                                                                                                                                                                                                                                                                                                                                                                                                                                                                                                                                                                                                                                                                                                                                                                                                                                                                                                                                                                                                                                                                                   | 60' X 120'                          | 135       | 1       |
|                                                                                                                                                                                                                                                                                                                                                                                                                                                                                                                                                                                                                                                                                                                                                                                                                                                                                                                                                                                                                                                                                                                                                                                                                                                                                                                                                                                                                                                                                                                                                                                                                                                                                                                                                                                                                                                                                   | 90' X 140'                          | 36        |         |
|                                                                                                                                                                                                                                                                                                                                                                                                                                                                                                                                                                                                                                                                                                                                                                                                                                                                                                                                                                                                                                                                                                                                                                                                                                                                                                                                                                                                                                                                                                                                                                                                                                                                                                                                                                                                                                                                                   |                                     | 246       |         |

Approval of **Z2018051** is subject to the following conditions:

- a. Development and use of the site shall comply with the Narrative Report entitled "White Tank Vistas", consisting of 10 pages, dated stamped received July 13, 2018, except as modified by the following conditions. Within 30 days of Board approval the narrative and exhibits shall be revised consistent with the one page exhibit entitled "Conceptual Site Plan White Tank Vistas" prepared stamped received November 20, 2018, except as modified by the following conditions.
- b. The following Engineering conditions shall apply:
  - 1. Without the submittal of a precise plan of development, no development approval is inferred by this review, including, but not limited to drainage design, access and roadway alignments. These items will be addressed as development plans progress and are submitted to the County for further review and/or entitlement.
  - 2. Right-of-Way dedications for perimeter streets will be required as follows with plat approval, unless otherwise waived by MCDOT:

- 3. Development of the site will require offsite right-of-way acquisition and roadway improvements to provide a minimum two (2) paved points of access. Road improvements shall meet the minimum requirements of MCDOT for each respective road classification.
- 4. A Traffic Impact Study to address traffic impacts and (additional) roadway improvements required to support the proposed development must be submitted with the Preliminary Plat application.
- 5. If required, submission of a CLOMR application to the Flood Control District must be made prior to or concurrent with the application for Preliminary Plat,
- c. The following R1-6 RUPD standards shall apply:
  - 1. Maximum number of lots: 260 (2.36 d.u./ac.).
  - 2. Minimum Lot Width: 50' (maximum of 33% of lots less than 60' width, minimum of 40 lots at 90' width).
  - 3. Minimum open space: 37.5 acres (this common open space to be landcaped only with indigenous plant species). This shall include a minimum 150' wide tract for natural open space along the boundary between White Tank Vista and Sonoran Ridge Estates. Major wash corridors (along the eastern boundary and bisecting from northwest to south-central) shall be set aside as natural open space with tract width determined by the 100-year flood water surface elevation plus one foot of free-board.
  - 4. No lots less than 90' width within 360' of the Sonoran Ridge Estates boundary.
  - 5. Maximum Building Height: 30' / 2 stories. Two-story homes are limited to a maximum of 50% of the lots within White Tank Vista.
  - 6. Minimum Dwelling Size: Single-family residences shall be at least 1,750 sf livable floor area for 33% of the units, but larger for other units.