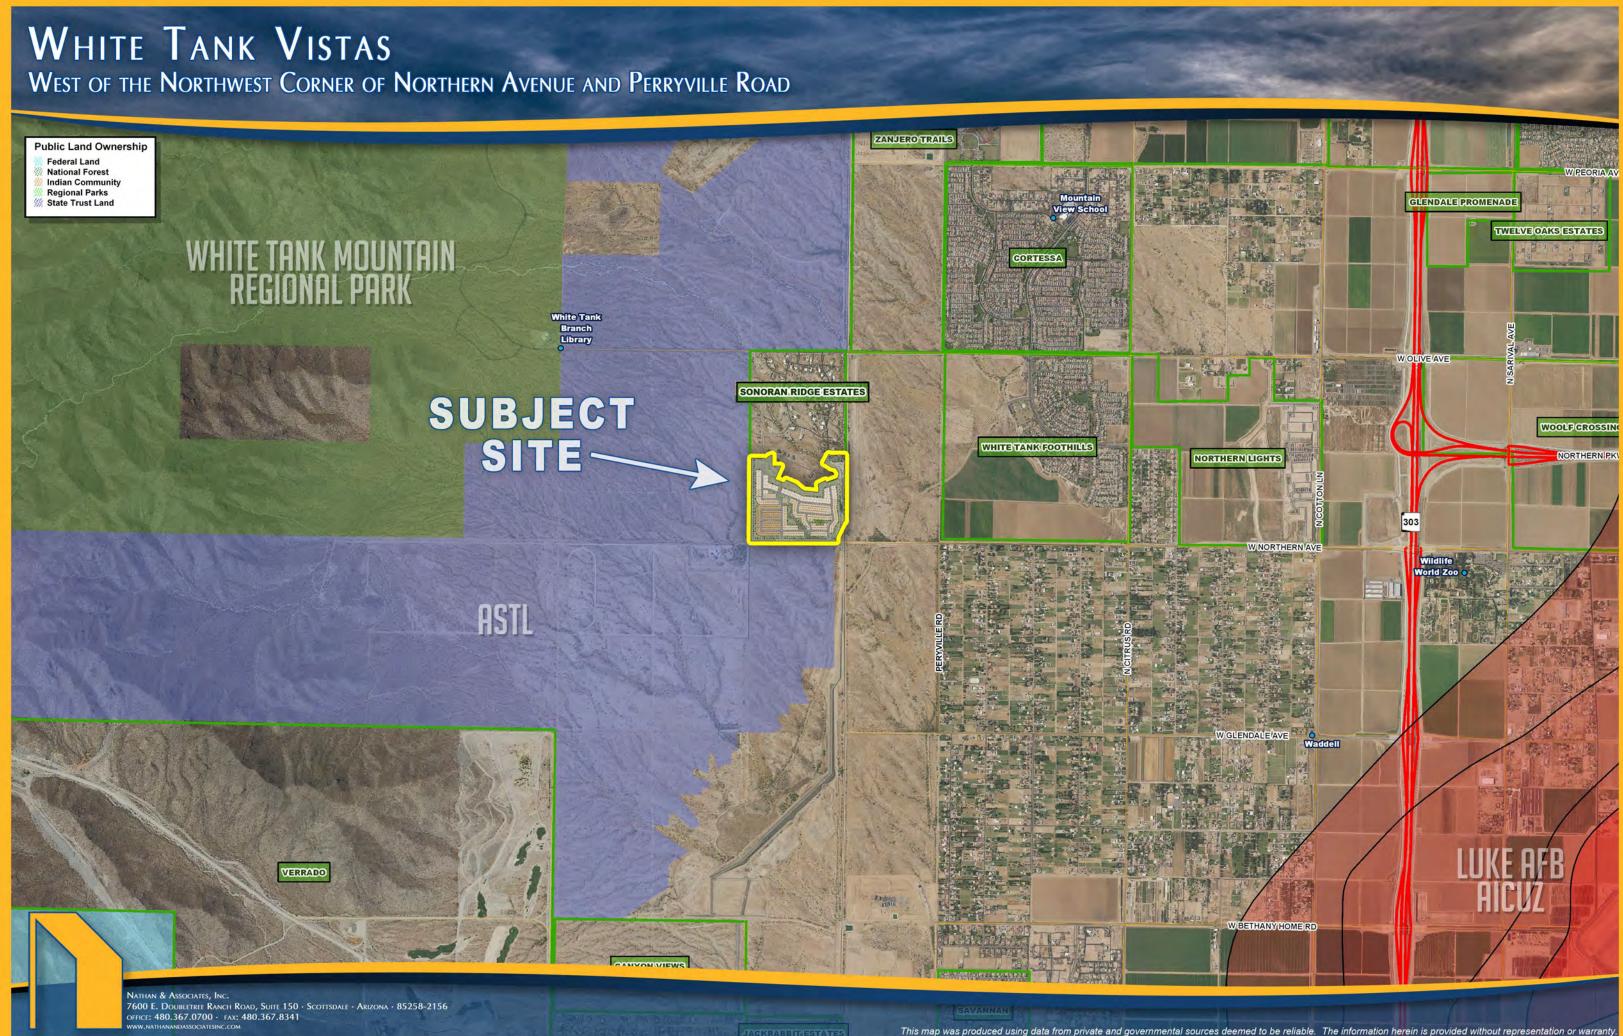

## LOCATION:

Site is located west of the northwest corner of Northern Avenue and Perryville Road in Maricopa County, Arizona.

### SCHOOLS:

Dysart Unified School District: • Mountain View Elementary School (K-8) • Shadow Ridge High School (9-12)