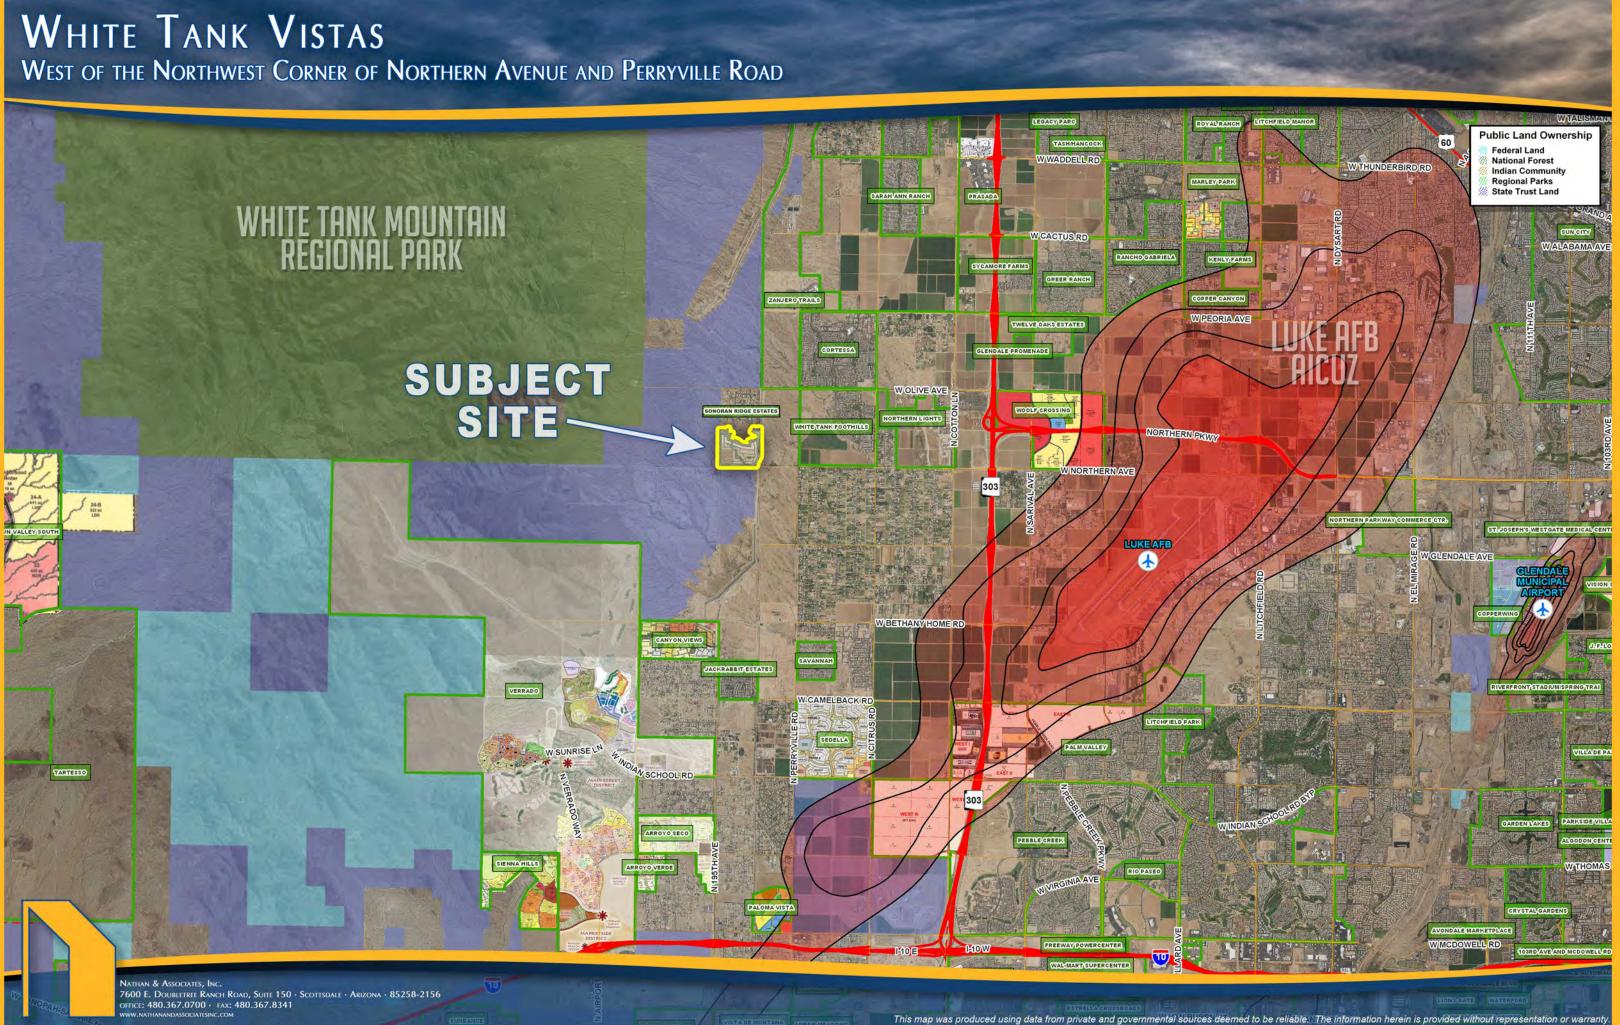

## LOCATION:

Site is located west of the northwest corner of Northern Avenue and Perryville Road in Maricopa County, Arizona.