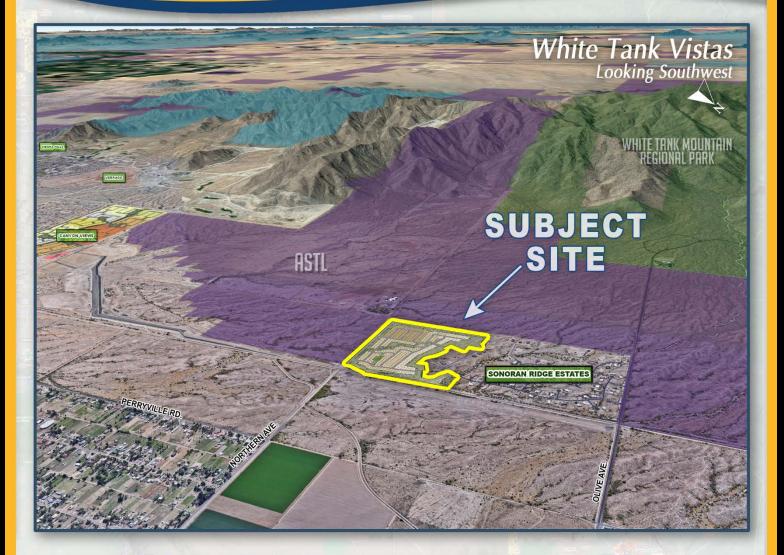

## LOCATION:

Site is located west of the northwest corner of Northern Avenue and Perryville Road in Maricopa County, Arizona.