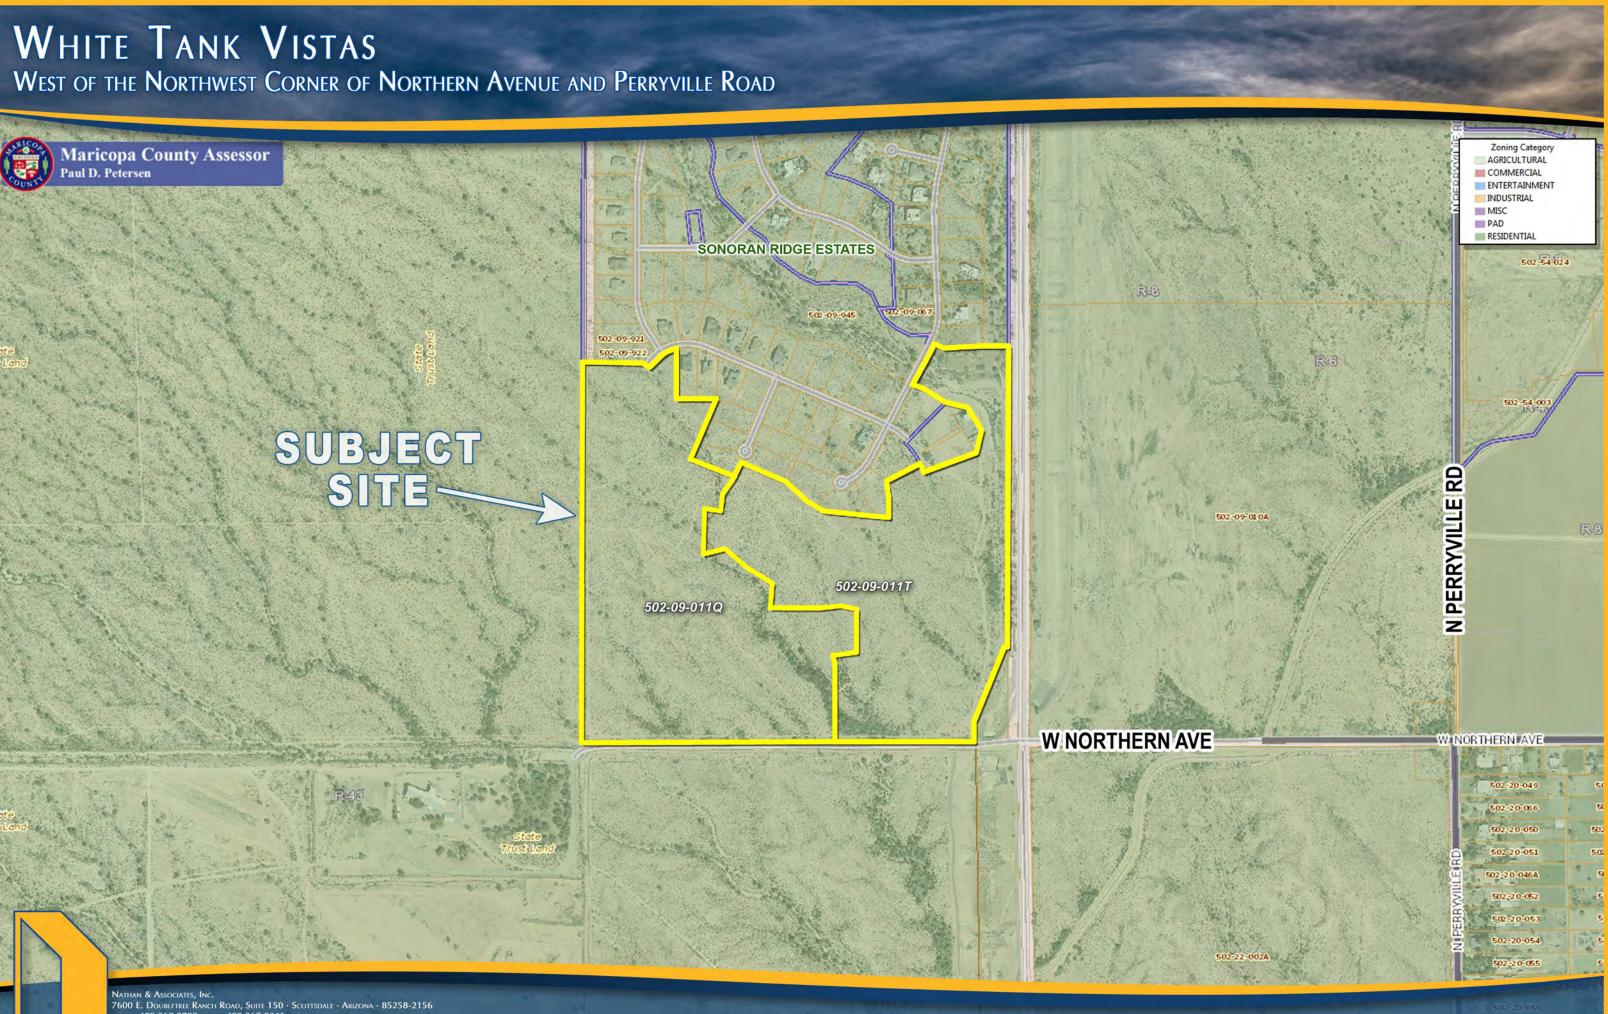

ASSESSOR PARCEL NUMBERS:

502-09-011T and 502-09-011Q

### ZONING:

R1-6 RUPD (Please see pages 7-10 for Zoning Approval Z2018051 conditions)

# PRICE:

\$85,000 per Acre or \$9,265,000

# TERMS:

Cash

### STATUS:

Preliminary plat approval will be September 2019. Final plat is scheduled to be approved 1Q 2020.

All information contained herein is from sources deemed reliable, but not guaranteed. All figures and measurements are approximate. Offer subject to prior sale, price change, correction or withdrawal.

## UTILITIES:

Electricity: APS Telephone, Cable and Internet: Cox Communications Water: Epcor Sewer: Septic

### SCHOOLS:

Dysart Unified School District: • Mountain View Elementary School (K-8) • Shadow Ridge High School (9-12)

# **PROPERTY TAXES:** 2019 Assessment: \$68.66







7600 E. DOUBLETRE RANCH ROAD, SUITE 150 · SCOTTSDALE · ARIZONA · 85258-2156 OFFICE: 480.367.0700 · FAX: 480.367.8341

This map was produced using data from private and governmental sources deemed to be reliable. The information herein is provided without representation or warran



a start

1 Mail

|