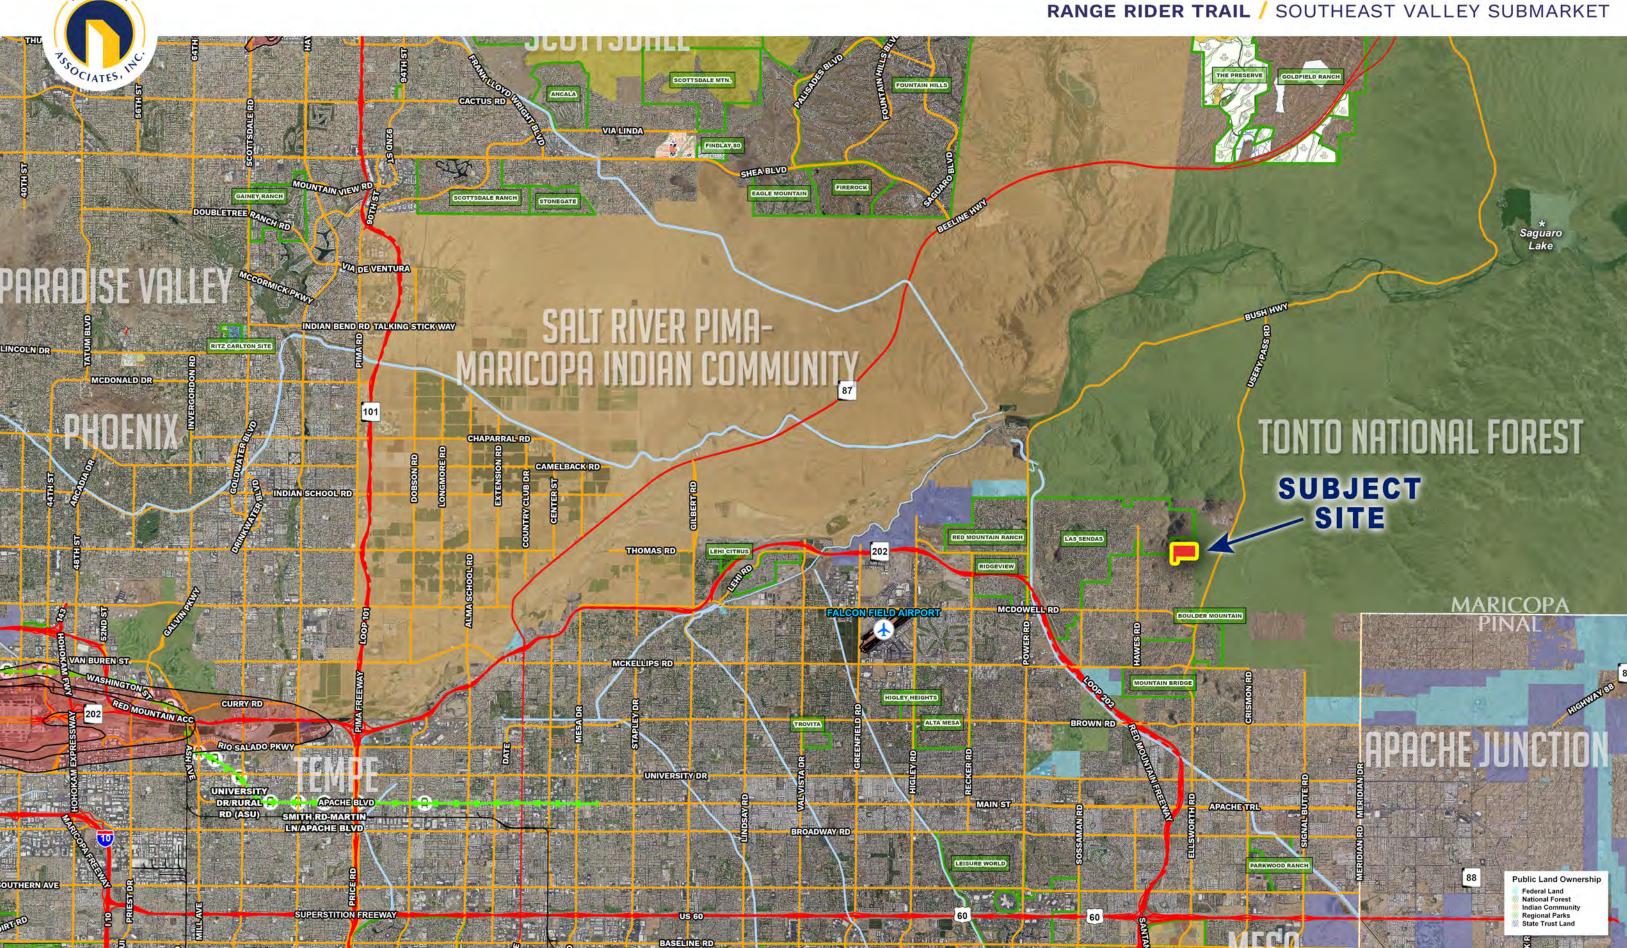

#### **LOCATION**

Located north of the northwest corner of Ellsworth Road and Range Rider Trail in the City of Mesa, Arizona.

#### **COMMENTS**

The subject property is located in the highly desirable North Mesa Submarket, just east of the Las Sendas master planned community. The property has 360° mountain views and lush Sonoran Desert landscape. Seller will grant buyer time to complete zoning and final plat approvals.