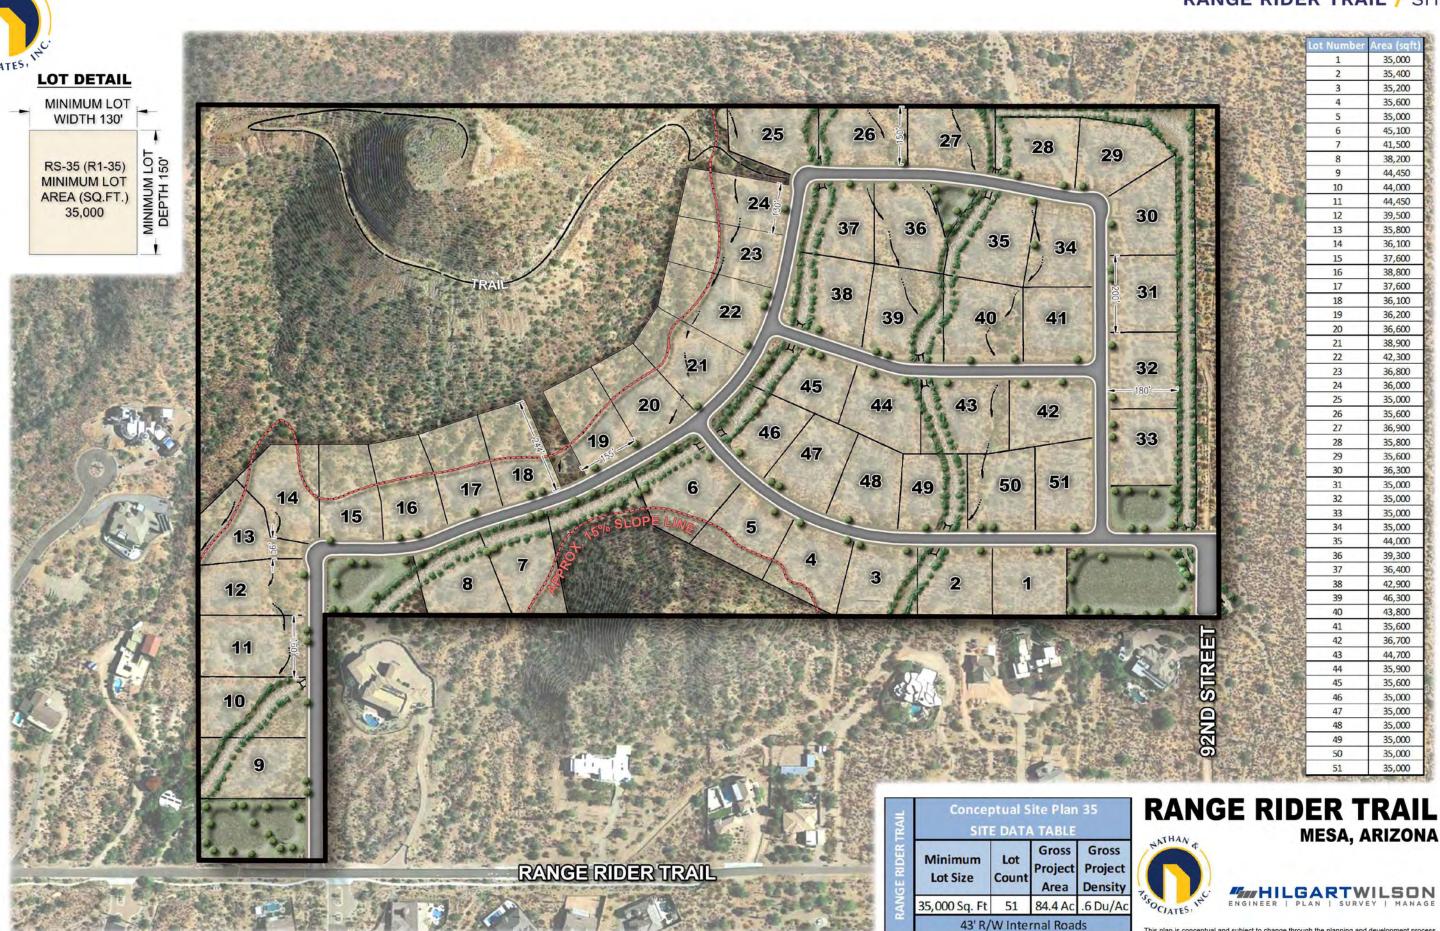

#### **LOCATION**

Located north of the northwest corner of Ellsworth Road and Range Rider Trail in the City of Mesa, Arizona.

#### SIZE

Total Size: ±84.4 Acres

Concept Plans: Show a range of 46-51 Lots,

Min Size: 35,000 SF (130' x 150')

#### **CURRENT ZONING**

RS-90 | City of Mesa

#### **PROPOSED ZONING**

RS-35 (R1-35) | City of Mesa

#### **ASSESSOR PARCEL NUMBERS**

219-14-002X, 219-24-002W, 219-35-007D, 219-35-007E, 219-35-007Z

#### **COMMENTS**

The subject property is located in the highly desirable North Mesa Submarket, just east of the Las Sendas master planned community. The property has 360° mountain views and lush Sonoran Desert landscape. Seller will grant buyer time to complete zoning and final plat approvals.