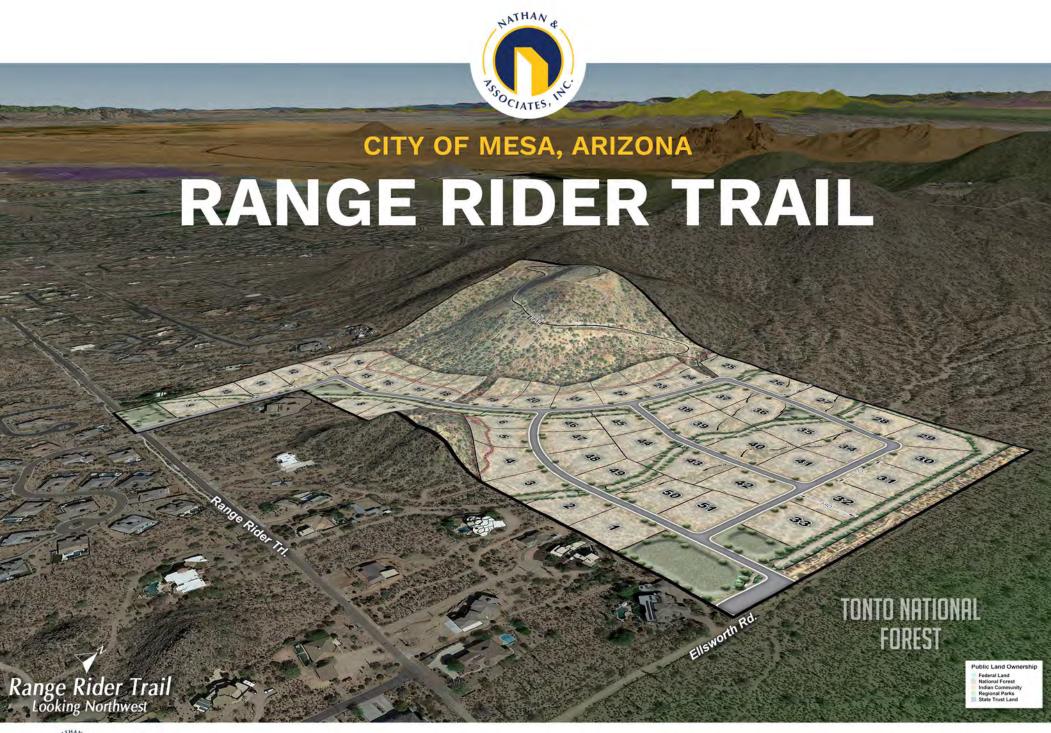

## **CITY OF MESA, ARIZONA**

## **RANGE RIDER TRAIL**

#### **LOCATION**

Located north of the northwest corner of Ellsworth Road and Range Rider Trail in the City of Mesa, Arizona.

#### SIZE

Total Size: ±84.4 Acres

Concept Plans: Show a range of 46-51 Lots,

Min Size: 35,000 SF (130' x 150')

#### **COMMENTS**

The subject property is located in the highly desirable North Mesa Submarket, just east of the Las Sendas master planned community. The property has 360° mountain views and lush Sonoran Desert landscape. Seller will grant buyer time to complete zoning and final plat approvals.

INDUSTRIAL

MISC

PAD

RESIDENTIAL

This plan is conceptual and subject to change through the planning and development process.