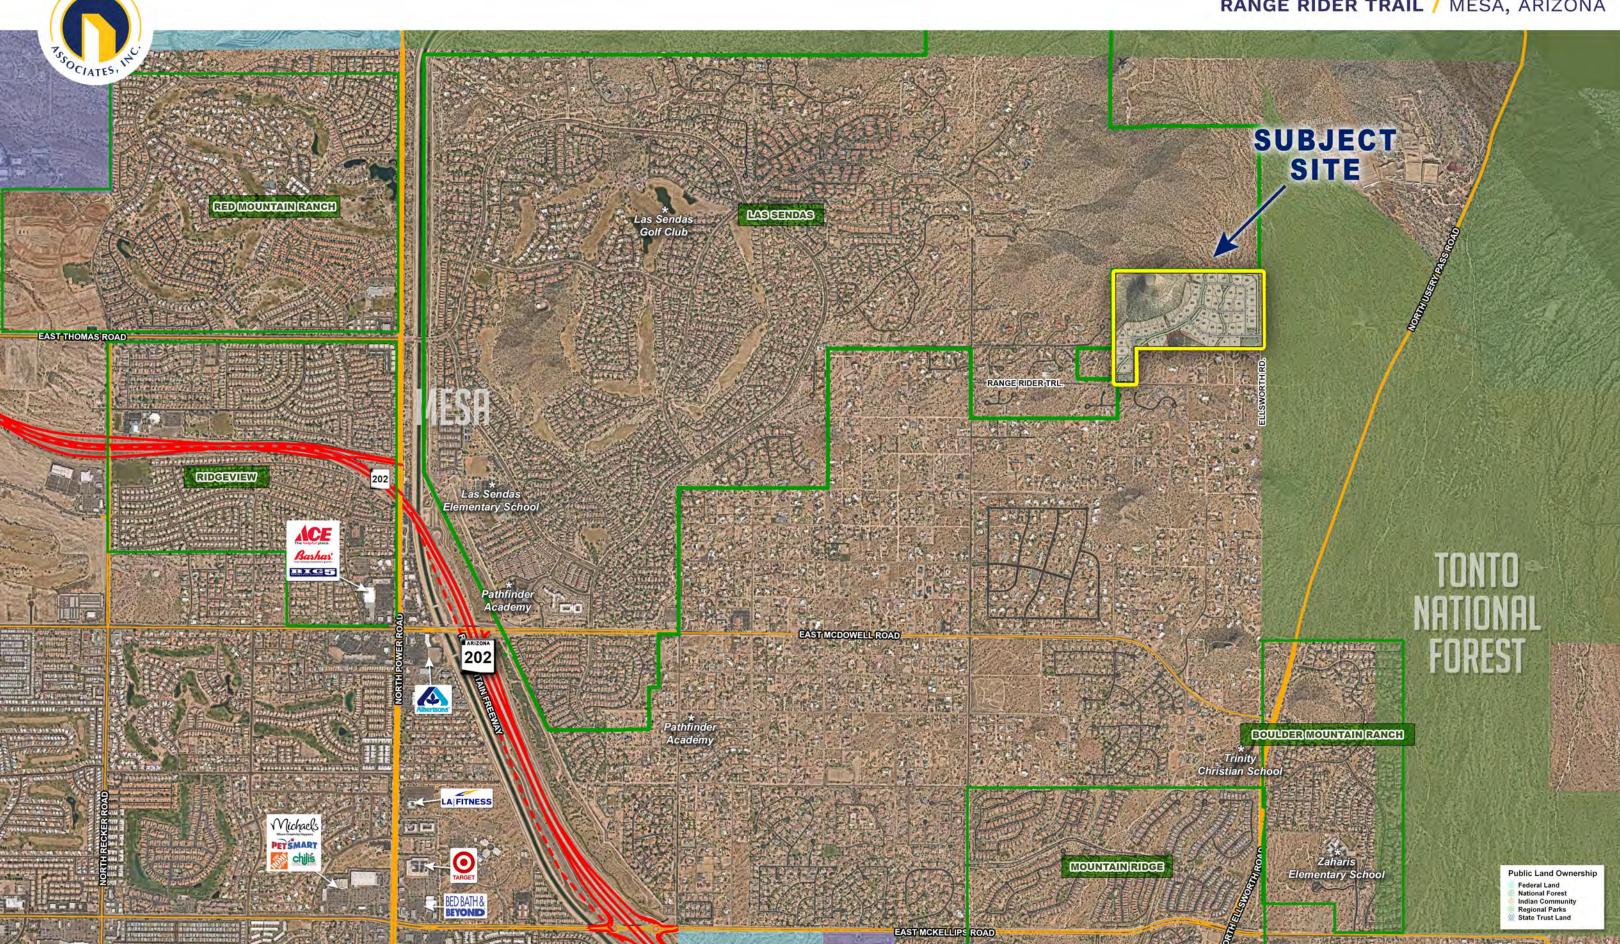

#### **LOCATION**

Located north of the northwest corner of Ellsworth Road and Range Rider Trail in the City of Mesa, Arizona.

#### **COMMENTS**

The subject property is located in the highly desirable North Mesa Submarket, just east of the Las Sendas master planned community. The property has 360° mountain views and lush Sonoran Desert landscape. Seller will grant buyer time to complete zoning and final plat approvals.