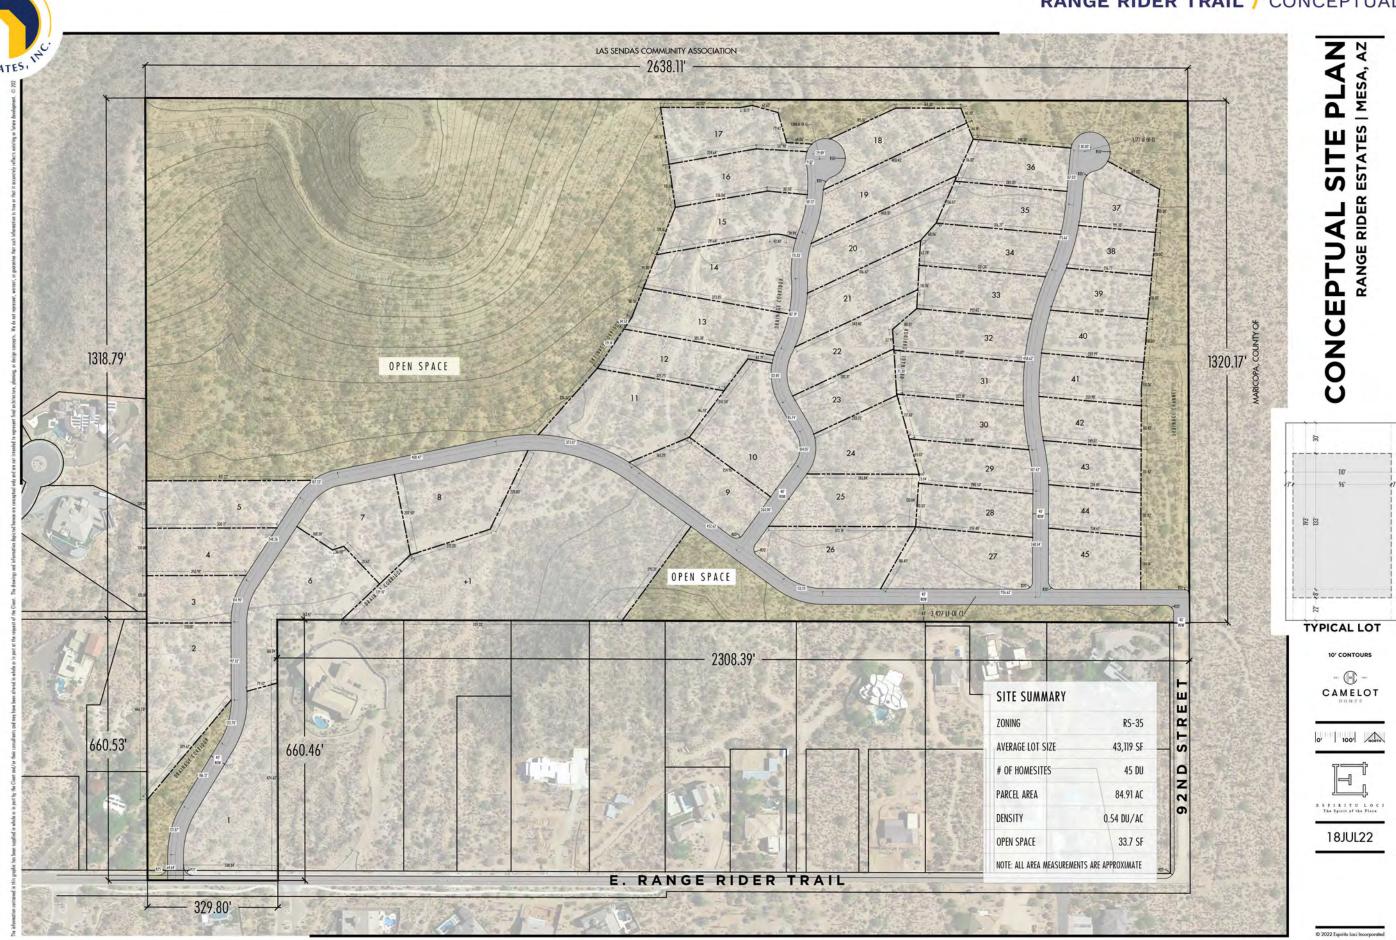

#### **LOCATION**

Located north of the northwest corner of Ellsworth Road and Range Rider Trail in the City of Mesa, Arizona.

#### SIZE

Total Size: ±84.4 Acres

Concept Plans: Show a range of 46-51 Lots,

Min Size: 35,000 SF (130' x 150')

#### **CURRENT ZONING**

RS-90 | City of Mesa

#### **PROPOSED ZONING**

RS-35 (R1-35) | City of Mesa

#### **ASSESSOR PARCEL NUMBERS**

219-14-002X, 219-24-002W, 219-35-007D, 219-35-007E, 219-35-007Z

#### **COMMENTS**

The subject property is located in the highly desirable North Mesa Submarket, just east of the Las Sendas master planned community. The property has 360° mountain views and lush Sonoran Desert landscape. Seller will grant buyer time to complete zoning and final plat approvals.