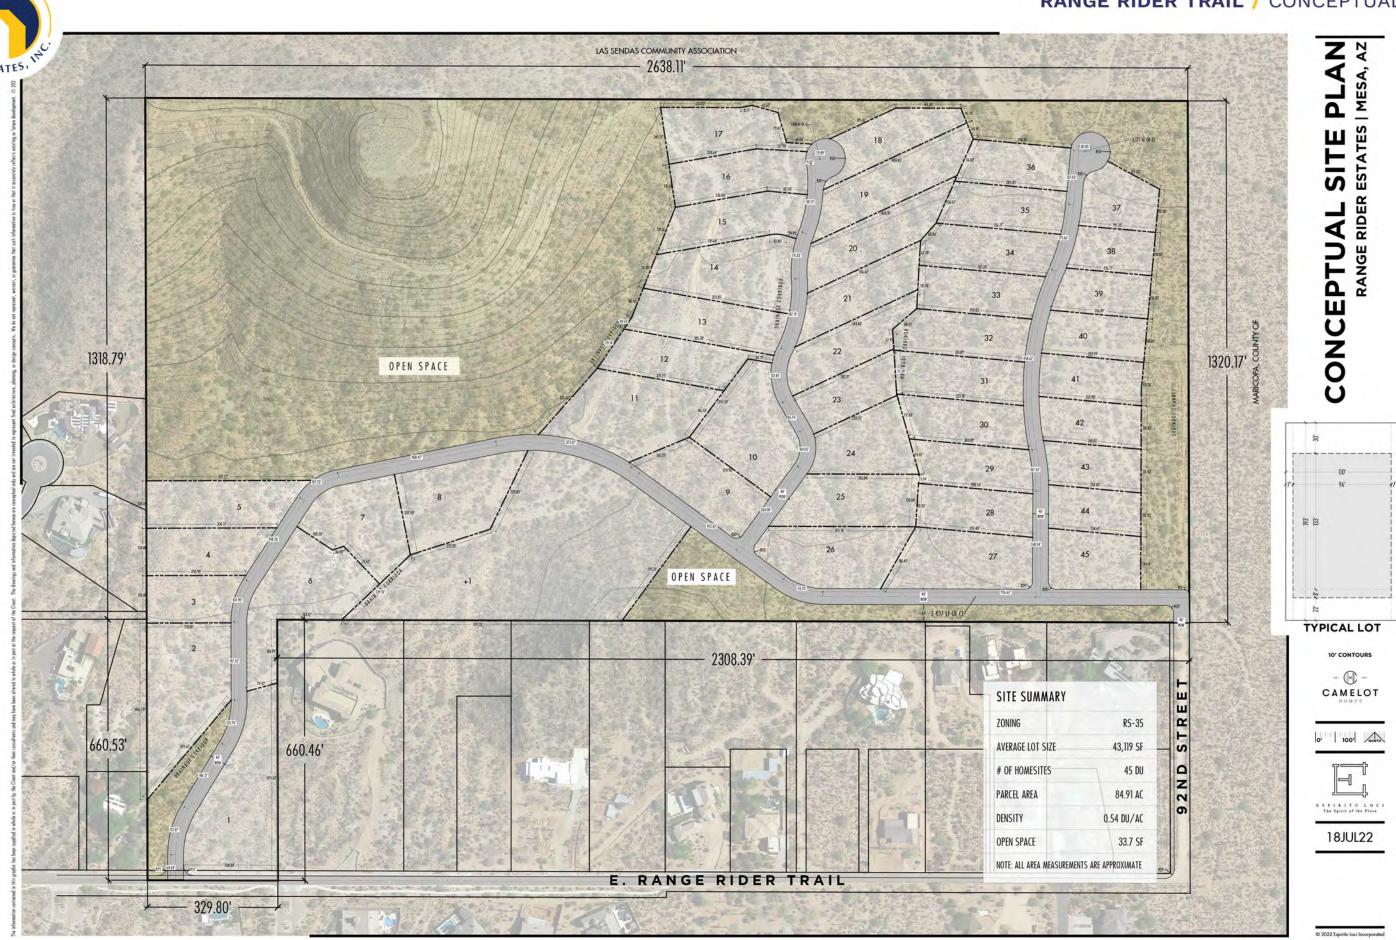

#### **LOCATION**

Located north of the northwest corner of Ellsworth Road and Range Rider Trail in the City of Mesa, Arizona.

#### SIZE

Total Size: ±84.4 Acres

Concept Plans: Show a range of 46-51 Lots,

Min Size: 35,000 SF (130' x 150')

#### **CURRENT ZONING**

RS-90 | City of Mesa

#### **PROPOSED ZONING**

RS-35 (R1-35) | City of Mesa

#### **ASSESSOR PARCEL NUMBERS**

219-14-002X, 219-24-002W, 219-35-007D, 219-35-007E, 219-35-007Z