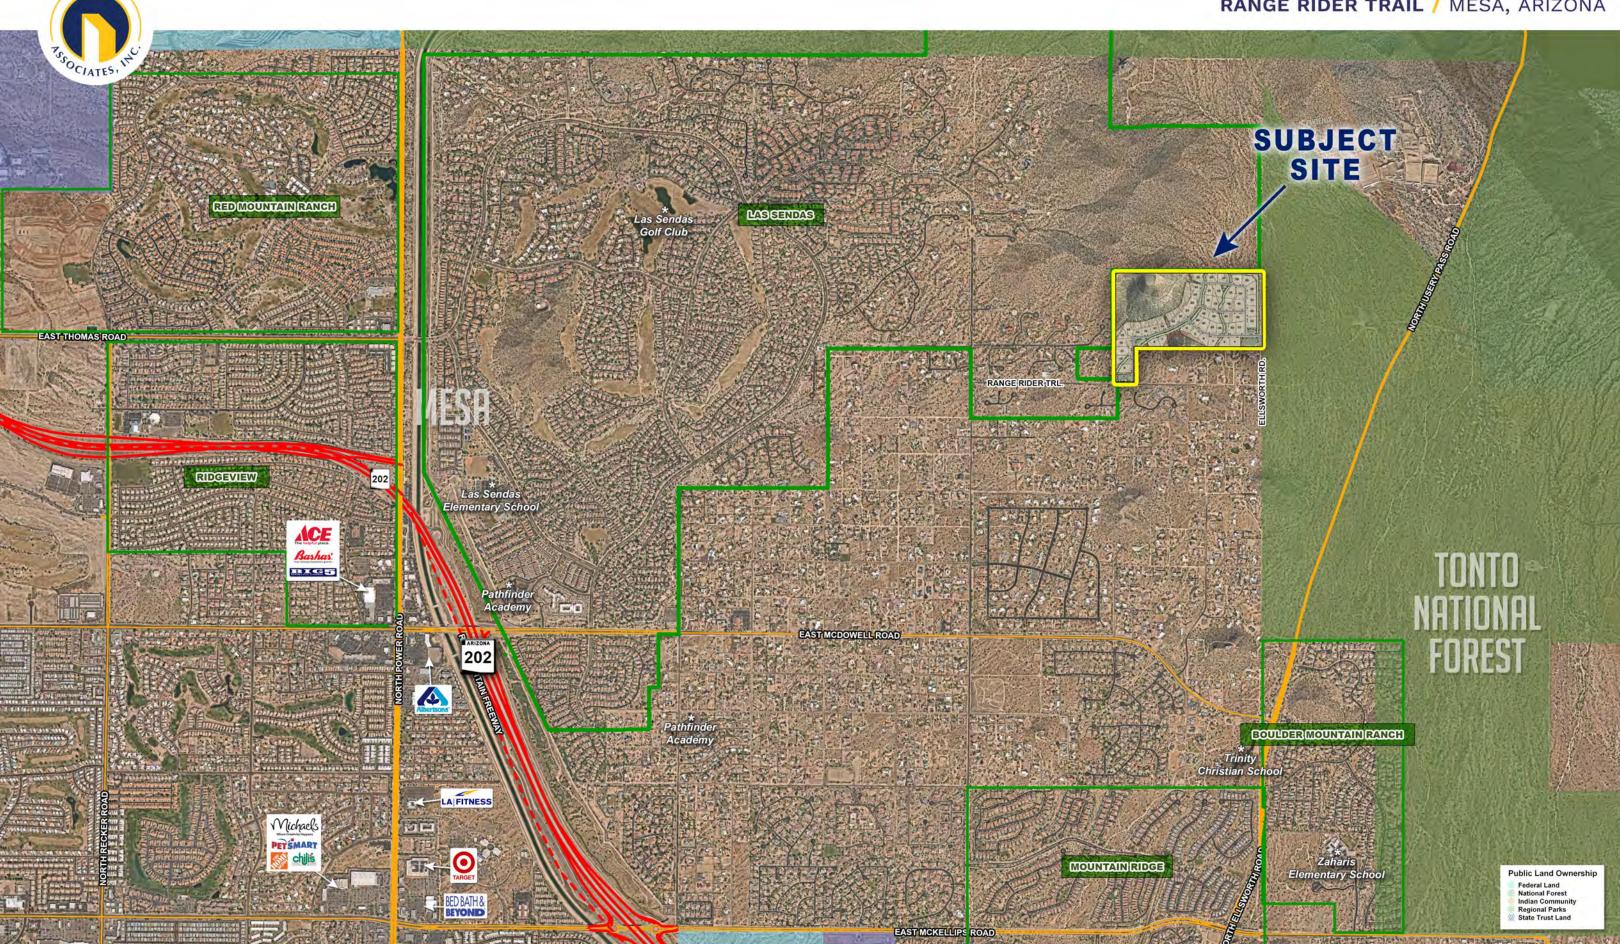

#### **LOCATION**

Located north of the northwest corner of Ellsworth Road and Range Rider Trail in the City of Mesa, Arizona.

#### COMMENTS

The subject property is located in the highly desirable North Mesa Submarket, just east of the Las Sendas master planned community. The property has 360° mountain views and lush Sonoran Desert landscape. Seller will grant buyer time to complete zoning and final plat approvals.