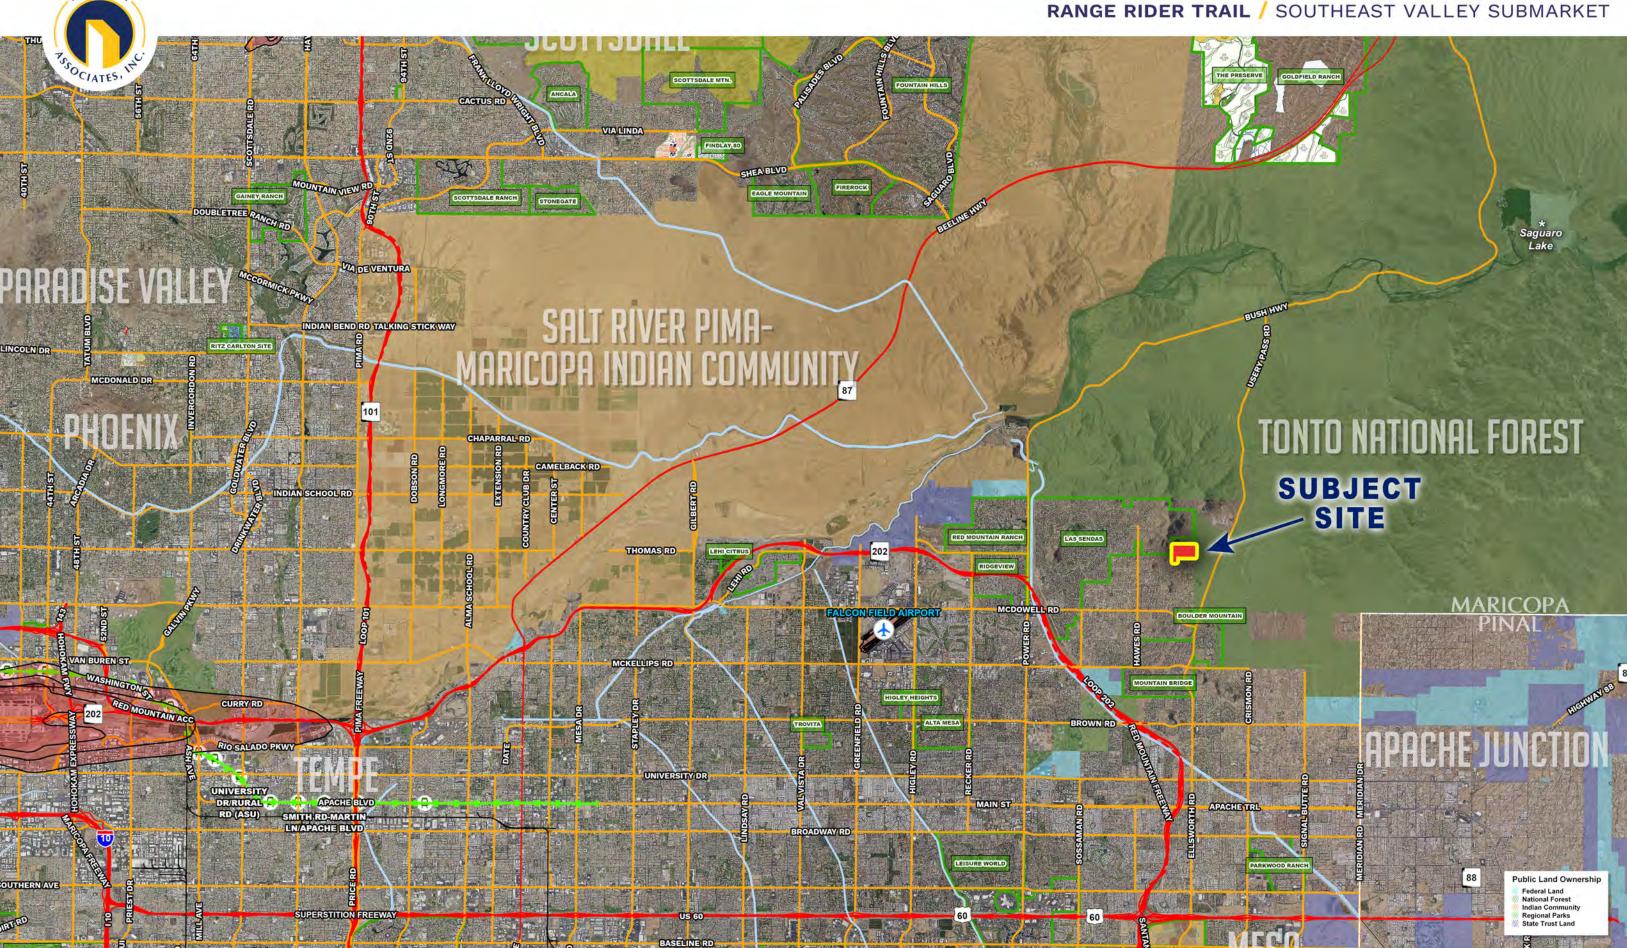

#### **LOCATION**

Located north of the northwest corner of Ellsworth Road and Range Rider Trail in the City of Mesa, Arizona.

#### COMMENTS

The subject property is located in the highly desirable North Mesa Submarket, just east of the Las Sendas master planned community. The property has 360° mountain views and lush Sonoran Desert landscape. Seller will grant buyer time to complete zoning and final plat approvals.