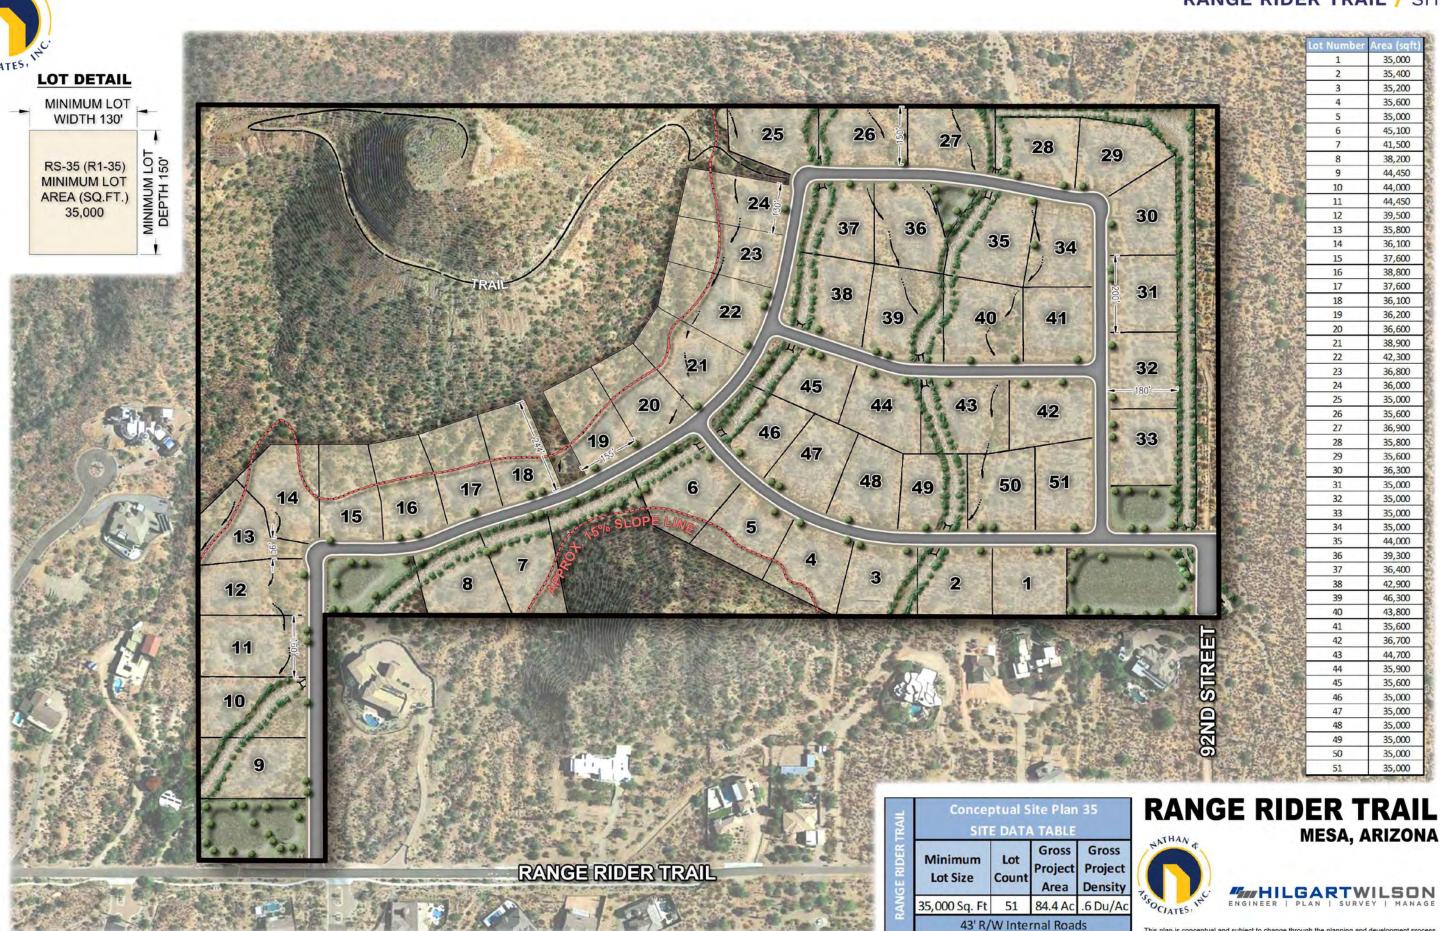

#### **LOCATION**

Located north of the northwest corner of Ellsworth Road and Range Rider Trail in the City of Mesa, Arizona.

#### SIZE

Total Size: ±84.4 Acres

Concept Plans: Show a range of 46-51 Lots,

Min Size: 35,000 SF (130' x 150')

#### **CURRENT ZONING**

RS-90 | City of Mesa

#### **PROPOSED ZONING**

RS-35 (R1-35) | City of Mesa

#### **ASSESSOR PARCEL NUMBERS**

219-14-002X, 219-24-002W, 219-35-007D, 219-35-007E, 219-35-007Z