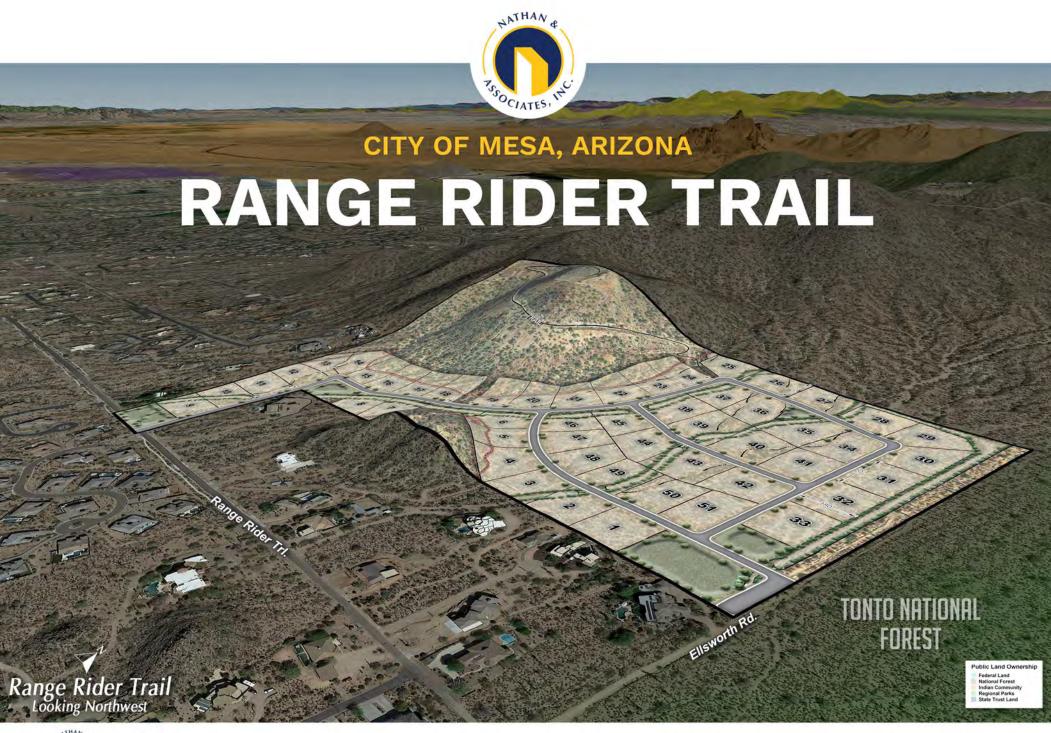

#### **LOCATION**

Located north of the northwest corner of Ellsworth Road and Range Rider Trail in the City of Mesa, Arizona.

#### SIZE

Total Size: ±84.4 Acres

Concept Plans: Show a range of 46-51 Lots,

Min Size: 35,000 SF (130' x 150')

#### COMMENTS

The subject property is located in the highly desirable North Mesa Submarket, just east of the Las Sendas master planned community. The property has 360° mountain views and lush Sonoran Desert landscape. Seller will grant buyer time to complete zoning and final plat approvals.