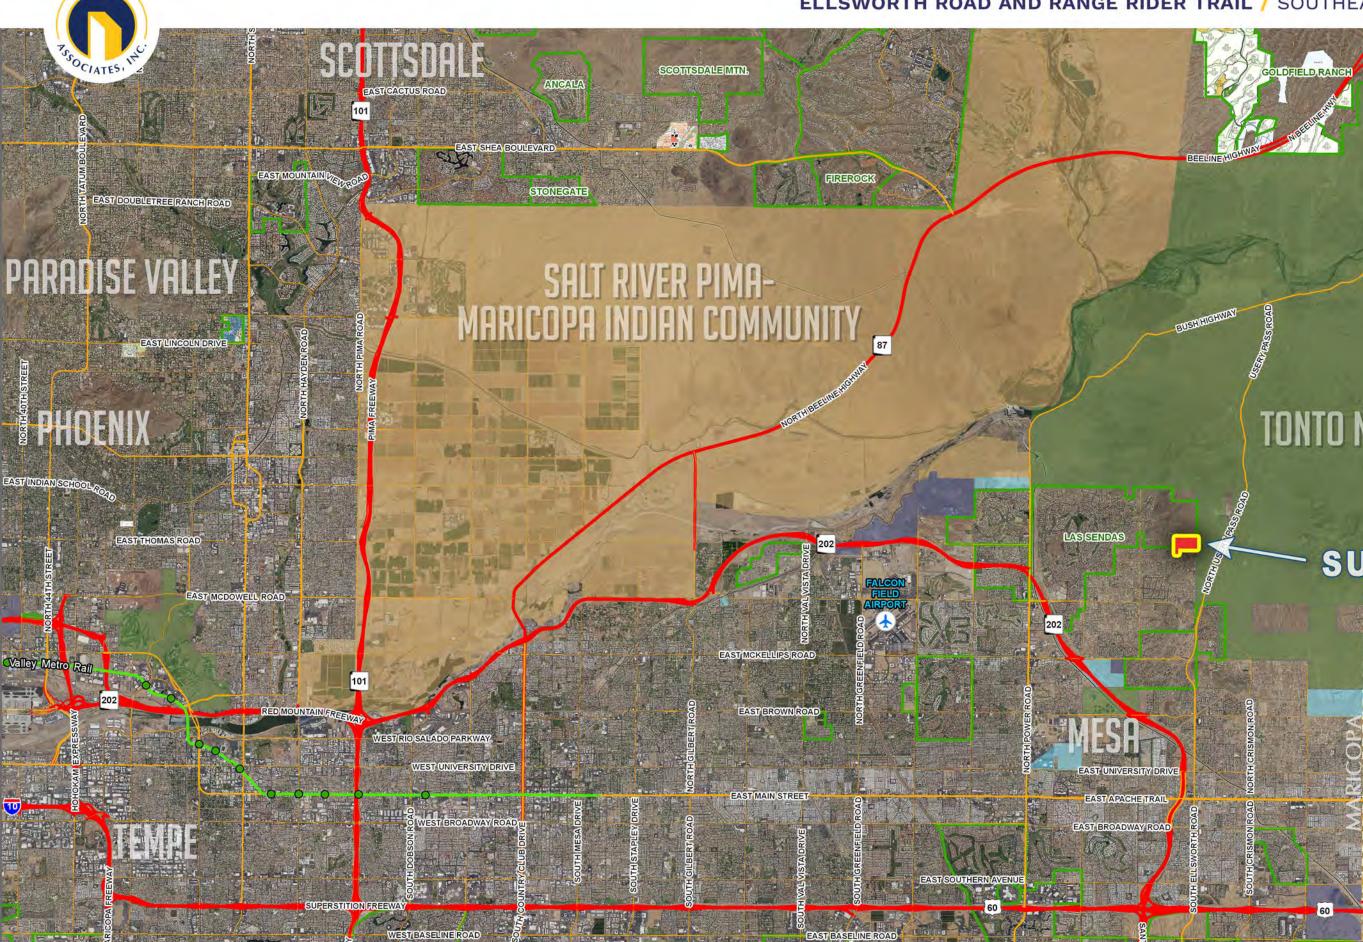

#### ELLSWORTH ROAD AND RANGE RIDER TRAIL / SOUTHEAST VALLEY SUBMARKET

# SUBJECT SITE

Public Land Ownership Federal Land National Forest Indian Communit Regional Parks State Trust Land

88

Saguaro Lake

All information contained herein is from sources deemed reliable, but not guaranteed. All figures and measurements are approximate. Offer subject to prior sale, price change, correction or withdrawl.