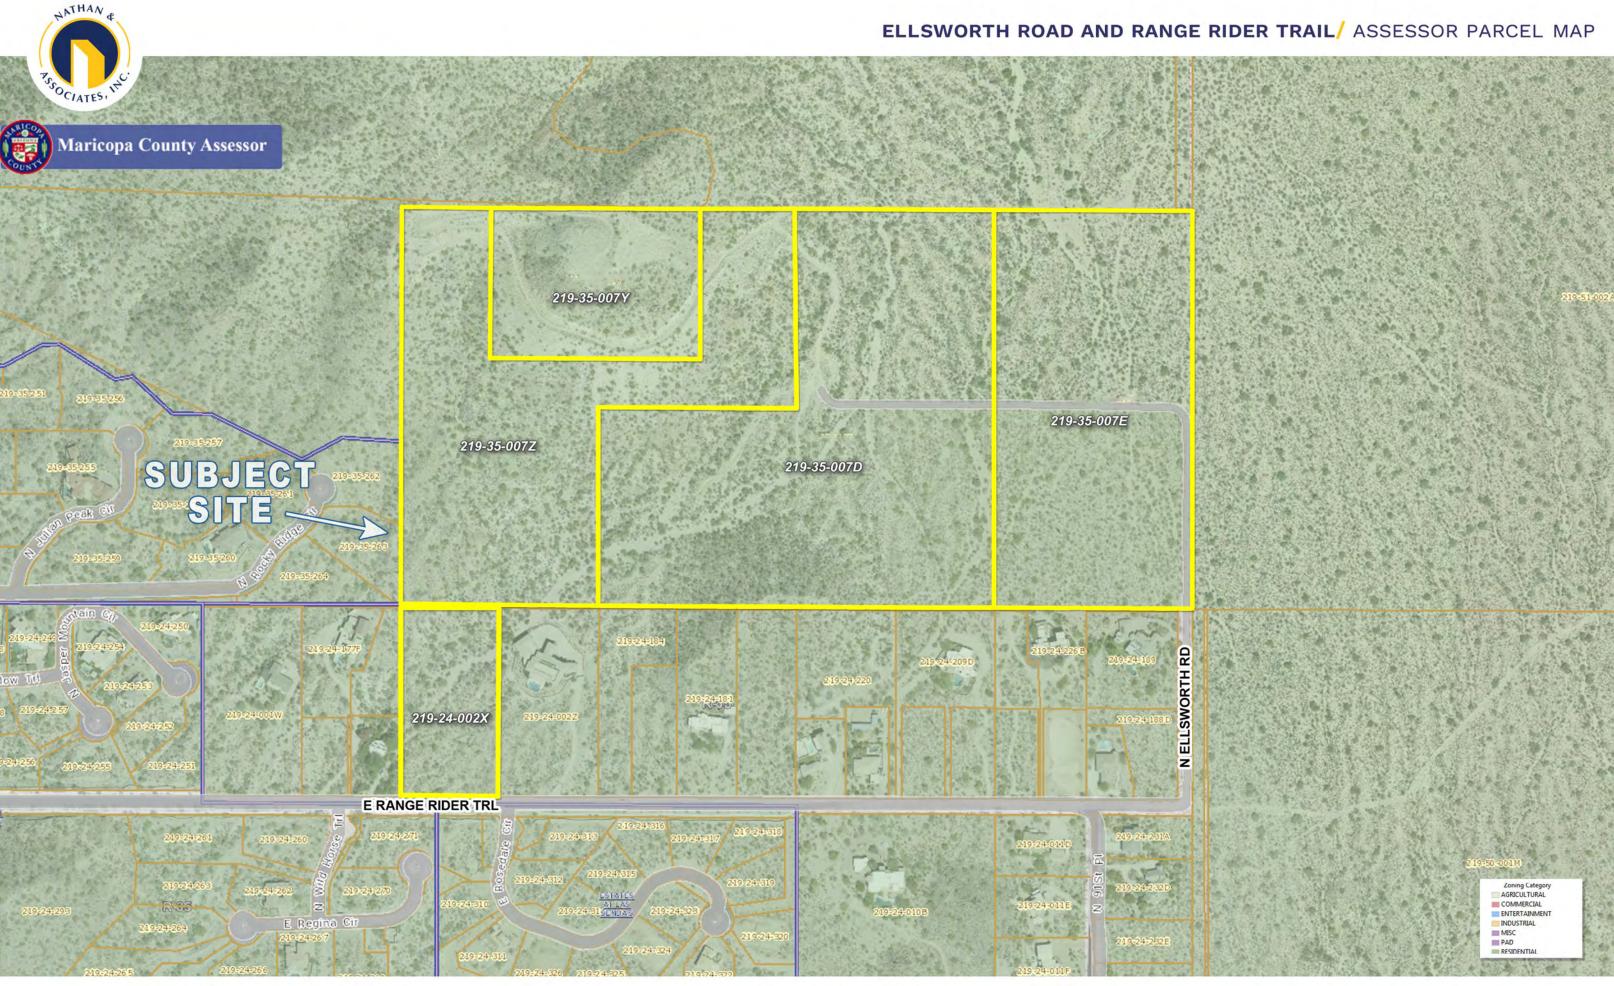

#### ASSESSOR PARCEL NUMBERS

219-14-002X, 219-35-007D, 219-35-007E, 219-35-007Y and 219-35-007Z

## SUBJECT SITE 7.4 73 10 9 > 8 1 4 12 77 70 72 77 6 70 > 8

PHONE 480.367.0700 / FAX 480.367.8341 www.NathanLandAZ.com

7600 East Doubletree Ranch Road, Suite 150 Scottsdale, AZ 85258

ELLSWORTH ROAD AND RANGE RIDER TRAIL / MESA, ARIZONA