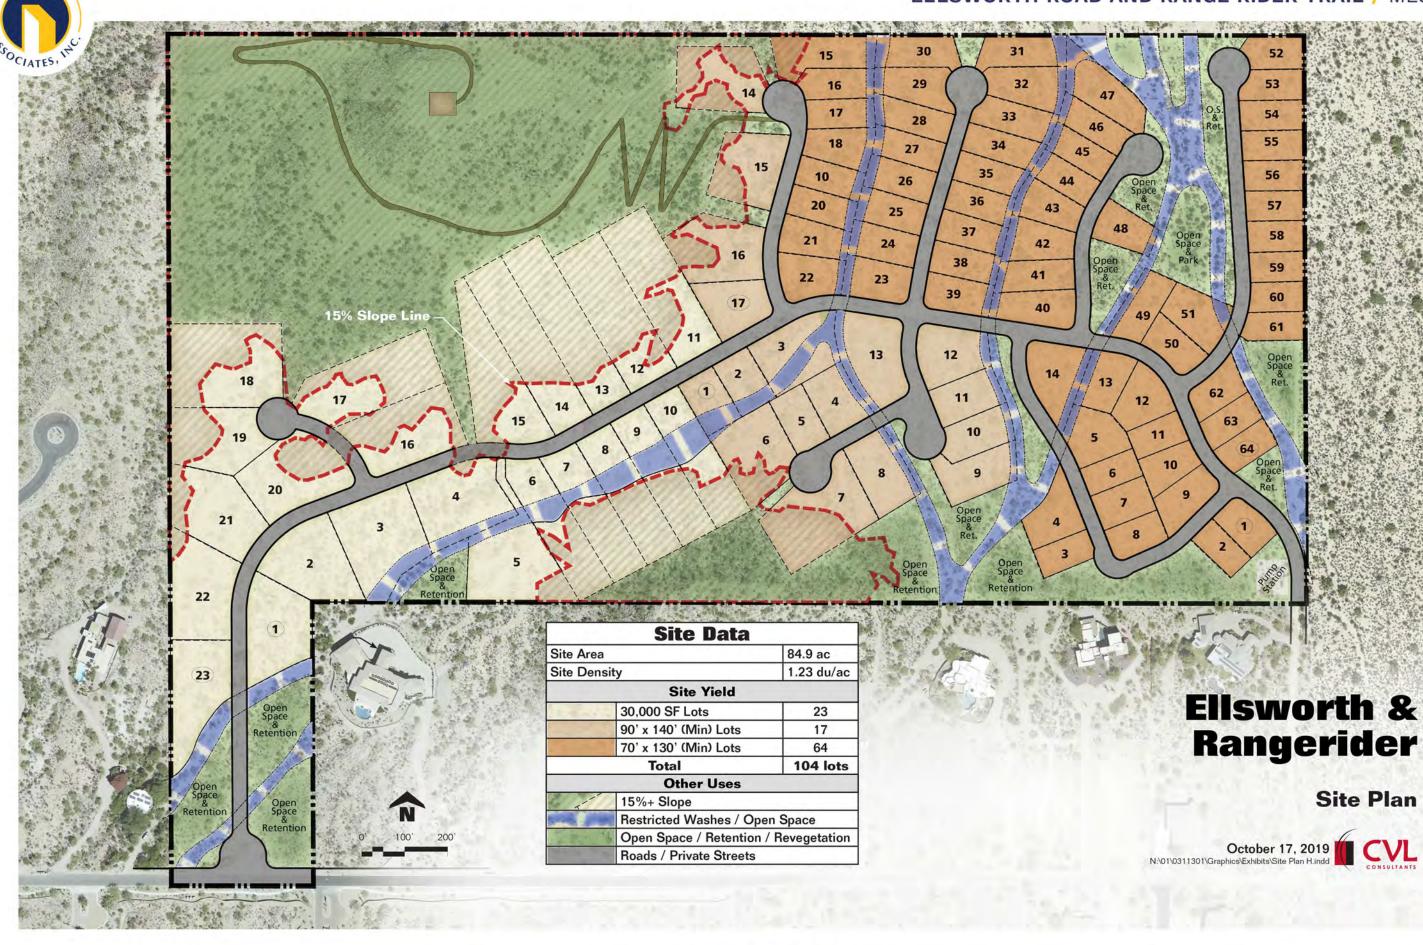

#### SIZE

104 Total Lots (84.9 Acres)

- 23 Lots Typical Lot Size: 30,000 SF Lots
- 17 Lots Typical Lot Sizes: 90' x 140'
- 64 Lots Typical Lot Sizes: 70' x 130'

#### COMMENTS

The subject property is located in the highly desirable North Mesa Submarket, just east of the Las Sendas masterplanned community. The property has 360° mountain views and lush Sonoran Desert landscape. Seller will grant buyer time to complete zoning and final plat approvals.