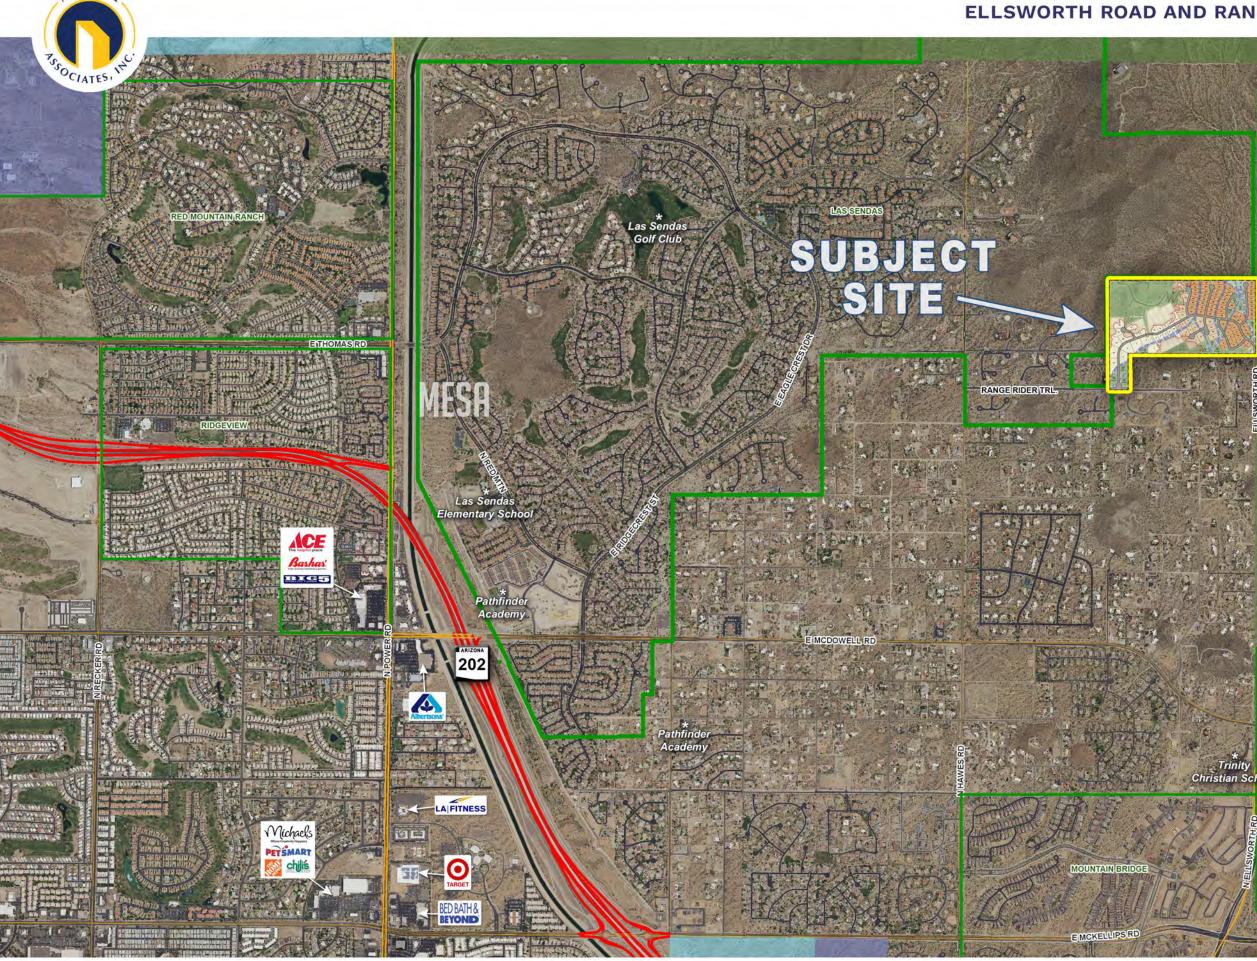

#### LOCATION

Located north of the northwest corner of Ellsworth Road and Range Rider Trail in the City of Mesa, Arizona.

#### COMMENTS

The subject property is located in the highly desirable North Mesa Submarket, just east of the Las Sendas masterplanned community. The property has 360° mountain views and lush Sonoran Desert landscape. Seller will grant buyer time to complete zoning and final plat approvals.

### ELLSWORTH ROAD AND RANGE RIDER TRAIL / MESA, ARIZONA