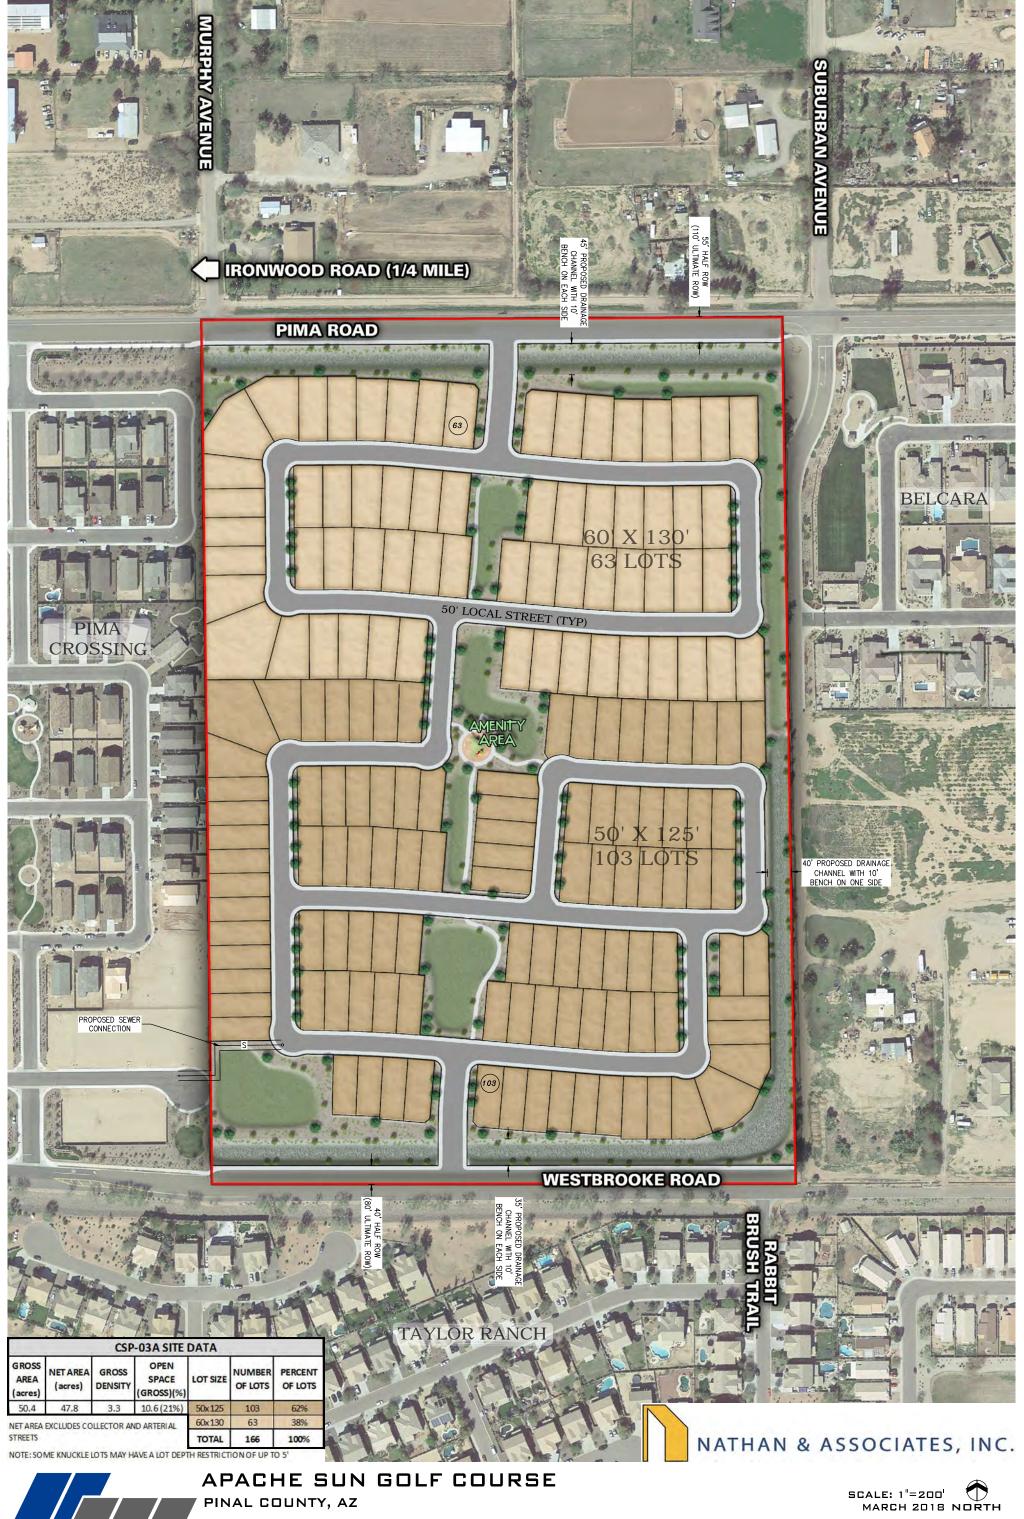

PINAL COUNTY, AZ

CONCEPTUAL SITE PLAN 03A

ENGINEER | PLAN | SURVEY | MANAGE This plan is conceptual and subject to change through the planning and development process.

1944.01 - SDI Inc\PLANNING\LAND USE & SITE PLANS\1944 CSP-03A-CAD.dwg 3/28/2018 11:40 AM