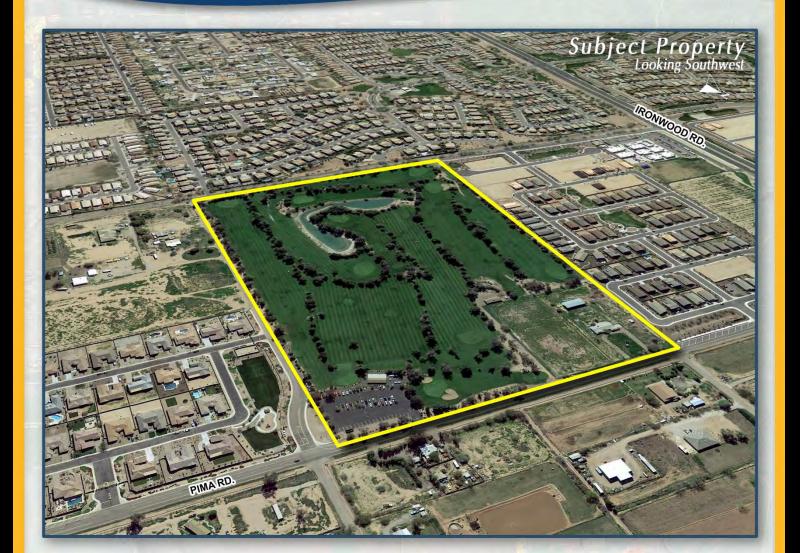

#### LOCATION:

Site is located east of the southeast corner of Ironwood Road and Pima Road in San Tan Valley, Pinal County, Arizona.

#### SIZE:

±50.42 Acres