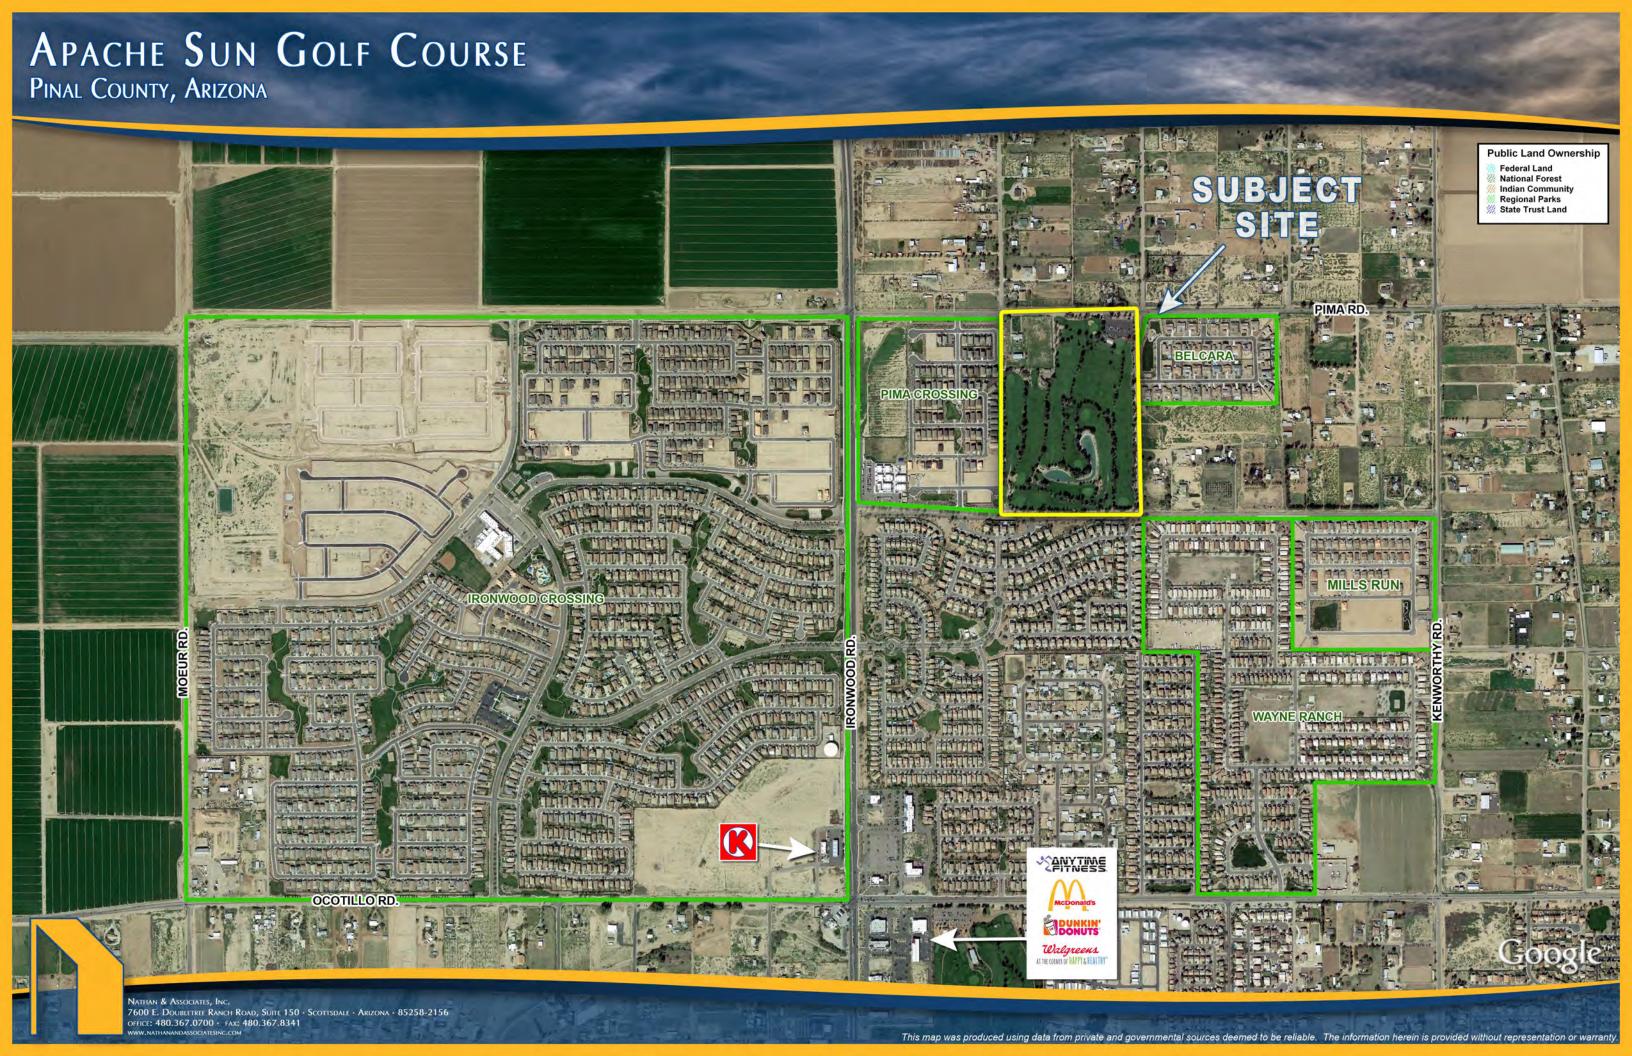

#### LOCATION:

Site is located east of the southeast corner of Ironwood Road and Pima Road in San Tan Valley, Pinal County, Arizona.

### PINAL COUNTY SUBMARKET APACHE SUN GOLF CLUB **Public Land Ownership** THE ESTATES AT EASTMARK Federal Land **National Forest Indian Community** Regional Parks EAST WILLIAMS FIELD ROAD State Trust Land FUTURE AZ 24 SUBJECT SITE Arizona State Trust Land CORTINA MALONE PLACE EAST CHANDLER HEIGHTS ROAD THE PECANS SANTO VALLARTA SILVERADO RANCH QUEEN CREEK SKYLINE ESTATES SANITAN HEIGHTS Gila River BOX CANYON Indian Community CABALLERO NATHAN & ASSOCIATES, INC. 7600 E. DOUBLETREE RANCH ROAD, SUITE 150 · SCOTTSDALE · ARIZONA · 85258-2156 OFFICE: 480.367.0700 · FAX: 480.367.8341 This map was produced using data from private and governmental sources deemed to be reliable. The information herein is provided without representation or warrant