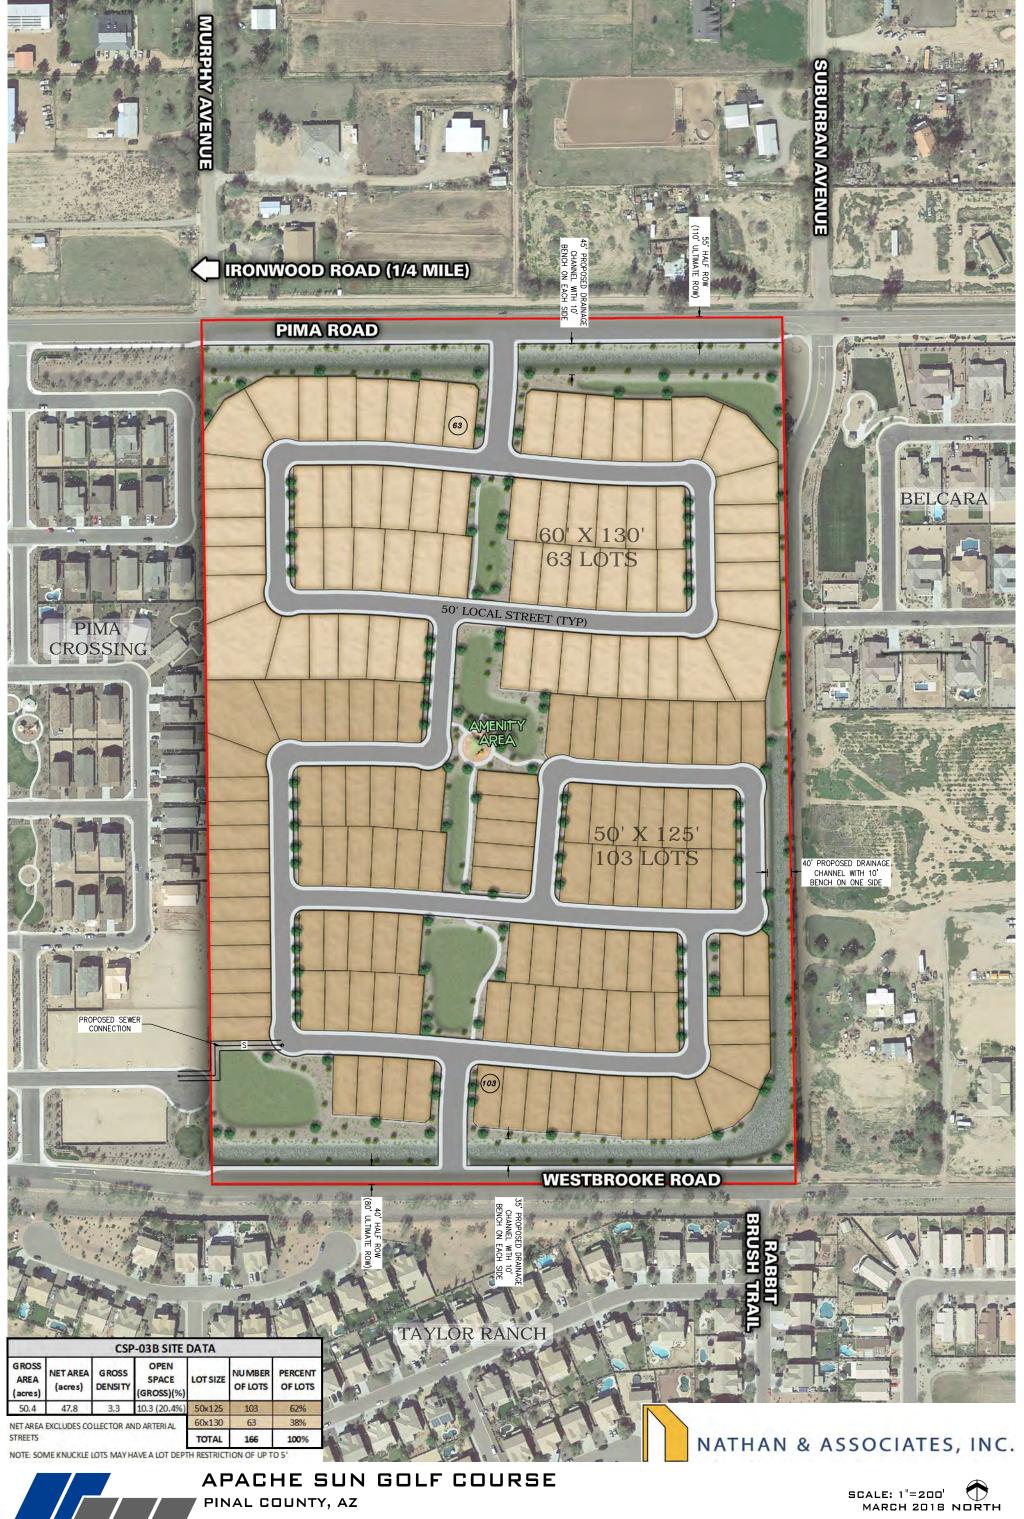

PINAL COUNTY, AZ

CONCEPTUAL SITE PLAN 03B

BOOK - MAP 104-24\_1 SEC. 17 T.02S. R.08E. **SUN VALLEY FARMS UNIT II SURVEY BOOK 1 - PAGE 33** LOCATION MAPS 2 3 12 13 22 23 29 28 27 26 25 COMBS RD. 32 33 35 12/2/2014 Revised: PINAL . COUNTY wide open opportunity **Pinal County Assessor** THIS MAP DOES NOT REPRESENT A SURVEY. NO LIABILITY IS ASSUMED FOR THE ACCURACY OF THE DATA DELINEATED HEREIN, EITHER EXPRESSED OR IMPLIED BY PINAL COUNTY OR ITS EMPLOYEES. THIS MAP IS COMPILED FROM OFFICIAL RECORDS, INCLUDING PLATS, SURVEYS, RECORDED DEEDS AND CONTRACTS, AND ONLY CONTAINS INFORMATION REQUIRED FOR THE PINAL COUNTY ASSESSOR'S OFFICE PURPOSES.