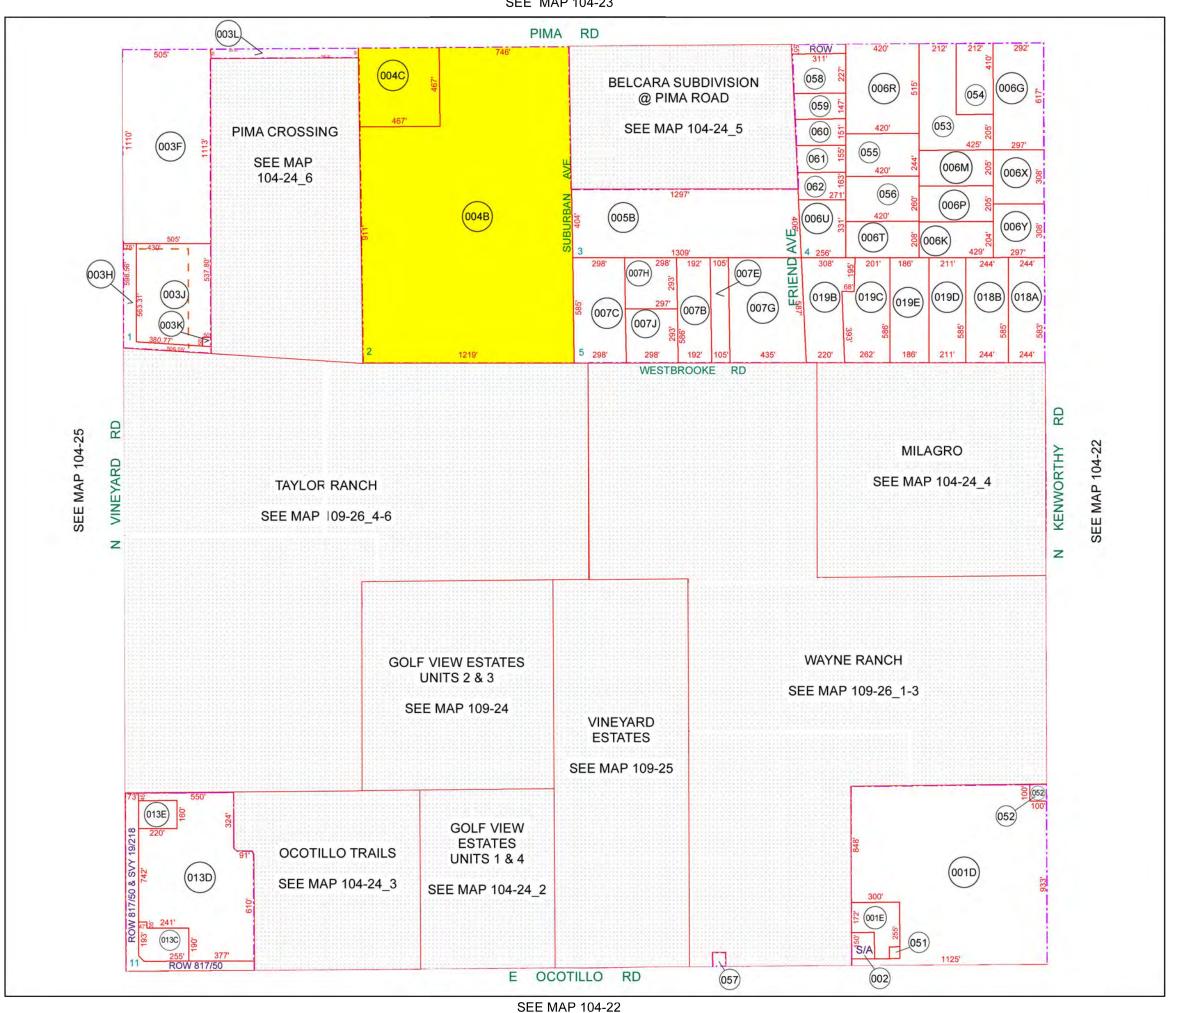

#### **PARCEL NUMBERS:**

104-24-004B and 104-24-004C

PINAL COUNTY, AZ

CONCEPTUAL SITE PLAN 03B

BOOK - MAP 104-24\_1 SEC. 17 T.02S. R.08E. **SUN VALLEY FARMS UNIT II SURVEY BOOK 1 - PAGE 33** LOCATION MAPS 2 3 12 13 22 23 29 28 27 26 25 COMBS RD. 32 33 35 12/2/2014 Revised: PINAL . COUNTY wide open opportunity **Pinal County Assessor** THIS MAP DOES NOT REPRESENT A SURVEY. NO LIABILITY IS ASSUMED FOR THE ACCURACY OF THE DATA DELINEATED HEREIN, EITHER EXPRESSED OR IMPLIED BY PINAL COUNTY OR ITS EMPLOYEES. THIS MAP IS COMPILED FROM OFFICIAL RECORDS, INCLUDING PLATS, SURVEYS, RECORDED DEEDS AND CONTRACTS, AND ONLY CONTAINS INFORMATION REQUIRED FOR THE PINAL COUNTY ASSESSOR'S OFFICE PURPOSES.