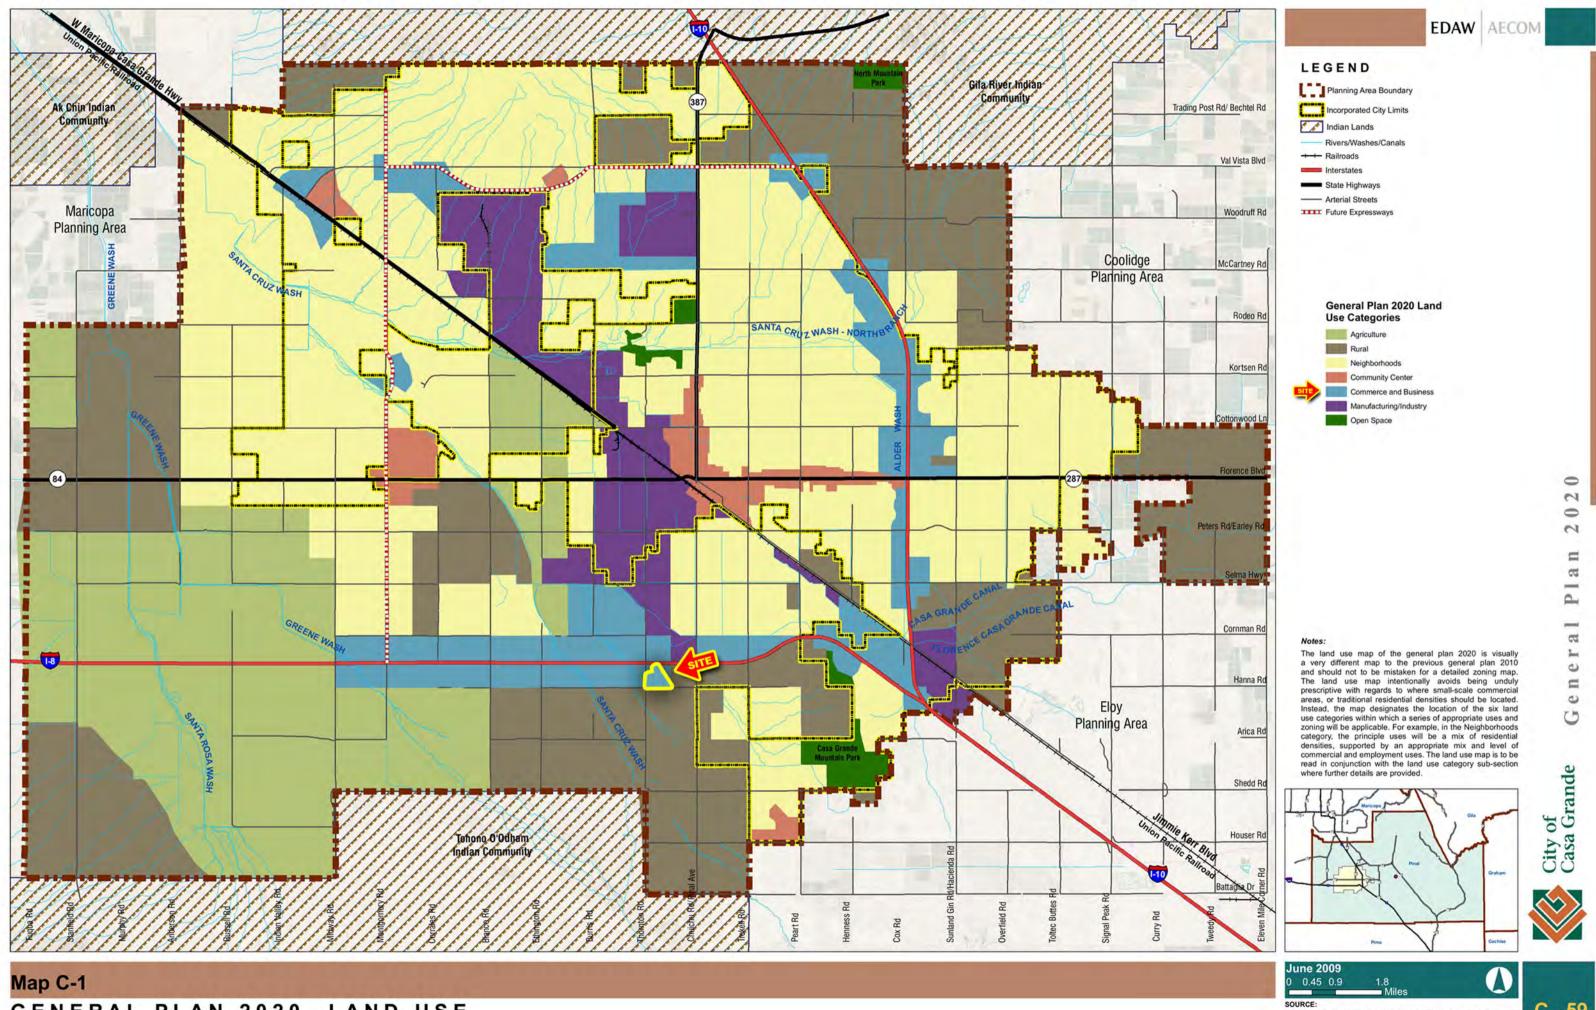

### ASSESSOR PARCEL NUMBERS:

**ZONING:** Designated as Commerce/Business on the Casa Grande 2020 Plan.

PRICE: Submit

TERMS: Cash

# **GENERAL PLAN 2020 - LAND USE**

This map was prepared using data provided by the City of Casa Grande. Please contact the City for more information on this map.

C - 59