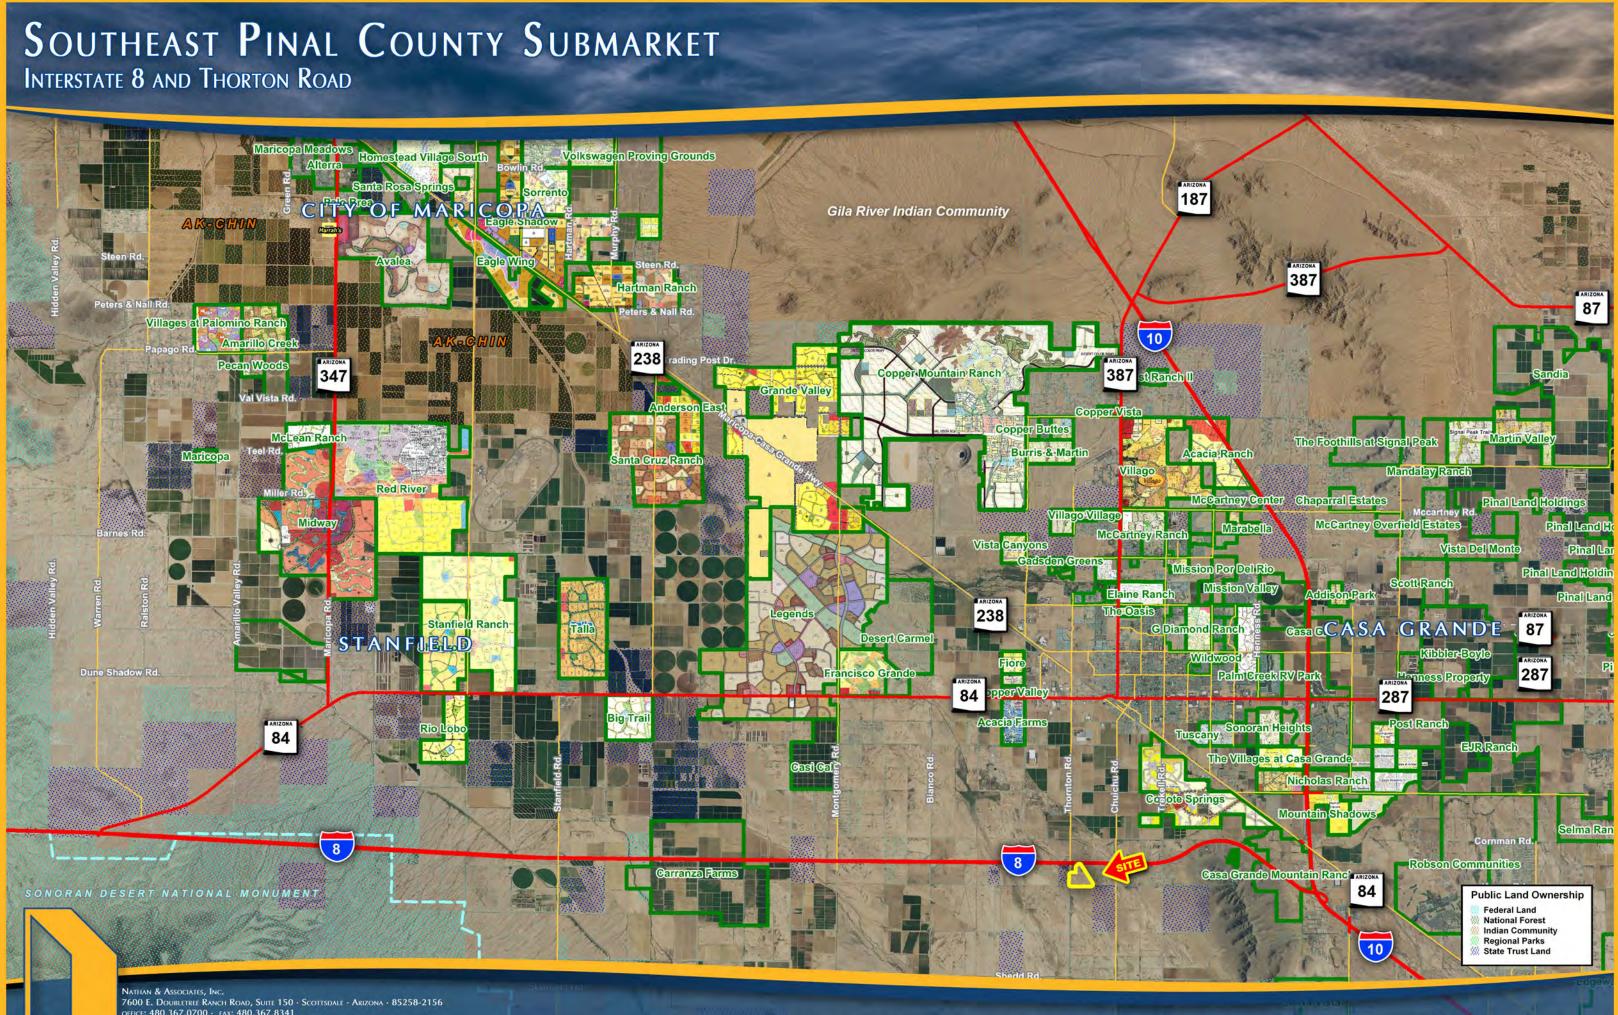

## INTERSTATE 8 AND THORNTON ROAD CITY OF CASA GRANDE PLANNING AREA

LOCATION:

Site is located at the southeast corner of Thornton Road and Interstate 8 in Pinal County (within the City of Casa Grande Planning Area), Arizona.

#### COMMENTS:

• Site is approximately 6 miles from the intersection of I-8 and I-10, providing easy Interstate access to Phoenix (50 miles), Tucson (60 miles), and San Diego (350 miles).

All information contained herein is from sources deemed reliable, but not guaranteed. All figures and measurements are approximate. Offer subject to prior sale, price change, correction or withdrawal.