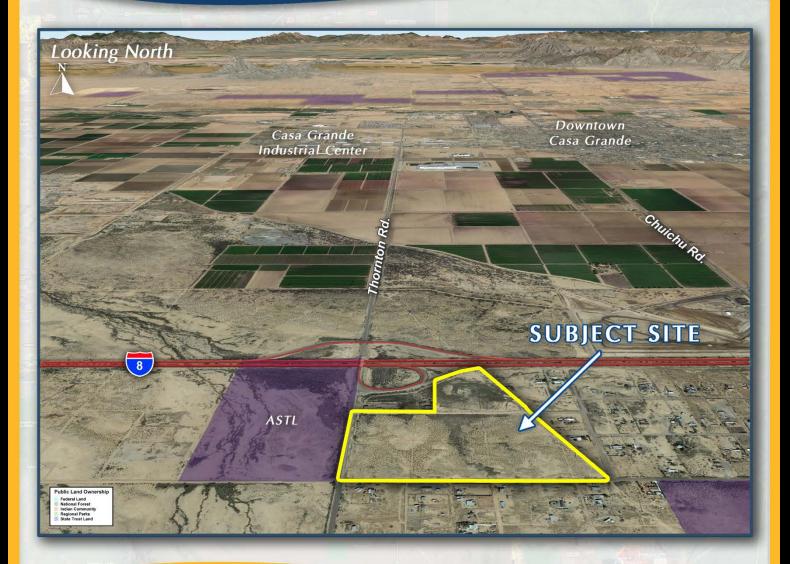

## INTERSTATE 8 AND THORNTON ROAD CITY OF CASA GRANDE PLANNING AREA

LOCATION:

Site is located at the southeast corner of Thornton Road and Interstate 8 in Pinal County (within the City of Casa Grande Planning Area), Arizona.

#### COMMENTS:

• Site is approximately 6 miles from the intersection of I-8 and I-10, providing easy Interstate access to Phoenix (50 miles), Tucson (60 miles), and San Diego (350 miles).

All information contained herein is from sources deemed reliable, but not guaranteed. All figures and measurements are approximate. Offer subject to prior sale, price change, correction or withdrawal.