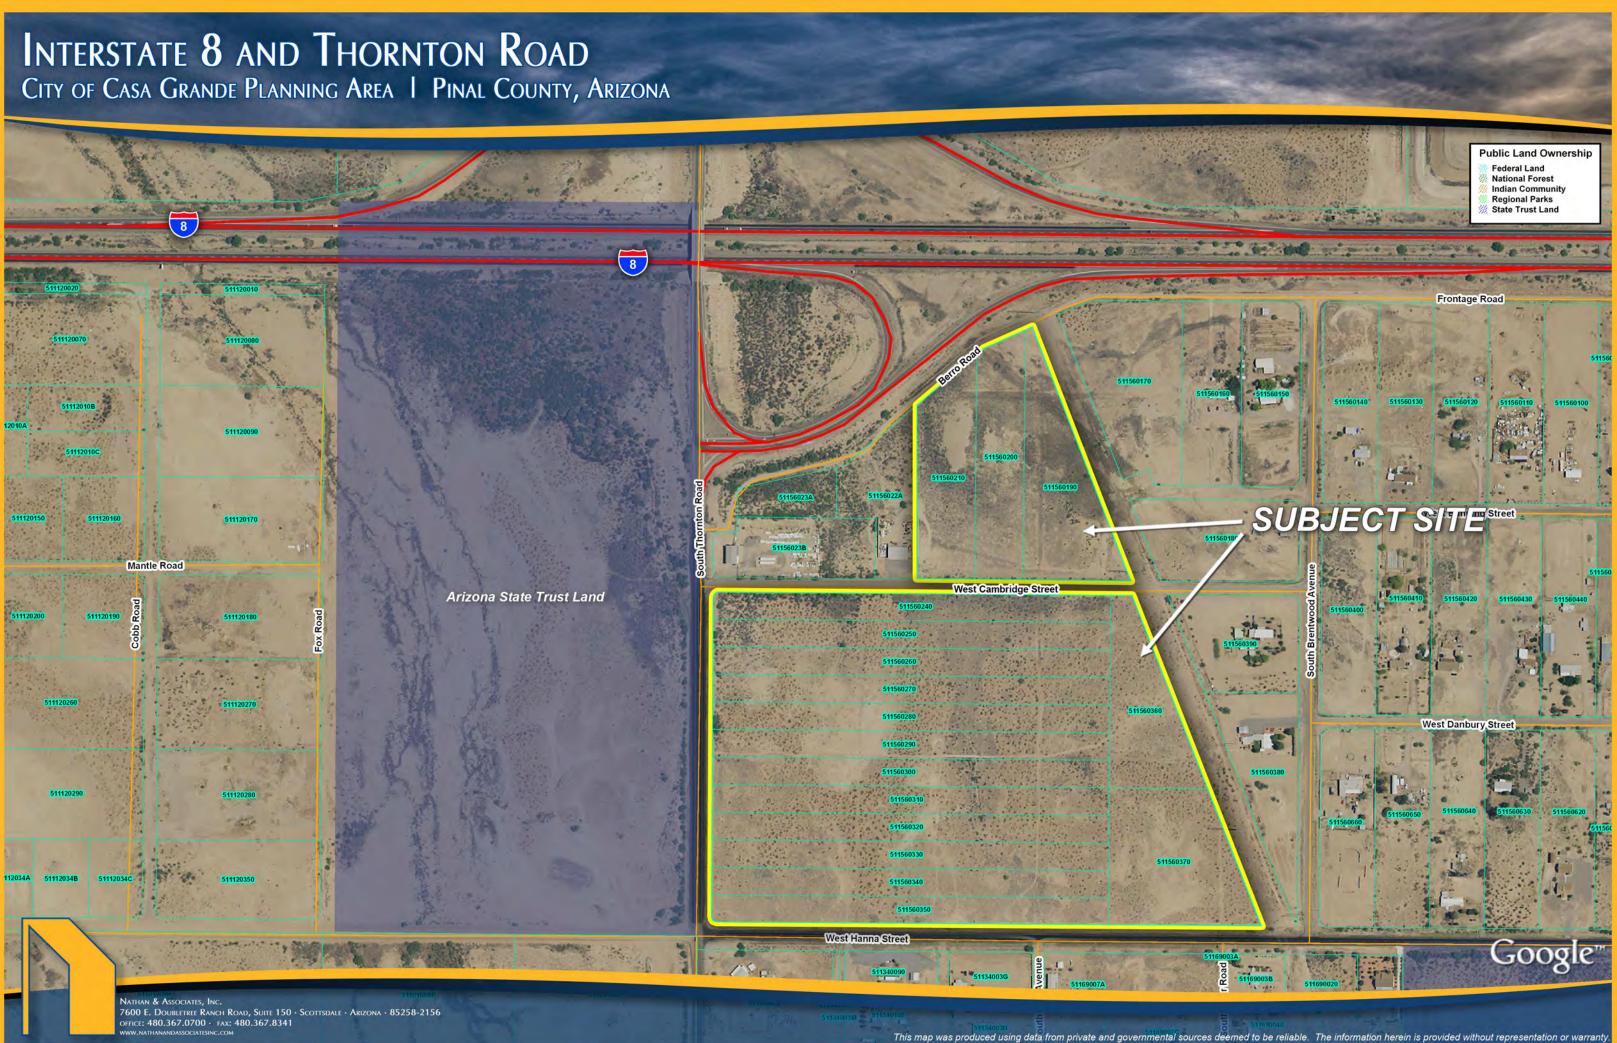

## INTERSTATE 8 AND THORNTON ROAD CITY OF CASA GRANDE PLANNING AREA

LOCATION:

Site is located at the southeast corner of Thornton Road and Interstate 8 in Pinal County (within the City of Casa Grande Planning Area), Arizona.

**SIZE:** 60.51 Acres

### ASSESSOR PARCEL NUMBERS:

**ZONING:** Designated as Commerce/Business on the Casa Grande 2020 Plan.

PRICE: Submit

TERMS: Cash