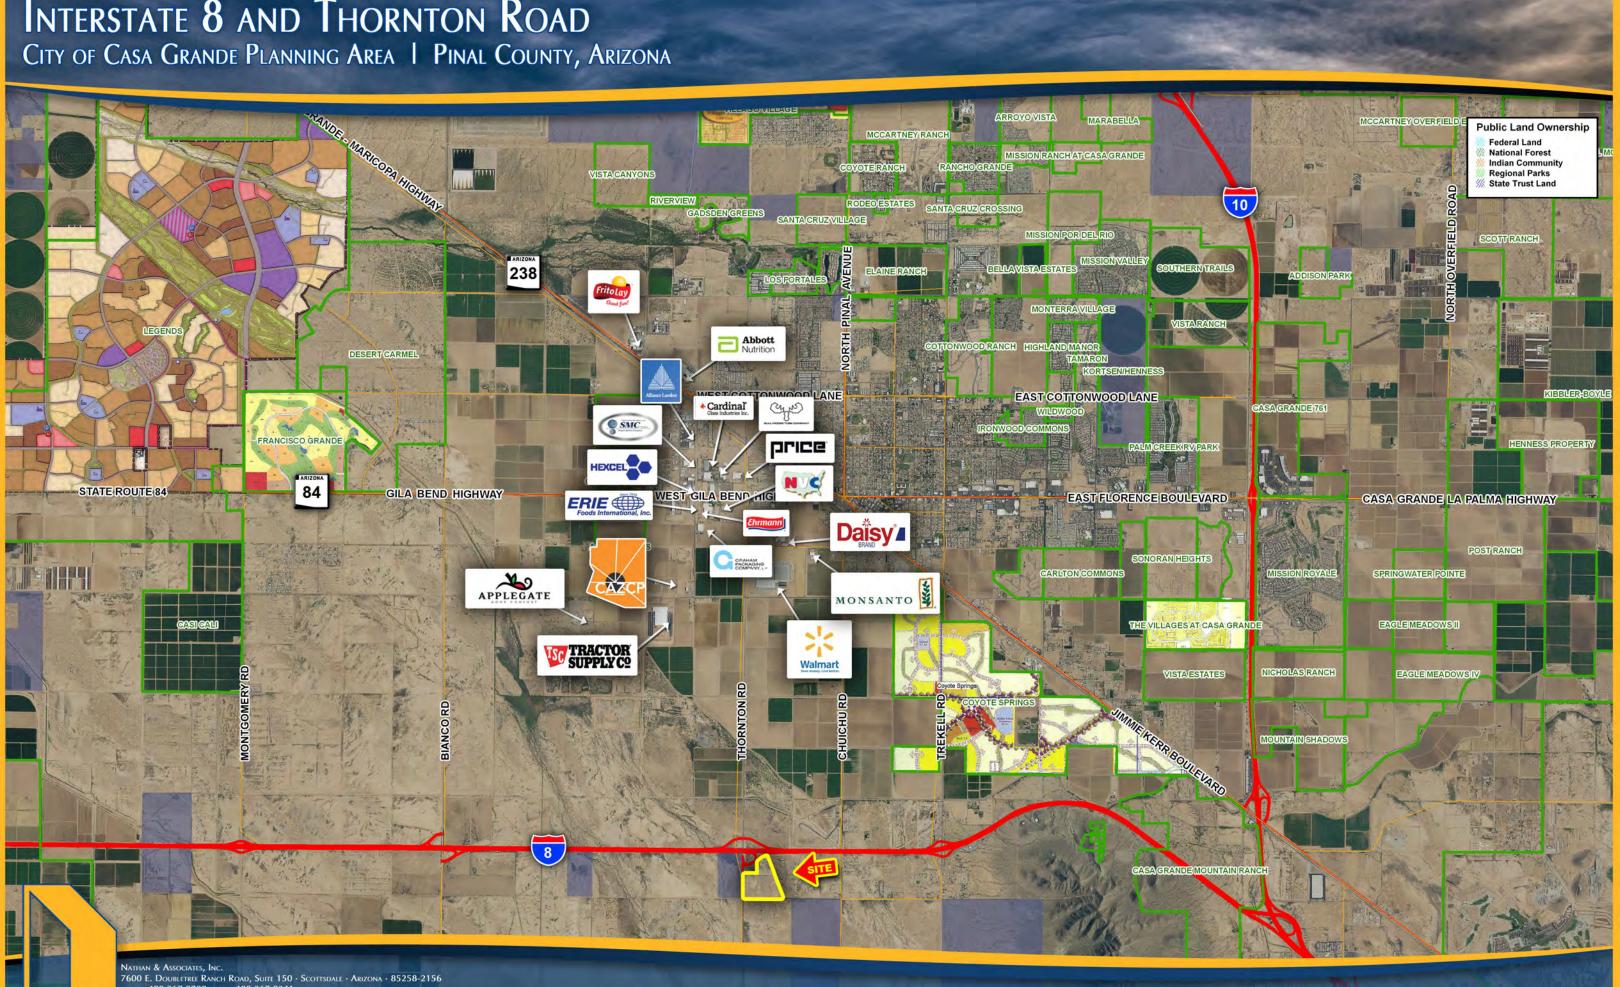

## INTERSTATE 8 AND THORNTON ROAD CITY OF CASA GRANDE PLANNING AREA

LOCATION:

Site is located at the southeast corner of Thornton Road and Interstate 8 in Pinal County (within the City of Casa Grande Planning Area), Arizona.

#### COMMENTS:

• Site is approximately 6 miles from the intersection of I-8 and I-10, providing easy Interstate access to Phoenix (50 miles), Tucson (60 miles), and San Diego (350 miles).

All information contained herein is from sources deemed reliable, but not guaranteed. All figures and measurements are approximate. Offer subject to prior sale, price change, correction or withdrawal.