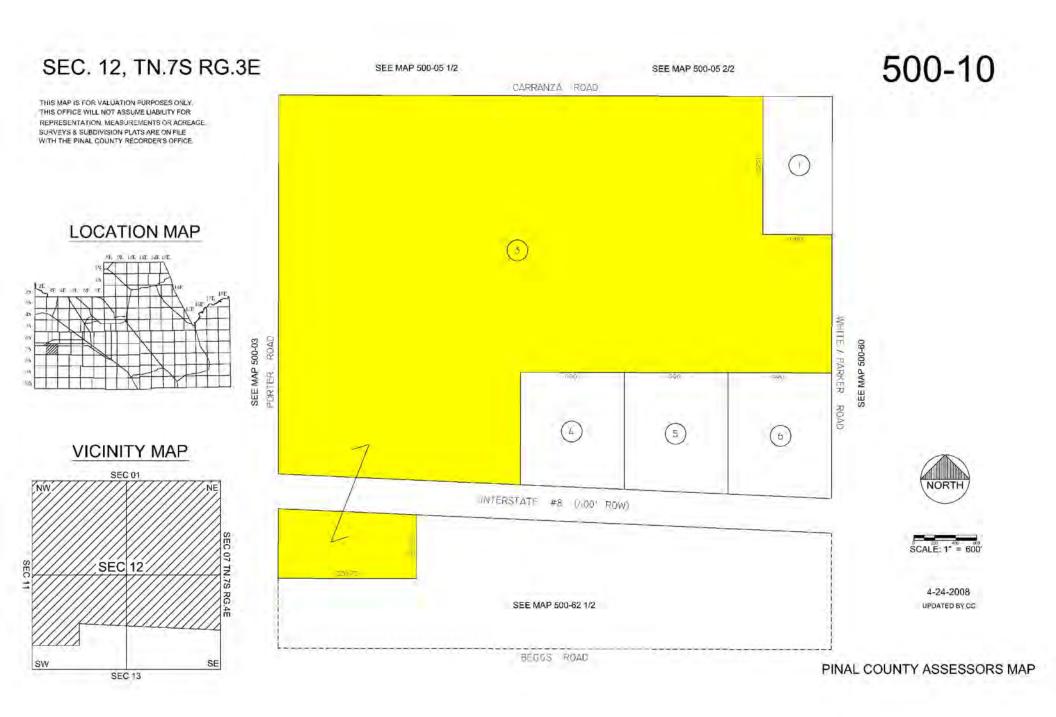

LOCATION: Located west of Interstate 8 & White and Parker Road in Pinal County, Arizona.

All information contained herein is from sources deemed reliable, but not guaranteed. All figures and measurements are approximate. Offer subject to prior sale, price change, correction or withdrawal. 3/2016

SIZE: 371.56 Acres

ASSESSOR PARCEL NUMBERS: 500-10-003

**ZONING:** General Rural (GR), minimum of 1.25 Acres

PRICE: Submit

TERMS: Cash

7600 E. DOUBLETRE RANCH ROAD, SUITE 150 - SCOTTSDALE - ARIZONA - 85258-2156 OFFICE: 480.367.0700 - FAX: 480.367.8341