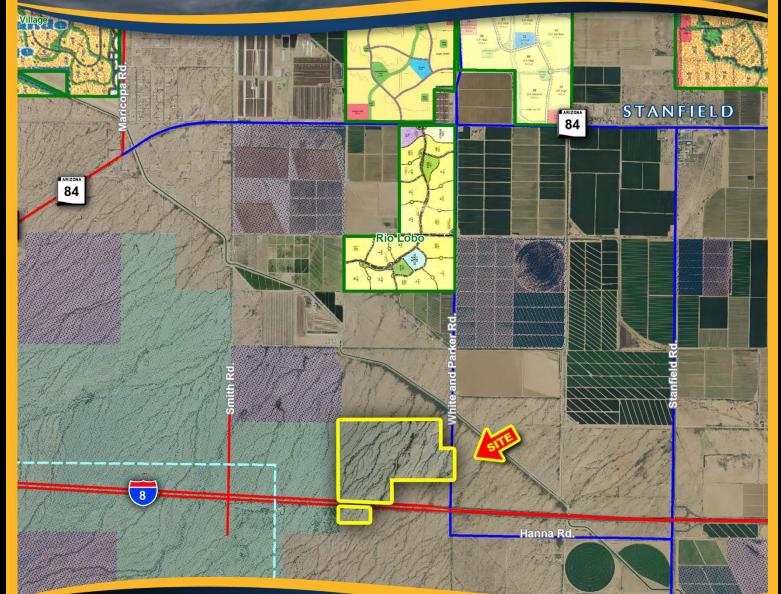

LOCATION: Located west of Interstate 8 & White and Parker Road in Pinal County, Arizona.

All information contained herein is from sources deemed reliable, but not guaranteed. All figures and measurements are approximate. Offer subject to prior sale, price change, correction or withdrawal. 3/2016

SIZE: 371.56 Acres

ASSESSOR PARCEL NUMBERS: 500-10-003

**ZONING:** General Rural (GR), minimum of 1.25 Acres

PRICE: Submit

TERMS: Cash

7600 E. DOUBLETRE RANCH ROAD, SUITE 150 - SCOTTSDALE - ARIZONA - 85258-2156 OFFICE: 480.367.0700 - FAX: 480.367.8341