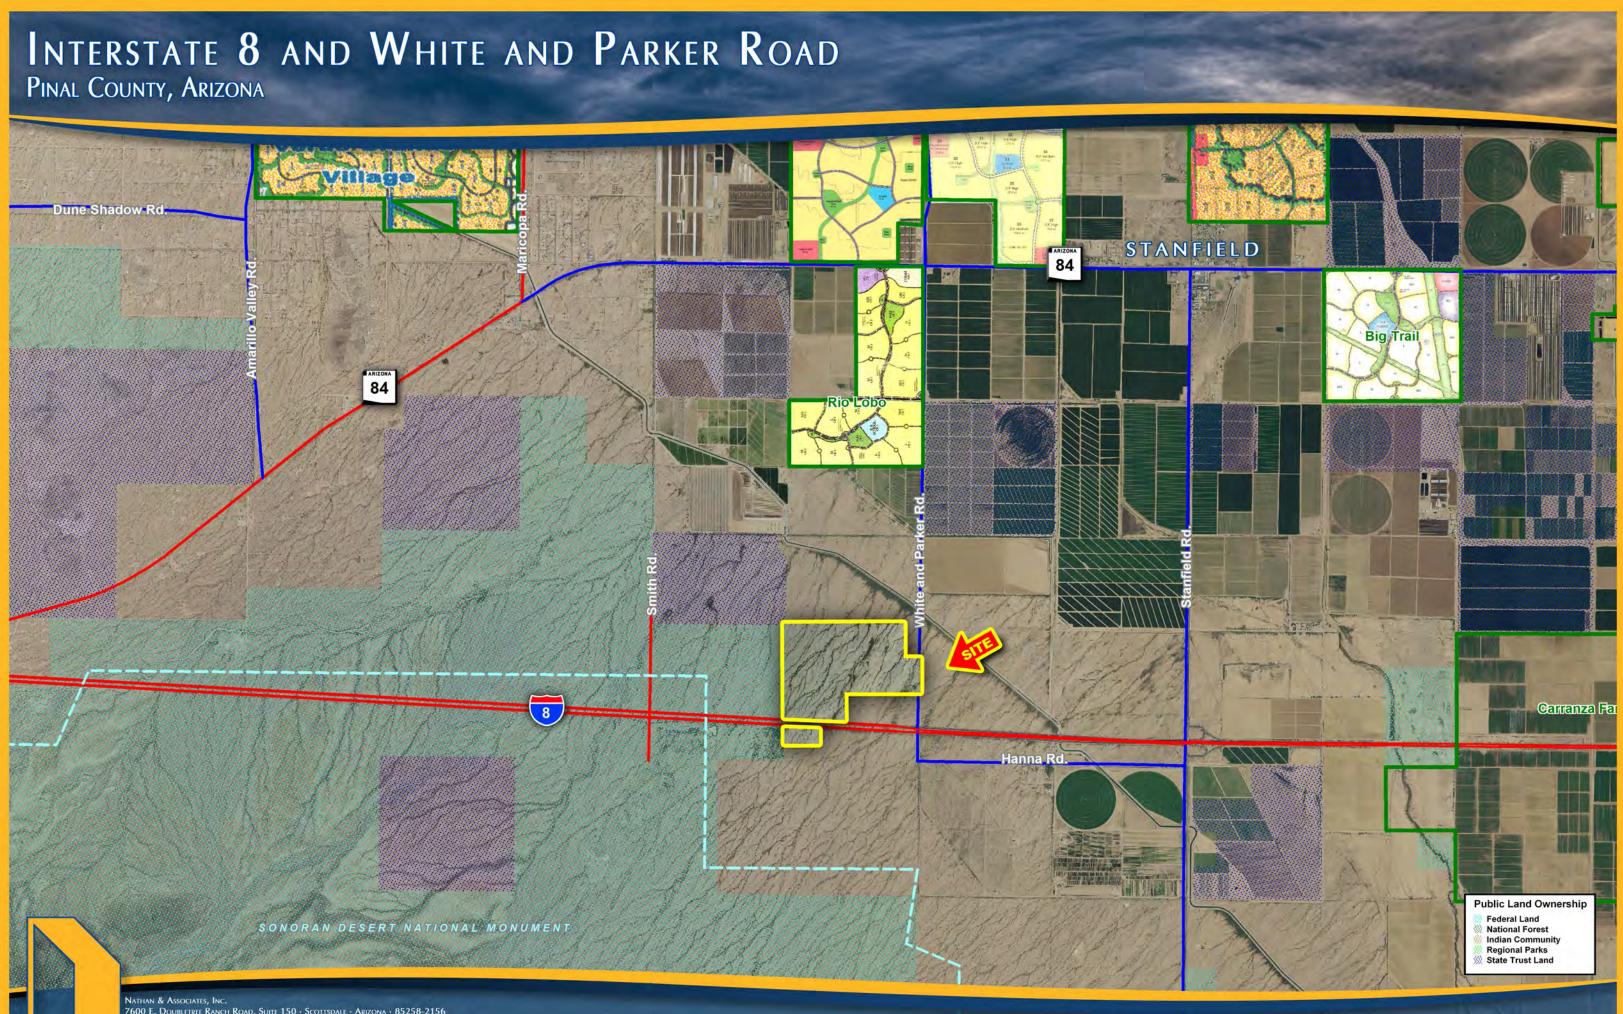

LOCATION: Located west of Interstate 8 & White and Parker Road in Pinal County, Arizona.

All information contained herein is from sources deemed reliable, but not guaranteed. All figures and measurements are approximate. Offer subject to prior sale, price change, correction or withdrawal. 3/2016

SIZE: 371.56 Acres

ASSESSOR PARCEL NUMBERS: 500-10-003

**ZONING:** General Rural (GR), minimum of 1.25 Acres

PRICE: Submit

TERMS: Cash

7600 E. DOUBLETRE RANCH ROAD, SUITE 150 - SCOTTSDALE - ARIZONA - 85258-2156 OFFICE: 480.367.0700 - FAX: 480.367.8341