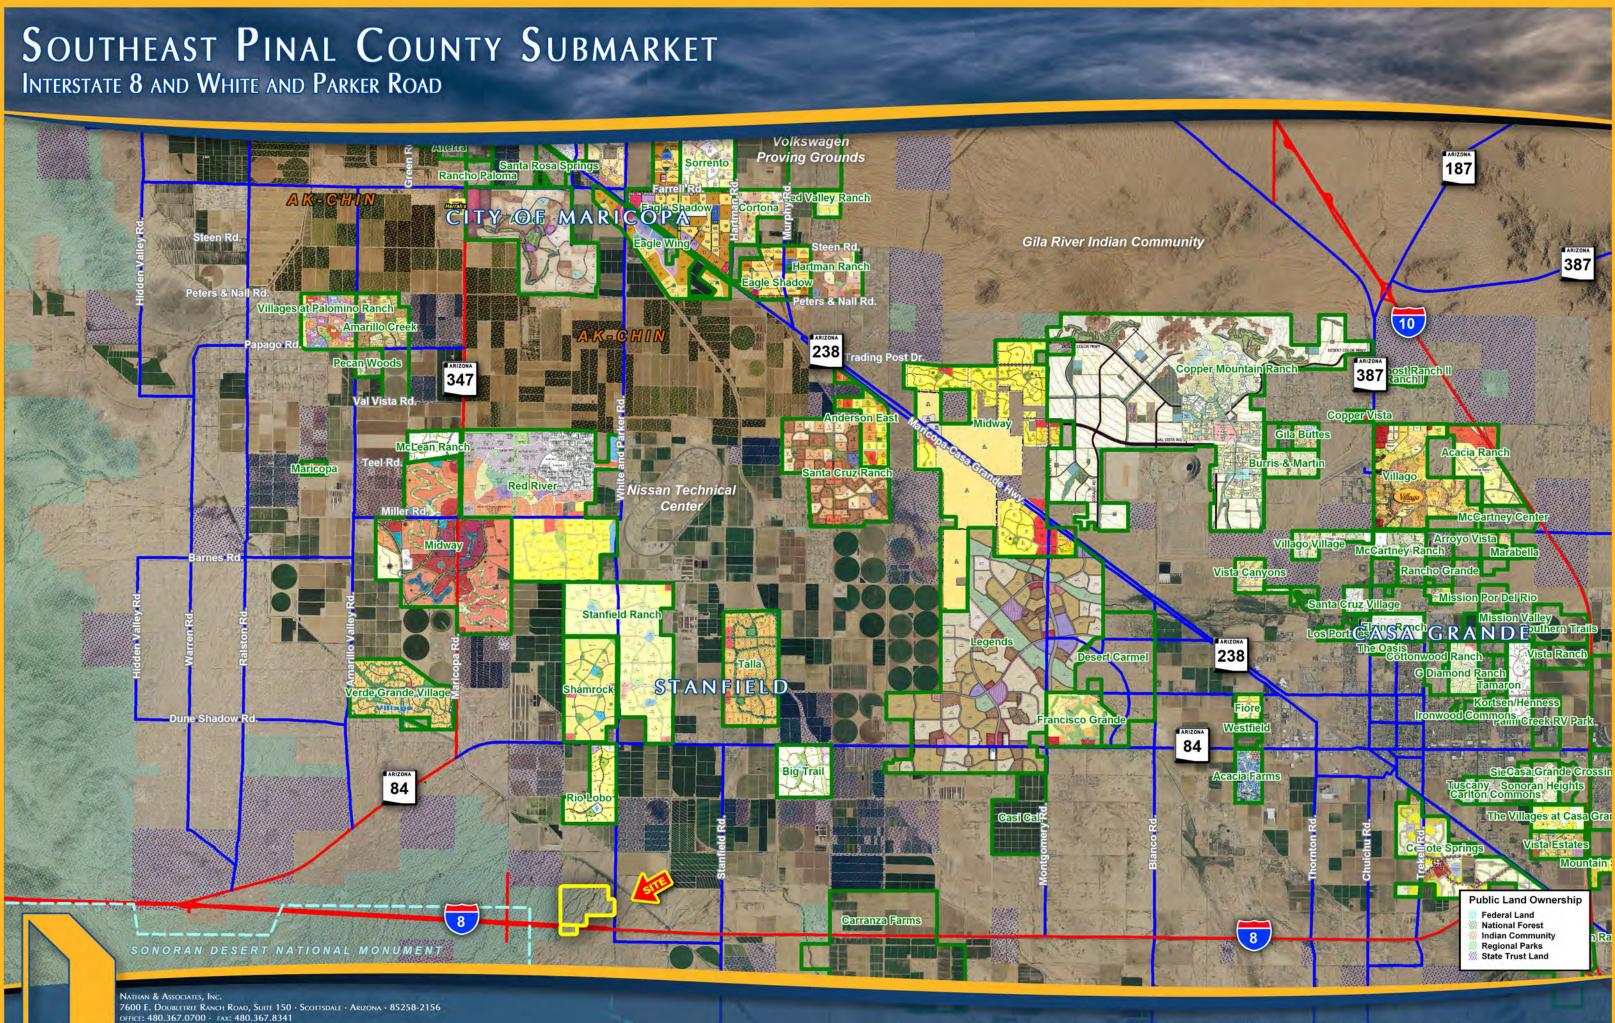

LOCATION: Located west of Interstate 8 & White and Parker Road in Pinal County, Arizona.

All information contained herein is from sources deemed reliable, but not guaranteed. All figures and measurements are approximate. Offer subject to prior sale, price change, correction or withdrawal. 3/2016

SIZE: 371.56 Acres

ASSESSOR PARCEL NUMBERS: 500-10-003

**ZONING:** General Rural (GR), minimum of 1.25 Acres

PRICE: Submit

TERMS: Cash

7600 E. DOUBLETRE RANCH ROAD, SUITE 150 - SCOTTSDALE - ARIZONA - 85258-2156 OFFICE: 480.367.0700 - FAX: 480.367.8341