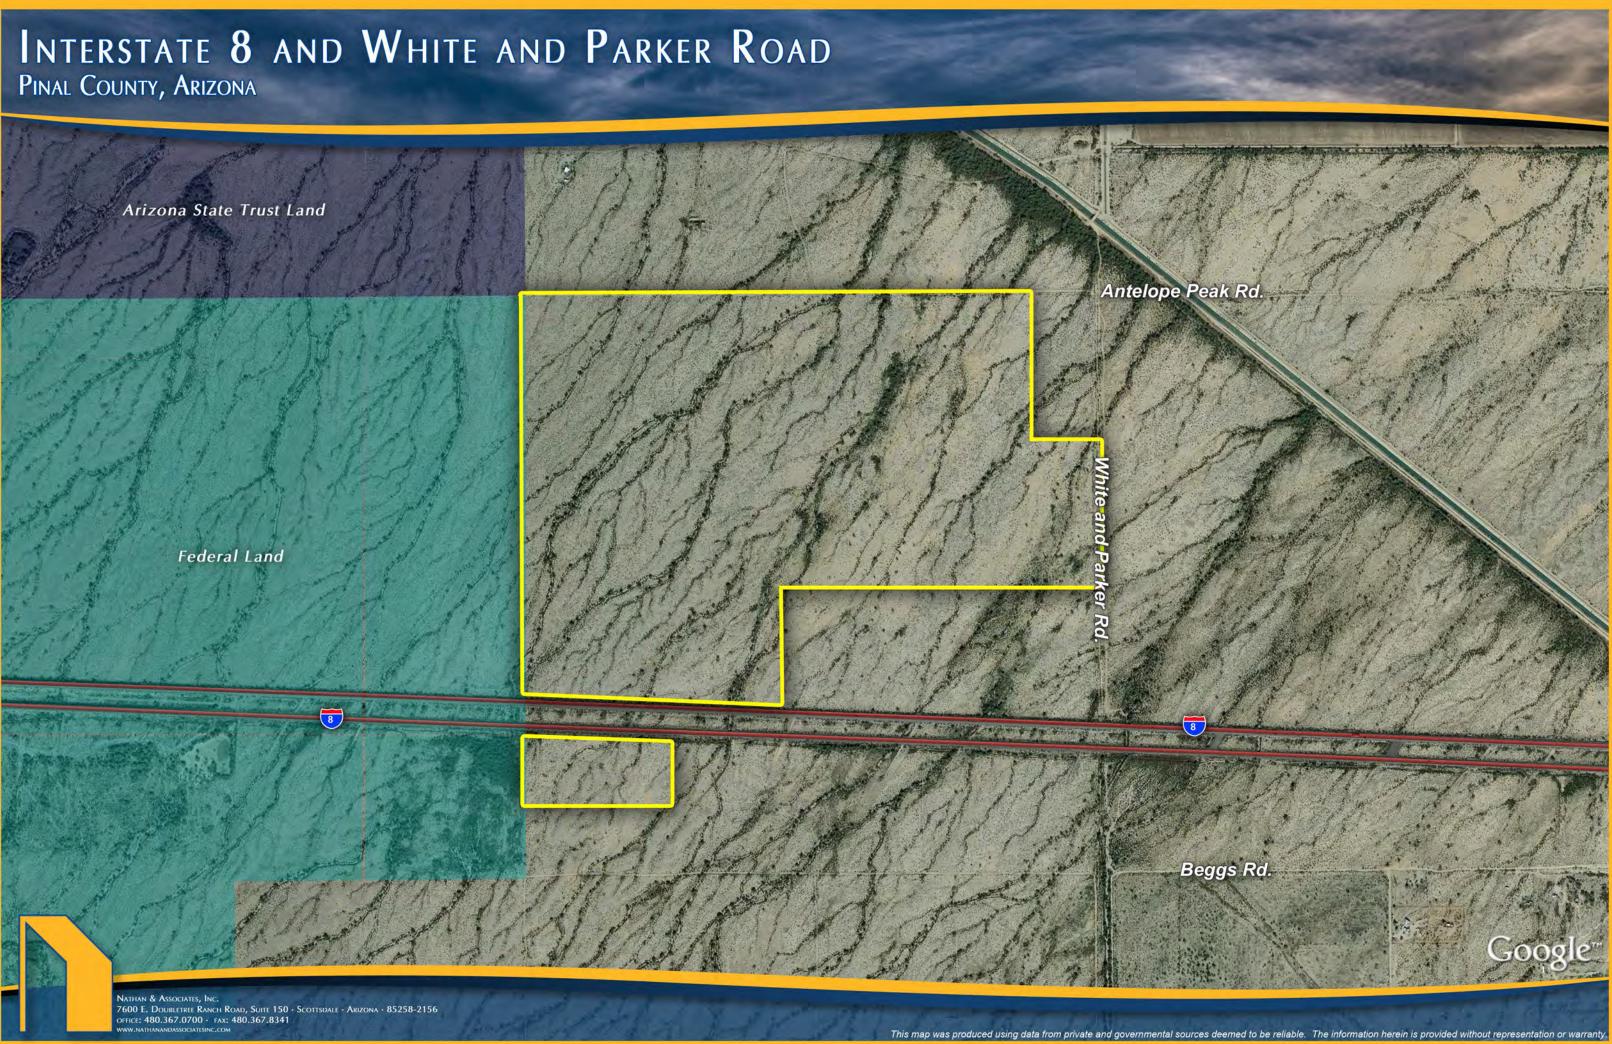

LOCATION: Located west of Interstate 8 & White and Parker Road in Pinal County, Arizona.

All information contained herein is from sources deemed reliable, but not guaranteed. All figures and measurements are approximate. Offer subject to prior sale, price change, correction or withdrawal. 3/2016

SIZE: 371.56 Acres

ASSESSOR PARCEL NUMBERS: 500-10-003

**ZONING:** General Rural (GR), minimum of 1.25 Acres

PRICE: Submit

TERMS: Cash

7600 E. DOUBLETRE RANCH ROAD, SUITE 150 - SCOTTSDALE - ARIZONA - 85258-2156 OFFICE: 480.367.0700 - FAX: 480.367.8341